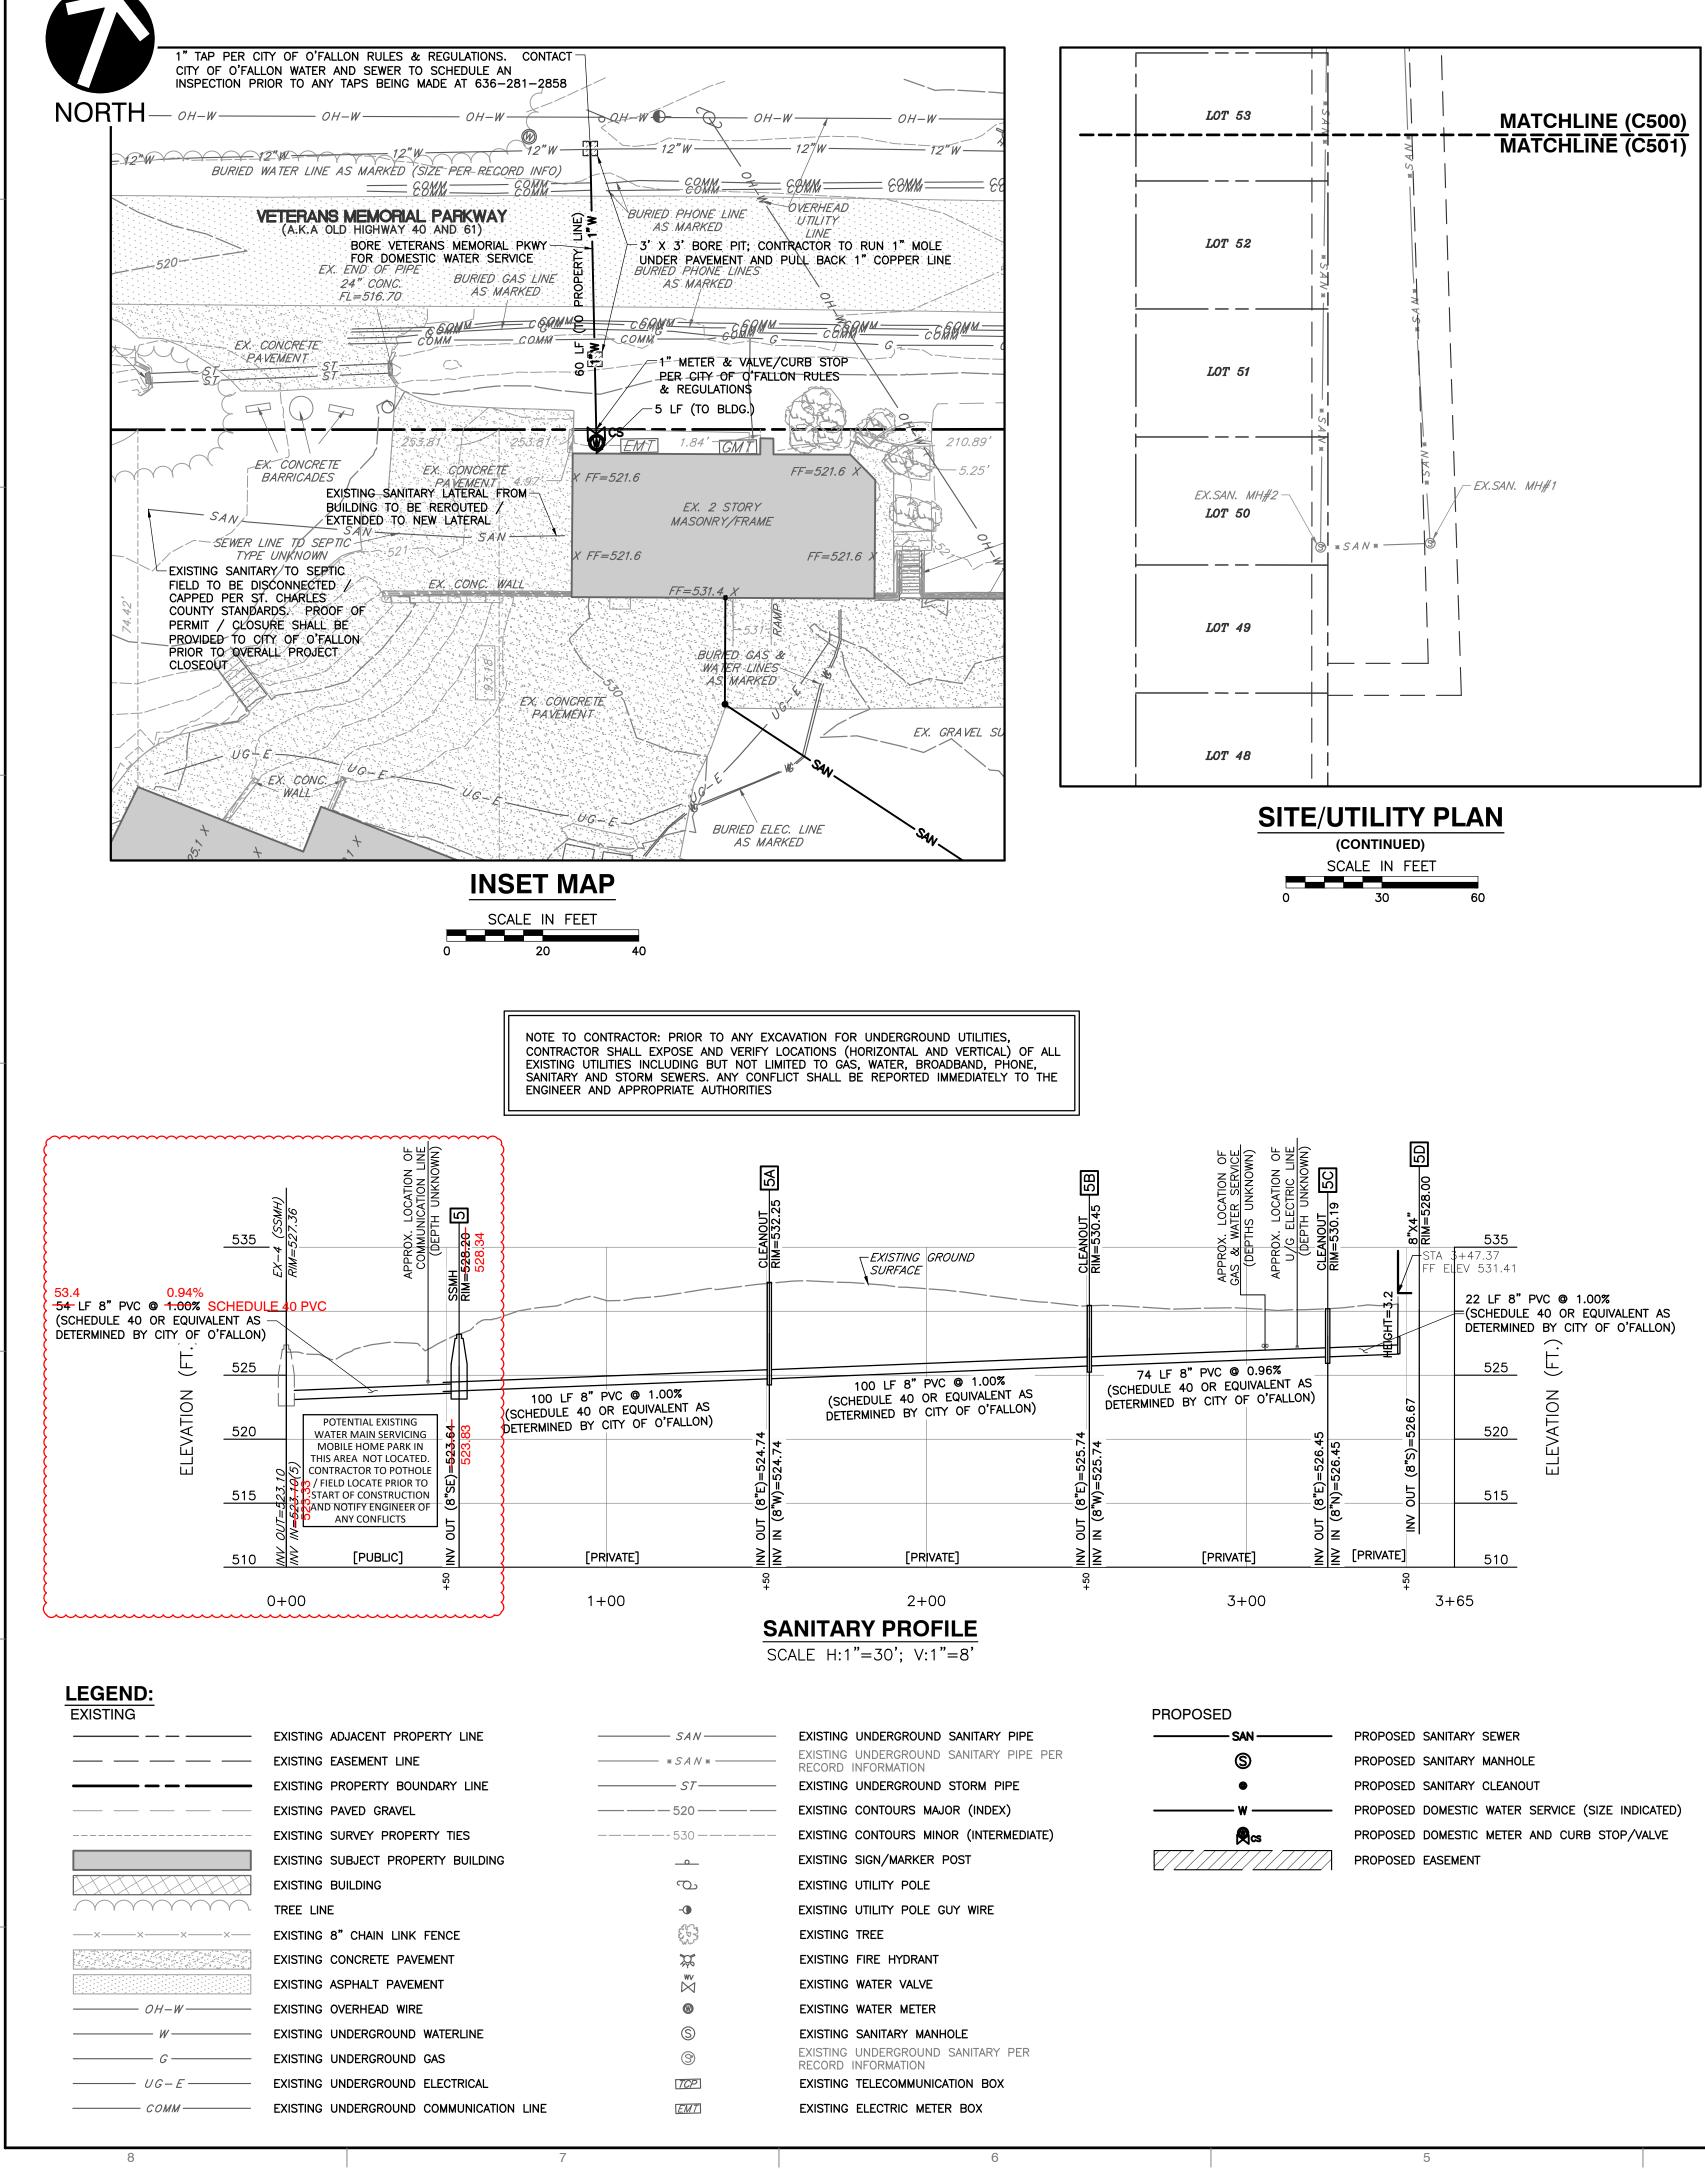

C.I. FRAME & COVER

3/4" MORTAR

MIN

3

4

|                                        |                         | 2                |                  | 1                                                                                                                                                          | -        |
|----------------------------------------|-------------------------|------------------|------------------|------------------------------------------------------------------------------------------------------------------------------------------------------------|----------|
|                                        |                         | NO D/            | ATE              | DESCRIPTION                                                                                                                                                | _        |
| BED                                    |                         |                  | 4/2020<br>8/2020 | CITY SUBMITTAL<br>RE-SUBMITTAL TO CITY OF O'FALLON                                                                                                         | Н        |
|                                        |                         |                  | 2/2020<br>3/2020 | RE-SUBMITTAL TO CITY OF O'FALLON<br>AS-BUILT SUBMITTAL                                                                                                     | 1        |
|                                        |                         | 5 08/0           | 3/2020           | AS-BUILT RE-SUBMITTAL                                                                                                                                      |          |
|                                        |                         |                  |                  |                                                                                                                                                            |          |
|                                        |                         |                  |                  |                                                                                                                                                            |          |
|                                        |                         |                  |                  |                                                                                                                                                            |          |
|                                        |                         |                  |                  |                                                                                                                                                            |          |
|                                        |                         |                  |                  |                                                                                                                                                            |          |
|                                        |                         |                  |                  |                                                                                                                                                            |          |
|                                        |                         |                  |                  |                                                                                                                                                            | G        |
|                                        |                         |                  |                  |                                                                                                                                                            |          |
|                                        |                         |                  |                  |                                                                                                                                                            |          |
| 5 514 65                               |                         |                  |                  |                                                                                                                                                            |          |
| D = DIA. OF<br>LARGEST PIPE            |                         |                  |                  |                                                                                                                                                            |          |
|                                        |                         |                  |                  |                                                                                                                                                            |          |
| ATENTED WATER STOP                     |                         |                  |                  |                                                                                                                                                            |          |
| DR PLASTIC PIPE.<br>MIN. 1 TO 3 CEMENT |                         |                  |                  |                                                                                                                                                            |          |
| AND MORTAR MIX.<br>BRICK STRUCTURES)   |                         |                  |                  |                                                                                                                                                            | F        |
|                                        |                         |                  |                  |                                                                                                                                                            |          |
|                                        |                         |                  |                  |                                                                                                                                                            |          |
|                                        |                         |                  |                  |                                                                                                                                                            |          |
| //                                     |                         |                  |                  |                                                                                                                                                            |          |
|                                        |                         |                  |                  |                                                                                                                                                            |          |
| LACE STEPS ON                          |                         |                  |                  |                                                                                                                                                            |          |
| NOBSTRUCTED WALL.                      |                         |                  |                  |                                                                                                                                                            |          |
| EWER DISTRICT                          |                         |                  |                  |                                                                                                                                                            | Е        |
| Construction                           |                         |                  |                  |                                                                                                                                                            |          |
| SHEET 10                               |                         |                  |                  |                                                                                                                                                            |          |
|                                        |                         |                  |                  |                                                                                                                                                            |          |
|                                        |                         |                  |                  |                                                                                                                                                            |          |
|                                        |                         |                  |                  | ABBREVIATIONS                                                                                                                                              |          |
|                                        |                         |                  |                  | TYP TYPICAL<br>MIN MINIMUM<br>DIA DIAMETER                                                                                                                 |          |
|                                        |                         |                  |                  | BLDG BUILDING<br>N.T.S NOT TO SCALE<br>GI GRATED INLET                                                                                                     |          |
|                                        |                         |                  |                  | CI CURB INLET<br>TD TRENCH DRAIN                                                                                                                           | D        |
|                                        |                         |                  |                  | U/G UNDERGROUND<br>CONC CONCRETE<br>WTR WATER                                                                                                              |          |
|                                        |                         |                  |                  | MH MANHOLE<br>SAN SANITARY<br>LF LINEAR FEET                                                                                                               |          |
|                                        |                         |                  |                  | ATG ADJUST TO GRADE<br>TS TOP OF SURFACE<br>XING CROSSING                                                                                                  |          |
| NE OF ACTUAL                           |                         |                  |                  |                                                                                                                                                            |          |
|                                        |                         |                  |                  | CALL BEFORE                                                                                                                                                |          |
|                                        |                         |                  |                  |                                                                                                                                                            |          |
|                                        |                         |                  |                  | I-800-DIG-RITE<br>TICKET# (REFER TO REFERENCE                                                                                                              |          |
| ACTED CRUSHED                          |                         |                  |                  | NOTES ON SHEET C500)                                                                                                                                       | С        |
| FONE AND<br>NINGS (MSD #1)             |                         |                  |                  |                                                                                                                                                            | C        |
|                                        |                         |                  |                  |                                                                                                                                                            |          |
|                                        |                         |                  |                  |                                                                                                                                                            |          |
| PAYLINE FOR "C"<br>EXCAVATION          |                         |                  |                  | <b>\s-Built</b>                                                                                                                                            |          |
|                                        |                         | USGS BN          |                  | 9 ELEV.=542.80 NAVD88                                                                                                                                      |          |
| <br>N.                                 |                         | A STAN           | IDARD<br>Abovi   | DISK, STAMPED F 149 1935 AND SET IN THE TOP OF A CONCRETE POST PROJECTING 6<br>E ON THE WABASH RAILROAD, IN THE SOUTHWEST CORNER OF THE O'FALLON CITY HALL |          |
| -                                      |                         |                  |                  | RMERLY ST. MARY INSTITUTE YARD), 40' EAST OF MAIN STREET (HIGHWAY M) AND 45'<br>E CENTERLINE OF MAIN RAILROAD TRACK                                        |          |
|                                        |                         |                  |                  |                                                                                                                                                            |          |
|                                        |                         |                  |                  |                                                                                                                                                            | В        |
|                                        |                         |                  | Ci               | vil & Environmental Consultants, Inc.<br>4848 Park 370 Blvd., Suite F - Hazelwood, MO 63042                                                                |          |
|                                        |                         |                  |                  | Ph: 314.656.4566 · 866.250.3679 · Fax: 314.656.4595<br>www.cecinc.com                                                                                      |          |
|                                        |                         |                  |                  |                                                                                                                                                            | 1        |
|                                        | *HAND SIGNATURE ON FILE |                  |                  | PARKER PETROLEUM                                                                                                                                           | $\vdash$ |
| EWER DISTRICT                          |                         | 1 [              | 325              | 50 VETERANS MEMORIAL PARKWAY                                                                                                                               |          |
| Construction                           |                         |                  |                  | O'FALLON, MO 63366                                                                                                                                         |          |
| SHEET 4                                |                         | DRAWN E<br>DATE: | BY:              | CAC CHECKED BY: PTB APPROVED BY: PTB   APRIL 2020 DWG SCALE: AS NOTED PROJECT NO: 196-637                                                                  | _        |
|                                        |                         |                  |                  | DRAWING NO.:                                                                                                                                               | A        |
|                                        |                         |                  | SIT              | E/UTILITY INSETS AND PROFILE PLAN                                                                                                                          |          |
|                                        |                         | 1                |                  | SHEET 2 OF 2                                                                                                                                               | 1        |