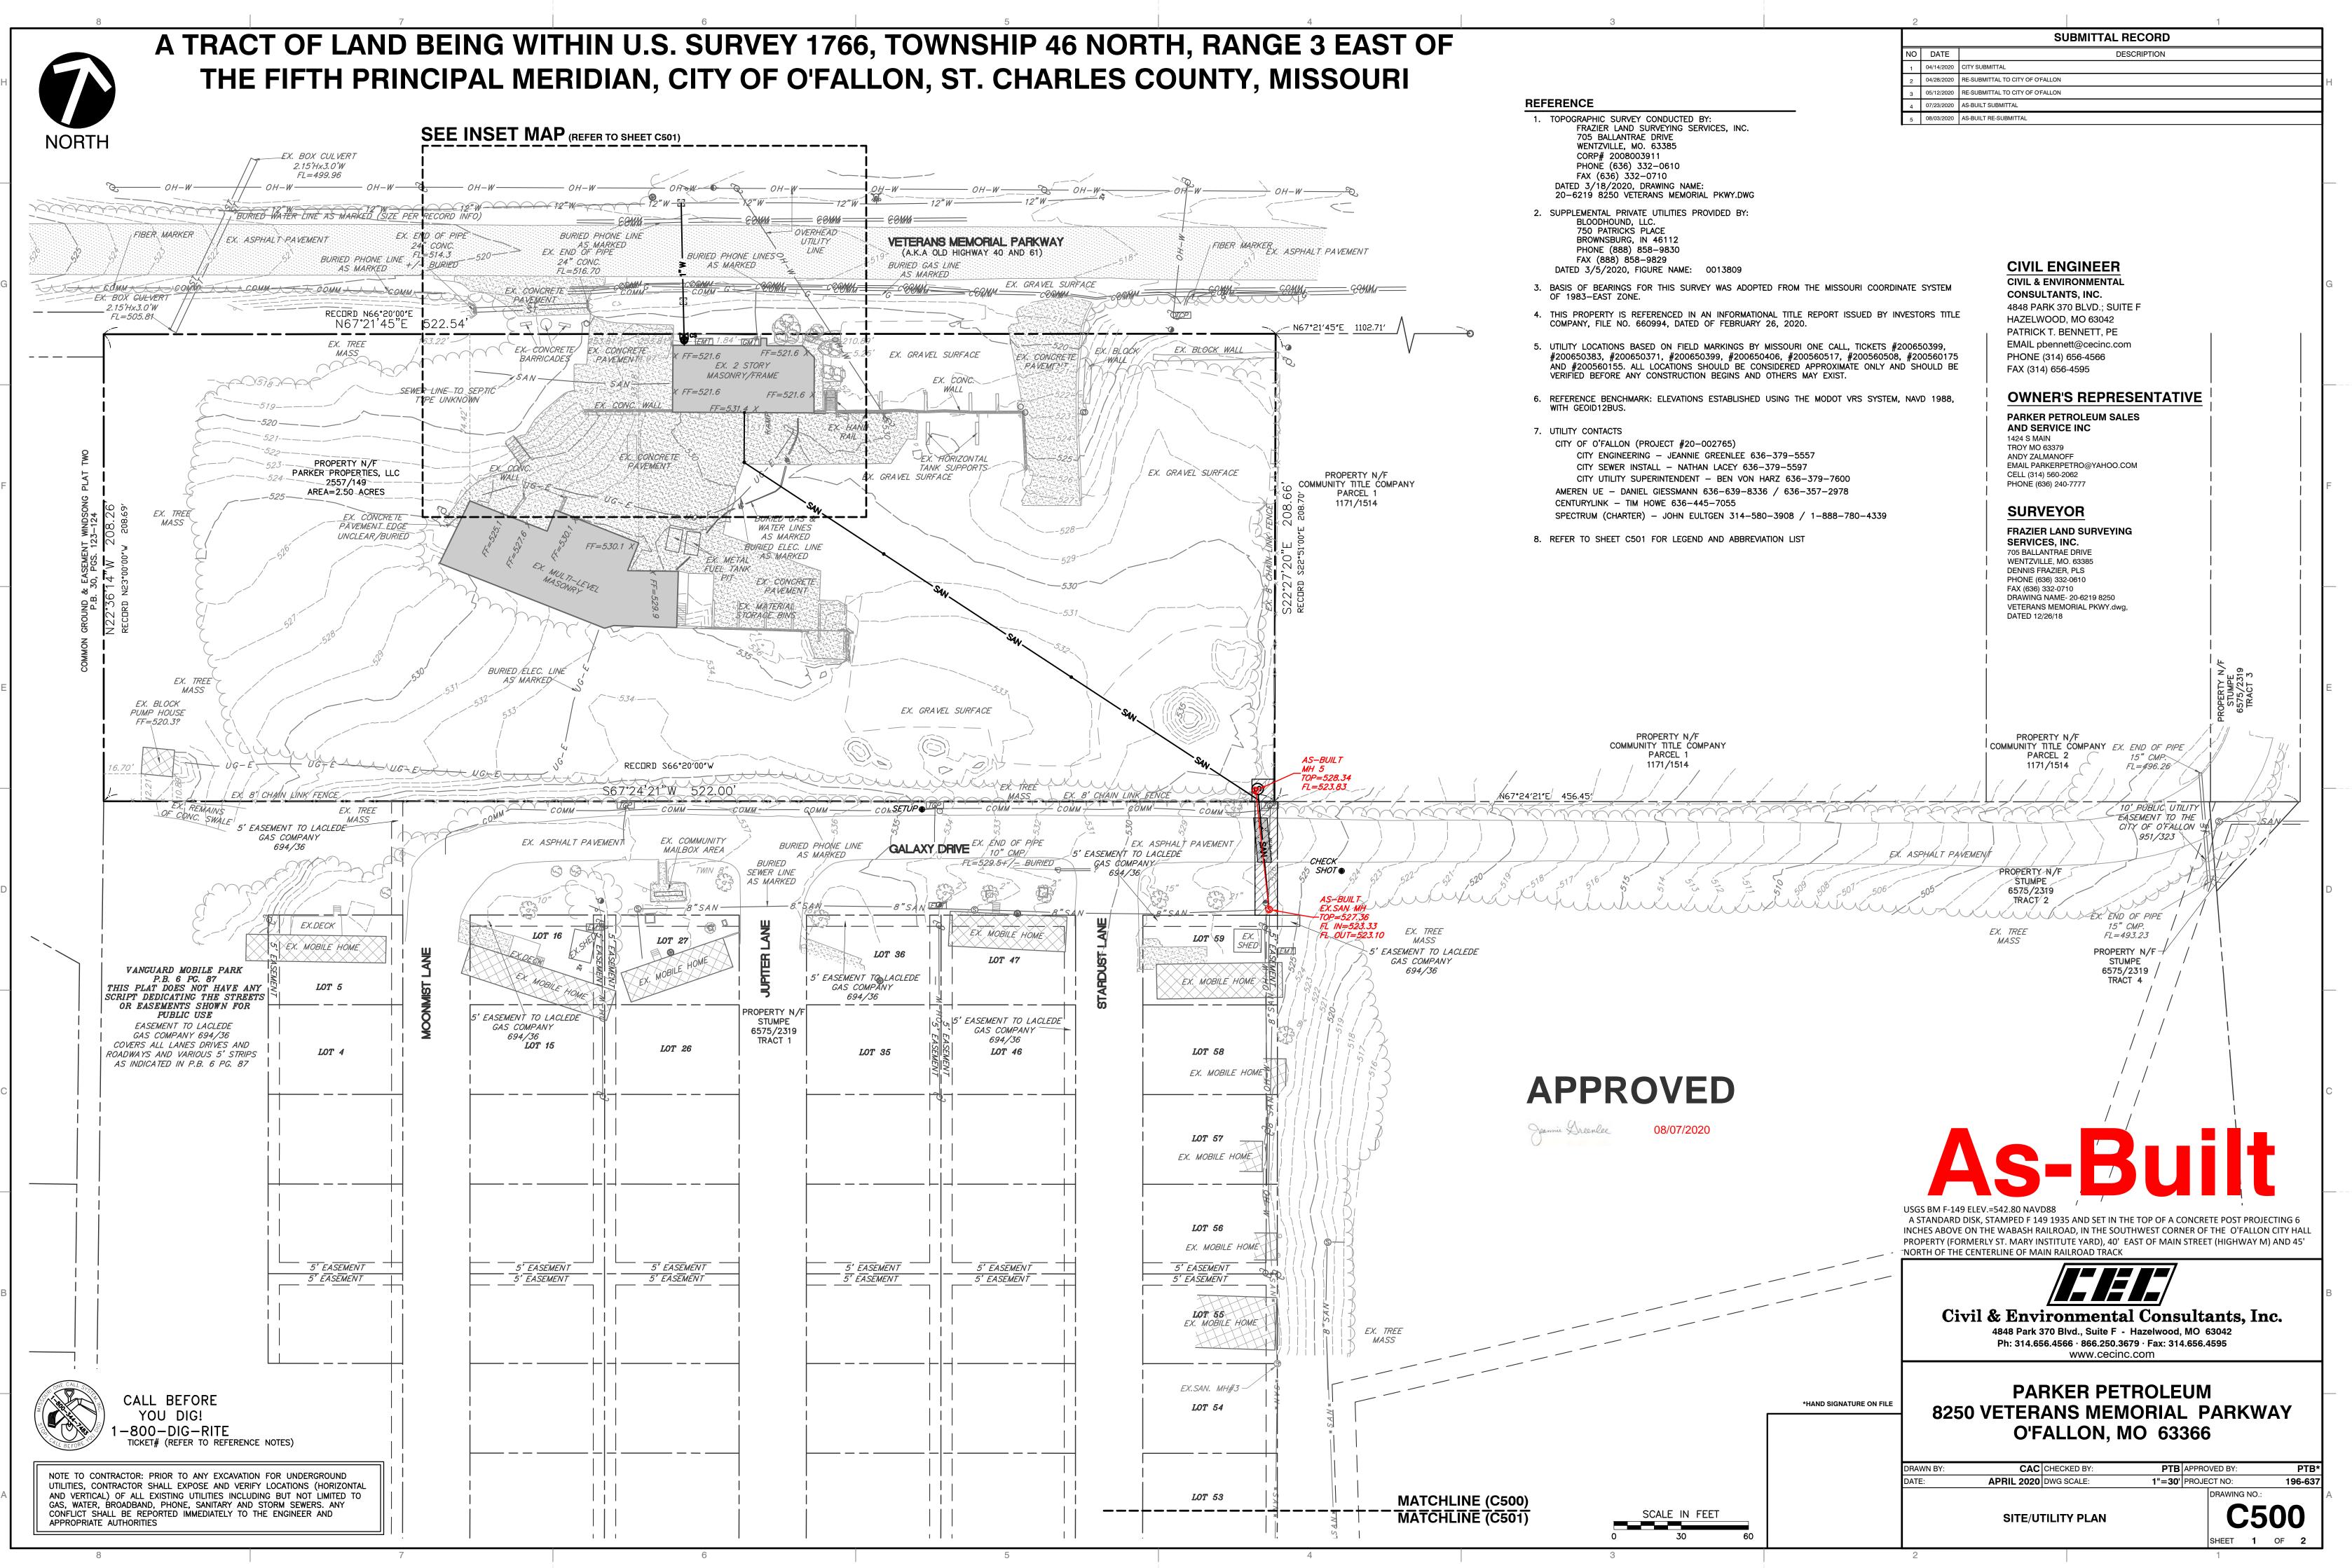

C.I. FRAME & COVER

3/4" MORTAR

MIN

3

4

|                                        |                         | 2                |                  | 1                                                                                                                                                          | -        |
|----------------------------------------|-------------------------|------------------|------------------|------------------------------------------------------------------------------------------------------------------------------------------------------------|----------|
|                                        |                         | NO D/            | ATE              | DESCRIPTION                                                                                                                                                | _        |
| BED                                    |                         |                  | 4/2020<br>8/2020 | CITY SUBMITTAL<br>RE-SUBMITTAL TO CITY OF O'FALLON                                                                                                         | Н        |
|                                        |                         |                  | 2/2020<br>3/2020 | RE-SUBMITTAL TO CITY OF O'FALLON<br>AS-BUILT SUBMITTAL                                                                                                     | 1        |
|                                        |                         | 5 08/0           | 3/2020           | AS-BUILT RE-SUBMITTAL                                                                                                                                      |          |
|                                        |                         |                  |                  |                                                                                                                                                            |          |
|                                        |                         |                  |                  |                                                                                                                                                            |          |
|                                        |                         |                  |                  |                                                                                                                                                            |          |
|                                        |                         |                  |                  |                                                                                                                                                            |          |
|                                        |                         |                  |                  |                                                                                                                                                            |          |
|                                        |                         |                  |                  |                                                                                                                                                            |          |
|                                        |                         |                  |                  |                                                                                                                                                            | G        |
|                                        |                         |                  |                  |                                                                                                                                                            |          |
|                                        |                         |                  |                  |                                                                                                                                                            |          |
| 5 514 65                               |                         |                  |                  |                                                                                                                                                            |          |
| D = DIA. OF<br>LARGEST PIPE            |                         |                  |                  |                                                                                                                                                            |          |
|                                        |                         |                  |                  |                                                                                                                                                            |          |
| ATENTED WATER STOP                     |                         |                  |                  |                                                                                                                                                            |          |
| DR PLASTIC PIPE.<br>MIN. 1 TO 3 CEMENT |                         |                  |                  |                                                                                                                                                            |          |
| AND MORTAR MIX.<br>BRICK STRUCTURES)   |                         |                  |                  |                                                                                                                                                            | F        |
|                                        |                         |                  |                  |                                                                                                                                                            |          |
|                                        |                         |                  |                  |                                                                                                                                                            |          |
|                                        |                         |                  |                  |                                                                                                                                                            |          |
| //                                     |                         |                  |                  |                                                                                                                                                            |          |
|                                        |                         |                  |                  |                                                                                                                                                            |          |
| LACE STEPS ON                          |                         |                  |                  |                                                                                                                                                            |          |
| NOBSTRUCTED WALL.                      |                         |                  |                  |                                                                                                                                                            |          |
| EWER DISTRICT                          |                         |                  |                  |                                                                                                                                                            | Е        |
| Construction                           |                         |                  |                  |                                                                                                                                                            |          |
| SHEET 10                               |                         |                  |                  |                                                                                                                                                            |          |
|                                        |                         |                  |                  |                                                                                                                                                            |          |
|                                        |                         |                  |                  |                                                                                                                                                            |          |
|                                        |                         |                  |                  | ABBREVIATIONS                                                                                                                                              |          |
|                                        |                         |                  |                  | TYP TYPICAL<br>MIN MINIMUM<br>DIA DIAMETER                                                                                                                 |          |
|                                        |                         |                  |                  | BLDG BUILDING<br>N.T.S NOT TO SCALE<br>GI GRATED INLET                                                                                                     |          |
|                                        |                         |                  |                  | CI CURB INLET<br>TD TRENCH DRAIN                                                                                                                           | D        |
|                                        |                         |                  |                  | U/G UNDERGROUND<br>CONC CONCRETE<br>WTR WATER                                                                                                              |          |
|                                        |                         |                  |                  | MH MANHOLE<br>SAN SANITARY<br>LF LINEAR FEET                                                                                                               |          |
|                                        |                         |                  |                  | ATG ADJUST TO GRADE<br>TS TOP OF SURFACE<br>XING CROSSING                                                                                                  |          |
| NE OF ACTUAL                           |                         |                  |                  |                                                                                                                                                            |          |
|                                        |                         |                  |                  | CALL BEFORE                                                                                                                                                |          |
|                                        |                         |                  |                  |                                                                                                                                                            |          |
|                                        |                         |                  |                  | I-800-DIG-RITE<br>TICKET# (REFER TO REFERENCE                                                                                                              |          |
| ACTED CRUSHED                          |                         |                  |                  | NOTES ON SHEET C500)                                                                                                                                       | С        |
| FONE AND<br>NINGS (MSD #1)             |                         |                  |                  |                                                                                                                                                            | C        |
|                                        |                         |                  |                  |                                                                                                                                                            |          |
|                                        |                         |                  |                  |                                                                                                                                                            |          |
| PAYLINE FOR "C"<br>EXCAVATION          |                         |                  |                  | <b>\s-Built</b>                                                                                                                                            |          |
|                                        |                         | USGS BN          |                  | 9 ELEV.=542.80 NAVD88                                                                                                                                      |          |
| <br>N.                                 |                         | A STAN           | IDARD<br>Abovi   | DISK, STAMPED F 149 1935 AND SET IN THE TOP OF A CONCRETE POST PROJECTING 6<br>E ON THE WABASH RAILROAD, IN THE SOUTHWEST CORNER OF THE O'FALLON CITY HALL |          |
| -                                      |                         |                  |                  | RMERLY ST. MARY INSTITUTE YARD), 40' EAST OF MAIN STREET (HIGHWAY M) AND 45'<br>E CENTERLINE OF MAIN RAILROAD TRACK                                        |          |
|                                        |                         |                  |                  |                                                                                                                                                            |          |
|                                        |                         |                  |                  |                                                                                                                                                            | В        |
|                                        |                         |                  | Ci               | vil & Environmental Consultants, Inc.<br>4848 Park 370 Blvd., Suite F - Hazelwood, MO 63042                                                                |          |
|                                        |                         |                  |                  | Ph: 314.656.4566 · 866.250.3679 · Fax: 314.656.4595<br>www.cecinc.com                                                                                      |          |
|                                        |                         |                  |                  |                                                                                                                                                            | 1        |
|                                        | *HAND SIGNATURE ON FILE |                  |                  | PARKER PETROLEUM                                                                                                                                           | $\vdash$ |
| EWER DISTRICT                          |                         | 1 [              | 325              | 50 VETERANS MEMORIAL PARKWAY                                                                                                                               |          |
| Construction                           |                         |                  |                  | O'FALLON, MO 63366                                                                                                                                         |          |
| SHEET 4                                |                         | DRAWN E<br>DATE: | BY:              | CAC CHECKED BY: PTB APPROVED BY: PTB   APRIL 2020 DWG SCALE: AS NOTED PROJECT NO: 196-637                                                                  | _        |
|                                        |                         |                  |                  | DRAWING NO.:                                                                                                                                               | A        |
|                                        |                         |                  | SIT              | E/UTILITY INSETS AND PROFILE PLAN                                                                                                                          |          |
|                                        |                         | 1                |                  | SHEET 2 OF 2                                                                                                                                               | 1        |