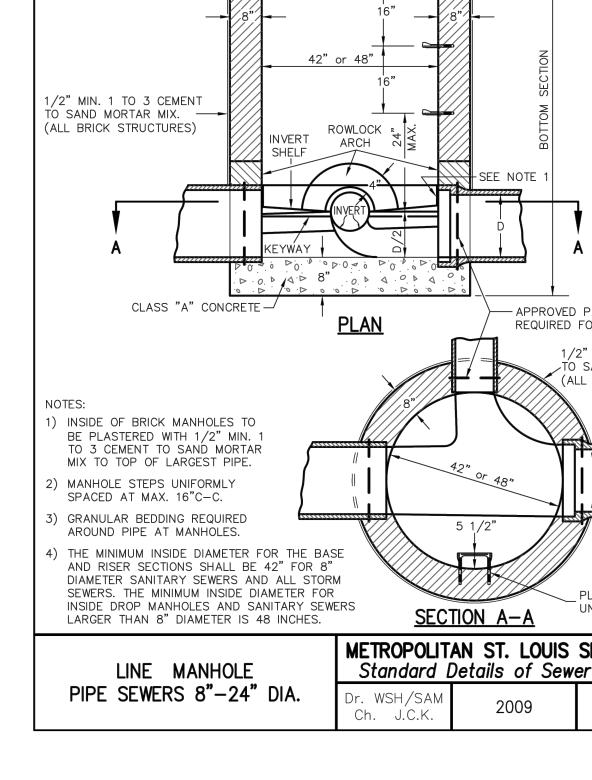

C.I. FRAME & COVER

3/4" MORTAR

MIN

3

4

|                                        |                         | 2                |                  | 1                                                                                                                                                          | -        |
|----------------------------------------|-------------------------|------------------|------------------|------------------------------------------------------------------------------------------------------------------------------------------------------------|----------|
|                                        |                         | NO D/            | ATE              | DESCRIPTION                                                                                                                                                | _        |
| BED                                    |                         |                  | 4/2020<br>8/2020 | CITY SUBMITTAL<br>RE-SUBMITTAL TO CITY OF O'FALLON                                                                                                         | Н        |
|                                        |                         |                  | 2/2020<br>3/2020 | RE-SUBMITTAL TO CITY OF O'FALLON<br>AS-BUILT SUBMITTAL                                                                                                     | 1        |
|                                        |                         | 5 08/0           | 3/2020           | AS-BUILT RE-SUBMITTAL                                                                                                                                      |          |
|                                        |                         |                  |                  |                                                                                                                                                            |          |
|                                        |                         |                  |                  |                                                                                                                                                            |          |
|                                        |                         |                  |                  |                                                                                                                                                            |          |
|                                        |                         |                  |                  |                                                                                                                                                            |          |
|                                        |                         |                  |                  |                                                                                                                                                            |          |
|                                        |                         |                  |                  |                                                                                                                                                            |          |
|                                        |                         |                  |                  |                                                                                                                                                            | G        |
|                                        |                         |                  |                  |                                                                                                                                                            |          |
|                                        |                         |                  |                  |                                                                                                                                                            |          |
| 5 514 65                               |                         |                  |                  |                                                                                                                                                            |          |
| D = DIA. OF<br>LARGEST PIPE            |                         |                  |                  |                                                                                                                                                            |          |
|                                        |                         |                  |                  |                                                                                                                                                            |          |
| ATENTED WATER STOP                     |                         |                  |                  |                                                                                                                                                            |          |
| DR PLASTIC PIPE.<br>MIN. 1 TO 3 CEMENT |                         |                  |                  |                                                                                                                                                            |          |
| AND MORTAR MIX.<br>BRICK STRUCTURES)   |                         |                  |                  |                                                                                                                                                            | F        |
|                                        |                         |                  |                  |                                                                                                                                                            |          |
|                                        |                         |                  |                  |                                                                                                                                                            |          |
|                                        |                         |                  |                  |                                                                                                                                                            |          |
| //                                     |                         |                  |                  |                                                                                                                                                            |          |
|                                        |                         |                  |                  |                                                                                                                                                            |          |
| LACE STEPS ON                          |                         |                  |                  |                                                                                                                                                            |          |
| NOBSTRUCTED WALL.                      |                         |                  |                  |                                                                                                                                                            |          |
| EWER DISTRICT                          |                         |                  |                  |                                                                                                                                                            | Е        |
| Construction                           |                         |                  |                  |                                                                                                                                                            |          |
| SHEET 10                               |                         |                  |                  |                                                                                                                                                            |          |
|                                        |                         |                  |                  |                                                                                                                                                            |          |
|                                        |                         |                  |                  |                                                                                                                                                            |          |
|                                        |                         |                  |                  | ABBREVIATIONS                                                                                                                                              |          |
|                                        |                         |                  |                  | TYP TYPICAL<br>MIN MINIMUM<br>DIA DIAMETER                                                                                                                 |          |
|                                        |                         |                  |                  | BLDG BUILDING<br>N.T.S NOT TO SCALE<br>GI GRATED INLET                                                                                                     |          |
|                                        |                         |                  |                  | CI CURB INLET<br>TD TRENCH DRAIN                                                                                                                           | D        |
|                                        |                         |                  |                  | U/G UNDERGROUND<br>CONC CONCRETE<br>WTR WATER                                                                                                              |          |
|                                        |                         |                  |                  | MH MANHOLE<br>SAN SANITARY<br>LF LINEAR FEET                                                                                                               |          |
|                                        |                         |                  |                  | ATG ADJUST TO GRADE<br>TS TOP OF SURFACE<br>XING CROSSING                                                                                                  |          |
| NE OF ACTUAL                           |                         |                  |                  |                                                                                                                                                            |          |
|                                        |                         |                  |                  | CALL BEFORE                                                                                                                                                |          |
|                                        |                         |                  |                  |                                                                                                                                                            |          |
|                                        |                         |                  |                  | I-800-DIG-RITE<br>TICKET# (REFER TO REFERENCE                                                                                                              |          |
| ACTED CRUSHED                          |                         |                  |                  | NOTES ON SHEET C500)                                                                                                                                       | С        |
| FONE AND<br>NINGS (MSD #1)             |                         |                  |                  |                                                                                                                                                            | C        |
|                                        |                         |                  |                  |                                                                                                                                                            |          |
|                                        |                         |                  |                  |                                                                                                                                                            |          |
| PAYLINE FOR "C"<br>EXCAVATION          |                         |                  |                  | <b>\s-Built</b>                                                                                                                                            |          |
|                                        |                         | USGS BN          |                  | 9 ELEV.=542.80 NAVD88                                                                                                                                      |          |
| <br>N.                                 |                         | A STAN           | IDARD<br>Abovi   | DISK, STAMPED F 149 1935 AND SET IN THE TOP OF A CONCRETE POST PROJECTING 6<br>E ON THE WABASH RAILROAD, IN THE SOUTHWEST CORNER OF THE O'FALLON CITY HALL |          |
| -                                      |                         |                  |                  | RMERLY ST. MARY INSTITUTE YARD), 40' EAST OF MAIN STREET (HIGHWAY M) AND 45'<br>E CENTERLINE OF MAIN RAILROAD TRACK                                        |          |
|                                        |                         |                  |                  |                                                                                                                                                            |          |
|                                        |                         |                  |                  |                                                                                                                                                            | В        |
|                                        |                         |                  | Ci               | vil & Environmental Consultants, Inc.<br>4848 Park 370 Blvd., Suite F - Hazelwood, MO 63042                                                                |          |
|                                        |                         |                  |                  | Ph: 314.656.4566 · 866.250.3679 · Fax: 314.656.4595<br>www.cecinc.com                                                                                      |          |
|                                        |                         |                  |                  |                                                                                                                                                            | 1        |
|                                        | *HAND SIGNATURE ON FILE |                  |                  | PARKER PETROLEUM                                                                                                                                           | $\vdash$ |
| EWER DISTRICT                          |                         | 1 [              | 325              | 50 VETERANS MEMORIAL PARKWAY                                                                                                                               |          |
| Construction                           |                         |                  |                  | O'FALLON, MO 63366                                                                                                                                         |          |
| SHEET 4                                |                         | DRAWN E<br>DATE: | BY:              | CAC CHECKED BY: PTB APPROVED BY: PTB   APRIL 2020 DWG SCALE: AS NOTED PROJECT NO: 196-637                                                                  | _        |
|                                        |                         |                  |                  | DRAWING NO.:                                                                                                                                               | A        |
|                                        |                         |                  | SIT              | E/UTILITY INSETS AND PROFILE PLAN                                                                                                                          |          |
|                                        |                         | 1                |                  | SHEET 2 OF 2                                                                                                                                               | 1        |