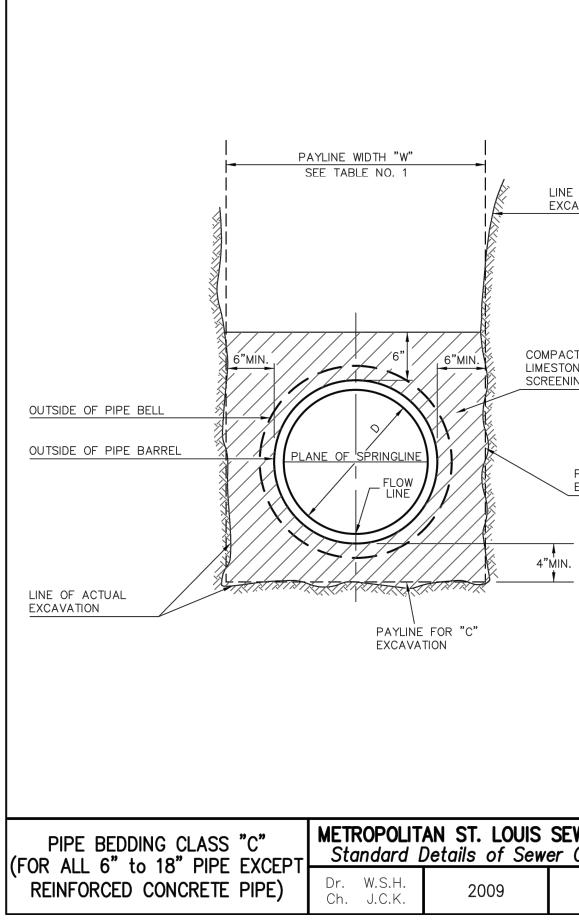

C.I. FRAME & COVER

3/4" MORTAR

MIN

3

4

|                                        |                         | 2                |                  | 1                                                                                                                                                          | -        |
|----------------------------------------|-------------------------|------------------|------------------|------------------------------------------------------------------------------------------------------------------------------------------------------------|----------|
|                                        |                         | NO D/            | ATE              | DESCRIPTION                                                                                                                                                | _        |
| BED                                    |                         |                  | 4/2020<br>8/2020 | CITY SUBMITTAL<br>RE-SUBMITTAL TO CITY OF O'FALLON                                                                                                         | Н        |
|                                        |                         |                  | 2/2020<br>3/2020 | RE-SUBMITTAL TO CITY OF O'FALLON<br>AS-BUILT SUBMITTAL                                                                                                     | 1        |
|                                        |                         | 5 08/0           | 3/2020           | AS-BUILT RE-SUBMITTAL                                                                                                                                      |          |
|                                        |                         |                  |                  |                                                                                                                                                            |          |
|                                        |                         |                  |                  |                                                                                                                                                            |          |
|                                        |                         |                  |                  |                                                                                                                                                            |          |
|                                        |                         |                  |                  |                                                                                                                                                            |          |
|                                        |                         |                  |                  |                                                                                                                                                            |          |
|                                        |                         |                  |                  |                                                                                                                                                            |          |
|                                        |                         |                  |                  |                                                                                                                                                            | G        |
|                                        |                         |                  |                  |                                                                                                                                                            |          |
|                                        |                         |                  |                  |                                                                                                                                                            |          |
| 5 514 65                               |                         |                  |                  |                                                                                                                                                            |          |
| D = DIA. OF<br>LARGEST PIPE            |                         |                  |                  |                                                                                                                                                            |          |
|                                        |                         |                  |                  |                                                                                                                                                            |          |
| ATENTED WATER STOP                     |                         |                  |                  |                                                                                                                                                            |          |
| DR PLASTIC PIPE.<br>MIN. 1 TO 3 CEMENT |                         |                  |                  |                                                                                                                                                            |          |
| AND MORTAR MIX.<br>BRICK STRUCTURES)   |                         |                  |                  |                                                                                                                                                            | F        |
|                                        |                         |                  |                  |                                                                                                                                                            |          |
|                                        |                         |                  |                  |                                                                                                                                                            |          |
|                                        |                         |                  |                  |                                                                                                                                                            |          |
| //                                     |                         |                  |                  |                                                                                                                                                            |          |
|                                        |                         |                  |                  |                                                                                                                                                            |          |
| LACE STEPS ON                          |                         |                  |                  |                                                                                                                                                            |          |
| NOBSTRUCTED WALL.                      |                         |                  |                  |                                                                                                                                                            |          |
| EWER DISTRICT                          |                         |                  |                  |                                                                                                                                                            | Е        |
| Construction                           |                         |                  |                  |                                                                                                                                                            |          |
| SHEET 10                               |                         |                  |                  |                                                                                                                                                            |          |
|                                        |                         |                  |                  |                                                                                                                                                            |          |
|                                        |                         |                  |                  |                                                                                                                                                            |          |
|                                        |                         |                  |                  | ABBREVIATIONS                                                                                                                                              |          |
|                                        |                         |                  |                  | TYP TYPICAL<br>MIN MINIMUM<br>DIA DIAMETER                                                                                                                 |          |
|                                        |                         |                  |                  | BLDG BUILDING<br>N.T.S NOT TO SCALE<br>GI GRATED INLET                                                                                                     |          |
|                                        |                         |                  |                  | CI CURB INLET<br>TD TRENCH DRAIN                                                                                                                           | D        |
|                                        |                         |                  |                  | U/G UNDERGROUND<br>CONC CONCRETE<br>WTR WATER                                                                                                              |          |
|                                        |                         |                  |                  | MH MANHOLE<br>SAN SANITARY<br>LF LINEAR FEET                                                                                                               |          |
|                                        |                         |                  |                  | ATG ADJUST TO GRADE<br>TS TOP OF SURFACE<br>XING CROSSING                                                                                                  |          |
| NE OF ACTUAL                           |                         |                  |                  |                                                                                                                                                            |          |
|                                        |                         |                  |                  | CALL BEFORE                                                                                                                                                |          |
|                                        |                         |                  |                  |                                                                                                                                                            |          |
|                                        |                         |                  |                  | I-800-DIG-RITE<br>TICKET# (REFER TO REFERENCE                                                                                                              |          |
| ACTED CRUSHED                          |                         |                  |                  | NOTES ON SHEET C500)                                                                                                                                       | С        |
| FONE AND<br>NINGS (MSD #1)             |                         |                  |                  |                                                                                                                                                            | C        |
|                                        |                         |                  |                  |                                                                                                                                                            |          |
|                                        |                         |                  |                  |                                                                                                                                                            |          |
| PAYLINE FOR "C"<br>EXCAVATION          |                         |                  |                  | <b>\s-Built</b>                                                                                                                                            |          |
|                                        |                         | USGS BN          |                  | 9 ELEV.=542.80 NAVD88                                                                                                                                      |          |
| <br>N.                                 |                         | A STAN           | IDARD<br>Abovi   | DISK, STAMPED F 149 1935 AND SET IN THE TOP OF A CONCRETE POST PROJECTING 6<br>E ON THE WABASH RAILROAD, IN THE SOUTHWEST CORNER OF THE O'FALLON CITY HALL |          |
| -                                      |                         |                  |                  | RMERLY ST. MARY INSTITUTE YARD), 40' EAST OF MAIN STREET (HIGHWAY M) AND 45'<br>E CENTERLINE OF MAIN RAILROAD TRACK                                        |          |
|                                        |                         |                  |                  |                                                                                                                                                            |          |
|                                        |                         |                  |                  |                                                                                                                                                            | В        |
|                                        |                         |                  | Ci               | vil & Environmental Consultants, Inc.<br>4848 Park 370 Blvd., Suite F - Hazelwood, MO 63042                                                                |          |
|                                        |                         |                  |                  | Ph: 314.656.4566 · 866.250.3679 · Fax: 314.656.4595<br>www.cecinc.com                                                                                      |          |
|                                        |                         |                  |                  |                                                                                                                                                            | 1        |
|                                        | *HAND SIGNATURE ON FILE |                  |                  | PARKER PETROLEUM                                                                                                                                           | $\vdash$ |
| EWER DISTRICT                          |                         | 1 [              | 325              | 50 VETERANS MEMORIAL PARKWAY                                                                                                                               |          |
| Construction                           |                         |                  |                  | O'FALLON, MO 63366                                                                                                                                         |          |
| SHEET 4                                |                         | DRAWN E<br>DATE: | BY:              | CAC CHECKED BY: PTB APPROVED BY: PTB   APRIL 2020 DWG SCALE: AS NOTED PROJECT NO: 196-637                                                                  | _        |
|                                        |                         |                  |                  | DRAWING NO.:                                                                                                                                               | A        |
|                                        |                         |                  | SIT              | E/UTILITY INSETS AND PROFILE PLAN                                                                                                                          |          |
|                                        |                         | 1                |                  | SHEET 2 OF 2                                                                                                                                               | 1        |