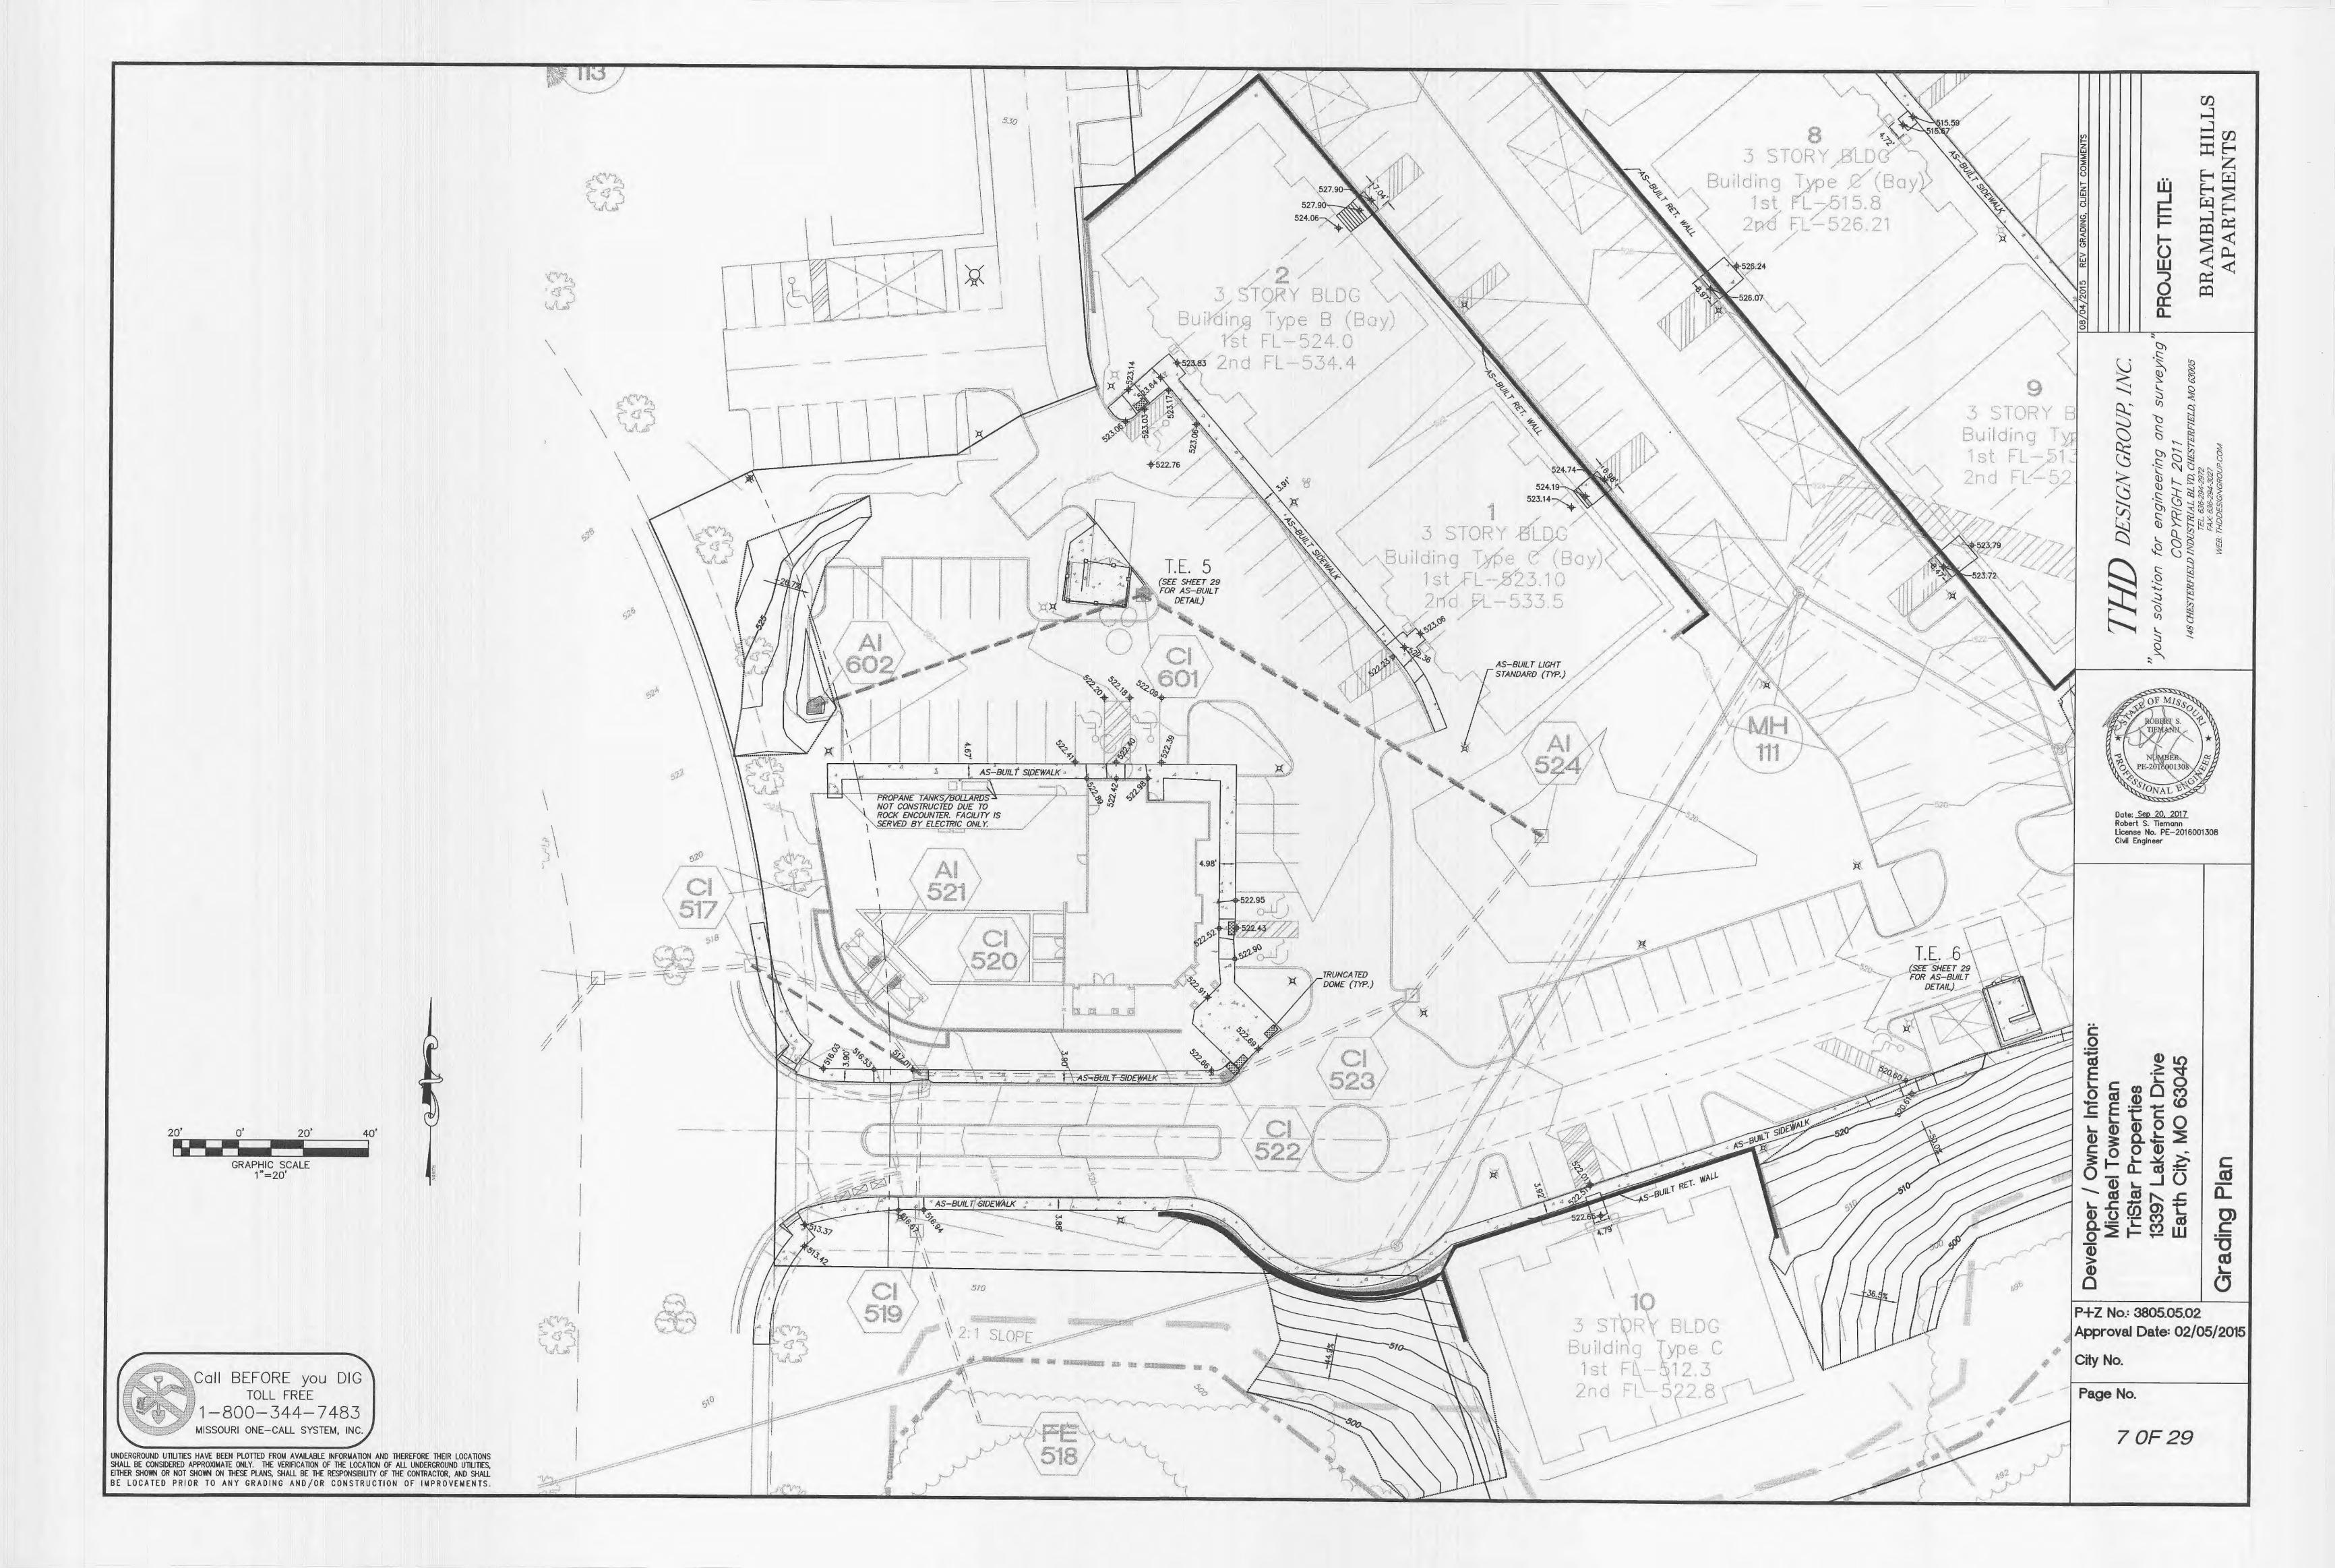

Municipal Code Requirements 1. If it is decided during construction plan review process that recycling will

be offered, the enclosures shall be constructed to provide proper screening of the containers. 2. Elevations of the mail kiosks shall be provided with the construction plans.

The relocation of the existing condominiums mail kiosks shall be shown on the construction plans. 3. An elevation of the carports and garages shall be provided. Per previous conditions of approval, garages or carports along a portion of the north

property line shall have asphalt shingles in lieu of metal roofing. 4. Revised CCR's shall be provided that address the maintenance of the common ground and amenities. 5. Prior to construction plan approval a landscape maintenance agreement