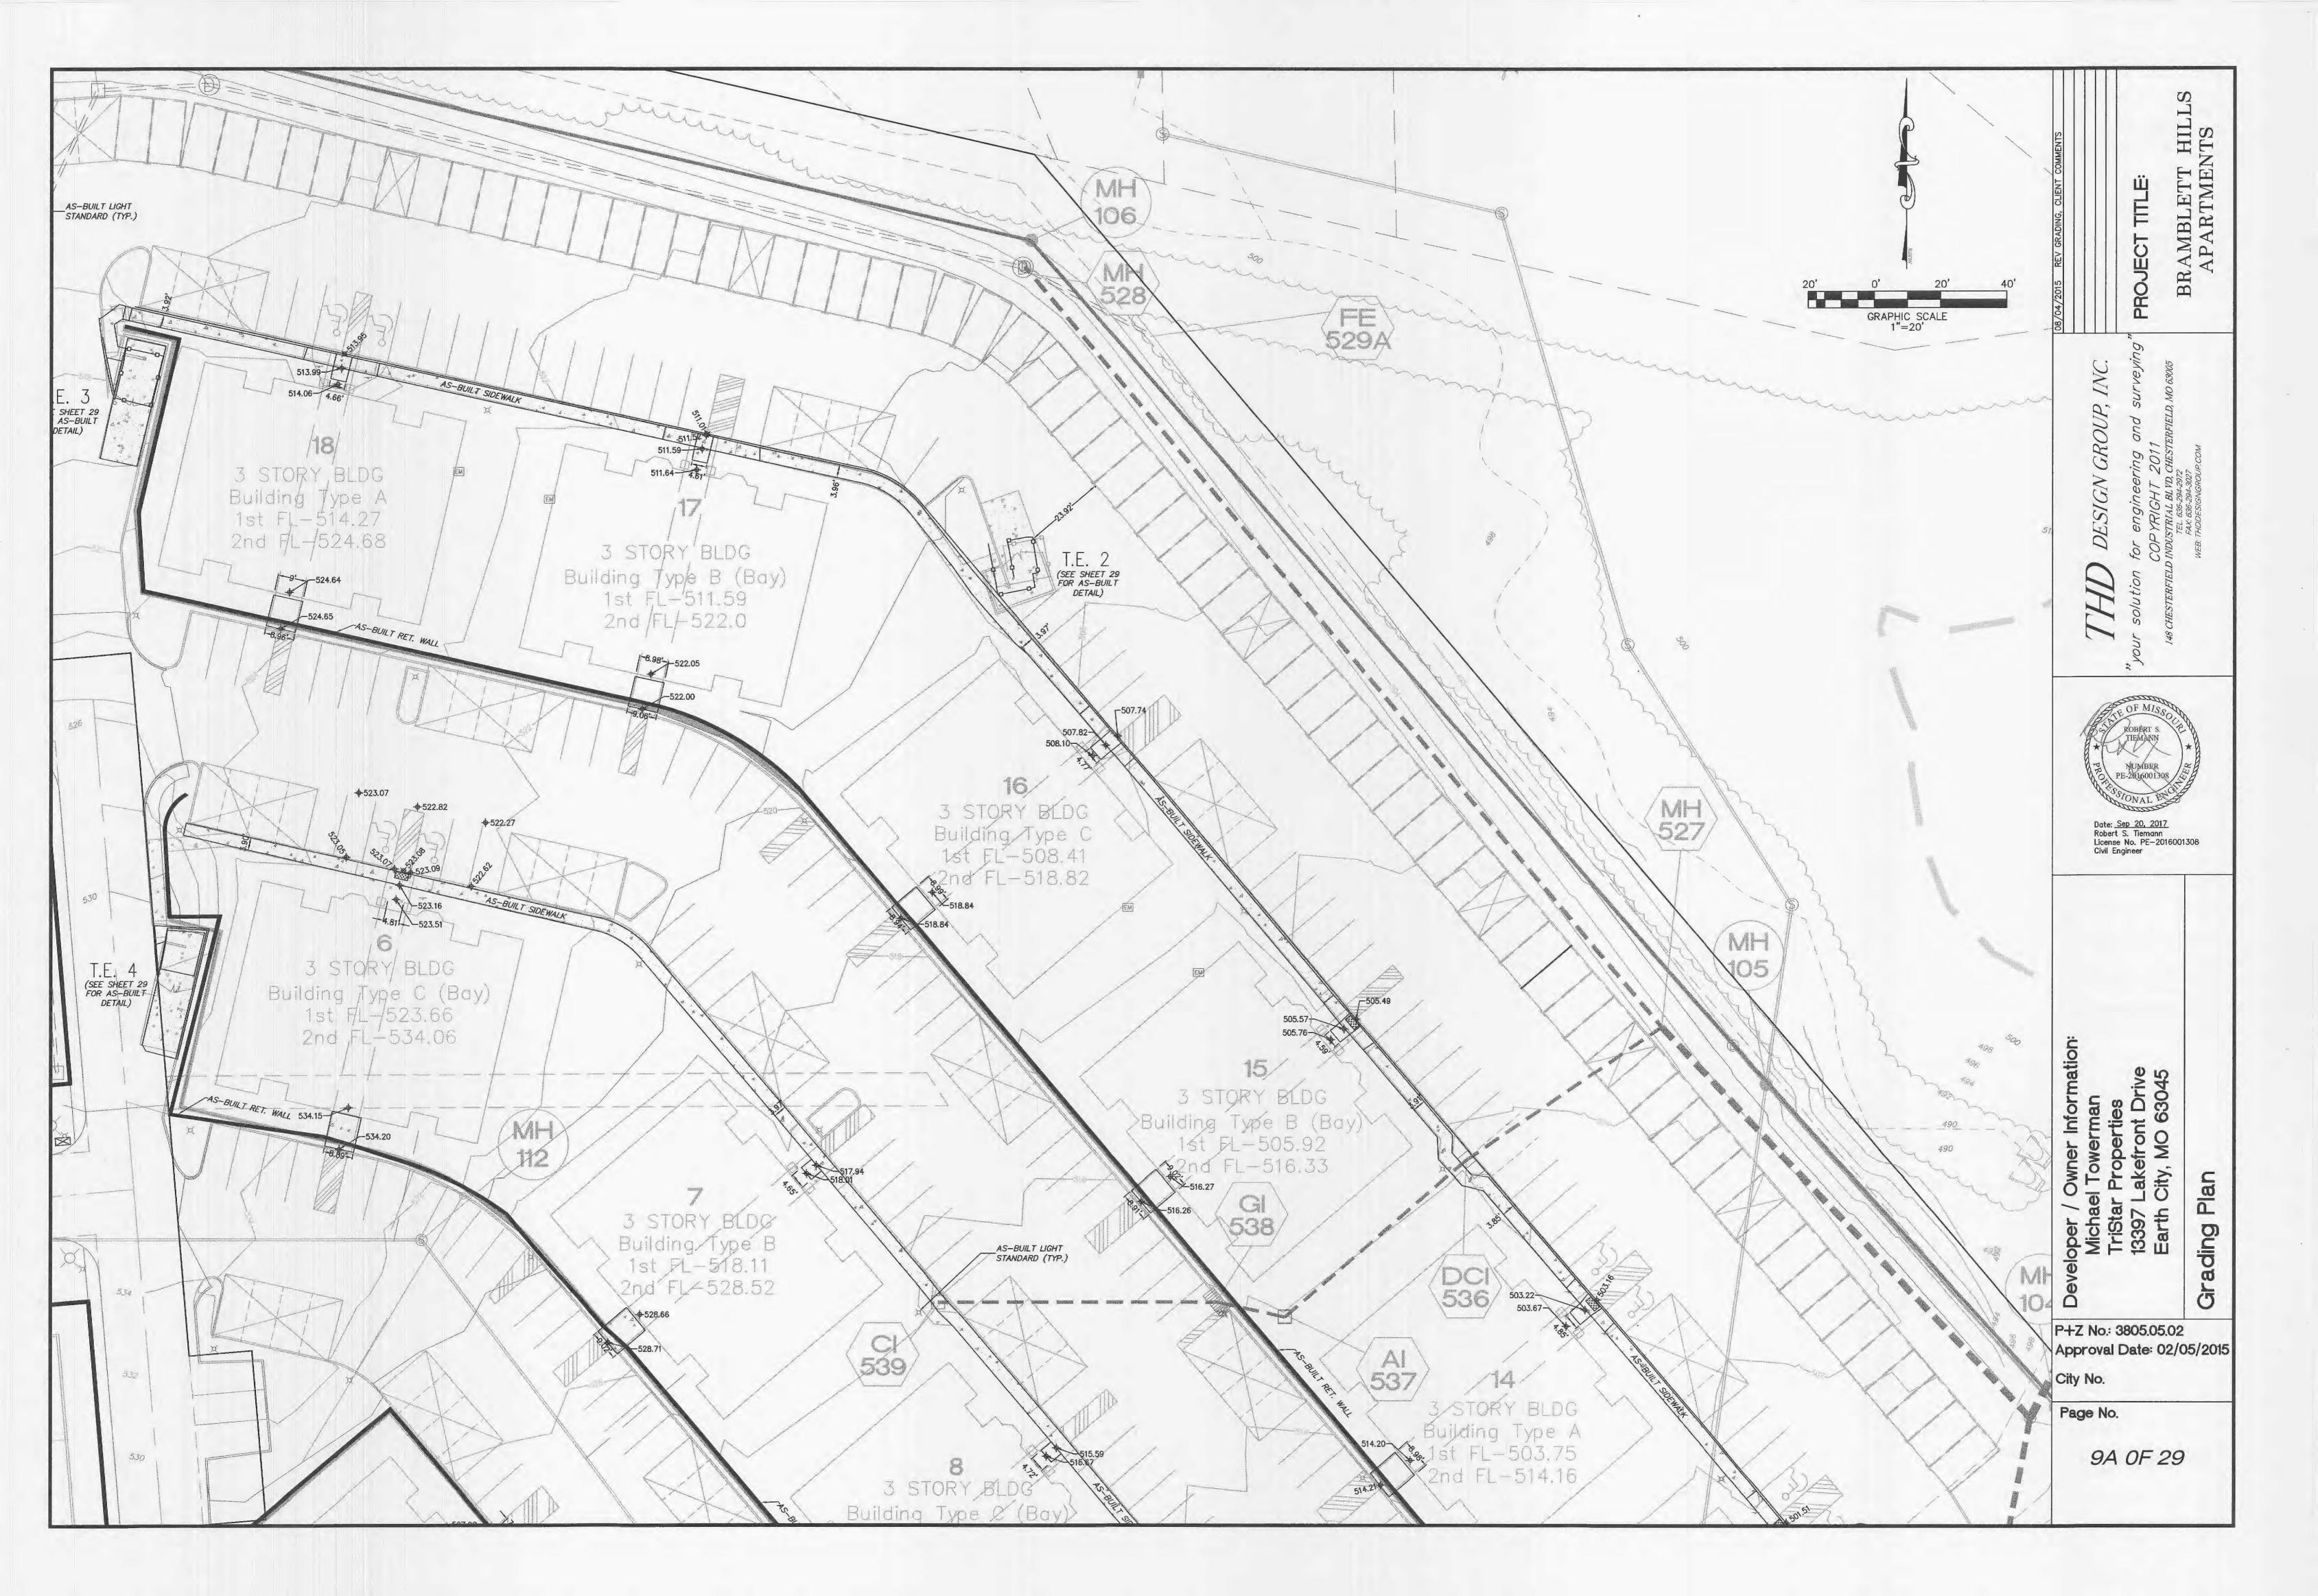

P+Z No.: 3805.05.02 Approval Date: 02/05/2015

City No.

Page No.

1 OF 29

UNDERGROUND UTILITIES HAVE BEEN PLOTTED FROM AVAILABLE INFORMATION AND THEREFORE THEIR LOCATIONS SHALL BE CONSIDERED APPROXIMATE ONLY. THE VERIFICATION OF THE LOCATION OF ALL UNDERGROUND UTILITIES, EITHER SHOWN OR NOT SHOWN ON THESE PLANS, SHALL BE THE RESPONSIBILITY OF THE CONTRACTOR, AND SHALL BE LOCATED PRIOR TO ANY GRADING AND/OR CONSTRUCTION OF IMPROVEMENTS.