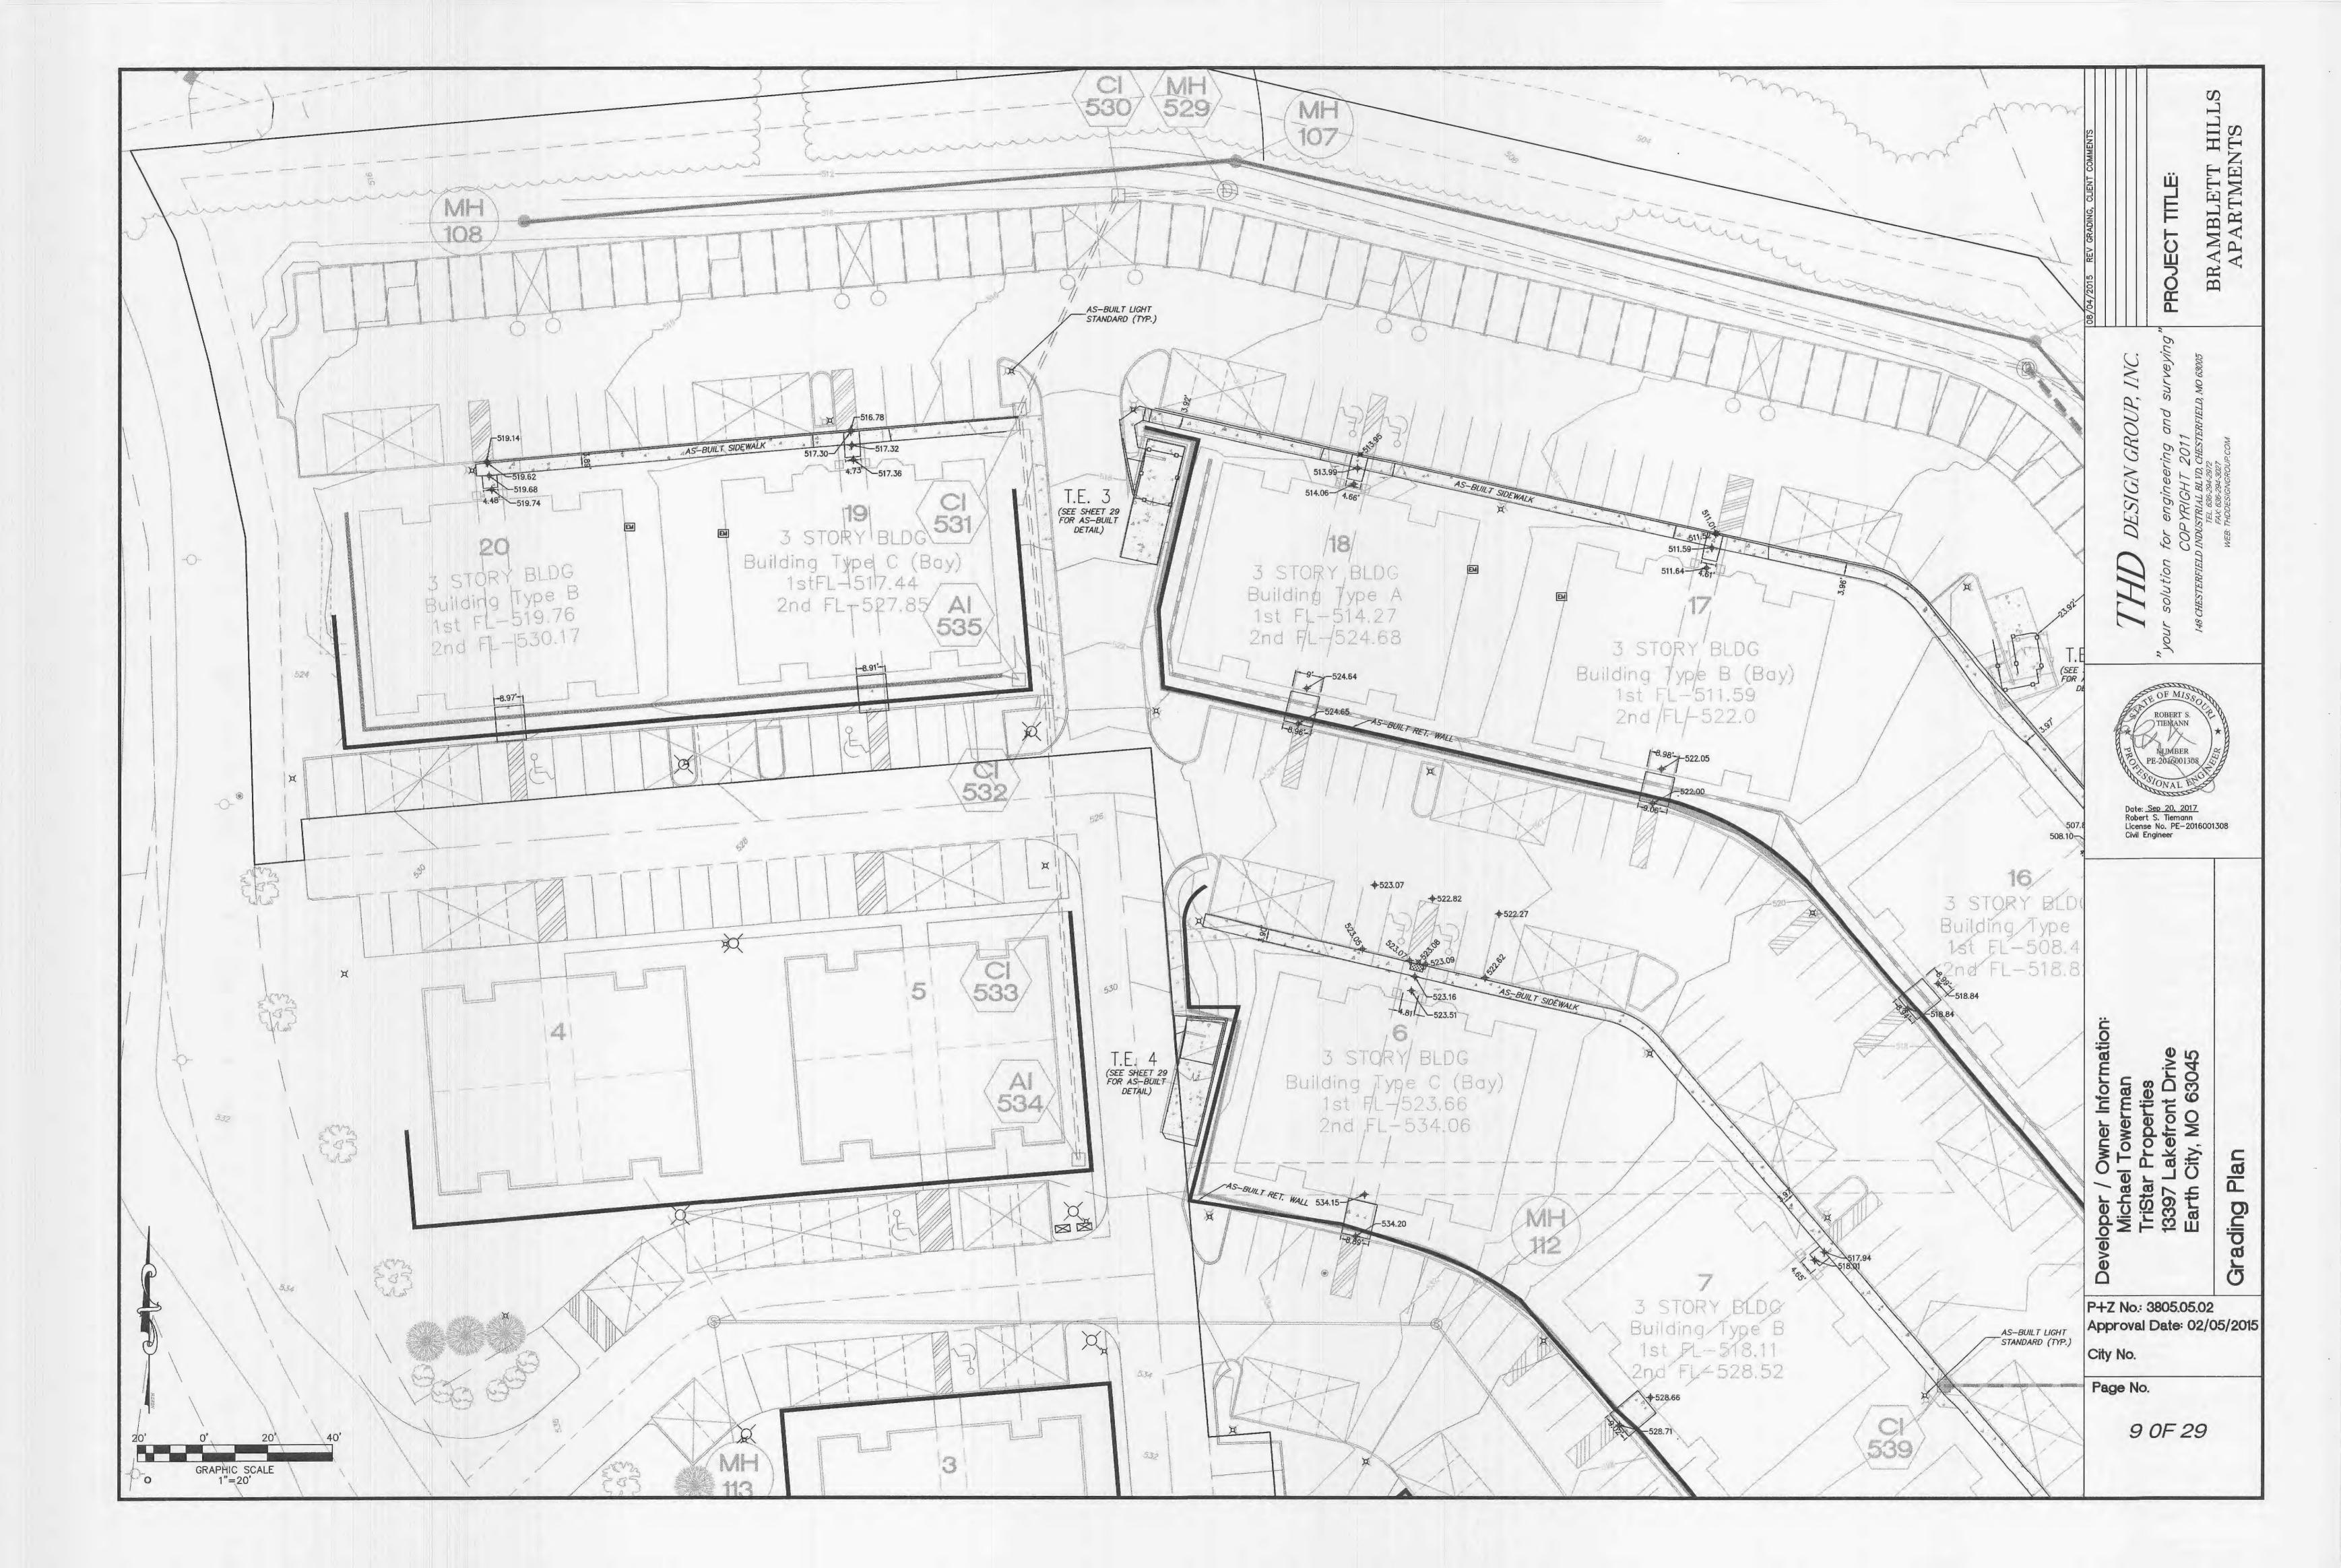

P+Z No.: 3805.05.02 Approval Date: 02/05/2015

City No.

Page No.

1 OF 29

UNDERGROUND UTILITIES HAVE BEEN PLOTTED FROM AVAILABLE INFORMATION AND THEREFORE THEIR LOCATIONS SHALL BE CONSIDERED APPROXIMATE ONLY. THE VERIFICATION OF THE LOCATION OF ALL UNDERGROUND UTILITIES, EITHER SHOWN OR NOT SHOWN ON THESE PLANS, SHALL BE THE RESPONSIBILITY OF THE CONTRACTOR, AND SHALL BE LOCATED PRIOR TO ANY GRADING AND/OR CONSTRUCTION OF IMPROVEMENTS.