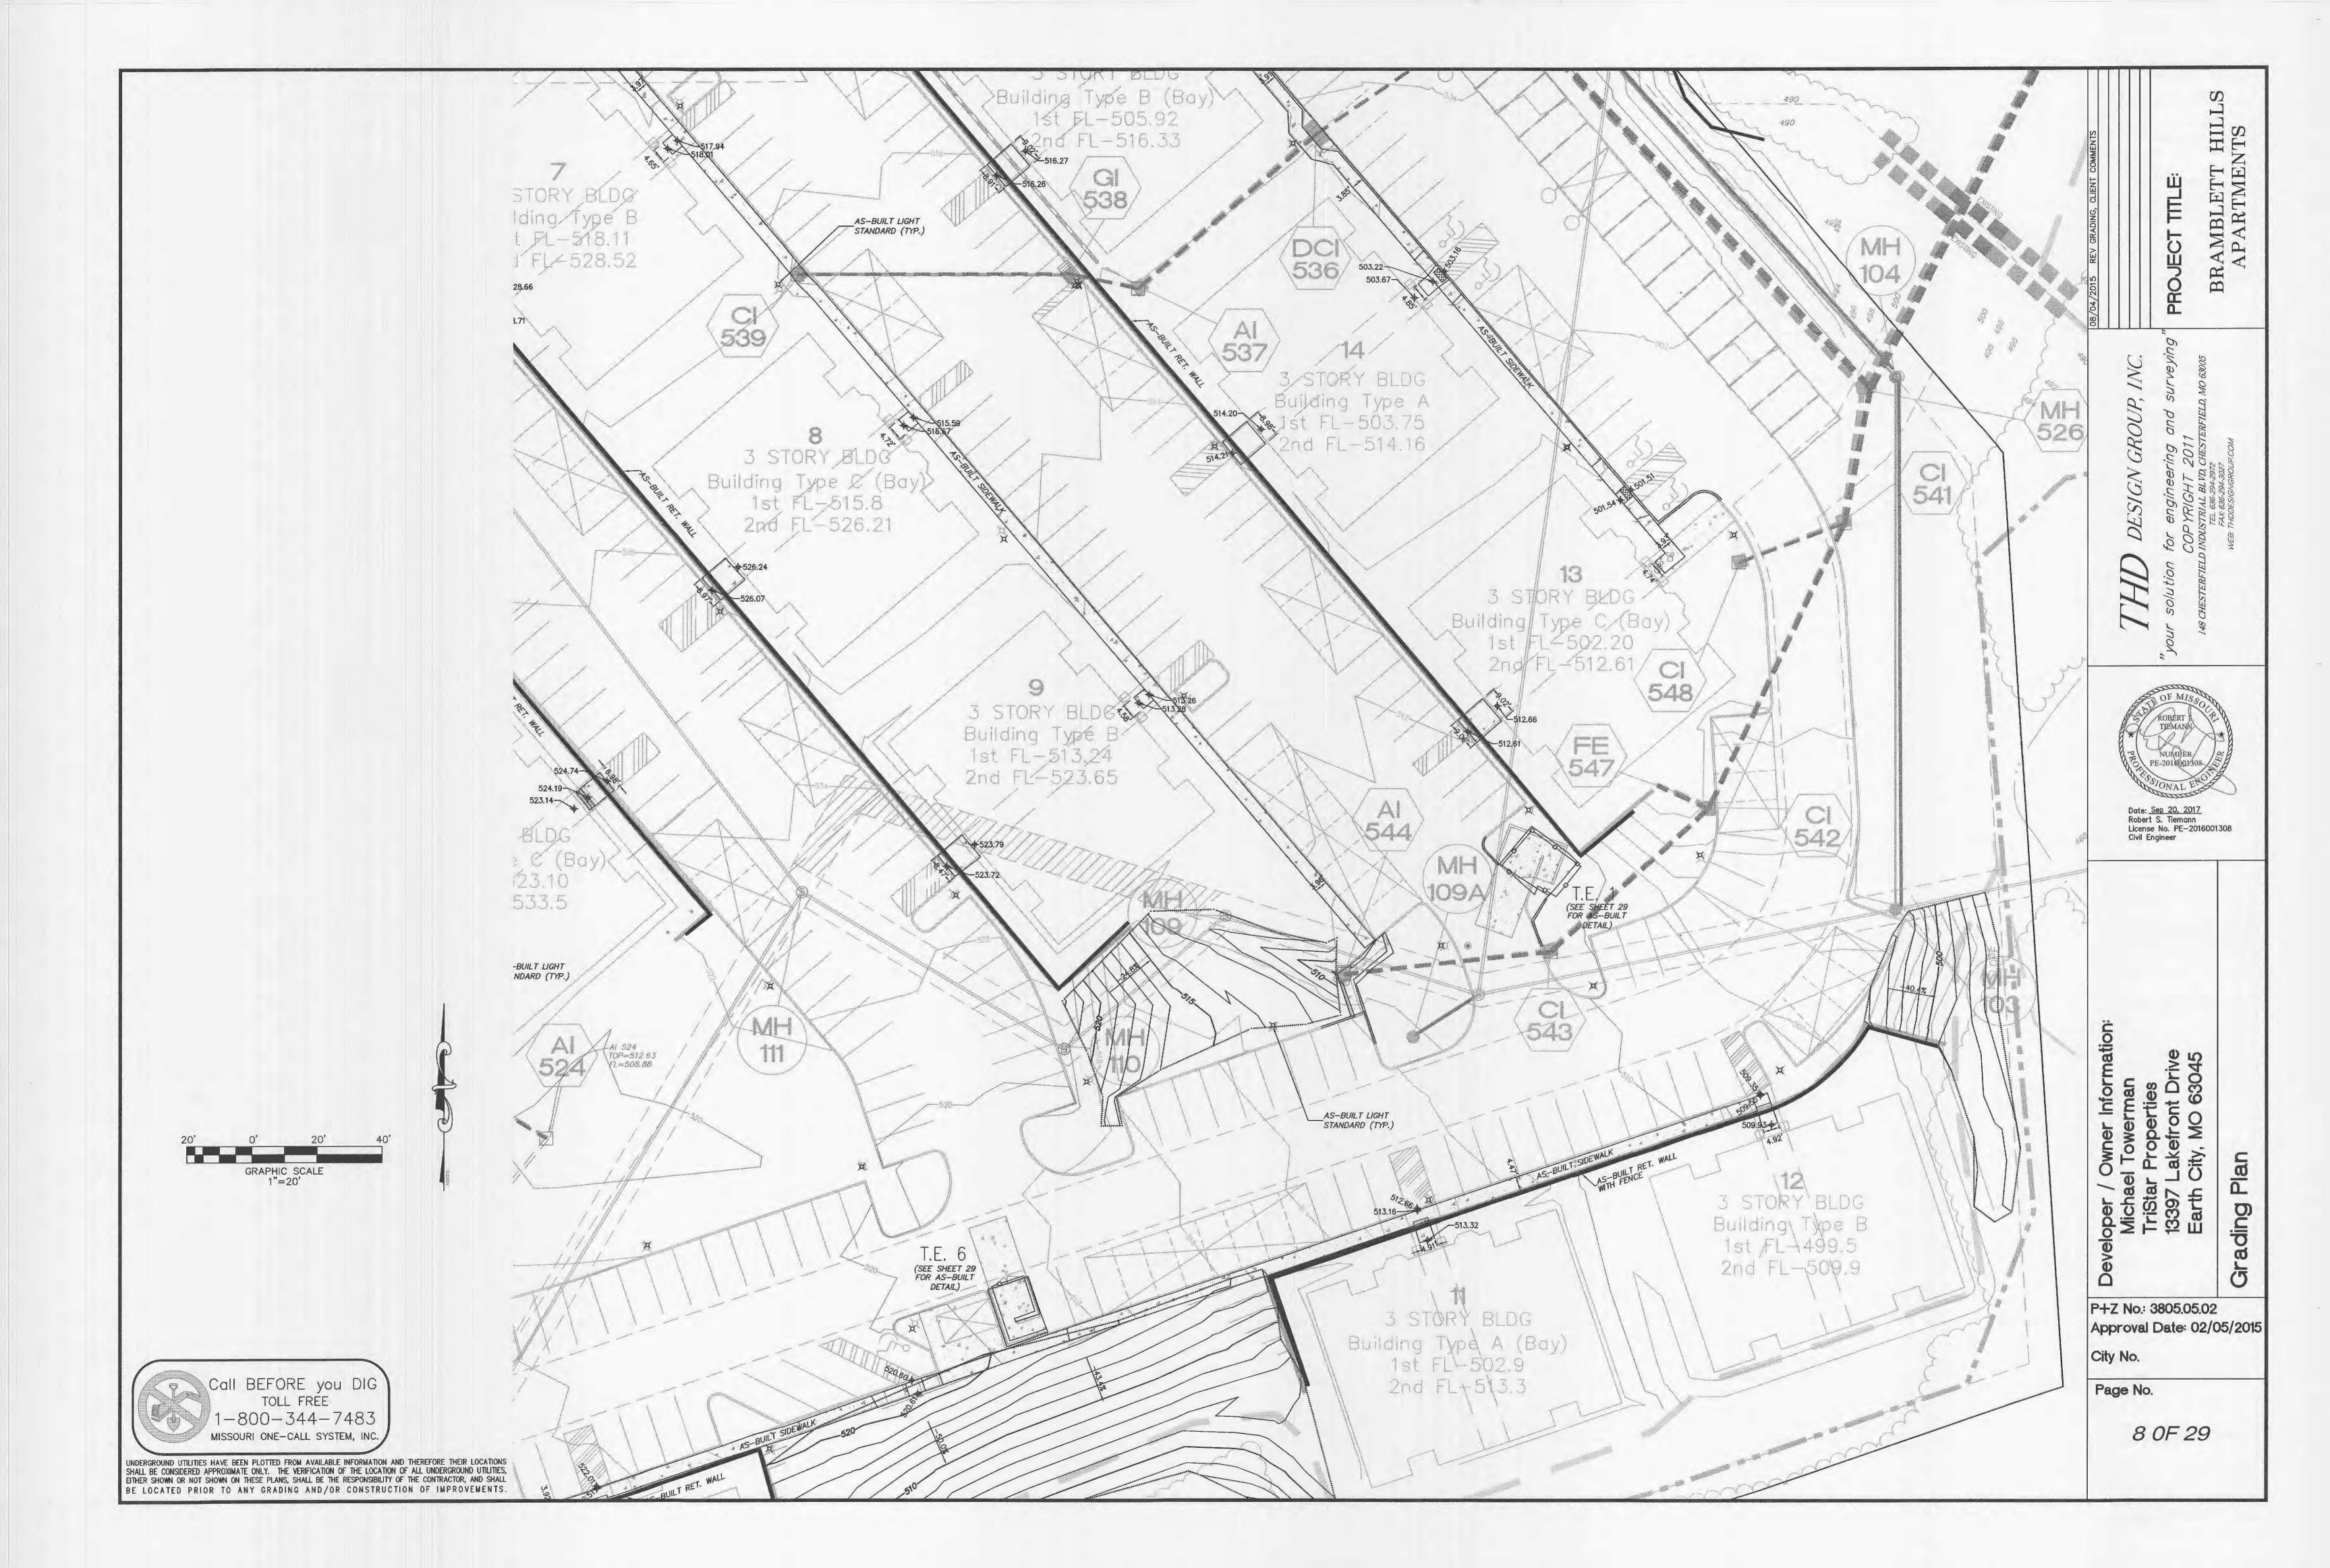

P+Z No.: 3805.05.02 Approval Date: 02/05/2015

City No.

Page No.

1 OF 29

UNDERGROUND UTILITIES HAVE BEEN PLOTTED FROM AVAILABLE INFORMATION AND THEREFORE THEIR LOCATIONS SHALL BE CONSIDERED APPROXIMATE ONLY. THE VERIFICATION OF THE LOCATION OF ALL UNDERGROUND UTILITIES, EITHER SHOWN OR NOT SHOWN ON THESE PLANS, SHALL BE THE RESPONSIBILITY OF THE CONTRACTOR, AND SHALL BE LOCATED PRIOR TO ANY GRADING AND/OR CONSTRUCTION OF IMPROVEMENTS.