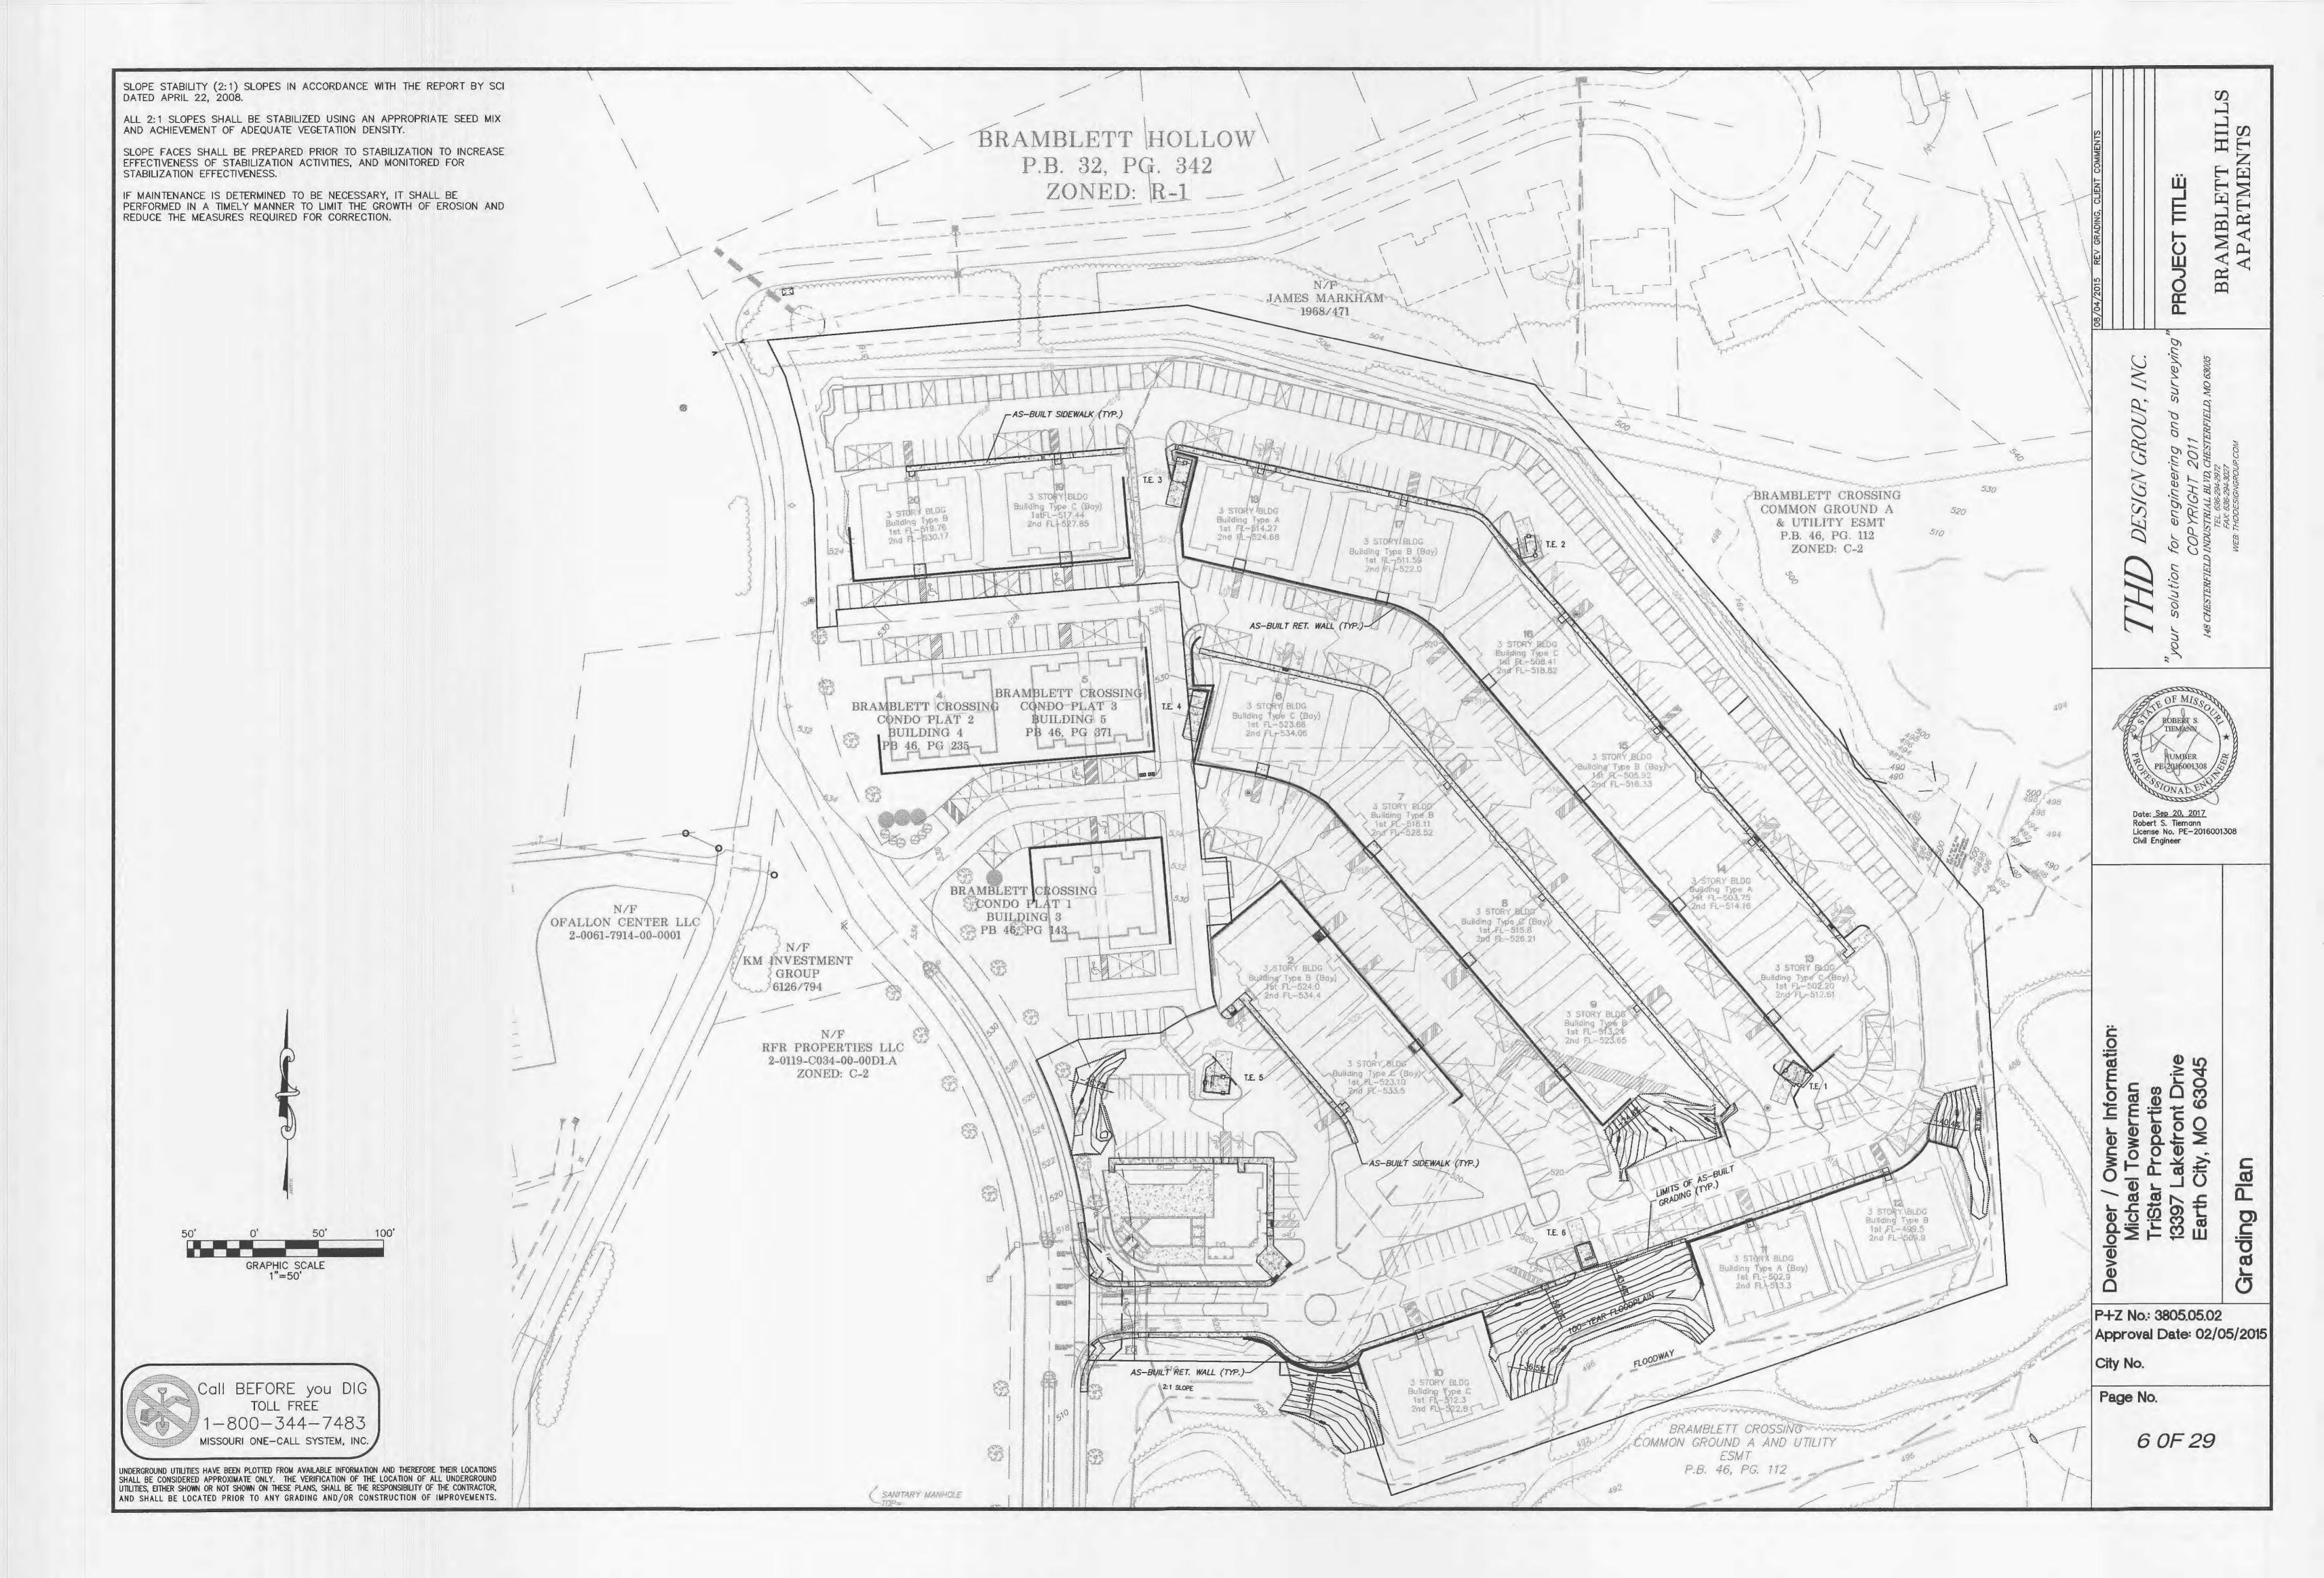

dedication and maintenance will apply to those developments.

3. Per Section 400.105.D.12 of the Zoning Code a brick veneer shall be provided on the north side of these buildings. Buildings 14, 15, 16 and 17 (17, 18, 19 and 20 as currently numbered) are adjacent to property that is zoned R-1 to the North.

The relocation of the existing condominiums mail kiosks shall be shown on the construction plans. 3. An elevation of the carports and garages shall be provided. Per previous conditions of approval, garages or carports along a portion of the north

property line shall have asphalt shingles in lieu of metal roofing. 4. Revised CCR's shall be provided that address the maintenance of the common ground and amenities. 5. Prior to construction plan approval a landscape maintenance agreement