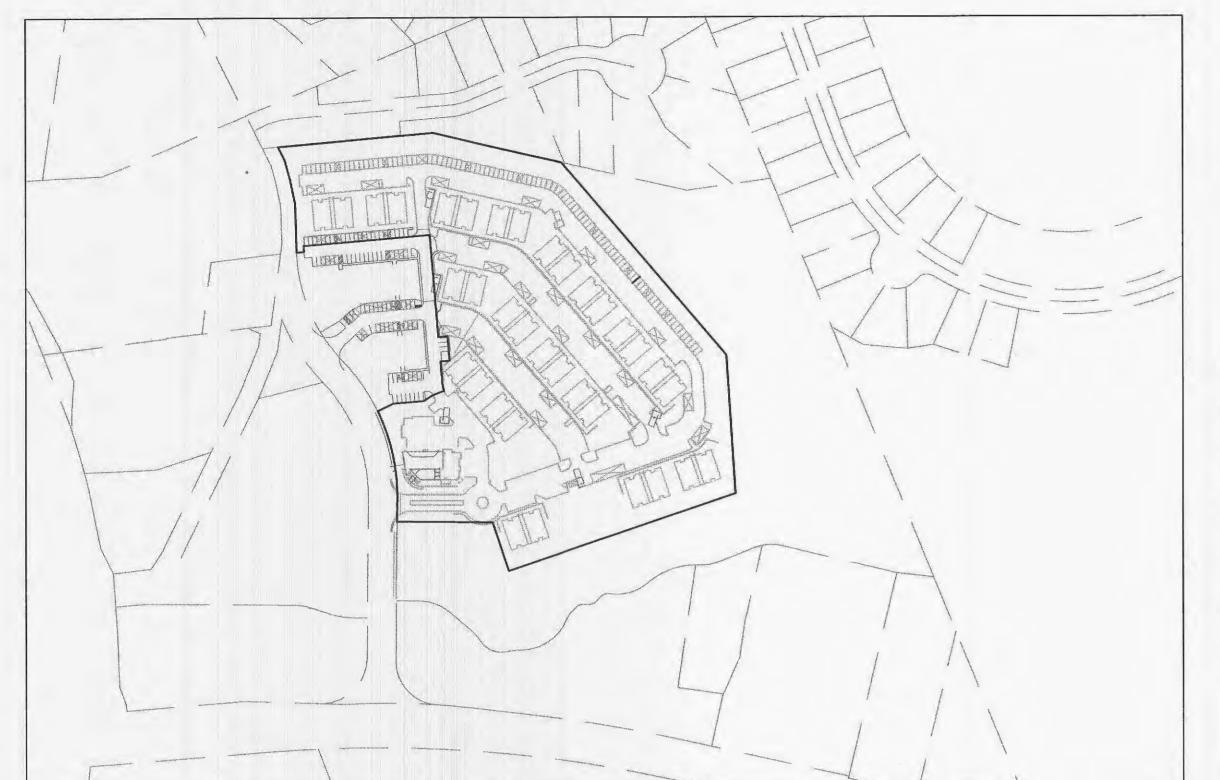

# MEMORIAL SITE LOCATION MEXICO RD

Locator Map

N.T.S.

dedication and maintenance will apply to those developments.

3. Per Section 400.105.D.12 of the Zoning Code a brick veneer shall be provided on the north side of these buildings. Buildings 14, 15, 16 and 17 (17, 18, 19 and 20 as currently numbered) are adjacent to property that is zoned R-1 to the North.