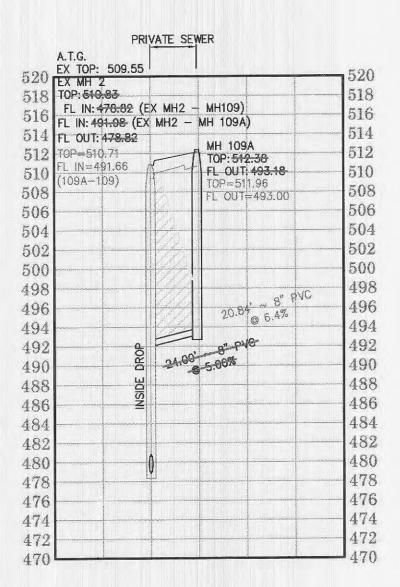

SANITARY NOTES:

1. A minimum of 6" diameter pipe shall be used for sanitary laterals. 2. A minimum of 8" diameter pipe shall be used for

sanitary sewers. Sewer grease traps and cleanouts required on sanitary laterals as shown.

4. Inside drop manholes must be a minimum of 48" in

Sanitary sewer line placement shall be a minimum of 10' from any proposed structures.

All manholes are to have a minimum 0.20' drop across the structure.

For drop structures, compacted rock backfill is required in the disturbed ground around the structure.

8. A concrete cradle for RCP and encasement for HDPE will be required for all storm sewer lines when crossing less than 18" above the sanitary lines.