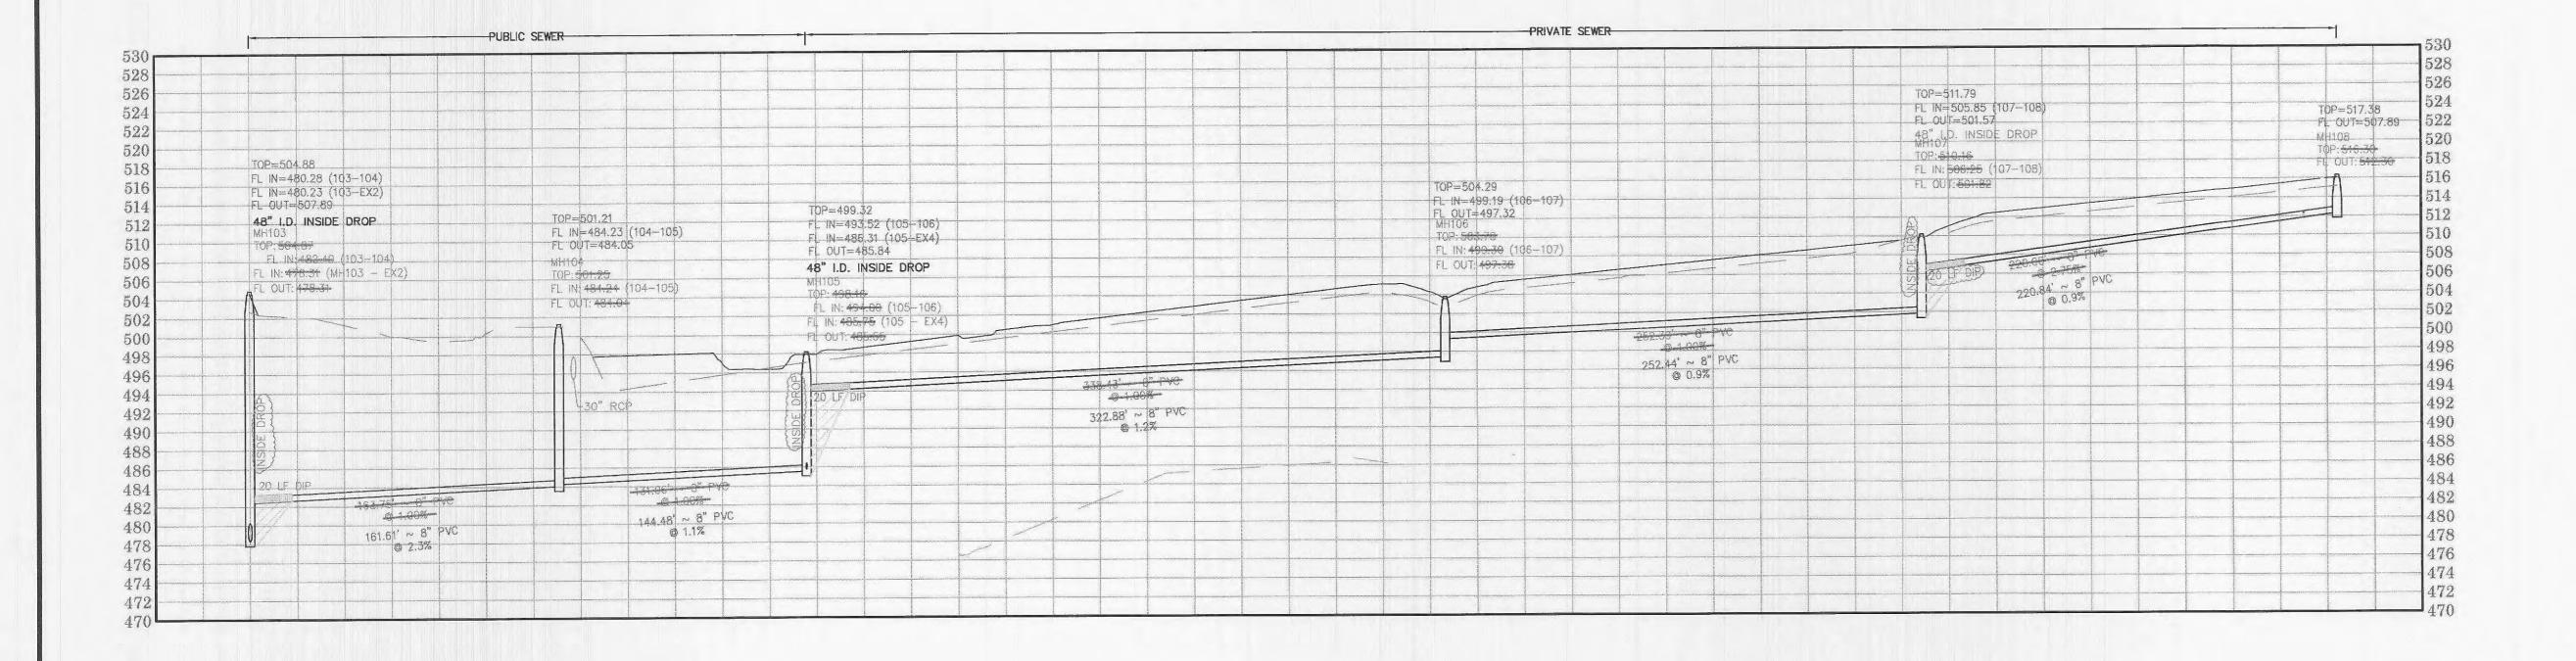

SANITARY NOTES:

1. A minimum of 6" diameter pipe shall be used for sanitary laterals. 2. A minimum of 8" diameter pipe shall be used for

sanitary sewers. Sewer grease traps and cleanouts required on sanitary laterals as shown.

4. Inside drop manholes must be a minimum of 48" in

Sanitary sewer line placement shall be a minimum of 10' from any proposed structures.

All manholes are to have a minimum 0.20' drop across the structure.

For drop structures, compacted rock backfill is required in the disturbed ground around the structure.

8. A concrete cradle for RCP and encasement for HDPE will be required for all storm sewer lines when crossing less than 18" above the sanitary lines.