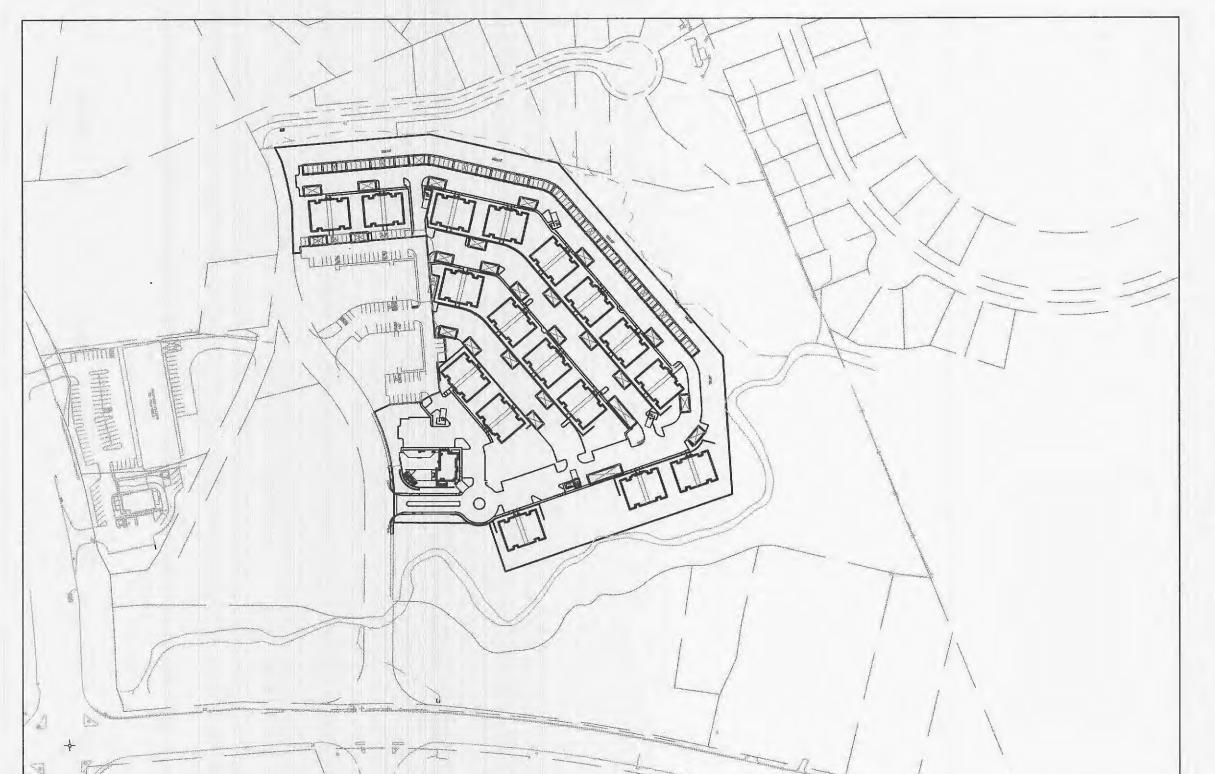

### Drawing Index

1. COVER SHEET

2. FLAT PLAN 3. SANITARY PROFILE

dedication and maintenance will apply to those developments.

3. Per Section 400.105.D.12 of the Zoning Code a brick veneer shall be provided on the north side of these buildings. Buildings 14, 15, 16 and 17 (17, 18, 19 and 20 as currently numbered) are adjacent to property that is zoned R-1 to the North.