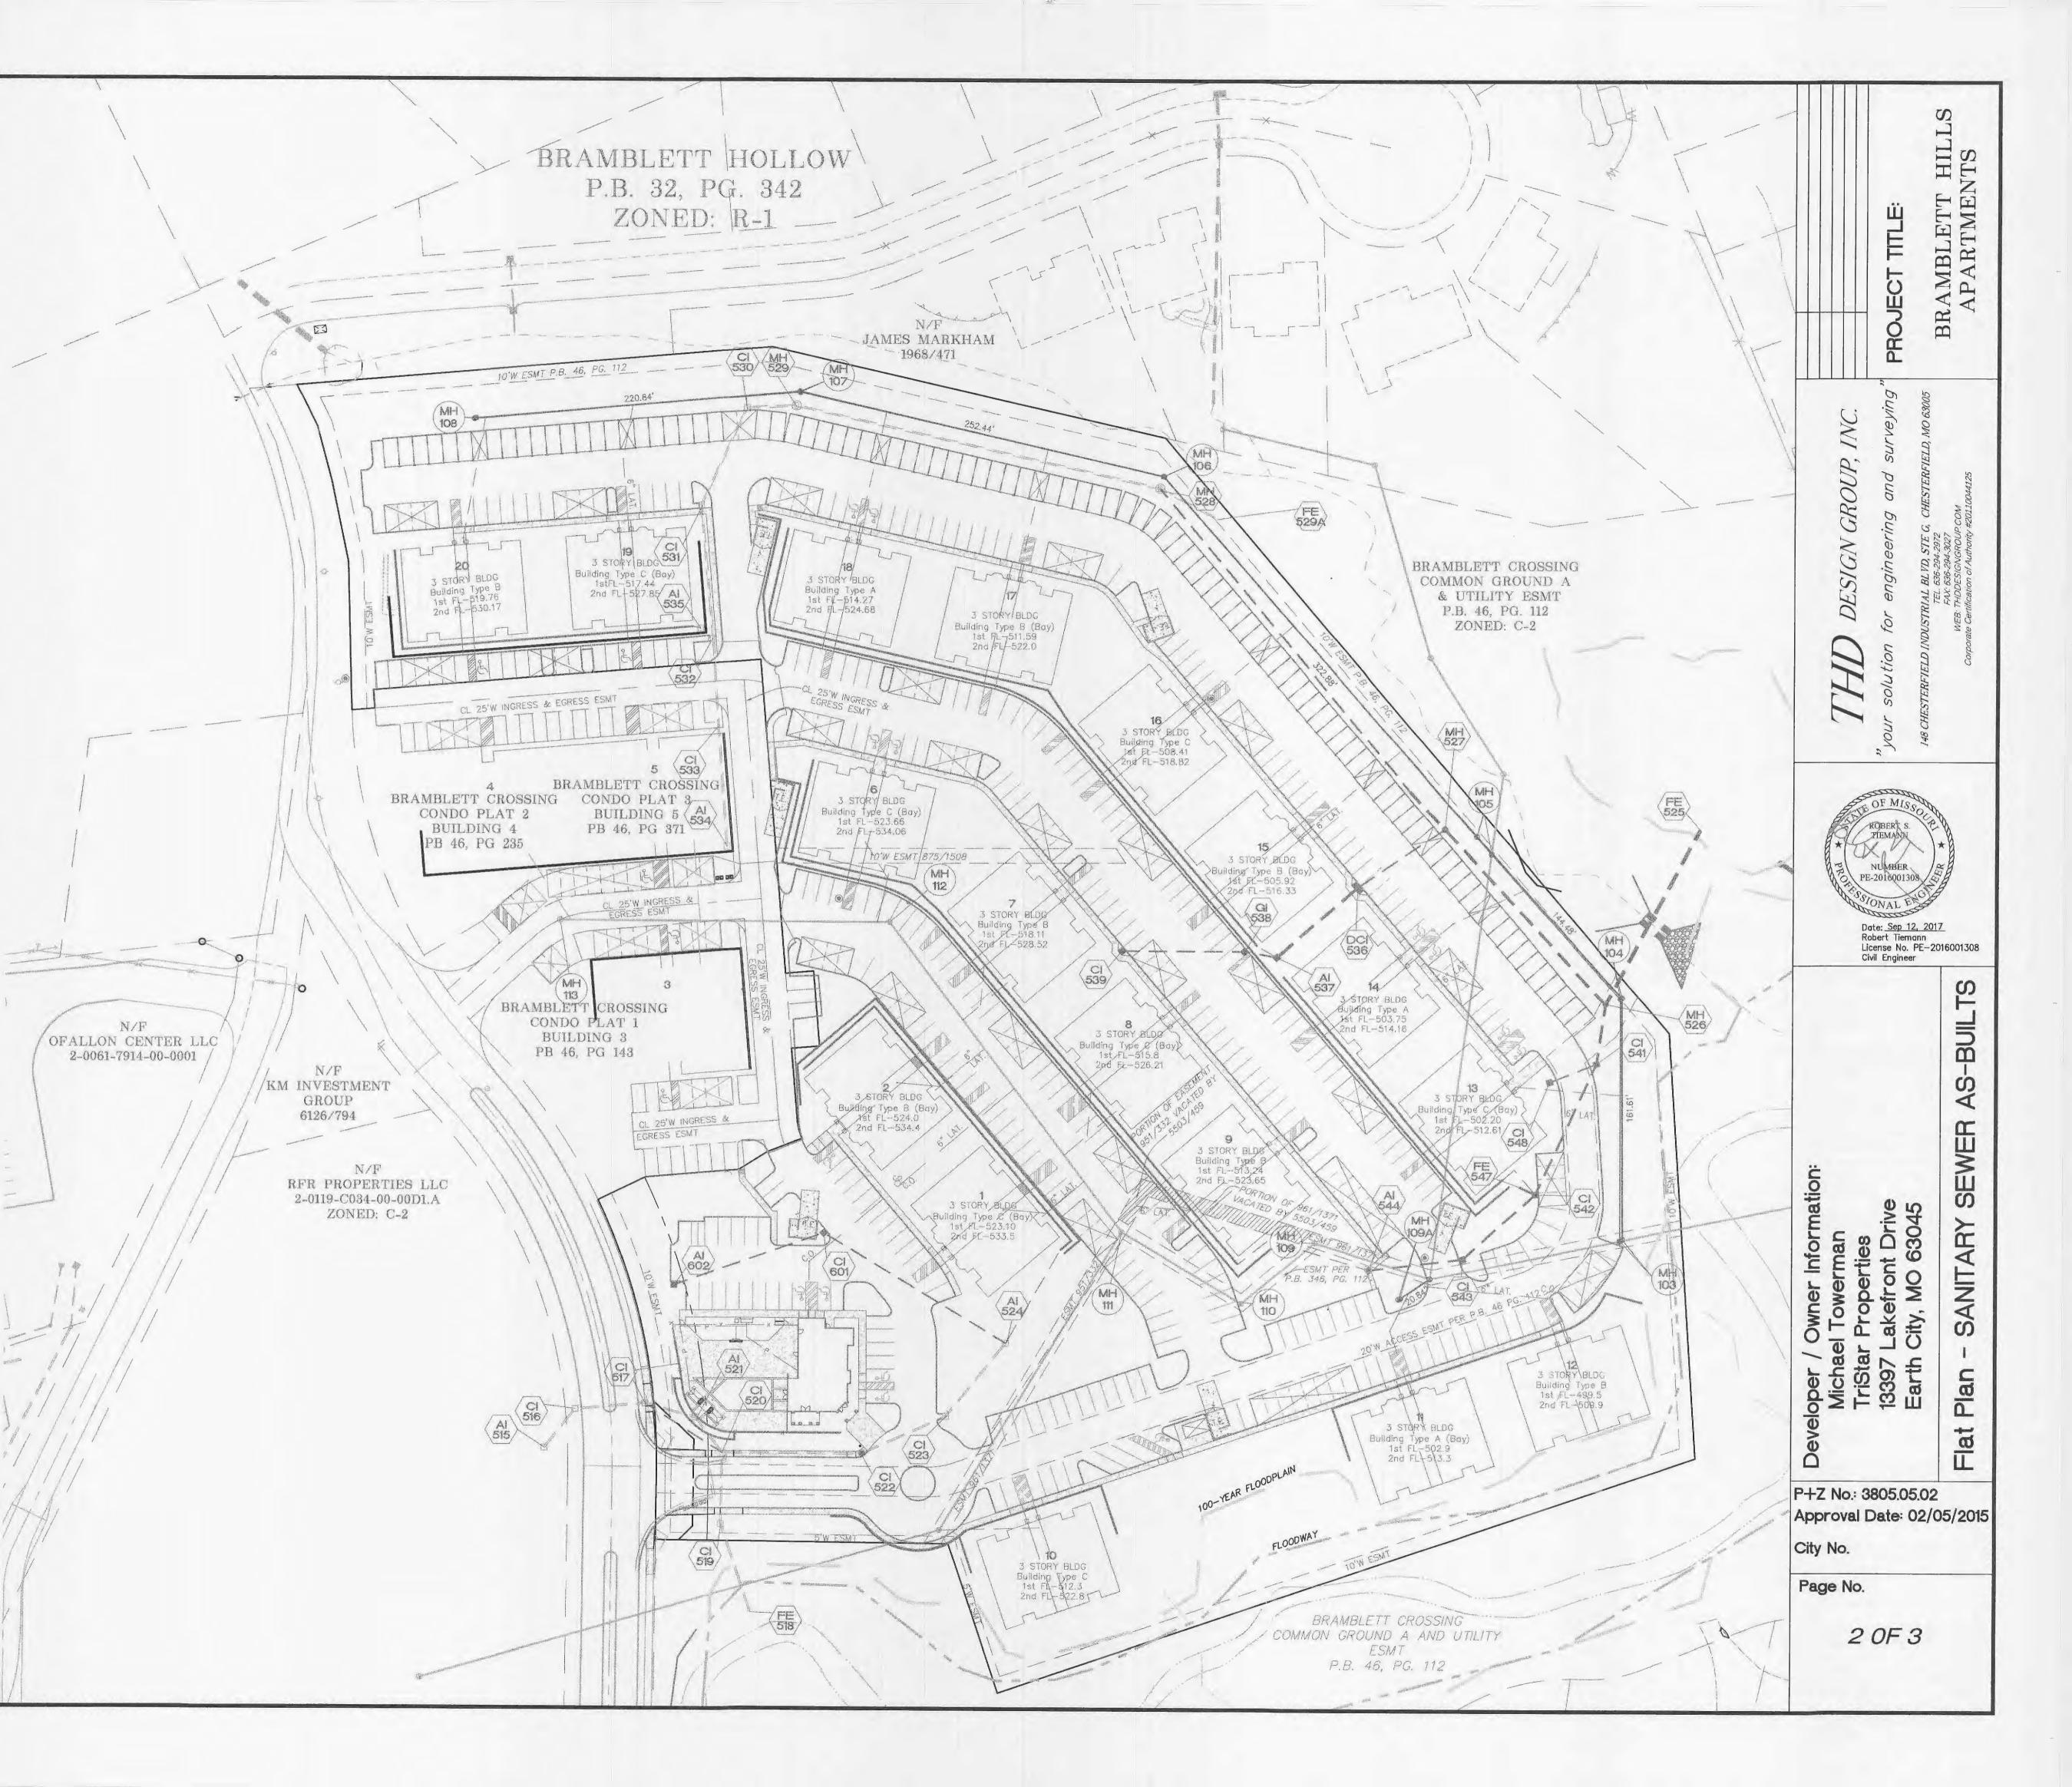

### A SET OF SANITARY SEWER AS-BUILTS FOR BRAMBLETT HILLS APARTMENTS

(AN ADDENDUM TO IMPROVEMENT PLANS FOR BELLEAU CROSSING) A TRACT OF LAND BEING PART OF LOT 1 OF BRAMBLETT CROSSING A SUBDIVISION RECORDED IN

> PLAT BOOK 46, PAGE 112, ST. CHARLES COUNTY, MISSOURI

### Drawing Index

1. COVER SHEET

2. FLAT PLAN 3. SANITARY PROFILE

### **Utility Contacts**

Sanitary Sewers City of O'Fallon 100 N. Main St. Contact: 636-281-2858

City of O'Fallon 100 N. Main St. O'Fallon, MO. 63366

Contact: 636-281-2858 Storm Sewer

City of O'Fallon 100 N. Main St. O'Fallon, MO. 63366 636-281-2858

Electric Curve River Electric Co. P.O. Box 160 Troy, MO. 63379-0160

1-800-392-3709 Ameren UE 200 Callahan Road Wentzville, MO. 63385 636-639-8312

Gas

Laclede Gas Company 6400 Graham Road St. Louis, MO. 63134 314-522-2297

<u>Telephone</u>

Century Tel 1151 Century Tel Dr. Wentzville, MO. 63385 636-332-7261 Fire District

O'Fallon Fire Protection District 119 E. Elm St. O'Fallon, MO. 63366 636-272-3493

License No. PE-2016001308 Civil Engineer

TriSta 13397 Earth

P+Z No.: 3805.05.02 Approval Date: 02/05/2015

City No.

Page No.

1 OF 3

\* City of O'Fallon Construction work hours per City Ordinance 3429 as shown in Section 500.420 of the Municipal Code of the City of O'Fallon are as follows: