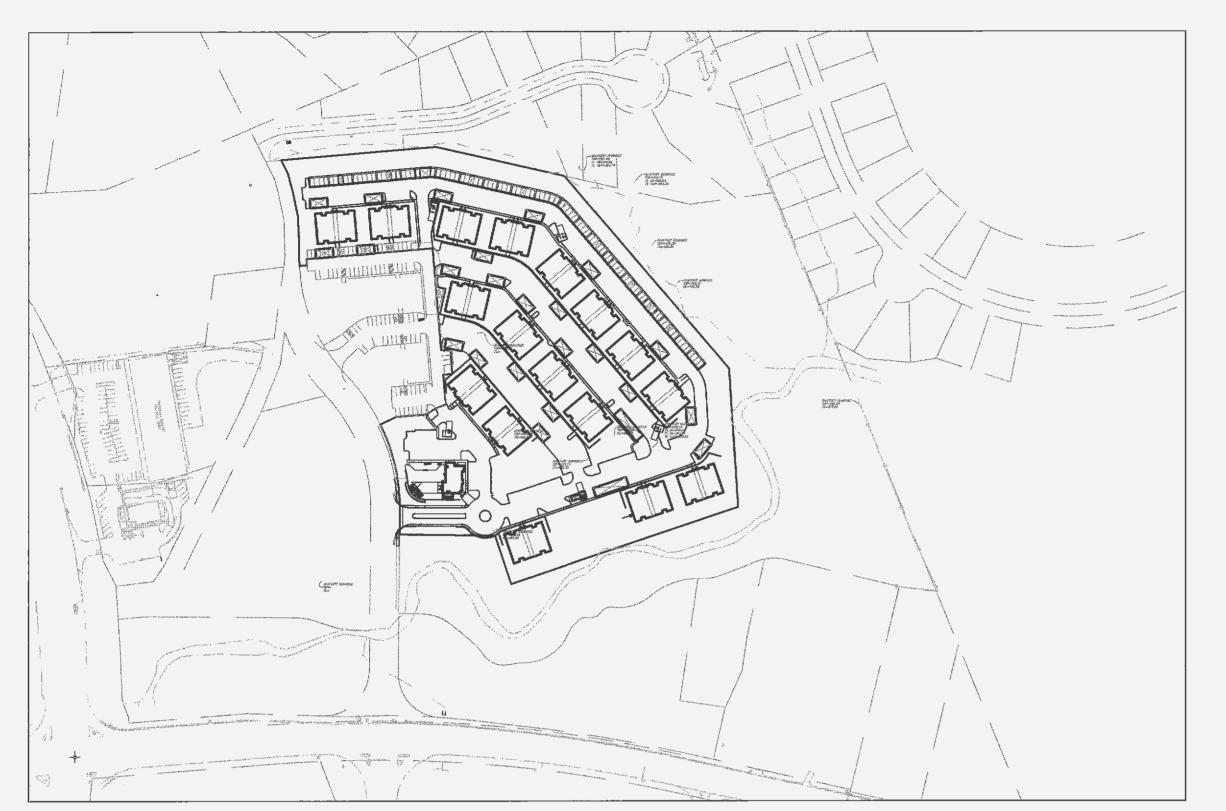

# A SET OF STORM SEWER & WATERLINE AS-BUILTS FOR BRAMBLETT HILLS APARTMENTS

(AN ADDENDUM TO IMPROVEMENT PLANS FOR BELLEAU CROSSING) A TRACT OF LAND BEING PART OF LOT 1 OF BRAMBLETT CROSSING

A SUBDIVISION RECORDED IN PLAT BOOK 46, PAGE 112, ST. CHARLES COUNTY, MISSOURI



# Drawing Index

- 1. COVER SHEET
- 2. FLAT PLAN 3. WATER PLAN
- 4. STORM SEWER PROFILE

# Plan View

## Benchmarks **Project**

RM60 - ELEVATION (NGVD) 480.00 2-INCH CUT SQUARE IN CENTER OF NORTH END OF WALKWAY AT THE NORTHEAST CORNER OF BELLEAU

ELEV.-498.07 TOP OF EXISTING MANHOLE ON EASTERN PROPERTY LINE

| SYMBOL LEGEND |                         |                          |                      |