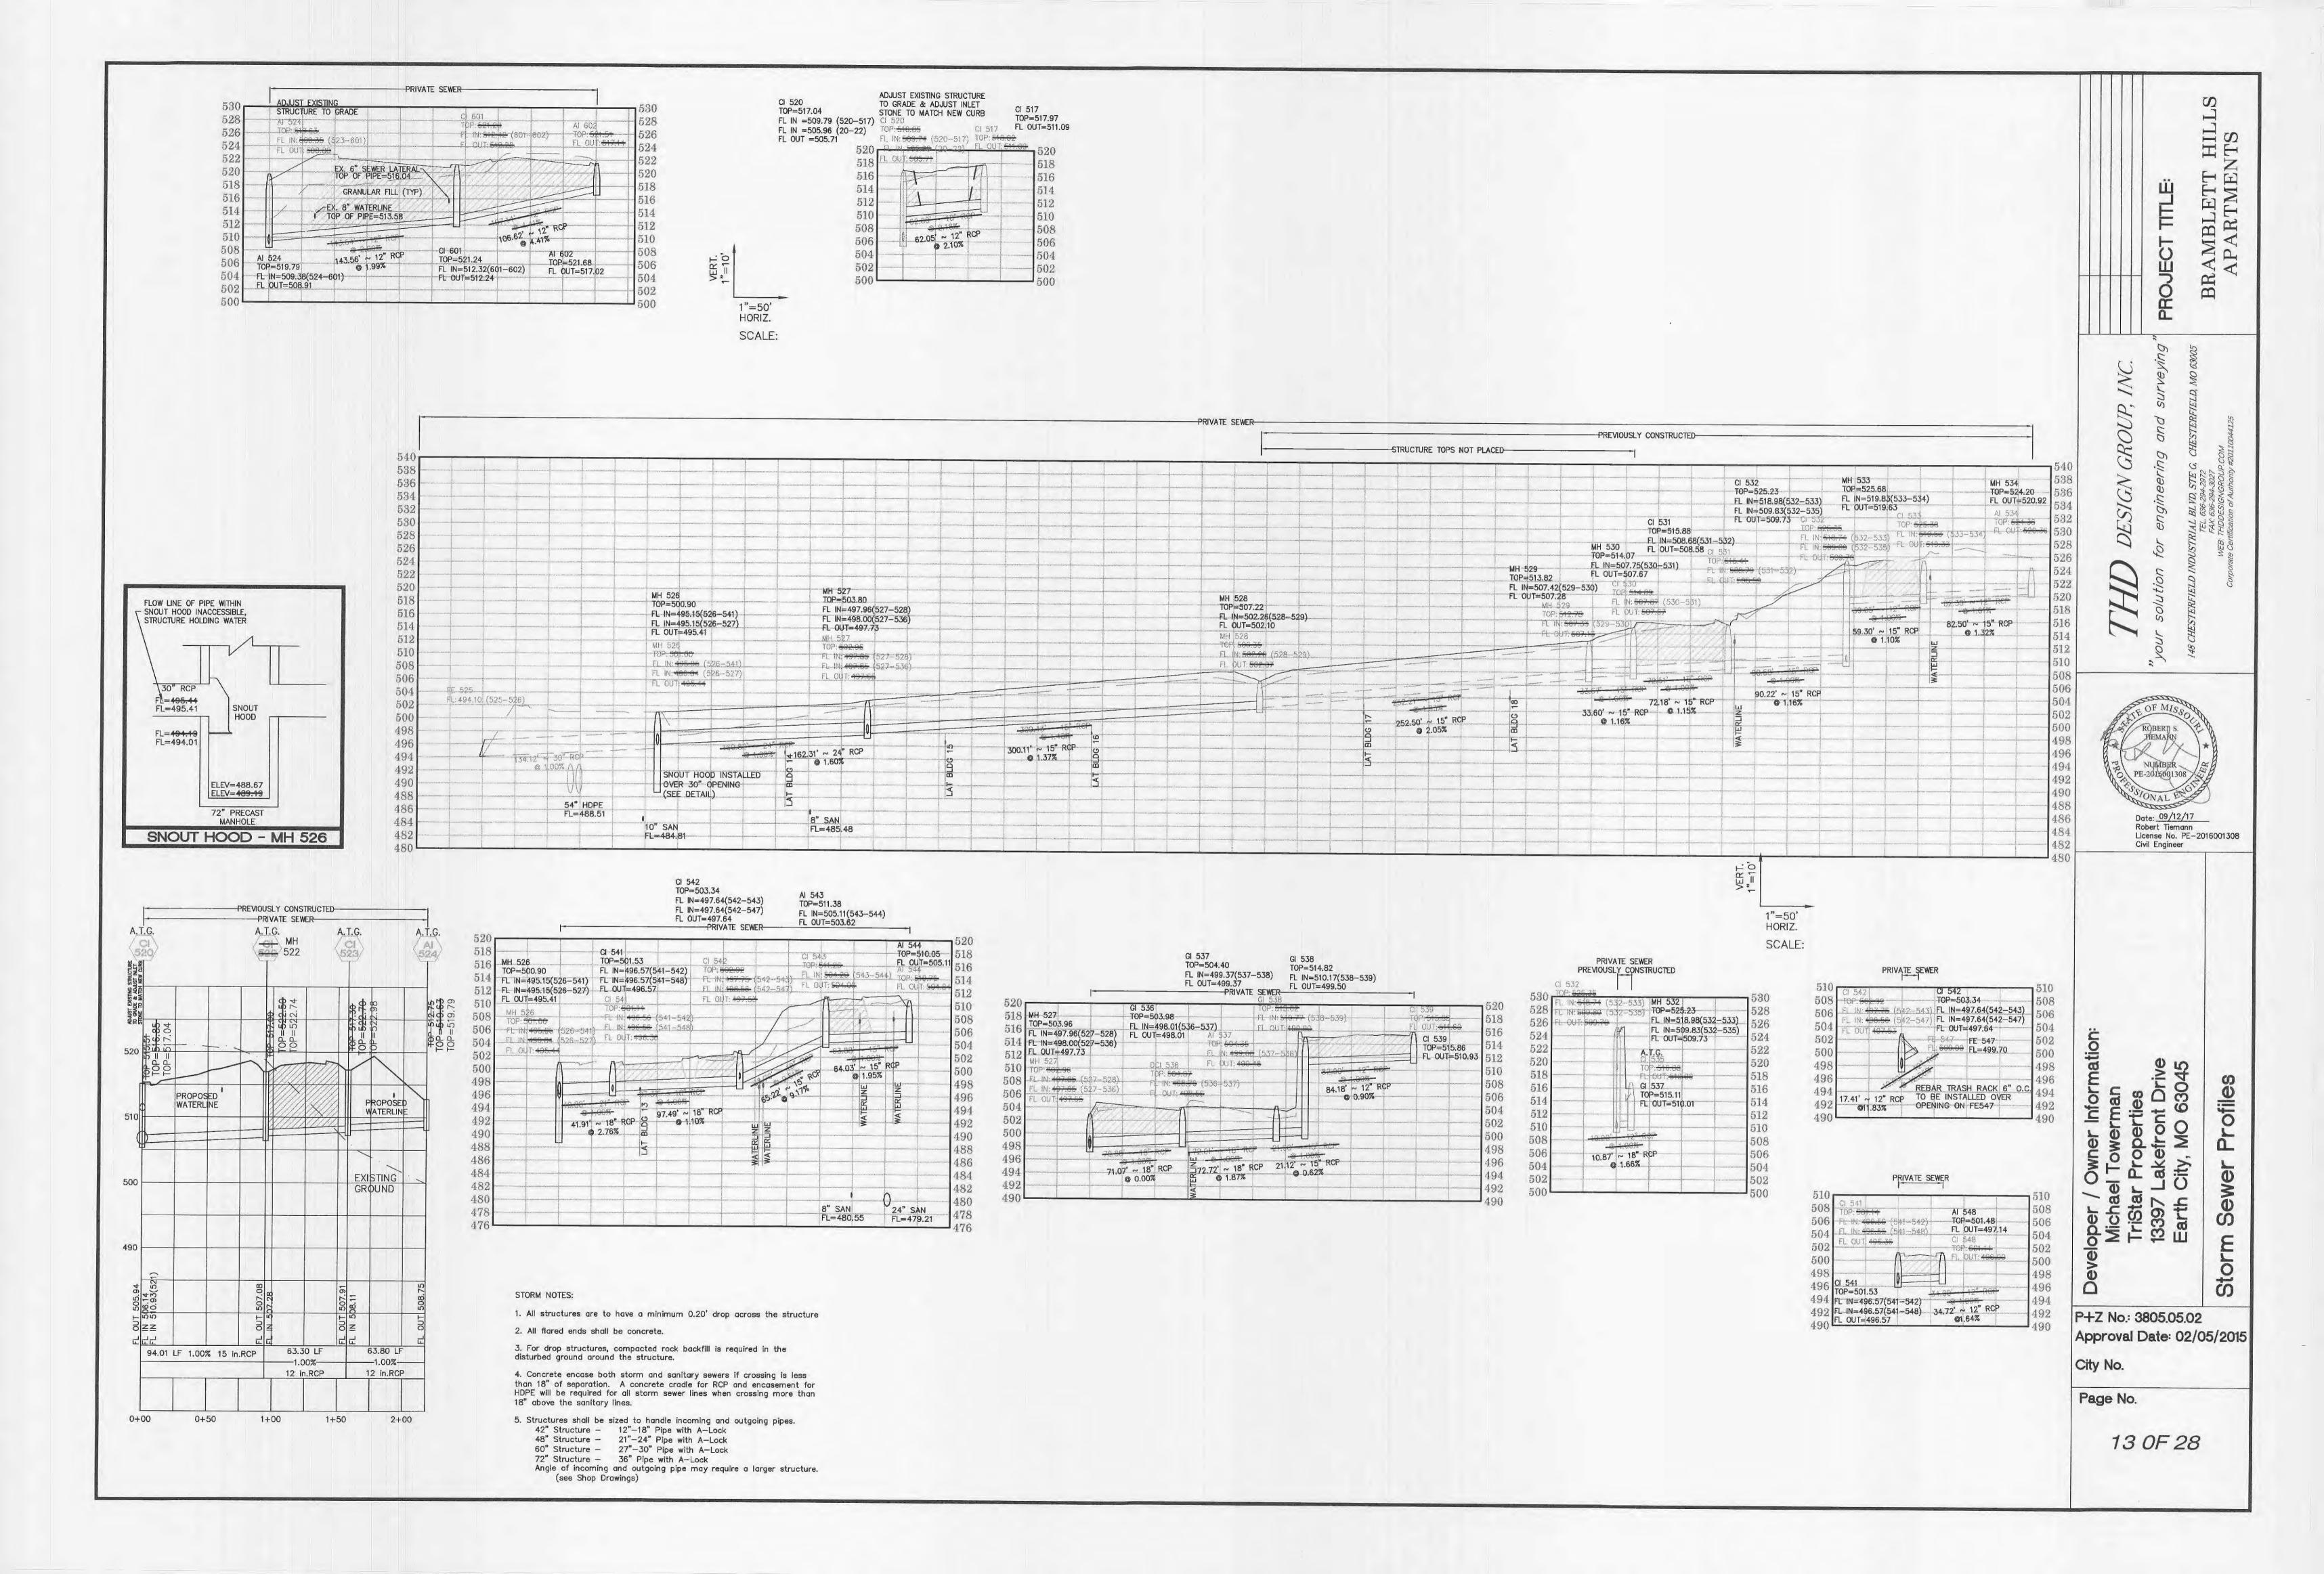

awings. The developer may request a letter from the Construction Inspection Division regarding any field changes approved by the City Inspector.

Lighting values will be reviewed on site prior to the final occupancy inspection.

CITY OF O'FALLON COMMUNITY DEVELOPMENT DEPARTMENT ACCEPTED FOR CONSTRUCTION BY: grannie Greenlee DATE 9/27/17 PROFESSIONAL ENGINEER'S SEAL

INDICATES RESPONSIBILITY FOR DESIGN

for the round—a—bout.

UNDERGROUND UTILITIES HAVE BEEN PLOTTED FROM AVAILABLE INFORMATION AND THEREFORE THEIR LOCATIONS SHALL BE CONSIDERED APPROXIMATE ONLY. THE VERIFICATION OF THE LOCATION OF ALL UNDERGROUND UTILITIES, EITHER SHOWN OR NOT SHOWN ON THESE PLANS, SHALL BE THE RESPONSIBILITY OF THE CONTRACTOR, AND SHALL BE LOCATED PRIOR TO ANY GRADING AND/OR CONSTRUCTION OF IMPROVEMENTS.