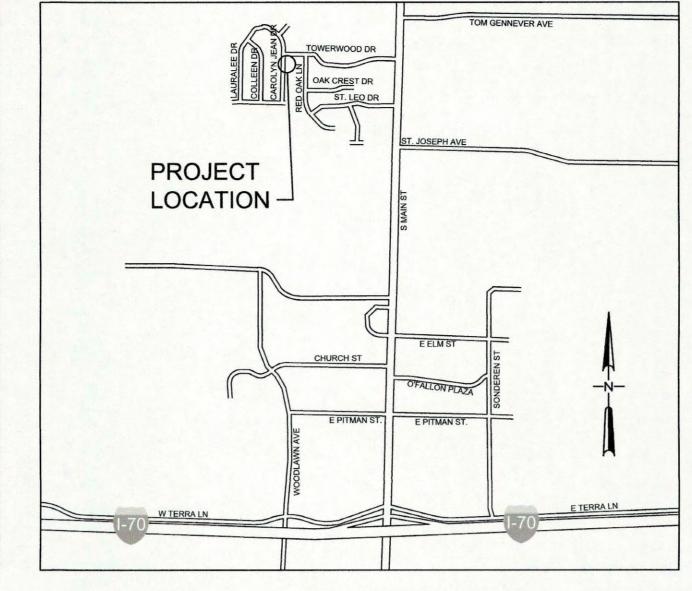

ALL PUBLIC SEWERS ARE LOCATED WITHIN DESIGNATED EXISTING OR PROPOSED EASEMENTS UNLESS OTHERWISE NOTED.

Christing M Beauley

CHRISTINE M. BEASLEY, PLS MO. LICENSE NO. 2002014096 EXPIRATION: 12/31/2018

LOCATOR MAP