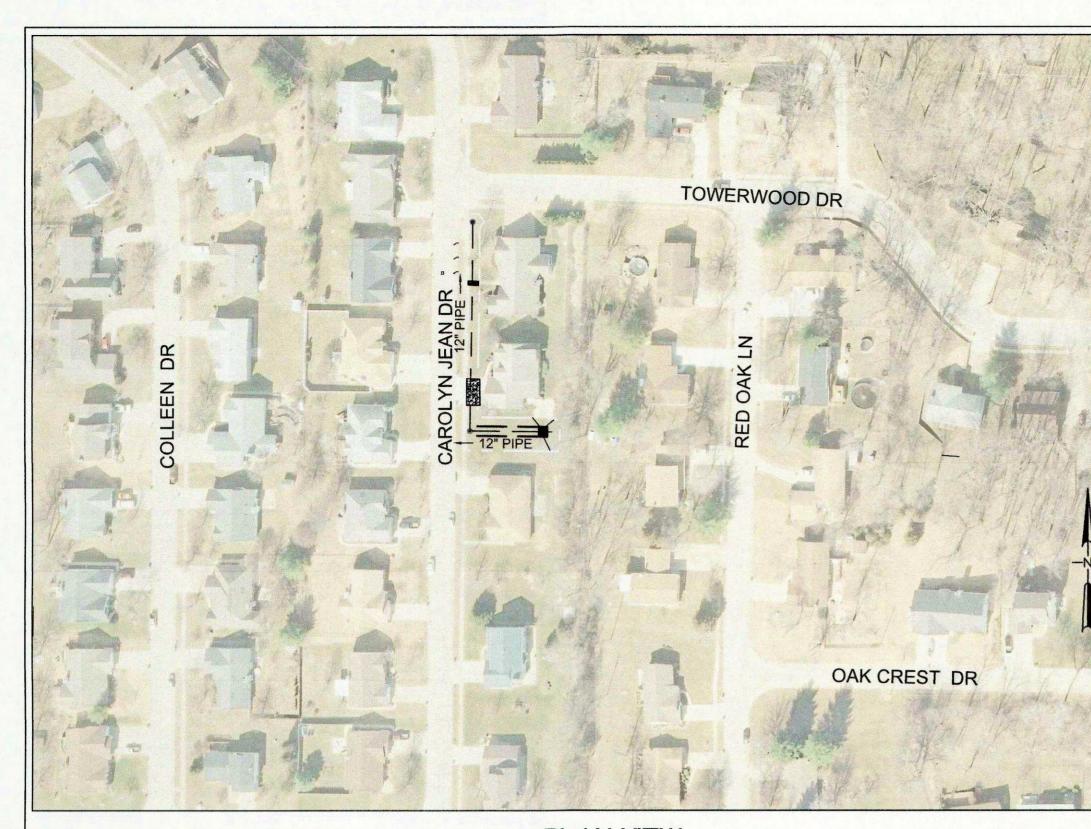

PLAN VIEW

#### INDEX OF SHEETS

DESCRIPTION

SHEET NO G0-01 C1-01 C1-02 C3-01 C4-01 C4-02 C4-03 C5-01 C5-02

TITLE SHEET **CIVIL SITE PLAN EROSION CONTROL PLAN** STORM SEWER PROFILES CITY OF O'FALLON GENERAL NOTES CITY OF O'FALLON DETAILS CITY OF O'FALLON DETAILS AND RETAINING WALL EXISTING DRAINAGE AREA MAP PROPOSED DRAINAGE AREA MAP

## BENCHMARK

### CONTROL

MISSOURI STATE PLANE COORDINATE SYSTEM - EAST ZONE (CONVERTED FROM METERS TO FEET HORIZONTAL DATUM: NORTH AMERICAN DATUM OF 1983 (NAD83) VERTICAL DATUM: NORTH AMERICAN VERTICAL DATUM OF 1988 (NAVD88)

-POINT ID: KDG-101 -NORTH: 1087499.981 -EAST: 761749.135

**BENCHMARK INFORMATION:** KDG-101 - ELEVATION: 491.72

-POINT ID: KDG-102 -NORTH: 1087386.298 -EAST: 761747.633 **BENCHMARK INFORMATION:** KDG-102 - ELEVATION: 494.00

\* C