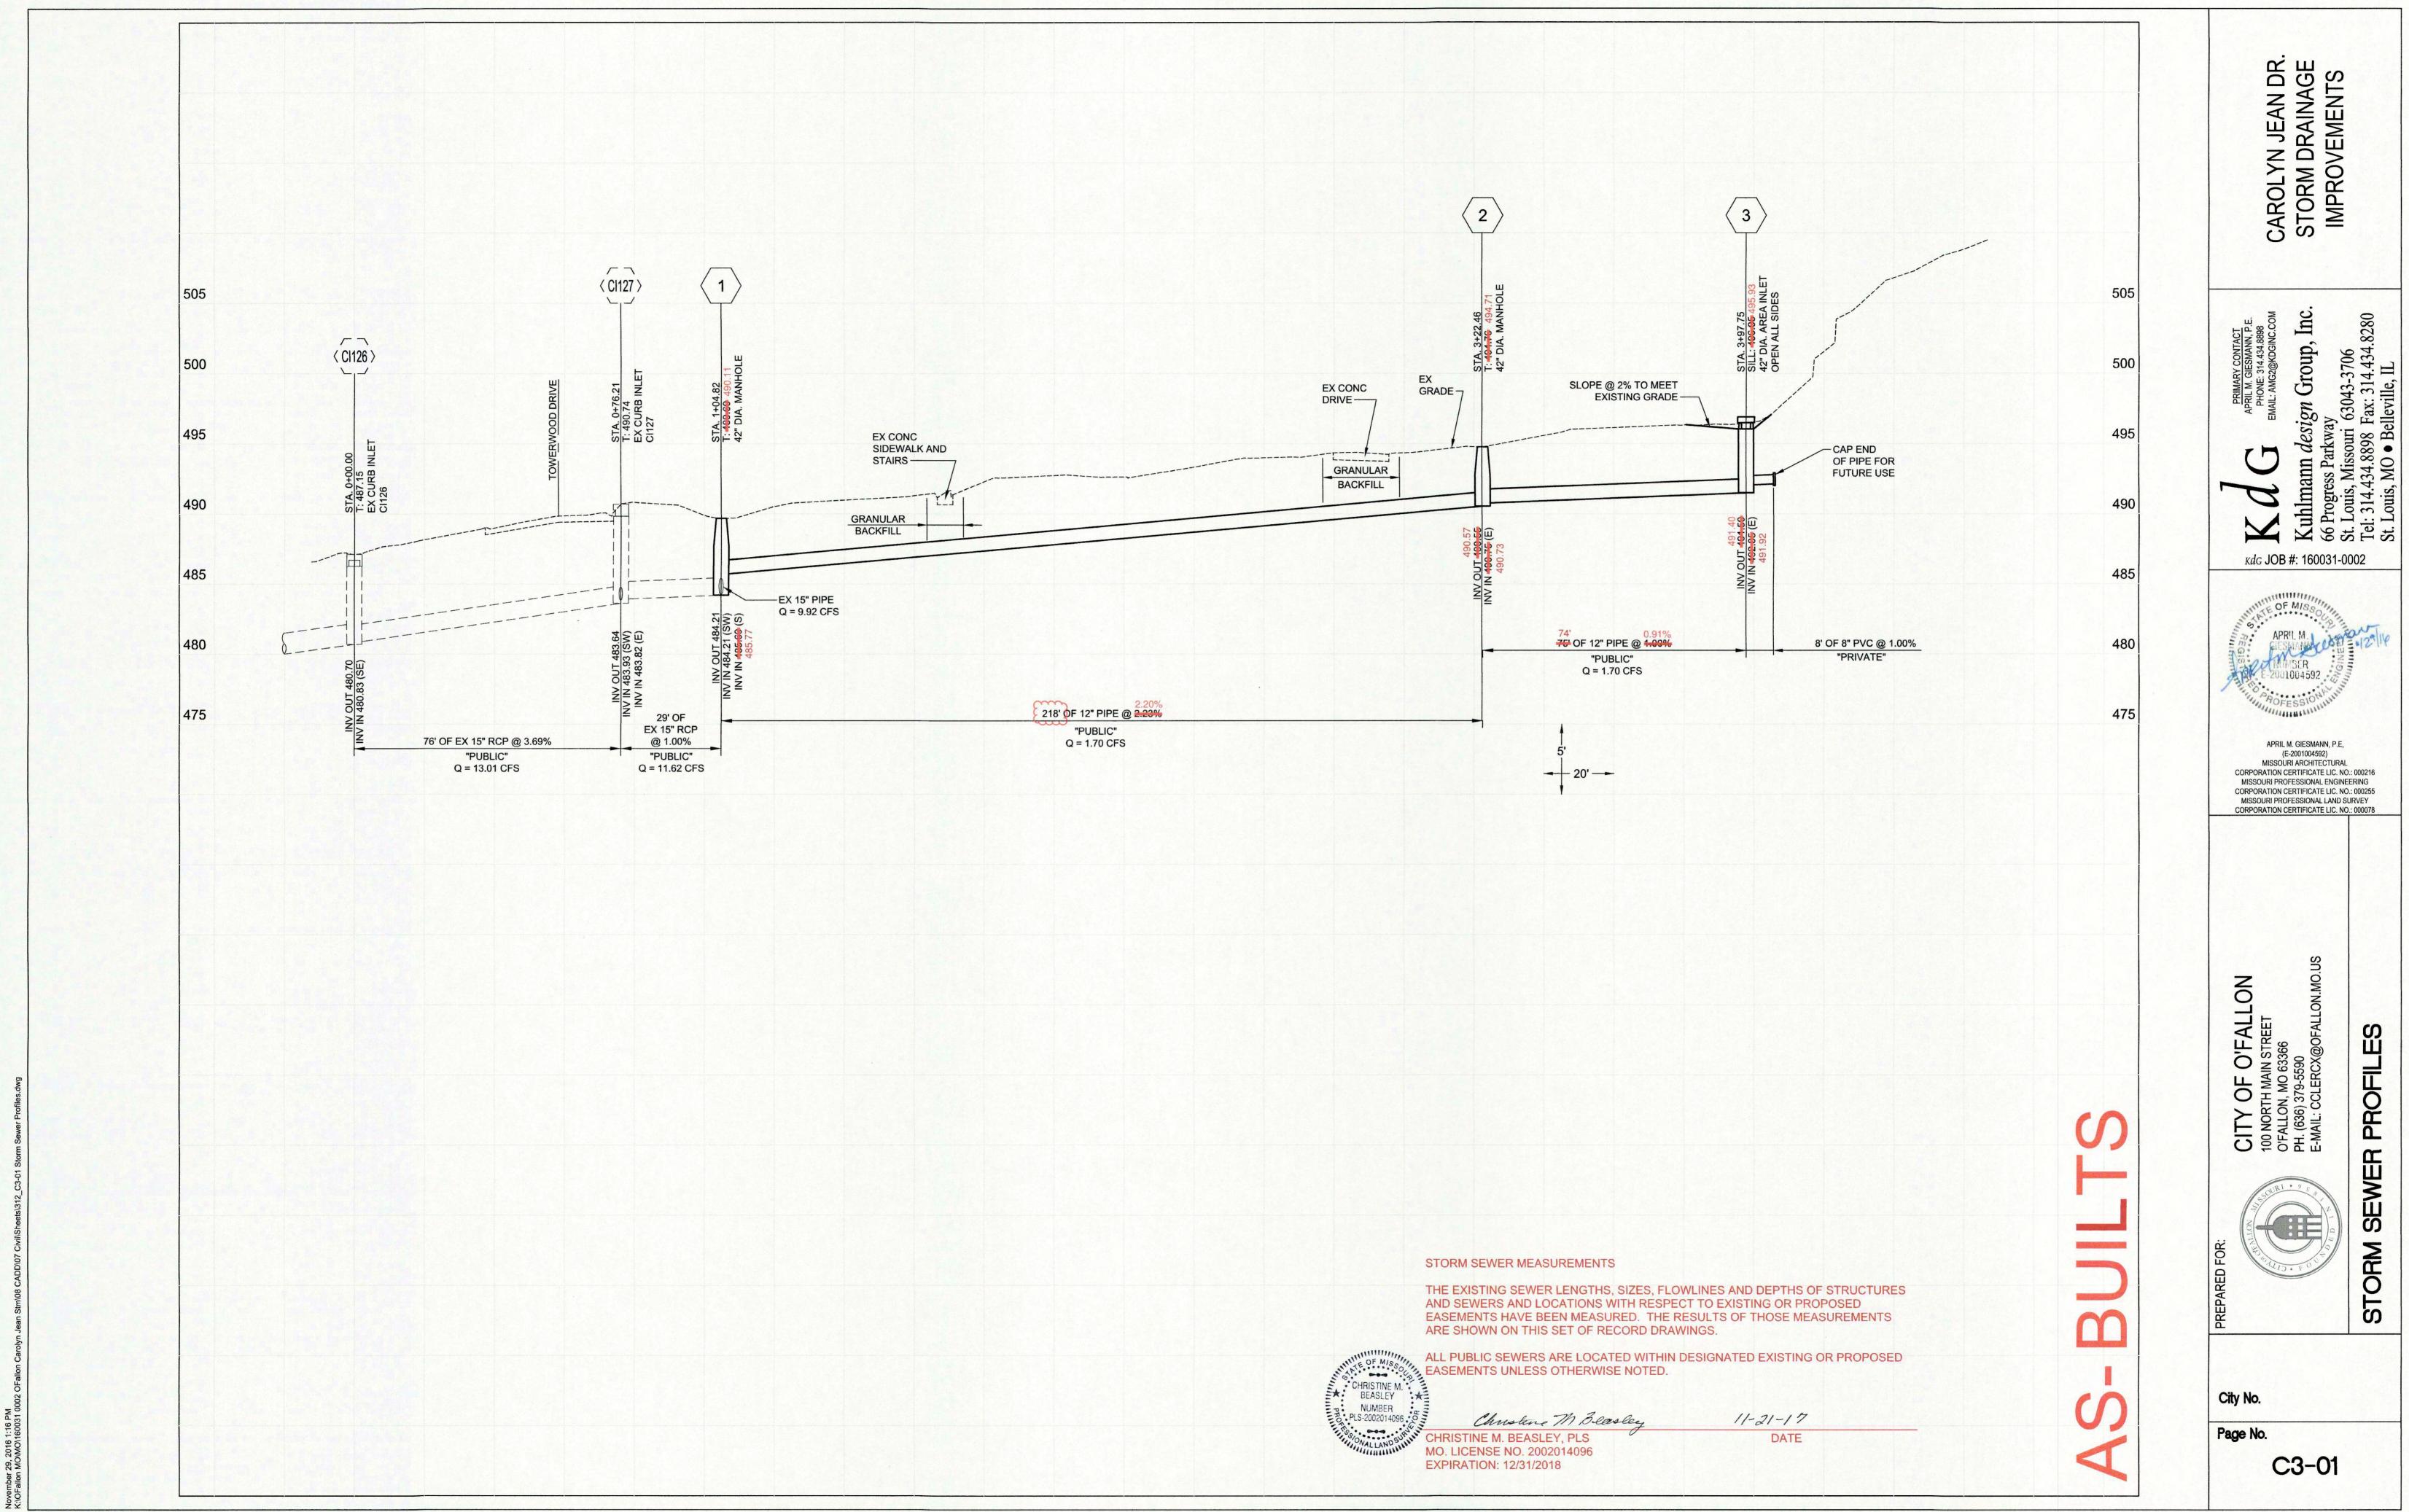

Front N/A Side N/A Rear N/A

- \* The estimated sanitary flow in gallons per day is N/A \* Parking calculations N/A
- \* Tree preservation calculations N/A

STORM SEWER MEASUREMENTS

THE EXISTING SEWER LENGTHS, SIZES, FLOWLINES AND DEPTHS OF STRUCTURES AND SEWERS AND LOCATIONS WITH RESPECT TO EXISTING OR PROPOSED EASEMENTS HAVE BEEN MEASURED. THE RESULTS OF THOSE MEASUREMENTS ARE SHOWN ON THIS SET OF RECORD DRAWINGS.

ALL PUBLIC SEWERS ARE LOCATED WITHIN DESIGNATED EXISTING OR PROPOSED EASEMENTS UNLESS OTHERWISE NOTED.

Christing M Beauley

CHRISTINE M. BEASLEY, PLS MO. LICENSE NO. 2002014096 EXPIRATION: 12/31/2018

LOCATOR MAP