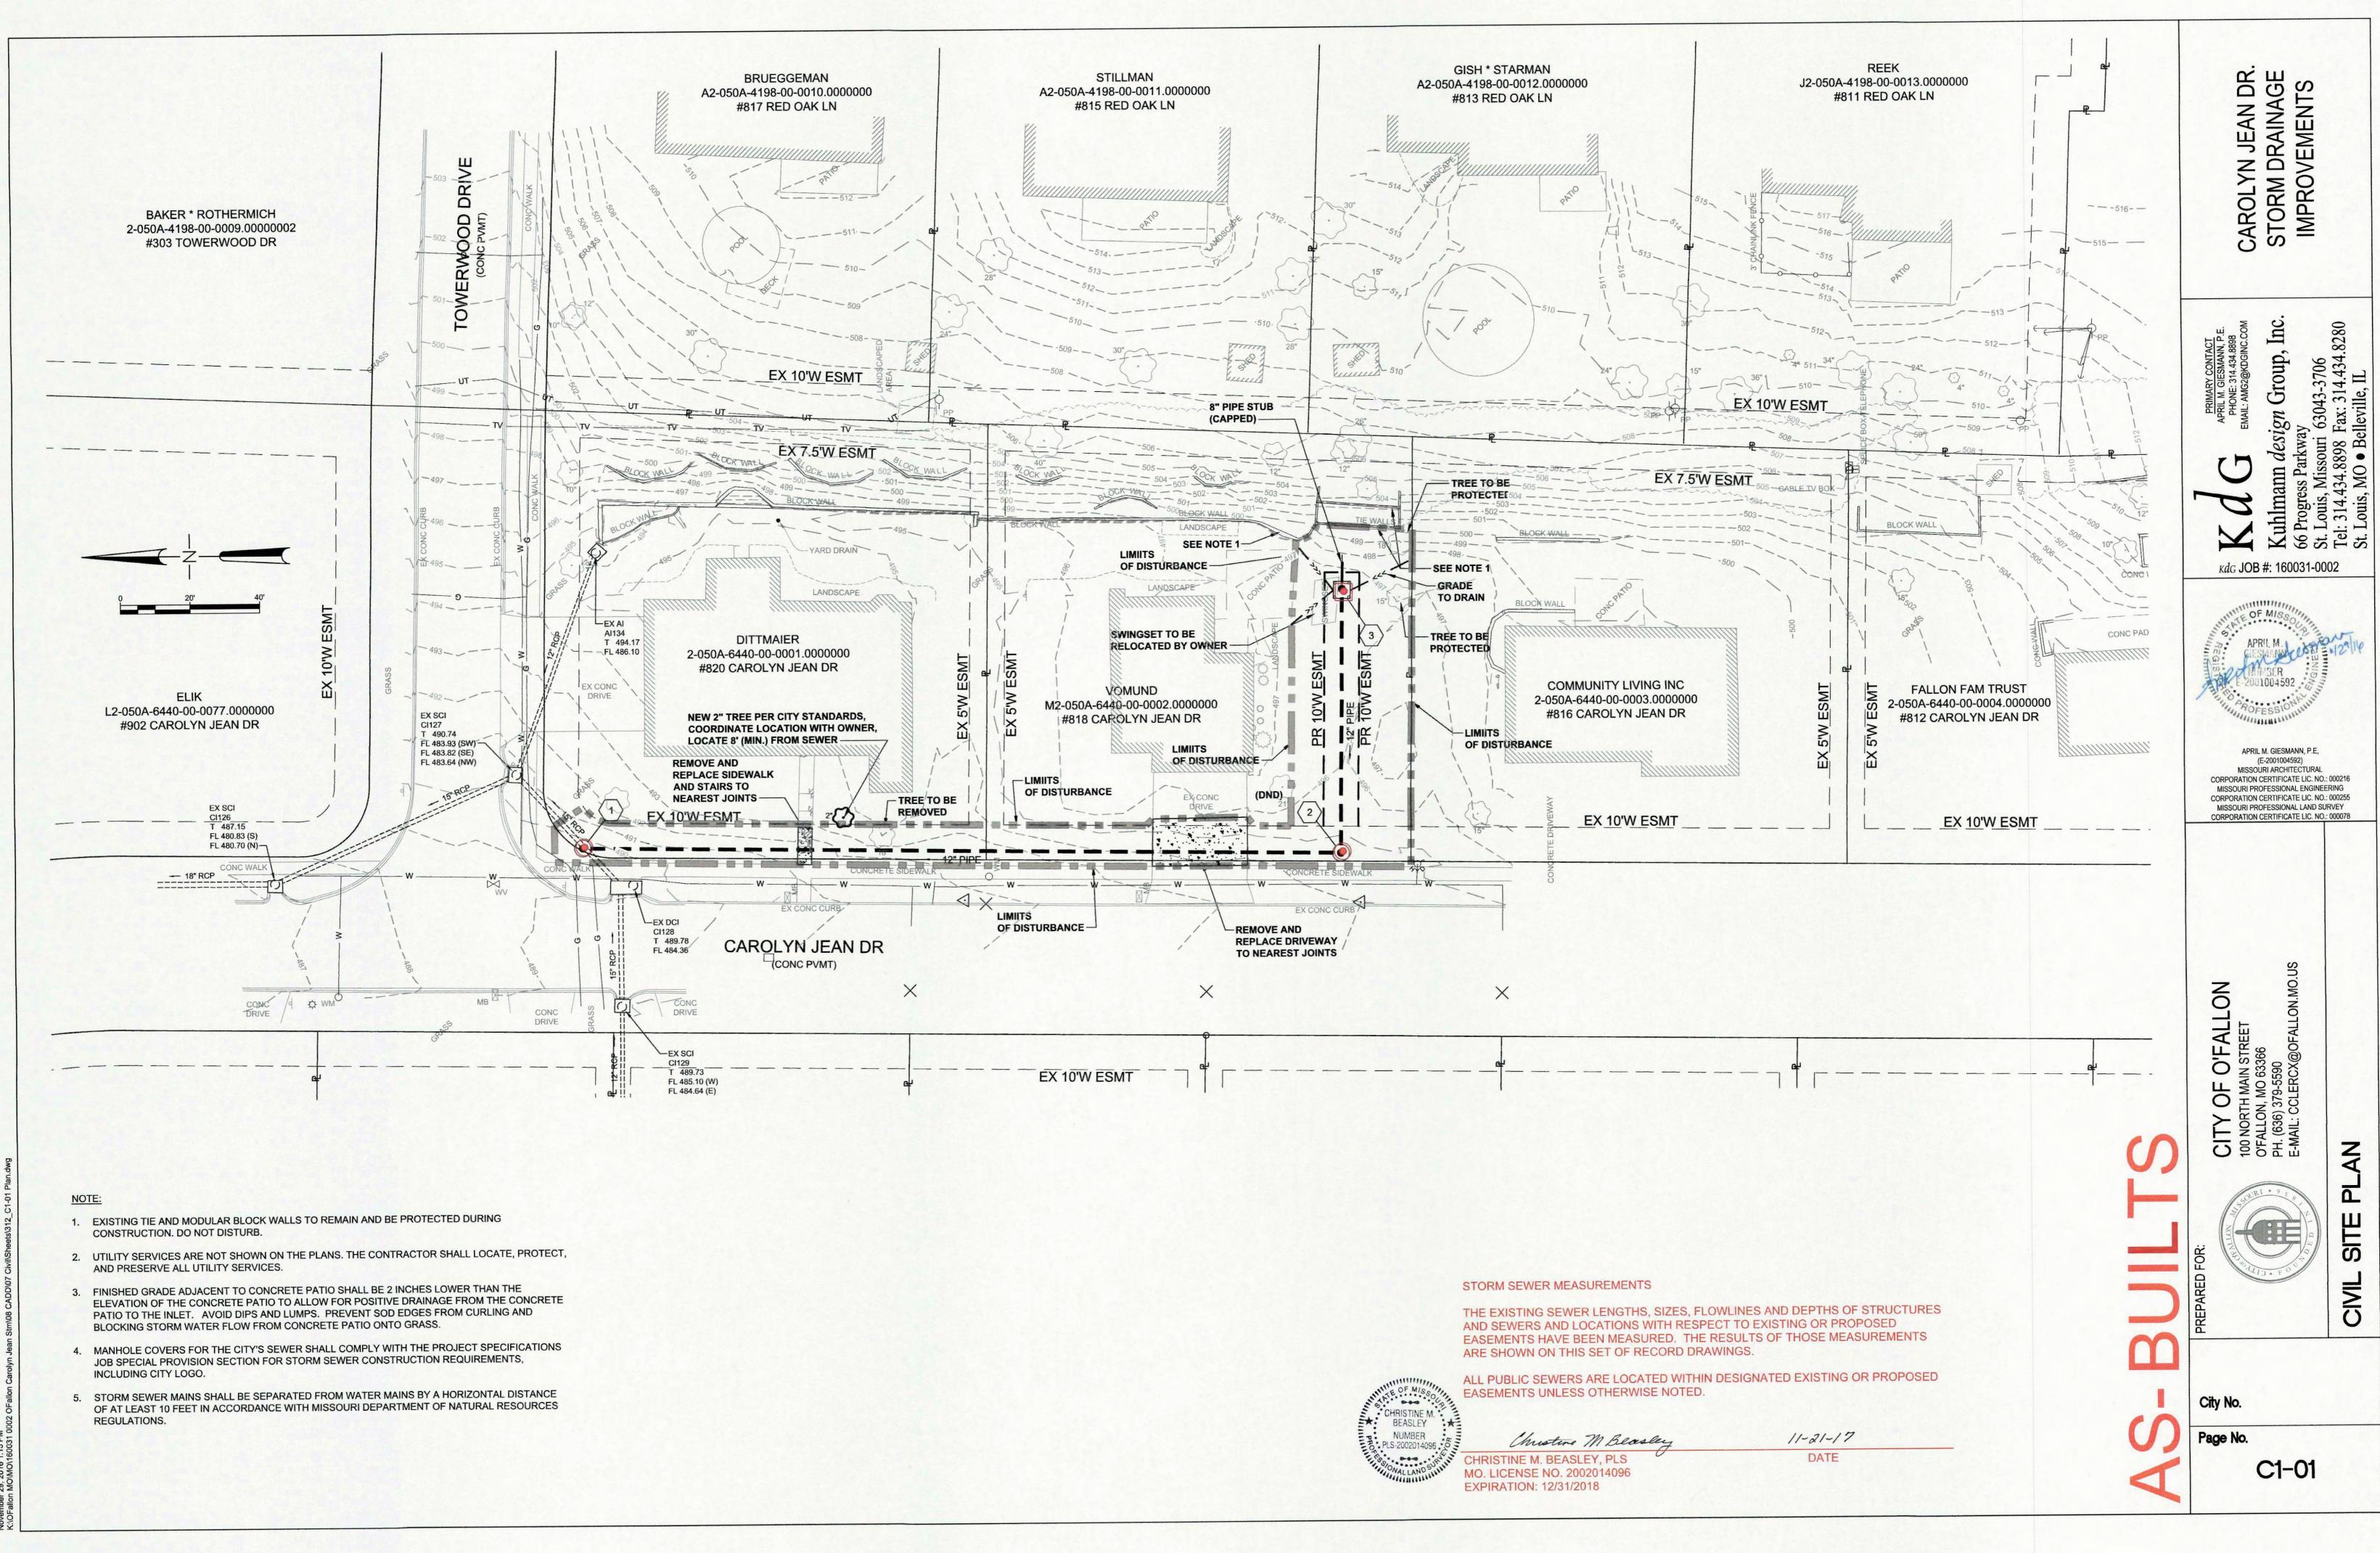

Front N/A Side N/A Rear N/A

- \* The estimated sanitary flow in gallons per day is N/A \* Parking calculations N/A
- \* Tree preservation calculations N/A

STORM SEWER MEASUREMENTS

THE EXISTING SEWER LENGTHS, SIZES, FLOWLINES AND DEPTHS OF STRUCTURES AND SEWERS AND LOCATIONS WITH RESPECT TO EXISTING OR PROPOSED EASEMENTS HAVE BEEN MEASURED. THE RESULTS OF THOSE MEASUREMENTS ARE SHOWN ON THIS SET OF RECORD DRAWINGS.

ALL PUBLIC SEWERS ARE LOCATED WITHIN DESIGNATED EXISTING OR PROPOSED EASEMENTS UNLESS OTHERWISE NOTED.

Christing M Beauley

CHRISTINE M. BEASLEY, PLS MO. LICENSE NO. 2002014096 EXPIRATION: 12/31/2018

LOCATOR MAP