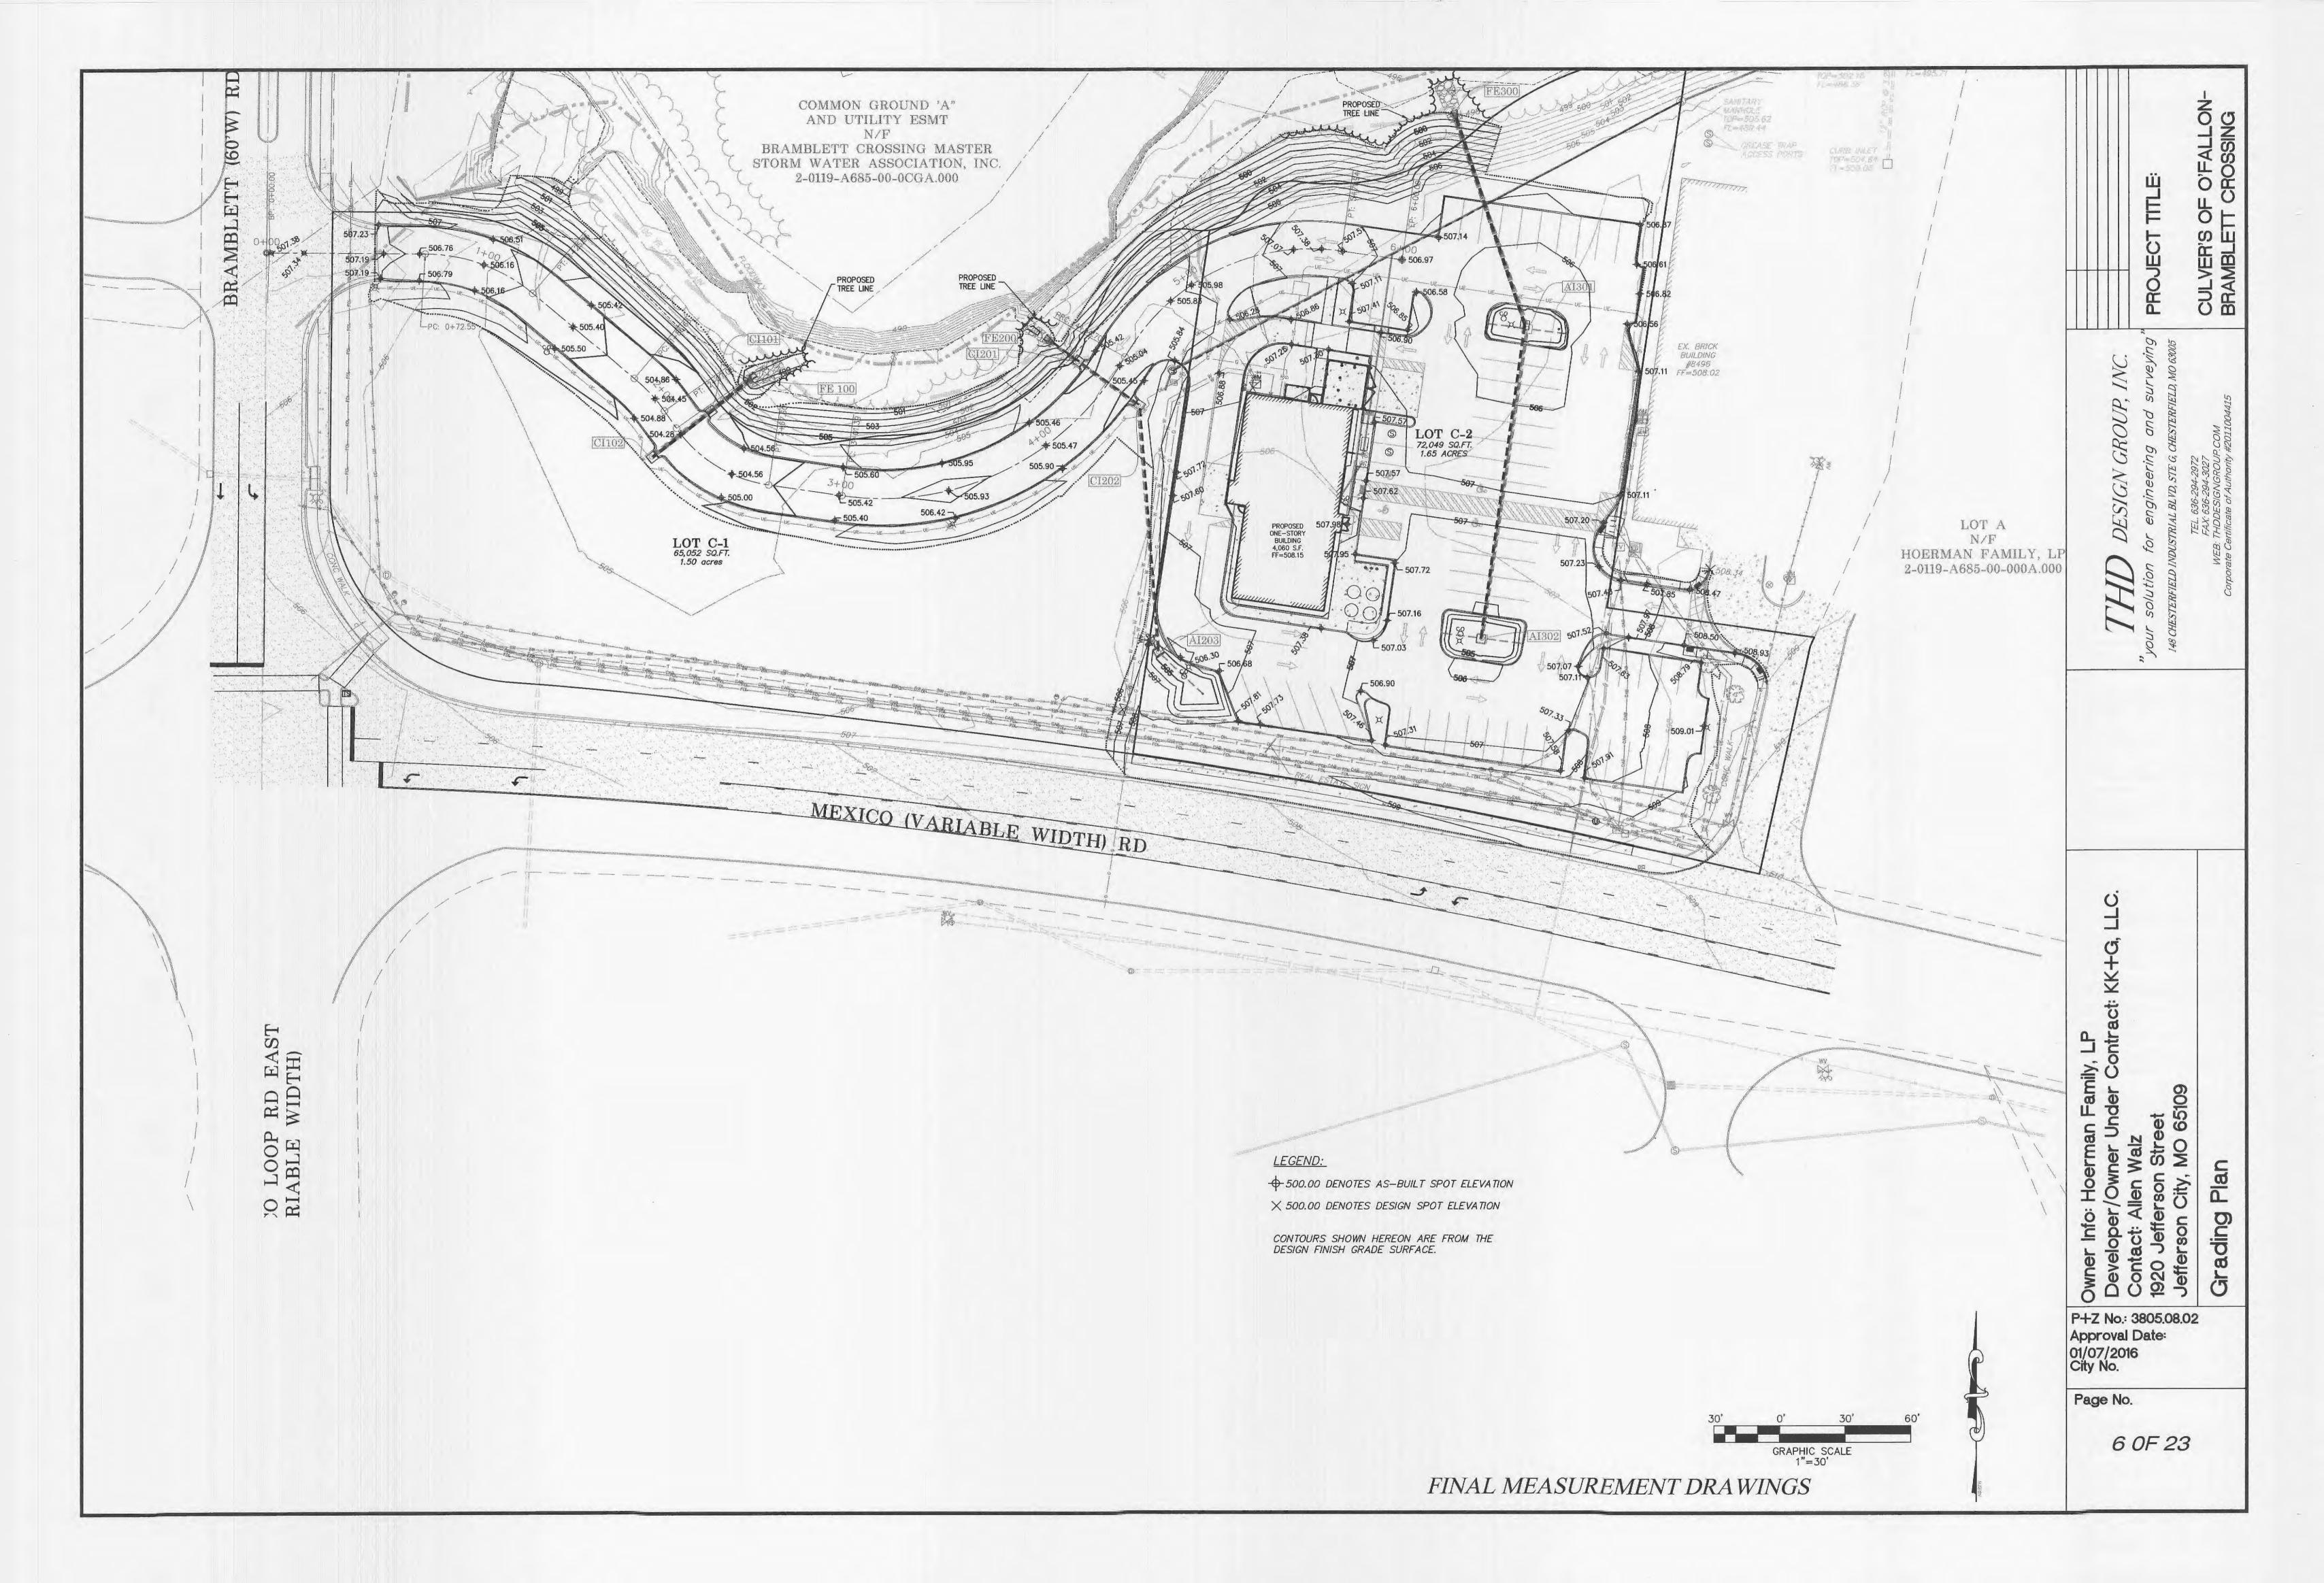

\* The area of this phase of development is 1.65 Acres ±
The area of land disturbance 1.65 Acres ±
Number of proposed lots is 2. Lot currently is being Re-Subdivided.
Building setback information.

Front: 25 Feet Side: 0 Feet

- Rear: 10 Feet

  \* The estimated sanitary flow in gallons per day is 4,000 GPD.
- \* Tree preservation calculations: See Landscape Plan

City approval of any construction site plan does not mean that any building can be constructed on the lots without meeting the building setbacks as required by the zoning codes.