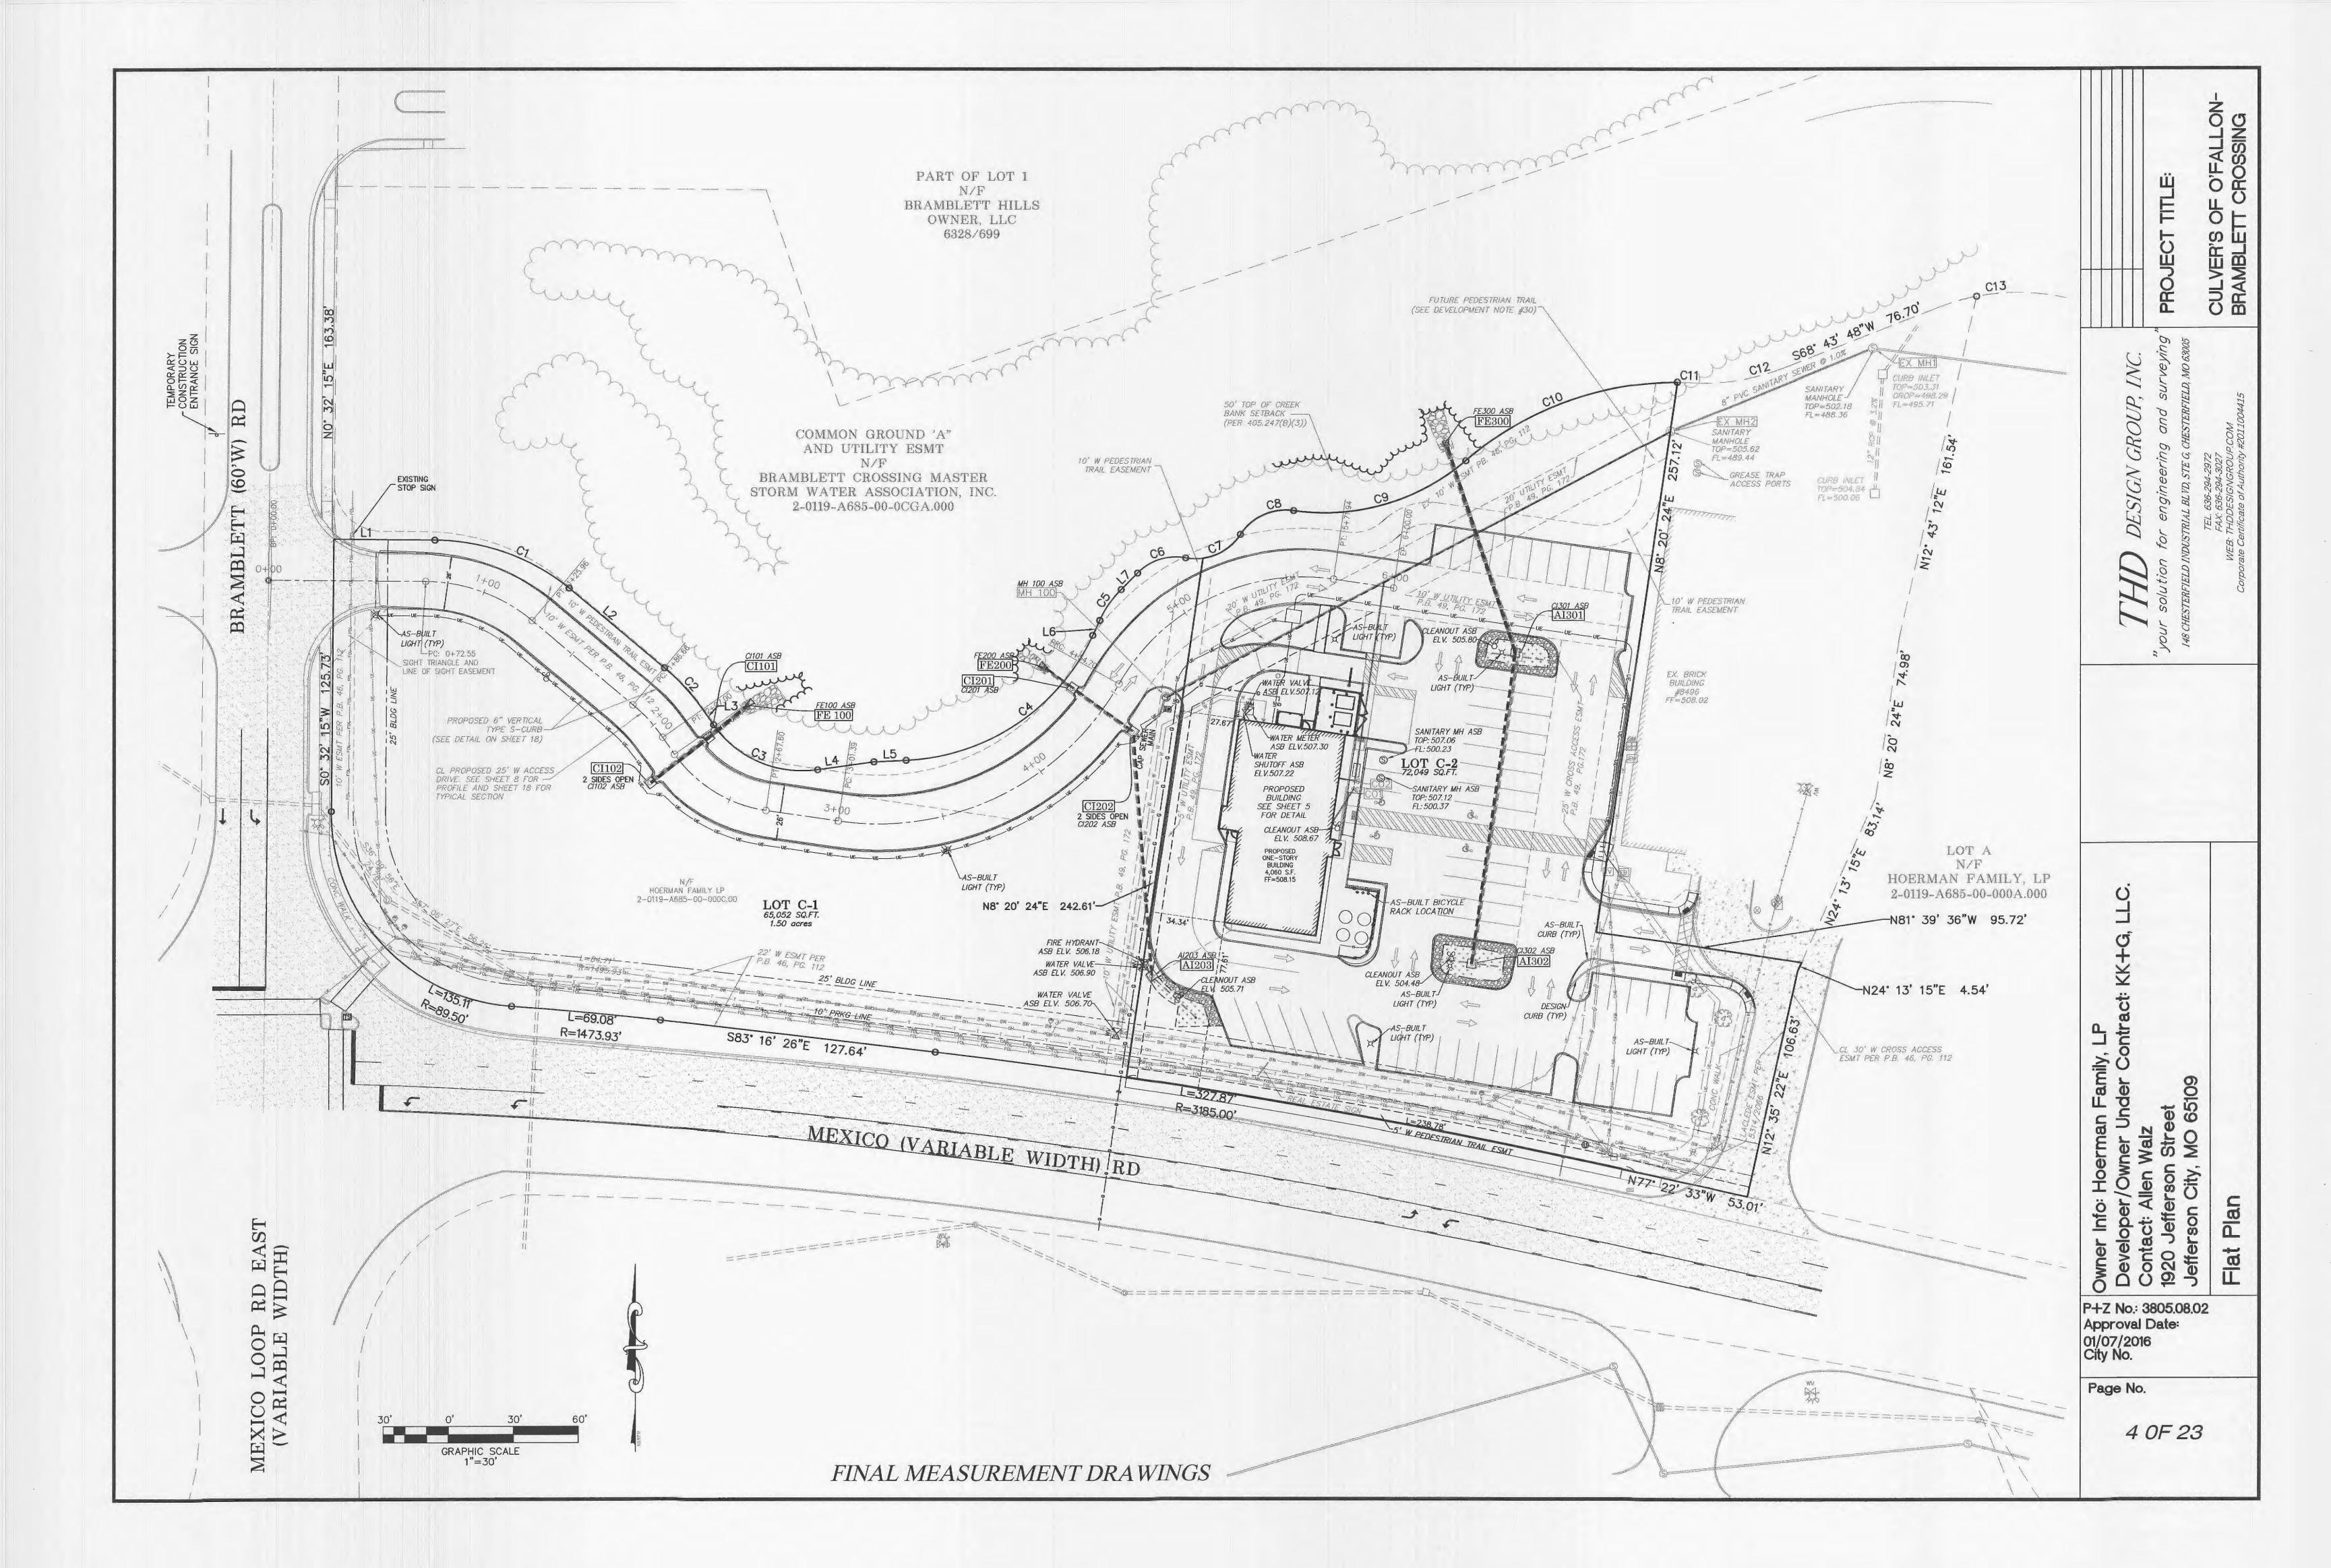

## Benchmarks

## **Project**

RM60 - ELEVATION (NGVD) 480.00

2-INCH CUT SQUARE IN CENTER OF NORTH END OF WALKWAY AT THE NORTHEAST CORNER OF BELLEAU CREEK ROAD BRIDGE OVER BELLEAU CREEK

### Site

ELEV.-509.76 - CROSS CUT ON CONC. CURB

80 LF SOUTHEAST OF FIRE HYDRANT & 15 LF EAST OF FOUND CROSS OF EASTERN—MOST PROPERTY CORNER IN THE CENTERLINE OF THE SHARED DRIVE (CHRISTIAN BROS. AUTOMOTIVE ENTRANCE).

| SYMBOL LEGEND |                         |           |                      |                                                                                                                                                                                                                                                                                                                                                                                                                                                                                                                                                                                                                                                                                                                                                                                                                                                                                                                                                                                                                                                                                                                                                                                                                                                                                                                                                                                                                                                                                                                                                                                                                                                                                                                                                                                                                                                                                                                                                                                                                                                                                                                                |                                |
|---------------|-------------------------|-----------|----------------------|--------------------------------------------------------------------------------------------------------------------------------------------------------------------------------------------------------------------------------------------------------------------------------------------------------------------------------------------------------------------------------------------------------------------------------------------------------------------------------------------------------------------------------------------------------------------------------------------------------------------------------------------------------------------------------------------------------------------------------------------------------------------------------------------------------------------------------------------------------------------------------------------------------------------------------------------------------------------------------------------------------------------------------------------------------------------------------------------------------------------------------------------------------------------------------------------------------------------------------------------------------------------------------------------------------------------------------------------------------------------------------------------------------------------------------------------------------------------------------------------------------------------------------------------------------------------------------------------------------------------------------------------------------------------------------------------------------------------------------------------------------------------------------------------------------------------------------------------------------------------------------------------------------------------------------------------------------------------------------------------------------------------------------------------------------------------------------------------------------------------------------|--------------------------------|
| ×             | FOUND CROSS             | EB        | ELECTRIC BOX         | TV                                                                                                                                                                                                                                                                                                                                                                                                                                                                                                                                                                                                                                                                                                                                                                                                                                                                                                                                                                                                                                                                                                                                                                                                                                                                                                                                                                                                                                                                                                                                                                                                                                                                                                                                                                                                                                                                                                                                                                                                                                                                                                                             | CABLE TV BOX                   |
| 0             | FOUND IRON PIPE         | EM        | ELECTRIC METER       | ×                                                                                                                                                                                                                                                                                                                                                                                                                                                                                                                                                                                                                                                                                                                                                                                                                                                                                                                                                                                                                                                                                                                                                                                                                                                                                                                                                                                                                                                                                                                                                                                                                                                                                                                                                                                                                                                                                                                                                                                                                                                                                                                              | LIGHT STANDARD                 |
| •             | SET IRON ROD            | ക         | POWER POLE           | જ                                                                                                                                                                                                                                                                                                                                                                                                                                                                                                                                                                                                                                                                                                                                                                                                                                                                                                                                                                                                                                                                                                                                                                                                                                                                                                                                                                                                                                                                                                                                                                                                                                                                                                                                                                                                                                                                                                                                                                                                                                                                                                                              | CLEAN OUT                      |
| <b>①</b>      | BENCHMARK               | -•        | GUY WIRE             | <b>S</b>                                                                                                                                                                                                                                                                                                                                                                                                                                                                                                                                                                                                                                                                                                                                                                                                                                                                                                                                                                                                                                                                                                                                                                                                                                                                                                                                                                                                                                                                                                                                                                                                                                                                                                                                                                                                                                                                                                                                                                                                                                                                                                                       | SANITARY MANHOLE (EXISTING)    |
| TS            | TRAFFIC SIGNAL BOX      | GM        | GAS METER            | •                                                                                                                                                                                                                                                                                                                                                                                                                                                                                                                                                                                                                                                                                                                                                                                                                                                                                                                                                                                                                                                                                                                                                                                                                                                                                                                                                                                                                                                                                                                                                                                                                                                                                                                                                                                                                                                                                                                                                                                                                                                                                                                              | STORM SEWER MANHOLE (EXISTING) |
|               | PHONE BOX               | S∨        | GAS VALVE            | 0                                                                                                                                                                                                                                                                                                                                                                                                                                                                                                                                                                                                                                                                                                                                                                                                                                                                                                                                                                                                                                                                                                                                                                                                                                                                                                                                                                                                                                                                                                                                                                                                                                                                                                                                                                                                                                                                                                                                                                                                                                                                                                                              | STORM SEWER DRAIN (EXISTING)   |
| 0             | UTILITY MANHOLE         | <b>WM</b> | WATER METER          | grant or the property of the p | GRATE INLET (EXISTING)         |
| 0             | BOLLARD                 | ₩V        | WATER VALVE          | haman de                                                                                                                                                                                                                                                                                                                                                                                                                                                                                                                                                                                                                                                                                                                                                                                                                                                                                                                                                                                                                                                                                                                                                                                                                                                                                                                                                                                                                                                                                                                                                                                                                                                                                                                                                                                                                                                                                                                                                                                                                                                                                                                       | AREA INLET (EXISTING)          |
| $\boxtimes$   | MAILBOX                 | **        | HYDRANT              |                                                                                                                                                                                                                                                                                                                                                                                                                                                                                                                                                                                                                                                                                                                                                                                                                                                                                                                                                                                                                                                                                                                                                                                                                                                                                                                                                                                                                                                                                                                                                                                                                                                                                                                                                                                                                                                                                                                                                                                                                                                                                                                                | GENERAL SURFACE DRAINAGE       |
| -             | SIGN                    | 450       | WATER SHUT OFF       | 516-                                                                                                                                                                                                                                                                                                                                                                                                                                                                                                                                                                                                                                                                                                                                                                                                                                                                                                                                                                                                                                                                                                                                                                                                                                                                                                                                                                                                                                                                                                                                                                                                                                                                                                                                                                                                                                                                                                                                                                                                                                                                                                                           | EXISTING CONTOUR               |
| ٥             | POST                    | 0         | SPRINKLER HEAD       | M                                                                                                                                                                                                                                                                                                                                                                                                                                                                                                                                                                                                                                                                                                                                                                                                                                                                                                                                                                                                                                                                                                                                                                                                                                                                                                                                                                                                                                                                                                                                                                                                                                                                                                                                                                                                                                                                                                                                                                                                                                                                                                                              | TREE LINE                      |
| (B)           | EXISTING SHRUB          | $\otimes$ | IRRIGATION VALVE BOX | 8" 1240                                                                                                                                                                                                                                                                                                                                                                                                                                                                                                                                                                                                                                                                                                                                                                                                                                                                                                                                                                                                                                                                                                                                                                                                                                                                                                                                                                                                                                                                                                                                                                                                                                                                                                                                                                                                                                                                                                                                                                                                                                                                                                                        | SAN. SEWER (EXISTING)          |
| £3            | EXISTING DECIDUOUS TREE | W         | WELL                 | .12" CMP                                                                                                                                                                                                                                                                                                                                                                                                                                                                                                                                                                                                                                                                                                                                                                                                                                                                                                                                                                                                                                                                                                                                                                                                                                                                                                                                                                                                                                                                                                                                                                                                                                                                                                                                                                                                                                                                                                                                                                                                                                                                                                                       | STORM DRAIN (EXISTING)         |
|               | EXISTING EVERGREEN TREE | <b>B</b>  | TEST HOLE            | (ASB) =                                                                                                                                                                                                                                                                                                                                                                                                                                                                                                                                                                                                                                                                                                                                                                                                                                                                                                                                                                                                                                                                                                                                                                                                                                                                                                                                                                                                                                                                                                                                                                                                                                                                                                                                                                                                                                                                                                                                                                                                                                                                                                                        | AS-BUILT ELEVATION             |