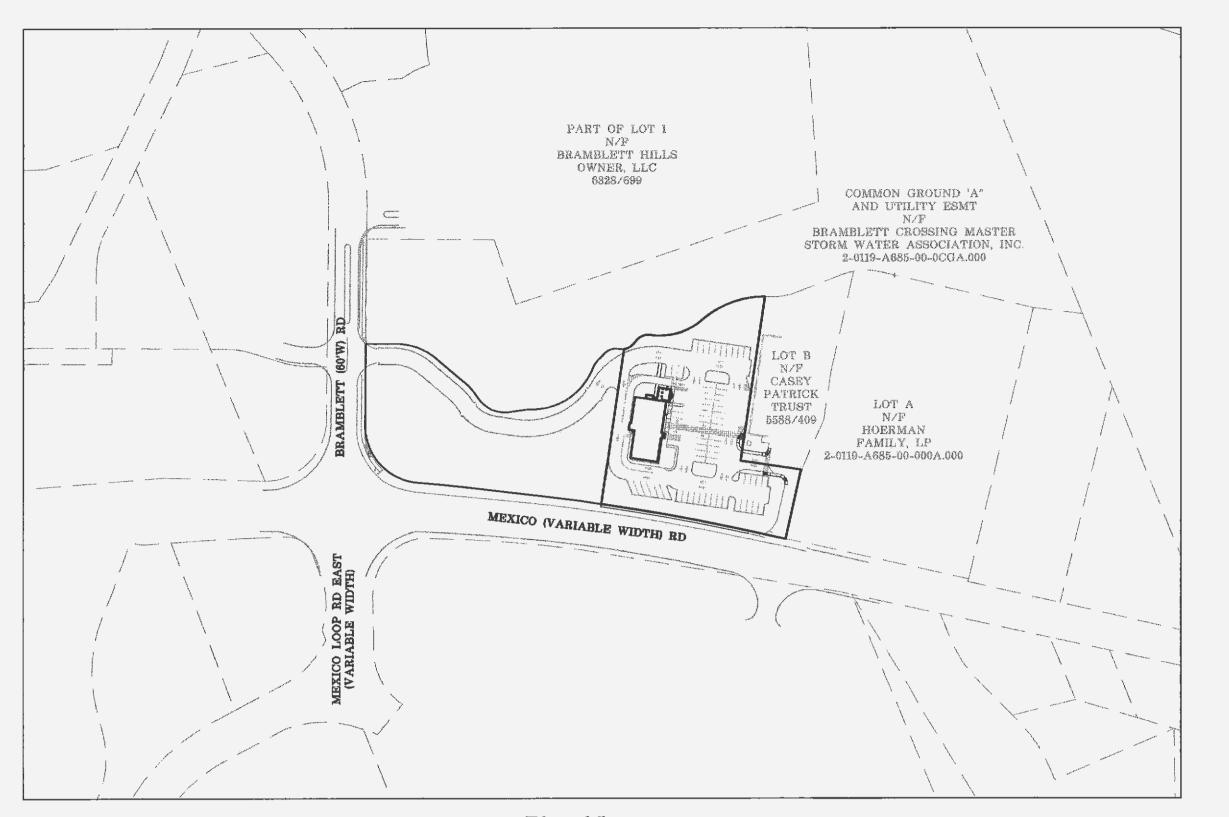

Plan View

# A SET OF AS-BUILT PLANS FOR CULVERS OF O'FALLON - BRAMBLETT CROSSING

A TRACT OF LAND BEING PART OF LOT C OF BRAMBLETT CROSSING P.B. 46, PGS. 112-115 TOWNSHIP 47 NORTH, RANGE 3 EAST, ST. CHARLES COUNTY, MISSOURI