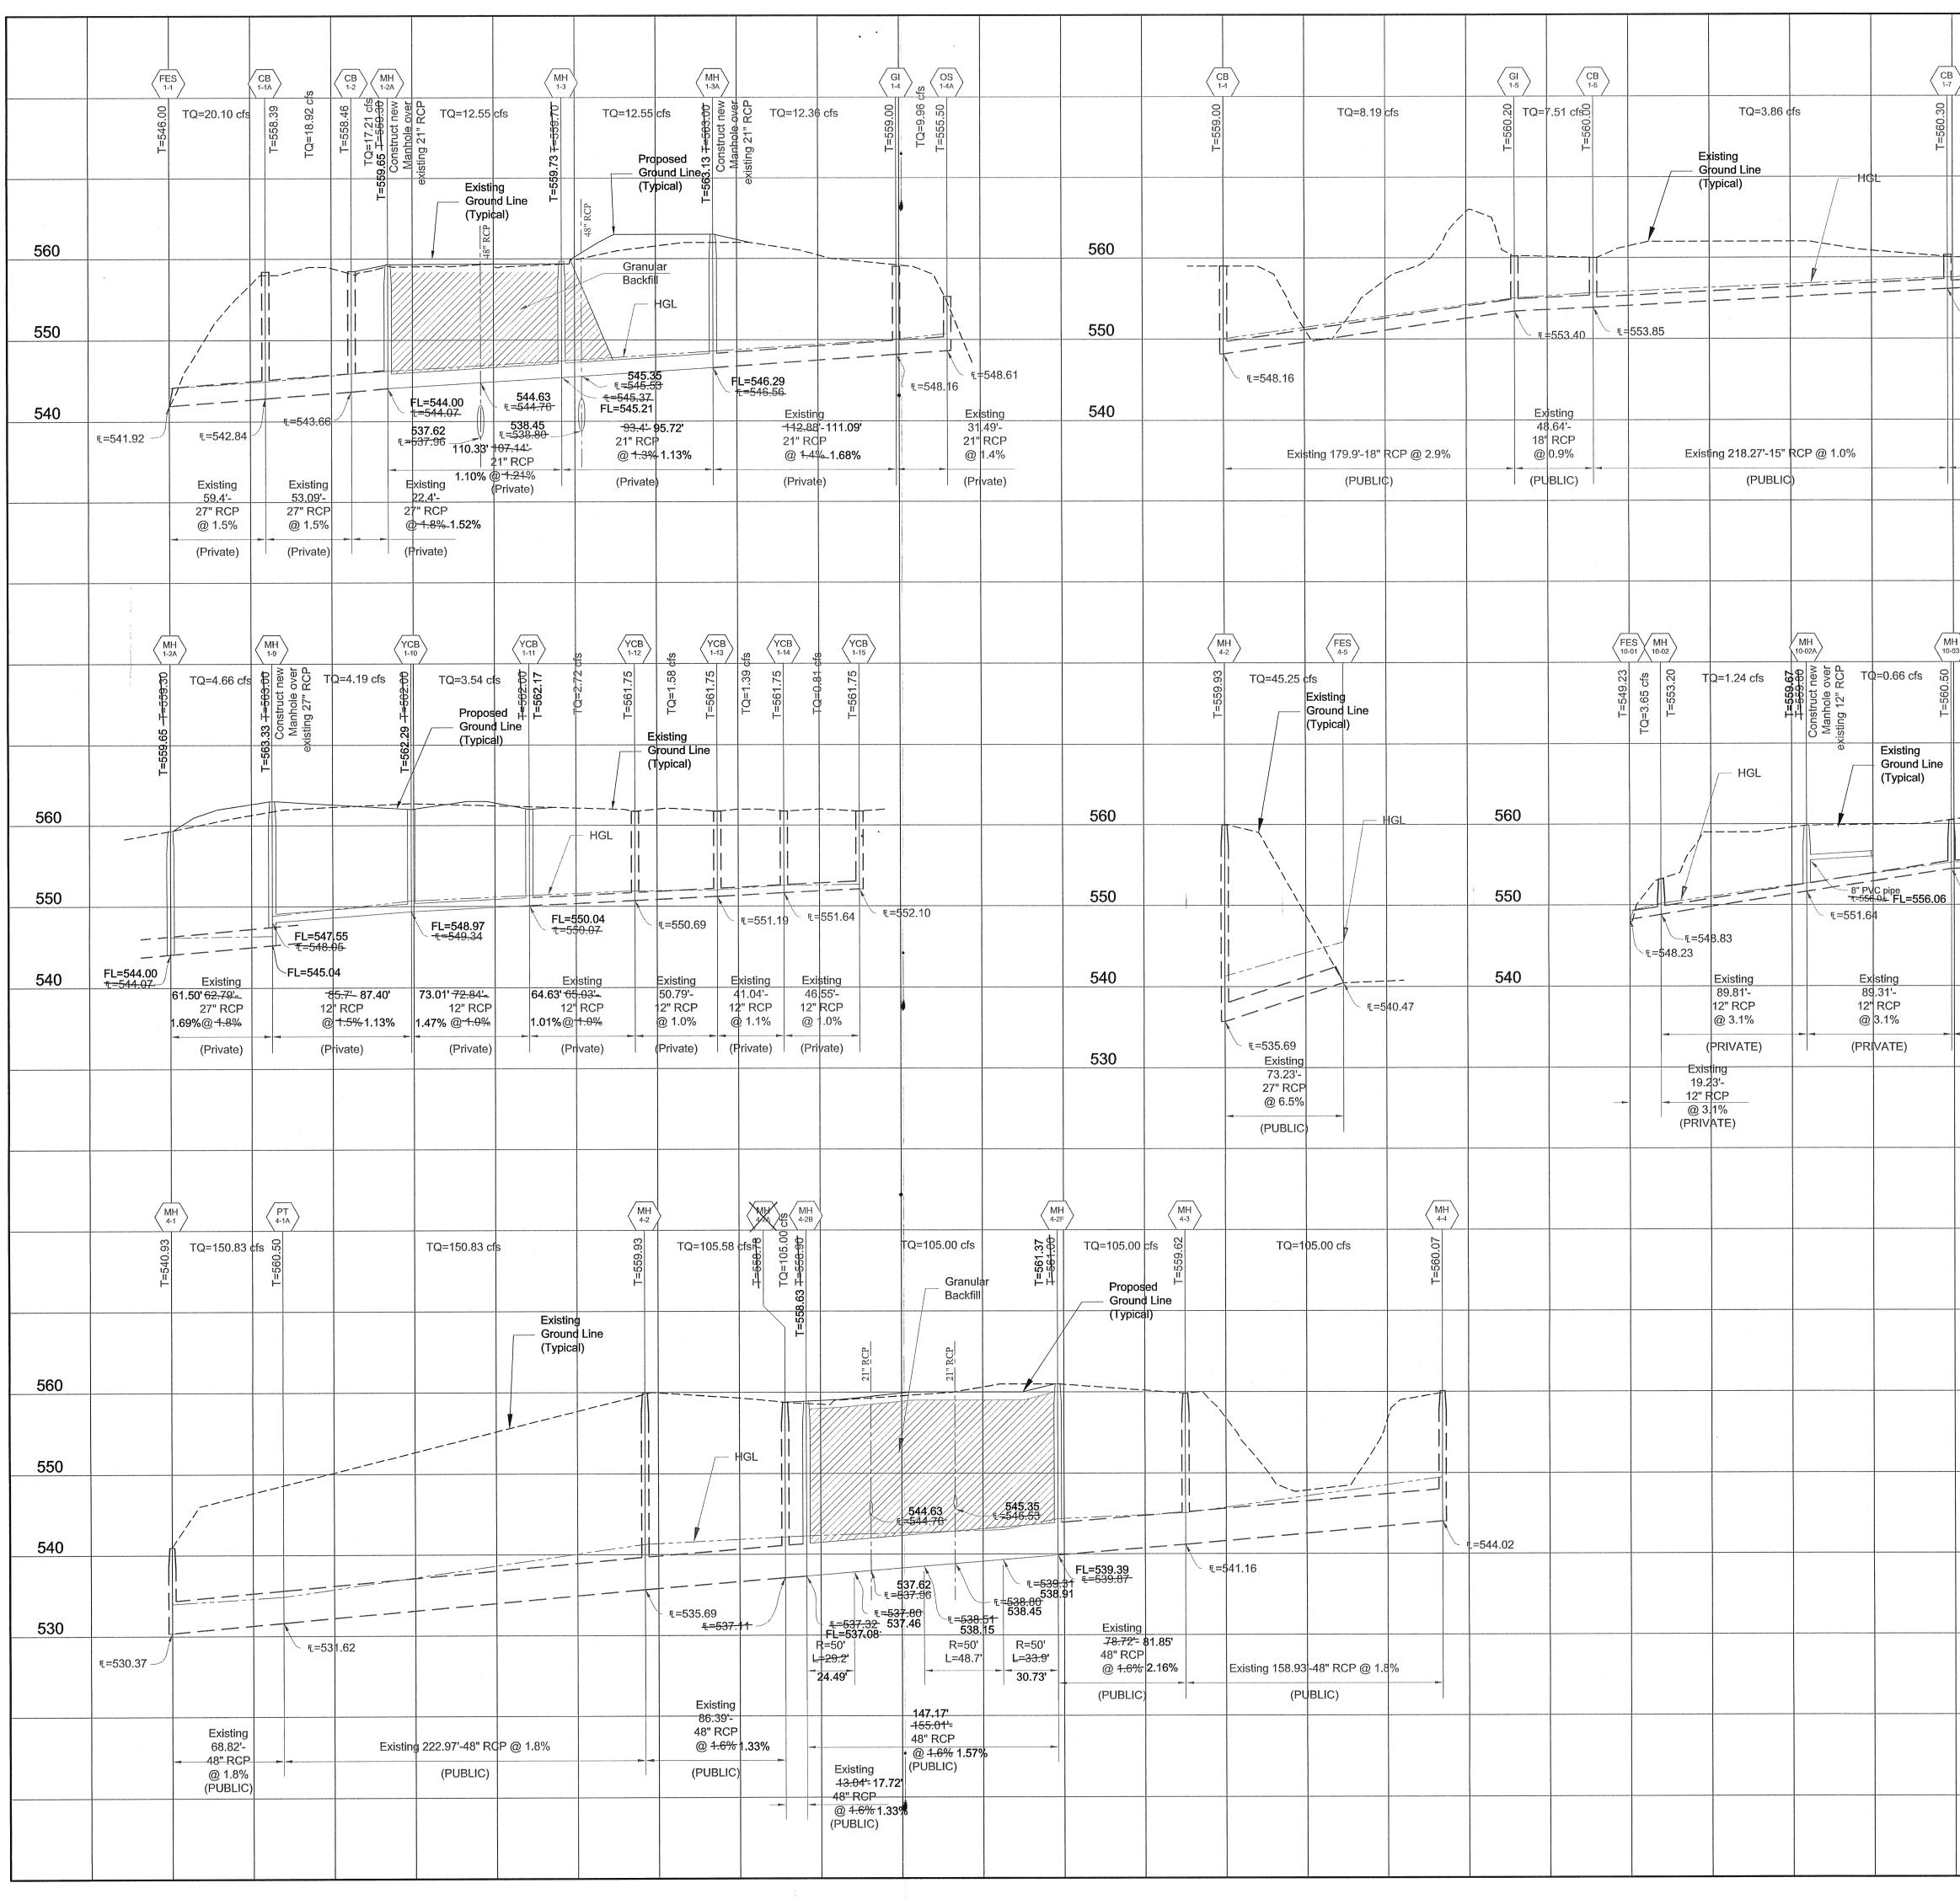

212 8" Water 18, FH GI 1-04 / 9 9 10) ≤. 46 δm FL in=547.55 12" RCP OT YCB 1-10 F 562 F 562 F 562 F 562 FL in=558.14 8" PVC 87.40 85.7-12" RCP @ <u>1.51%</u> 1.13% YCB 1-16 FL in=545.21 8" PVC MH 1-09 FL out=545.04 27" RCP Existing 65:03 12"(RCP 0.95% 1.01% 31.01 RCP - TOP YCB 1-12 YCB D L D -F.F.=563.48 **.** ·