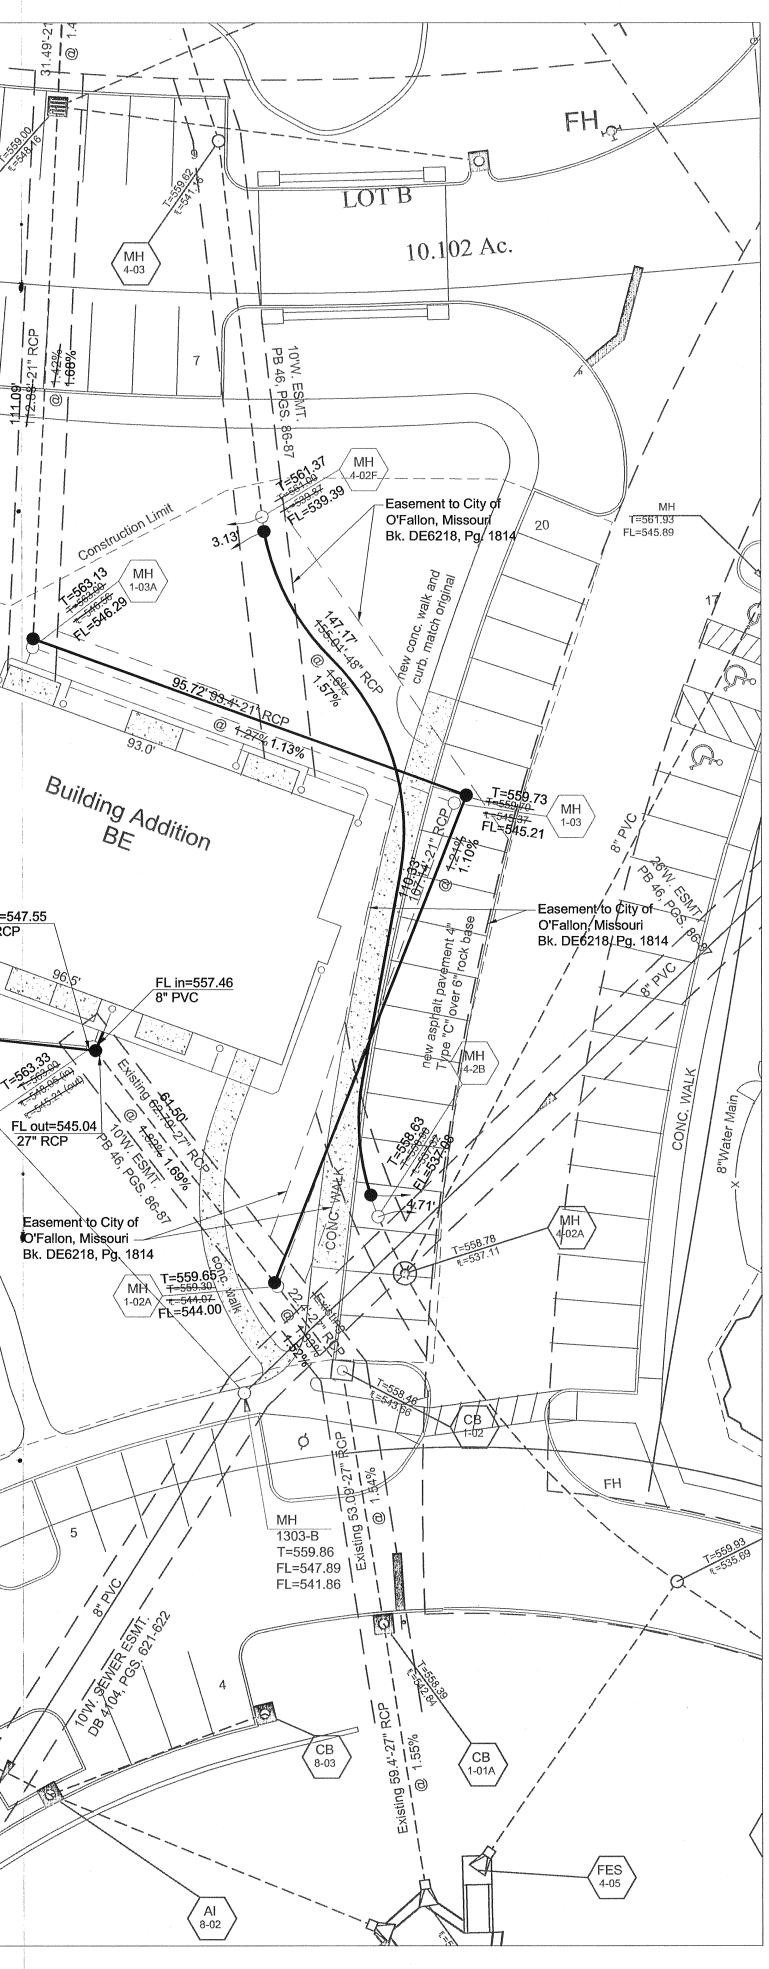

FINAL MEASUREMENT CERTIFICATION:

The existing sewer lengths, sizes, flowlines, depths of structures and sewers and locations with respect to existing or proposed easements have been measured. The results of those measurements are shown on this set of Final Measurement Plans.

All public sewers are located within the designated existing easements.

By: The Clayton Engineering Company Edward R. Dabler, Jr. Mo. Reg. L.S. #1956

The signed and sealed original of this drawing is on file at the offices of The Clayton Engineering Company, Inc. The signed and sealed original is the official document and shall take precedence over any digital version.