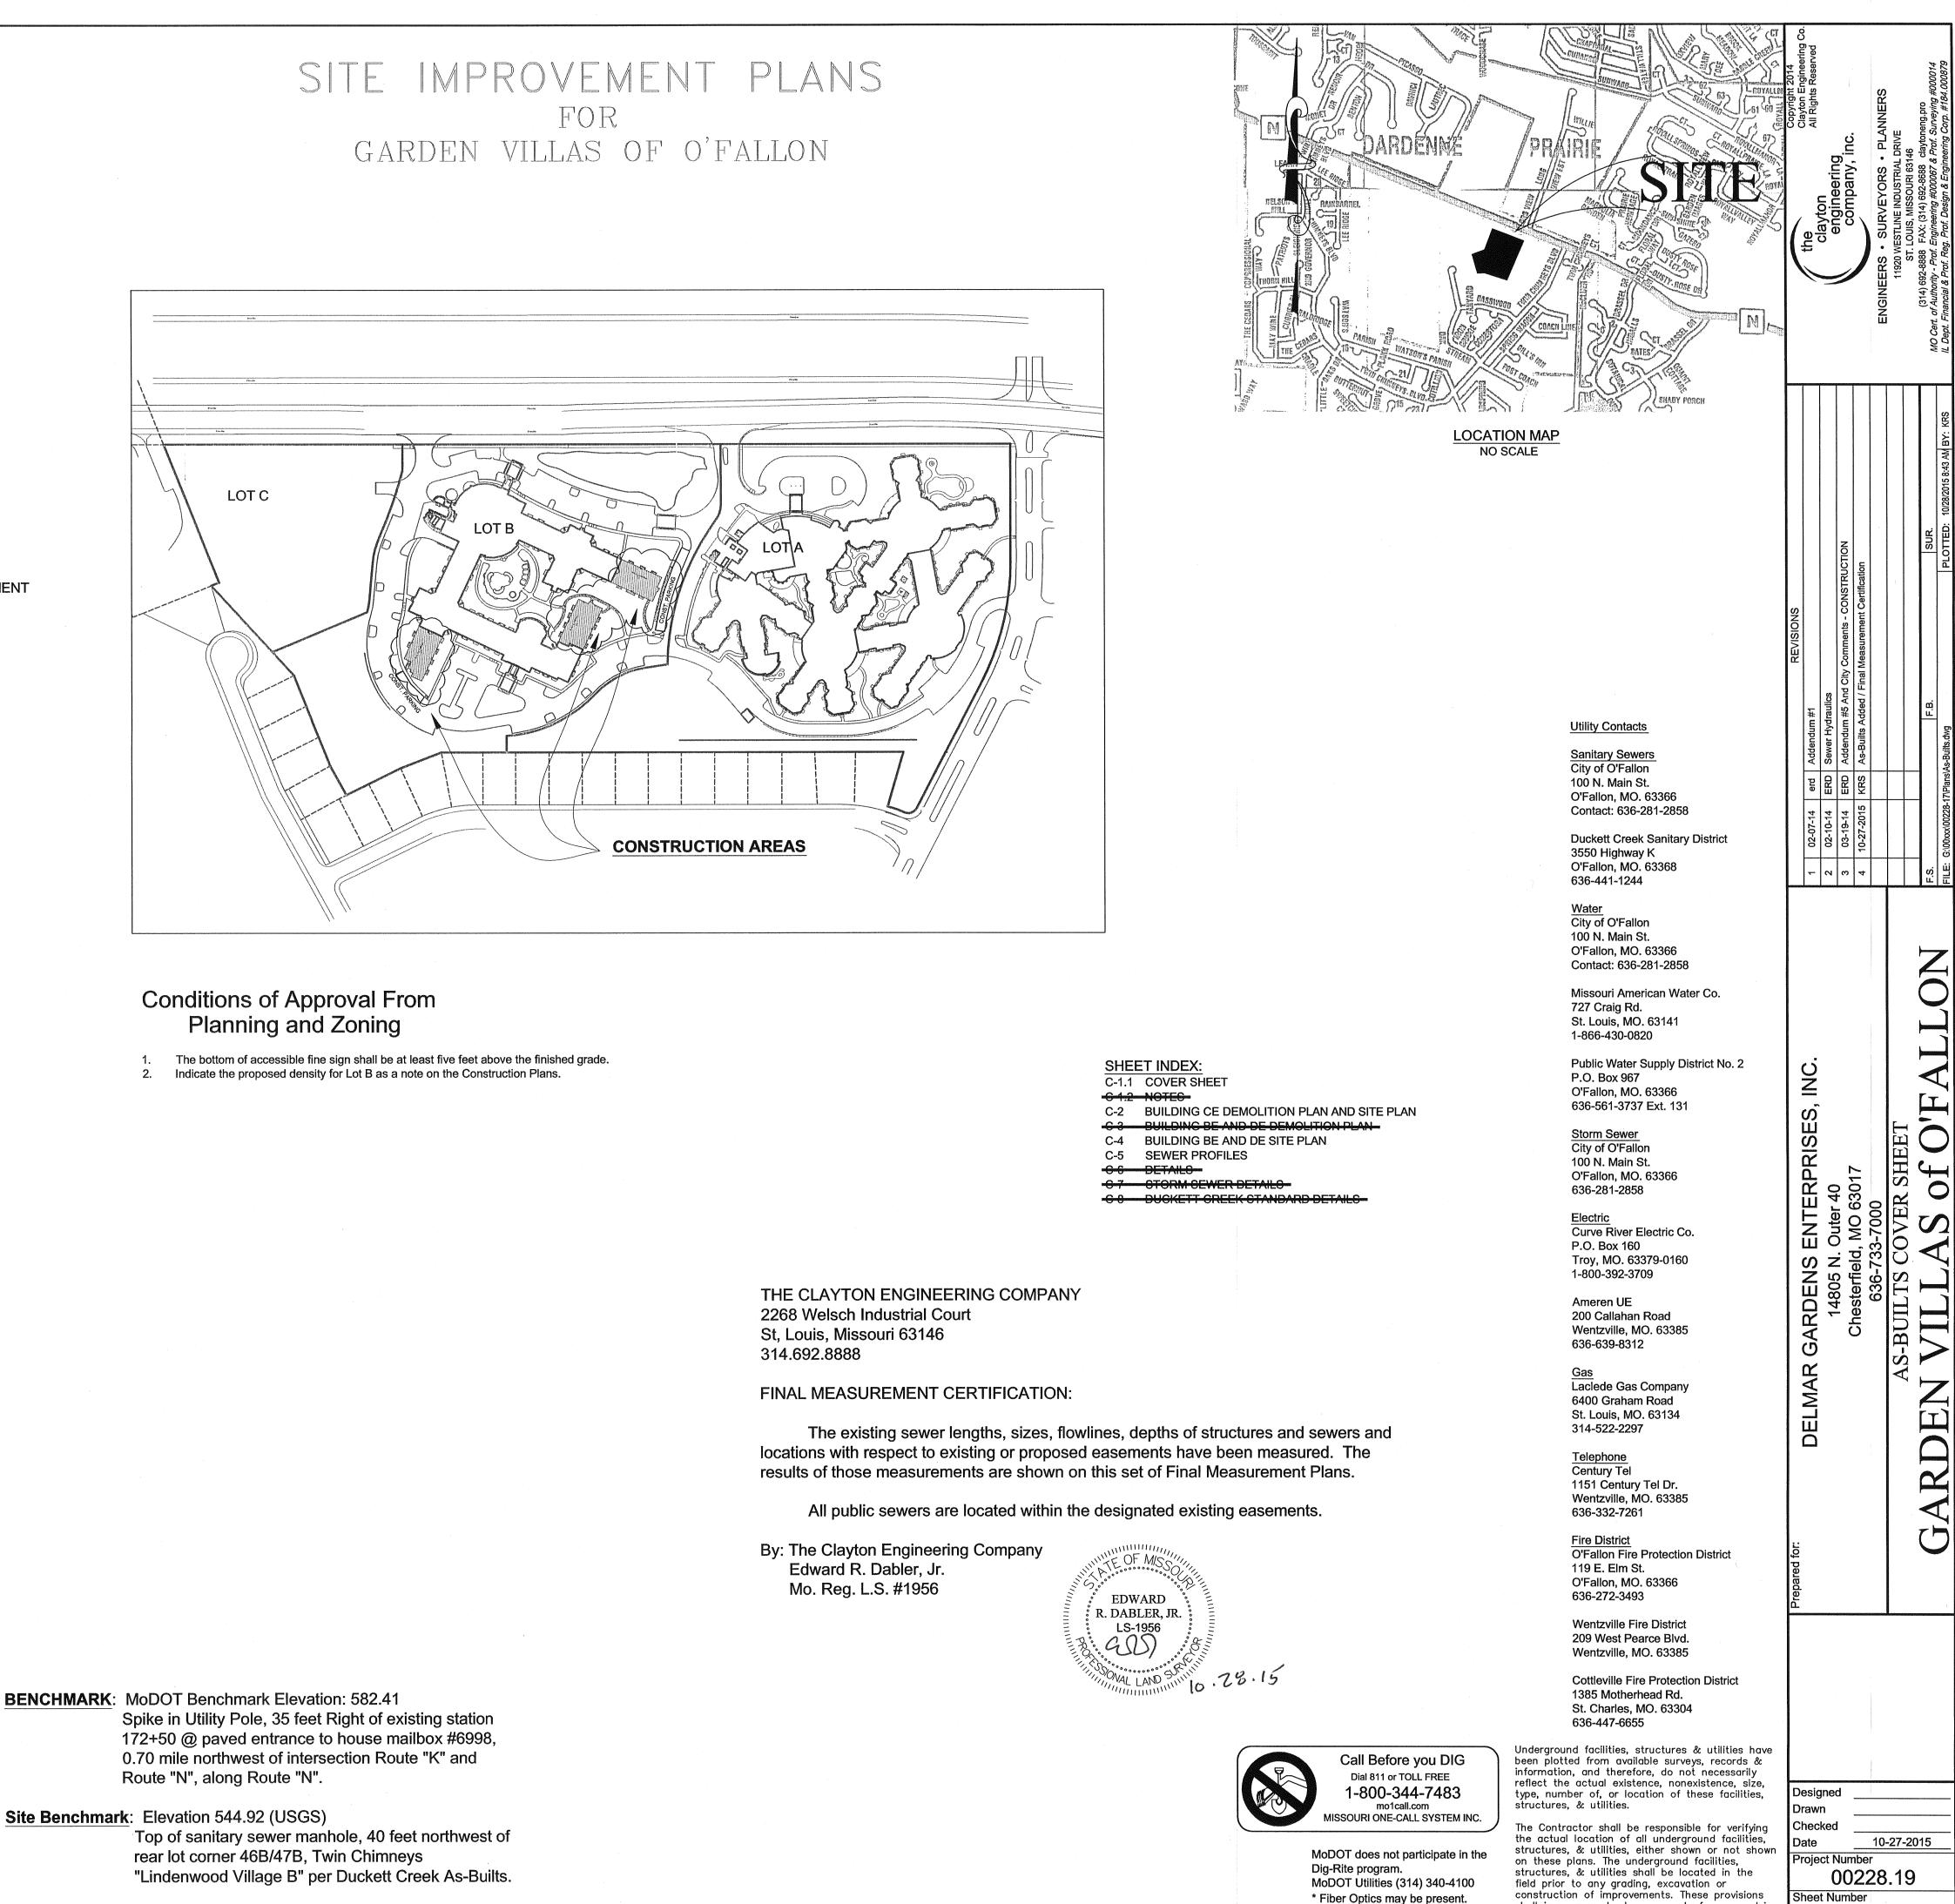

# FOR GARDEN VILLAS OF O'FALLON

**BENCHMARK**: MoDOT Benchmark Elevation: 582.41 Spike in Utility Pole, 35 feet Right of existing station 172+50 @ paved entrance to house mailbox #6998, 0.70 mile northwest of intersection Route "K" and Route "N", along Route "N".

shall in no way absolve any party from complying with the Underground Facility Safety and Damage Prevention Act, Chapter 319, RSMO.

<u>C-1.1</u> of <u>9</u>

THE CLAYTON ENGINEERING COMPANY 2268 Welsch Industrial Court St, Louis, Missouri 63146 314.692.8888

FINAL MEASUREMENT CERTIFICATION:

The existing sewer lengths, sizes, flowlines, depths of structures and sewers and locations with respect to existing or proposed easements have been measured. The results of those measurements are shown on this set of Final Measurement Plans.

All public sewers are located within the designated existing easements.

By: The Clayton Engineering Company Edward R. Dabler, Jr. Mo. Reg. L.S. #1956

| у | EDWARD<br>R. DABLER, JR. |
|---|--------------------------|
|   | EDWARD<br>R. DABLER, JR. |
|   | LS-1956                  |
|   | LS-1956                  |