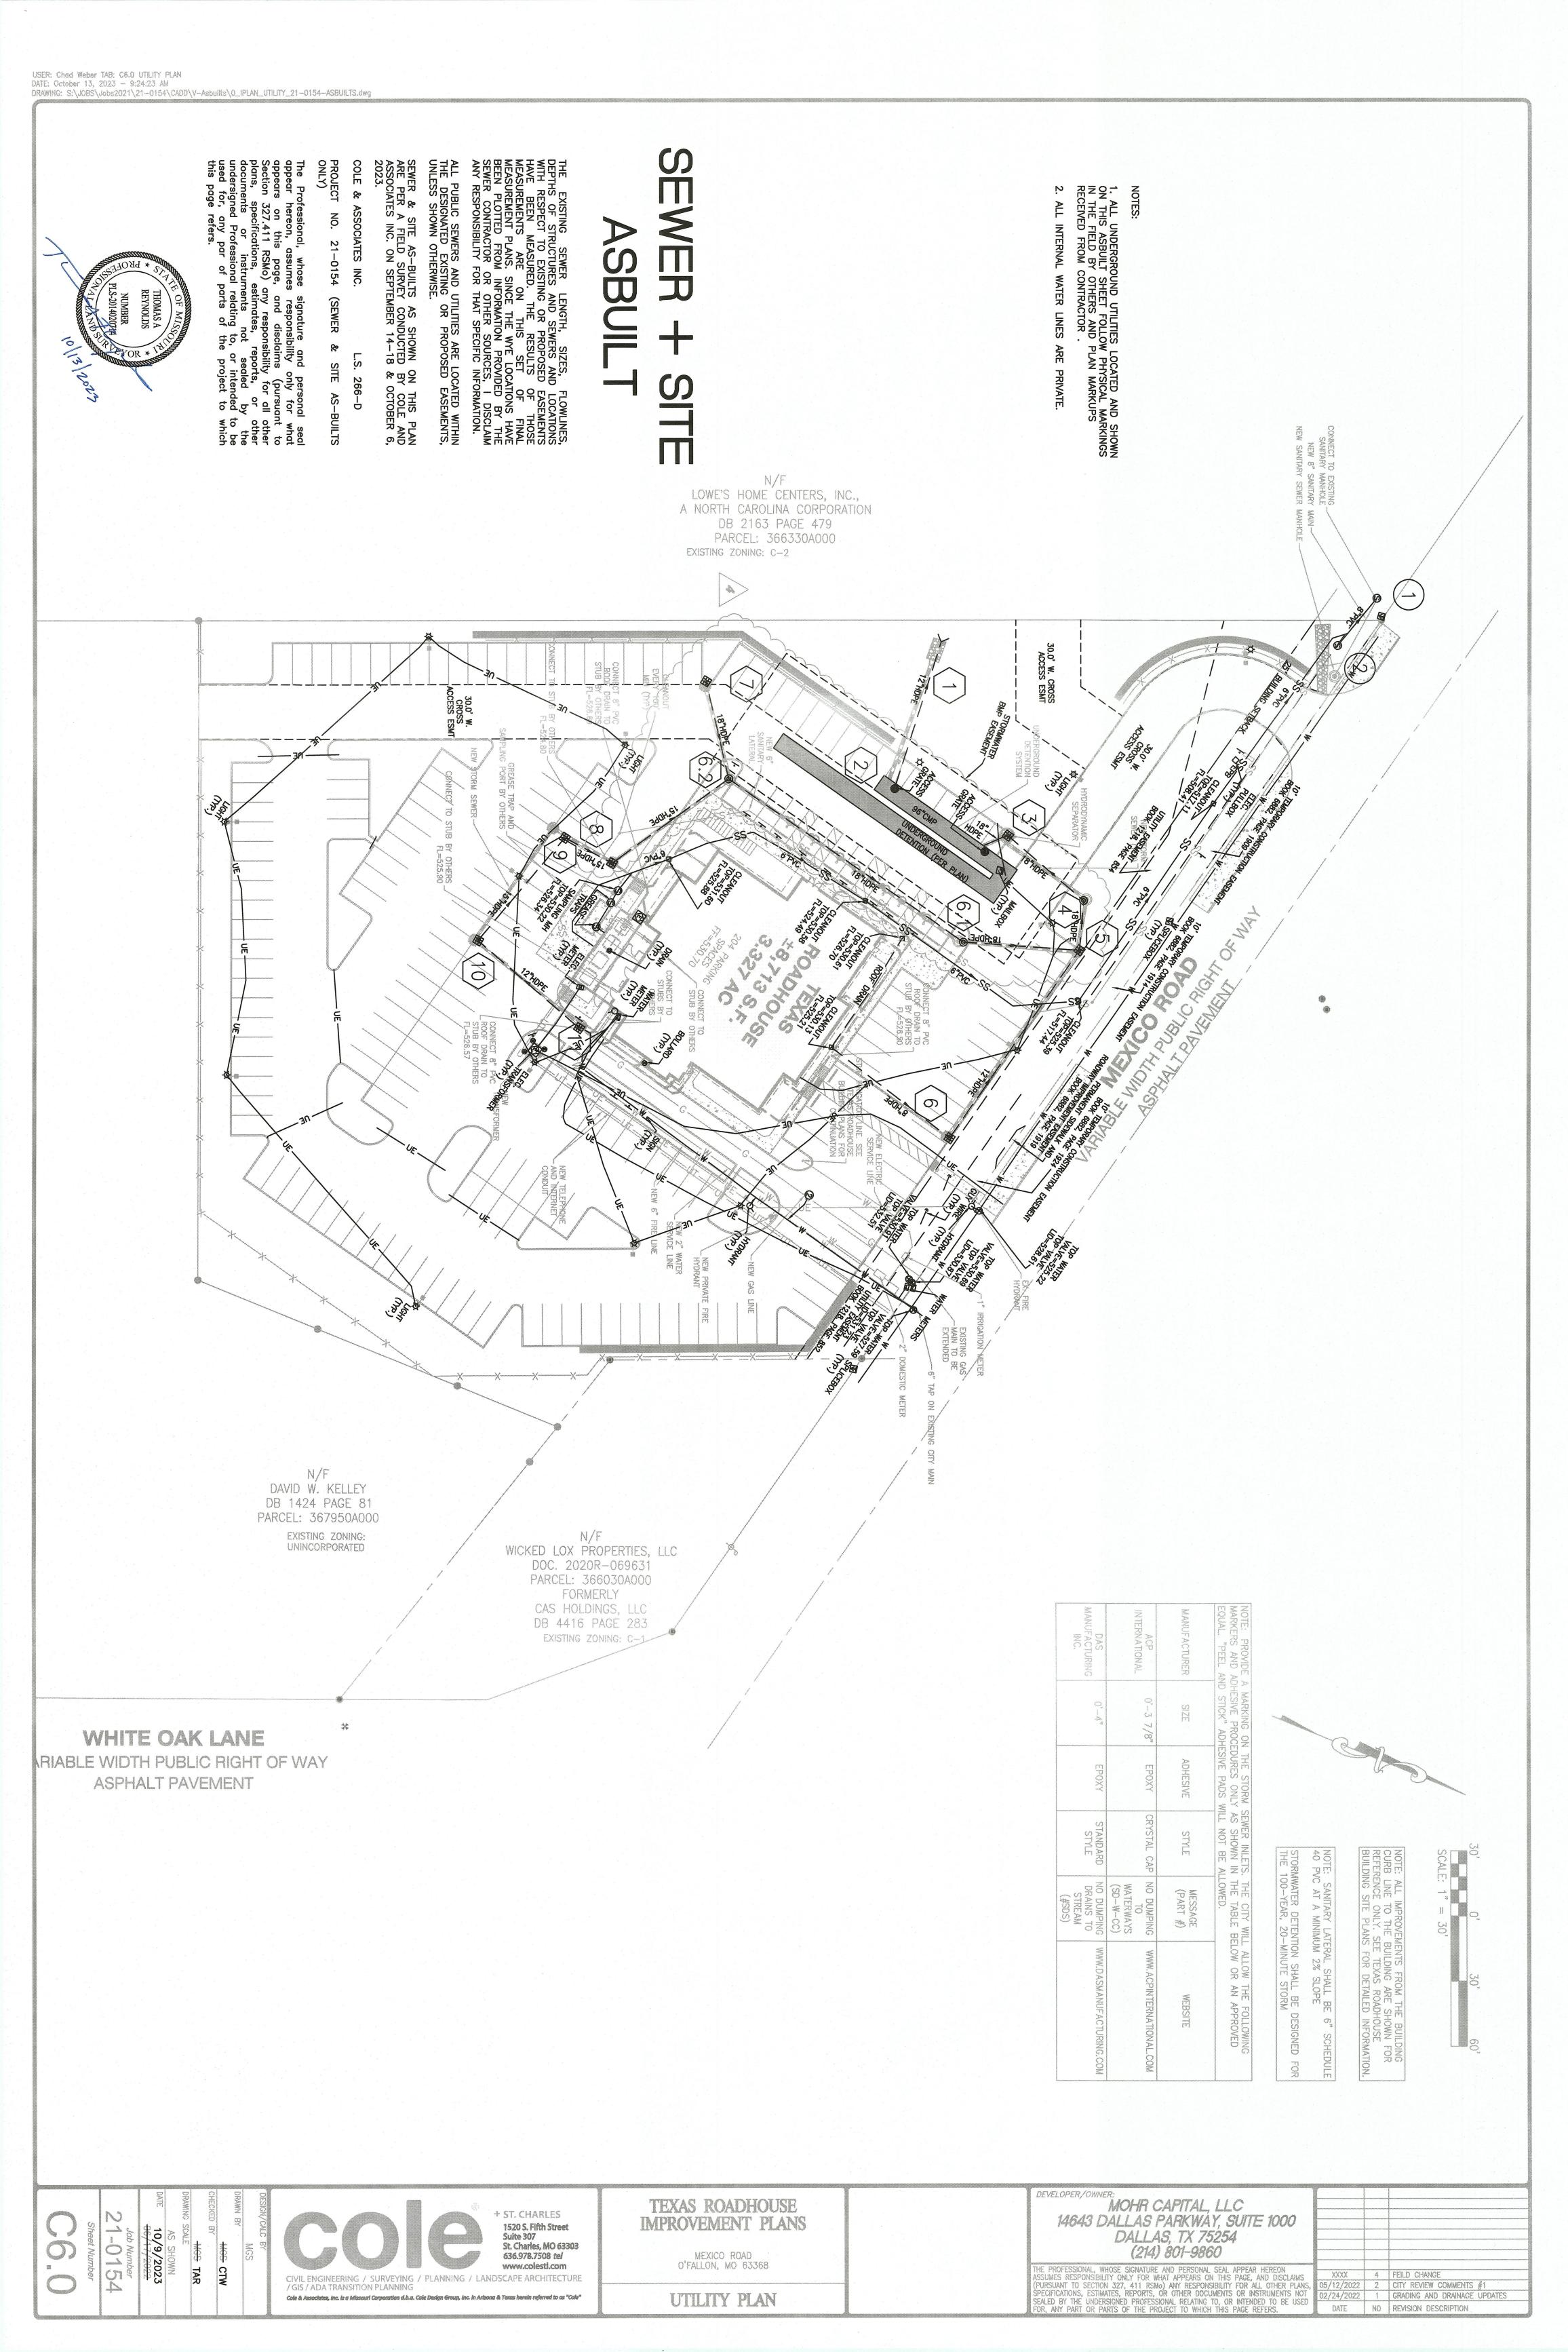

# THE EXISTING SEWER LENGTH, SIZE DEPTHS OF STRUCTURES AND SEWERS WITH RESPECT TO EXISTING OR PROPINAVE BEEN MEASURED. THE RESUMEASUREMENTS ARE ON THIS MEASUREMENT PLANS. SINCE THE WYE BEEN PLOTTED FROM INFORMATION PISEWER CONTRACTOR OR OTHER SOUR ANY RESPONSIBILITY FOR THAT SPECIFICATION PROPINATION PROPIN OPOSED EASEMENT SULTS OF THOS SET OF FINA YE LOCATIONS HAV PROVIDED BY TH DURCES, I DISCLAIL

ALL PUBLIC SEWERS AND UTILITIES ARE LOCATED WITHIN THE DESIGNATED EXISTING OR PROPOSED EASEMENTS, UNLESS SHOWN OTHERWISE.

SEWER & SITE AS—BUILTS AS SHOWN ARE PER A FIELD SURVEY CONDUCTED ASSOCIATES INC. ON SEPTEMBER 14-18 2023.

THE EXISTING SEWER LENGTH, SIZES, FLOWLINES, DEPTHS OF STRUCTURES AND SEWERS AND LOCATIONS WITH RESPECT TO EXISTING OR PROPOSED EASEMENTS HAVE BEEN MEASURED. THE RESULTS OF THOSE MEASUREMENTS ARE ON THIS SET OF FINAL MEASUREMENT PLANS. SINCE THE WYE LOCATIONS HAVE BEEN PLOTTED FROM INFORMATION PROVIDED BY THE SEWER CONTRACTOR OR OTHER SOURCES, I DISCLAIM ANY RESPONSIBILITY FOR THAT SPECIFIC INFORMATION.

ALL PUBLIC SEWERS AND UTILITIES ARE LOCATED WITHIN THE DESIGNATED EXISTING OR PROPOSED EASEMENTS, UNLESS SHOWN OTHERWISE.

SEWER & SITE AS—BUILTS AS SHOWN ON THIS PLAN ARE PER A FIELD SURVEY CONDUCTED BY COLE AND ASSOCIATES INC. ON SEPTEMBER 14—18, & OCTOBER 6, 2023.