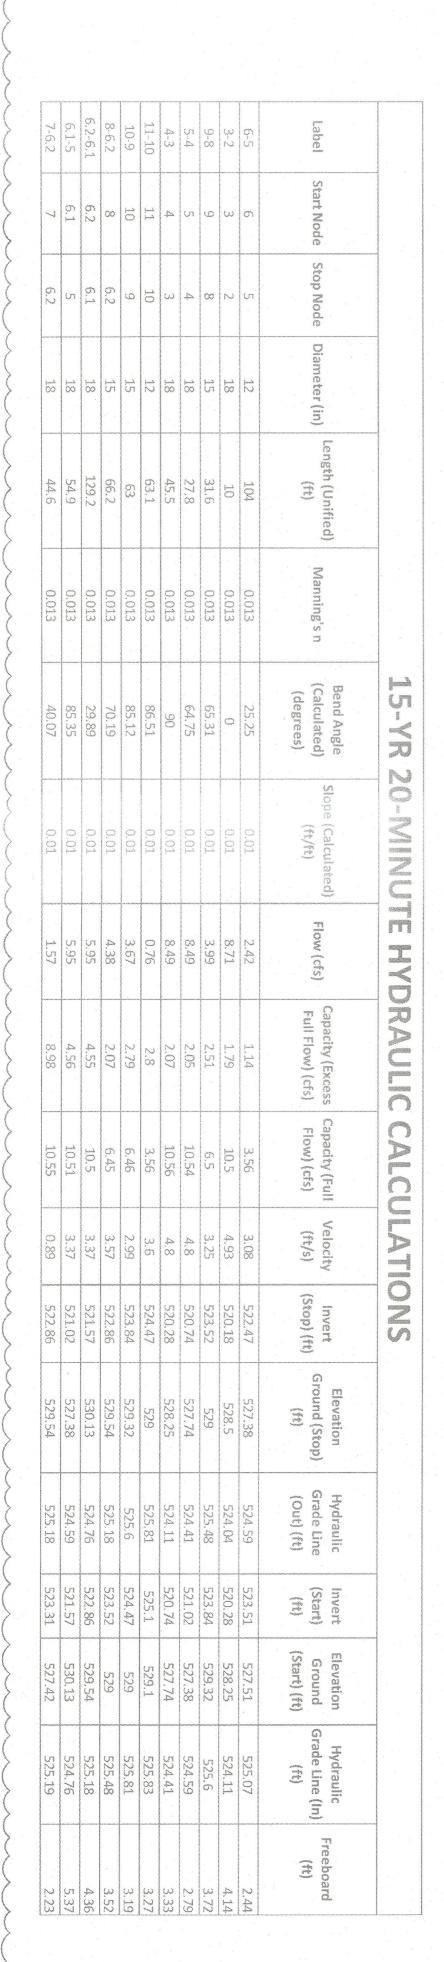

525

S

COULD NOT ACCESS
FLOWLINE OF SLOPE @ #2

DET. BOT. FL=516.52

 $FL_N = 520.20$ 

FL 0UT=520.81© FL IN=519.80

FL OUT=520.46

FL IN=520.56

FL OUT=520.84

FL IN=521.52

FL OUT=523.70

5

S

TOP OF HYDRO

45.94

1.22%

SEPARATOR=522.81

円

N=520.

四

<u>Un</u>

5

N

DETENTION SYSTEM

TOP=528.27

MANHOLI

TOP=526.23

GRATE INLET

TOP=527.41

GRATE INLET

TOP=527.46

CL SANTARY LATERAL

FULL OF WATER SEPARATOR

TOP WATER=520.67 +++

Q = 8.49 CFS

Q = 8.49 CFS

Q = 8.71 CFS YDRODYNAMIC

FULL OF WATER

TOP WATER=520.91