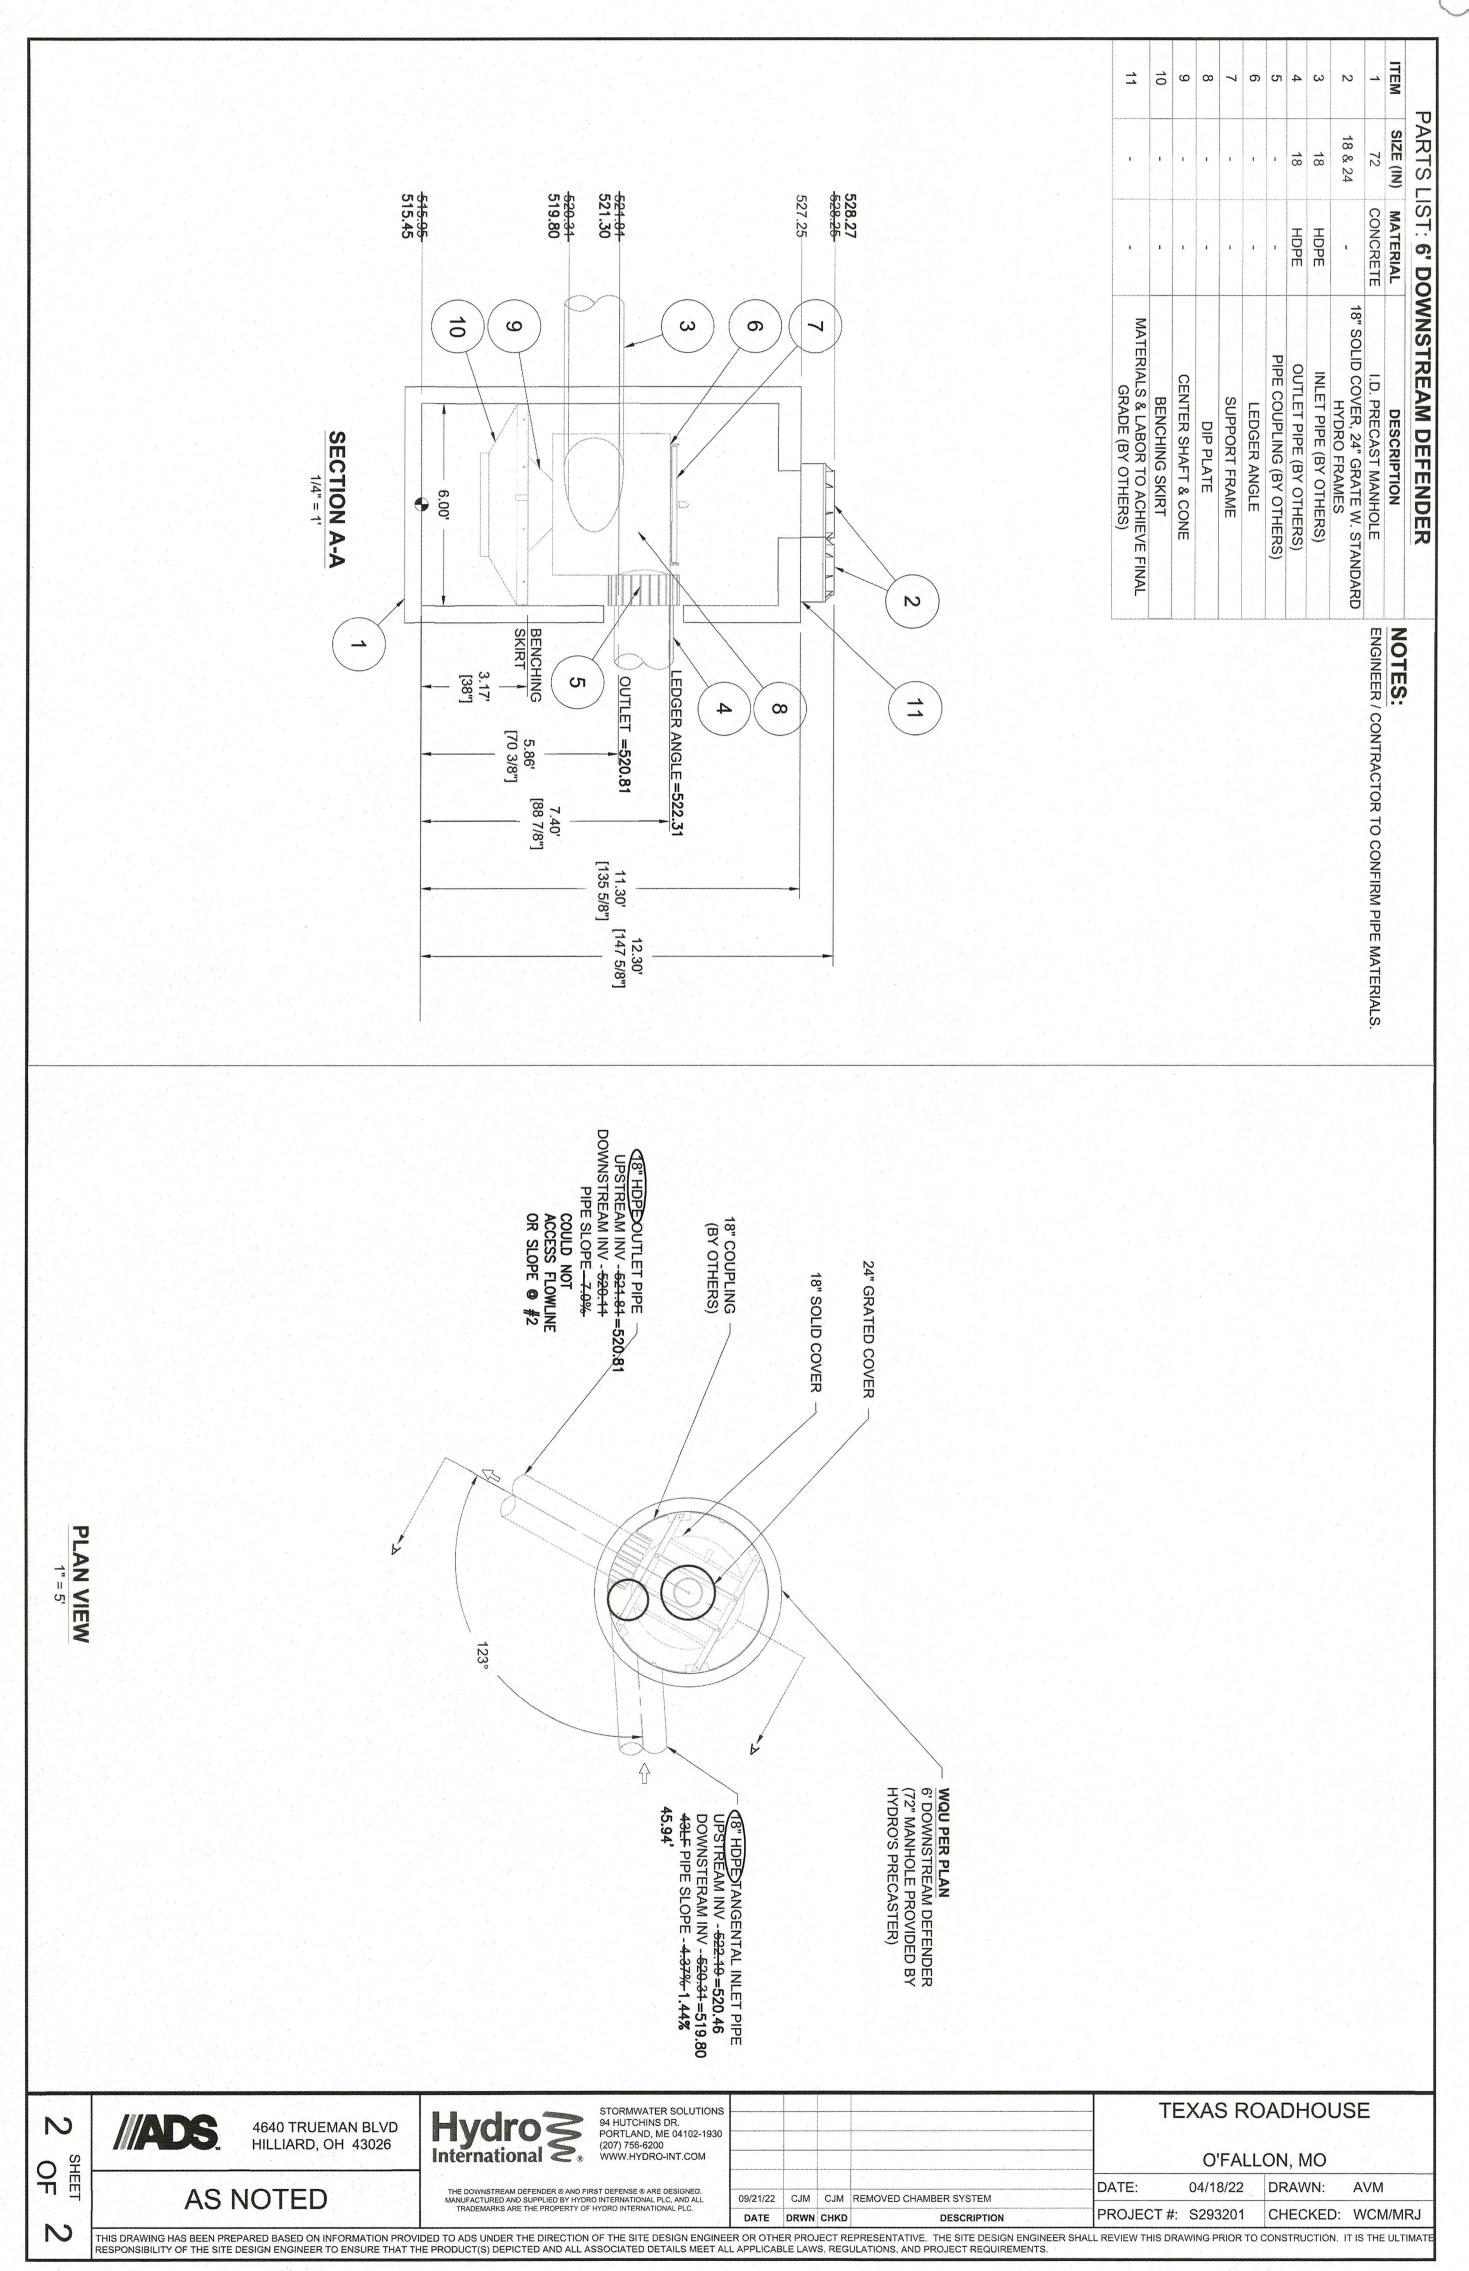

SEPARATOR=522.81

円

N=520.

四

<u>Un</u>

5

N

DETENTION SYSTEM

TOP=528.27

MANHOLI

TOP=526.23

GRATE INLET

TOP=527.41

GRATE INLET

TOP=527.46

CL SANTARY LATERAL

FULL OF WATER SEPARATOR

TOP WATER=520.67 +++

Q = 8.49 CFS

Q = 8.49 CFS

Q = 8.71 CFS YDRODYNAMIC

FULL OF WATER

TOP WATER=520.91