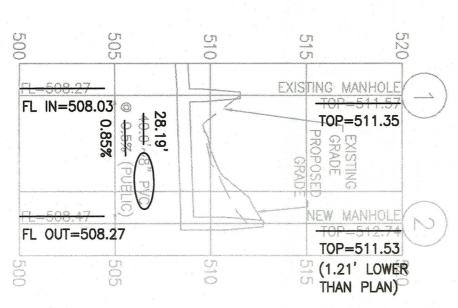

525

S

COULD NOT ACCESS
FLOWLINE OF SLOPE @ #2

DET. BOT. FL=516.52

 $FL_N = 520.20$ 

FL 0UT=520.81© FL IN=519.80

FL OUT=520.46

FL IN=520.56

FL OUT=520.84

FL IN=521.52

FL OUT=523.70

5

S

TOP OF HYDRO

45.94

1.22%