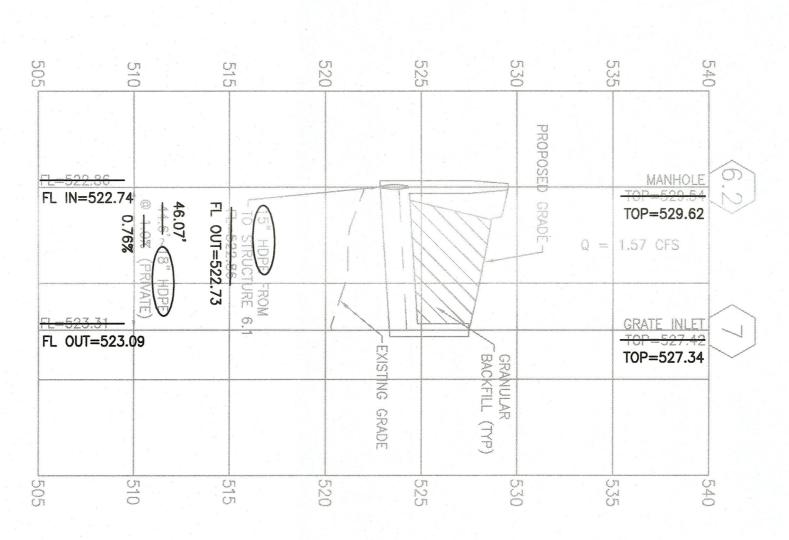

525

S

COULD NOT ACCESS
FLOWLINE OF SLOPE @ #2

DET. BOT. FL=516.52

 $FL_N = 520.20$ 

FL 0UT=520.81© FL IN=519.80

FL OUT=520.46

FL IN=520.56

FL OUT=520.84

FL IN=521.52

FL OUT=523.70

5

S

TOP OF HYDRO

45.94

1.22%

SEPARATOR=522.81

円

N=520.

四

<u>Un</u>

5

N

DETENTION SYSTEM

TOP=528.27

MANHOLI

TOP=526.23

GRATE INLET

TOP=527.41

GRATE INLET

TOP=527.46

CL SANTARY LATERAL

FULL OF WATER SEPARATOR

TOP WATER=520.67 +++

Q = 8.49 CFS

Q = 8.49 CFS

Q = 8.71 CFS YDRODYNAMIC

FULL OF WATER

TOP WATER=520.91