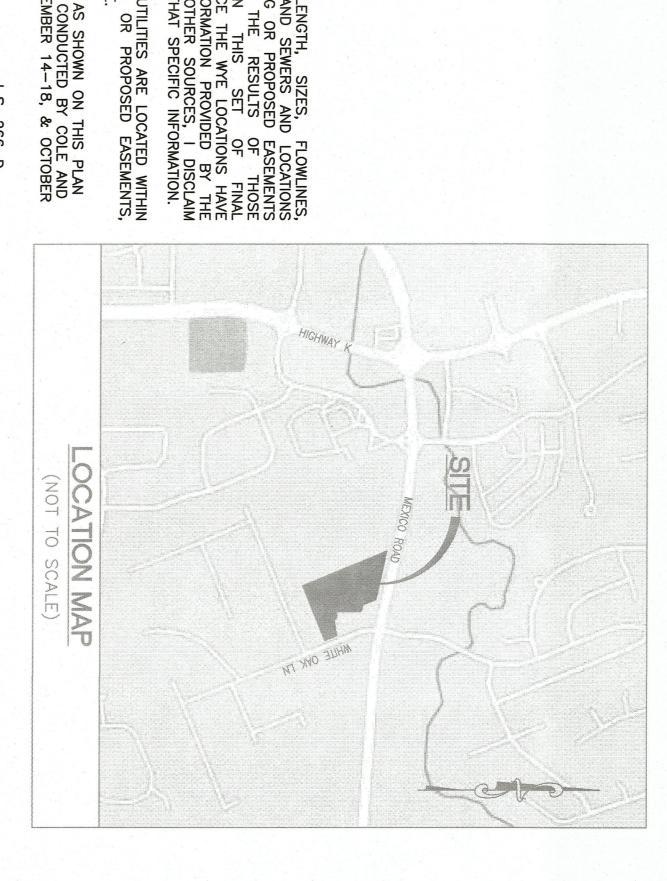

|                                                   |                            |              | ARACI           |     |                                        |

RANGE 3 EAST AND PART OF SEWER BEING ST. CHARLES SURVEY COUNTY, MISSOURI 1766, ) Z U TOWNSHIP 72-16 CEDAR ZORTI

### SITE AS-BUIL' <u>Z</u>



## PERTNENT DATA

SITE AS-BUILTS

L.S. 266-D

| OWNER = SITE ADDRESS =                       | MOHR CAPITAL LLC MEXICO ROAD O'FALLON, MO 63368 |
|----------------------------------------------|-------------------------------------------------|
| SITE ACREAGE =                               | 3.33+                                           |
| DISTURBED LAND                               | 3.22±                                           |
| EXISTING ZONING =                            | C-1 "RESTRICTED BUSINESS"                       |
| PROPOSED ZONING ==                           | C-2 "GENERAL BUSINESS"                          |
| ADJACENT ZONING                              | WEST - C-2                                      |
|                                              | EAST - C-1