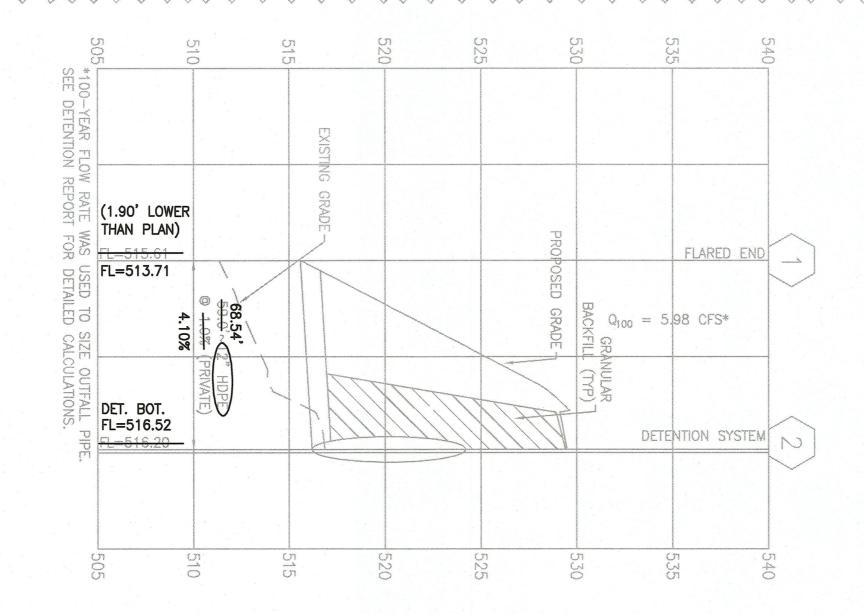

525

S

COULD NOT ACCESS
FLOWLINE OF SLOPE @ #2

DET. BOT. FL=516.52

 $FL_N = 520.20$ 

FL 0UT=520.81© FL IN=519.80

FL OUT=520.46

FL IN=520.56

FL OUT=520.84

FL IN=521.52

FL OUT=523.70

5

S

TOP OF HYDRO

45.94

1.22%

SEPARATOR=522.81

円

N=520.

四

<u>Un</u>

5

N

DETENTION SYSTEM

TOP=528.27

MANHOLI

TOP=526.23

GRATE INLET

TOP=527.41

GRATE INLET

TOP=527.46

CL SANTARY LATERAL

FULL OF WATER SEPARATOR

TOP WATER=520.67 +++

Q = 8.49 CFS

Q = 8.49 CFS

Q = 8.71 CFS YDRODYNAMIC

FULL OF WATER

TOP WATER=520.91