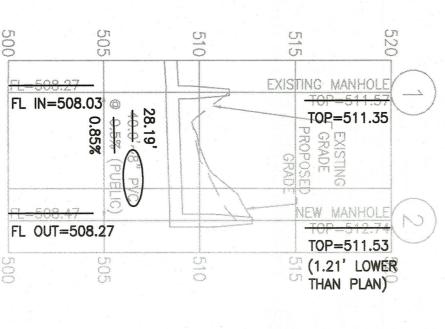

525

S

COULD NOT ACCESS
FLOWLINE OF SLOPE @ #2

DET. BOT. FL=516.52

 $FL_N = 520.20$ 

FL 0UT=520.81© FL IN=519.80

FL OUT=520.46

FL IN=520.56

FL OUT=520.84

FL IN=521.52

FL OUT=523.70

5

S

TOP OF HYDRO

45.94

1.22%