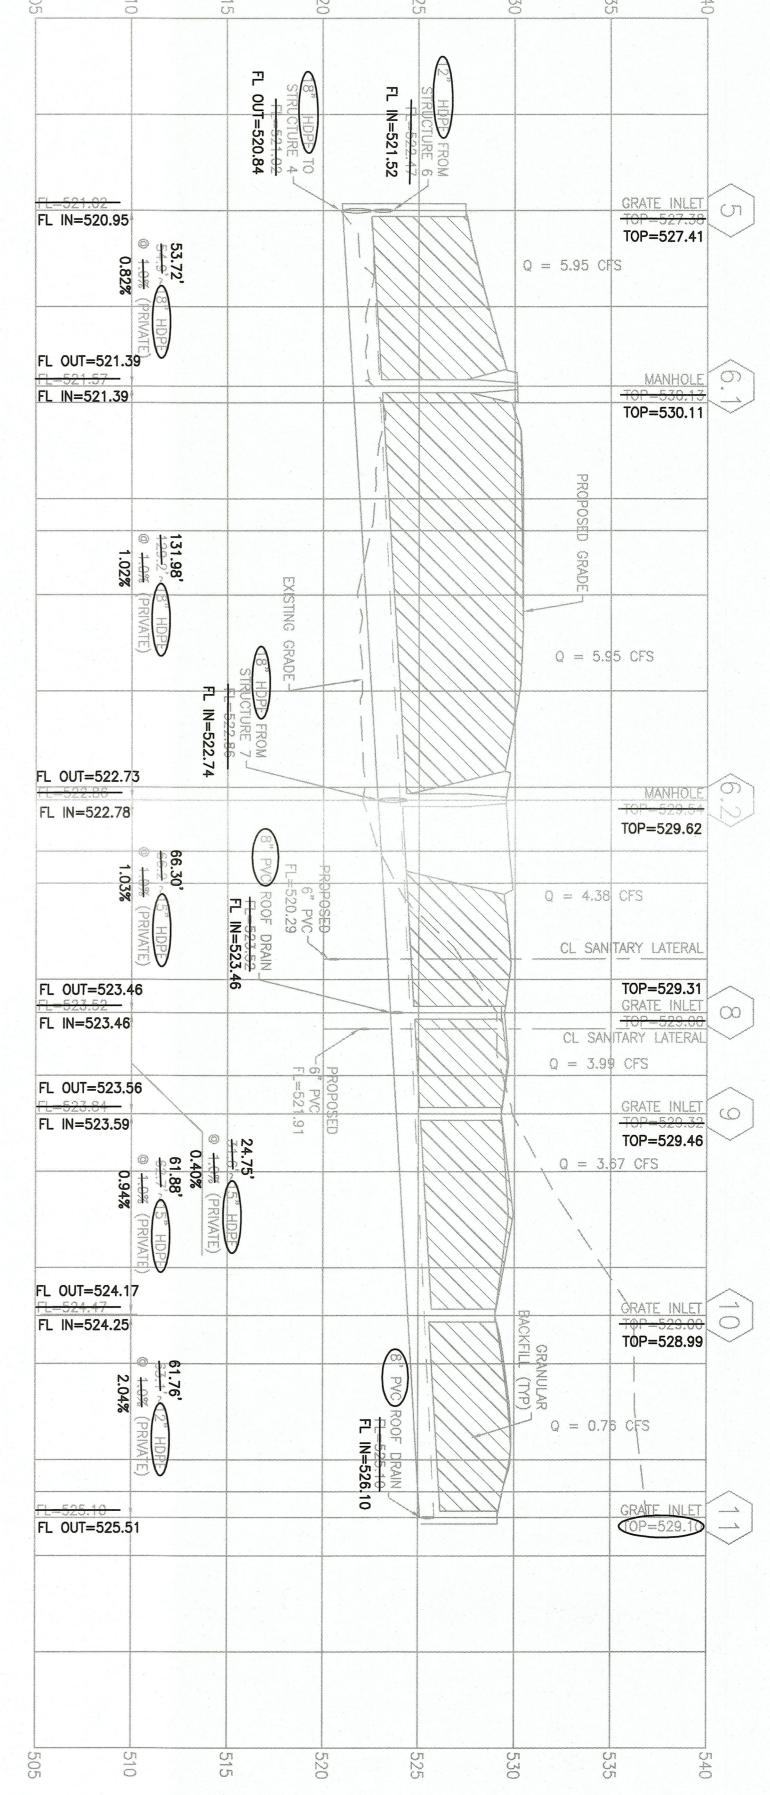

525

S

COULD NOT ACCESS
FLOWLINE OF SLOPE @ #2

DET. BOT. FL=516.52

 $FL_N = 520.20$ 

FL 0UT=520.81© FL IN=519.80

FL OUT=520.46

FL IN=520.56

FL OUT=520.84

FL IN=521.52

FL OUT=523.70

5

S

TOP OF HYDRO

45.94

1.22%

SEPARATOR=522.81

円

N=520.

四

<u>Un</u>

5

N

DETENTION SYSTEM

TOP=528.27

MANHOLI

TOP=526.23

GRATE INLET

TOP=527.41

GRATE INLET

TOP=527.46

CL SANTARY LATERAL

FULL OF WATER SEPARATOR

TOP WATER=520.67 +++

Q = 8.49 CFS

Q = 8.49 CFS

Q = 8.71 CFS YDRODYNAMIC

FULL OF WATER

TOP WATER=520.91