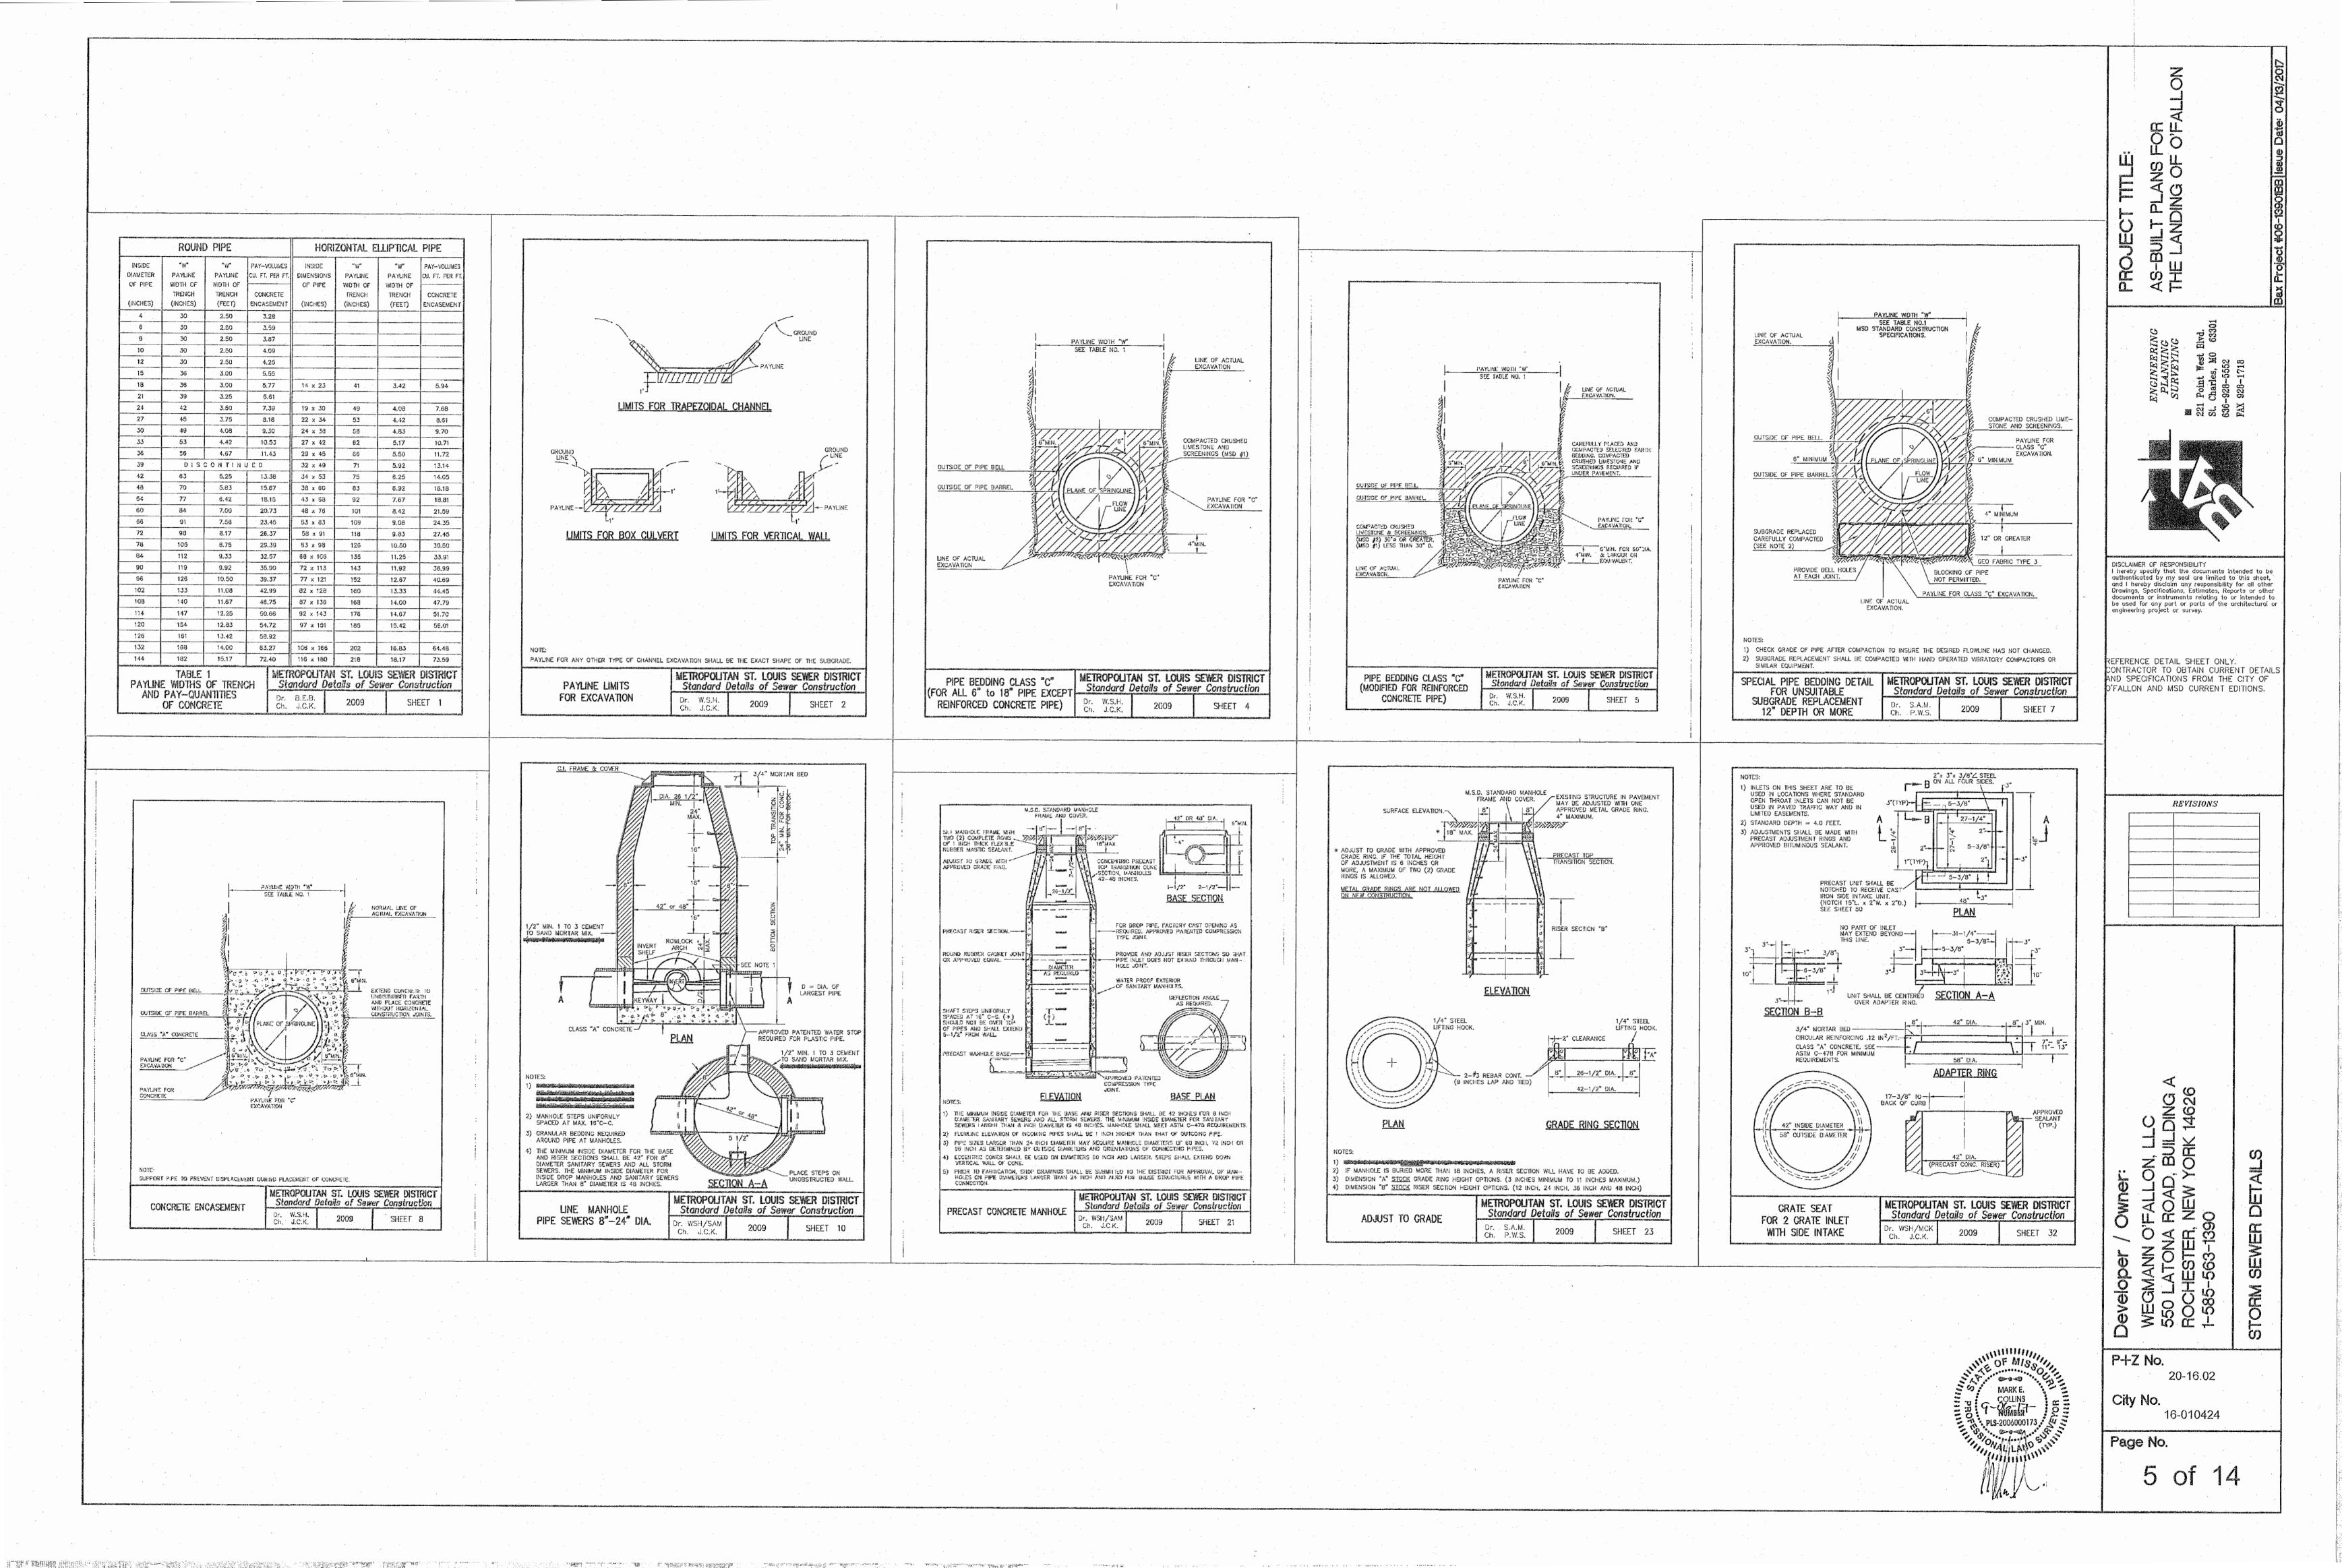

| 1 of 14                                                                                                                                                                                                                                                                                                                                                                        |













## DUCKETT CREEK SANITARY DISTRICT CONSTRUCTION NOTES

- 1. Underground utilities have been plotted from available information and therefore location shall be considered approximate only. The verification of the location of all underground utilities, either shown or not shown on these plans, shall be the responsibility of the contractor and shall be located prior to any grading or construction of improvements.
- 2: Gas, water and other underground utilities shall not conflict with the depth or horizontal location of existing or proposed sanitary and storm sewers, including house laterals.
- 3. All existing site improvements disturbed, damaged or destroyed shall be repaired or replaced to closely match preconstruction conditions.
- 4. All fill including places under proposed storm and