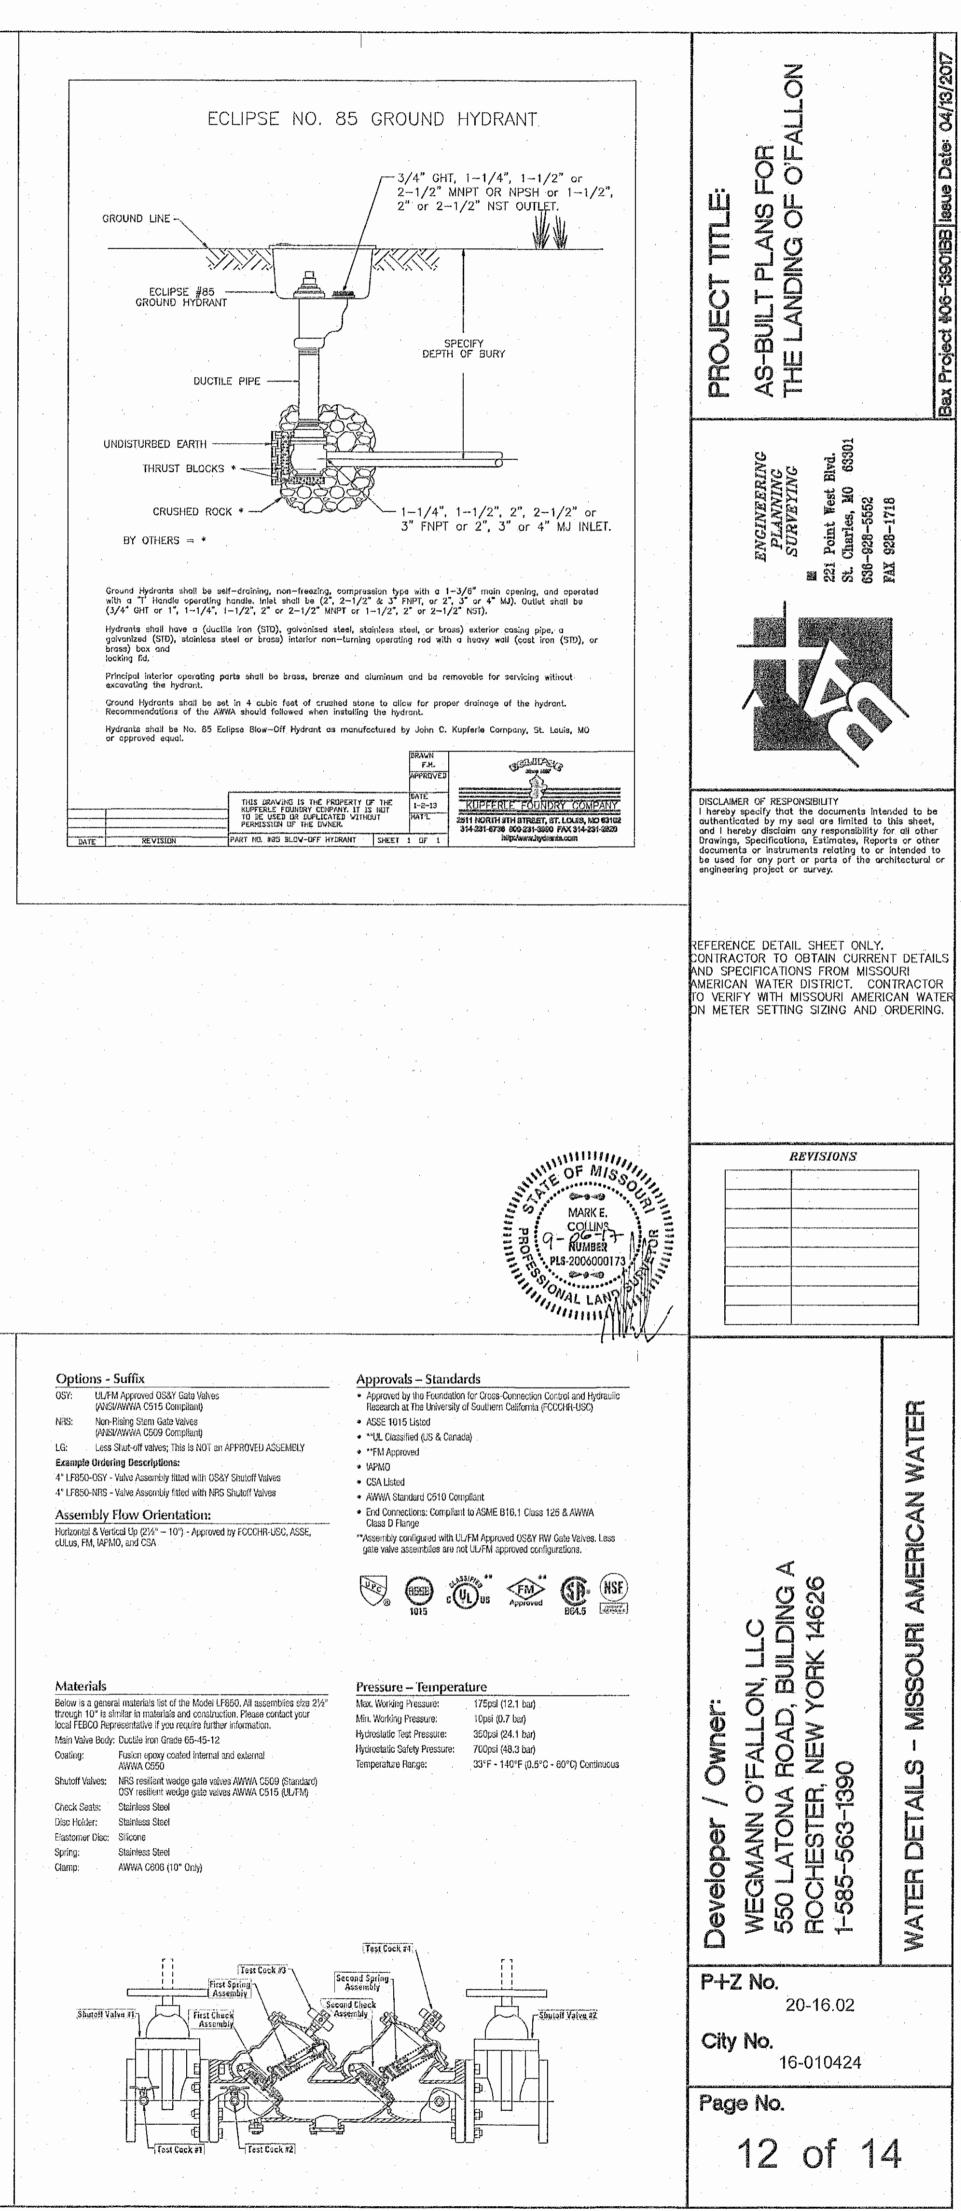

75 | 28    | 711  | 101/a | 257 | 14%          | 365 | 231/4 | 591  | 51/2 | 140 | 81%   | 206 | 311  | 141 | 323  | 14 |
| 6    | 56    | 1422 | 34%   | 883  | 123/4 | 324 | 18%          | 479 | 301/s | 765  | 6½   | 165 | 9%    | 251 | 478  | 217 | 498  | 22 |
| 8    | 65    | 1651 | 41%   | 1061 | 15%   | 397 | 231/2        | 597 | 37%   | 959  | 7    | 178 | 111/s | 283 | 781  | 354 | 809  | 36 |
| 10   | 725%  | 1845 | 46%   | 1178 | 15%   | 397 | 271/2        | 699 | 48    | 1219 | 9    | 229 | 12%   | 314 | 1179 | 535 | 1217 | 55 |

Indicates nominal dimensions with OSY Gate Valves (Full Open Position) \*\*\*\* Indicates weight of complete Backflow Assemblies with specified Gate Valves

Dimensions & Weights

Below are the nominal dimensions and physical weights for the Model LF850