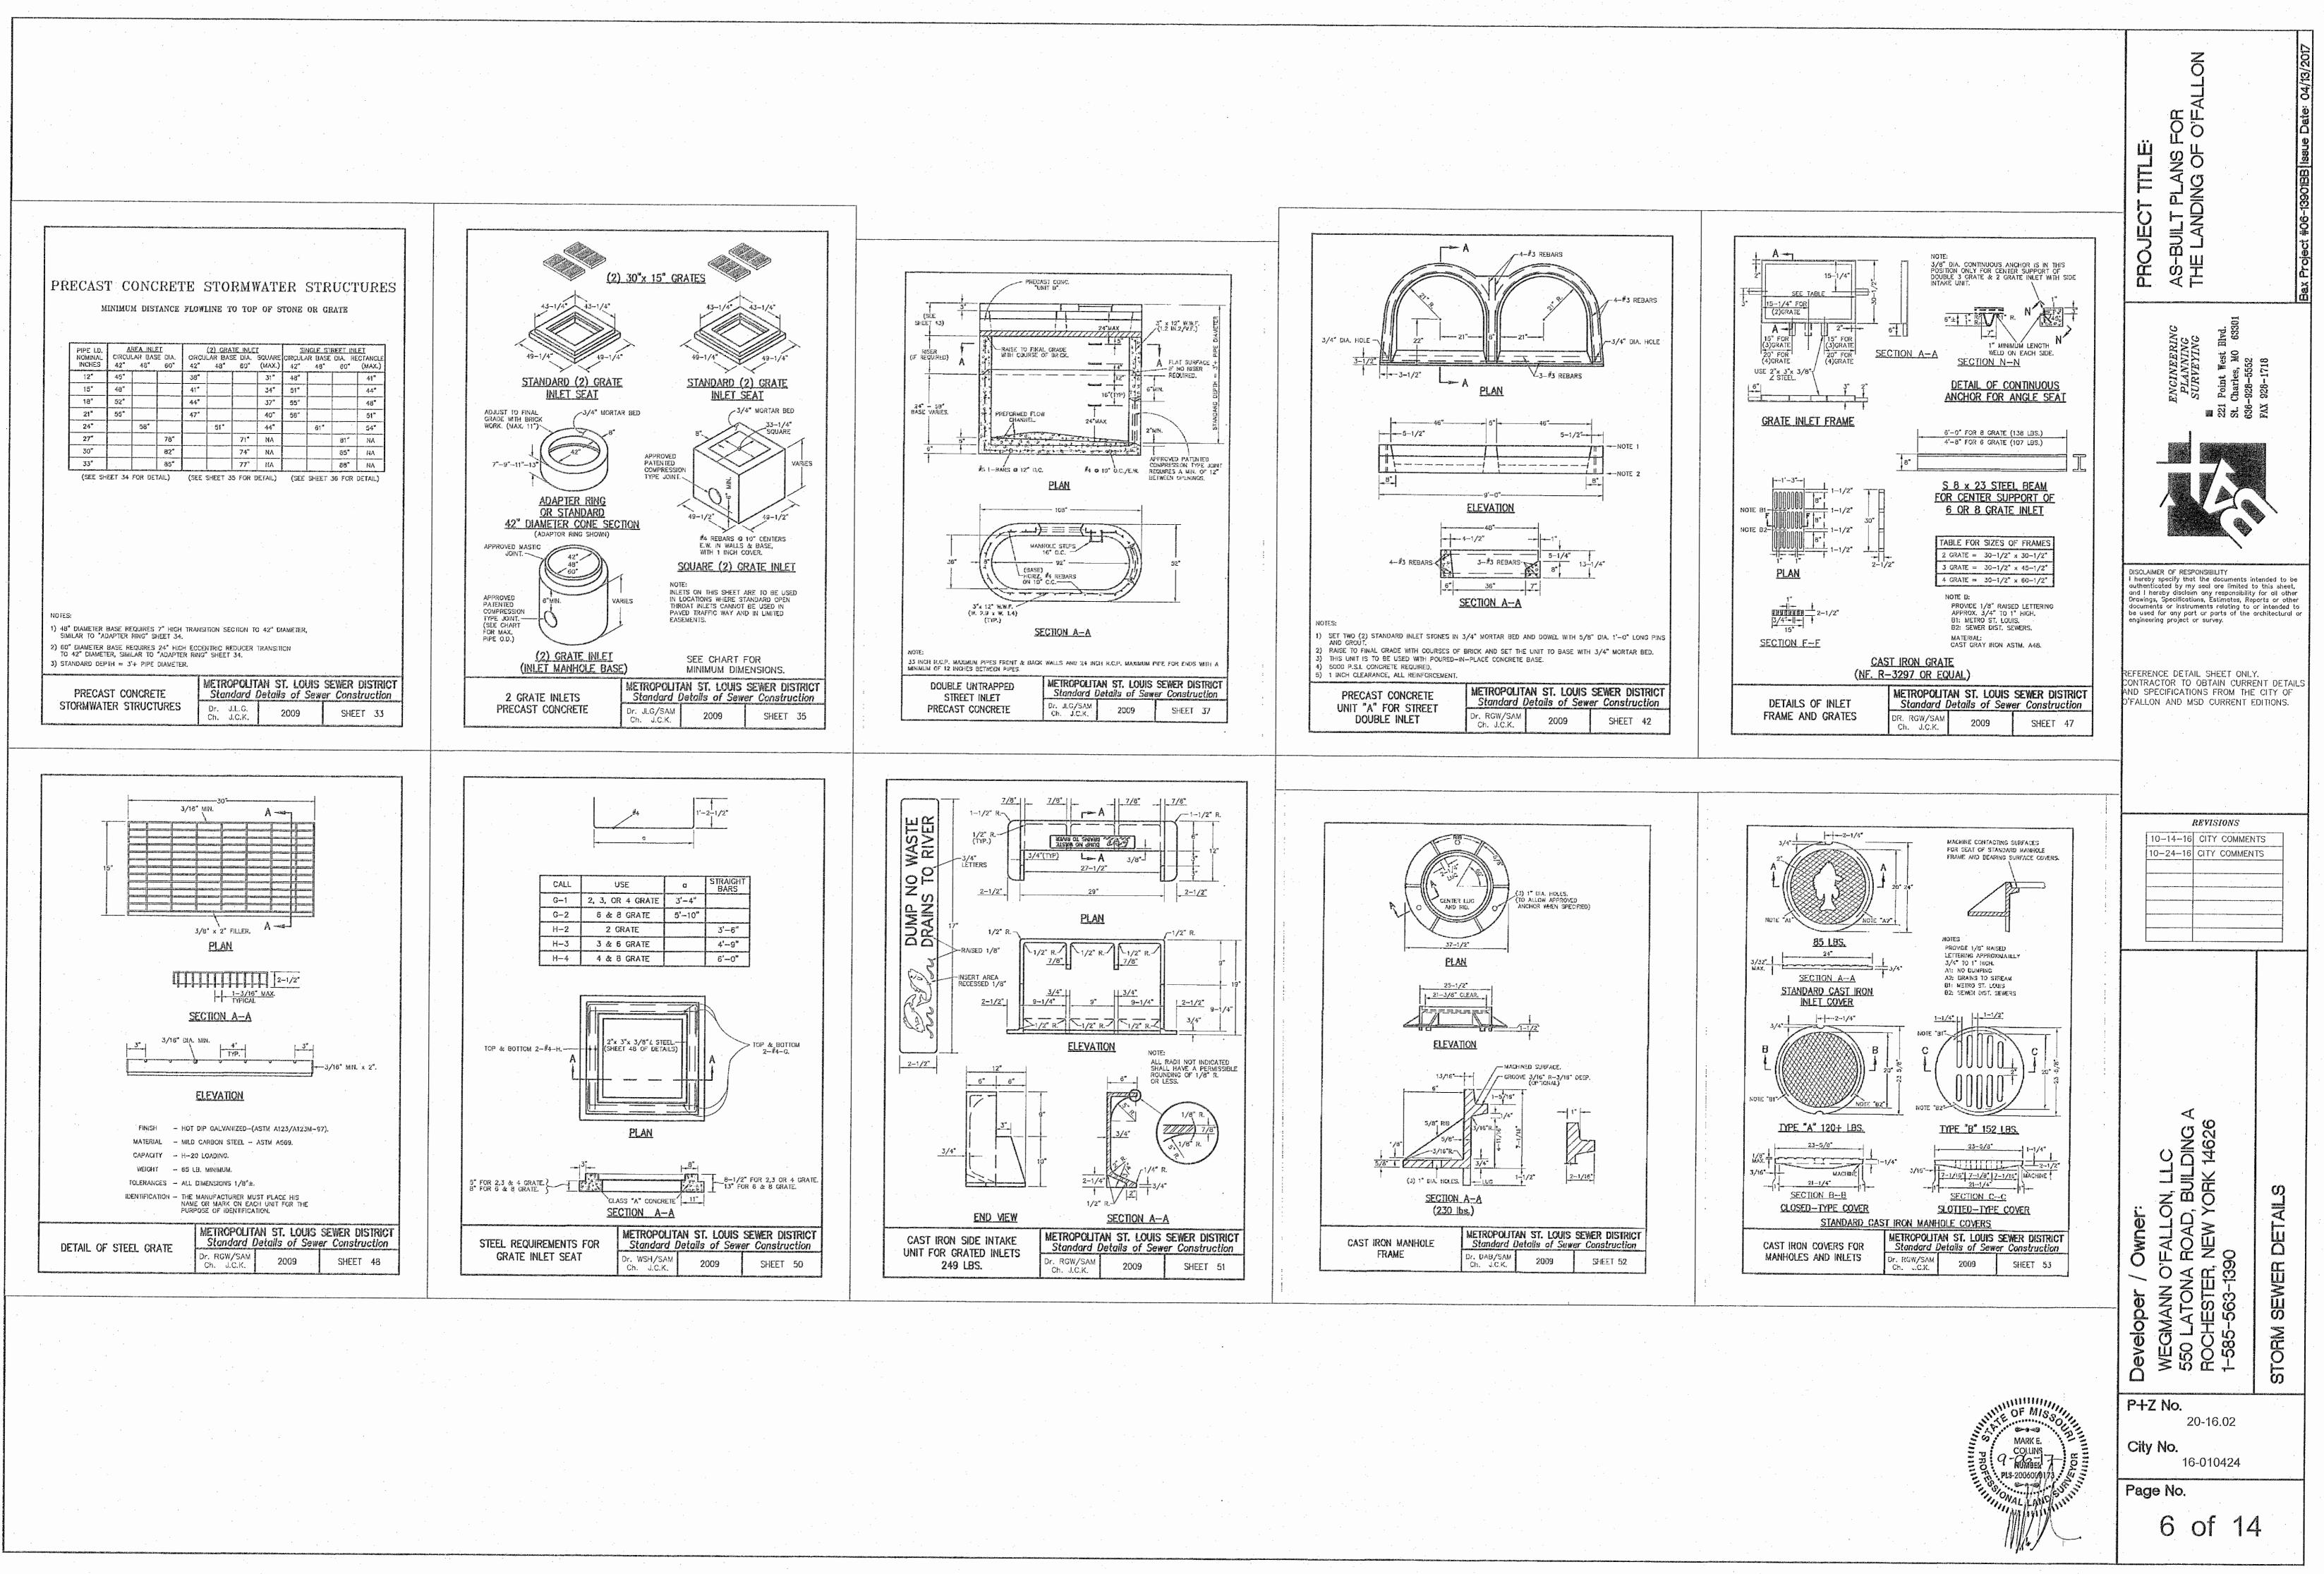

| 1 of 14                                                                                                                                                                                                                                                                                                                                                                        |













## DUCKETT CREEK SANITARY DISTRICT CONSTRUCTION NOTES

- 1. Underground utilities have been plotted from available information and therefore location shall be considered approximate only. The verification of the location of all underground utilities, either shown or not shown on these plans, shall be the responsibility of the contractor and shall be located prior to any grading or construction of improvements.
- 2: Gas, water and other underground utilities shall not conflict with the depth or horizontal location of existing or proposed sanitary and storm sewers, including house laterals.
- 3. All existing site improvements disturbed, damaged or destroyed shall be repaired or replaced to closely match preconstruction conditions.
- 4. All fill including places under proposed storm and s