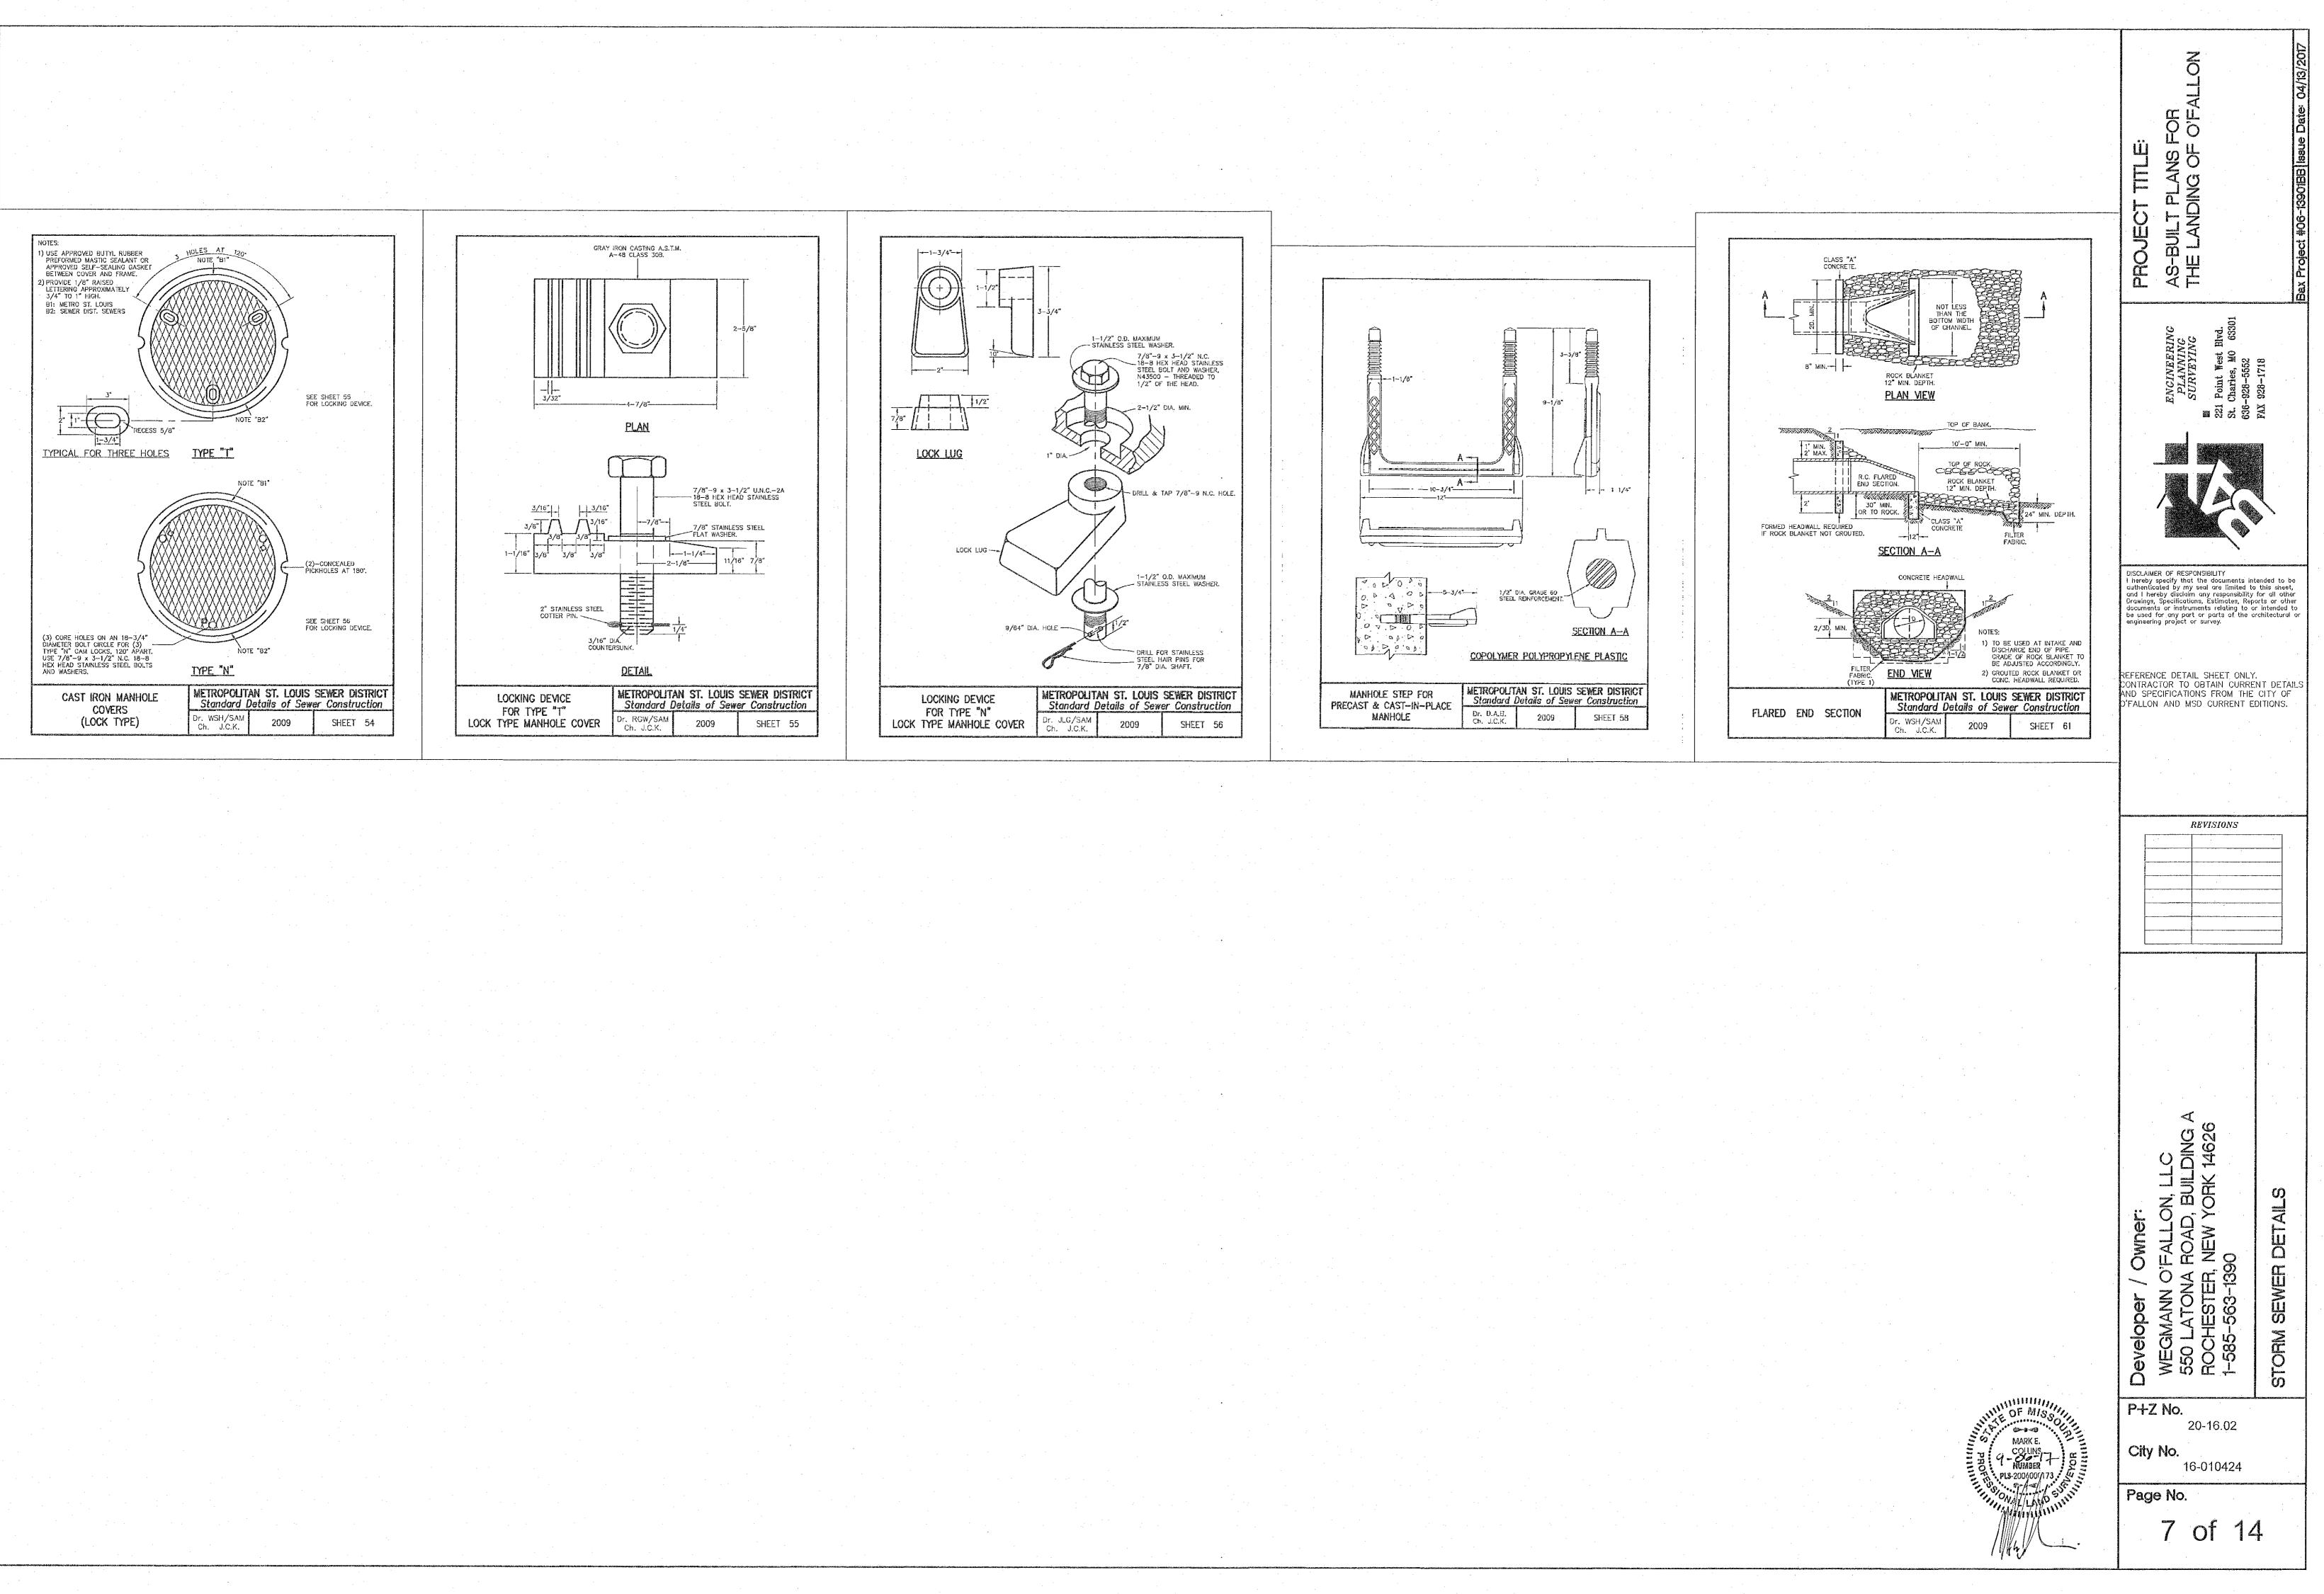

| 1 of 14                                                                                                                                                                                                                                                                                                                                                                        |













## DUCKETT CREEK SANITARY DISTRICT CONSTRUCTION NOTES

- 1. Underground utilities have been plotted from available information and therefore location shall be considered approximate only. The verification of the location of all underground utilities, either shown or not shown on these plans, shall be the responsibility of the contractor and shall be located prior to any grading or construction of improvements.
- 2: Gas, water and other underground utilities shall not conflict with the depth or horizontal location of existing or proposed sanitary and storm sewers, including house laterals.
- 3. All existing site improvements disturbed, damaged or destroyed shall be repaired or replaced to closely match preconstruction conditions.
- 4. All fill including places under proposed storm and san