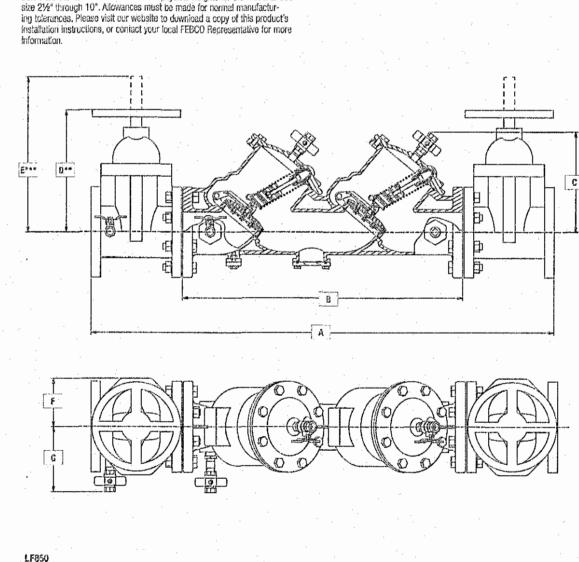

ated shutoff valves and contain four (4) properly located resilient seated test cocks as specified by AWWA Standard C510. Flow and pressure loss performance parameters shall meet the requirements of AWWA Standard C510.

NOTIGE The information contained herein is not intended to replace the full product installation and safety information available or the experience of a trained product installer. You are required to thoroughly read all installation instructions and product safety information before beginning the installation of this product.

NOTICE inquire with governing authorities for local installation requirements

The wetted surface of this product contacted by consumable water contains less than 0.25% of lead by weight.

Contractor Approval Contractor's P.O. No.

Representative \_



14 Continent Automat 0201-0601-50

| in.  | A     |      | B     |      | C     |     | D**          |     | E***  |      | F.   |     | G     |     | NBS  |     | OSY  |    |
|------|-------|------|-------|------|-------|-----|--------------|-----|-------|------|------|-----|-------|-----|------|-----|------|----|
|      | in.   | สหก  | 'n.   | mm   | in.   | ៣៣  | <i>ัย</i> า. | nnm | íð,   | ៣៣   | in.  | mm  | ้ ผิ. | สหท | ibs. | kg. | ibs. | kį |
| 21/2 | 40¾   | 1035 | 251/2 | 648  | 10    | 254 | 1255         | 321 | 16%   | 416  | 41/2 | 114 | 71⁄8  | 181 | 226  | 103 | 230  | 10 |
| 3    | 41%   | 1064 | 25%   | 651  | 10    | 254 | 127/s        | 327 | 221/4 | 565  | 4½   | 114 | 7%    | 187 | 252  | 114 | 256  | 11 |
| 4    | 481/4 | 1175 | 28    | 711  | 101/a | 257 | 14%