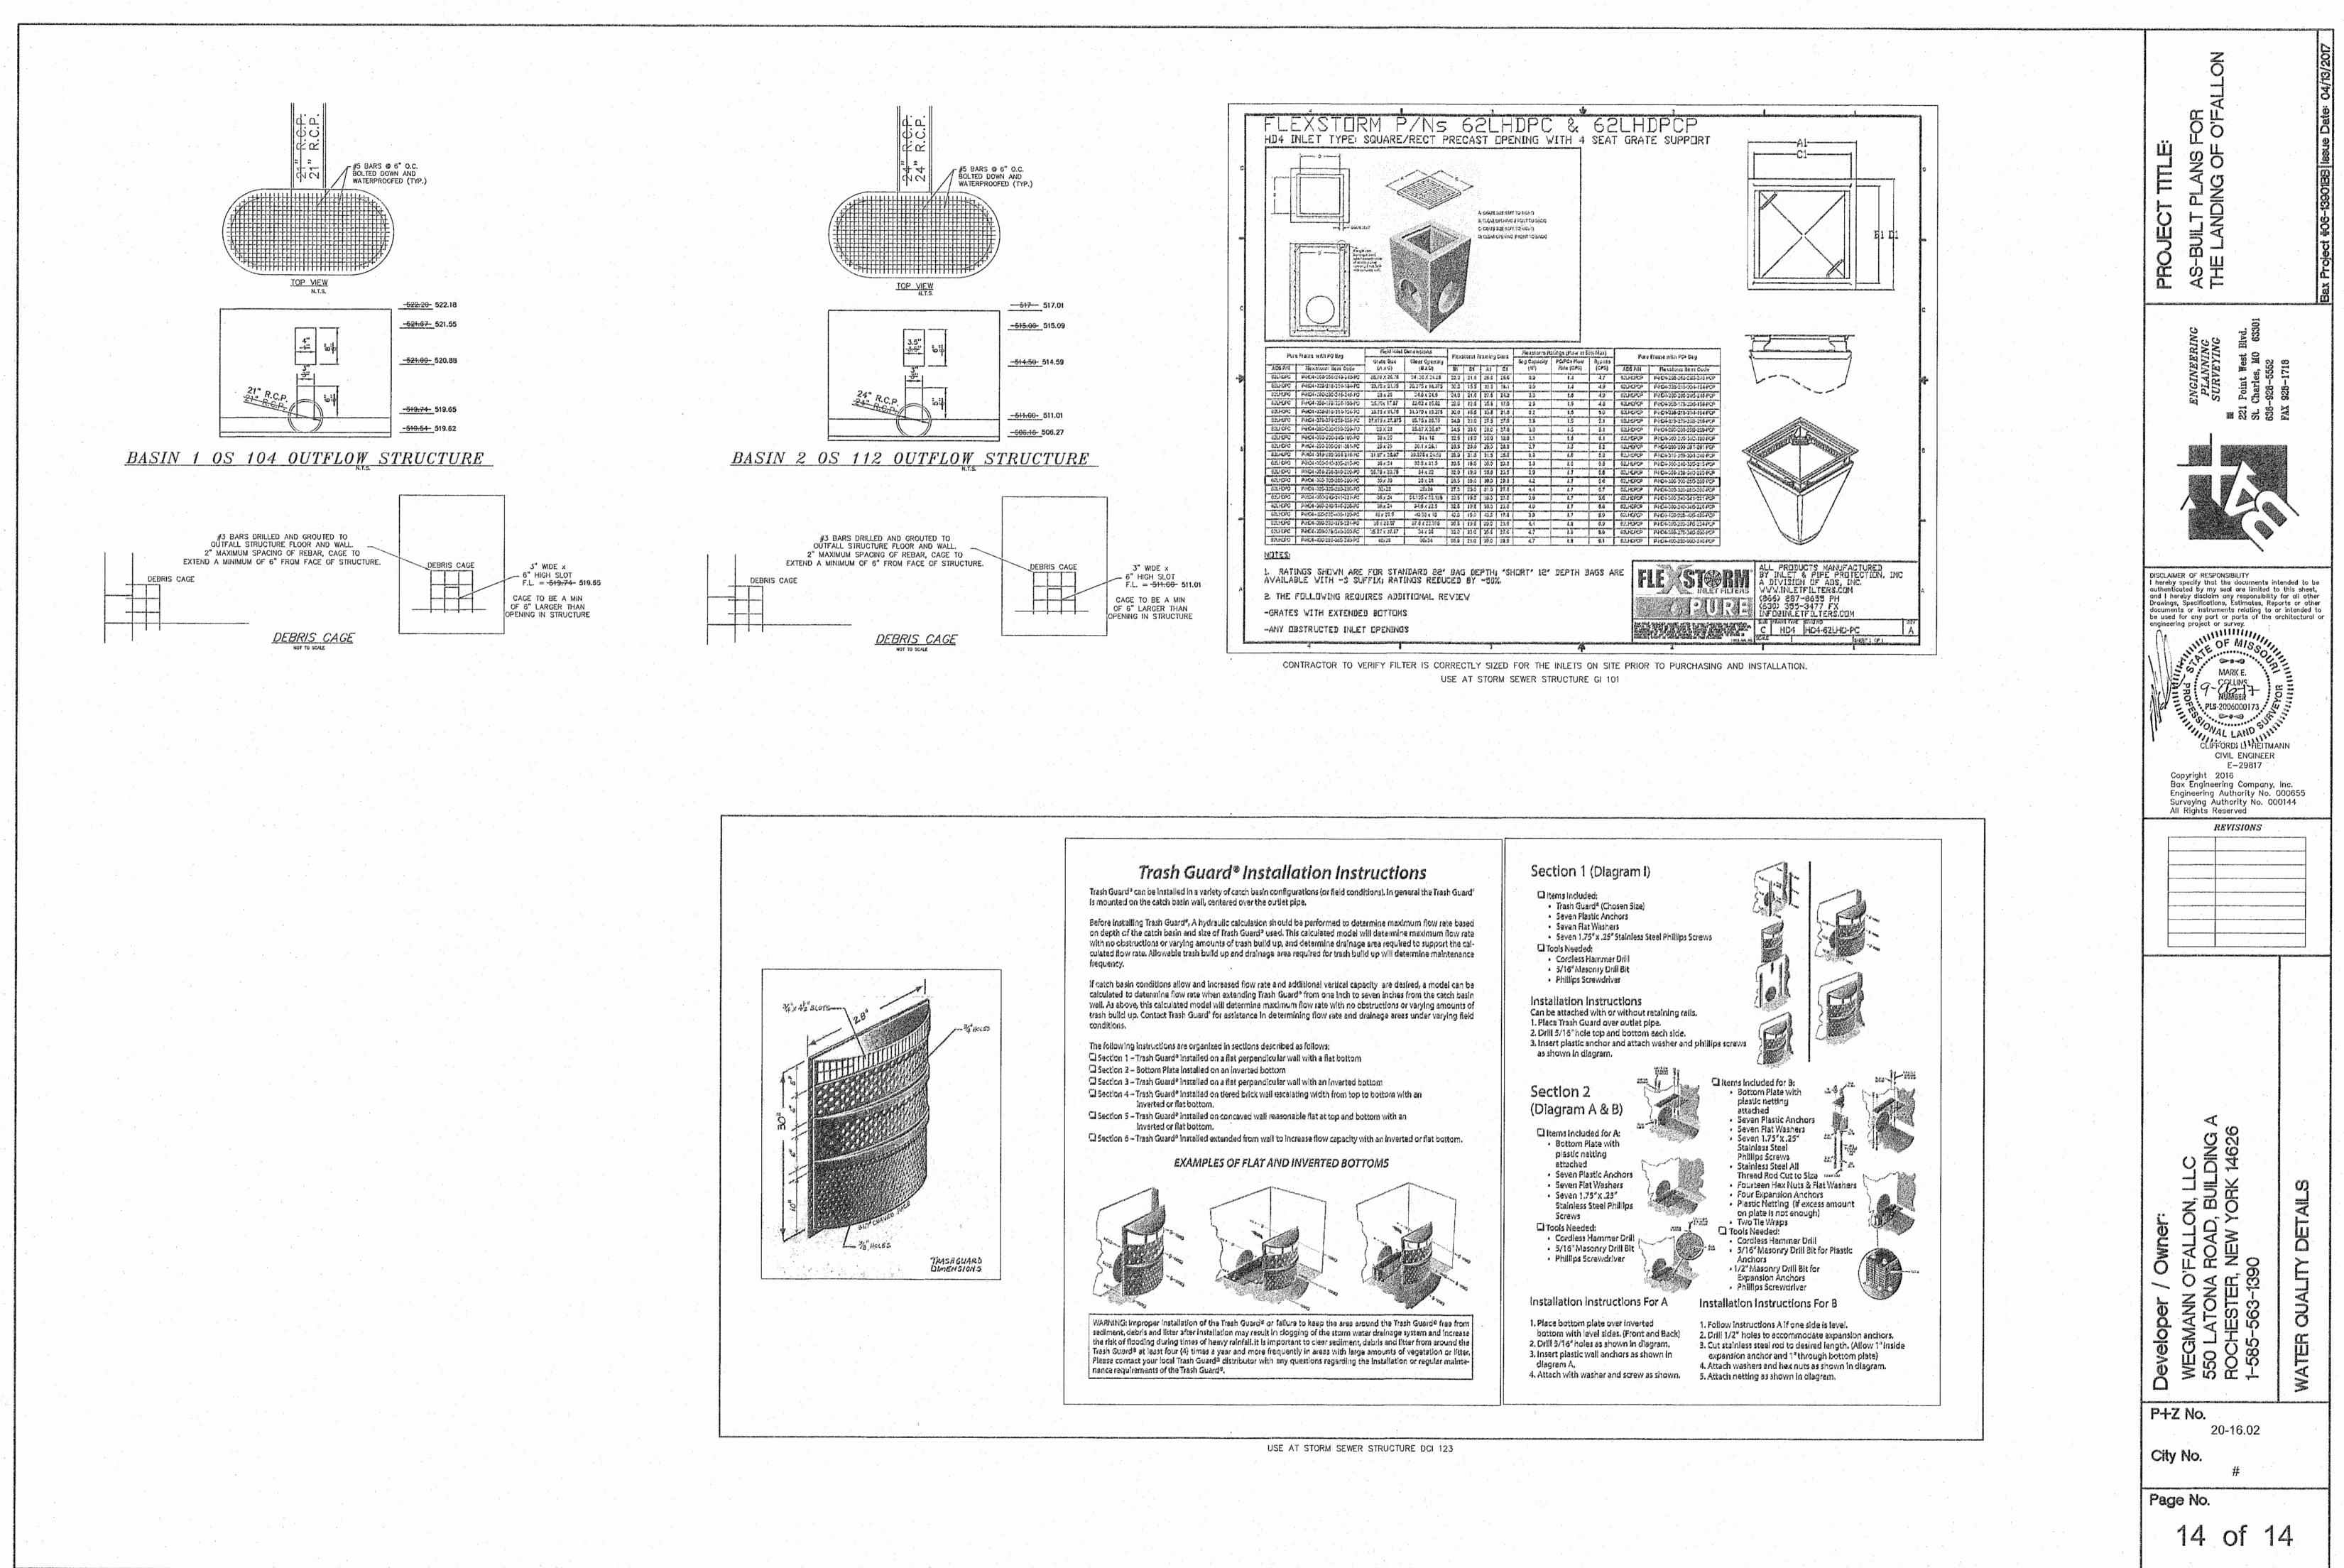

8    | 711  | 101/a | 257 | 14%          | 365 | 231/4 | 591  | 51/2 | 140 | 81%   | 206 | 311  | 141 | 323  | 14 |
| 6    | 56    | 1422 | 34%   | 883  | 123/4 | 324 | 18%          | 479 | 301/s | 765  | 6½   | 165 | 9%    | 251 | 478  | 217 | 498  | 22 |
| 8    | 65    | 1651 | 41%   | 1061 | 15%   | 397 | 231/2        | 597 | 37%   | 959  | 7    | 178 | 111/s | 283 | 781  | 354 | 809  | 36 |
| 10   | 725%  | 1845 | 46%   | 1178 | 15%   | 397 | 271/2        | 699 | 48    | 1219 | 9    | 229 | 12%   | 314 | 1179 | 535 | 1217 | 55 |

Indicates nominal dimensions with OSY Gate Valves (Full Open Position) \*\*\*\* Indicates weight of complete Backflow Assemblies with specified Gate Valves

Dimensions & Weights

Below are the nominal dimensions and physical weights for the Model LF850