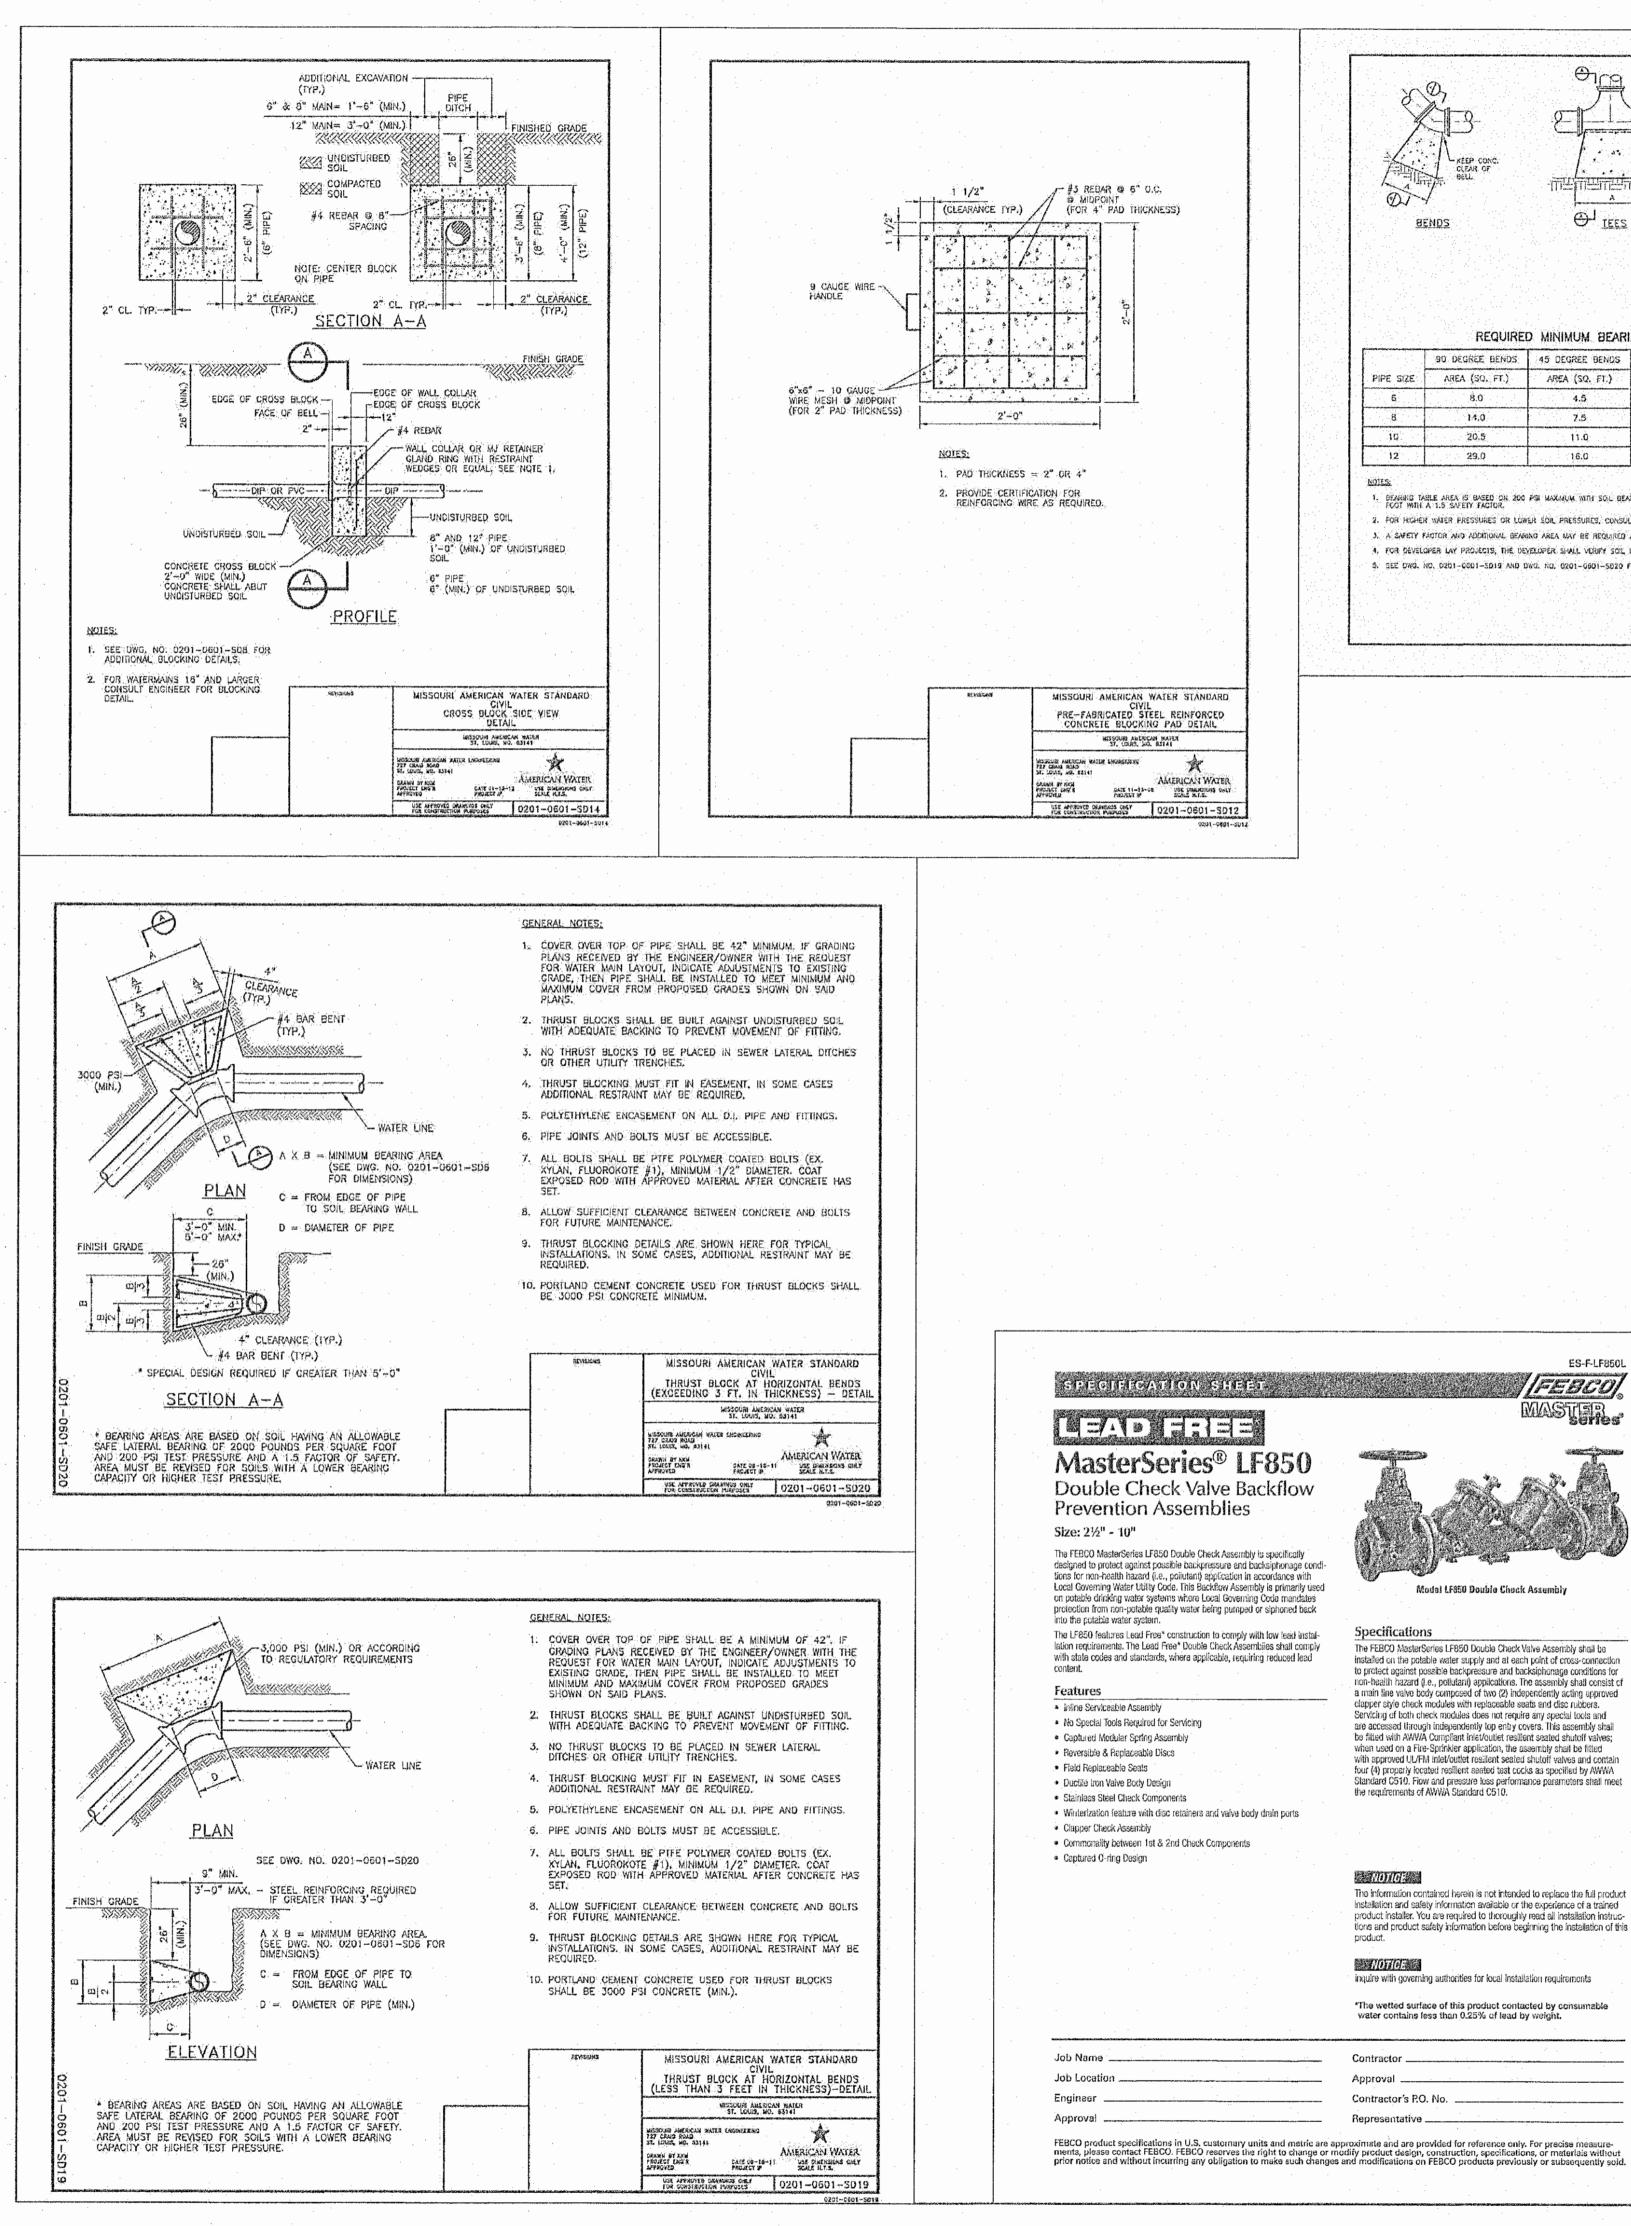

| VI . I . LI LI U LI                        |                        |  |  |



Received and the Address of the second and the Address of the Second and the second second second second second





.







| E Contraction of the second se | ×EEP CONC.<br>CLEAR OF<br>BELL                   |                                                 |                                                   | SECTION<br>BENDS AND                               |                                        | <ul> <li>NOTES:</li> <li>COVER OVER TOP OF PIPE SHALL BE 42". IF GRADING PLANS RECE<br/>BY THE ENGINEER/OWNER WITH THE REQUEST FOR WATER MAIN LA<br/>BUDGATE ADJUSTMENTS TO EXISTING GRADE, THEN PIPE SHALL BE<br/>BISTALLED TO MEET MINIMUM AND MAXIMUM GOVER READ PEOP<br/>BISTALLED TO MEET MINIMUM AND DAVING GOVER READ PROPOSED<br/>GRADES. SHOWN ON SWD PLANS, TOP OF PRISH CONCRETE TO BE<br/>MINIMUM OF 25" FROM FINISH GRADE.</li> <li>MAKING WE 25" FROM FINISH GRADE.</li> <li>MAKING WE 25" FROM FINISH GRADE.</li> <li