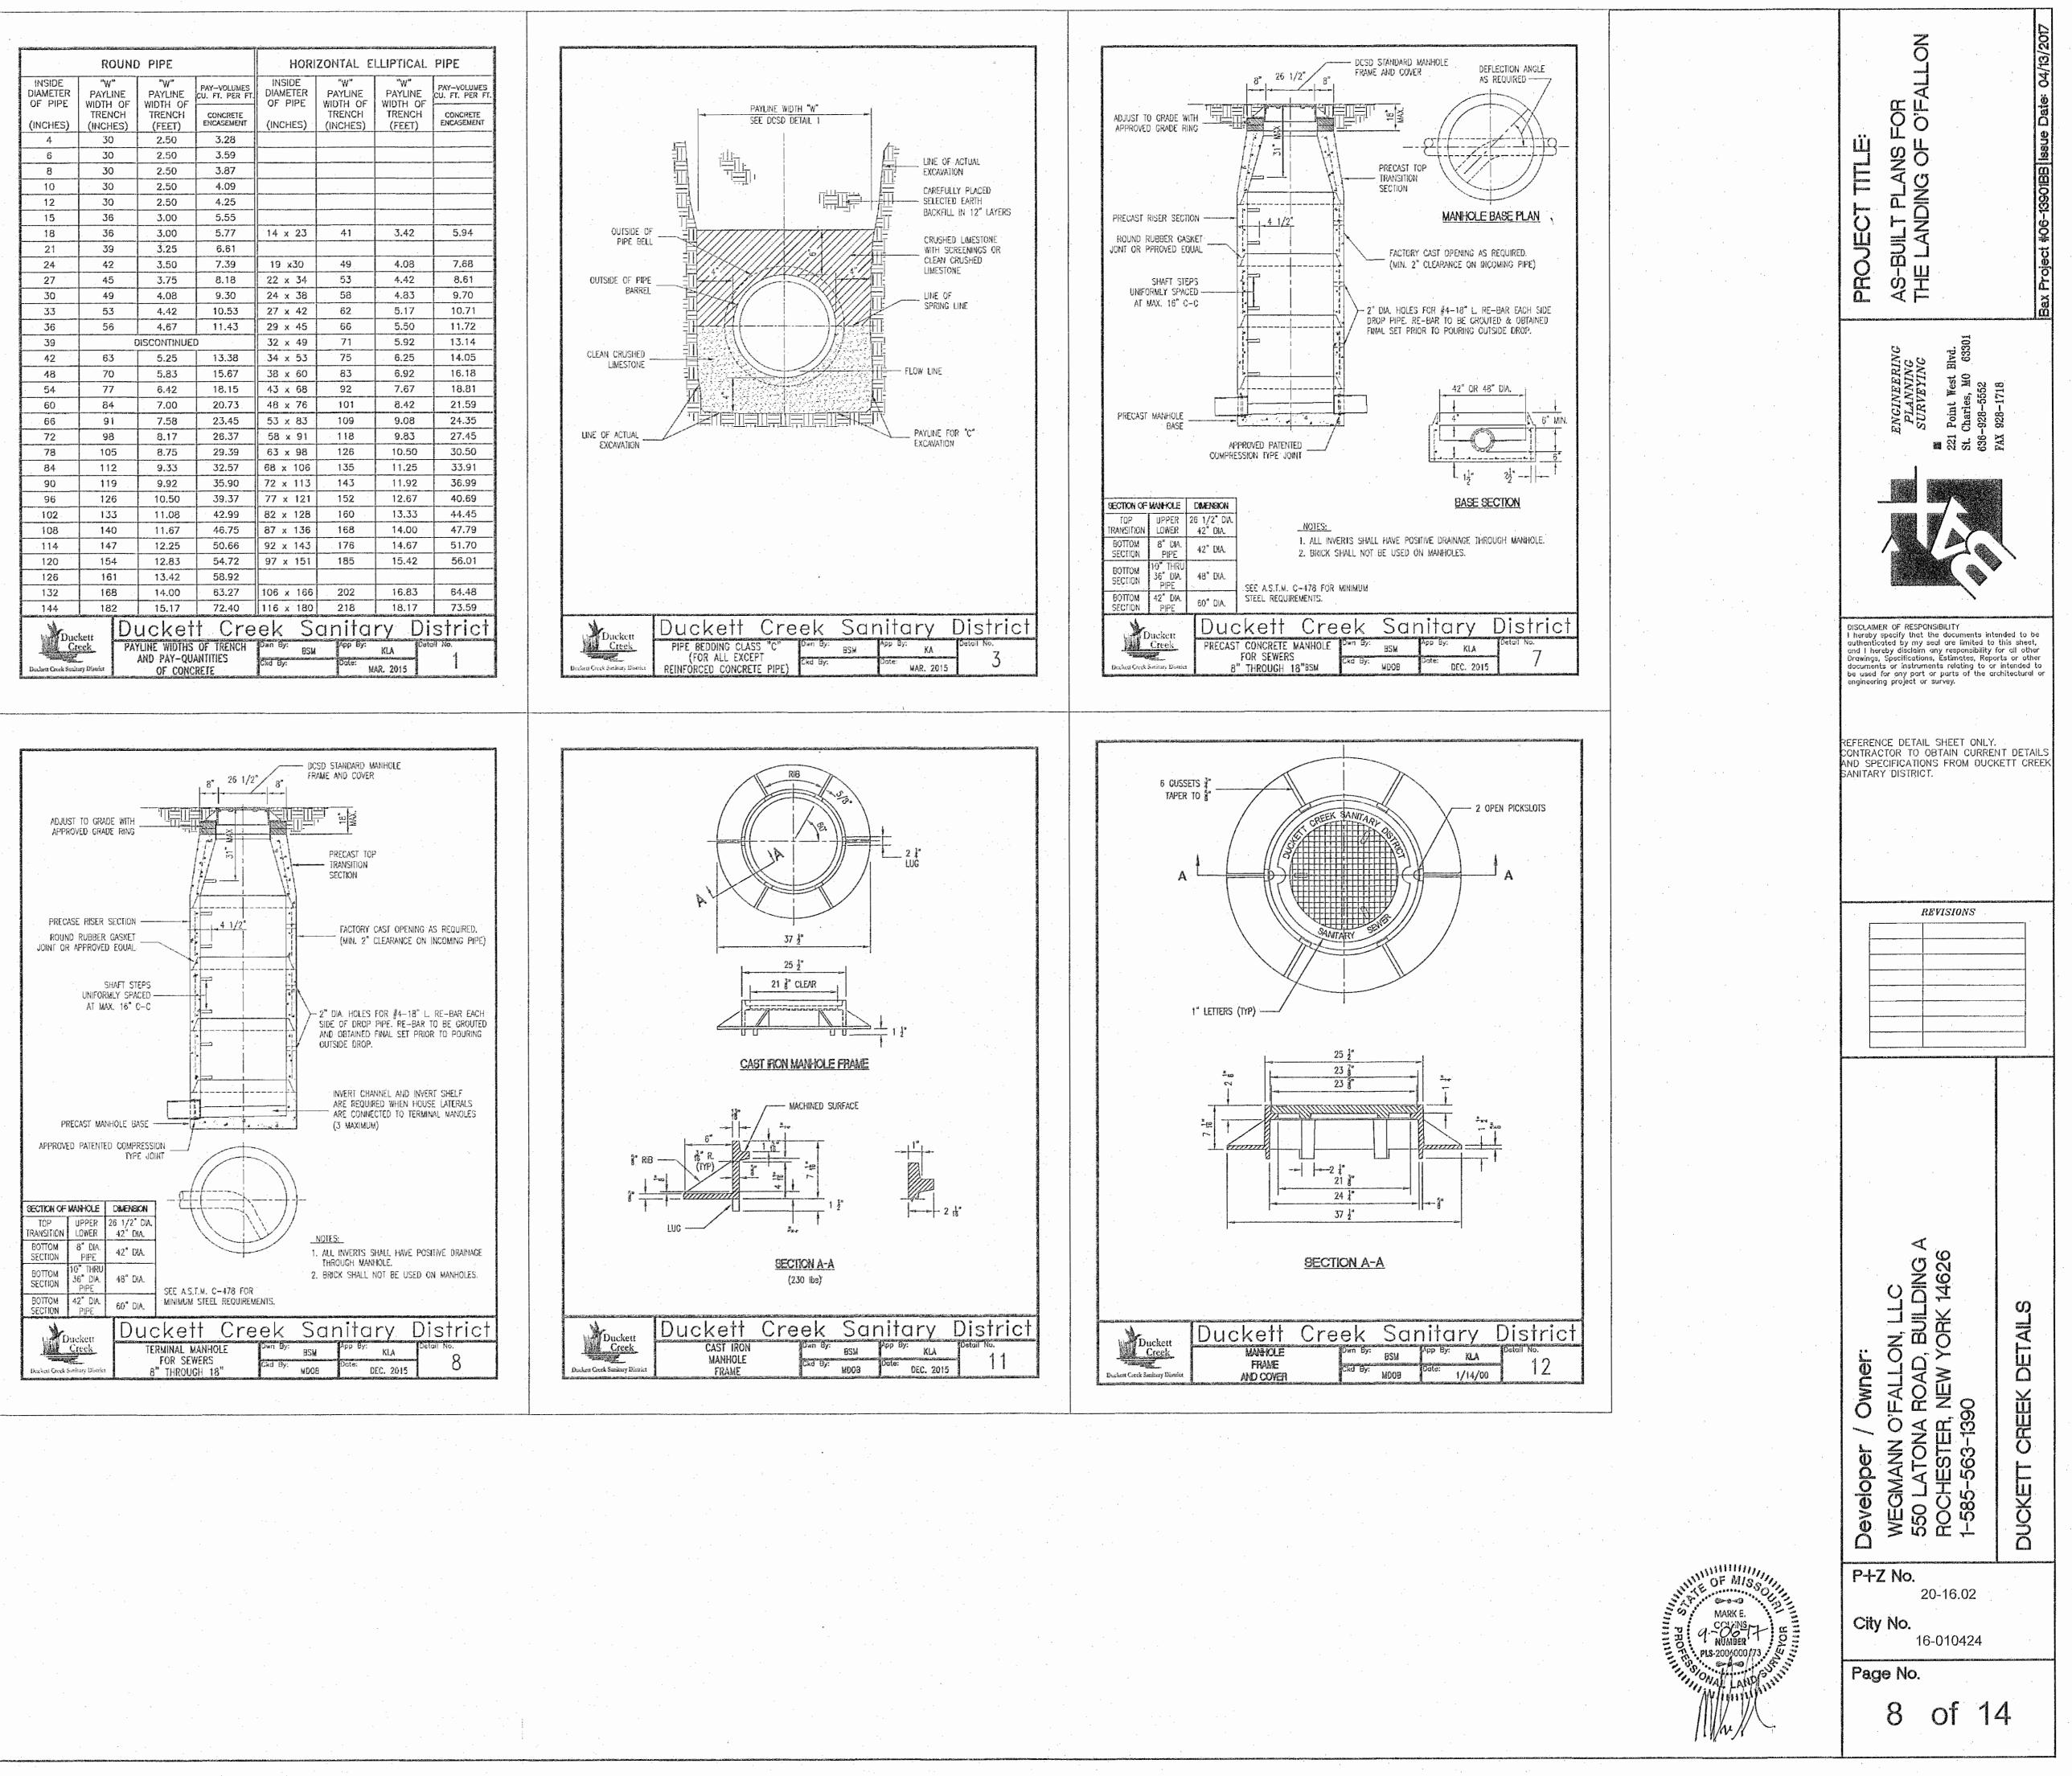

| VI . I . LI LI U LI                        |                        |  |  |



Received and the Address of the second and the Address of the Second and the second second second second second





.







| E Contraction of the second se | ×EEP CONC.<br>CLEAR OF<br>BELL                   |                                                 |                                                   | SECTION<br>BENDS AND                               |                                        | <ul> <li>NOTES:</li> <li>COVER OVER TOP OF PIPE SHALL BE 42". IF GRADING PLANS RECE<br/>BY THE ENGINEER/OWNER WITH THE REQUEST FOR WATER MAIN LA<br/>BUDGATE ADJUSTMENTS TO EXISTING GRADE, THEN PIPE SHALL BE<br/>BISTALLED TO MEET MINIMUM AND MAXIMUM GOVER READ PEOP<br/>BISTALLED TO MEET MINIMUM AND DAVING GOVER READ PROPOSED<br/>GRADES. SHOWN ON SWD PLANS, TOP OF PRISH CONCRETE TO BE<br/>