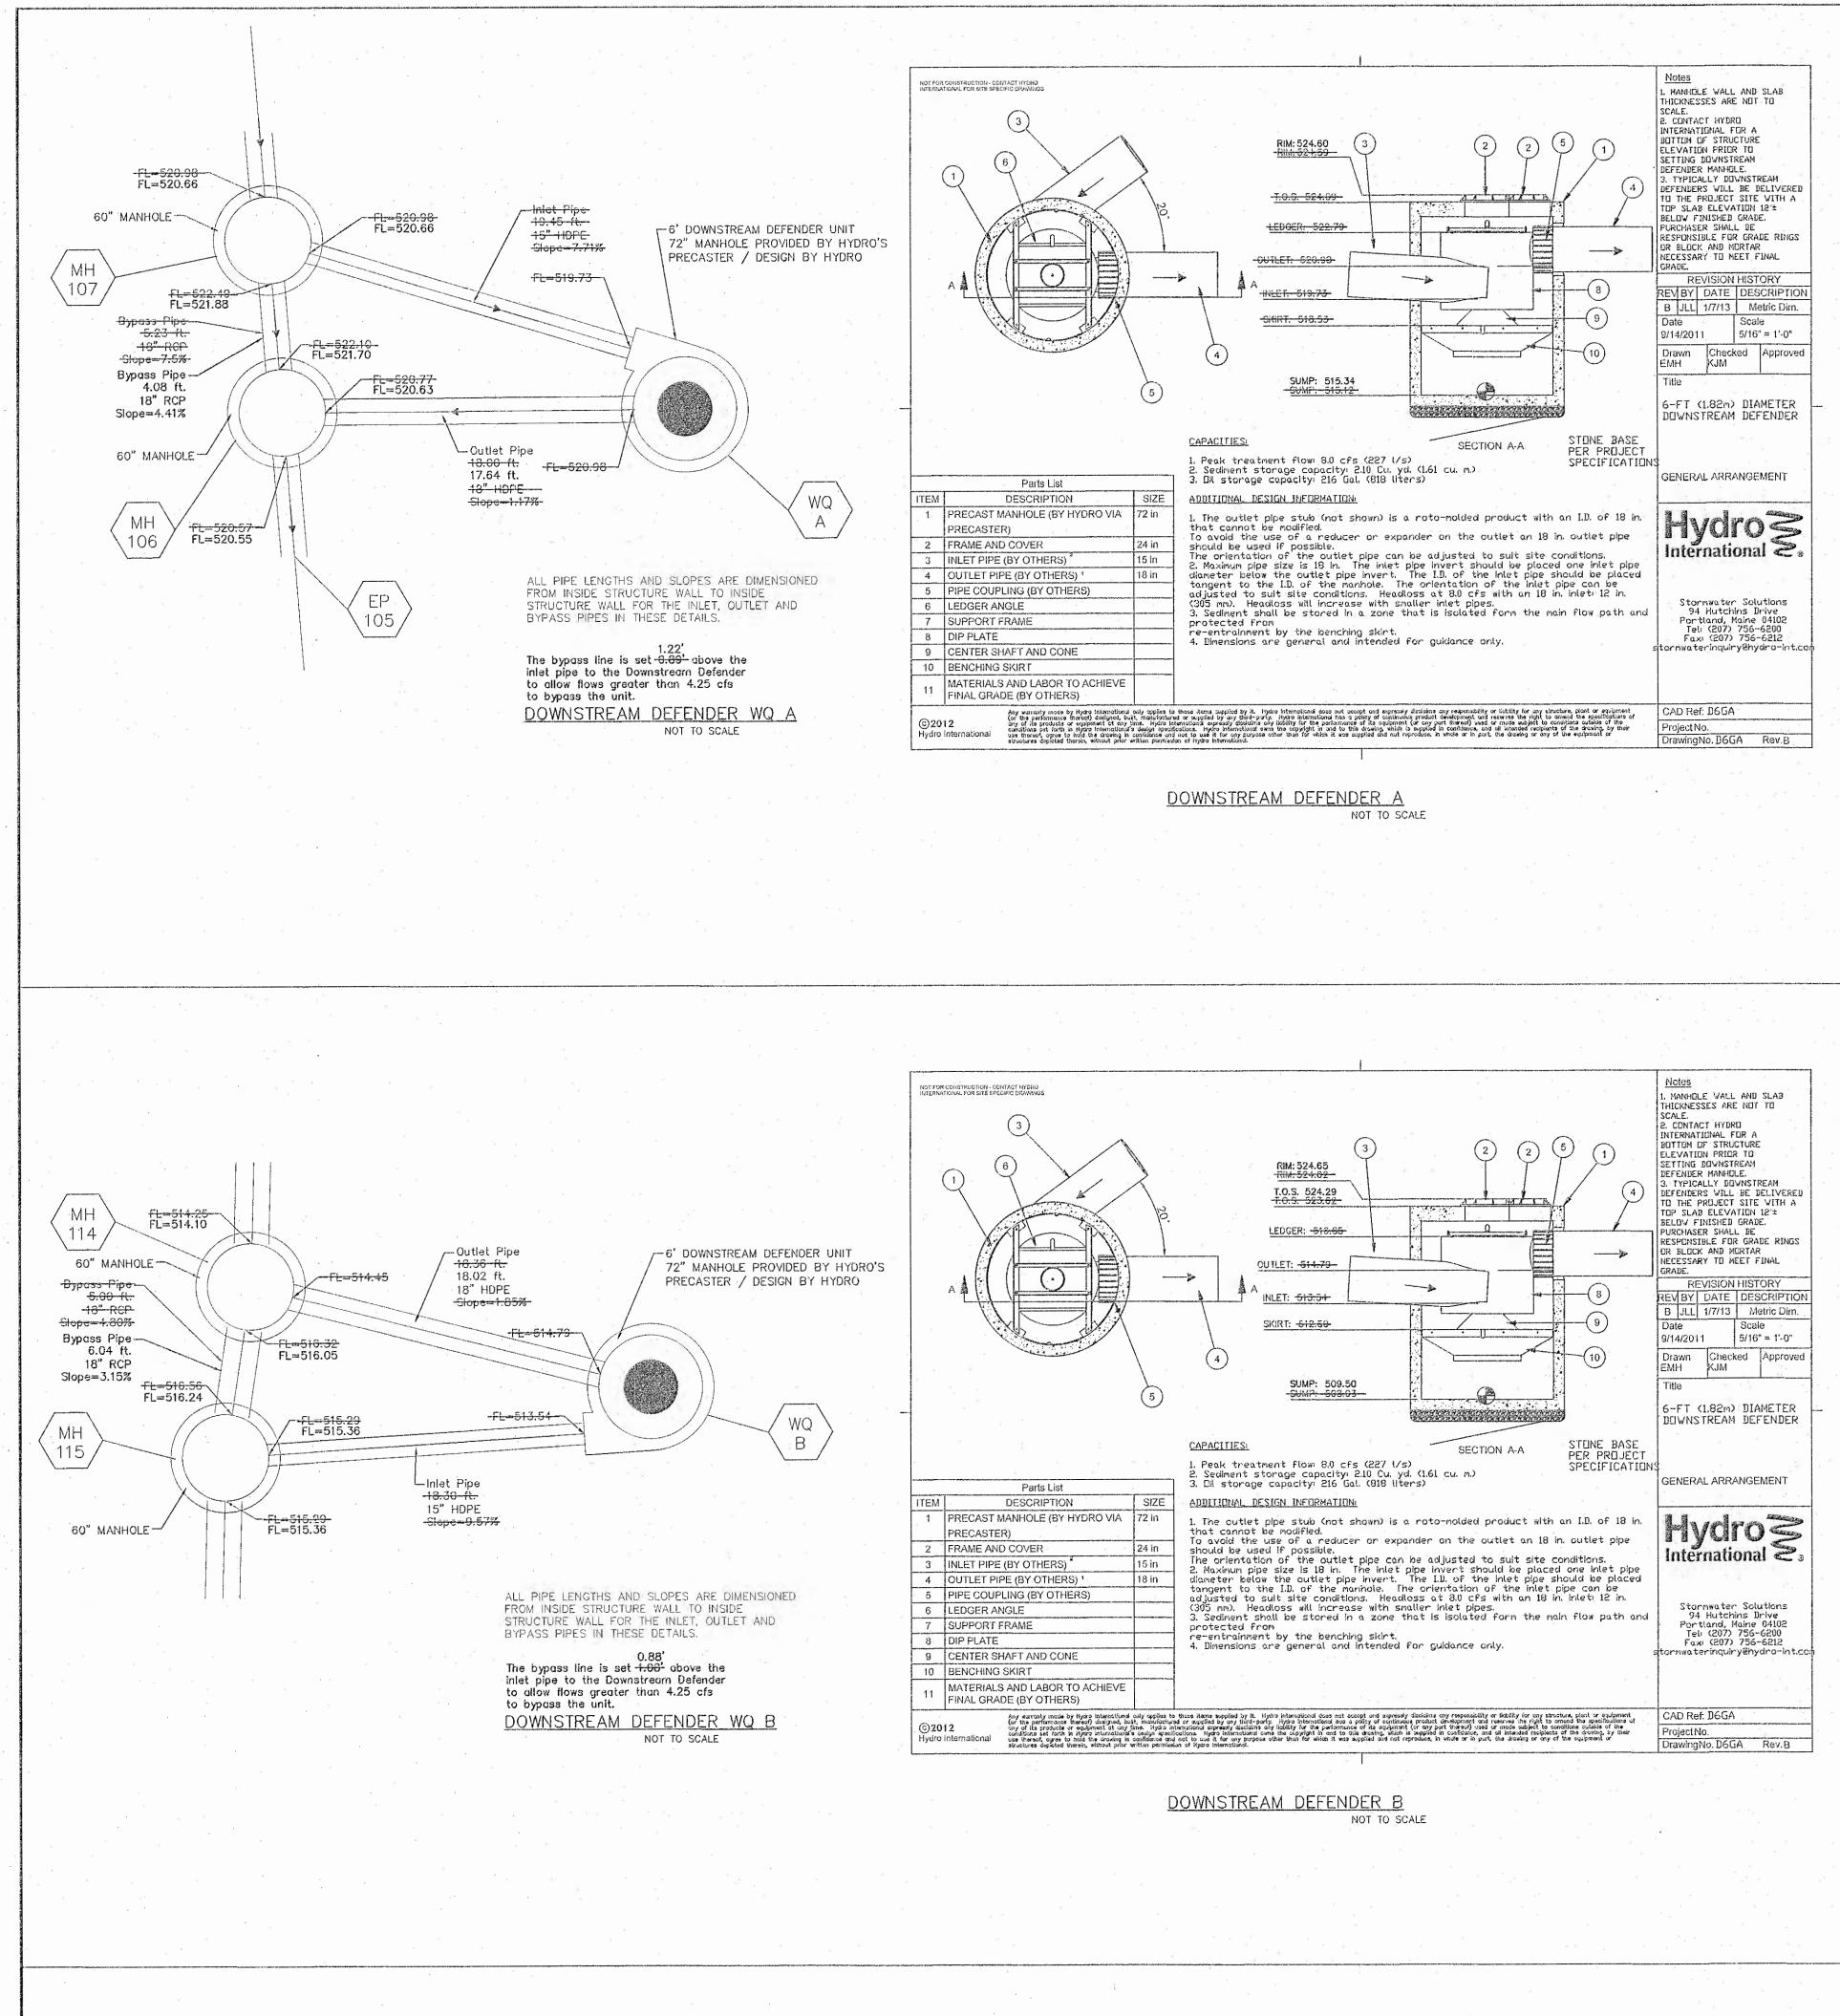

| 28    | 711  | 101/a | 257 | 14%          | 365 | 231/4 | 591  | 51/2 | 140 | 81%   | 206 | 311  | 141 | 323  | 14 |
| 6    | 56    | 1422 | 34%   | 883  | 123/4 | 324 | 18%          | 479 | 301/s | 765  | 6½   | 165 | 9%    | 251 | 478  | 217 | 498  | 22 |
| 8    | 65    | 1651 | 41%   | 1061 | 15%   | 397 | 231/2        | 597 | 37%   | 959  | 7    | 178 | 111/s | 283 | 781  | 354 | 809  | 36 |
| 10   | 725%  | 1845 | 46%   | 1178 | 15%   | 397 | 271/2        | 699 | 48    | 1219 | 9    | 229 | 12%   | 314 | 1179 | 535 | 1217 | 55 |

Indicates nominal dimensions with OSY Gate Valves (Full Open Position) \*\*\*\* Indicates weight of complete Backflow Assemblies with specified Gate Valves

Dimensions & Weights

Below are the nominal dimensions and physical weights for the Model LF850