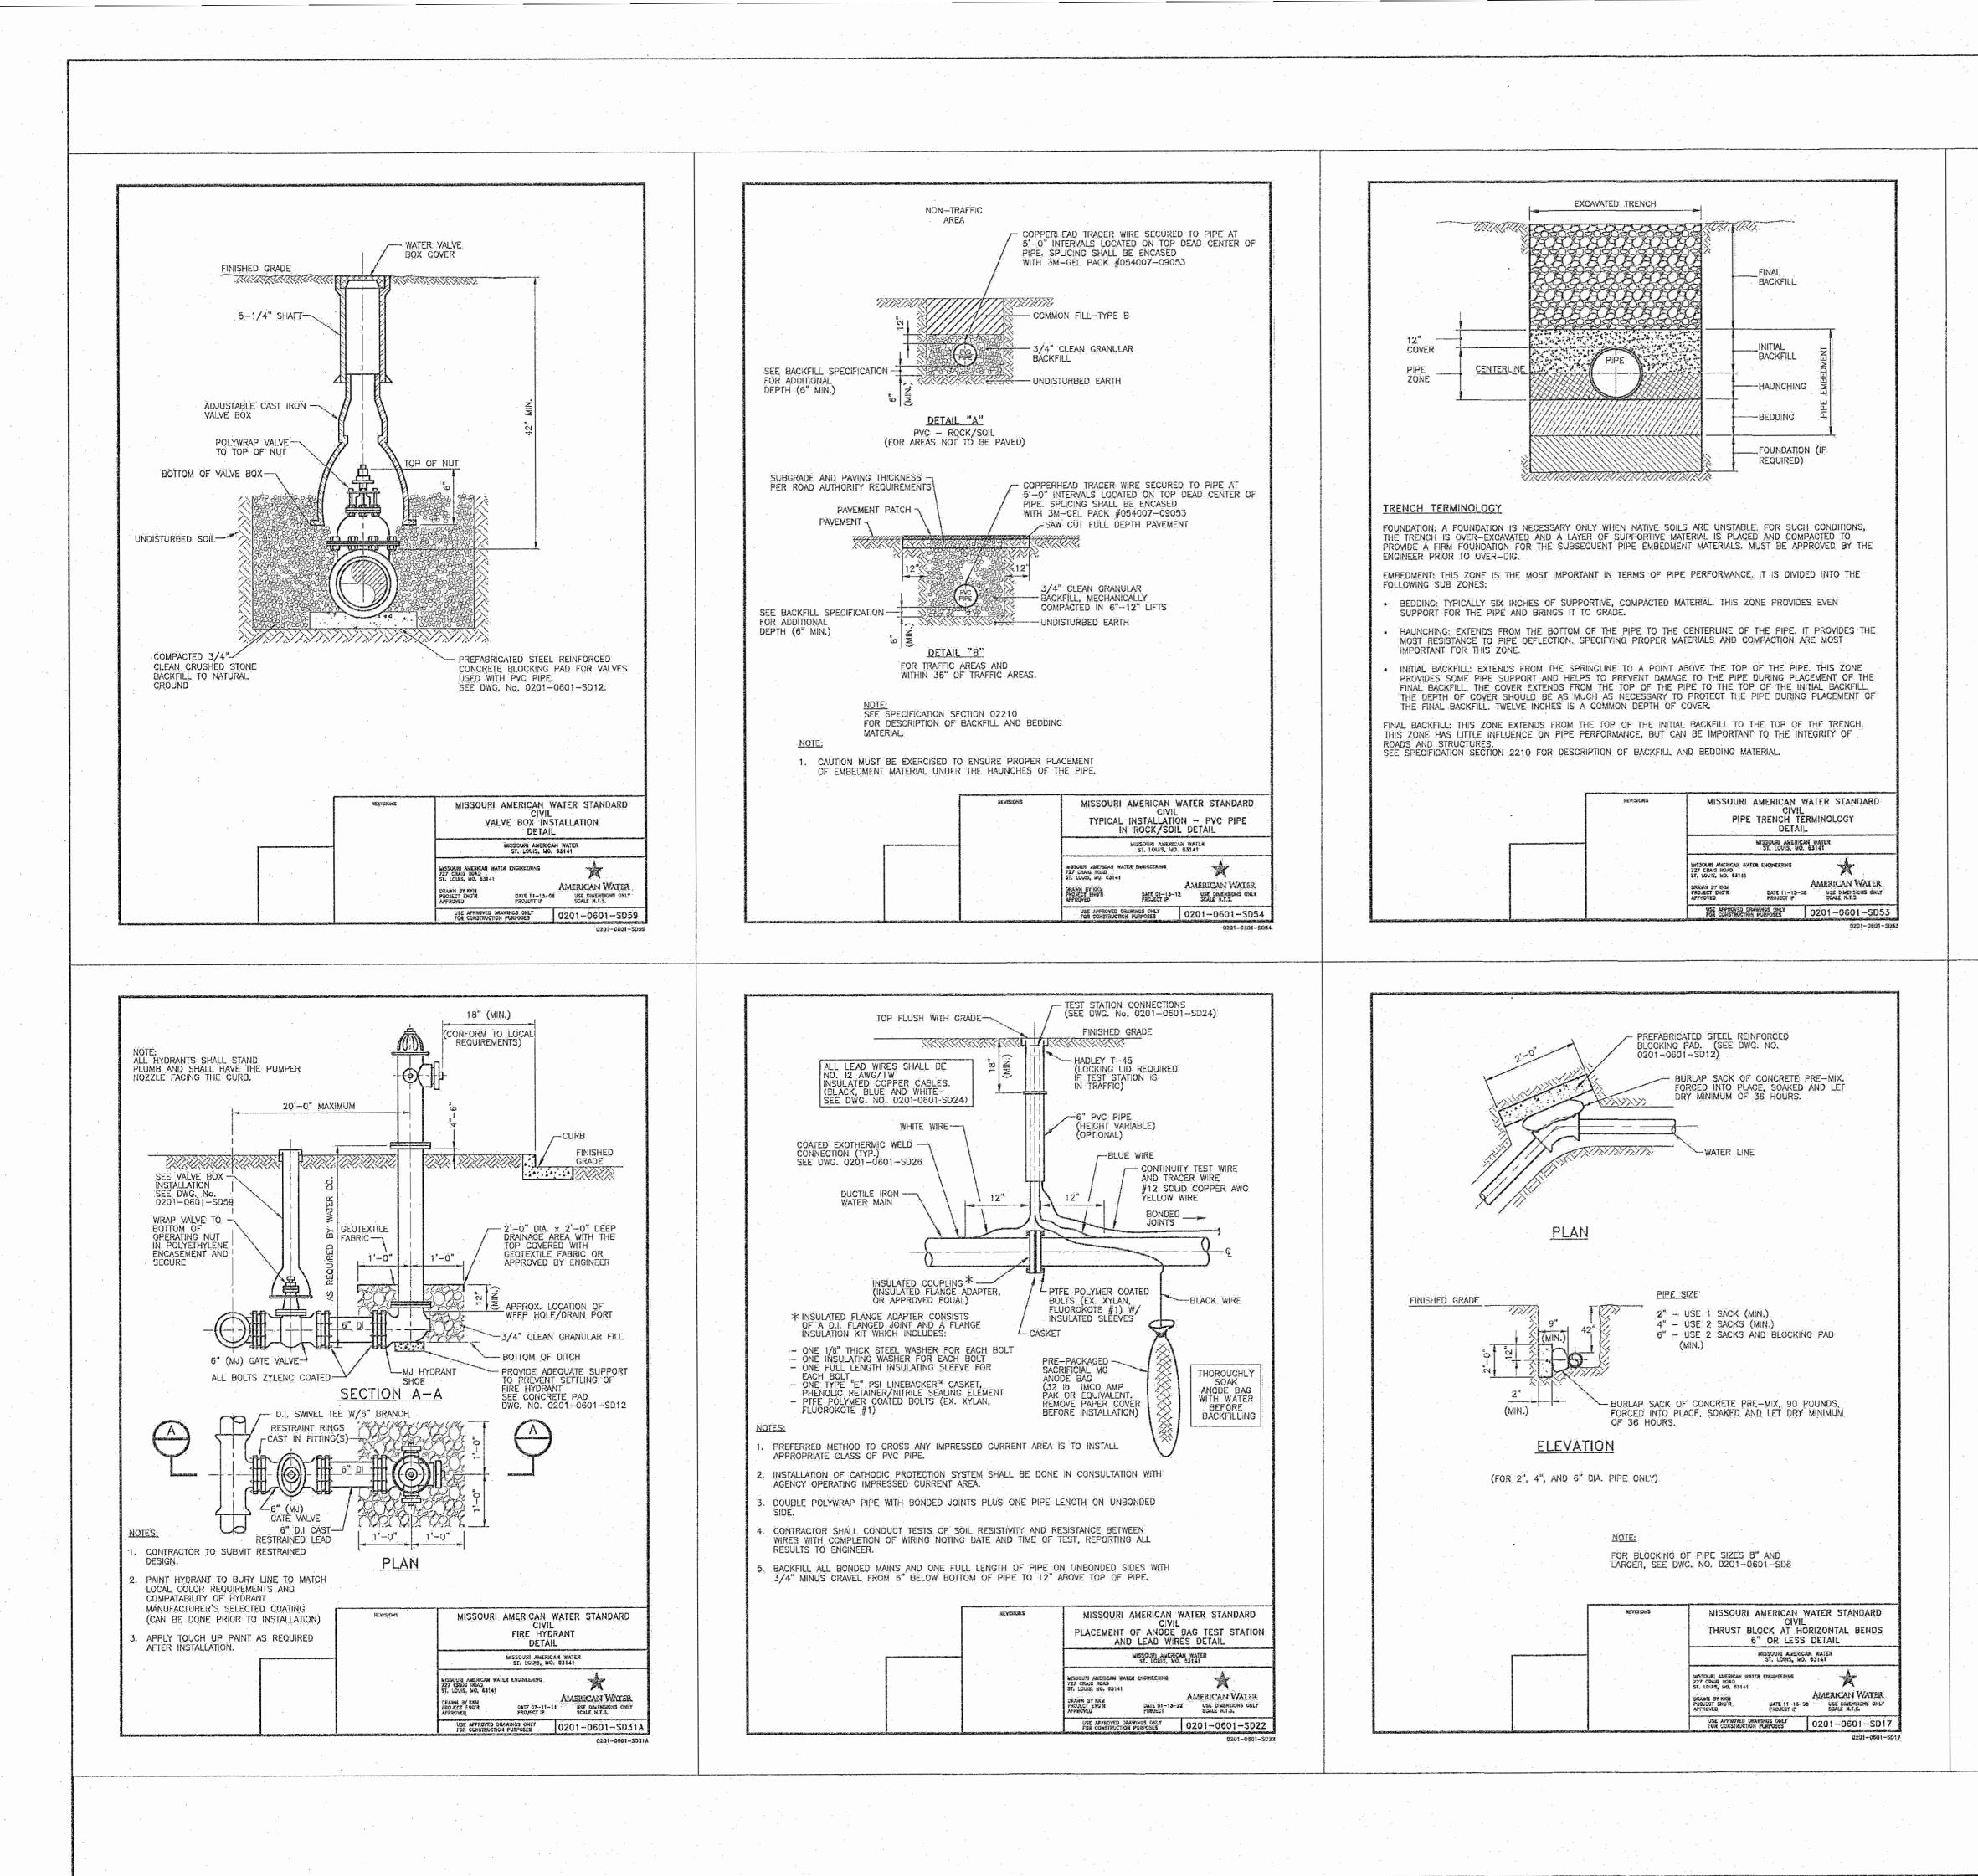

| LANS FOR                                                                                                                                                                                                                                                                                                                                                                                                                                                                                                                                                                                                                                                                                                                                                                                                                                                                                                                                                                                                                                                                                                                                                                                                                                                                                                                                                                                                                                                                                                                                                                                                                                                                                                                                                                                                                                                                                                                                                                                                                                                                                                                                                                                                                                                                                                                                                                                                                                          | ON<br>3/2017                                                                                                                                                                                                                                                                                                                                                                   |
|---------------------------------------------------------------------------------------------------------------------------------------------------------------------------------------------------------------------------------------------------------------------------------------------------------------------------------------------------------------------------------------------------------------------------------------------------------------------------------------------------------------------------------------------------------------------------------------------------------------------------------------------------------------------------------------------------------------------------------------------------------------------------------------------------------------------------------------------------------------------------------------------------------------------------------------------------------------------------------------------------------------------------------------------------------------------------------------------------------------------------------------------------------------------------------------------------------------------------------------------------------------------------------------------------------------------------------------------------------------------------------------------------------------------------------------------------------------------------------------------------------------------------------------------------------------------------------------------------------------------------------------------------------------------------------------------------------------------------------------------------------------------------------------------------------------------------------------------------------------------------------------------------------------------------------------------------------------------------------------------------------------------------------------------------------------------------------------------------------------------------------------------------------------------------------------------------------------------------------------------------------------------------------------------------------------------------------------------------------------------------------------------------------------------------------------------------|--------------------------------------------------------------------------------------------------------------------------------------------------------------------------------------------------------------------------------------------------------------------------------------------------------------------------------------------------------------------------------|
| O'FALLON                                                                                                                                                                                                                                                                                                                                                                                                                                                                                                                                                                                                                                                                                                                                                                                                                                                                                                                                                                                                                                                                                                                                                                                                                                                                                                                                                                                                                                                                                                                                                                                                                                                                                                                                                                                                                                                                                                                                                                                                                                                                                                                                                                                                                                                                                                                                                                                                                                          | OR<br>FALEC<br>ate: 04/13/                                                                                                                                                                                                                                                                                                                                                     |
| E 3 EAST                                                                                                                                                                                                                                                                                                                                                                                                                                                                                                                                                                                                                                                                                                                                                                                                                                                                                                                                                                                                                                                                                                                                                                                                                                                                                                                                                                                                                                                                                                                                                                                                                                                                                                                                                                                                                                                                                                                                                                                                                                                                                                                                                                                                                                                                                                                                                                                                                                          |                                                                                                                                                                                                                                                                                                                                                                                |
| IERIDIAN                                                                                                                                                                                                                                                                                                                                                                                                                                                                                                                                                                                                                                                                                                                                                                                                                                                                                                                                                                                                                                                                                                                                                                                                                                                                                                                                                                                                                                                                                                                                                                                                                                                                                                                                                                                                                                                                                                                                                                                                                                                                                                                                                                                                                                                                                                                                                                                                                                          |                                                                                                                                                                                                                                                                                                                                                                                |
| SSOURI                                                                                                                                                                                                                                                                                                                                                                                                                                                                                                                                                                                                                                                                                                                                                                                                                                                                                                                                                                                                                                                                                                                                                                                                                                                                                                                                                                                                                                                                                                                                                                                                                                                                                                                                                                                                                                                                                                                                                                                                                                                                                                                                                                                                                                                                                                                                                                                                                                            | PROJEC<br>AS-BUILT<br>THE LAN                                                                                                                                                                                                                                                                                                                                                  |
| DEVELOPMENT NOTES:<br>AREA TO BE DISTURBED ONSITE: 5.952 ACRES<br>AREA TO BE DISTURBED OFFSITE: 0.938 ACRES<br>OTAL SITE TO BE PURCHASED: 6.416 ACRES<br>HIS SITE PLAN IS PART OF A 24.341 ACRE PARCEL                                                                                                                                                                                                                                                                                                                                                                                                                                                                                                                                                                                                                                                                                                                                                                                                                                                                                                                                                                                                                                                                                                                                                                                                                                                                                                                                                                                                                                                                                                                                                                                                                                                                                                                                                                                                                                                                                                                                                                                                                                                                                                                                                                                                                                            | <u> </u>                                                                                                                                                                                                                                                                                                                                                                       |
| CURRENT ZONING:<br>CURRENT ZONING:<br>CHARDARD<br>CETBACKS:<br>CHARDARD<br>FRONT YARD<br>SIDE YARD<br>REAR YARD<br>MAX BUILDING HEIGHT<br>EAST PROPERTY LINE<br>CITY OF O'FALLON)<br>FEET<br>SIDE YARD<br>O FEET<br>CAME ZONING)<br>FEET<br>CAME ZONING<br>FEET<br>CAME ZONING<br>CITY OF O'FALLON)<br>FRONT YARD<br>O FEET<br>CAME ZONING<br>CITY OF O'FALLON)<br>FRONT YARD<br>CITY OF O'FALLON)<br>FRONT YARD<br>FRONT YARD<br>CITY OF O'FALLON)<br>FRONT YARD<br>FRONT | ENGINEERING<br>PLANNING<br>SURVEYING<br>Point West Blvd.<br>Charles, M0 63301<br>-928-5552<br>928-1718                                                                                                                                                                                                                                                                         |
| PROPOSED USE: ASSISTED LIVING AND MEMORY CARE<br>(SENIOR COMMUNITY OVERLAY DISTRICT PER SECTION 400.162)                                                                                                                                                                                                                                                                                                                                                                                                                                                                                                                                                                                                                                                                                                                                                                                                                                                                                                                                                                                                                                                                                                                                                                                                                                                                                                                                                                                                                                                                                                                                                                                                                                                                                                                                                                                                                                                                                                                                                                                                                                                                                                                                                                                                                                                                                                                                          | ENGIN<br>FLAI<br>SURV<br>SURV<br>SURV<br>SURV<br>SURV<br>SURV<br>SURV<br>SURV                                                                                                                                                                                                                                                                                                  |
| AREA OF PROPOSED BUILDINGS: 54,613 S.F. (FIRST FLOOR)<br><u>38,952 S.F. (SECOND FLOOR)</u><br>93,565 S.F. (TOTAL)                                                                                                                                                                                                                                                                                                                                                                                                                                                                                                                                                                                                                                                                                                                                                                                                                                                                                                                                                                                                                                                                                                                                                                                                                                                                                                                                                                                                                                                                                                                                                                                                                                                                                                                                                                                                                                                                                                                                                                                                                                                                                                                                                                                                                                                                                                                                 |                                                                                                                                                                                                                                                                                                                                                                                |
| THE REQUIRED HEIGHT AND BUILDING SETBACKS ARE AS FOLLOWS:         MINIMUM FRONT YARD:       25 FEET         MINIMUM SIDE YARD:       NONE         MINIMUM REAR YARD:       NONE         BUILDING HEIGHT:       50 FEET OR 3 STORIES         (PROPOSED BLDG HEIGHT MAX AT 31 FEET AND 2-1/2 INCHES)                                                                                                                                                                                                                                                                                                                                                                                                                                                                                                                                                                                                                                                                                                                                                                                                                                                                                                                                                                                                                                                                                                                                                                                                                                                                                                                                                                                                                                                                                                                                                                                                                                                                                                                                                                                                                                                                                                                                                                                                                                                                                                                                                | ALA                                                                                                                                                                                                                                                                                                                                                                            |
| THIS PROPERTY IS SERVED BY THE FOLLOWING UTILITIES:<br>AMERENUE ELECTRIC COMPANY<br>AT&T TELEPHONE<br>CENTURYLINK TELEPHONE<br>LACLEDE GAS COMPANY<br>PUBLIC WATER SUPPLY DISTRICT NO.2                                                                                                                                                                                                                                                                                                                                                                                                                                                                                                                                                                                                                                                                                                                                                                                                                                                                                                                                                                                                                                                                                                                                                                                                                                                                                                                                                                                                                                                                                                                                                                                                                                                                                                                                                                                                                                                                                                                                                                                                                                                                                                                                                                                                                                                           | DISCLAIMER OF RESPONSIBILITY<br>L backwy specific that the documents intended to be                                                                                                                                                                                                                                                                                            |
| DUCKETT CREEK SANITARY DISTRICT<br>COTTLEVILLE FIRE PROTECTION DISTRICT<br>FLOOD NOTE: ACCORDING TO THE FLOOD INSURANCE RATE MAP OF ST. CHARLES, MISSOURI AND INCORPORATED                                                                                                                                                                                                                                                                                                                                                                                                                                                                                                                                                                                                                                                                                                                                                                                                                                                                                                                                                                                                                                                                                                                                                                                                                                                                                                                                                                                                                                                                                                                                                                                                                                                                                                                                                                                                                                                                                                                                                                                                                                                                                                                                                                                                                                                                        | I hereby specify that the documents intended to be<br>authenticated by my seal are limited to this sheet,<br>and I hereby disclaim any responsibility for all other<br>Drawings, Specifications, Estimates, Reports or other<br>documents or instruments relating to or intended to<br>be used for any part or parts of the architectural or<br>engineering project or survey. |
| AREAS (MAP NUMBER 29183C0430G, COMMUNITY PANEL NUMBER (CITY OF O'FALLON 290316 0430 G, WITH AN<br>EFFECTIVE DATE OF JANUARY 20, 2016). PART OF THIS TRACT LIES WITHIN ZONES "AE," "X," AND "AE (FLOODWAY)".<br>ZONE "AE" IS DEFINED AS SPECIAL FLOOD HAZARD AREAS INUNDATED BY 100-YEAR FLOOD WITH BASE FLOOD<br>ELEVATIONS DETERMINED. ZONE "AE" (FLOODWAY) IS DEFINED AS FLOODWAY AREAS WITHIN ZONE "AE". ZONE "X"<br>IS DEFINED AS AREAS DETERMINED TO BE OUTSIDE THE 0.2% ANNUAL CHANCE FLOODPLAIN.                                                                                                                                                                                                                                                                                                                                                                                                                                                                                                                                                                                                                                                                                                                                                                                                                                                                                                                                                                                                                                                                                                                                                                                                                                                                                                                                                                                                                                                                                                                                                                                                                                                                                                                                                                                                                                                                                                                                           |                                                                                                                                                                                                                                                                                                                                                                                |
| PARKING REQUIREMENTS:<br>0.2 SPACES PER ASSISTED LIVING UNITS © 111 UNITS = 22.2 ~ 23 REQUIRED<br>1 SPACE PER EVERY 2 EMPLOYEES (ON MAXIMUM SHIFT) MAX SHIFT = 24 EMPLOYEES = 12 REQUIRED<br>1 SPACE PER EVERY VEHICLE CUSTOMARILY USED IN THE OPERATION OF THE USE = 1 REQUIRED                                                                                                                                                                                                                                                                                                                                                                                                                                                                                                                                                                                                                                                                                                                                                                                                                                                                                                                                                                                                                                                                                                                                                                                                                                                                                                                                                                                                                                                                                                                                                                                                                                                                                                                                                                                                                                                                                                                                                                                                                                                                                                                                                                  |                                                                                                                                                                                                                                                                                                                                                                                |
| TOTAL REQUIRED = 36 SPACES<br>PROPOSED = 4 ACCESSIBLE SPACES<br>66 OPEN SPACES<br>1 FACILITY VAN SPACE<br>71 FACILITY VAN SPACE                                                                                                                                                                                                                                                                                                                                                                                                                                                                                                                                                                                                                                                                                                                                                                                                                                                                                                                                                                                                                                                                                                                                                                                                                                                                                                                                                                                                                                                                                                                                                                                                                                                                                                                                                                                                                                                                                                                                                                                                                                                                                                                                                                                                                                                                                                                   | CLIFFORD L. HEITMANN<br>CIVIL ENGINEER<br>E-29817<br>Copyright 2016                                                                                                                                                                                                                                                                                                            |
| 71 SPACES TOTAL<br>LANDSCAPING:<br>SEE ATTACHED PLANS AND CALCULATIONS BY OTHERS.                                                                                                                                                                                                                                                                                                                                                                                                                                                                                                                                                                                                                                                                                                                                                                                                                                                                                                                                                                                                                                                                                                                                                                                                                                                                                                                                                                                                                                                                                                                                                                                                                                                                                                                                                                                                                                                                                                                                                                                                                                                                                                                                                                                                                                                                                                                                                                 | Bax Engineering Company, Inc.<br>Engineering Authority No. 000655<br>Surveying Authority No. 000144<br>All Rights Reserved                                                                                                                                                                                                                                                     |
| PROPERTY OWNER: KAPLAN LUMBER COMPANY & LEONARD KAPLAN TRUST<br>MAXIMUM SLOPES ALLOWED ARE 3:1.<br>ALL UTILITIES SHALL BE UNDERGROUND.                                                                                                                                                                                                                                                                                                                                                                                                                                                                                                                                                                                                                                                                                                                                                                                                                                                                                                                                                                                                                                                                                                                                                                                                                                                                                                                                                                                                                                                                                                                                                                                                                                                                                                                                                                                                                                                                                                                                                                                                                                                                                                                                                                                                                                                                                                            | REVISIONS                                                                                                                                                                                                                                                                                                                                                                      |
| ALL ACCESSIBLE SIDEWALKS, CURB RAMPS, RAMP AND PARKING SPACES SHALL BE CONSTRUCTED IN ACCORDANCE<br>WITH THE CURRENT APPROVED "AMERICAN WITH DISABILITIES ACT ACCESSIBILITY GUIDELINES" (ADAAG) ALONG WITH<br>THE REQUIRED GRADES, CONSTRUCTION MATERIALS, SPECIFICATIONS AND SIGNAGE.<br>THIS PLAN IS PRELIMINARY AND NOT FOR CONSTRUCTION.                                                                                                                                                                                                                                                                                                                                                                                                                                                                                                                                                                                                                                                                                                                                                                                                                                                                                                                                                                                                                                                                                                                                                                                                                                                                                                                                                                                                                                                                                                                                                                                                                                                                                                                                                                                                                                                                                                                                                                                                                                                                                                      |                                                                                                                                                                                                                                                                                                                                                                                |
| PRIOR TO CONSTRUCTION SITE PLAN APPROVAL, A PHOTOMETRIC LIGHTING PLAN IN ACCORDANCE WITH THE CITY'S EXTERIOR LIGHTING STANDARDS SHALL BE SUBMITTED FOR REVIEW AND APPROVAL FOR ALL PROPOSED EXTERIOR LIGHTING.                                                                                                                                                                                                                                                                                                                                                                                                                                                                                                                                                                                                                                                                                                                                                                                                                                                                                                                                                                                                                                                                                                                                                                                                                                                                                                                                                                                                                                                                                                                                                                                                                                                                                                                                                                                                                                                                                                                                                                                                                                                                                                                                                                                                                                    |                                                                                                                                                                                                                                                                                                                                                                                |
| ALL SIGNAGE SHALL BE APPROVED THROUGH PLANNING AND DEVELOPMENT VIA A SEPARATE PERMITTING PROCESS.<br>SITE COVERAGE:<br>BUILDING 1.25 ACRES (19.2% OF TOTAL ACREAGE)<br>PAVING 2.16 ACRES (33.2% OF TOTAL ACREAGE)<br>GREENSPACE 3.10 ACRES (47.6% OF TOTAL ACREAGE)                                                                                                                                                                                                                                                                                                                                                                                                                                                                                                                                                                                                                                                                                                                                                                                                                                                                                                                                                                                                                                                                                                                                                                                                                                                                                                                                                                                                                                                                                                                                                                                                                                                                                                                                                                                                                                                                                                                                                                                                                                                                                                                                                                               |                                                                                                                                                                                                                                                                                                                                                                                |
| TOTAL 6.51 ACRES<br>ALL HVAC AND MECHANICAL UNITS ON SITE SHALL BE PROPERLY SCREENED AS REQUIRED BY CITY CODE. ROOFTOP<br>UNITS SHALL BE SCREENED BY A PARAPET WALL THAT EXTENDS AROUND THE ENTIRE PERIMETER OF THE BUILDING;<br>THE PARAPET SHALL HAVE A MINIMUM HEIGHT THAT IS AT LEAST AS TALL AS THE TALLEST UNIT MOUNTED ON THE<br>ROOF: GROUND MOUNTED HVAC AND MECHANICAL UNITS SHALL BE SCREENED BY FENCING, VEGETATION, OR SOME<br>OTHER MEANS APPROVED BY THE PLANNING AND ZONING COMMISSION, THAT HAS A MINIMUM HEIGHT THAT IS AT                                                                                                                                                                                                                                                                                                                                                                                                                                                                                                                                                                                                                                                                                                                                                                                                                                                                                                                                                                                                                                                                                                                                                                                                                                                                                                                                                                                                                                                                                                                                                                                                                                                                                                                                                                                                                                                                                                      |                                                                                                                                                                                                                                                                                                                                                                                |
| LEAST AS TALL AS THE TALLEST UNIT BEING SCREENED.<br>STORMWATER DETENTION AND WATER QUALITY ARE TO BE PROVIDED ONSITE AS NOTED ON THE PLAN.<br>THE PROPOSED USE WILL REQUIRE A CONDITIONAL USE PERMIT THAT WILL ALLOW A A SENIOR COMMUNITY OVERLAY<br>TO OCCUR WITHIN A C-2 ZONING DISTRICT. A CONDITIONAL USE HAS BEEN APPLIED FOR THIS SITE.                                                                                                                                                                                                                                                                                                                                                                                                                                                                                                                                                                                                                                                                                                                                                                                                                                                                                                                                                                                                                                                                                                                                                                                                                                                                                                                                                                                                                                                                                                                                                                                                                                                                                                                                                                                                                                                                                                                                                                                                                                                                                                    | 1G A<br>326                                                                                                                                                                                                                                                                                                                                                                    |
| OPEN SPACE STANDARDS AND PASSIVE/ACTIVE RECREATIONAL STANDARDS 400.162.E.1<br>OPEN SPACE STANDARD = A MINIMUM OF 30% OF THE LOT AREA AS PERMANENT, PROTECTED OPEN SPACE. (THIS                                                                                                                                                                                                                                                                                                                                                                                                                                                                                                                                                                                                                                                                                                                                                                                                                                                                                                                                                                                                                                                                                                                                                                                                                                                                                                                                                                                                                                                                                                                                                                                                                                                                                                                                                                                                                                                                                                                                                                                                                                                                                                                                                                                                                                                                    | RK 146                                                                                                                                                                                                                                                                                                                                                                         |
| SITE PROVIDES 47.6% OPEN SPACE)<br>A MINIMUM OF 40% OF THE REQUIRED OPEN SPACE SHALL BE USED FOR PASSIVE/ACTIVE RECREATIONAL PURPOSES.<br>$(40\% \times 30\% = 12\%$ REQUIRED THIS SITE) PROVIDED THIS SITE = 24%<br>(AREA CALCULATION INCLUDES THE SIDEWALK LOOP AROUND THE BUILDING AND DRIVES AND ALL THE                                                                                                                                                                                                                                                                                                                                                                                                                                                                                                                                                                                                                                                                                                                                                                                                                                                                                                                                                                                                                                                                                                                                                                                                                                                                                                                                                                                                                                                                                                                                                                                                                                                                                                                                                                                                                                                                                                                                                                                                                                                                                                                                      |                                                                                                                                                                                                                                                                                                                                                                                |
| CREENSPACE/WALKS UP TO THE BUILDING)                                                                                                                                                                                                                                                                                                                                                                                                                                                                                                                                                                                                                                                                                                                                                                                                                                                                                                                                                                                                                                                                                                                                                                                                                                                                                                                                                                                                                                                                                                                                                                                                                                                                                                                                                                                                                                                                                                                                                                                                                                                                                                                                                                                                                                                                                                                                                                                                              | Owner:<br>D'FALLO<br>A ROAD,<br>390<br>SHEET<br>SHEET                                                                                                                                                                                                                                                                                                                          |
| TY FINAL MEASUREMENTS                                                                                                                                                                                                                                                                                                                                                                                                                                                                                                                                                                                                                                                                                                                                                                                                                                                                                                                                                                                                                                                                                                                                                                                                                                                                                                                                                                                                                                                                                                                                                                                                                                                                                                                                                                                                                                                                                                                                                                                                                                                                                                                                                                                                                                                                                                                                                                                                                             |                                                                                                                                                                                                                                                                                                                                                                                |
| D AND THE RESULTS OF THOSE MEASUREMENTS ARE SHOWN ON THIS                                                                                                                                                                                                                                                                                                                                                                                                                                                                                                                                                                                                                                                                                                                                                                                                                                                                                                                                                                                                                                                                                                                                                                                                                                                                                                                                                                                                                                                                                                                                                                                                                                                                                                                                                                                                                                                                                                                                                                                                                                                                                                                                                                                                                                                                                                                                                                                         |                                                                                                                                                                                                                                                                                                                                                                                |
| PIPE SIZES, STORM SEWER FLOWLINES AND DEPTHS OF STORM SEWER<br>SEWER PIPE SIZES, SANITARY SEWER FLOWLINES AND DEPTHS OF                                                                                                                                                                                                                                                                                                                                                                                                                                                                                                                                                                                                                                                                                                                                                                                                                                                                                                                                                                                                                                                                                                                                                                                                                                                                                                                                                                                                                                                                                                                                                                                                                                                                                                                                                                                                                                                                                                                                                                                                                                                                                                                                                                                                                                                                                                                           | Develo<br>WEGN<br>550 L<br>7-585-<br>CNL O<br>CNL O                                                                                                                                                                                                                                                                                                                            |
| RE LOCATED WITHIN DESIGNATED EXISTING OR PROPOSED EASEMENTS.                                                                                                                                                                                                                                                                                                                                                                                                                                                                                                                                                                                                                                                                                                                                                                                                                                                                                                                                                                                                                                                                                                                                                                                                                                                                                                                                                                                                                                                                                                                                                                                                                                                                                                                                                                                                                                                                                                                                                                                                                                                                                                                                                                                                                                                                                                                                                                                      | <b>P+Z No.</b> 20-16.02                                                                                                                                                                                                                                                                                                                                                        |
|                                                                                                                                                                                                                                                                                                                                                                                                                                                                                                                                                                                                                                                                                                                                                                                                                                                                                                                                                                                                                                                                                                                                                                                                                                                                                                                                                                                                                                                                                                                                                                                                                                                                                                                                                                                                                                                                                                                                                                                                                                                                                                                                                                                                                                                                                                                                                                                                                                                   | <b>City No.</b><br>16-010424                                                                                                                                                                                                                                                                                                                                                   |
|                                                                                                                                                                                                                                                                                                                                                                                                                                                                                                                                                                                                                                                                                                                                                                                                                                                                                                                                                                                                                                                                                                                                                                                                                                                                                                                                                                                                                                                                                                                                                                                                                                                                                                                                                                                                                                                                                                                                                                                                                                                                                                                                                                                                                                                                                                                                                                                                                                                   | Page No.                                                                                                                                                                                                                                                                                                                                                                       |
|                                                                                                                                                                                                                                                                                                                                                                                                                                                                                                                                                                                                                                                                                                                                                                                                                                                                                                                                                                                                                                                                                                                                                                                                                                                                                                                                                                                                                                                                                                                                                                                                                                                                                                                                                                                                                                                                                                                                                                                                                                                                                                                                                                                                                                                                                                                                                                                                                                                   | 1 of 14                                                                                                                                                                                                                                                                                                                                                                        |