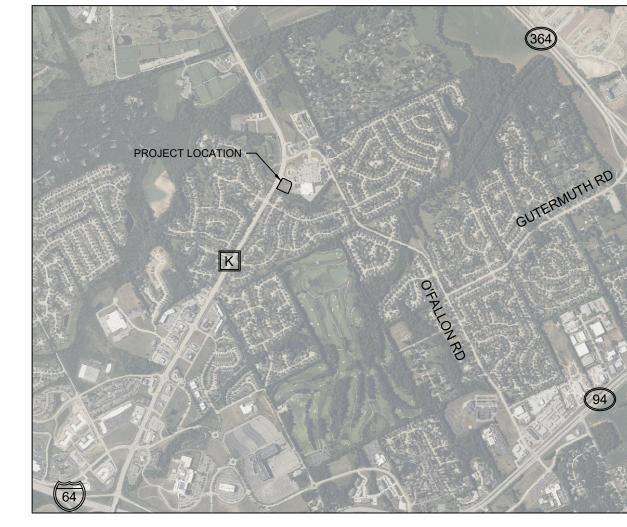

## SITE DEVELOPMENT PLANS FOR

O'FALLON, MO #2

3600 MONTICELLO DR. O'FALLON, MO 63304

> PROJECT NUMBER: 23031-7BOM2

CITY OF O'FALLON ENGINEERING DEPARTMENT ACCEPTED FOR CONSTRUCTION BY: <u>Karl Ebert</u> DATE <u>08/24/2023</u> PROFESSIONAL ENGINEER'S SEAL INDICATES RESPONSIBILITY FOR DESIGN