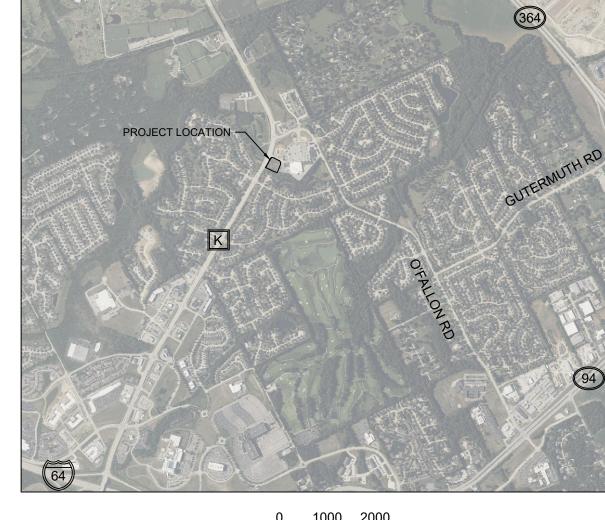

## SITE DEVELOPMENT PLANS FOR

O'FALLON, MO #2

3600 MONTICELLO DR. O'FALLON, MO 63304

> PROJECT NUMBER: 23031-7BOM2

CITY OF O'FALLON ENGINEERING DEPARTMENT ACCEPTED FOR CONSTRUCTION BY: <u>Karl Ebert</u> DATE <u>08/24/2023</u> PROFESSIONAL ENGINEER'S SEAL INDICATES RESPONSIBILITY FOR DESIGN

1000 2000 NOTE: DRAWING REPRODUCTION AND SCALING MAY CHANGE THE INDICATED GRAPHIC SCALES H. SCALE: 1" = 2000'