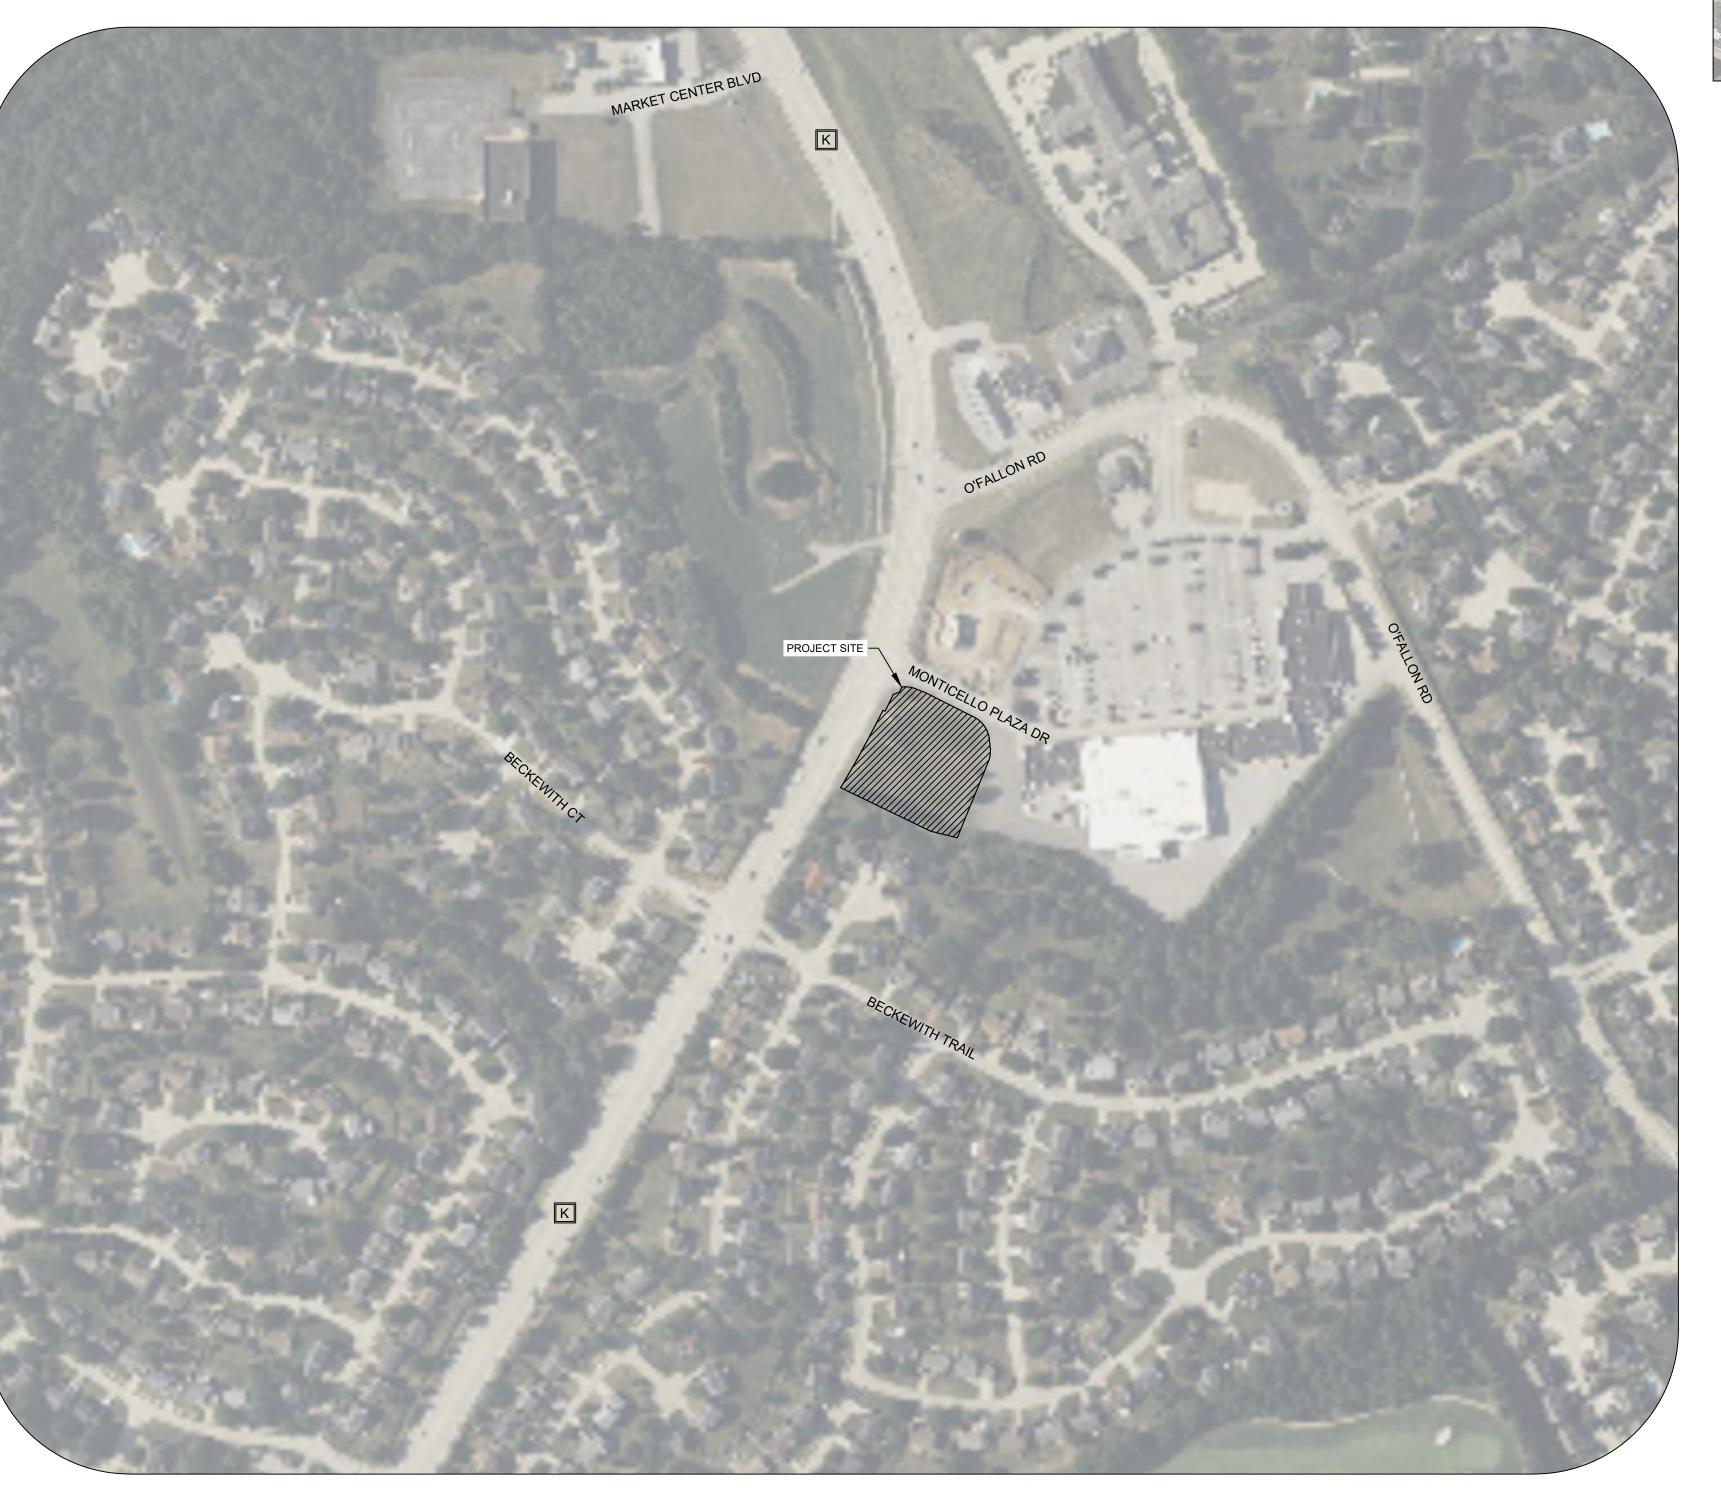

### LEGAL DESCRIPTION

MONTICELLO PLAZA LOT 1.

| SHEET INDEX             |        |  |  |
|-------------------------|--------|--|--|
| SHEET NAME              | NUMBER |  |  |
| COVER SHEET             | C0.0   |  |  |
| GENERAL NOTES           | C0.1   |  |  |
| GENERAL NOTES           | C0.2   |  |  |
| DEMOLITION PLAN         | C1.1   |  |  |
| SITE PLAN               | C2.1   |  |  |
| GRADING PLAN            | C3.1   |  |  |
| UTILITY PLAN            | C4.1   |  |  |
| STORMWATER PLAN         | C4.2   |  |  |
| STORMWATER PLAN         | C4.3   |  |  |
| PRE-DRAINAGE AREA MAP   | C4.4   |  |  |
| POST-DRAINAGE AREA MAP  | C4.5   |  |  |
| LANDSCAPE PLAN          | C5.1   |  |  |
| EROSION CONTROL PLAN    | C6.1   |  |  |
| DETAILS                 | C7.1   |  |  |
| DETAILS                 | C7.2   |  |  |
| DETAILS                 | C7.3   |  |  |
| DETAILS                 | C7.4   |  |  |
| TRASH ENCLOSURE DETAILS | A6.1   |  |  |

## SITE DEVELOPMENT PLANS FOR

O'FALLON, MO #2

3600 MONTICELLO DR. O'FALLON, MO 63304

> PROJECT NUMBER: 23031-7BOM2

CITY OF O'FALLON ENGINEERING DEPARTMENT ACCEPTED FOR CONSTRUCTION BY: <u>Karl Ebert</u> DATE <u>08/24/2023</u> PROFESSIONAL ENGINEER'S SEAL INDICATES RESPONSIBILITY FOR DESIGN