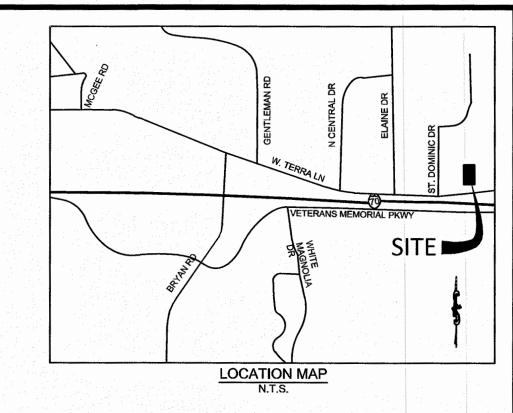

### A SET OF CONSTRUCTION PLANS FOR

A TRACT OF LAND BEING IN PART OF U.S. SURVEY 55, TOWNSHIP 47 NORTH, RANGE 3 EAST, ST. CHARLES COUNTY, MISSOURI

PARKING IMPROVEMENTS 835 WEST TERRA LANE O'FALLON, MISSOURI

CITY OF O'FALLON STANDARD COMMERCIAL NOTES AND DETAILS - JUNE 2010

SITE ADDRESS: 835 WEST TERRA LANE O'FALLON, MISSOURI 63366 USE PENTECO TERRA LANE , MO 63366

signature, and date hereunder attached. Responsibility is disclain