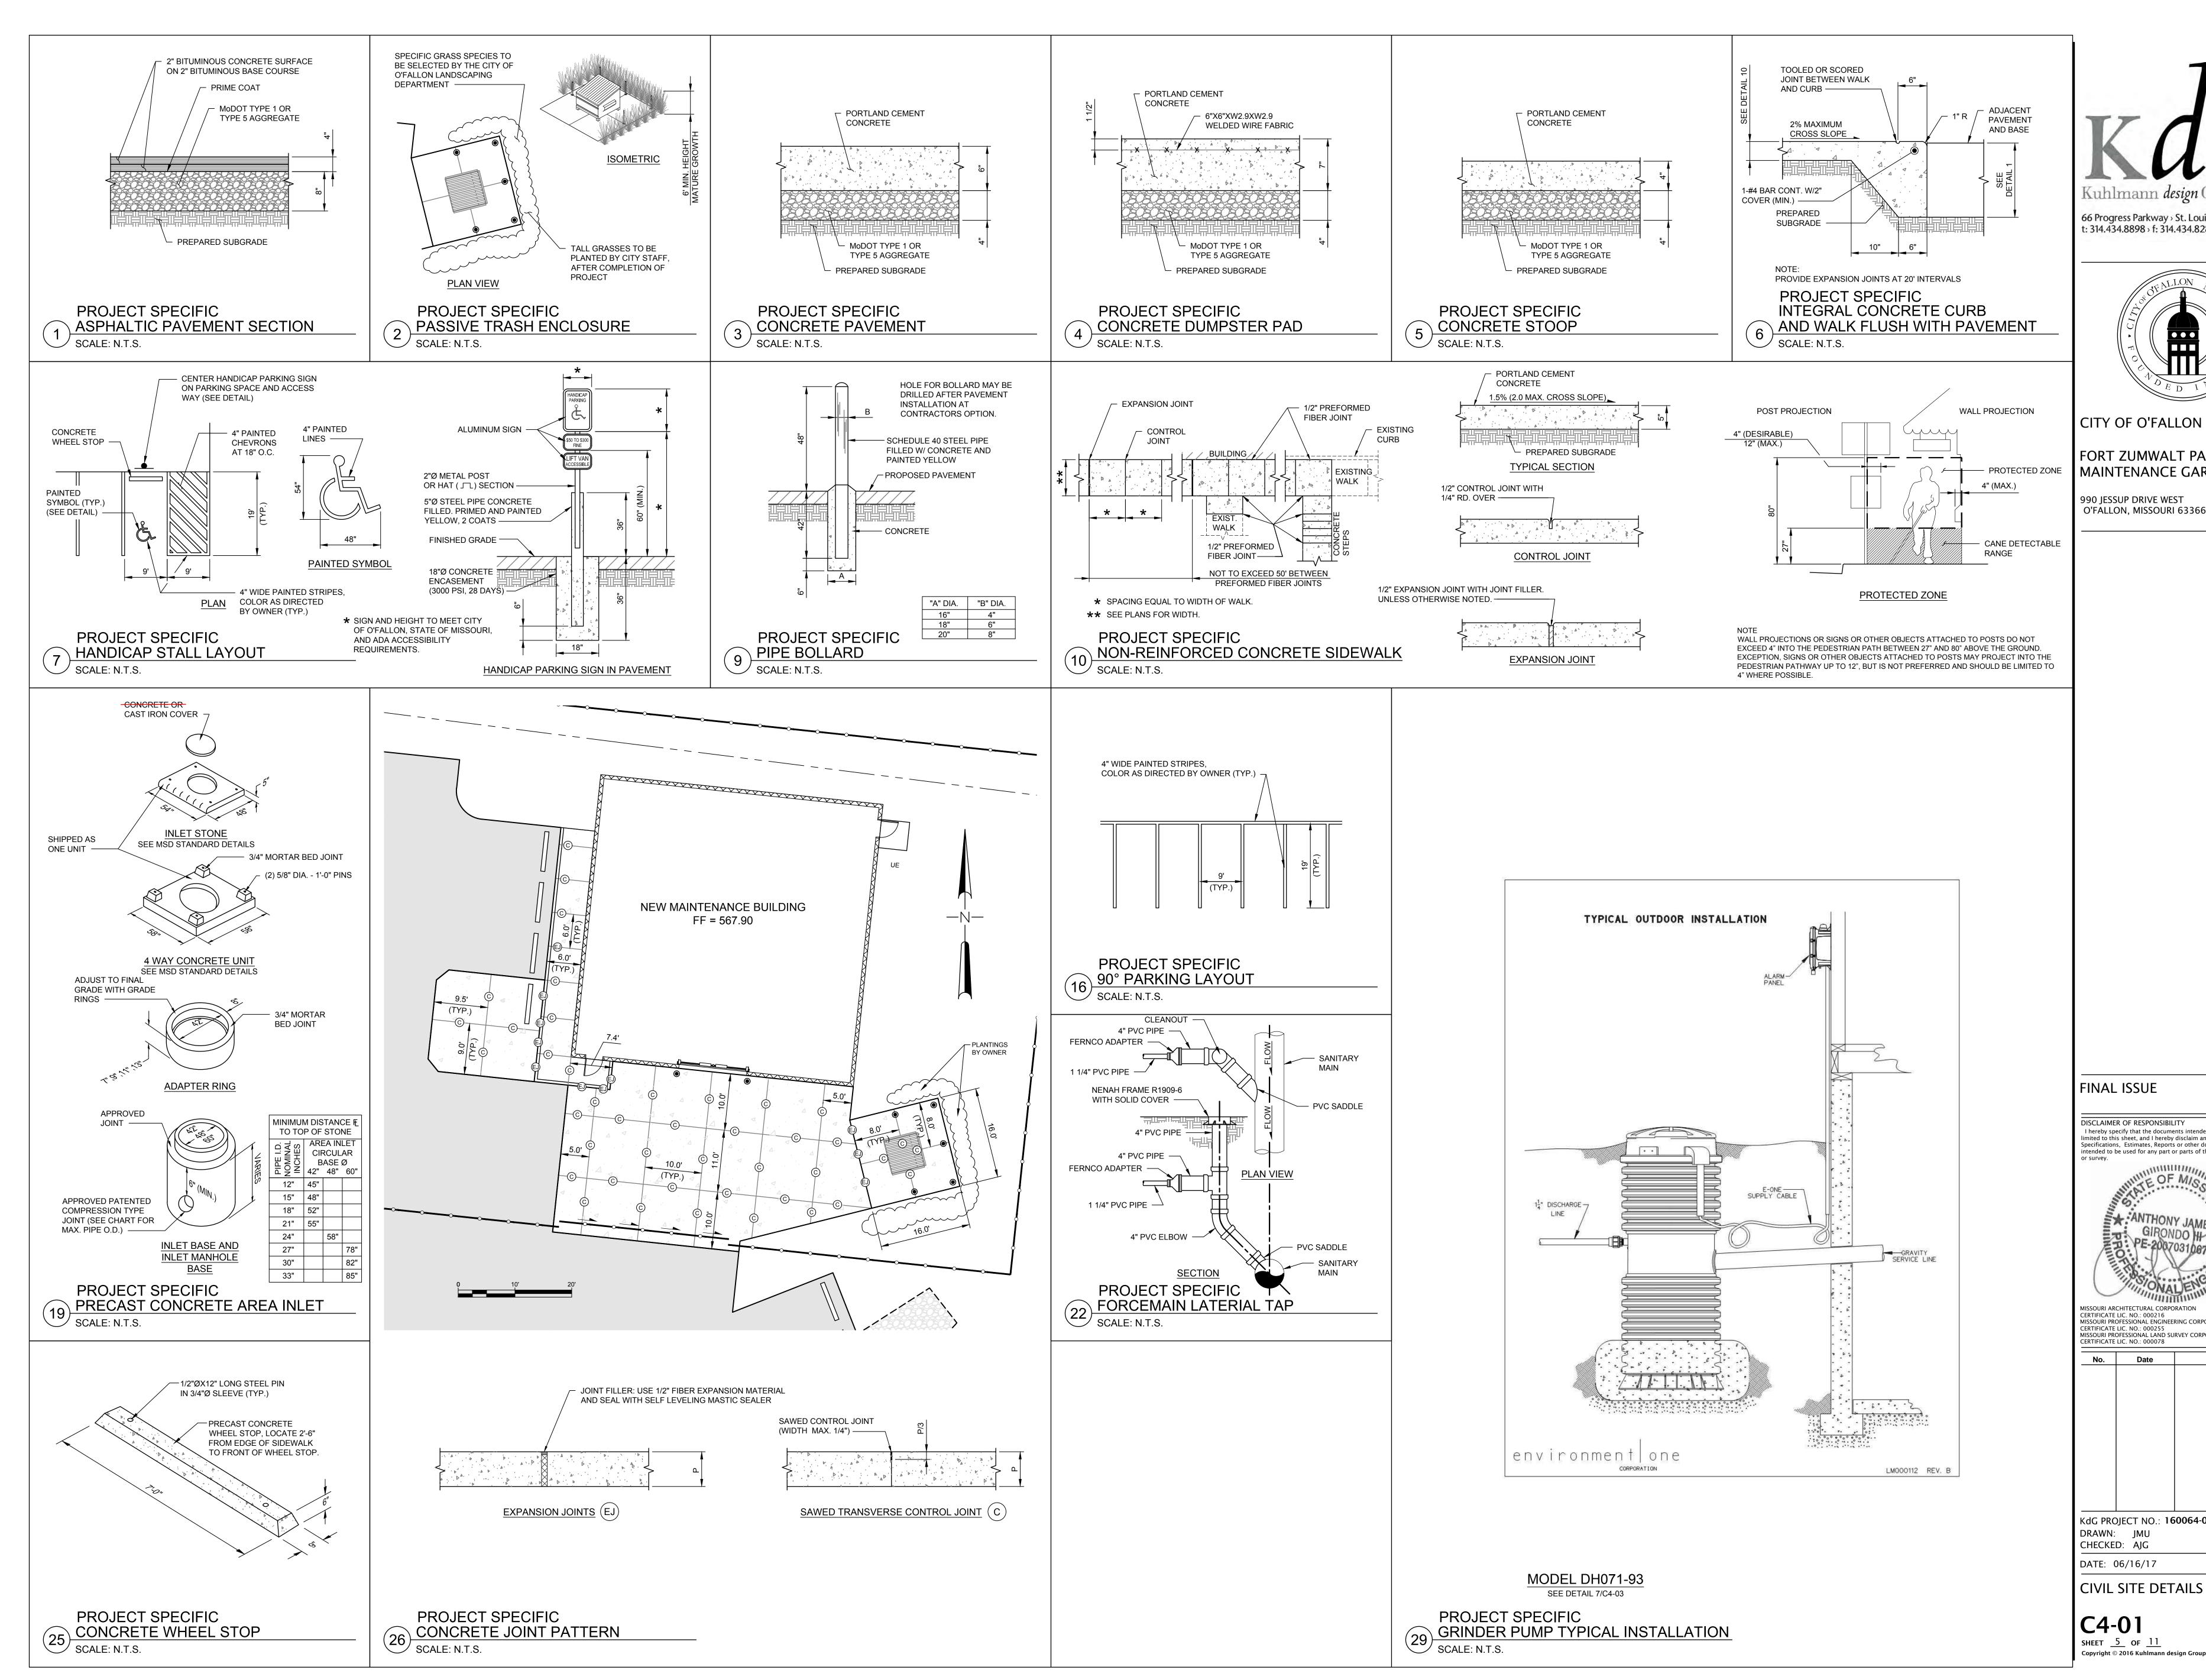

FORT ZUMWALT PARK MAINTENANCE GARAGE 990 JESSUP DRIVE WEST O'FALLON, MISSOURI 63366

**FINAL ISSUE** 

ISCLAIMER OF RESPONSIBILIT I hereby specify that the documents intended to be authenticated by my seal are imited to this sheet, and I hereby disclaim any responsibility for all other Drawings Specifications, Estimates, Reports or other documents or instruments relating to or ntended to be used for any part or parts of the architectural or engineering project or survey **MISSOURI ARCHITECTURAL CORPORATION** CERTIFICATE LIC. NO.: 000216 SSOURI PROFESSIONAL ENGINEERING CORPORATION CERTIFICATE LIC. NO.: 000255 ISSOURI PROFESSIONAL LAND SURVEY CORPORATION CERTIFICATE LIC. NO.: 000078 No. Date Description KdG PROJECT NO .: 160064-0001 DRAWN: JMU CHECKED: AJG DATE: 06/16/17 CIVIL SITE DETAILS **C4-01** 

## SHEET <u>5</u> OF <u>11</u>

Copyright © 2016 Kuhlmann design Group, Inc. All rights reserved.