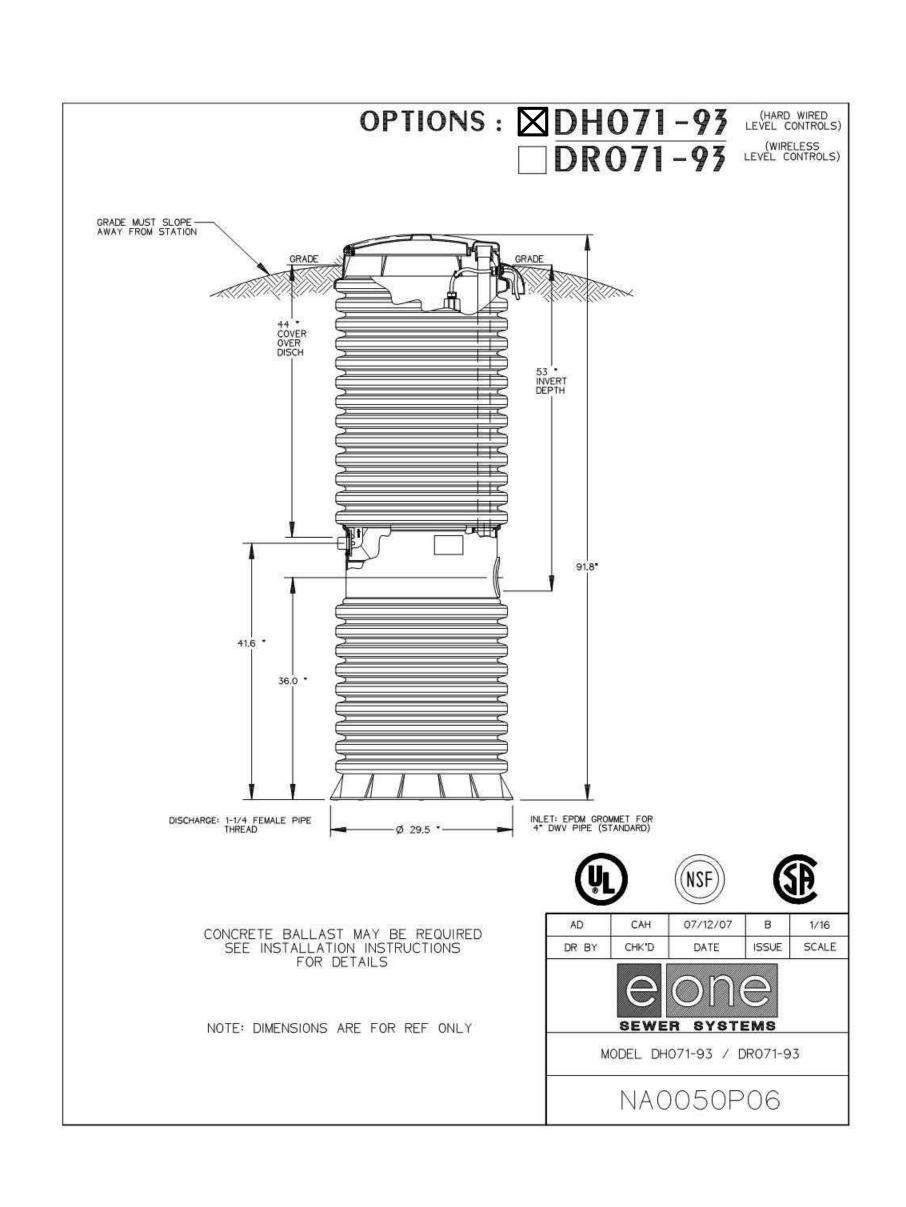

CIVIL SITE DETAILS

DATE: 06/16/17

C4-03
SHEET 7 OF 11

PROJECT SPECIFIC GRINDER PUMP

SCALE: N.T.S.