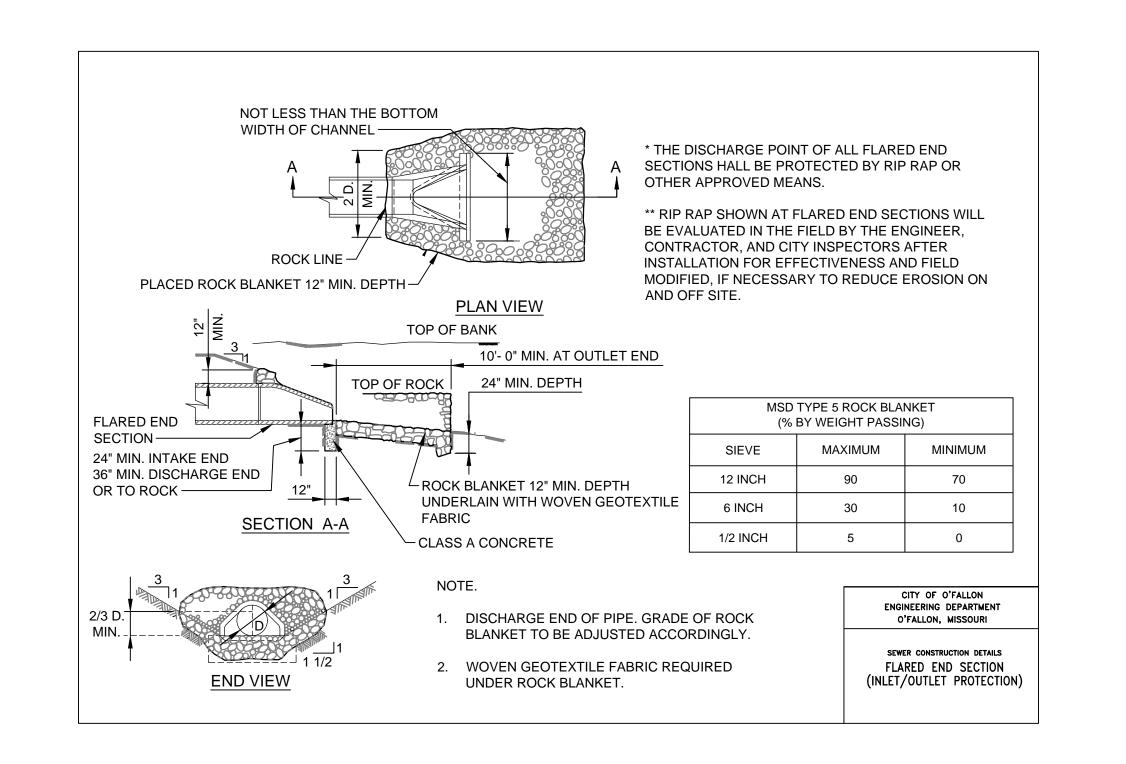

CIVIL SITE DETAILS

DATE: 06/16/17

C4-03
SHEET 7 OF 11

PROJECT SPECIFIC GRINDER PUMP

SCALE: N.T.S.