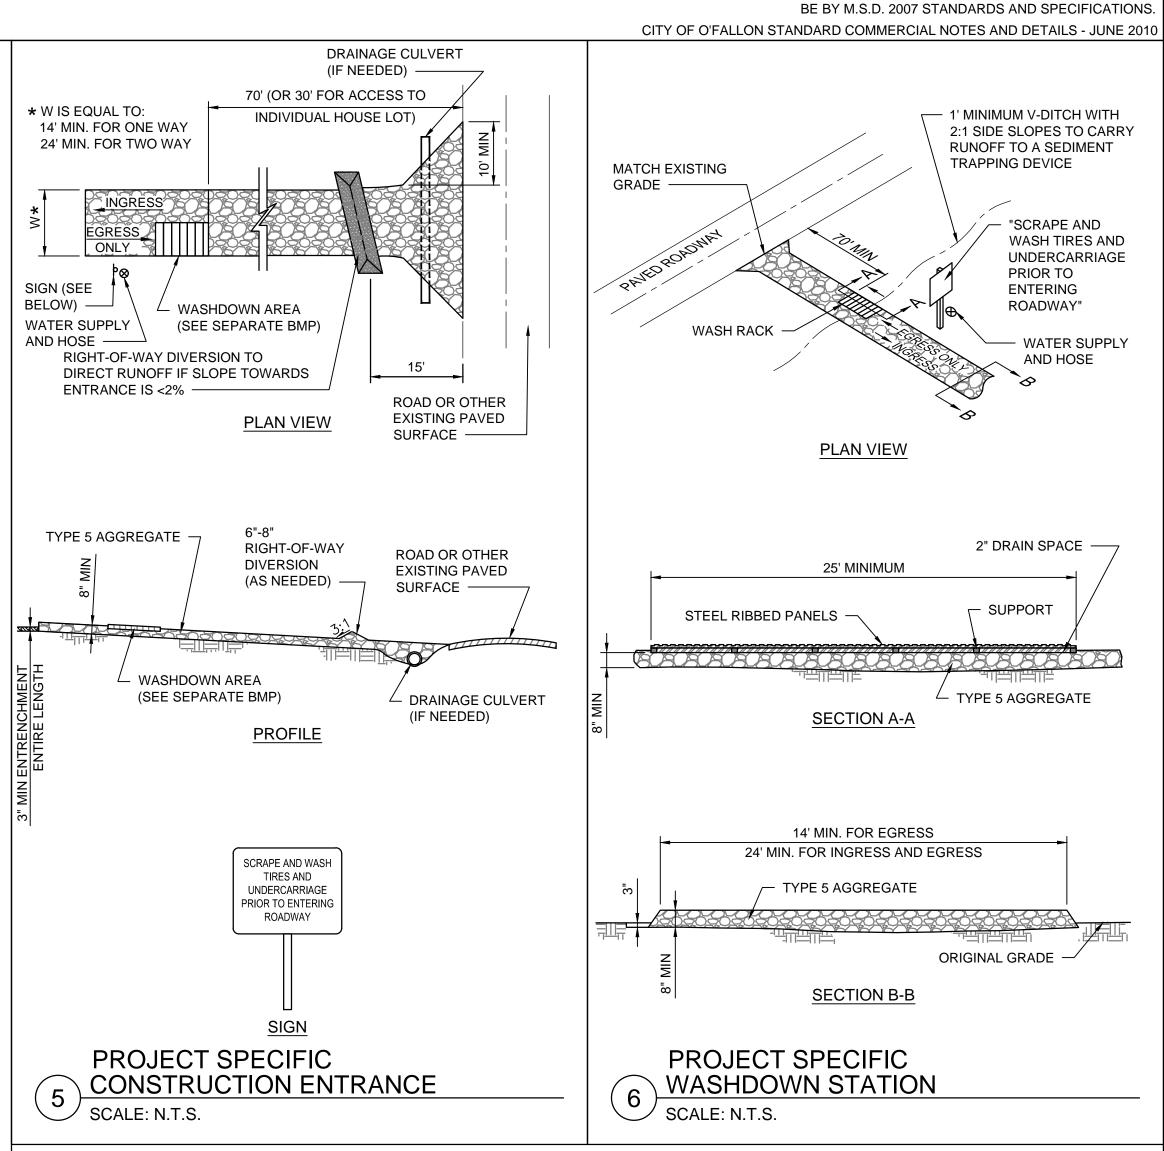

Kuhlmann design Group, Inc.

66 Progress Parkway > St. Louis, Missouri 63043
t: 314.434.8898 > f: 314.434.8280 > kdginc.com

CITY OF O'FALLON

FORT ZUMWALT PARK MAINTENANCE GARAGE

990 JESSUP DRIVE WEST O'FALLON, MISSOURI 63366









FINAL ISSUE

I hereby specify that the documents intended to be authenticated by my seal are imited to this sheet, and I hereby disclaim any responsibility for all other Drawings

Specifications, Estimates, Reports or other documents or instruments relating to or

ntended to be used for any part or parts of the architectural or engineering project

KdG PROJECT NO.: 160064-0001
DRAWN: JMU
CHECKED: AJG

Copyright © 2016 Kuhlmann design Group, Inc. All rights reserved.

CIVIL SITE DETAILS

DATE: 06/16/17

C4-03
SHEET 7 OF 11

PROJECT SPECIFIC GRINDER PUMP

SCALE: N.T.S.