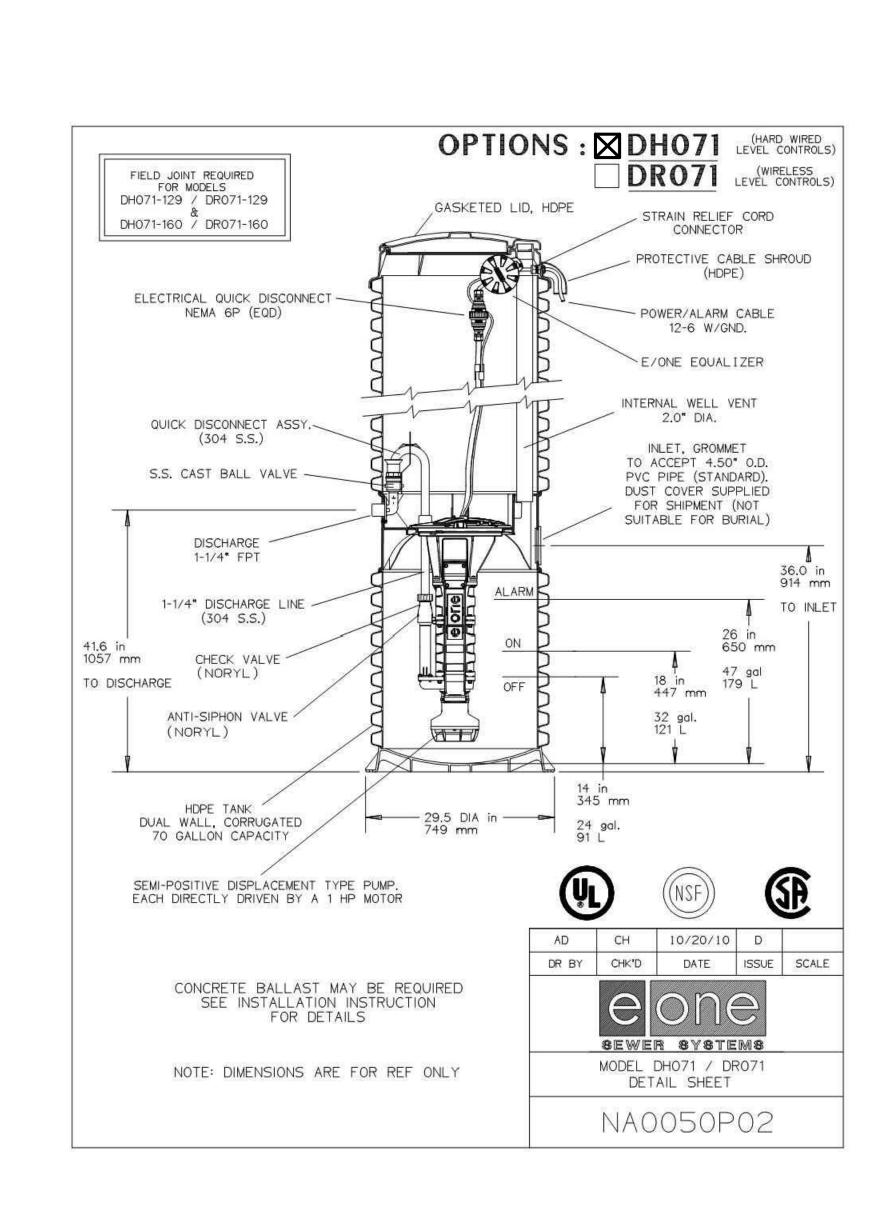

CIVIL SITE DETAILS

DATE: 06/16/17

C4-03
SHEET 7 OF 11

PROJECT SPECIFIC GRINDER PUMP

SCALE: N.T.S.