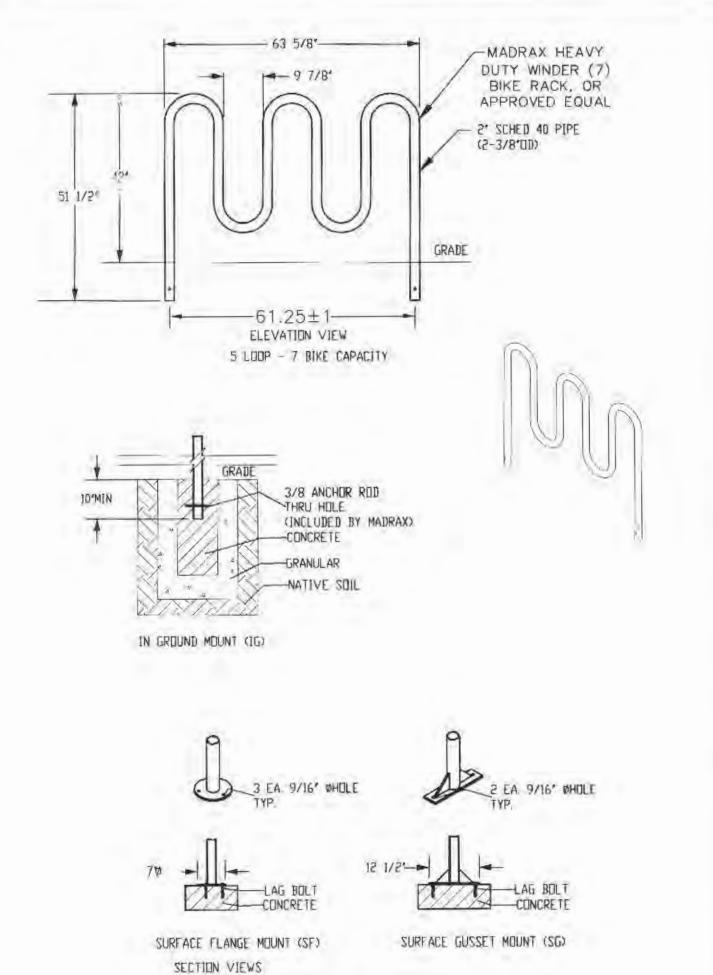

PROVIDE CONTROL JOINTS AT 15' OC.

PROVIDE EXPANSION JOINTS AT 45' OC.

PROVIDE 8"x30" TOE WALL AT CONNECTION WITH END SECTIONS.

PROVIDE A SMOOTH TRANSITION FROM CHANNEL TO END SECTION TO

CONCRETE LOW FLOW CHANNEL

NOT TO SCALL

WELDED WIRE FABRIC

MAINTAIN PROPER DRAINAGE.

-COMPACTED

NOTE: CONCRETE CHANNEL HAS

BEEN DESIGNED TO HOLD

THE 2-YEAR STORM, SEE

DRAINAGE REPORT.

SUBGRADE

GRADE

NOTE:



WIDTH AS SPECIFIED HAND TOOLED ON PLANS 以" RADIUS ALL EDGES (TYP) 2% SLOPE (TYP) 4" TYPE 1 AGGREGATE BASE NOTES -COMPACTED SUBGRADE

EXPANSION JOINTS AT CONNECTION TO EXISTING SIDEWALK, AT JOINT BETWEEN BUILDING AND SIDEWALK, AT JOINT BETWEEN STRUCTURES AND SIDEWALK, AND AT 30' MAXIMUM SPACING.

CONTROL JOINTS AT SIDEWALK WIDTH OR 6' MAXIMUM SPACING

## CONCRETE SIDEWALK NOT TO SCALE







BIKE RACK



FALLON,

A-O

C700

SHEET NO.