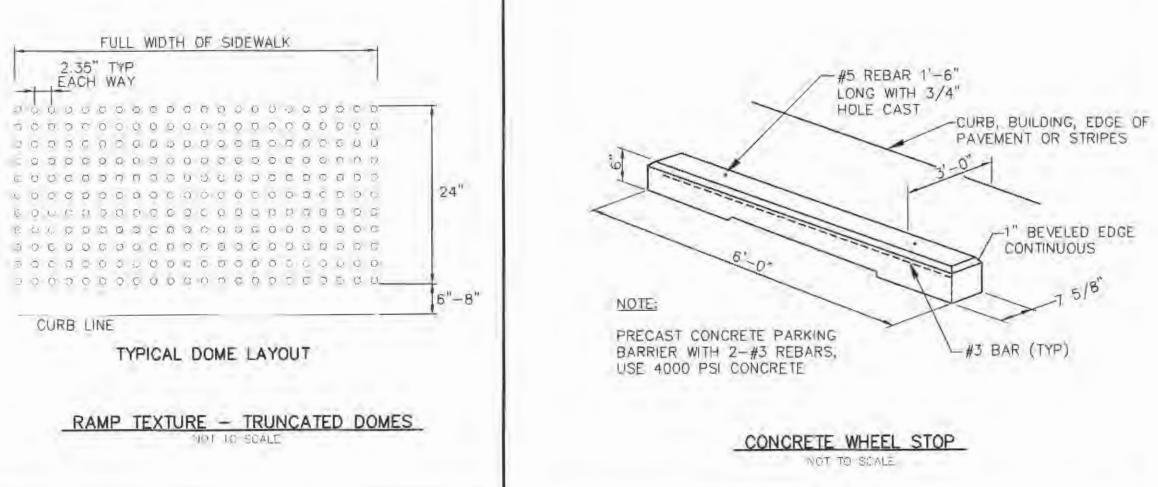

ACCESSIBLE PARKING SIGN WAT IT SEALE

4" PCC PAVEMENT

FINISHED -

6"x6" W2.9xW2.9

PROVIDE CONTROL JOINTS AT 15' OC.

PROVIDE EXPANSION JOINTS AT 45' OC.

PROVIDE 8"x30" TOE WALL AT CONNECTION WITH END SECTIONS.