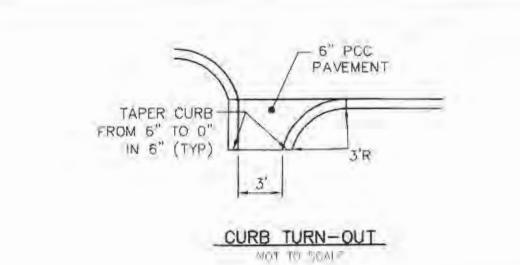

.9

PROVIDE CONTROL JOINTS AT 15' OC.

PROVIDE EXPANSION JOINTS AT 45' OC.

PROVIDE 8"x30" TOE WALL AT CONNECTION WITH END SECTIONS.

PROVIDE A SMOOTH TRANSITION FROM CHANNEL TO END SECTION TO

CONCRETE LOW FLOW CHANNEL

NOT TO SCALL

WELDED WIRE FABRIC

MAINTAIN PROPER DRAINAGE.

-COMPACTED

NOTE: CONCRETE CHANNEL HAS

BEEN DESIGNED TO HOLD

THE 2-YEAR STORM, SEE

DRAINAGE REPORT.

SUBGRADE

GRADE

NOTE:



WIDTH AS SPECIFIED HAND TOOLED ON PLANS 以" RADIUS ALL EDGES (TYP) 2% SLOPE (TYP) 4" TYPE 1 AGGREGATE BASE NOTES -COMPACTED SUBGRADE

EXPANSION JOINTS AT CONNECTION TO EXISTING SIDEWALK, AT JOINT BETWEEN BUILDING AND SIDEWALK, AT JOINT BETWEEN STRUCTURES AND SIDEWALK, AND AT 30' MAXIMUM SPACING.

CONTROL JOINTS AT SIDEWALK WIDTH OR 6' MAXIMUM SPACING

## CONCRETE SIDEWALK NOT TO SCALE







BIKE RACK



FALLON,

A-O

C700

SHEET NO.