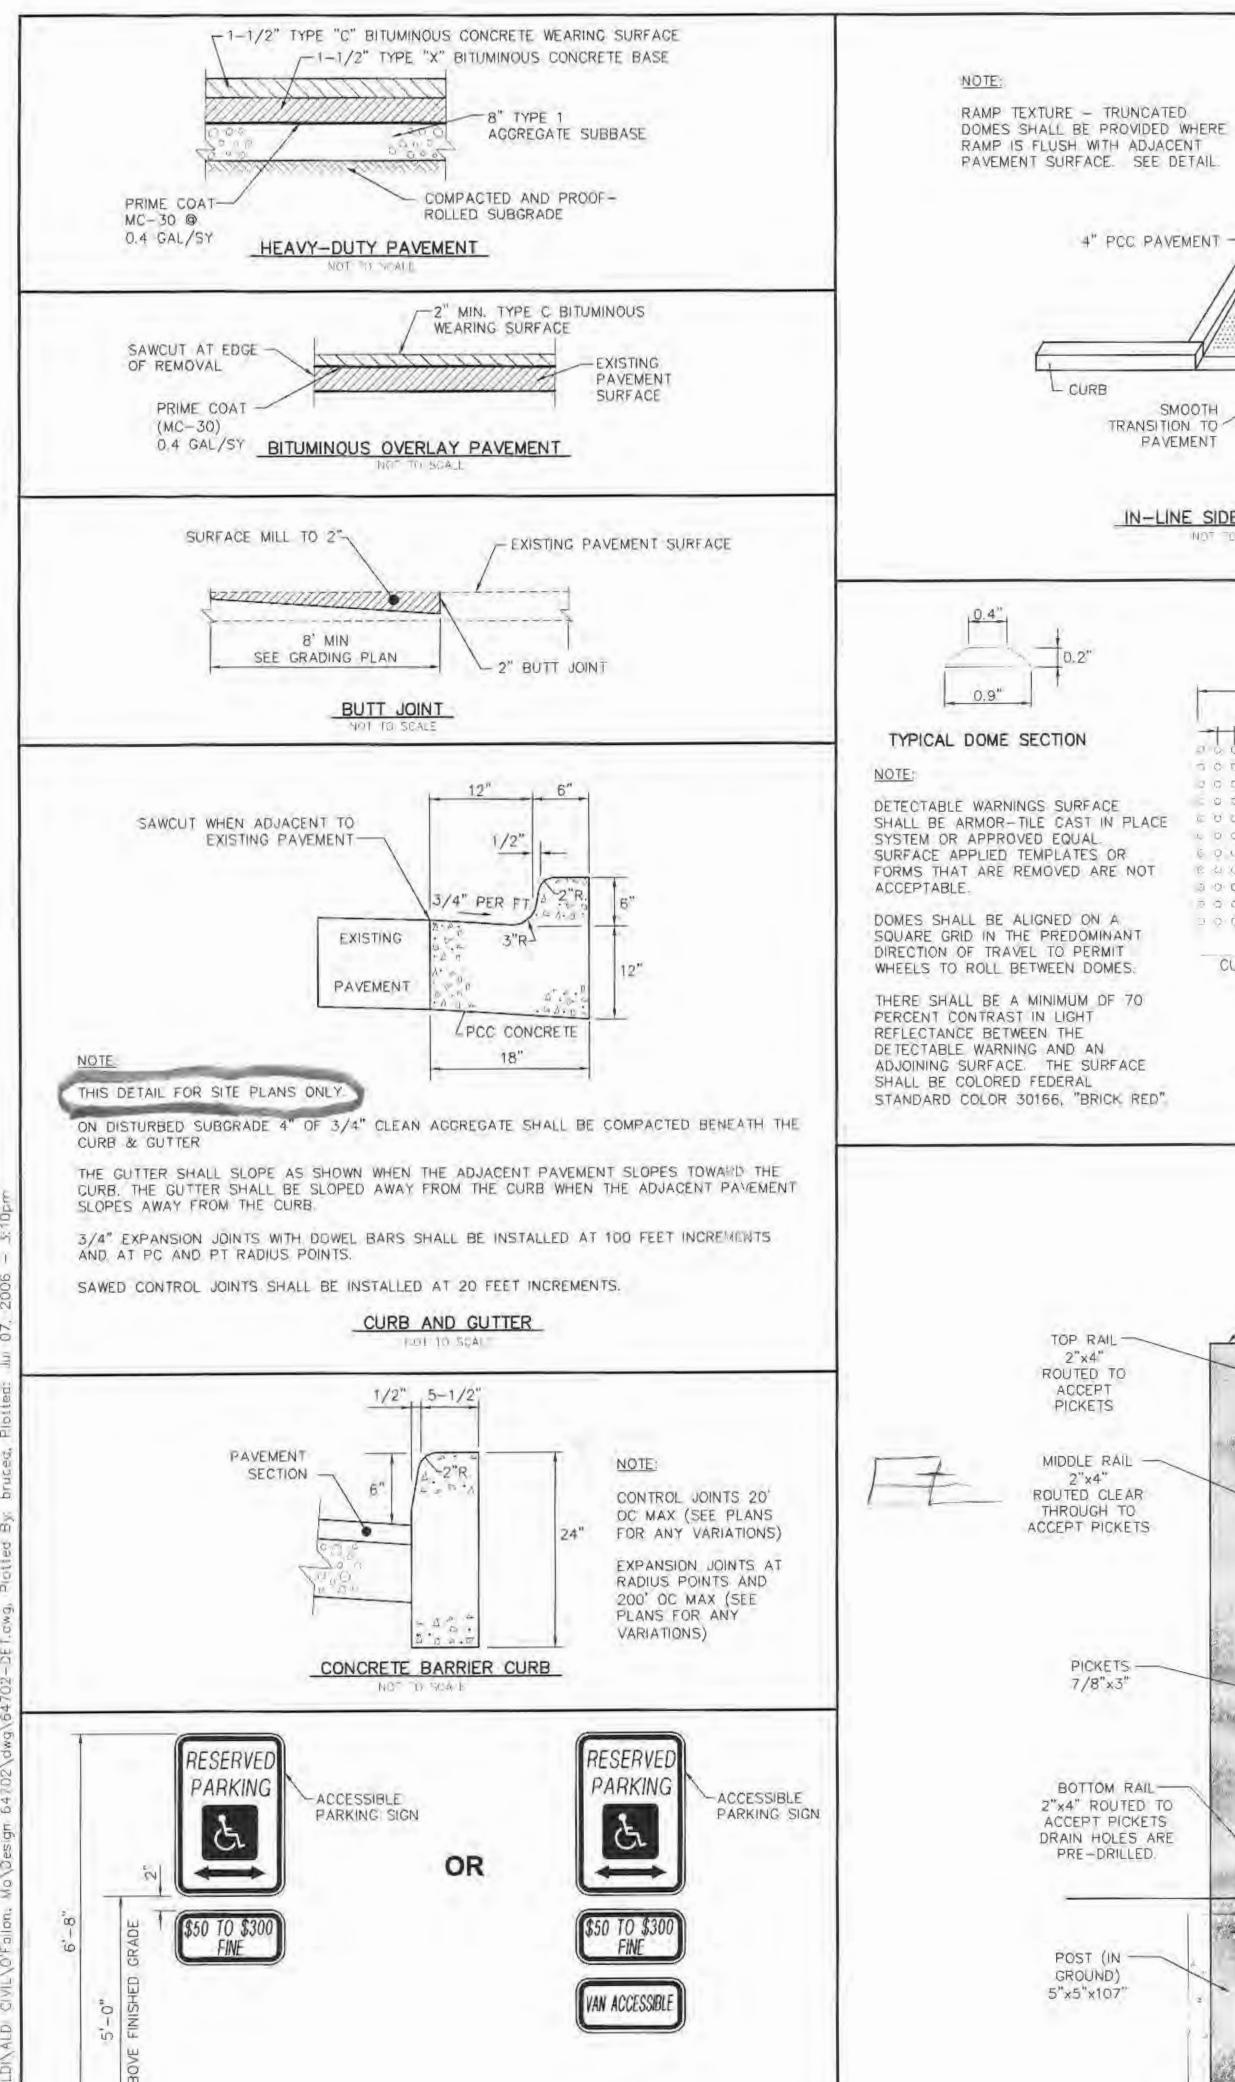

ACCESSIBLE PARKING SIGN WAT IT SEALE

4" PCC PAVEMENT

FINISHED -

6"x6" W2.9xW2.9

PROVIDE CONTROL JOINTS AT 15' OC.

PROVIDE EXPANSION JOINTS AT 45' OC.

PROVIDE 8"x30" TOE WALL AT CONNECTION WITH END SECTIONS.