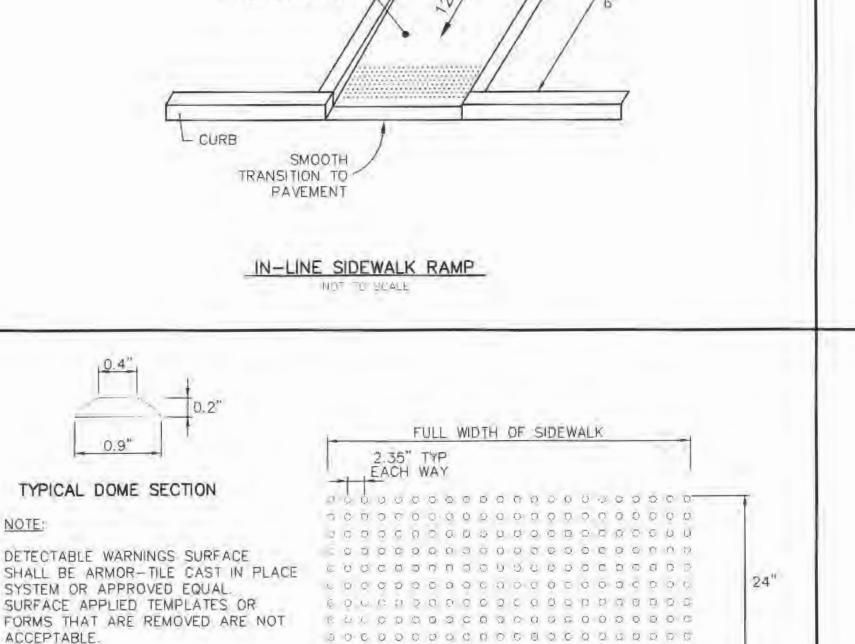

ACCESSIBLE PARKING SIGN WAT IT SEALE

4" PCC PAVEMENT

FINISHED -

6"x6" W2.9xW2.9

PROVIDE CONTROL JOINTS AT 15' OC.

PROVIDE EXPANSION JOINTS AT 45' OC.

PROVIDE 8"x30" TOE WALL AT CONNECTION WITH END SECTIONS.