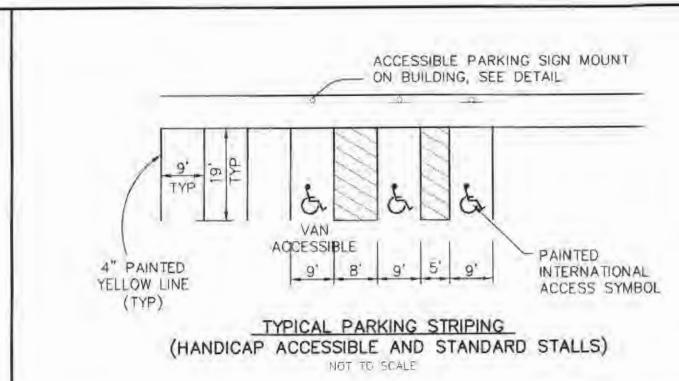

ACCESSIBLE PARKING SIGN WAT IT SEALE

4" PCC PAVEMENT

FINISHED -

6"x6" W2.9xW2.9

PROVIDE CONTROL JOINTS AT 15' OC.

PROVIDE EXPANSION JOINTS AT 45' OC.

PROVIDE 8"x30" TOE WALL AT CONNECTION WITH END SECTIONS.