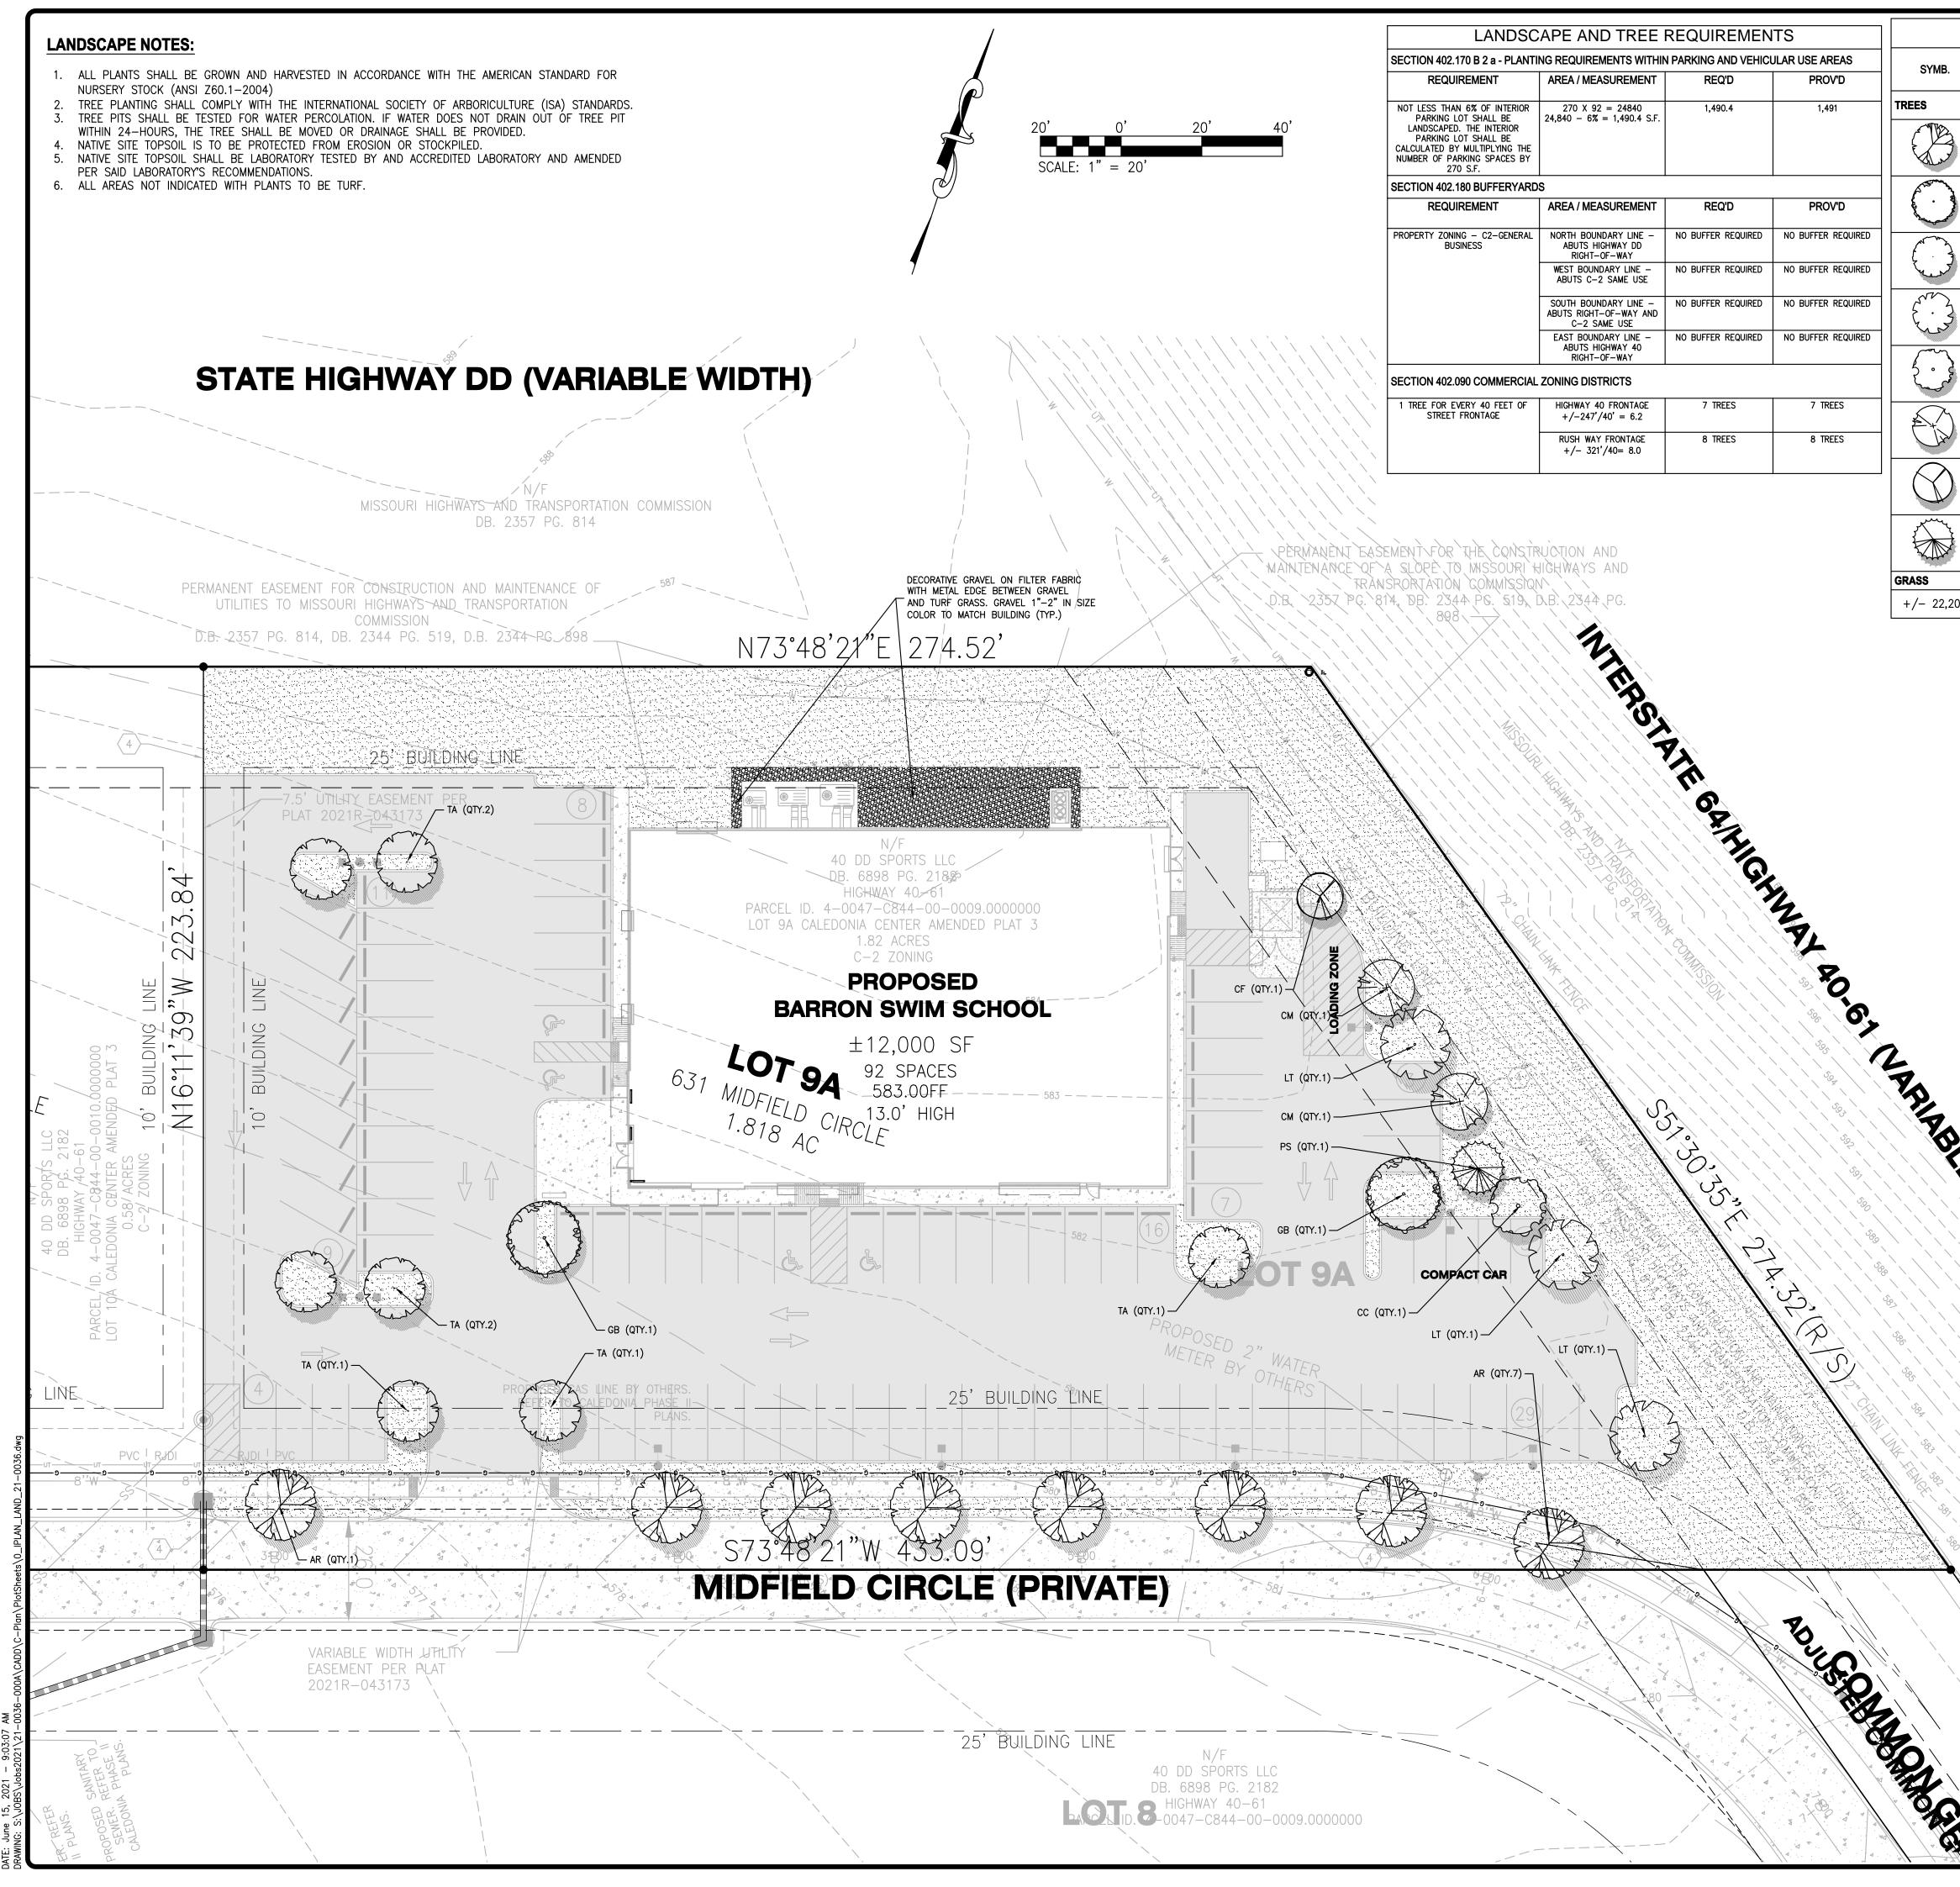

|                                                                                                                                                                                                                                                                                                                                                                                                                                                                                                                                                                                                                                                                                                                                                                                                                                                                                                                                                                                                                                                                                                                                                                                                                                                                                                                                                                                                                                                                                                                                                                                                                                                                                                                                                                                                                                                                                                                                                                                                                                                                                                                                | Ρ                | ROP                                                                    | OSED PLANT M                                       | ATERIAL SCH                    | EDULE                                                                                                                                                                                     |                                                                 |                      |                                                                                    |                                                                                                                          | ٦                    |
|--------------------------------------------------------------------------------------------------------------------------------------------------------------------------------------------------------------------------------------------------------------------------------------------------------------------------------------------------------------------------------------------------------------------------------------------------------------------------------------------------------------------------------------------------------------------------------------------------------------------------------------------------------------------------------------------------------------------------------------------------------------------------------------------------------------------------------------------------------------------------------------------------------------------------------------------------------------------------------------------------------------------------------------------------------------------------------------------------------------------------------------------------------------------------------------------------------------------------------------------------------------------------------------------------------------------------------------------------------------------------------------------------------------------------------------------------------------------------------------------------------------------------------------------------------------------------------------------------------------------------------------------------------------------------------------------------------------------------------------------------------------------------------------------------------------------------------------------------------------------------------------------------------------------------------------------------------------------------------------------------------------------------------------------------------------------------------------------------------------------------------|------------------|------------------------------------------------------------------------|----------------------------------------------------|--------------------------------|-------------------------------------------------------------------------------------------------------------------------------------------------------------------------------------------|-----------------------------------------------------------------|----------------------|------------------------------------------------------------------------------------|--------------------------------------------------------------------------------------------------------------------------|----------------------|
| SYMB.                                                                                                                                                                                                                                                                                                                                                                                                                                                                                                                                                                                                                                                                                                                                                                                                                                                                                                                                                                                                                                                                                                                                                                                                                                                                                                                                                                                                                                                                                                                                                                                                                                                                                                                                                                                                                                                                                                                                                                                                                                                                                                                          | ABBREVI<br>ATION | QTY.                                                                   | BOTANICAL NAME                                     | COMMON NAME                    | SIZE                                                                                                                                                                                      | COND.                                                           | MATURE<br>HEIGHT     |                                                                                    |                                                                                                                          | NOI                  |
| REES                                                                                                                                                                                                                                                                                                                                                                                                                                                                                                                                                                                                                                                                                                                                                                                                                                                                                                                                                                                                                                                                                                                                                                                                                                                                                                                                                                                                                                                                                                                                                                                                                                                                                                                                                                                                                                                                                                                                                                                                                                                                                                                           | AR               | 8                                                                      | Acer rubrum "Armstrong"                            | Red Maple                      | 2" CAL. MIN.                                                                                                                                                                              | B&B                                                             | 50'                  |                                                                                    |                                                                                                                          | REVISION DESCRIPTION |
| $\bigcirc$                                                                                                                                                                                                                                                                                                                                                                                                                                                                                                                                                                                                                                                                                                                                                                                                                                                                                                                                                                                                                                                                                                                                                                                                                                                                                                                                                                                                                                                                                                                                                                                                                                                                                                                                                                                                                                                                                                                                                                                                                                                                                                                     | GB               | 2                                                                      | Ginkgo biloba<br>(Male cultivar only)              | Ginkgo                         | 2" CAL. MIN.                                                                                                                                                                              | B&B                                                             | 35'–50'              |                                                                                    |                                                                                                                          | NO REY               |
|                                                                                                                                                                                                                                                                                                                                                                                                                                                                                                                                                                                                                                                                                                                                                                                                                                                                                                                                                                                                                                                                                                                                                                                                                                                                                                                                                                                                                                                                                                                                                                                                                                                                                                                                                                                                                                                                                                                                                                                                                                                                                                                                | ТА               | 7                                                                      | Tilia americana                                    | Linden, American<br>(Basswood) | 2" CAL. MIN.                                                                                                                                                                              | B&B                                                             | 50'-70'              |                                                                                    |                                                                                                                          | DATE                 |
| the state of the s | LT               | 3                                                                      | Tuliptree                                          | Liriodendron tulipifera        | 2" CAL. MIN.                                                                                                                                                                              | B&B                                                             | 60'-70'              |                                                                                    | REON<br>DISCLAIMS<br>THER PLANS,<br>TO BF USD                                                                            | S.                   |
| f.                                                                                                                                                                                                                                                                                                                                                                                                                                                                                                                                                                                                                                                                                                                                                                                                                                                                                                                                                                                                                                                                                                                                                                                                                                                                                                                                                                                                                                                                                                                                                                                                                                                                                                                                                                                                                                                                                                                                                                                                                                                                                                                             | сс               | 1                                                                      | Cercis canadensis                                  | Redbud                         | 1.5" CAL. –<br>4' HT. MIN.                                                                                                                                                                | B&B.                                                            | 20'–30'              | HOOL<br>VESS CI                                                                    | EAL APPEAR HE<br>THIS PACE, AND<br>ILITY FOR ALL C<br>INTS OR INSTRU-<br>OR INTENDED                                     | HIS PAGE REFER       |
| ALL AND                                                                                                                                                                                                                                                                                                                                                                                                                                                                                                                                                                                                                                                                                                                                                                                                                                                                                                                                                                                                                                                                                                                                                                                                                                                                                                                                                                                                                                                                                                                                                                                                                                                                                                                                                                                                                                                                                                                                                                                                                                                                                                                        | СМ               | 2                                                                      | Cornus mas                                         | Cornelian-cherry dogwood       | 1.5" CAL. –<br>4' HT. MIN.                                                                                                                                                                | B&B.                                                            | 20'–25'              | SWIM SCH<br>RGH BUSI                                                               | UD PERSONAL SE<br>ADPEARS ON T<br>ANPREARS ON T<br>ANPRE SPOUSIEI<br>AL REFOUSIEI                                        | CT TO WHICH T        |
| $\bigcirc$                                                                                                                                                                                                                                                                                                                                                                                                                                                                                                                                                                                                                                                                                                                                                                                                                                                                                                                                                                                                                                                                                                                                                                                                                                                                                                                                                                                                                                                                                                                                                                                                                                                                                                                                                                                                                                                                                                                                                                                                                                                                                                                     | CF               | 1                                                                      | Cornus florida                                     | Flowering Dogwood              | 1.5" CAL. –<br>4' HT. MIN.                                                                                                                                                                | B&B.                                                            | 20'–25'              | PON S<br>DBERC                                                                     | SS M ME                                                                                                                  | 고드                   |
|                                                                                                                                                                                                                                                                                                                                                                                                                                                                                                                                                                                                                                                                                                                                                                                                                                                                                                                                                                                                                                                                                                                                                                                                                                                                                                                                                                                                                                                                                                                                                                                                                                                                                                                                                                                                                                                                                                                                                                                                                                                                                                                                | PS               | 1                                                                      | Eastern White Pine                                 | Pinus strobus                  | 6'—8'HT.<br>MIN.                                                                                                                                                                          | B&B                                                             | 50'-80'              | R/OWNER:<br>BARI<br>11158 LIN                                                      | SPONSIBILITY ONLY FOR<br>SPONSIBILITY ONLY FOR<br>0 SECTION 327, 411 R<br>NS, ESTIMATES, REPORT<br>HF LINDERSIGNED PROFE | OR PARTS OI          |
| <b>RASS</b><br>+/- 22,203                                                                                                                                                                                                                                                                                                                                                                                                                                                                                                                                                                                                                                                                                                                                                                                                                                                                                                                                                                                                                                                                                                                                                                                                                                                                                                                                                                                                                                                                                                                                                                                                                                                                                                                                                                                                                                                                                                                                                                                                                                                                                                      |                  | SF                                                                     | Fescue seed                                        |                                | SEED                                                                                                                                                                                      |                                                                 |                      | DEVELOPER/OWNER:<br>BAF<br>11158 LII                                               | E PROFESSIO<br>SUMES RESPO<br>URSUANT TO S<br>ECIFICATIONS,<br>AI ED BY THF                                              | R, ANY PART          |
|                                                                                                                                                                                                                                                                                                                                                                                                                                                                                                                                                                                                                                                                                                                                                                                                                                                                                                                                                                                                                                                                                                                                                                                                                                                                                                                                                                                                                                                                                                                                                                                                                                                                                                                                                                                                                                                                                                                                                                                                                                                                                                                                |                  | DECORATIVE GRAVEL 1"-2"<br>COLOR TO MATCH BUILDING<br>LANDSCAPE FABRIC |                                                    |                                |                                                                                                                                                                                           |                                                                 |                      |                                                                                    | HORVATH, III * *                                                                                                         |                      |
|                                                                                                                                                                                                                                                                                                                                                                                                                                                                                                                                                                                                                                                                                                                                                                                                                                                                                                                                                                                                                                                                                                                                                                                                                                                                                                                                                                                                                                                                                                                                                                                                                                                                                                                                                                                                                                                                                                                                                                                                                                                                                                                                |                  |                                                                        | 2-3"                                               |                                | ADJACENT (<br>OR WALL<br>PREPARED                                                                                                                                                         |                                                                 | e pavement           | BARRON SWIM SCHOOI                                                                 | CALEDONIA CENTER, LOT 9A<br>0'FALLON, MO 63368<br><b>L'ANDSCAPF, PLAN</b>                                                |                      |
|                                                                                                                                                                                                                                                                                                                                                                                                                                                                                                                                                                                                                                                                                                                                                                                                                                                                                                                                                                                                                                                                                                                                                                                                                                                                                                                                                                                                                                                                                                                                                                                                                                                                                                                                                                                                                                                                                                                                                                                                                                                                                                                                | 4                | 2                                                                      | DECORATIV<br>SCALE: NOT TO SC                      |                                | RI                                                                                                                                                                                        | EF. DW                                                          |                      | <ul> <li>+ ST. CHARLES</li> <li>1520 S. Fifth Street</li> <li>Suite 307</li> </ul> | LANDS                                                                                                                    |                      |
|                                                                                                                                                                                                                                                                                                                                                                                                                                                                                                                                                                                                                                                                                                                                                                                                                                                                                                                                                                                                                                                                                                                                                                                                                                                                                                                                                                                                                                                                                                                                                                                                                                                                                                                                                                                                                                                                                                                                                                                                                                                                                                                                |                  |                                                                        |                                                    |                                | SPACING<br>SPACING<br>RUBBER HOSE<br>3 GUY WIRES<br>TREE WRAP<br>SET TREE CRO                                                                                                             | ROO <sup>-</sup><br>STAK                                        | E PIT<br>F BALL<br>E |                                                                                    | CIVIL ENGINEERING / SURVEYING / PLANNING /                                                                               |                      |
|                                                                                                                                                                                                                                                                                                                                                                                                                                                                                                                                                                                                                                                                                                                                                                                                                                                                                                                                                                                                                                                                                                                                                                                                                                                                                                                                                                                                                                                                                                                                                                                                                                                                                                                                                                                                                                                                                                                                                                                                                                                                                                                                | O THE STREET     |                                                                        | 60° 45°<br>SJAW<br>SJAW<br>AS REQUI<br>1'-6" 1'-0" | RED                            | AT ORIGINAL I<br>MULCH 2" DE<br>PLACE MULCH<br>SOIL SAUCER<br>PLANTING SOII<br>EXISTING GRAI<br>3 STAKES<br>(OPTION, MET/<br>REMOVE ALL I<br>EXISTING SOIL<br>AUGER HOLE<br>PLANTING SOII | PTH, DC<br>AGAINS<br>4"DEEI<br>_ MIX<br>DE<br>AL ANCH<br>BURLAP | T TRUNK<br>P<br>ORS) | DRAWN BY<br>CHECKED BY<br>DRAWING SCALL<br>AS<br>DATE<br>06<br>Job<br>21-00        | BY<br>CAW<br>CAW<br>AMG<br>SHOWN<br>/14/21<br>Number<br>36-000/                                                          |                      |
| The second secon |                  | TREE PLANTING       SCALE: NOT TO SCALE   REF. DWG. L1.0               |                                                    |                                |                                                                                                                                                                                           |                                                                 | Sheet Number         |                                                                                    |                                                                                                                          |                      |