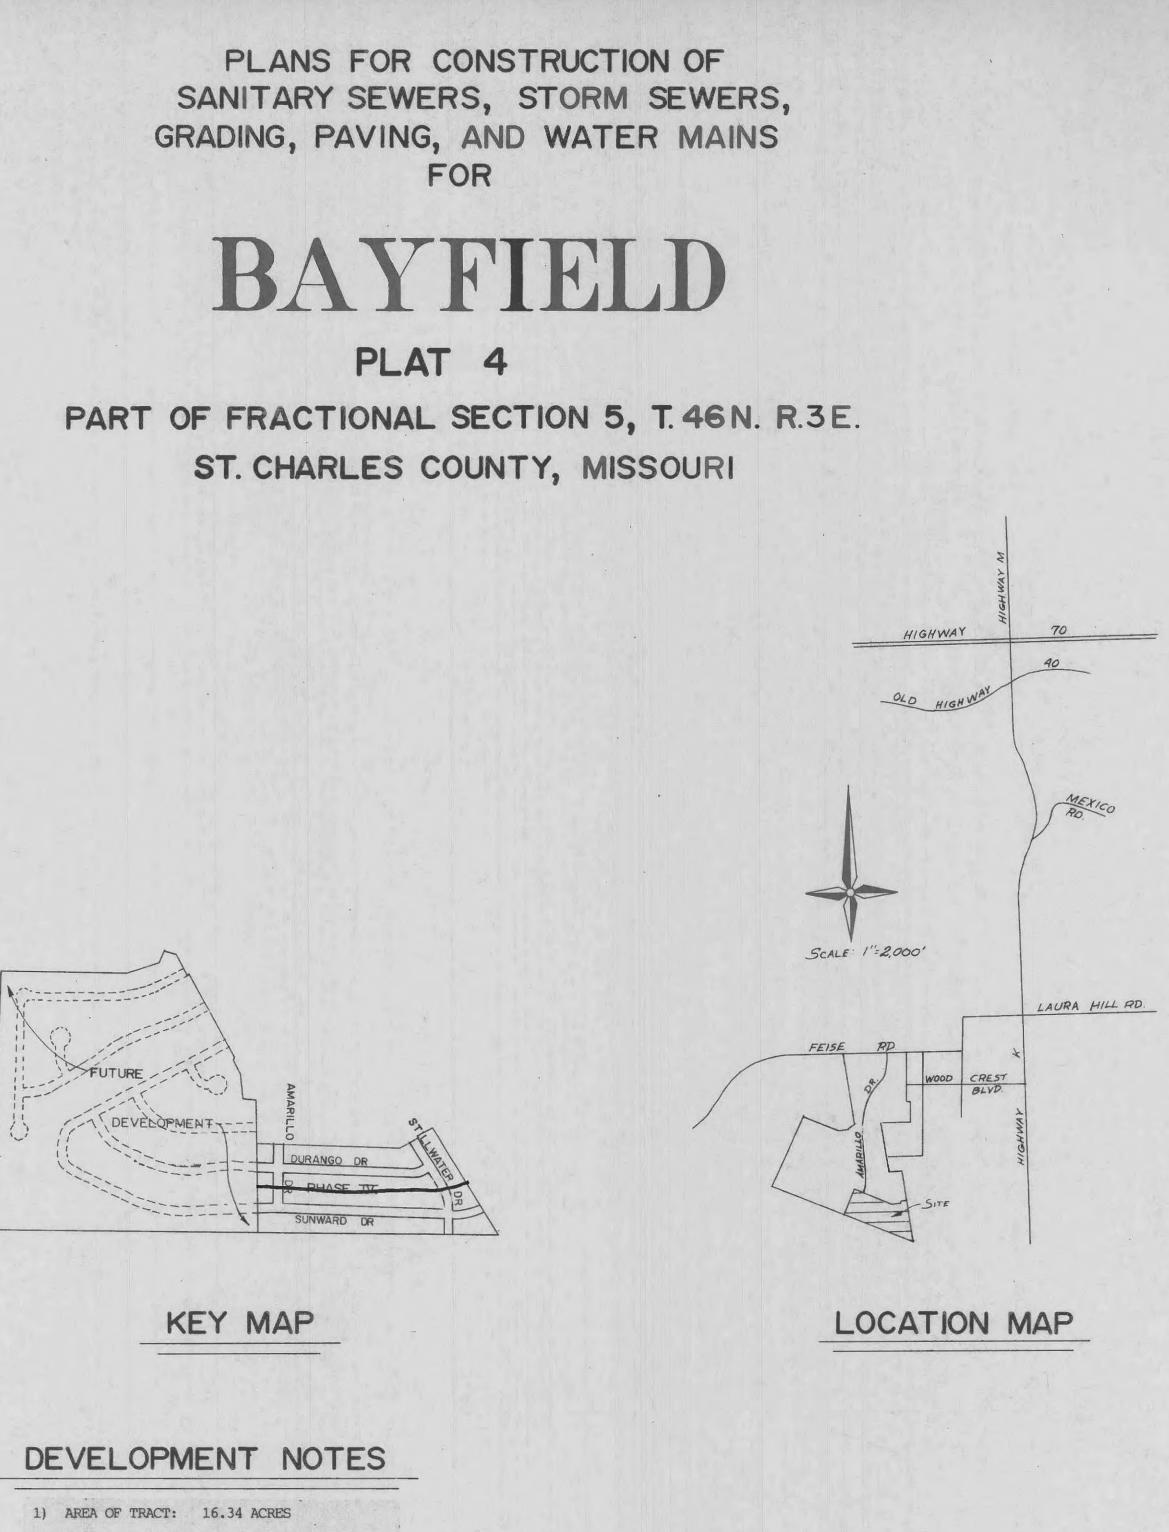

- 3) PRESENT ZONING R1-P.U.D.
- 4) LOT REQUIREMENTS:

FRONT YARD - 25' SIDE YARD - 7' REAR YARD - 25'

> BENCHMARK: P.K. Nail in Power Pole 18" +/- above existing ground, 87' +/- East of centerline of Amarillo Drive & 28' +/- North of centerline of Feise Road, Elevation 621.79 (U.S.G.S. Datum) PROJECT BENCHMARK: (1) '0' in Open on Fire Hydrant located

near the intersection of Amarillo Drive and Chapparal Drive. Elevation 554.53 (U.S.G.S. Datum) (2) 'O' in Open Fire Hydrant located near the intersection of Chapparal Drive and Stillwater Drive.

Elevation 558.84 (U.S.G.S. Datum)