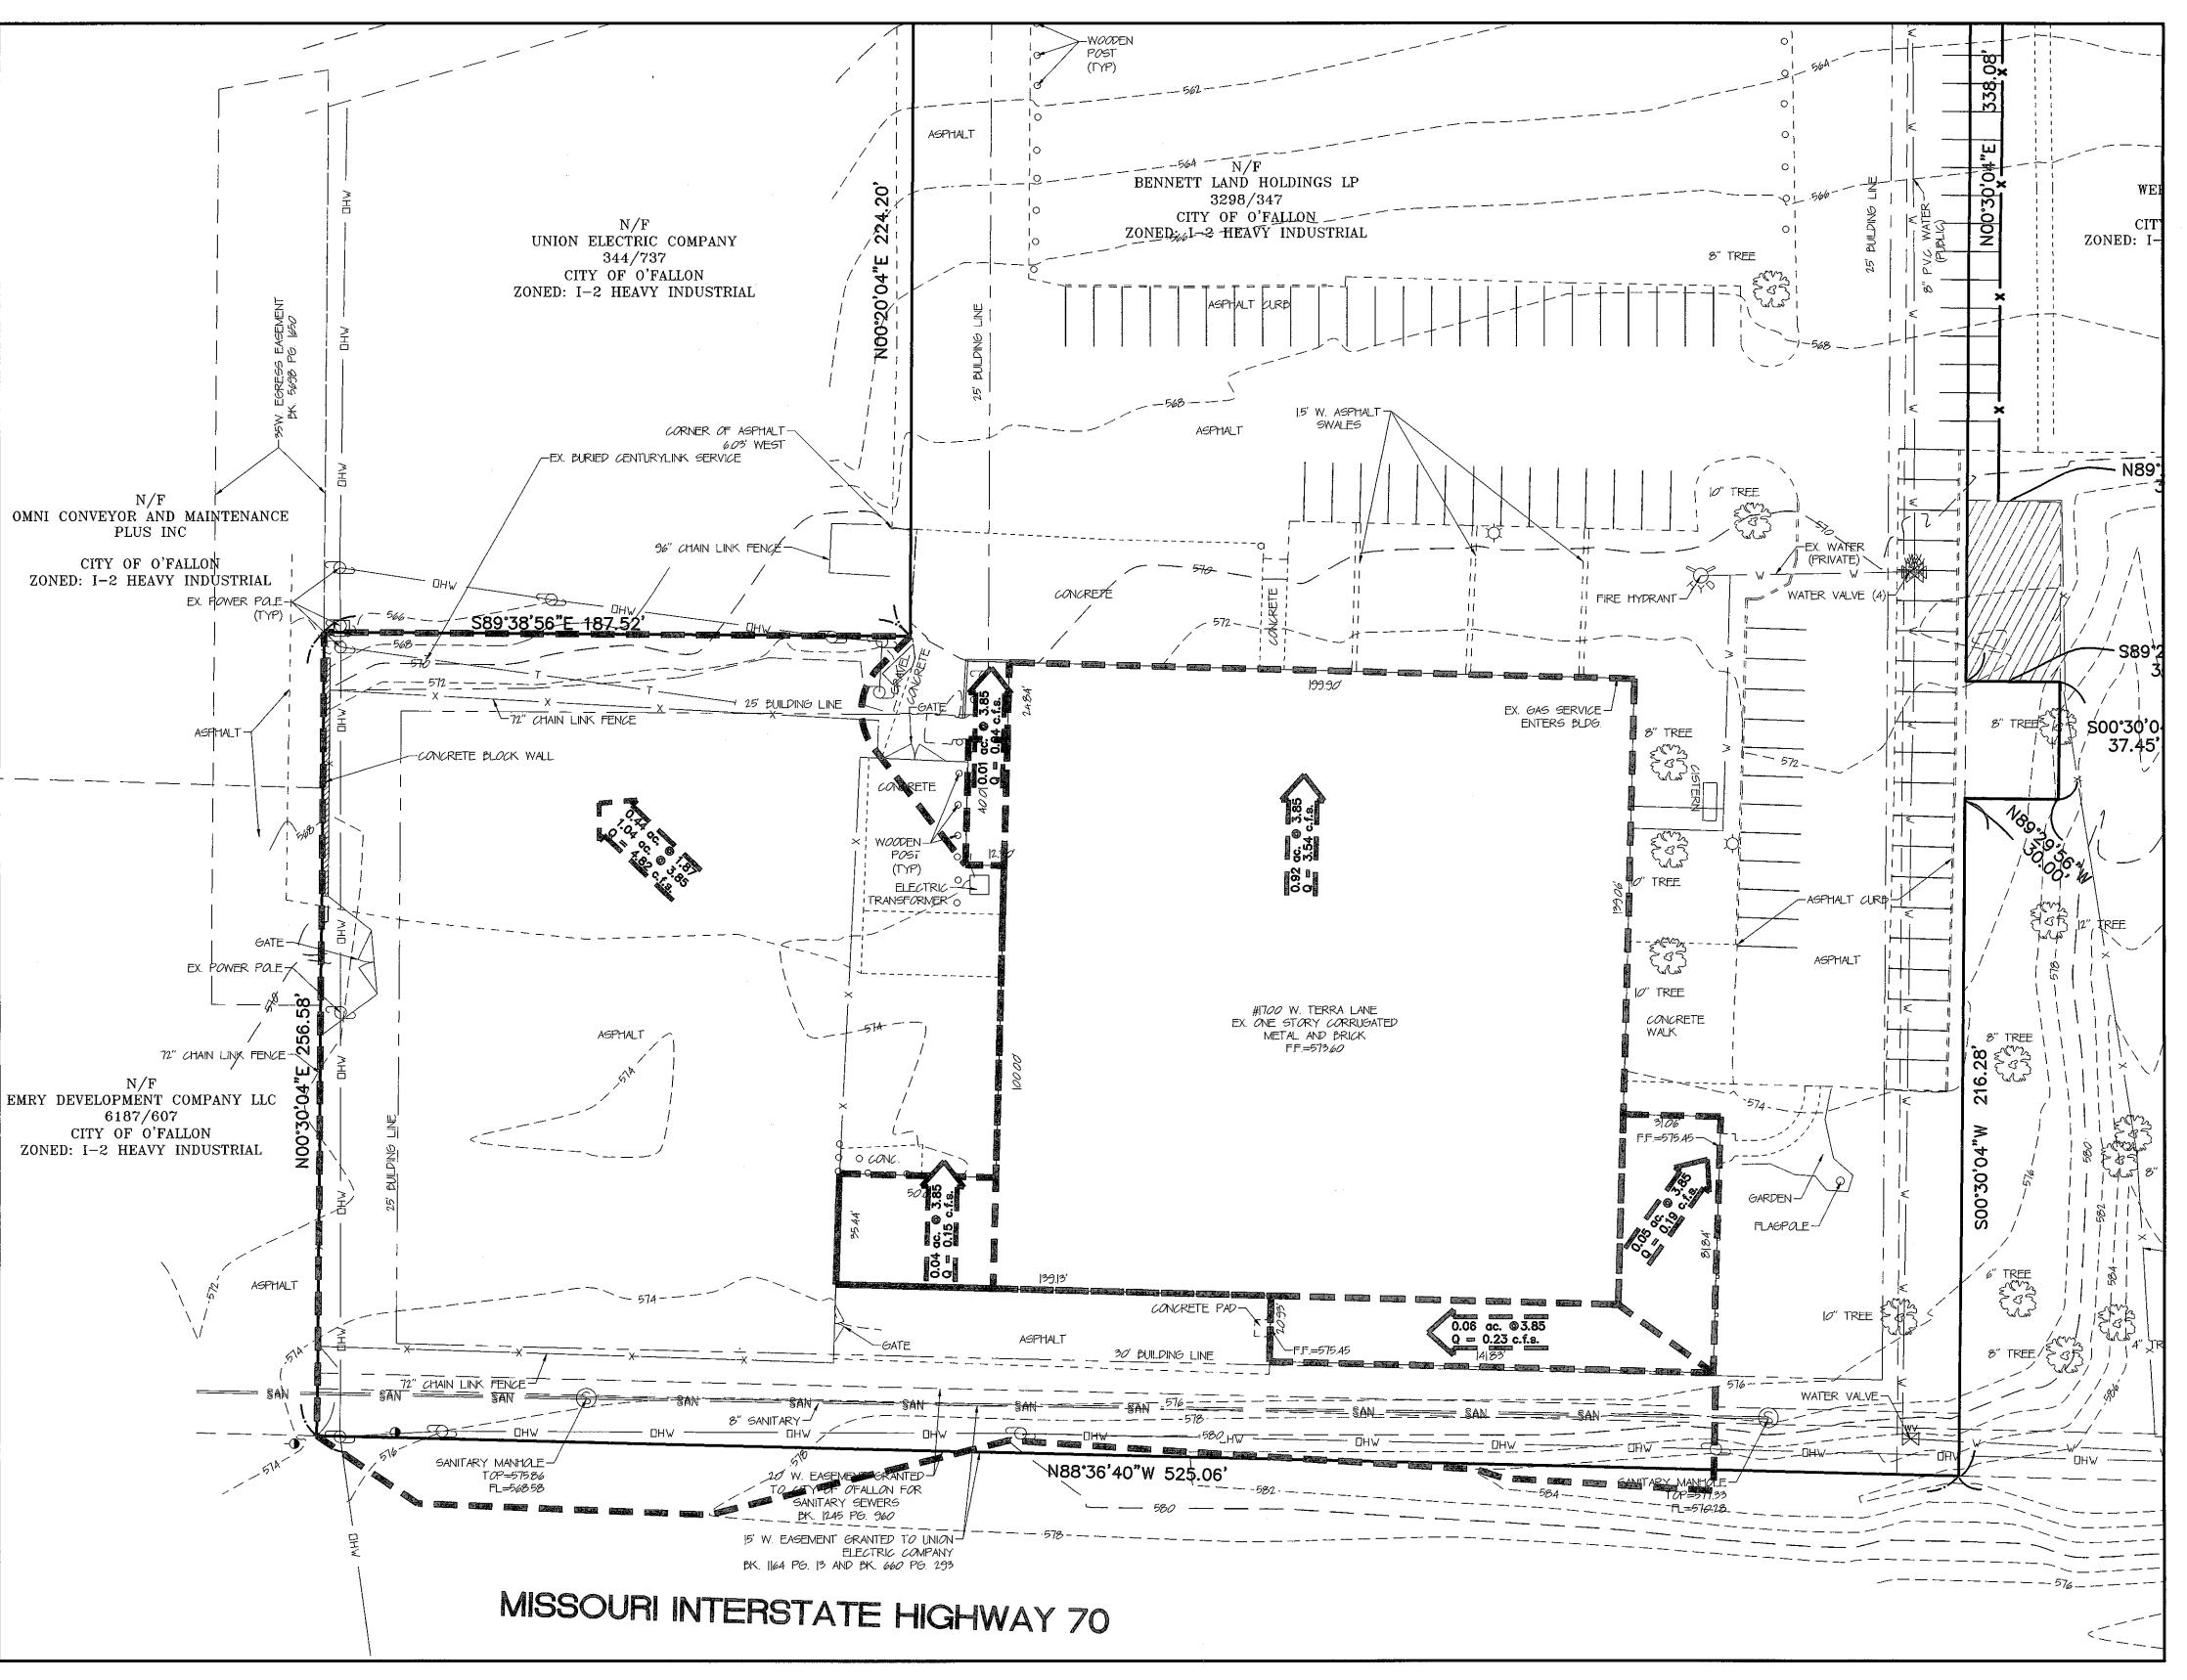

THIS SHEET IS FOR DRAINAGE PURPOSES ONLY.
NOT TO BE USED FOR CONSTRUCTION.

JNDERGROUND UTILITIES HAVE BEEN PLOTTED FROM AVAILABLE INFORMATION AND THEREFORE THEIR LOCATIONS SHALL BE CONSIDERE APPROXIMATE ONLY. THE VERIFICATION OF THE LOCATION OF ALL UNDERGROUND UTILITIES, EITHER SHOWN OR NOT SHOWN ON THESE PLANS SHALL BE THE RESPONSIBILITY OF THE CONTRACTOR, AND SHALL BE LOCATED PRIOR TO ANY GRADING OR CONSTRUCTION OF

11-01-16 FIRE DIST. COMMENTS

11-10-16 PWSD NO.2 COMMENTS

53 ORAINAGE AREA MAP

501 FIRST CAPIT( ST. CHARLES, MI (636) 946-9753

P+Z No. #4503.01.03 Approved 07-07-16 City No. #16-010181

Page No.

6 of 8