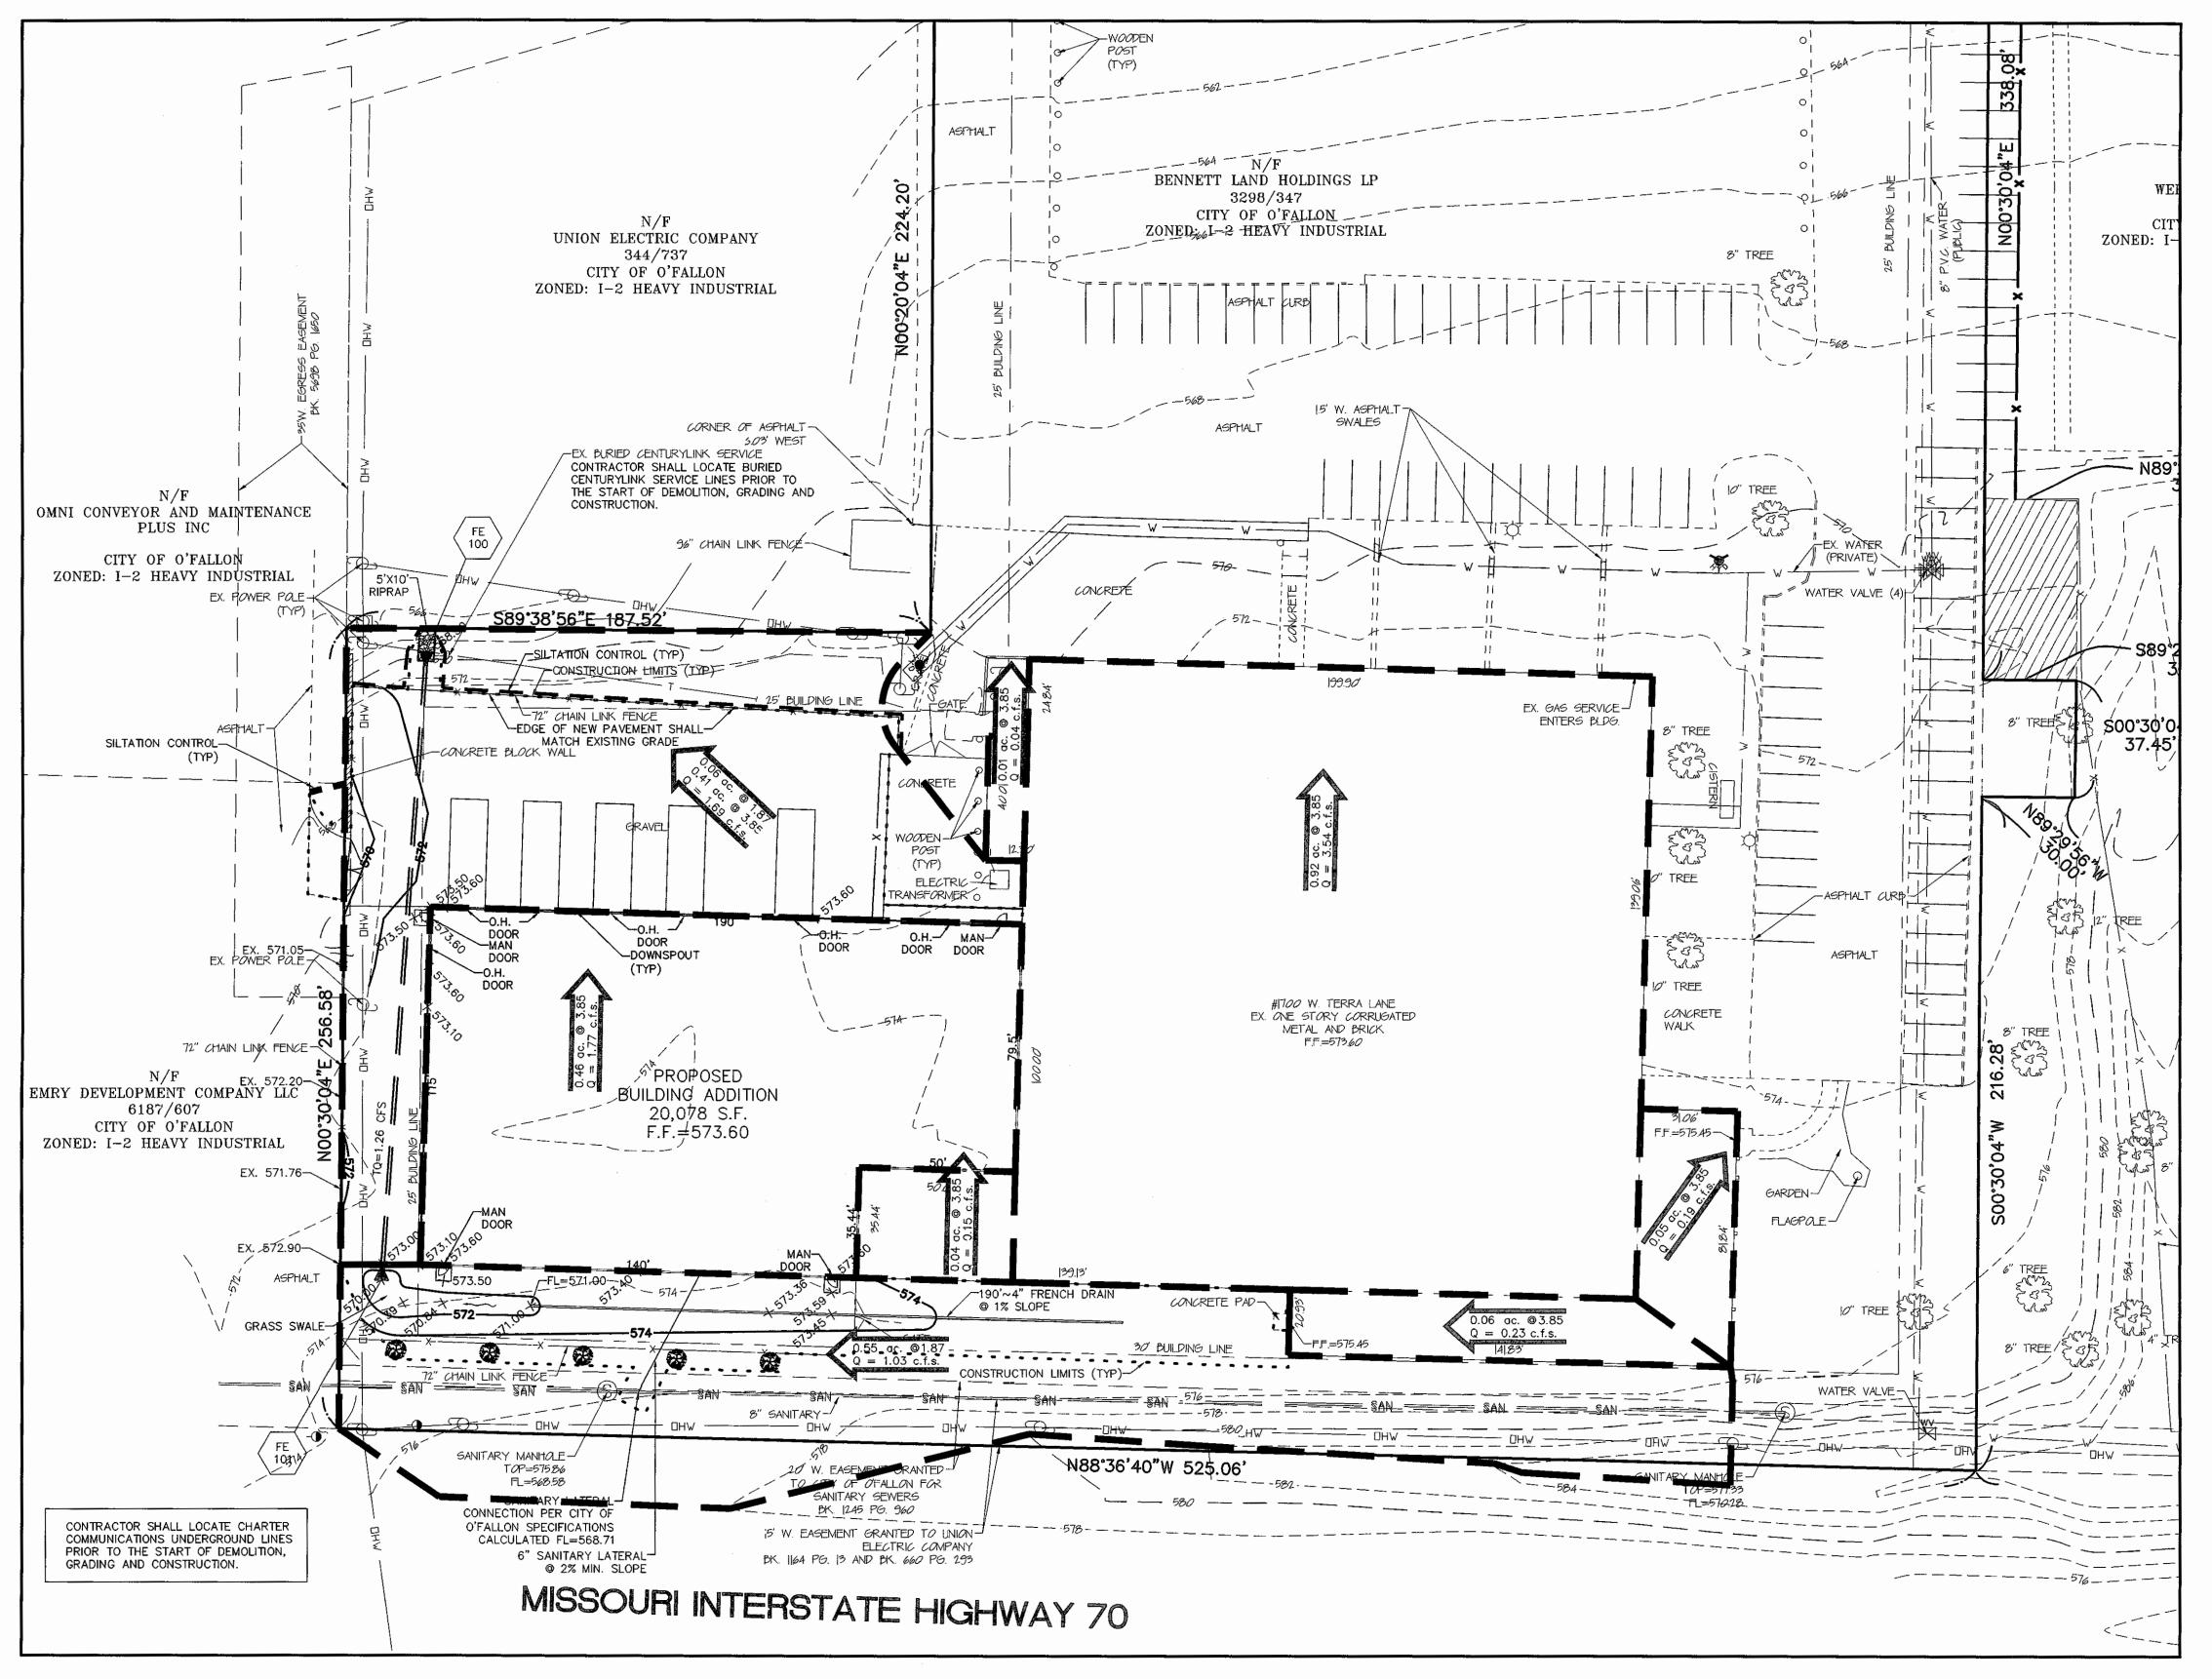

CALL BEFORE
YOU DIG!
1-800-DIG-RITE

THIS SHEET IS FOR DRAINAGE PURPOSES ONLY.
NOT TO BE USED FOR CONSTRUCTION.

UNDERGROUND UTILITIES HAVE BEEN PLOTTED FROM AVAILABLE INFORMATION AND THEREFORE THEIR LOCATIONS SHALL BE CONSIDERED APPROXIMATE ONLY. THE VERIFICATION OF THE LOCATION OF ALL UNDERGROUND UTILITIES, EITHER SHOWN OR NOT SHOWN ON THESE PLANS SHALL BE THE RESPONSIBILITY OF THE CONTRACTOR, AND SHALL BE LOCATED PRIOR TO ANY GRADING OR CONSTRUCTION OF THE IMPROVEMENTS.

PROJECT TITLE:

C. BENNETT

C. BENNETT

BUILDING ADDITIC

700 W. TERRA LANE

OFALLON, ST. CHARLES COUNTY, MISSO

ENCINEERING
PLANNING
SURVEYING

221 Point West Blvd.
St. Charles, M0 63301
636-928-5552
FAX 928-1718

### REVISIONS

| 09-13-16 | PWSD NO.2 COMMENTS |
| 10-06-16 | CITY COMMENTS |
| 10-13-16 | CITY COMMENTS |
| 11-01-16 | FIRE DIST. COMMENTS |
| 11-10-16 | PWSD NO.2 COMMENTS |

AREA MAP

T CAPITOL DRIVE, SUITE & RILES, MISSOURI 63301
6-9753
SED DRAINAGE ARE