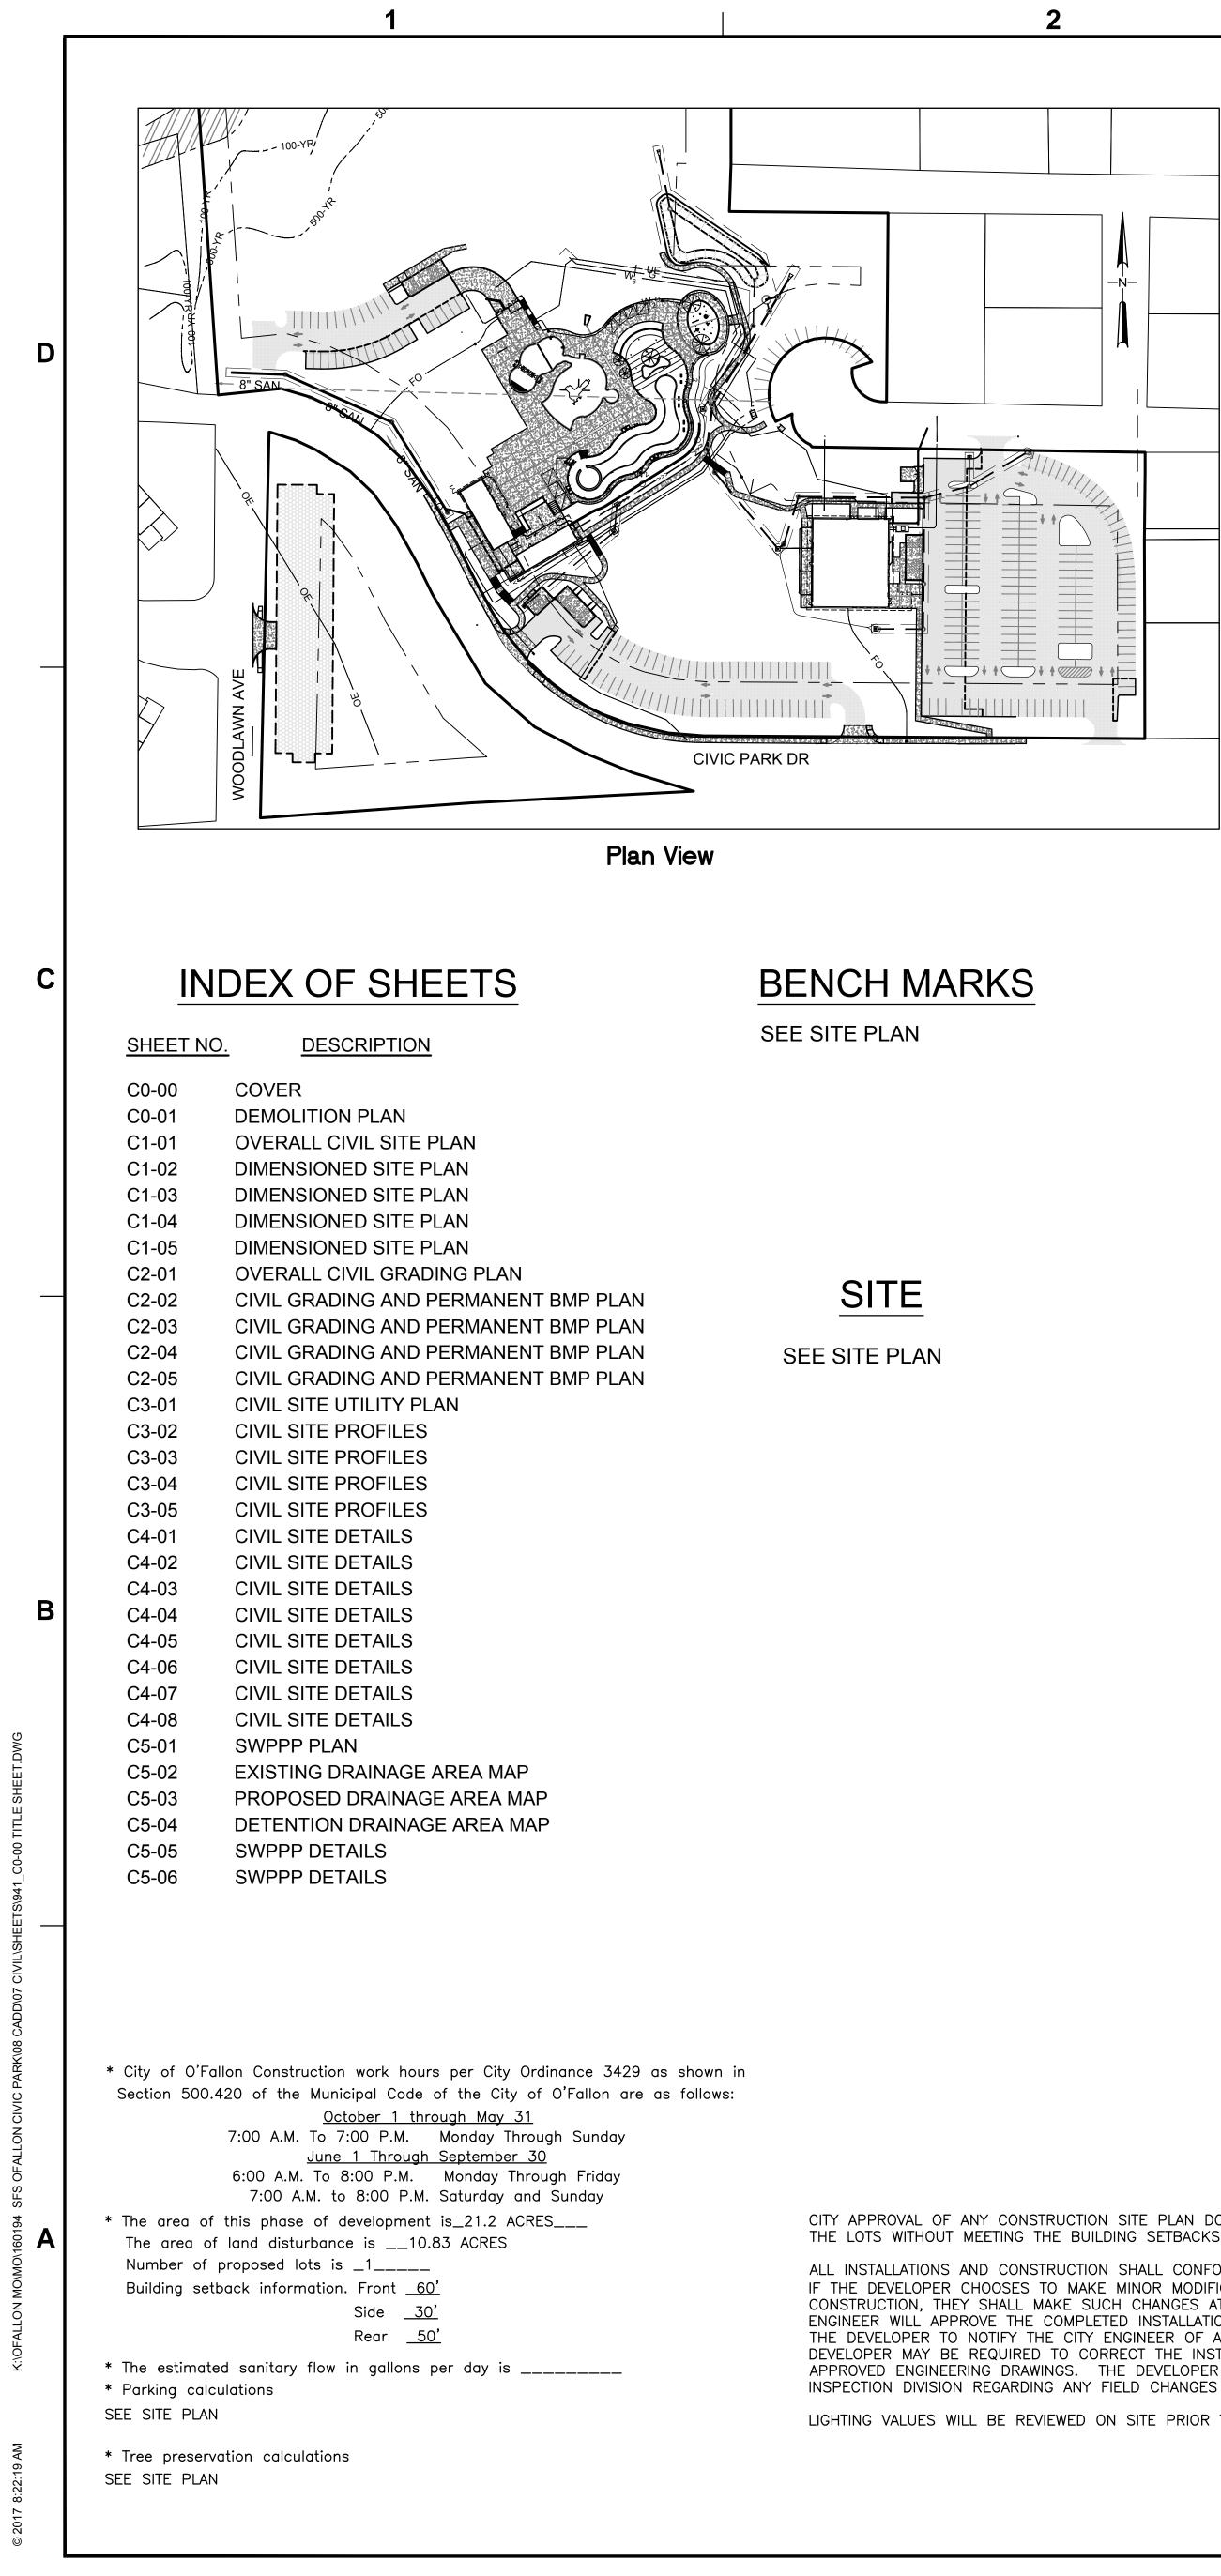

# A SET OF CONSTRUCTION PLANS FOR CIVIC PARK IMPROVEMENTS

CITY APPROVAL OF ANY CONSTRUCTION SITE PLAN DOES NOT MEAN THAT ANY BUILDING CAN BE CONSTRUCTED ON THE LOTS WITHOUT MEETING THE BUILDING SETBACKS AS REQUIRED BY THE ZONING CODES. ALL INSTALLATIONS AND CONSTRUCTION SHALL CONFORM TO THE APPROVED ENGINEERING DRAWINGS. HOWEVER, IF THE DEVELOPER CHOOSES TO MAKE MINOR MODIFICATIONS IN DESIGN AND/OR SPECIFICATIONS DURING

CONSTRUCTION, THEY SHALL MAKE SUCH CHANGES AT THEIR OWN RISK, WITHOUT ANY ASSURANCE THAT THE CITY ENGINEER WILL APPROVE THE COMPLETED INSTALLATION OR CONSTRUCTION. IT SHALL BE THE RESPONSIBILITY OF THE DEVELOPER TO NOTIFY THE CITY ENGINEER OF ANY CHANGES FROM THE APPROVED DRAWINGS. THE DEVELOPER MAY BE REQUIRED TO CORRECT THE INSTALLED IMPROVEMENTS SO AS TO CONFORM TO THE APPROVED ENGINEERING DRAWINGS. THE DEVELOPER MAY REQUEST A LETTER FROM THE CONSTRUCTION INSPECTION DIVISION REGARDING ANY FIELD CHANGES APPROVED BY THE CITY INSPECTOR.

LIGHTING VALUES WILL BE REVIEWED ON SITE PRIOR TO THE FINAL OCCUPANCY INSPECTION.

PLANNING + ZONING AND VARIANCE APPROVALS LANNING + ZONING #14-17 APPROVAL DATE: 6/1/17 SITE PLAN

APPROVAL DATE: 4/12/17 FRONT YARD SET BACK APPROVAL DATE: 6/14/17 TRASH ENCLOSURE SET BACK OARD OF ADJUSTMENTS #BA-V-17-08 #BA-V-17-13