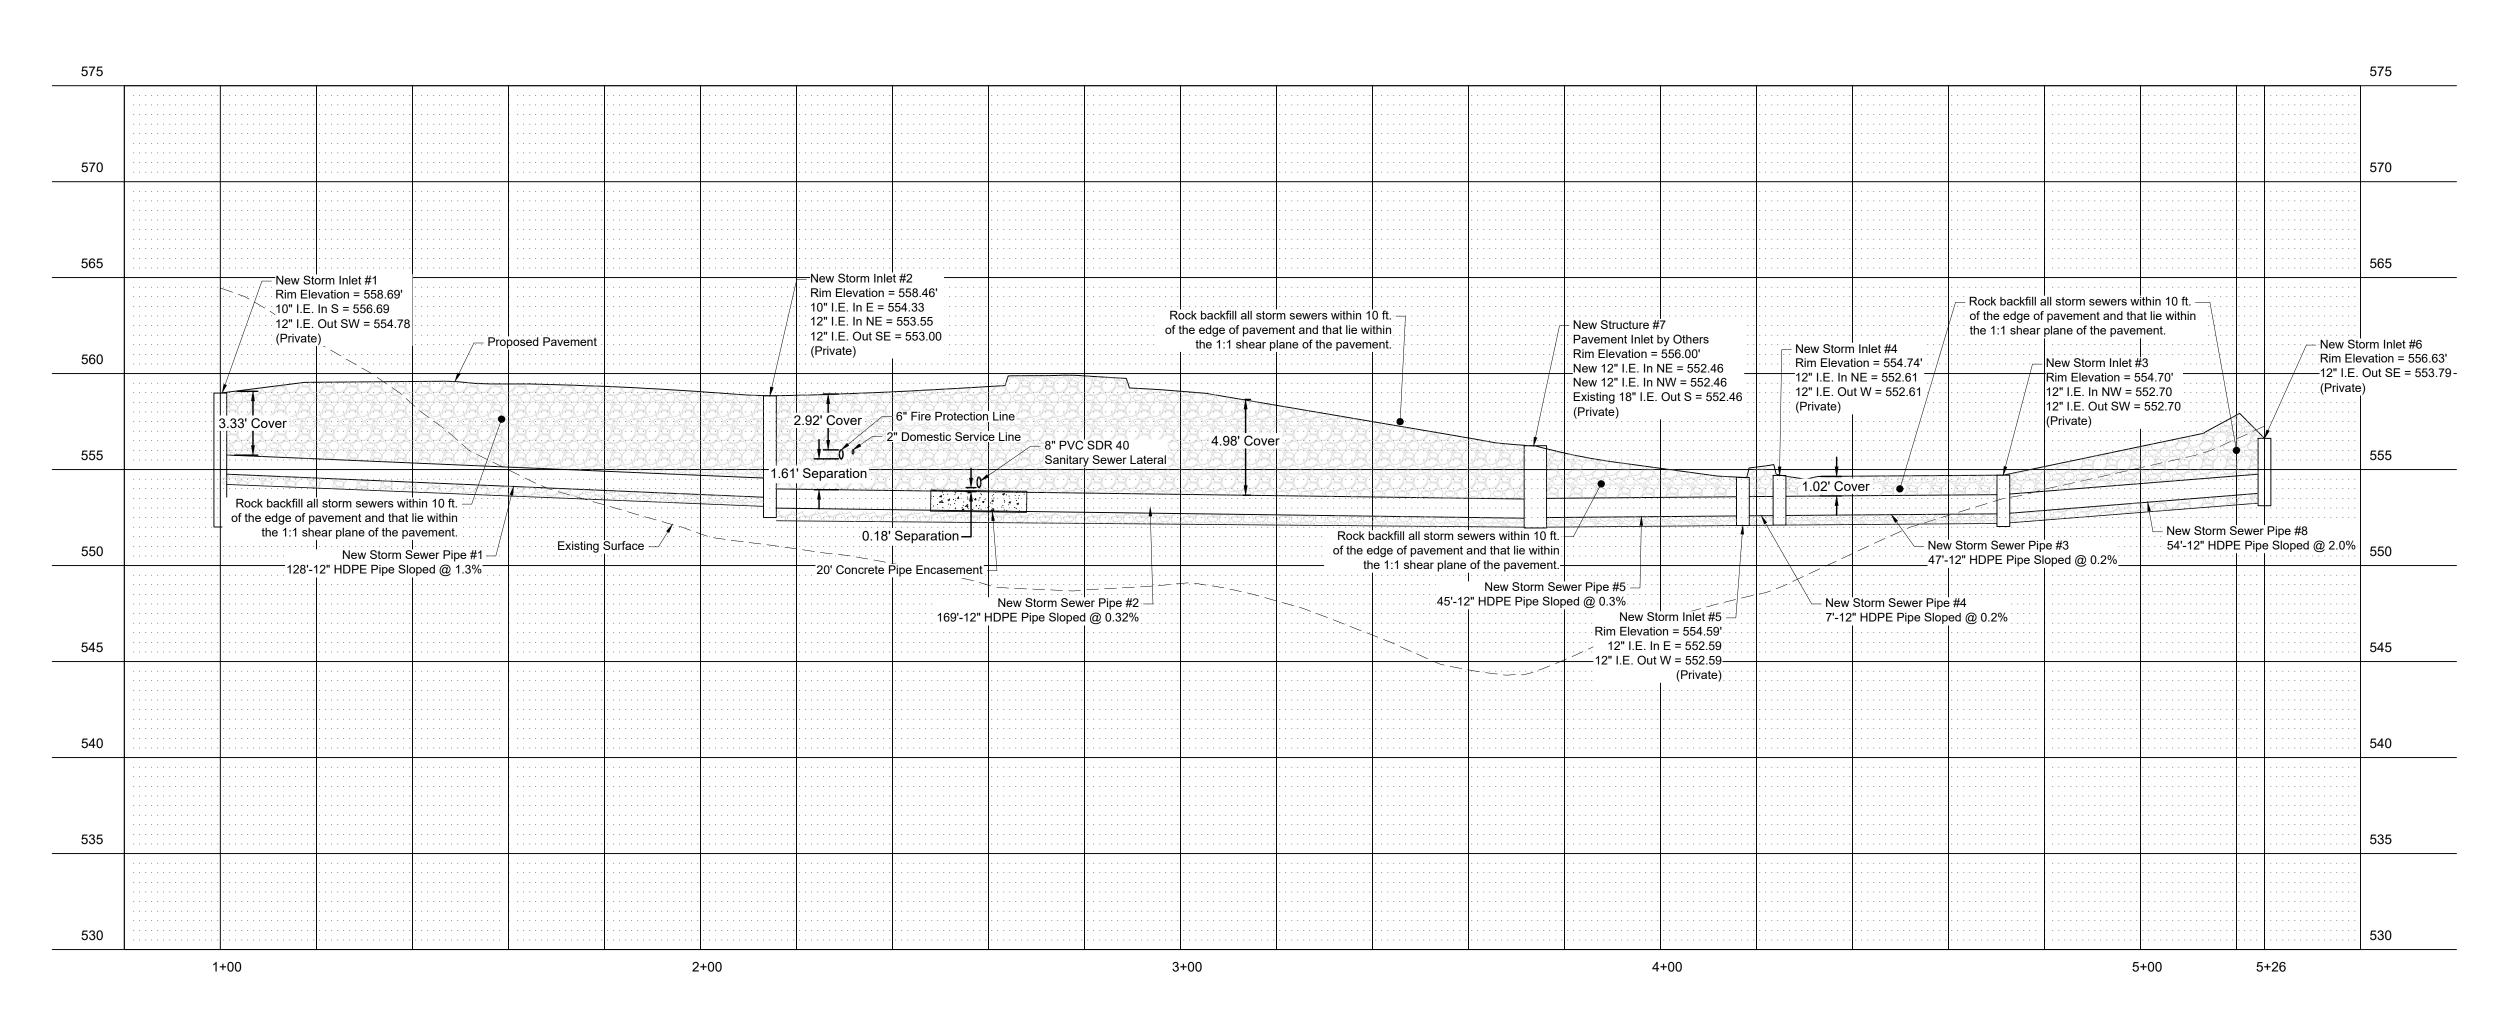

STORM SEWER PROFILE VIEW
HORIZONTAL SCALE: 1"=20'
VERTICAL SCALE: 1"=5'

Missouri One Call System, Inc. is open 7 days a week, 24 hours a day to process locate requests or address questions regarding a locate request. The toll free number is 1-800-344-7483 or 811 (the National three digit call before you dig phone number).