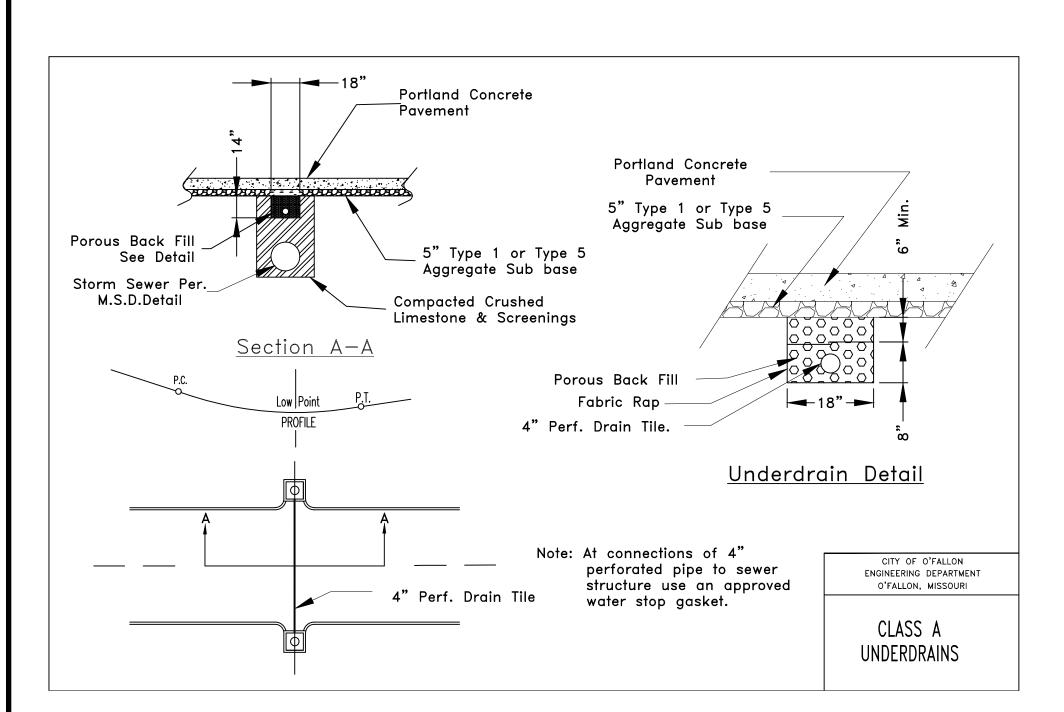

- \* All other Storm or Sanitary Sewer Details will be by M.S.D. Standards and Specifications.
- \*\* All inlets shall have 5/8" trash bar centered with the opening(s).

THESE DOCUMENTS ARE THE EXCLUSIVE PROPERTY OF MICHAEL E. NEIKIRK, PE AND THEREBY PROTECTED UNDER COPYRIGHT LAWS. ALL ORIGINAL DESIGNS, SPECIFICATIONS AND IDEAS REPRESENTED HERE ARE FOR THE SOLE USE OF THIS PROJECT AND SHALL NOT BE REPRODUCED OR ALTERED IN ANY MANNER WITHOUT THE WRITTEN CONSENT OF MICHAEL E. NEIKIRK, PE. Copyright 2021 Michael E. Neikirk, PE. All rights reserved.