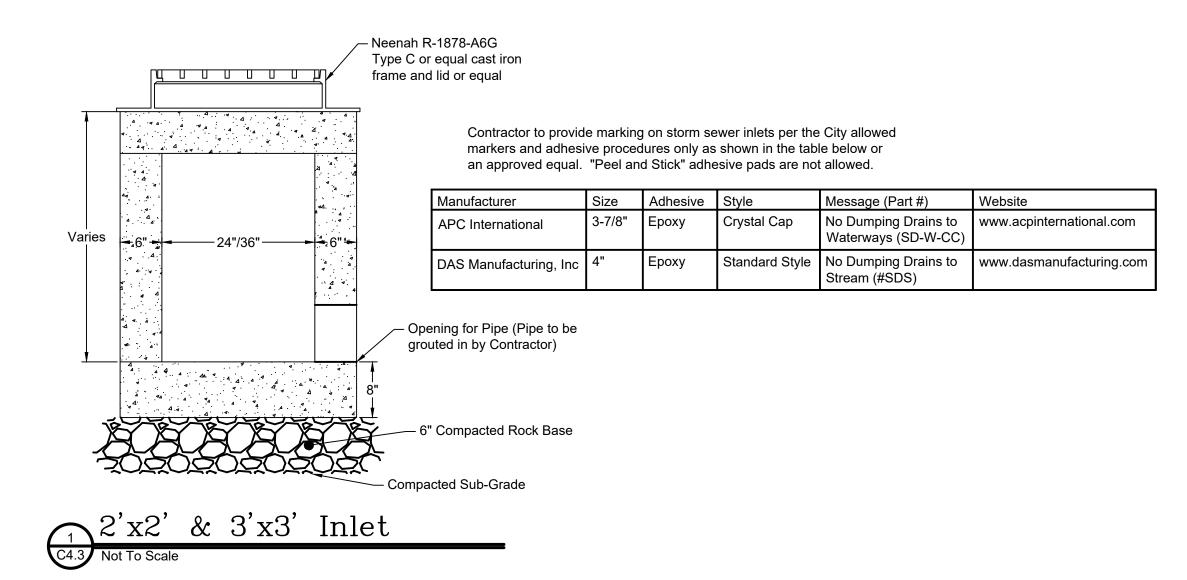

- \* All other Storm or Sanitary Sewer Details will be by M.S.D. Standards and Specifications.
- \*\* All inlets shall have 5/8" trash bar centered with the opening(s).

THESE DOCUMENTS ARE THE EXCLUSIVE PROPERTY OF MICHAEL E. NEIKIRK, PE AND THEREBY PROTECTED UNDER COPYRIGHT LAWS. ALL ORIGINAL DESIGNS, SPECIFICATIONS AND IDEAS REPRESENTED HERE ARE FOR THE SOLE USE OF THIS PROJECT AND SHALL NOT BE REPRODUCED OR ALTERED IN ANY MANNER WITHOUT THE WRITTEN CONSENT OF MICHAEL E. NEIKIRK, PE. Copyright 2021 Michael E. Neikirk, PE. All rights reserved.