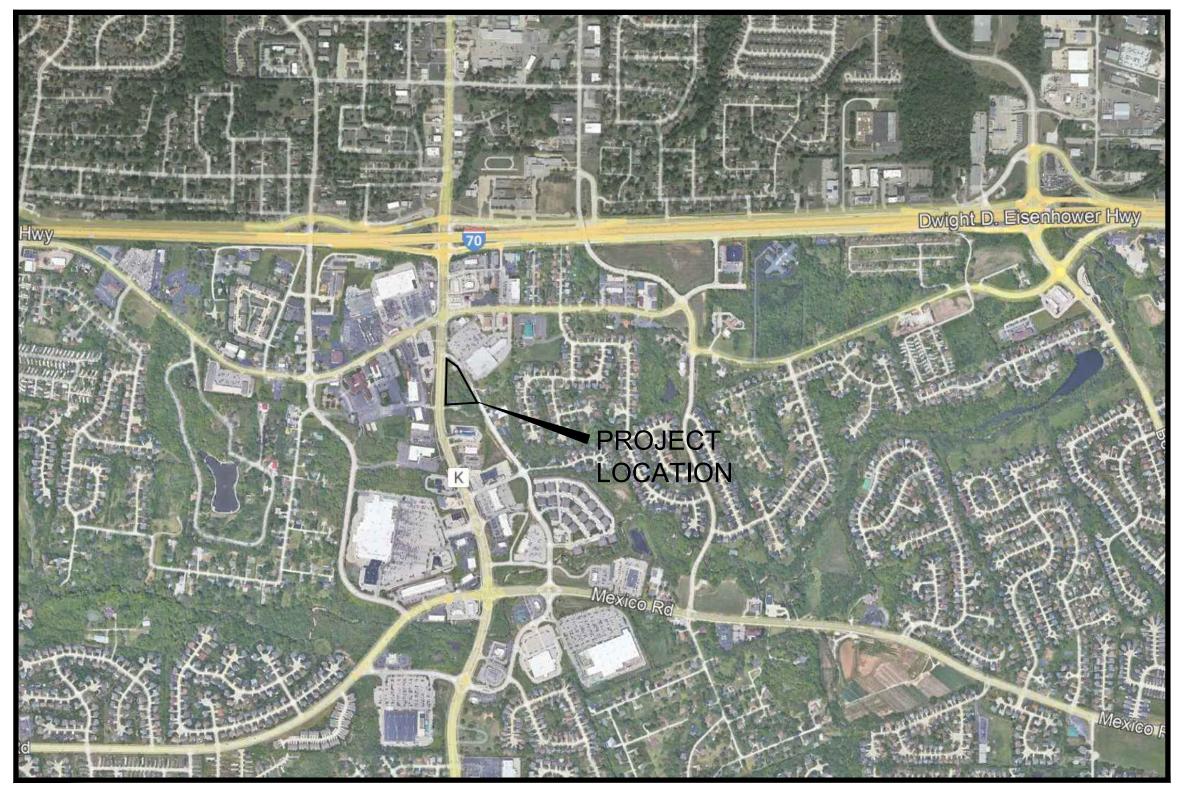

## A SET OF CONSTRUCTION PLANS FOR DRAKE'S RESTAURANT O'FALLON, MISSOURI

900 HIGHWAY K CITY OF O'FALLON ST. CHARLES COUNTY, MISSOURI

Locator Map