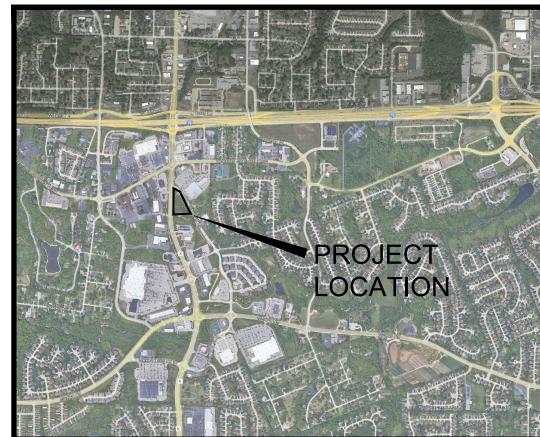

## A SET OF CONSTRUCTION PLANS FOR DRAKE'S RESTAURANT O'FALLON, MISSOURI

900 HIGHWAY K CITY OF O'FALLON ST. CHARLES COUNTY, MISSOURI

Locator Map