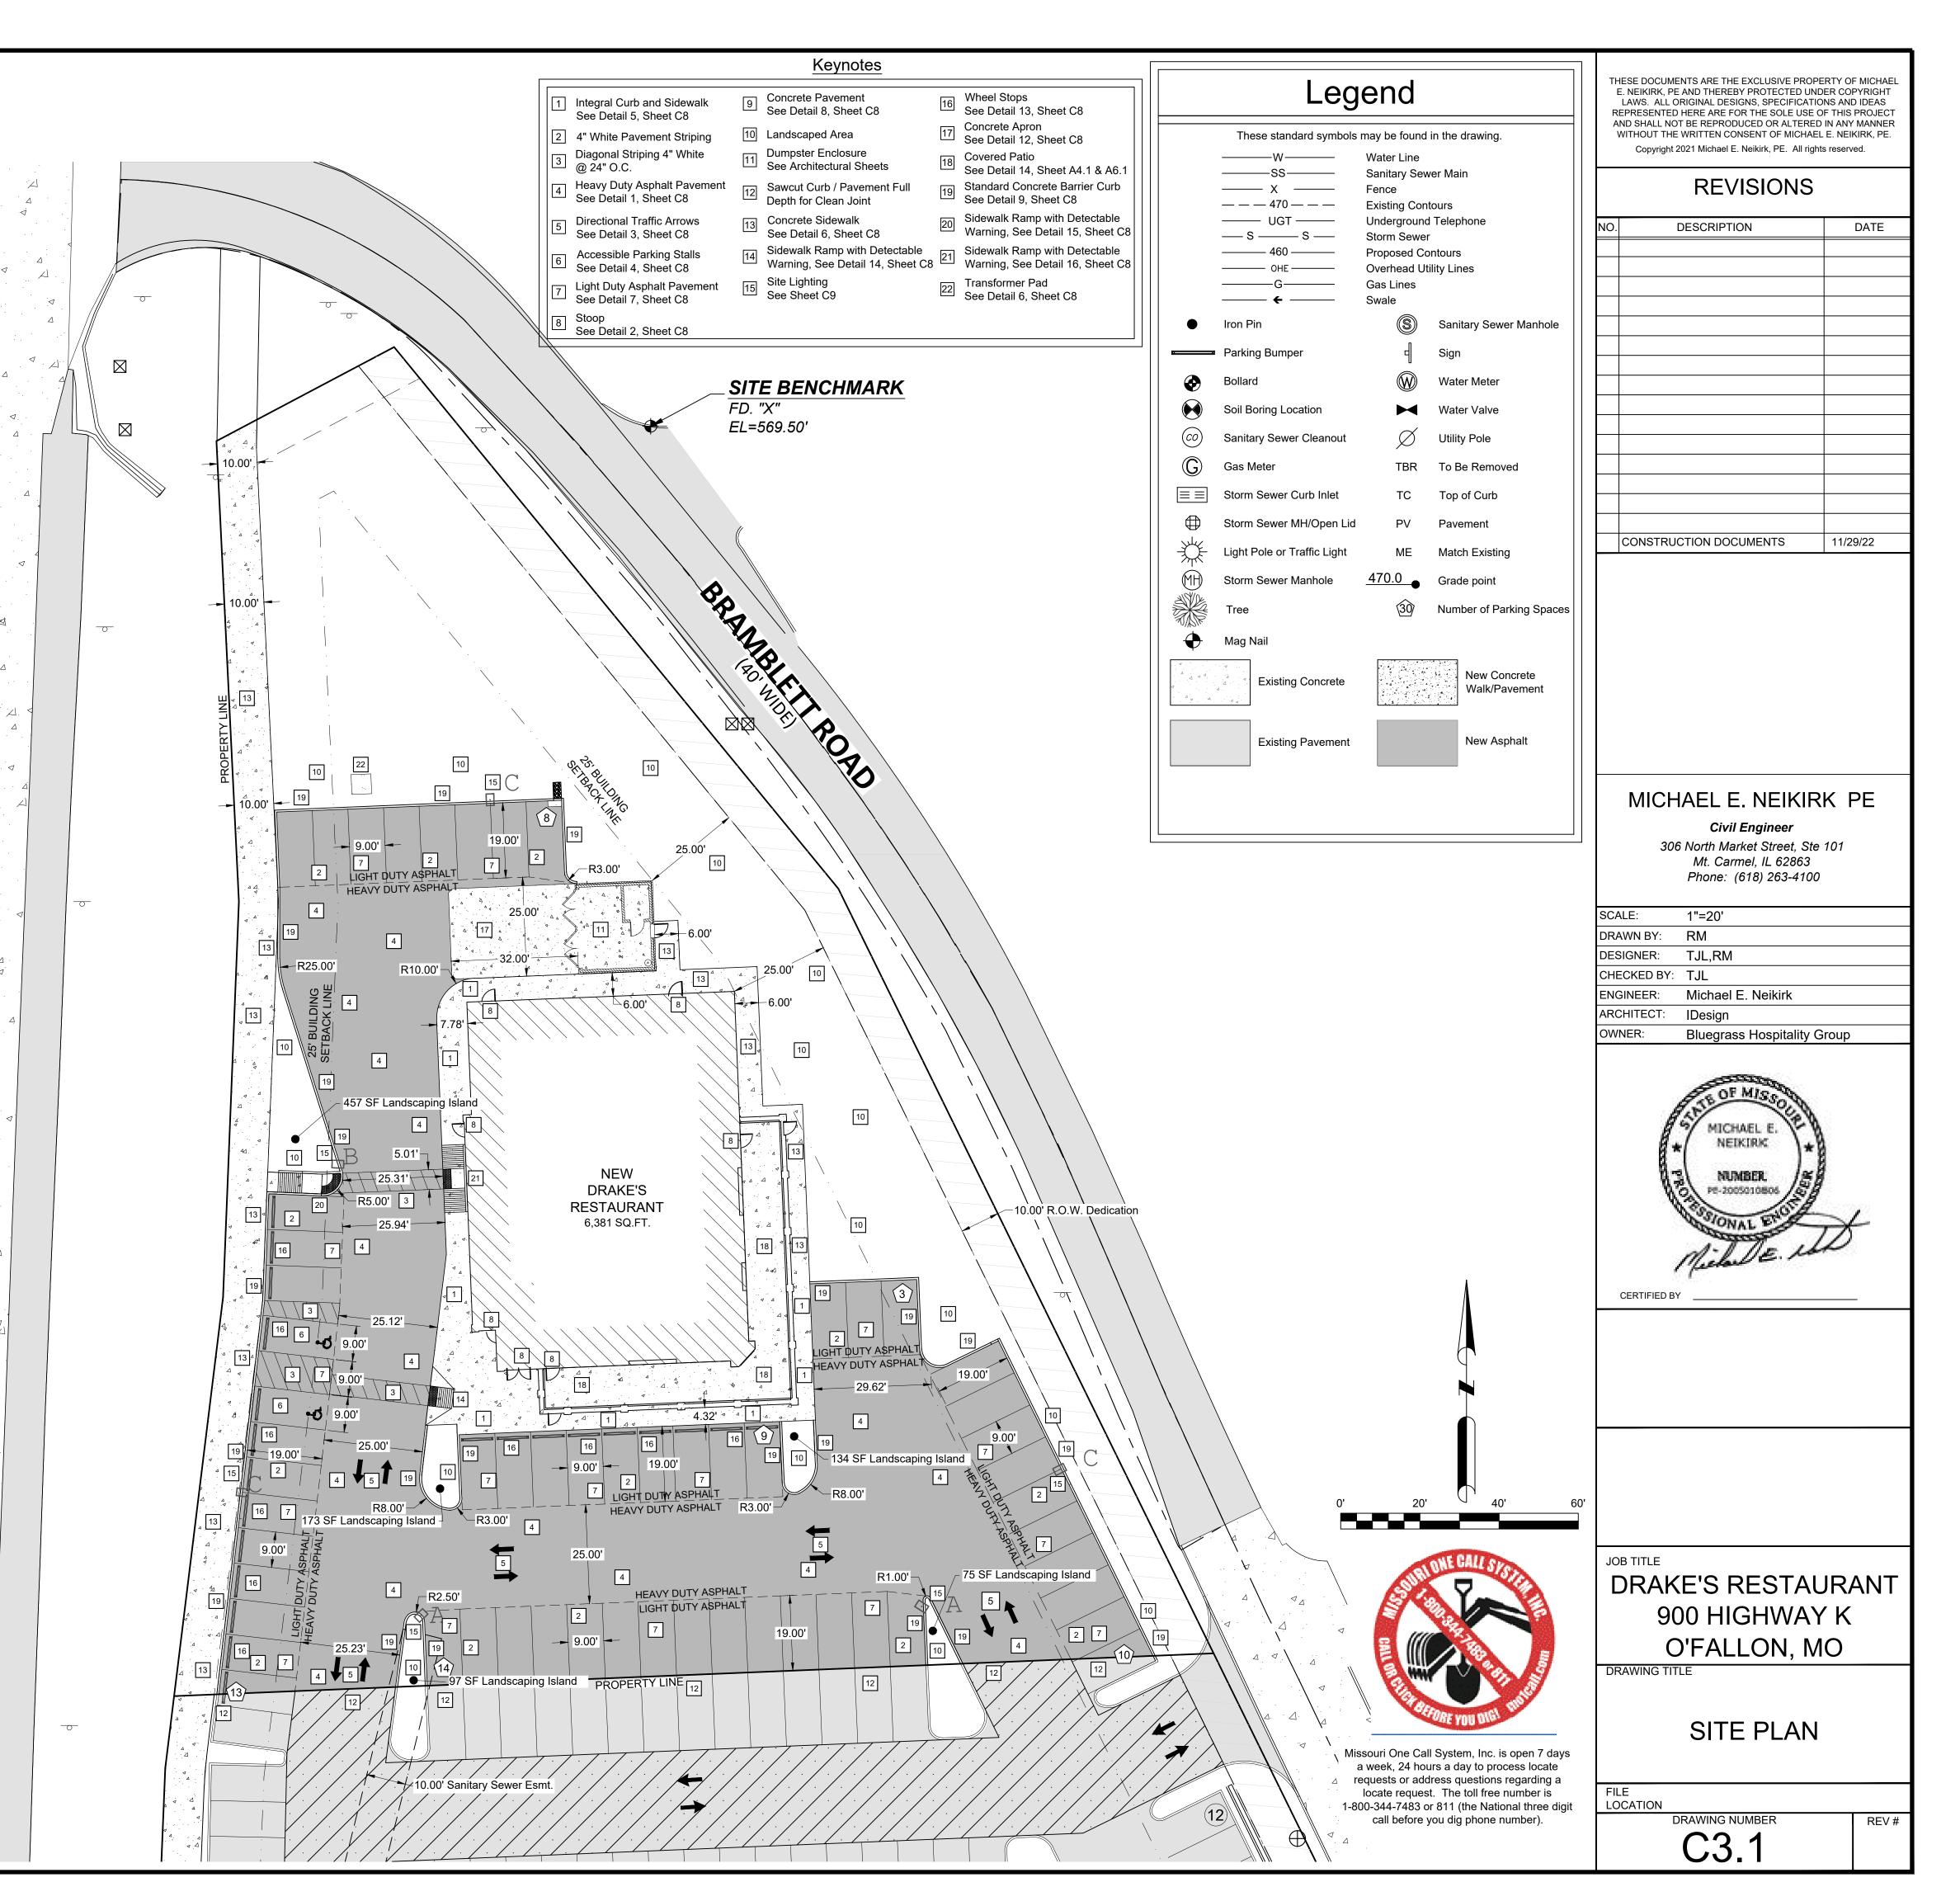

## SITE DATA

SITE AREA = 1.23 ACRES (53,748 SQ FT)

SETBACKS - BUILDING FRONT : 25' SIDE (STREET SIDE OF CORNER LOT): 25' SIDE: 0' REAR: 0'

**INTERIOR LANDSCAPING:** REQUIRED: 57 STALLS X 270 SF X 0.06 = 923 SQ.FT. ACTUAL: 936 SQ.FT.

## PARKING CALCULATIONS:

RESTAURANT REQUIRED PARKING: = 20 SPACES + 1 SPACE / 100 SQ.FT. OF G.S.F. = 20 + 7,591 SQ.FT. / 100 ~ 96 SPACES

FITNESS CENTER REQUIRED PARKING: = 1 SPACE / 200 SQ. FT. OF FLOOR AREA = 29,937 SQ. FT. / 200 SQ. FT. ~ 150 SPACES

TOTAL REQUIRED PARKING: 246 SPACES

| ON SITE PARKING: | 55 REGULAR SPACES  |
|------------------|--------------------|
|                  | 2 ADA SPACES       |
|                  | TOTAL: 57 SPACES   |
| TOTAL PARKING:   | 238 REGULAR SPACES |
|                  | 8 ADA SPACES       |
|                  | TOTAL: 246 SPACES  |
|                  |                    |

Owner shall contribute equal to the costs associated with making roadway improvements on Bramblett Road to widen the roadway to 13' wide from the centerline with a 6" vertical concrete curb and a 5' wide sidewalk.