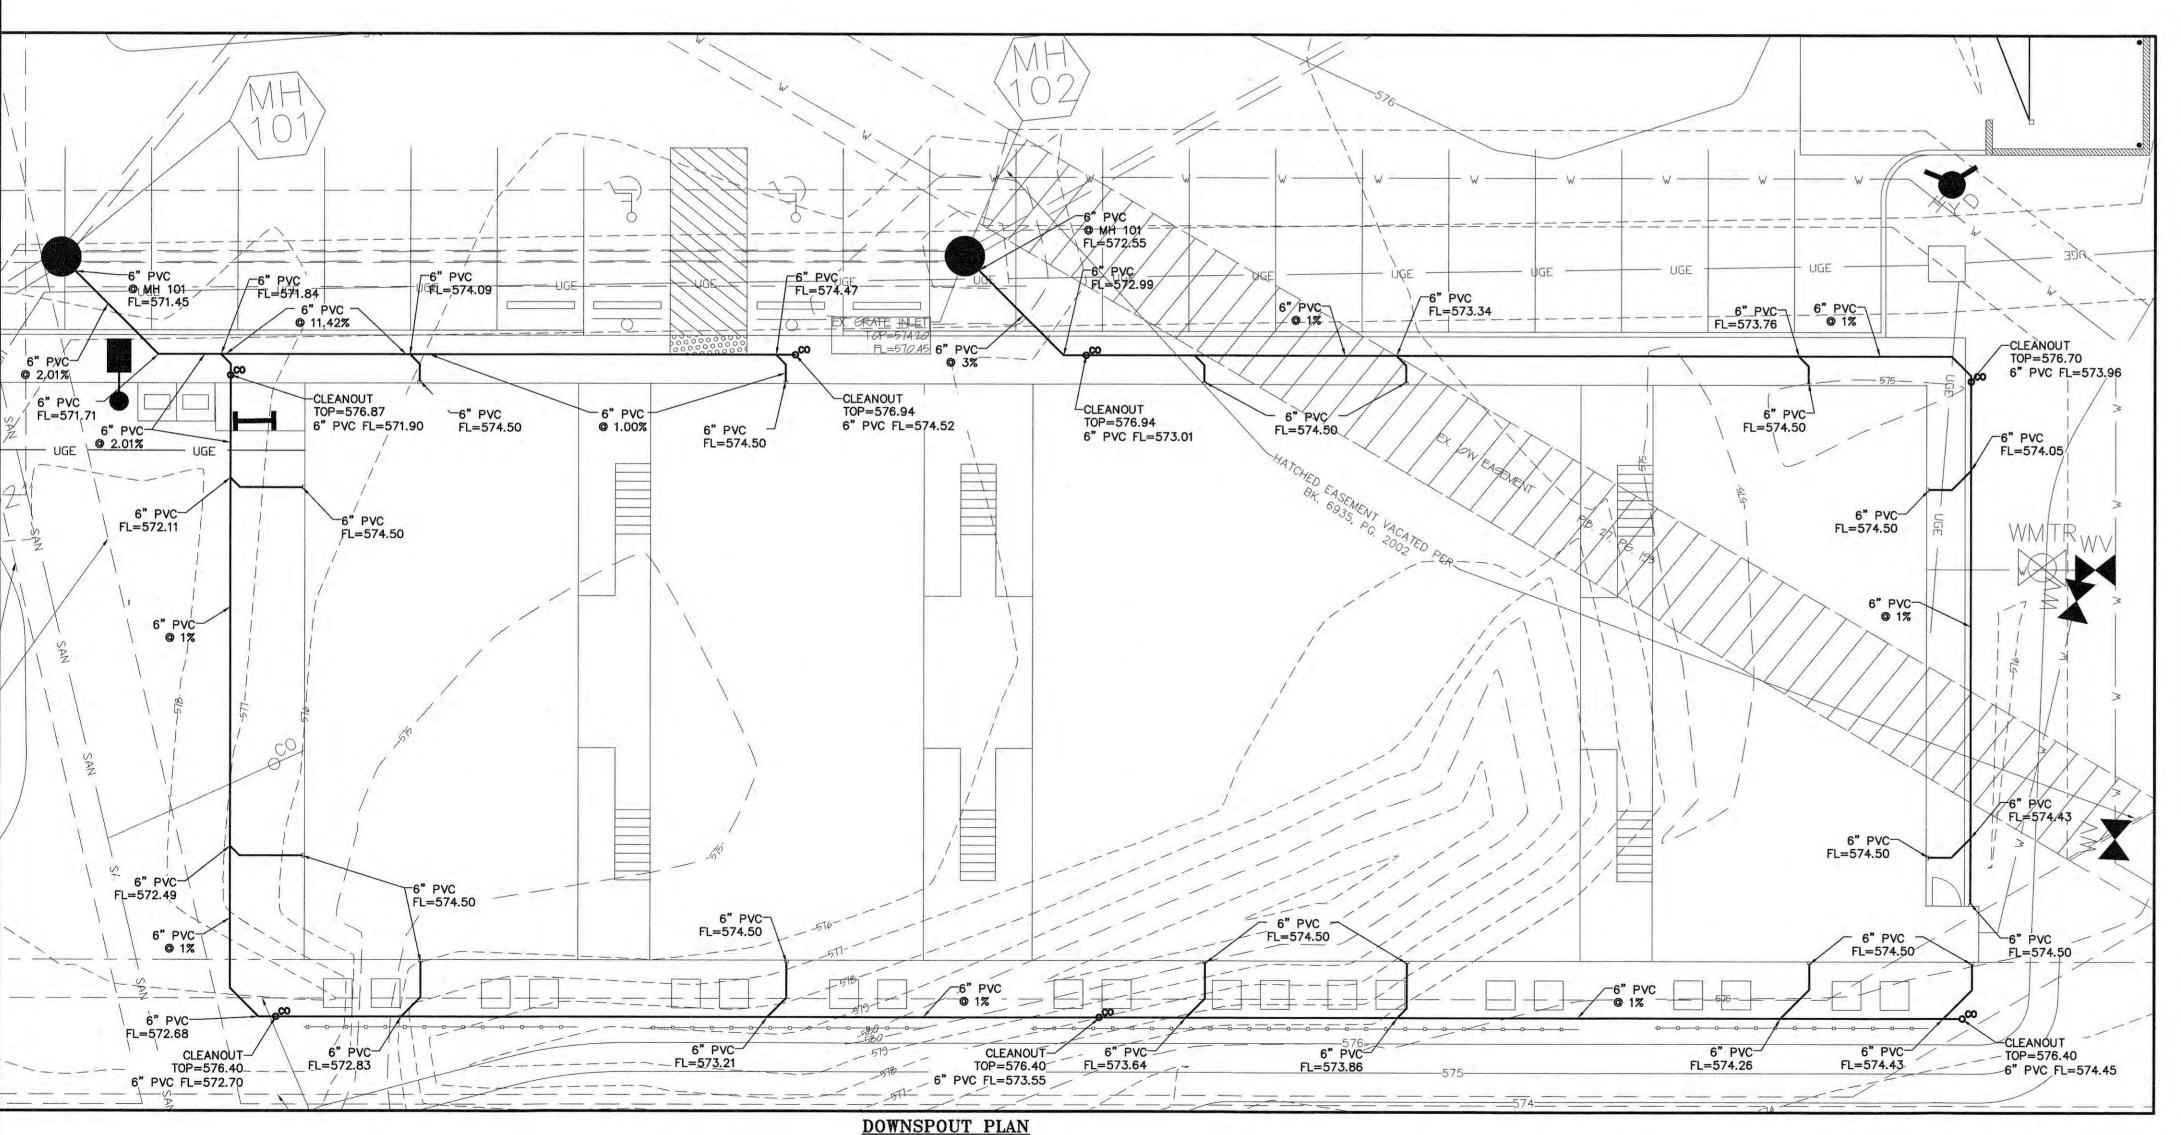

HORIZONTAL SCALE: 1"=10"



ENTRANCE DETAIL
HORIZONTAL SCALE: 1"=10'

## **APPROVED**

earnie Dreenlee 05/07/2020

PROJECT TITLE:
FALLON CREST TOWNHOMES



DISCLAIMER OF RESPONSIBILITY
I hereby specify that the documents intended to be authenticated by my seal are limited to this sheet, and I hereby disclaim any responsibility for all other Drawings, Specifications, Estimates, Reports or other documents or instruments relating to or intended to be used for any part or parts of the architectural or engineering project or survey.

CLIFFORD

L. HEITMANN

NUMBER

E-29817

CIVIL ENGINEER

E29817

Copyright 2020
Bax Engineering Company, Inc.
Engineering Authority No. 000655
Surveying Authority No. 000144
All Rights Reserved

REVISIONS

8-15-19 city comments
9-3-19 city comments
4-9-20 storm se