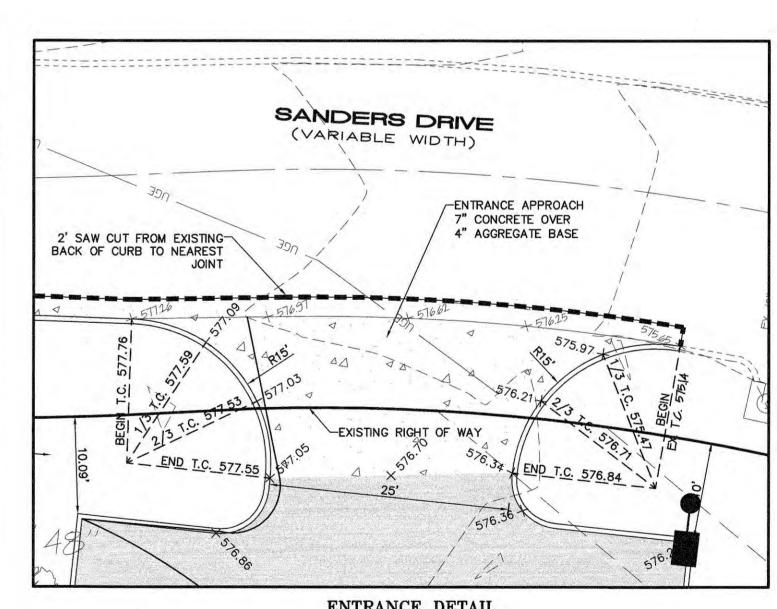

HORIZONTAL SCALE: 1"=10"



ENTRANCE DETAIL
HORIZONTAL SCALE: 1"=10'

## **APPROVED**

earnie Dreenlee 05/07/2020

PROJECT TITLE:
FALLON CREST TOWNHOMES



DISCLAIMER OF RESPONSIBILITY
I hereby specify that the documents intended to be authenticated by my seal are limited to this sheet, and I hereby disclaim any responsibility for all other Drawings, Specifications, Estimates, Reports or other documents or instruments relating to or intended to be used for any part or parts of the architectural or engineering project or survey.

CLIFFORD

L. HEITMANN

NUMBER

E-29817

CIVIL ENGINEER

E29817

Copyright 2020
Bax Engineering Company, Inc.
Engineering Authority No. 000655
Surveying Authority No. 000144
All Rights Reserved

REVISIONS

8-15-19 city comments
9-3-19 city comments
4-9-20 storm sewer rev

LES AND ENTRANCE DE