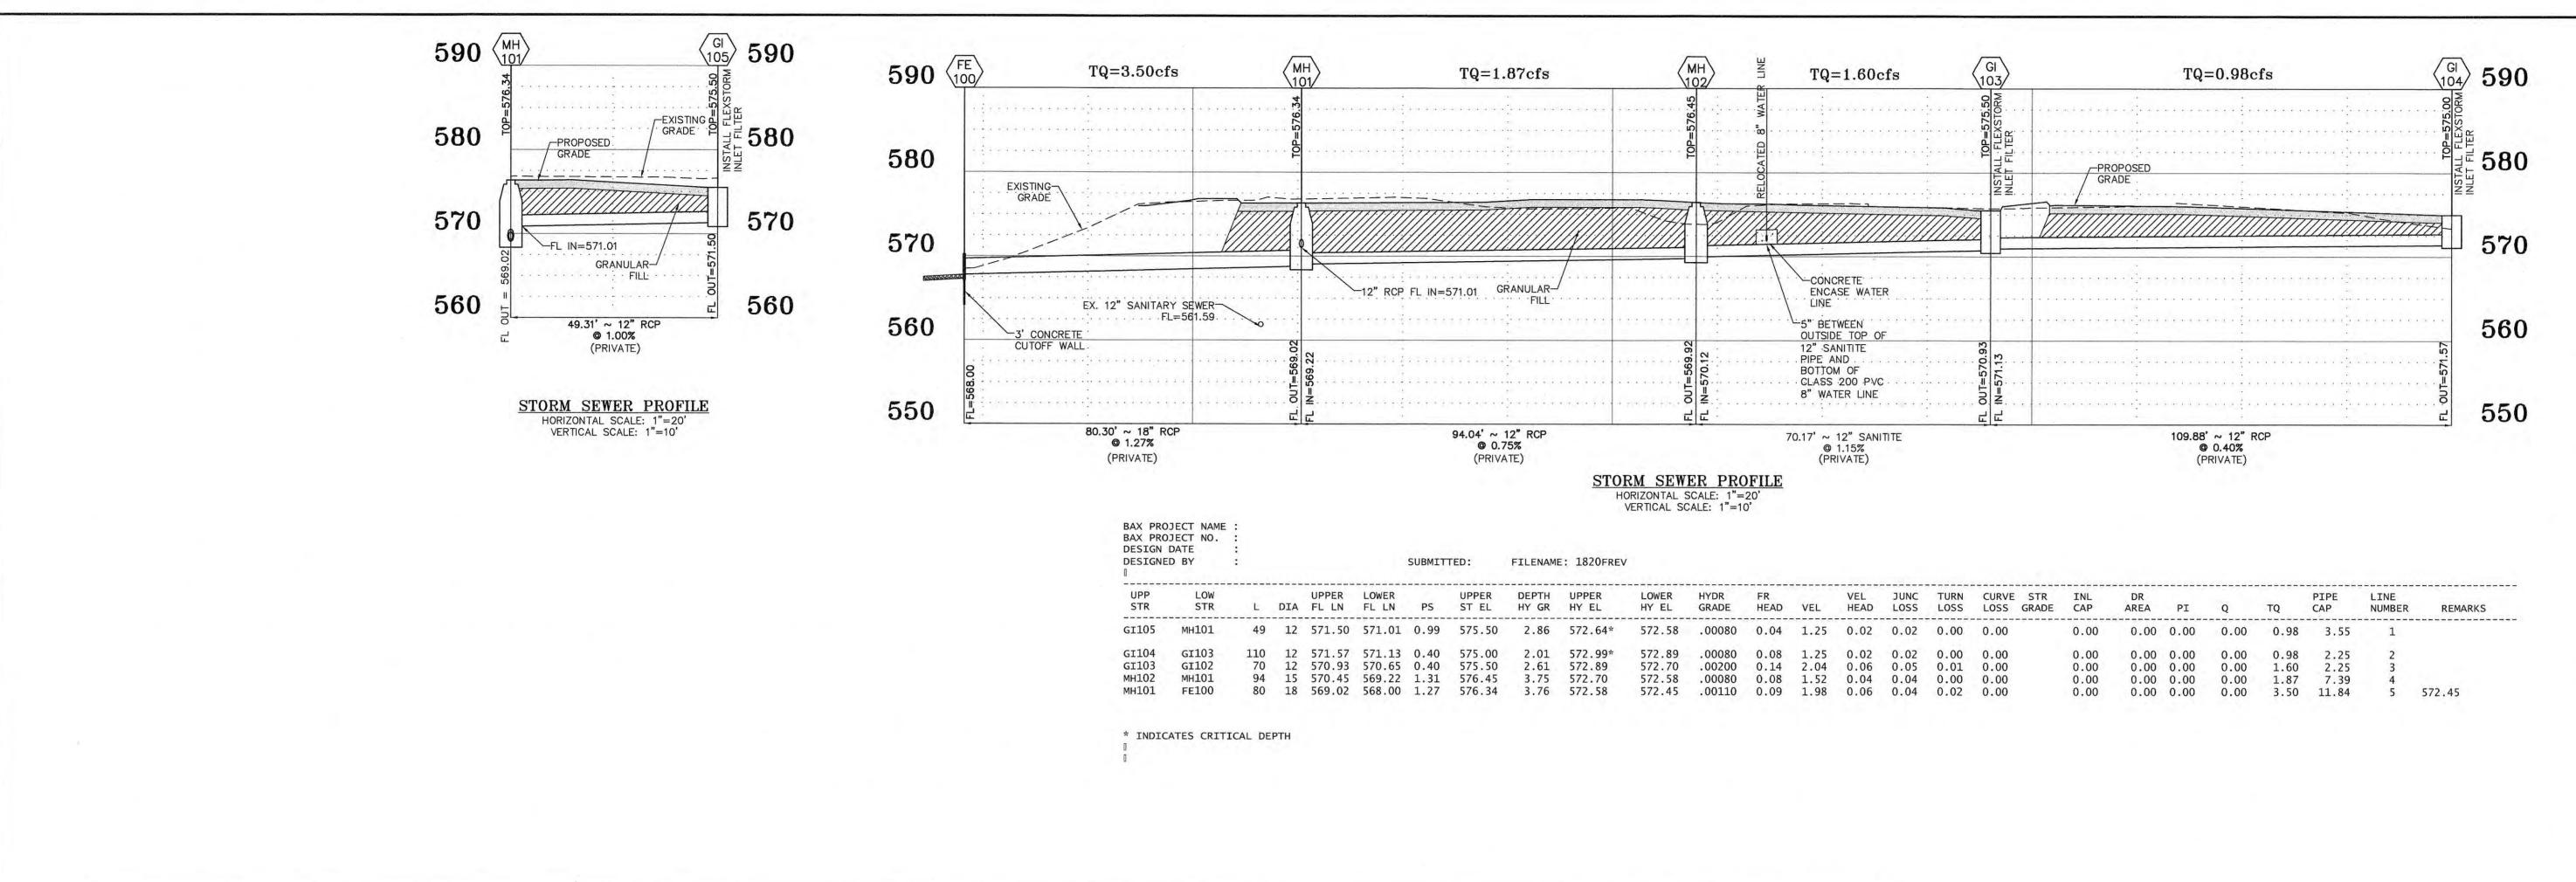

HORIZONTAL SCALE: 1"=10"



ENTRANCE DETAIL
HORIZONTAL SCALE: 1"=10'

## **APPROVED**

earnie Dreenlee 05/07/2020

PROJECT TITLE:
FALLON CREST TOWNHOMES



DISCLAIMER OF RESPONSIBILITY
I hereby specify that the documents intended to be authenticated by my seal are limited to this sheet, and I hereby disclaim any responsibility for all other Drawings, Specifications, Estimates, Reports or other documents or instruments relating to or intended to be used for any part or parts of the architectural or engineering project or survey.

CLIFFORD

L. HEITMANN

NUMBER

E-29817

CIVIL ENGINEER

E29817

Copyright 2020
Bax Engineering Company, Inc.
Engineering Authority No. 000655
Surveying Authority No. 000144
All Rights Reserved

REVISIONS

8-15-19 city comments
9-3-19 city comments
4-9-20 storm