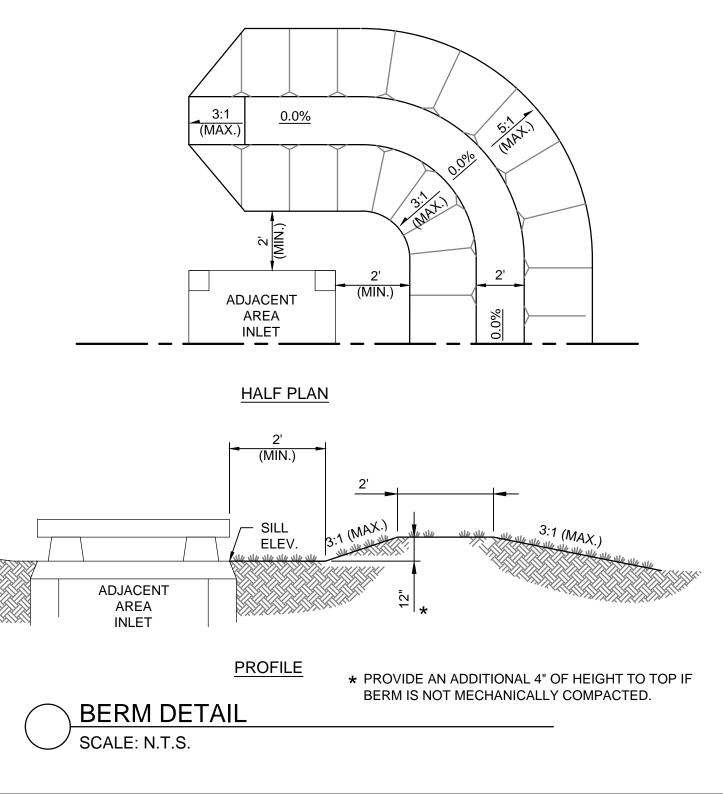

, 2017 1:46 PM ary 27, <sup>-</sup>allon I



48"

SIDE OF INLET, SILL

## 418 WOODLAWN DRIVEWAY PLAN

PROPOSED

GROUND LINE

EXISTING ADJACENT -

DRIVEWAY

\_ \_ \_



NOTES: 1. ALL DRIVEWAY ENTRANCES SHALL BE SIX (6) INCHES P.C.C. IN DEPTH FROM THE CURB TO THE PROPERTY LINE.

2. ALL DRIVEWAY APPROACHES CONSTRUCTED IN CONJUNCTION WITH SIDEWALK SHALL GIVE THE APPEARANCE THAT THE SIDEWALK IS CONTINUOUS. THAT PORTION OF THE DRIVEWAY APPROACH THAT DOUBLES AS A SIDEWALK SHALL HAVE A ONE-FOURTH (1/4) INCH PER FOOT CROSS SLOPE THE SAME AS THE ABUTTING SIDEWALK.

3. A TWO (2) INCH EXPANSION JOINT IS REQUIRED BETWEEN THE STREET AND DRIVEWAY APPROACH.



## 418 WOODLAWN DRIVEWAY PROFILE