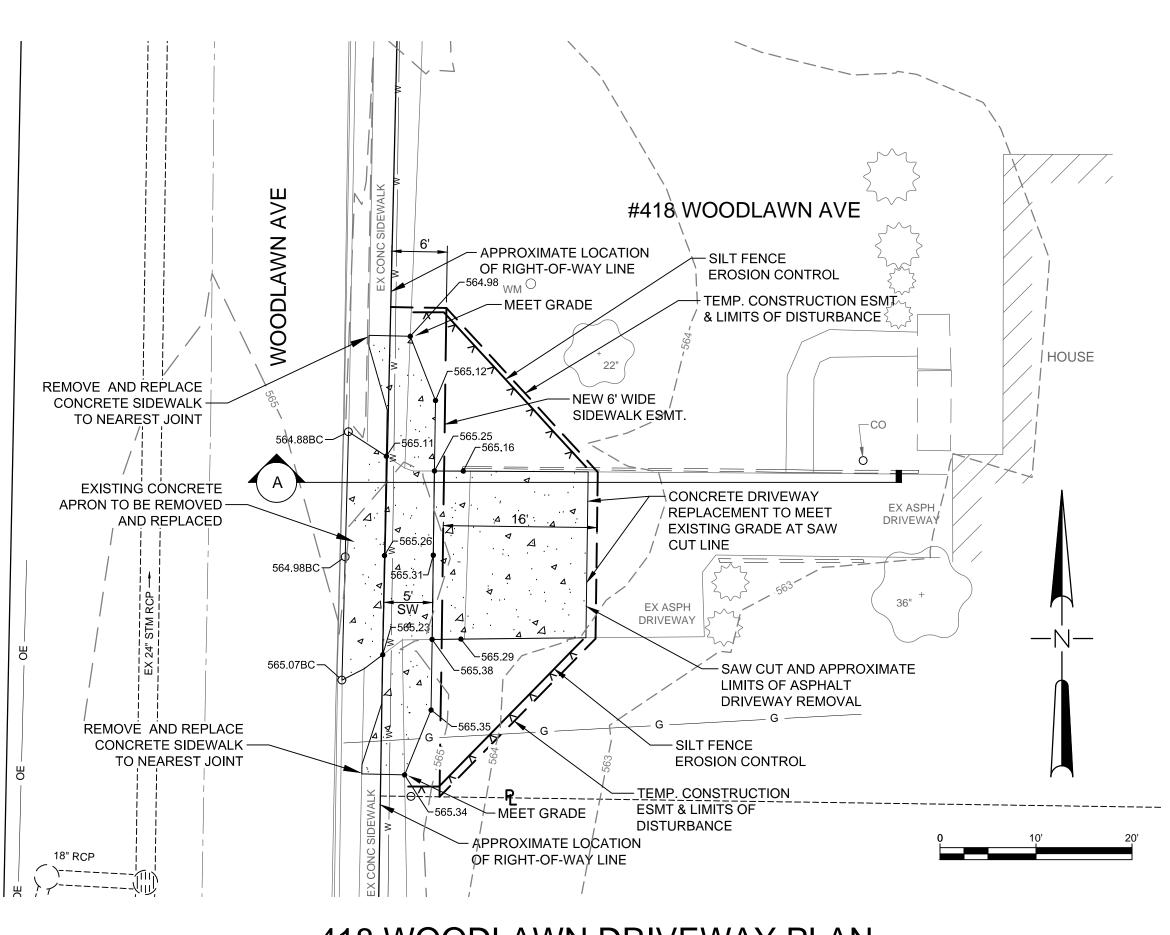

## 418 WOODLAWN DRIVEWAY PLAN

PROPOSED

GROUND LINE

EXISTING ADJACENT -

DRIVEWAY

\_ \_ \_

NOTES: 1. ALL DRIVEWAY ENTRANCES SHALL BE SIX (6) INCHES P.C.C. IN DEPTH FROM THE CURB TO THE PROPERTY LINE.

2. ALL DRIVEWAY APPROACHES CONSTRUCTED IN CONJUNCTION WITH SIDEWALK SHALL GIVE THE APPEARANCE THAT THE SIDEWALK IS CONTINUOUS. THAT PORTION OF THE DRIVEWAY APPROACH THAT DOUBLES AS A SIDEWALK SHALL HAVE A ONE-FOURTH (1/4) INCH PER FOOT CROSS SLOPE THE SAME AS THE ABUTTING SIDEWALK.

3. A TWO (2) INCH EXPANSION JOINT IS REQUIRED BETWEEN THE STREET AND DRIVEWAY APPROACH.