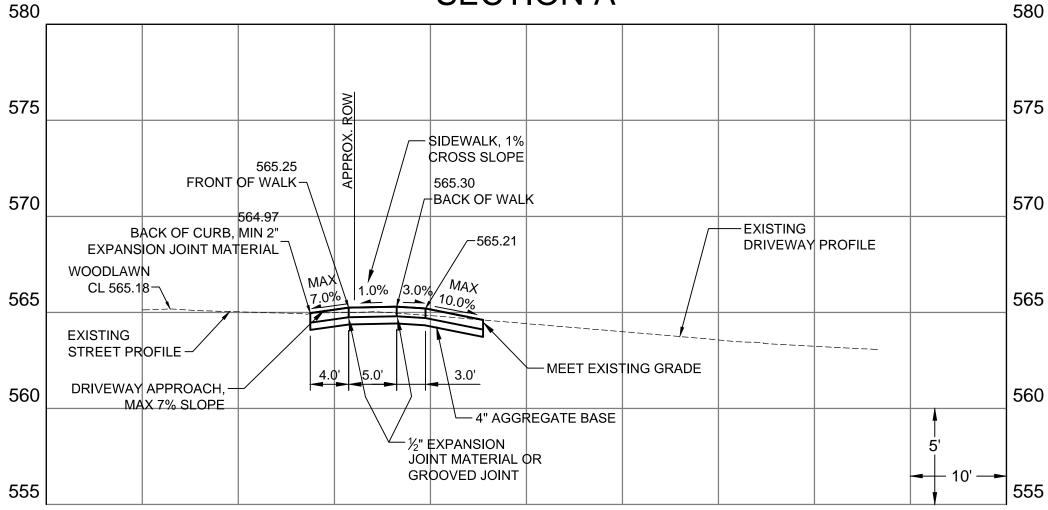

, 2017 1:46 PM ary 27, <sup>-</sup>allon I



48"

SIDE OF INLET, SILL

## 418 WOODLAWN DRIVEWAY PLAN

PROPOSED

GROUND LINE

EXISTING ADJACENT -

DRIVEWAY

\_ \_ \_



NOTES: 1. ALL DRIVEWAY ENTRANCES SHALL BE SIX (6) INCHES P.C.C. IN DEPTH FROM THE CURB TO THE PROPERTY LINE.

2. ALL DRIVEWAY APPROACHES CONSTRUCTED IN CONJUNCTION WITH SIDEWALK SHALL GIVE THE APPEARANCE THAT THE SIDEWALK IS CONTINUOUS. THAT PORTION OF THE DRIVEWAY APPROACH THAT DOUBLES AS A SIDEWALK SHALL HAVE A ONE-FOURTH (1/4) INCH PER FOOT CROSS SLOPE THE SAME AS THE ABUTTING SIDEWALK.

3. A TWO (2) INCH EXPANSION JOINT IS REQUIRED BETWEEN THE STREET AND DRIVEWAY APPROACH.



## 418 WOODLAWN DRIVEWAY PROFILE