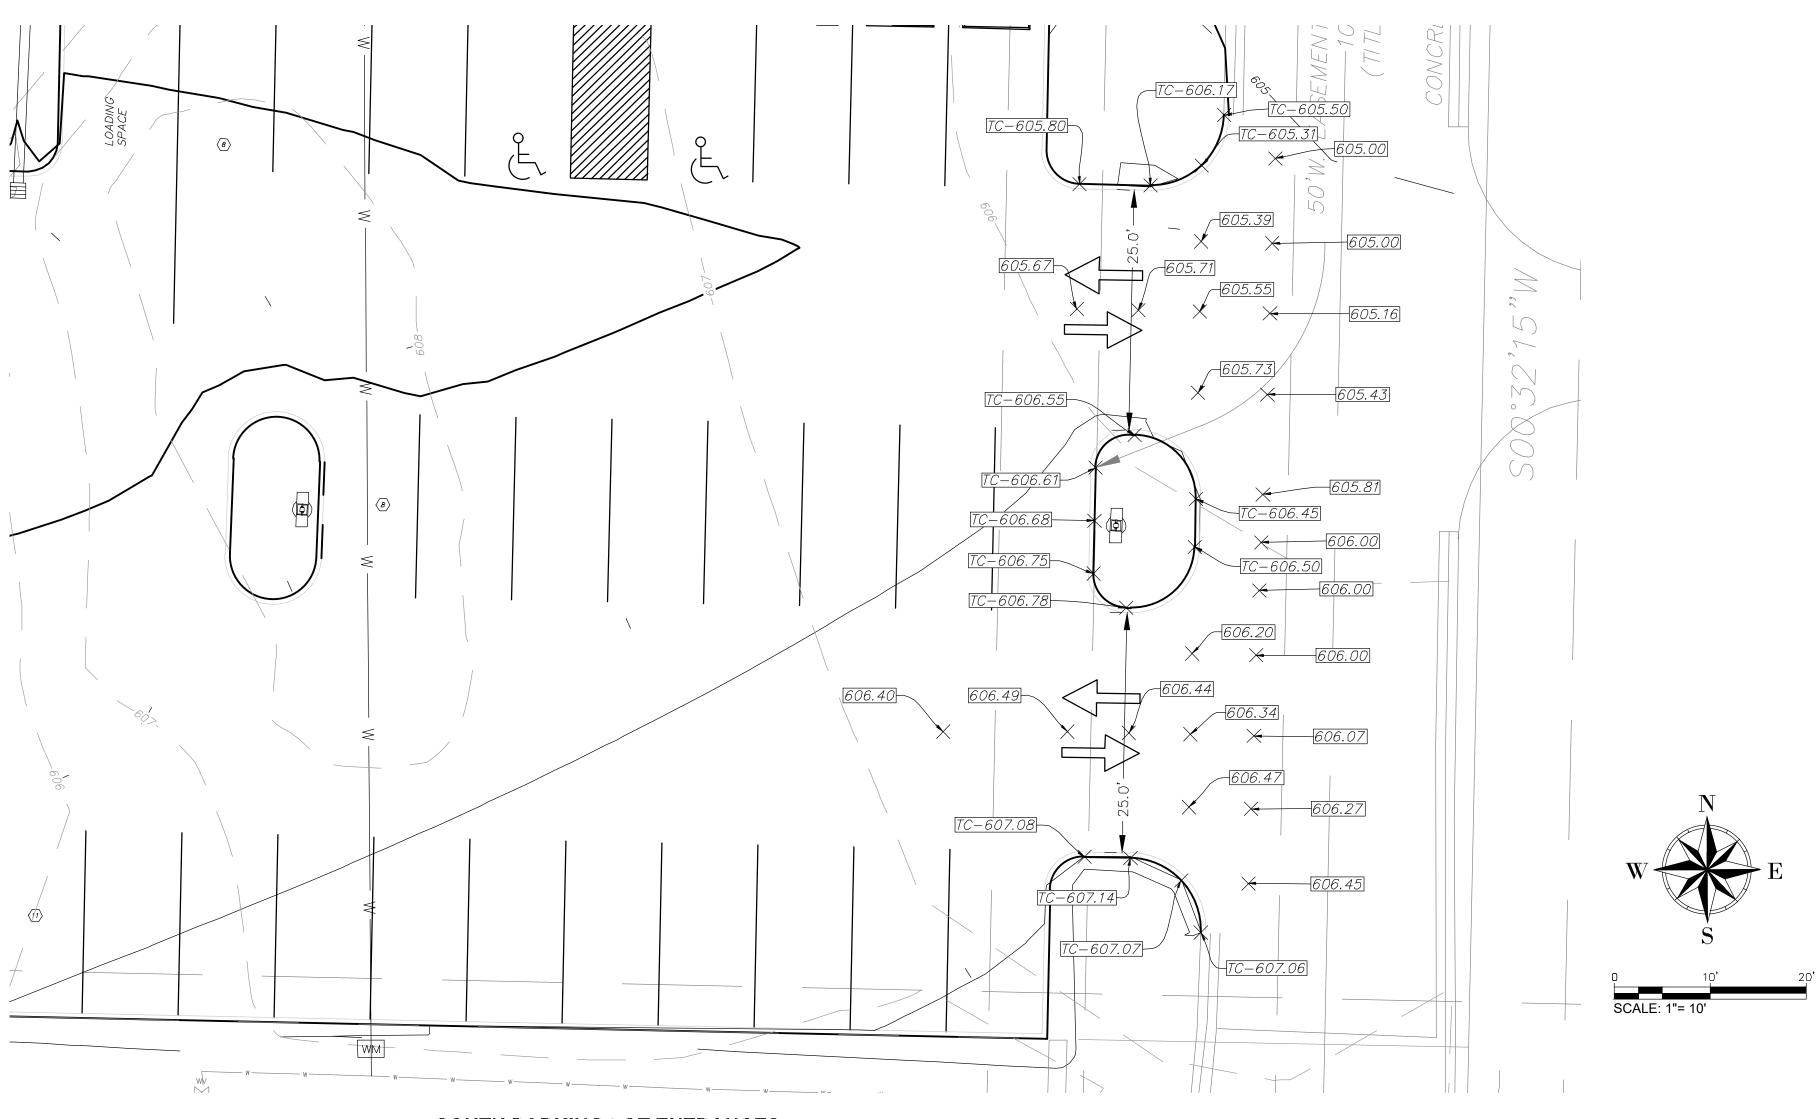

SOUTH PARKING LOT ENTRANCES

## LEGEND

- XXX.XX = SPOT ELEVATION (TOP OF PAVEMENT) TC-XXX.XX = TOP OF CURB ELEVATIONFF-XXX.XX = FINISHED FLOOR ELEVATION
- XXX.XX = EXISTING ELEVATION

## NOTE: PAVEMENT REMOVAL IS TO BE TO THE NEAREST JOINT