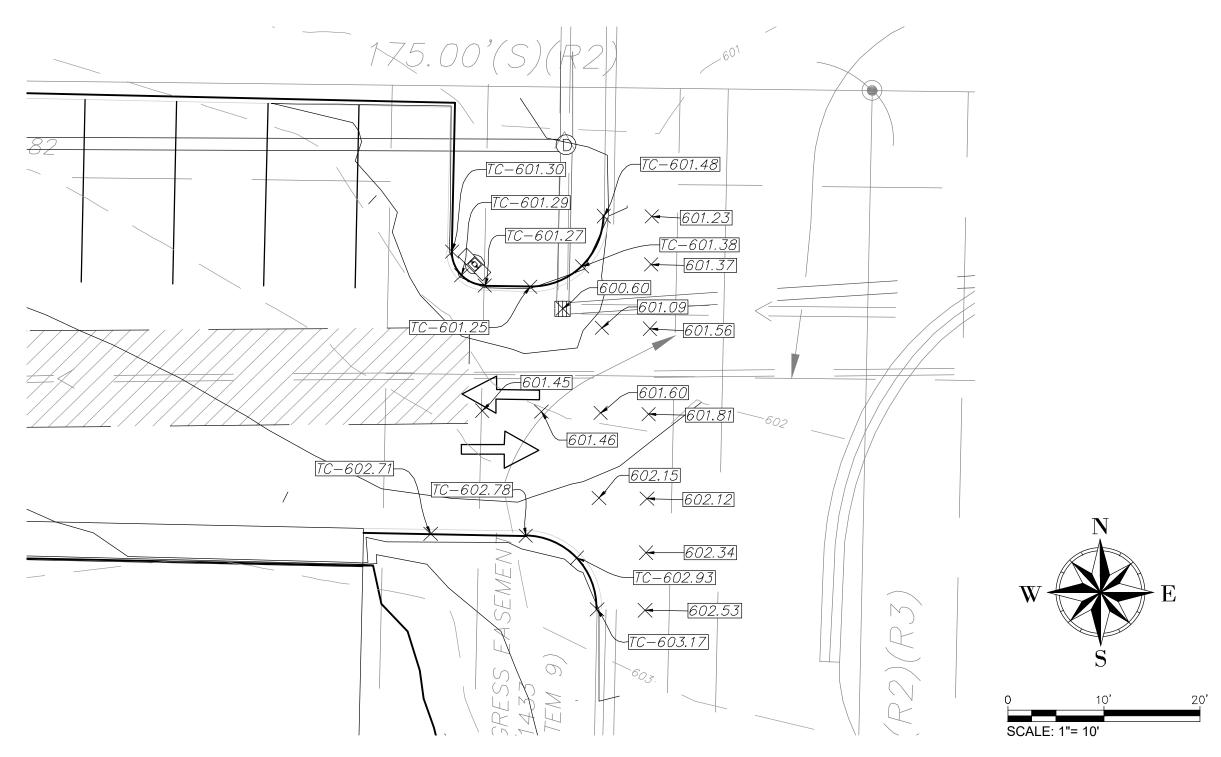

## LEGEND

- XXX.XX = SPOT ELEVATION (TOP OF PAVEMENT) TC-XXX.XX = TOP OF CURB ELEVATIONFF-XXX.XX = FINISHED FLOOR ELEVATION
- XXX.XX = EXISTING ELEVATION

## NOTE: PAVEMENT REMOVAL IS TO BE TO THE NEAREST JOINT