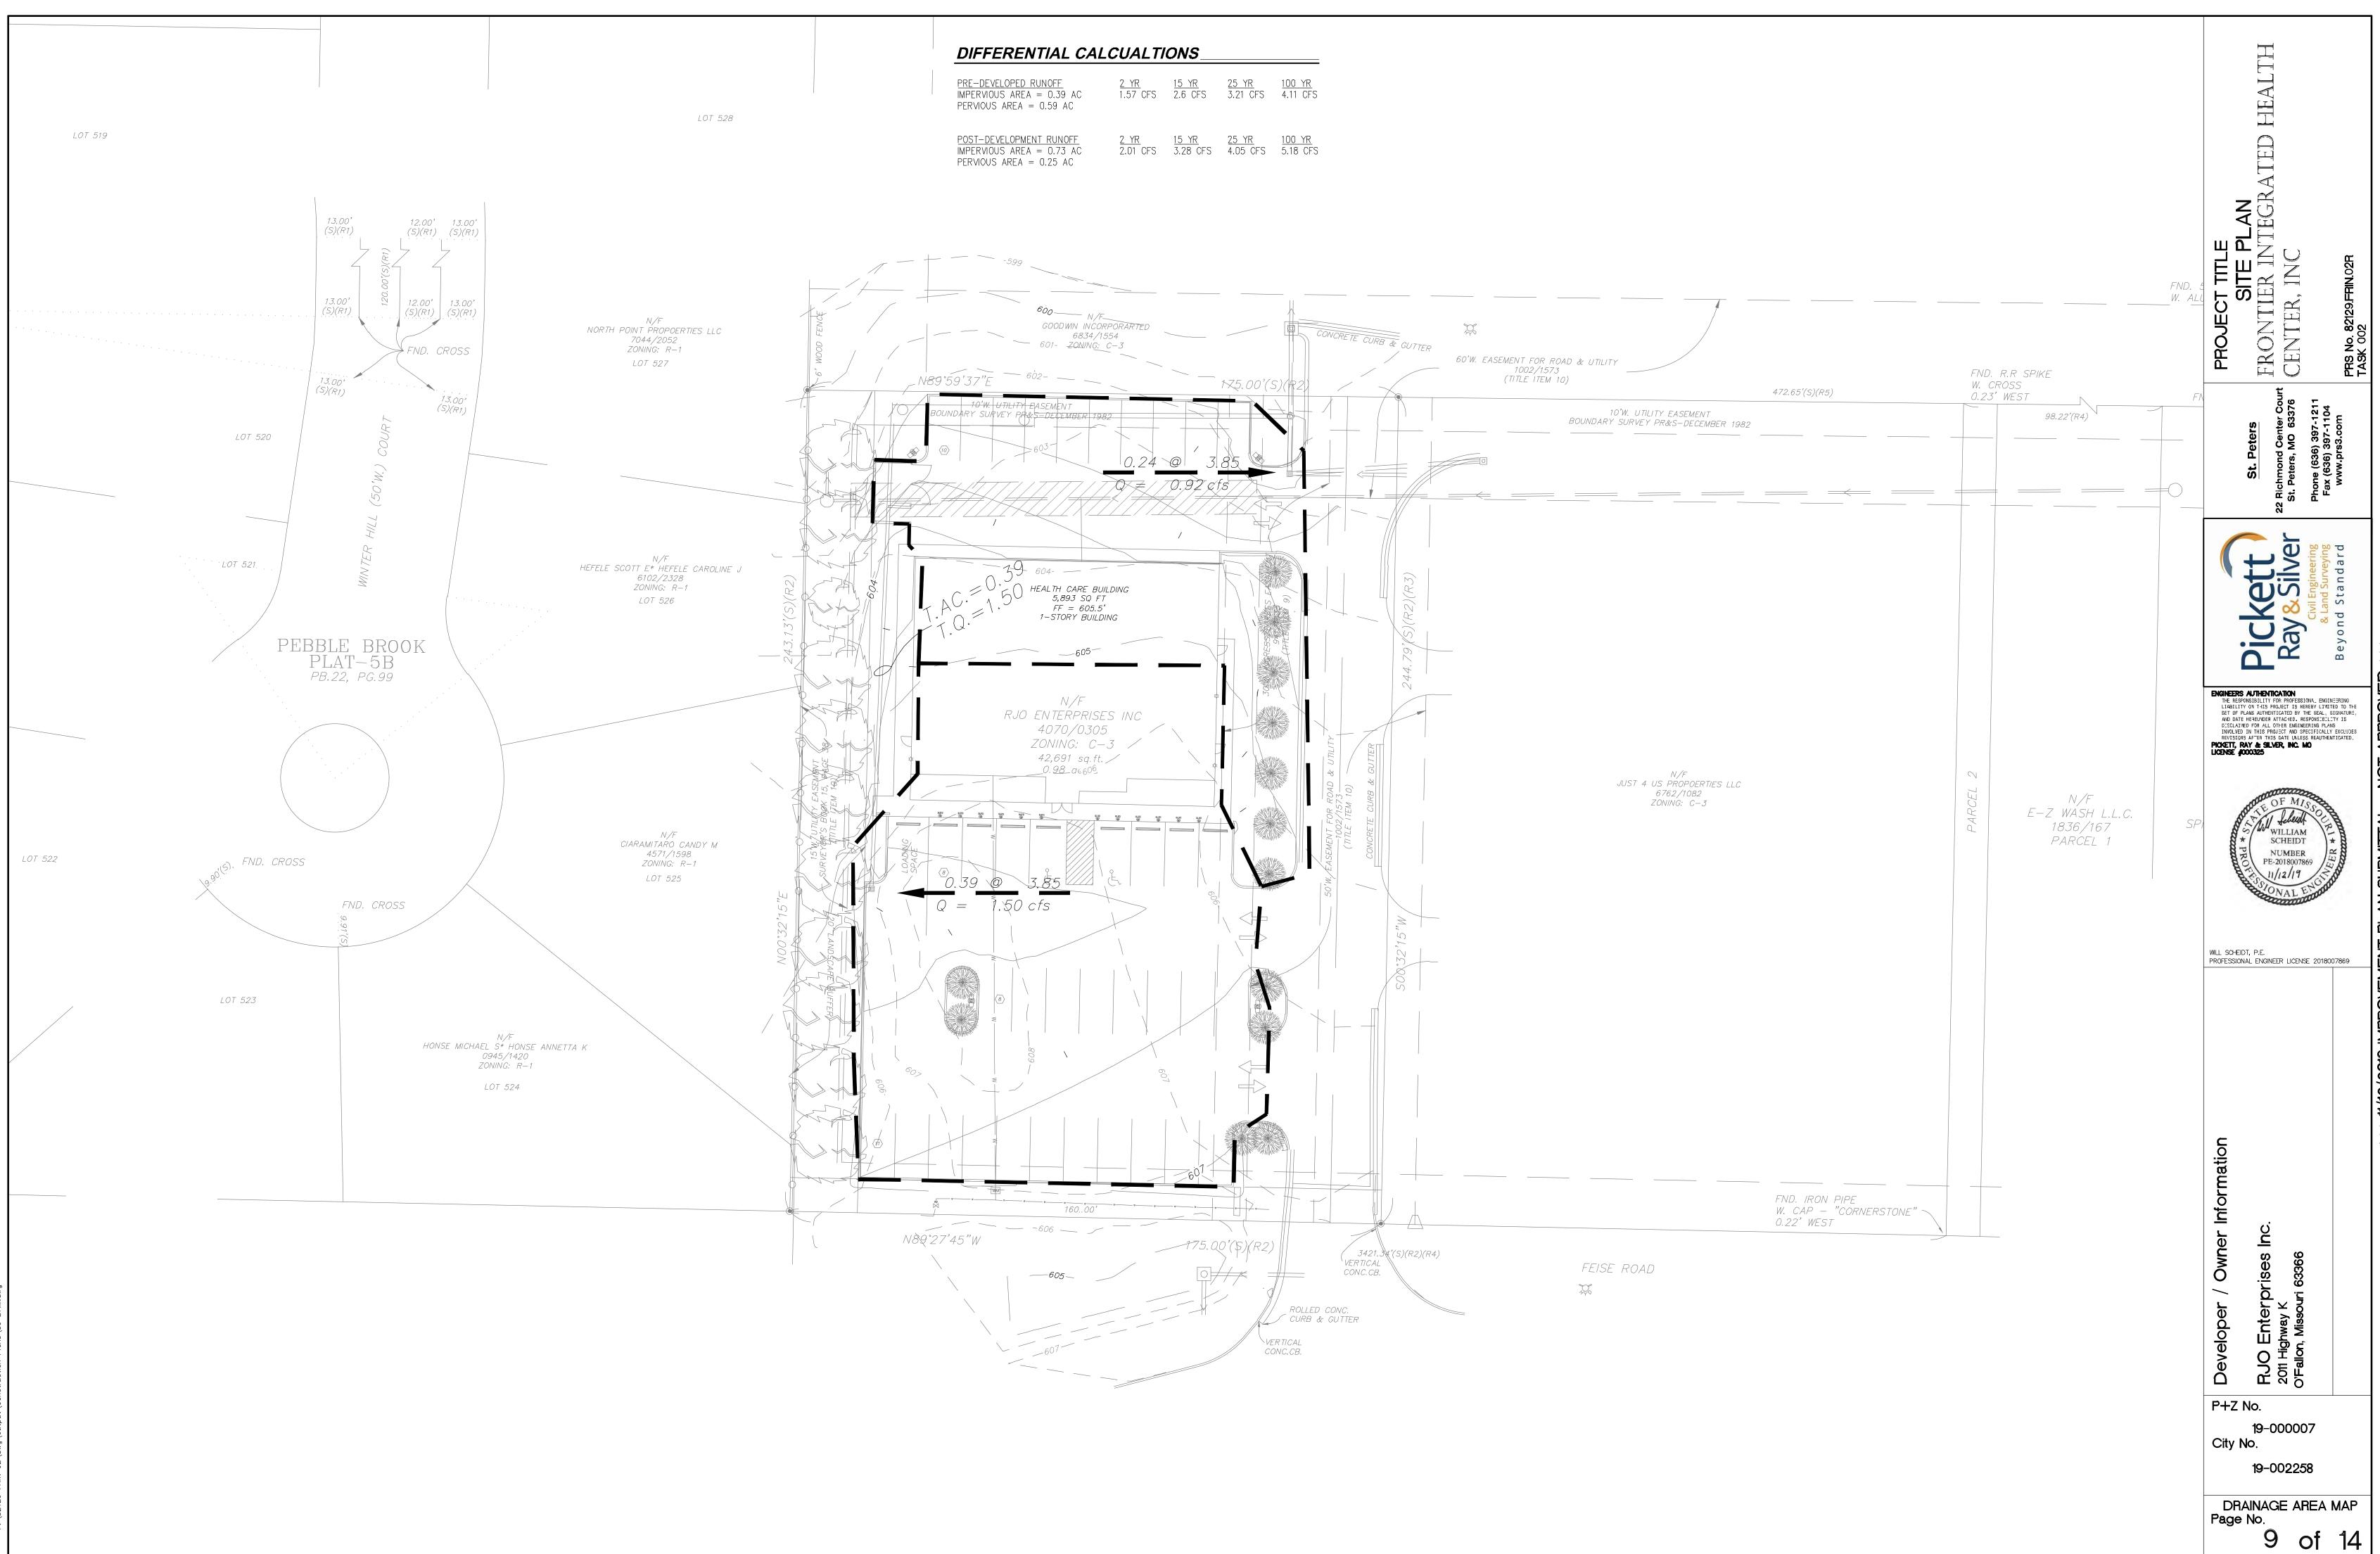

| <u>PRE-DEVELOPED RUNOFF</u><br>IMPERVIOUS AREA = 0.39 AC<br>PERVIOUS AREA = 0.59 AC   | <u>2 YR</u><br>1.57 CFS | <u>15 YR</u><br>2.6 CFS  | <u>25_YR</u><br>3.21 CFS | <u>100 YR</u><br>4.11 CFS |
|---------------------------------------------------------------------------------------|-------------------------|--------------------------|--------------------------|---------------------------|
| $\frac{POST-DEVELOPMENT RUNOFF}{IMPERVIOUS AREA = 0.73 AC}$ $PERVIOUS AREA = 0.25 AC$ | <u>2 YR</u><br>2.01 CFS | <u>15 YR</u><br>3.28 CFS | <u>25 YR</u><br>4.05 CFS | <u>100 YR</u><br>5.18 CFS |