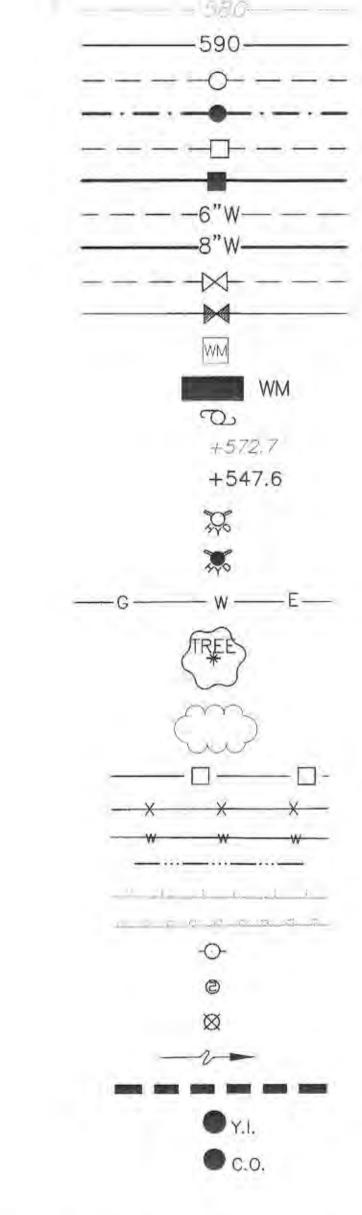

## LEGEND

EXISTING CONTOURS PROPOSED CONTOURS EXISTING SANITARY SEWERS PROPOSED SANITARY SEWERS EXISTING STORM SEWERS PROPOSED STORM SEWERS EXISTING WATER LINE PROPOSED WATER LINE EXISTING VALVE PROPOSED VALVE EXISTING WATER METER PROPOSED WATER METER EXISTING UTILITY POLE EXISTING SPOT ELEV. PROPOSED SPOT ELEV. EXISTING FIRE HYDRANT PROPOSED FIRE HYDRANT EXISTING UTILITY LINE EXISTING TREE

EXISTING TREELINE PROPOSED FENCE EXISTING FENCE EXISTING WALL EXISTING STREAM EXISTING DEPRESSION CONTOUR EXISTING GUARD RAIL EXISTING POLE EXISTING SIGN LIGHT POLE SWALE SILTATION CONTROL YARD INLET

## ABBREVIATIONS

TO BE REMOVED T.B.R. TO BE REMOVED & REPLACED TO BE REMOVED & RELOCATED USED IN PLACE U.I.P. DOWNSPOUT D.S.

T.B.R. & R. T.B.R. & RELOC.