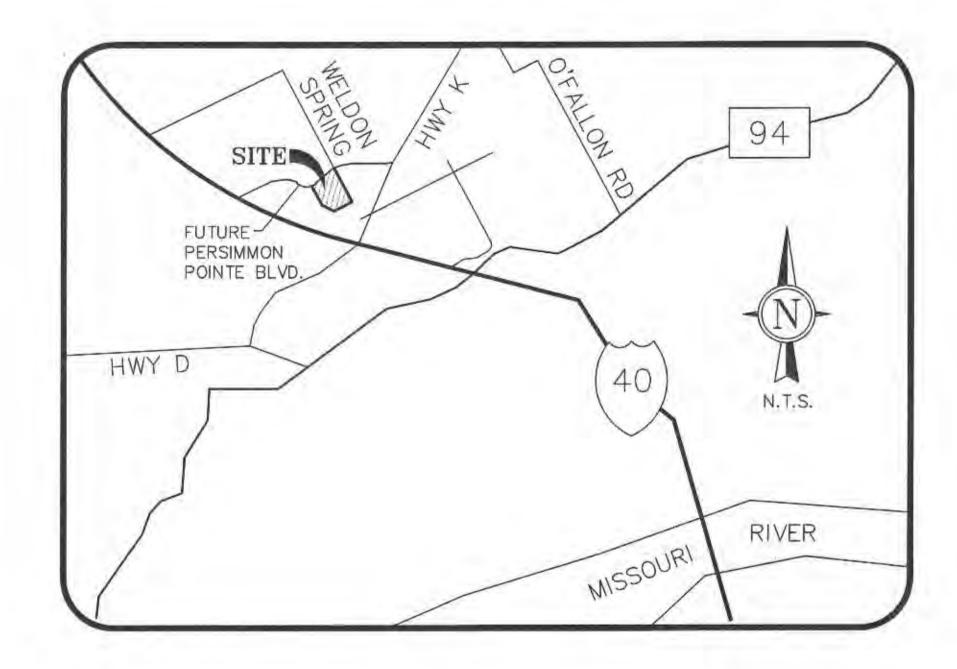

## LOCATION MAP

KELLEN-BECK PROPERTIES, LLC PROPERTY OWNER

EXISTING ZONING "HTCD" PERSIMMON POINTE P.U.D.

20.92 ACRES SITE ACREAGE

SITE ADDRESS CRUSHER ROAD