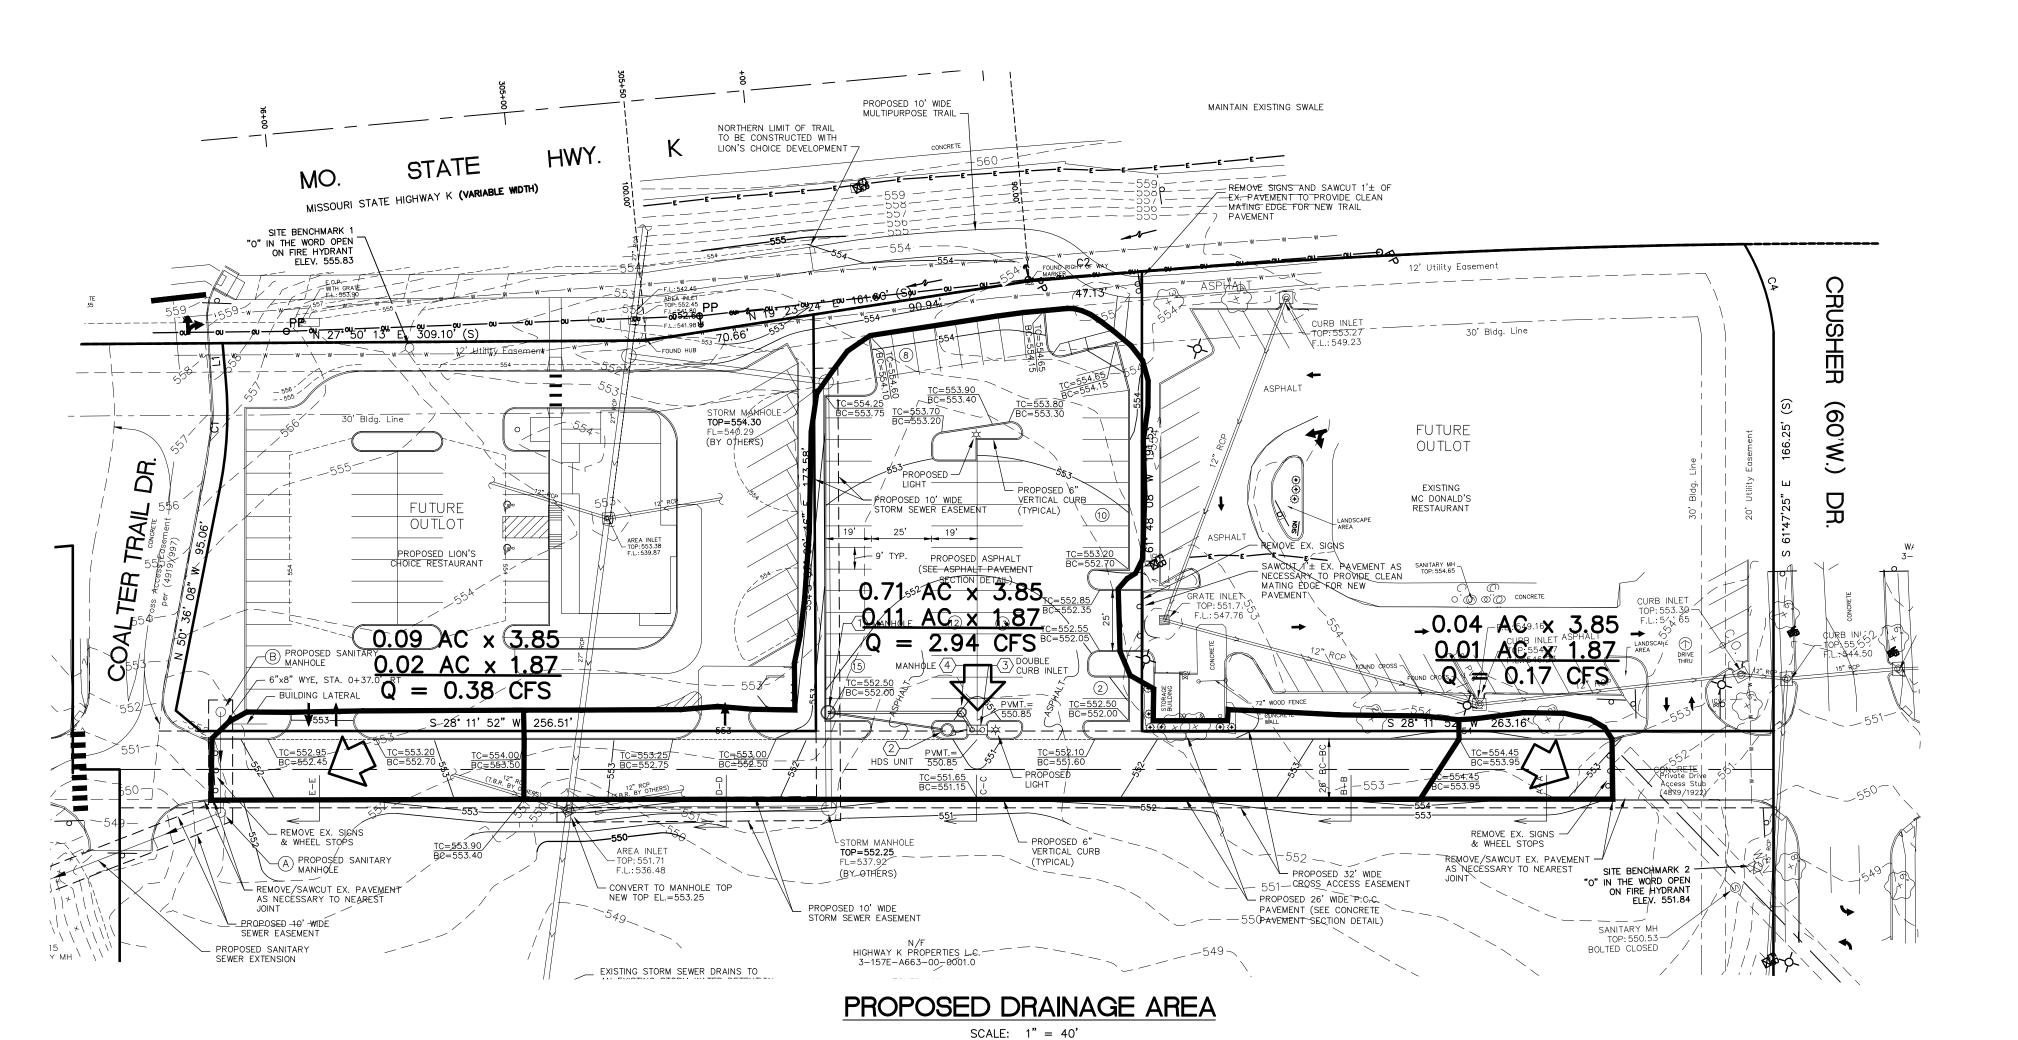

## **DIFFERENTIAL RUNOFF**

EXISTING CONDITIONS GRASS AREA:

 $0.98 \text{ AC} \times 1.87 \text{ CFS/AC} = 1.83 \text{ CFS}$ TOTAL = 1.83 CFS

PROPOSED CONDITIONS

PAVED SURFACE AREA:  $0.85 \text{ AC} \times 3.85 \text{ CFS/AC} = 3.27 \text{ CFS}$  $0.13 \text{ AC} \times 1.87 \text{ CFS/AC} = 0.24 \text{ CFS}$ GRASS AREA: TOTAL = 3.51 CFS

DIFFERENTIAL RUNOFF = 3.51 - 1.83 = 1.68 CFS (INCREASE)

CITY OF O'FALLON PUBLIC WORKS DEPARTMENT ACCESPTED FOR CONSTRUCTION BY\_ Jannie Greenle \_\_\_\_ DATE \_\_\_\_ 09/18/2017

PROFESSIONAL ENGINEER'S SEAL INDICATES RESPONSIBILITY FOR DESIGN