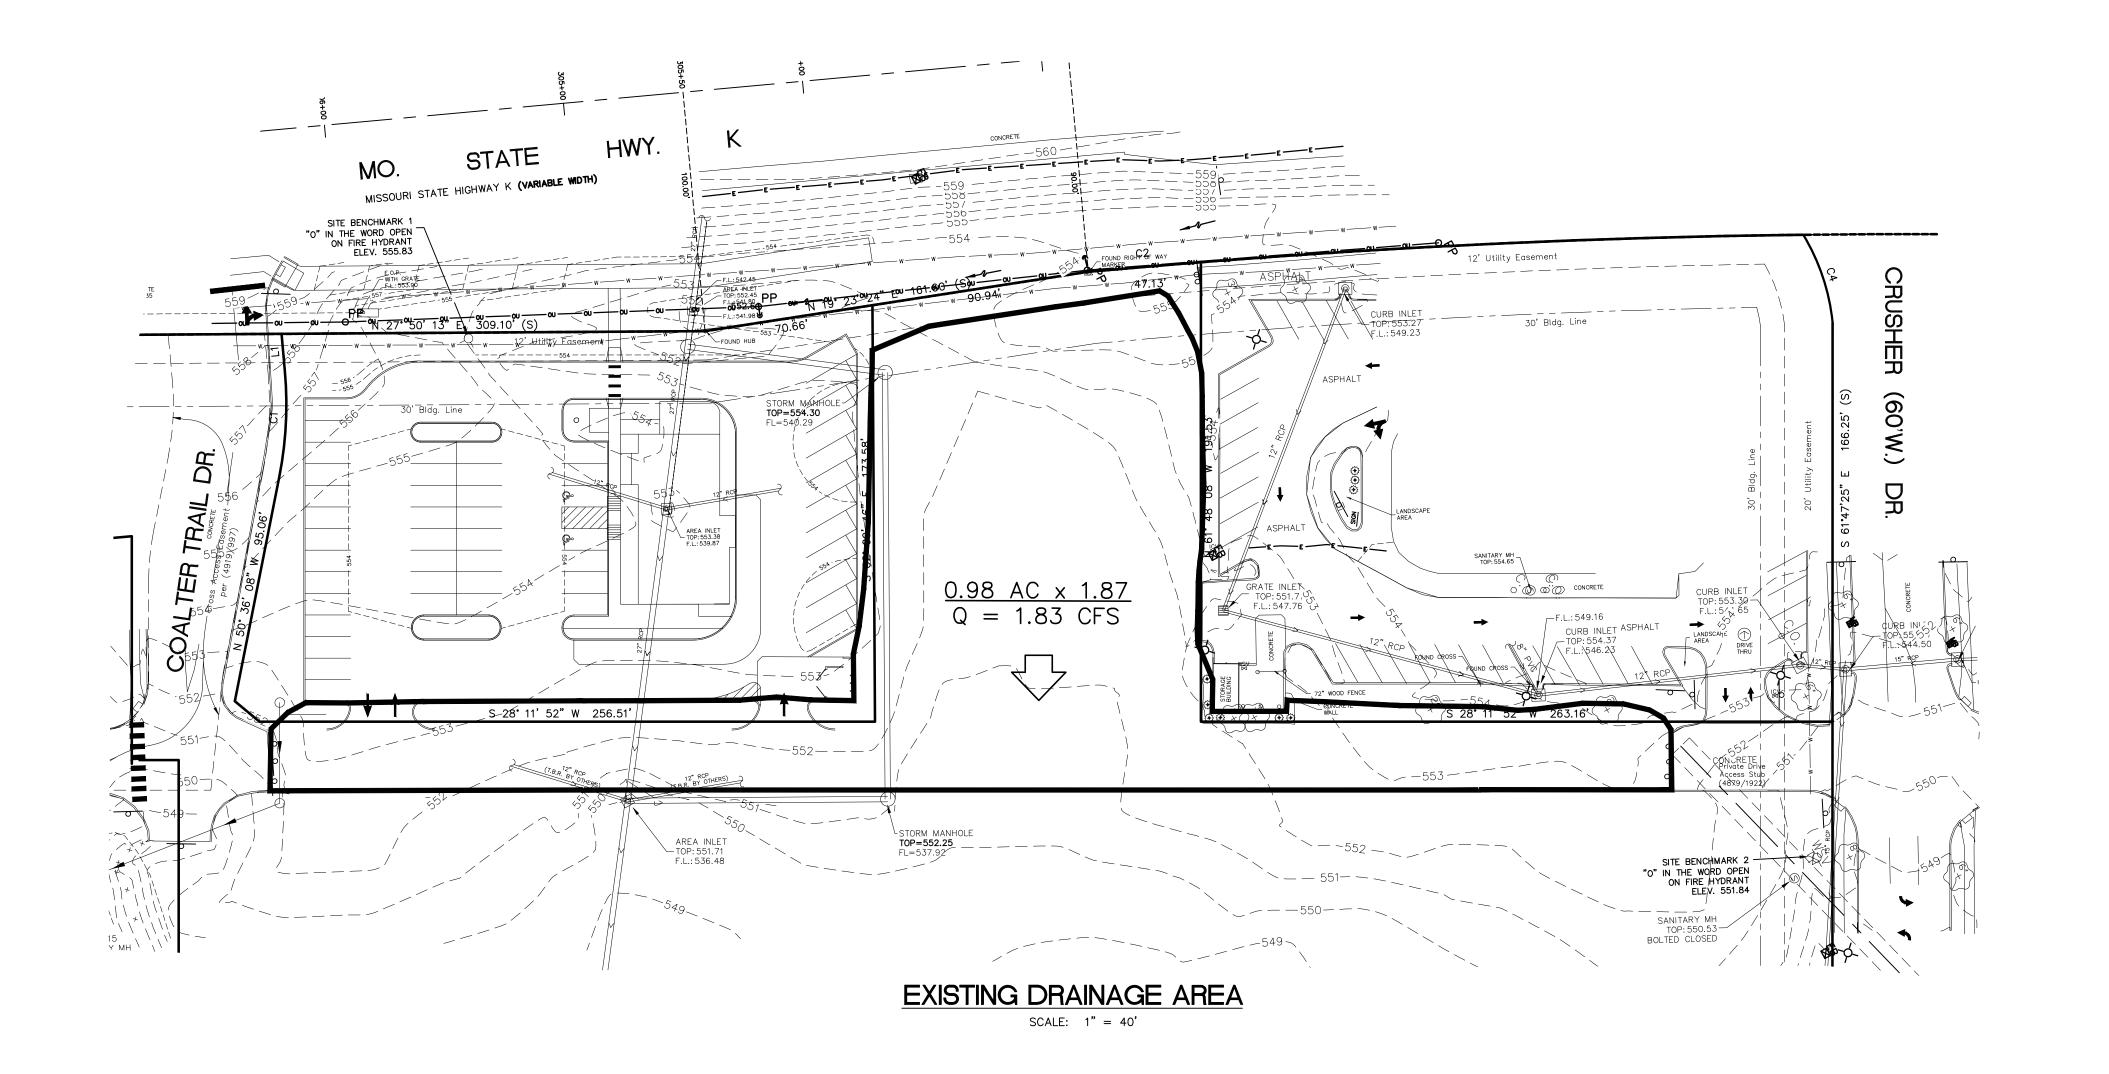

## **DIFFERENTIAL RUNOFF**

EXISTING CONDITIONS GRASS AREA:

 $0.98 \text{ AC} \times 1.87 \text{ CFS/AC} = 1.83 \text{ CFS}$ TOTAL = 1.83 CFS

PROPOSED CONDITIONS

PAVED SURFACE AREA:  $0.85 \text{ AC} \times 3.85 \text{ CFS/AC} = 3.27 \text{ CFS}$  $0.13 \text{ AC} \times 1.87 \text{ CFS/AC} = 0.24 \text{ CFS}$ GRASS AREA: TOTAL = 3.51 CFS