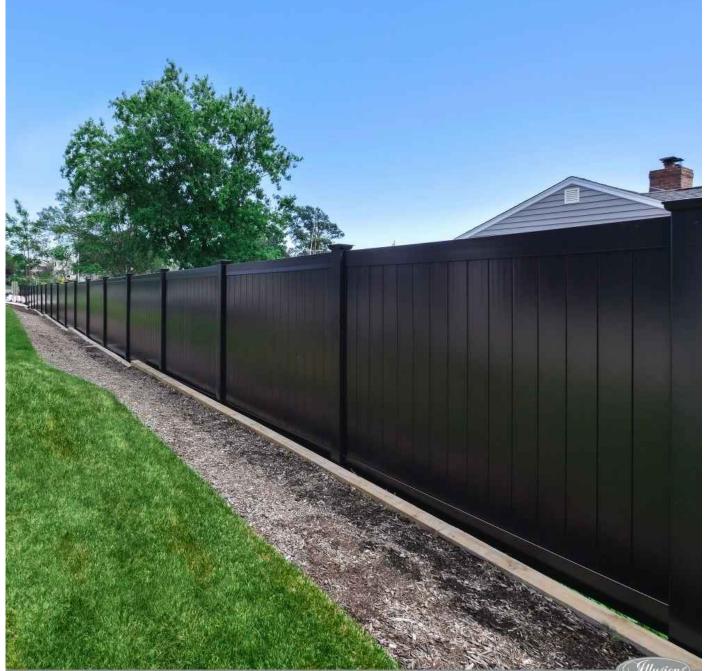

## NOTES:

- Vinyl fence shall be 6 feet in height.
  Vinyl fence color: Black.
  Vinyl fence style: Similar to pictured above. Fence shall be sight-proof.

6' SIGHT PROOF FENCE - BLACK VINYL

NOTES:

- Fence shall be 6 feet in height.
  Fence posts shall be 6x6 pressure treated pine buried in concrete footings.
  Horizontal slats shall be 1x6 pressure treated pine.
  All hardware shall be galvanized or stainless steel.