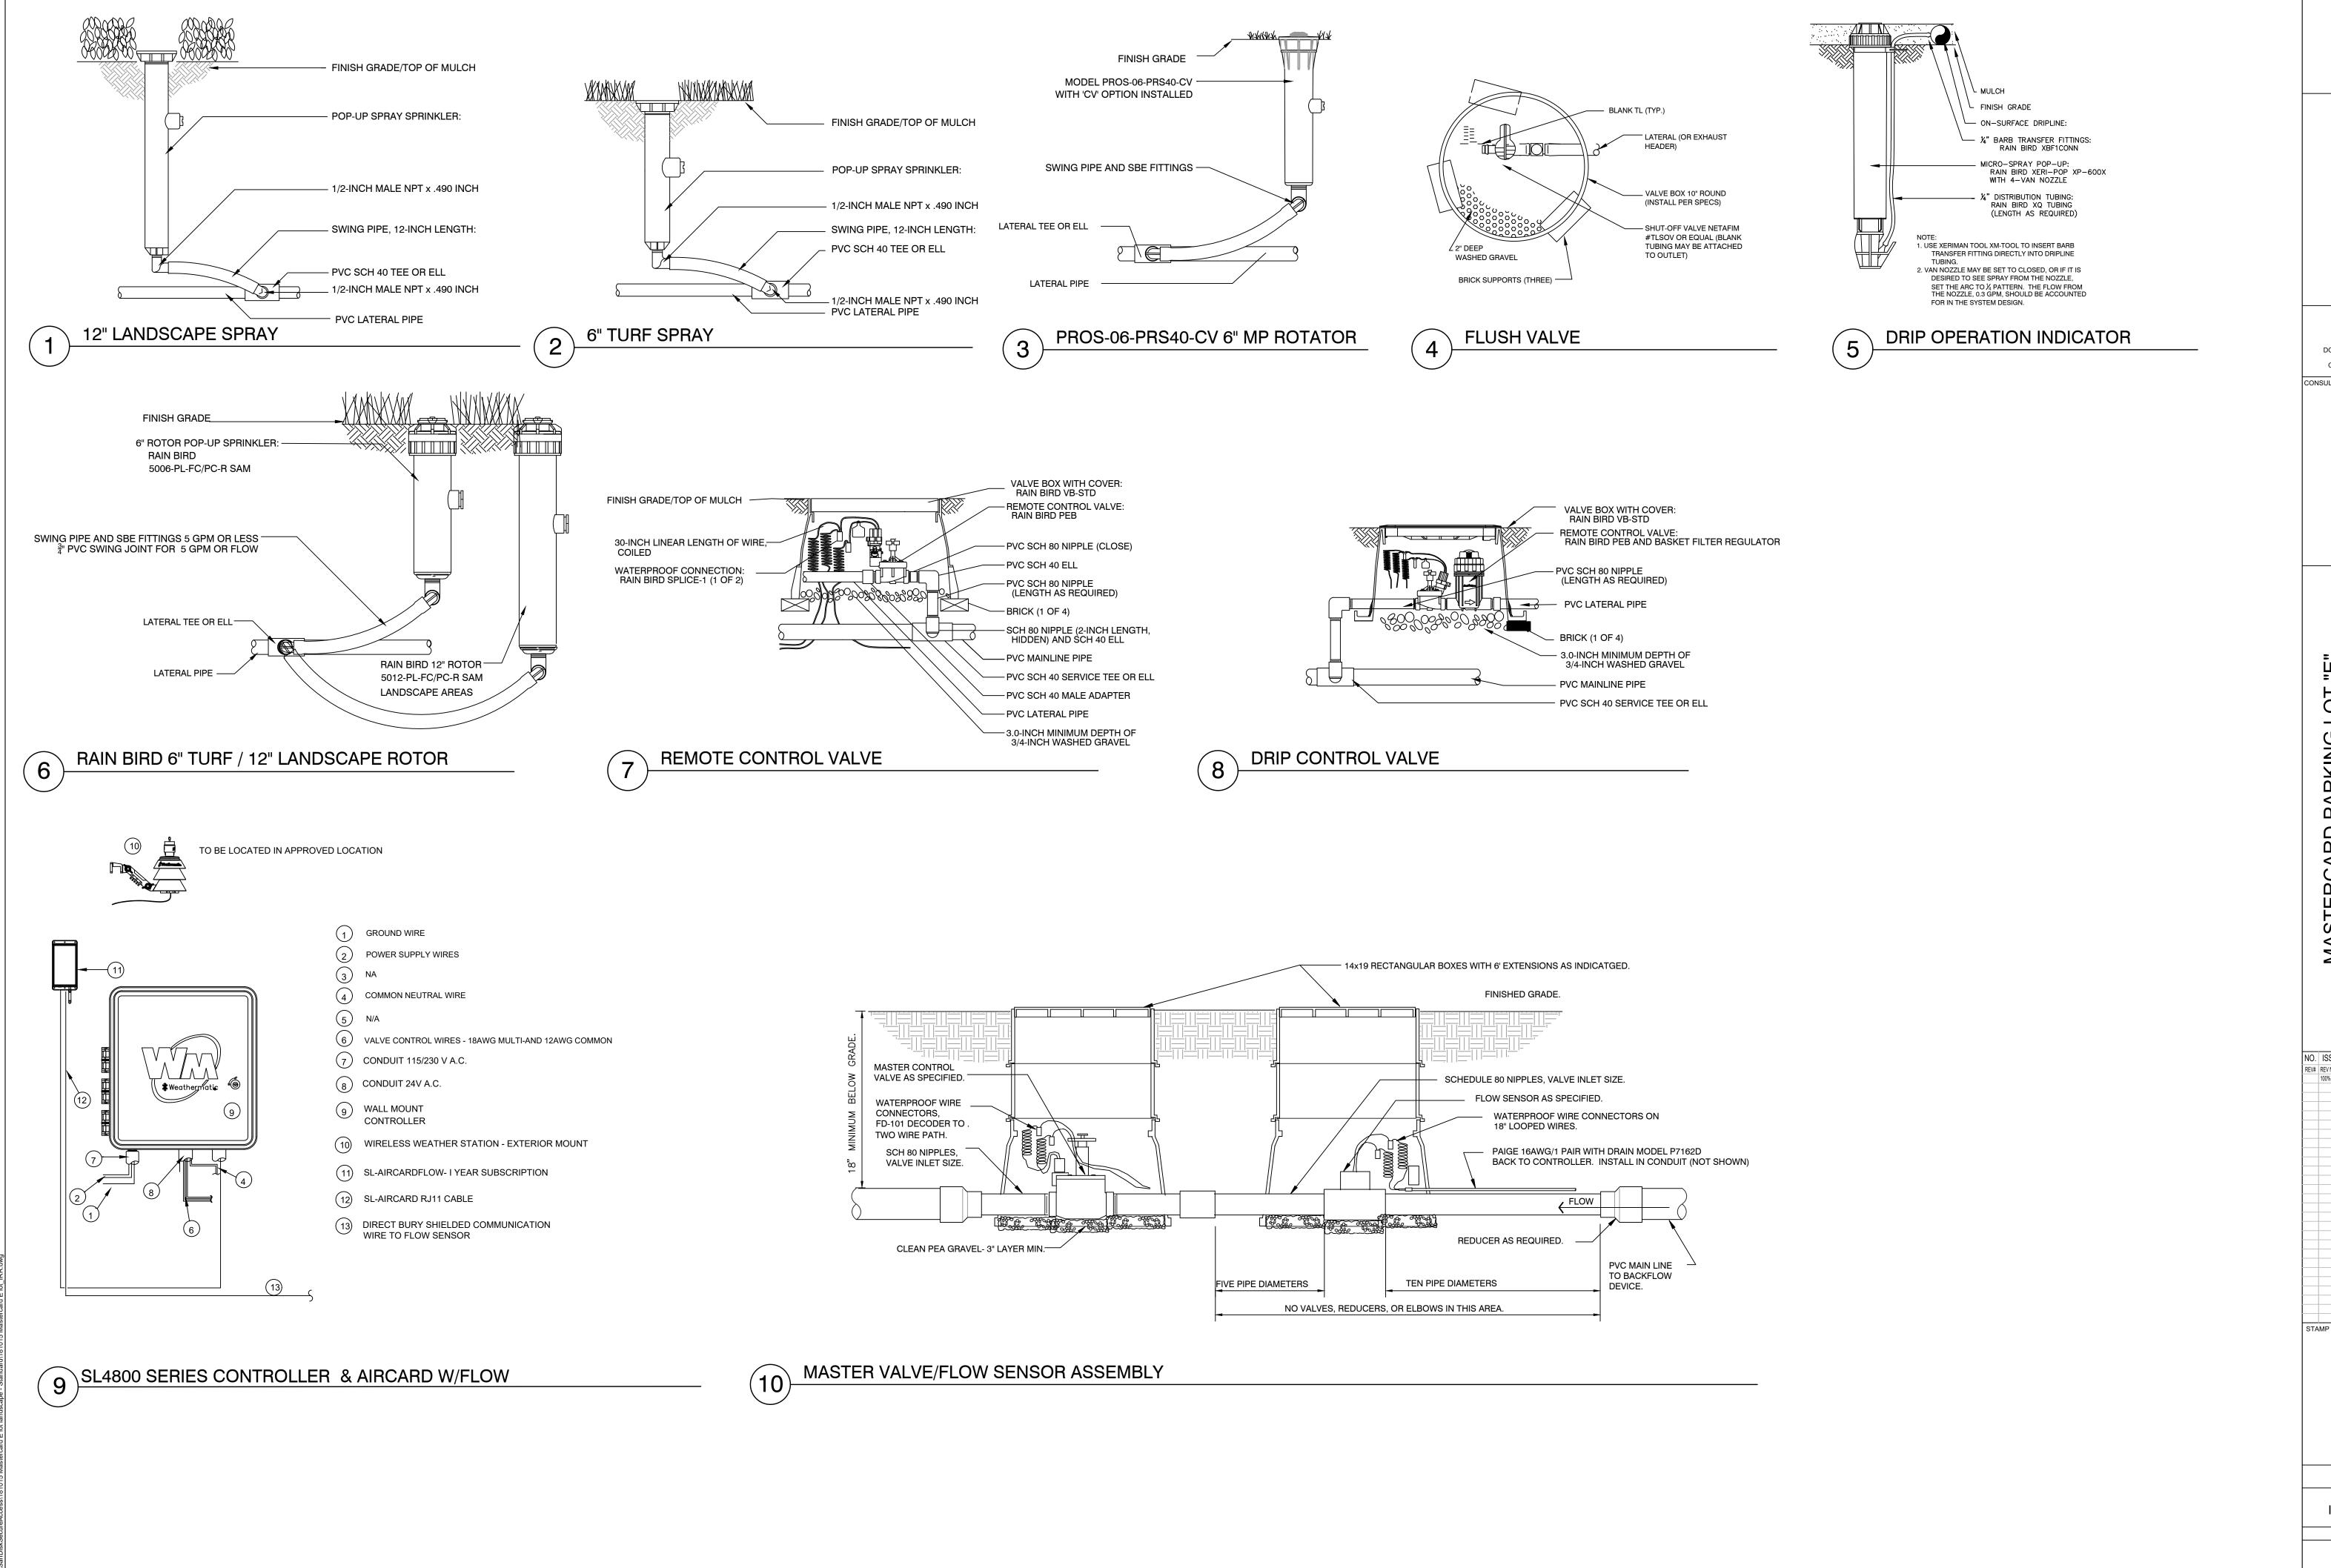

Warning: It is a violation of the law for any person, unless acting under the direction of a licensed landscape architect, to alter an item in any way. If an item in this document is altered, the alteration, and the specific description of the alteration.

4835 MO 109, SUITE 102 EUREKA, MO 63025 TEL: 636.549.9007 www.dg2design.com DG2 DESIGN MISSOURI STATE CERTIFICATE OF AUTHORITY #LC1126925 CONSULTANT **PARKING ERCAR** NO. ISSUED FOR DATE REV# REV NAME 100% CD PLANS Kristy DeGuire Landscape Architect LA-2010000189 DRAWING TITLE Irrigation Details PROJECT #: 18-292 SHEET NUMBER

DG2 DESIGN

FOR OFFICIAL USE ONLY