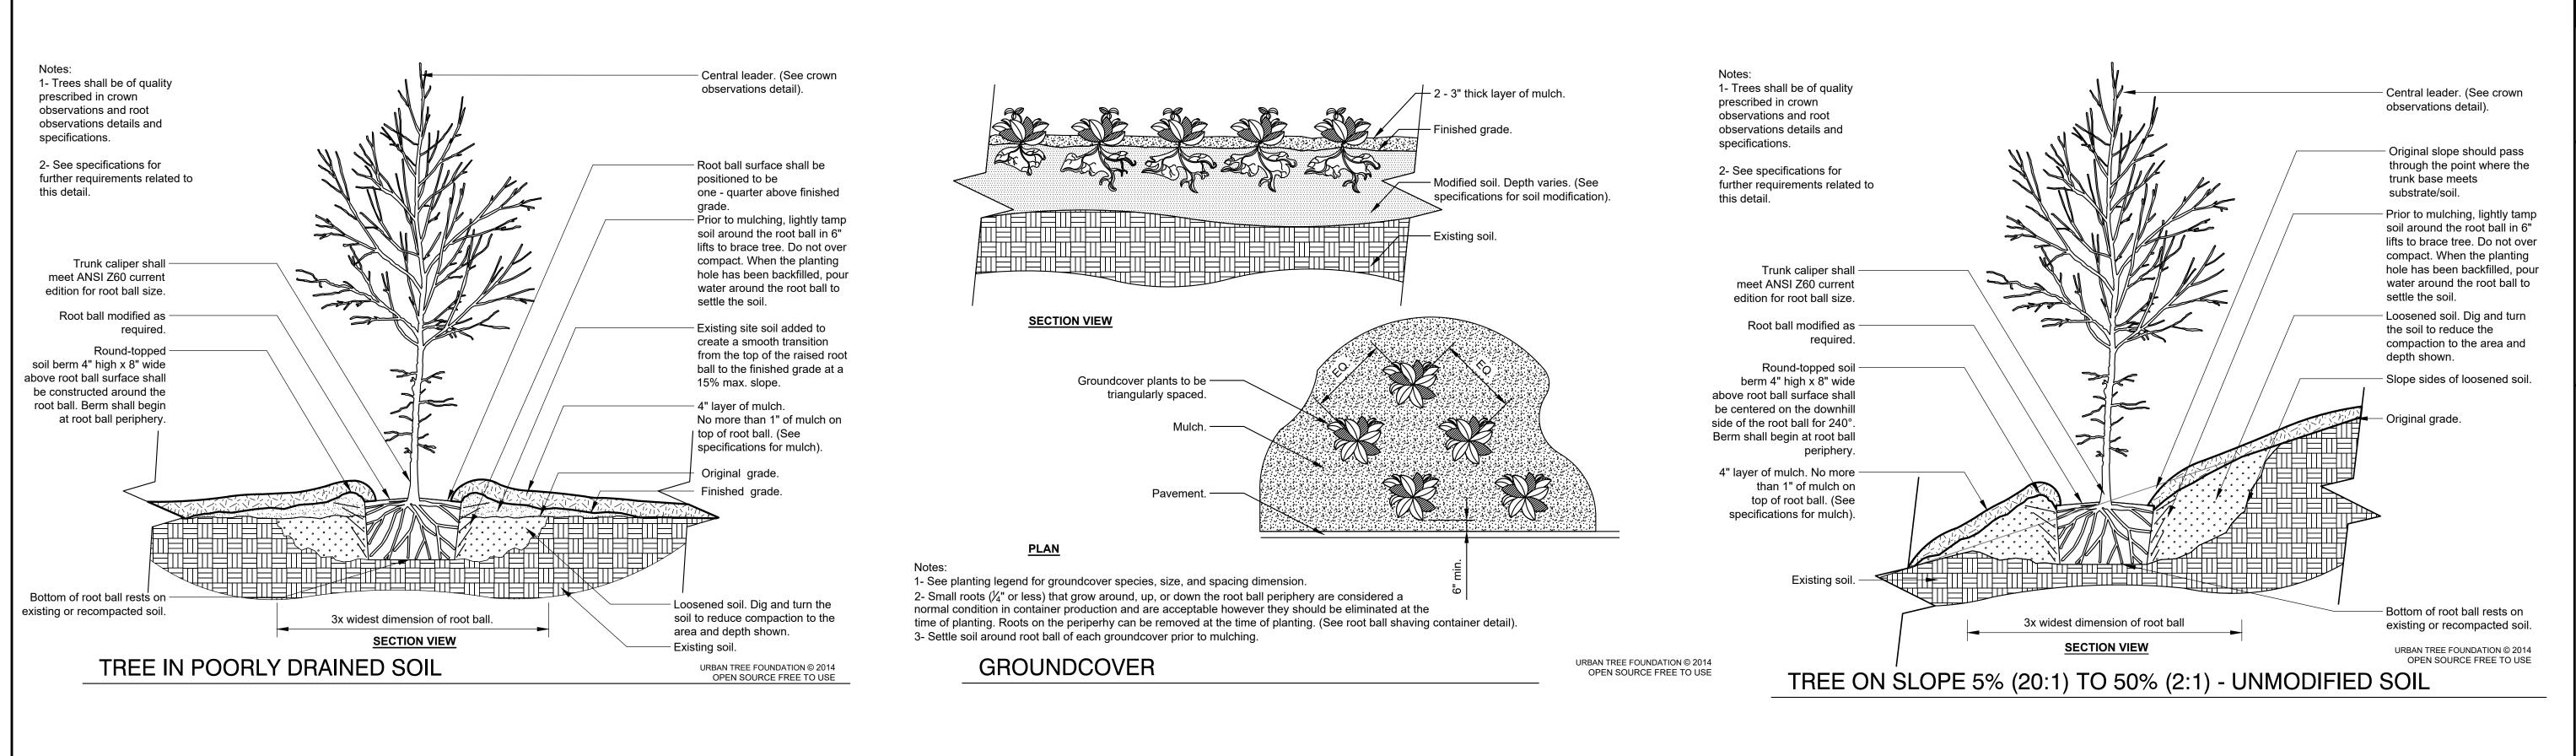

SHRUB - UNMODIFIED SOIL

URBAN TREE FOUNDATION © 2014

OPEN SOURCE FREE TO USE

2- See specifications for observation process and requirements.

ROOT OBSERVATIONS DETAIL - BALLED AND BURLAPPED

Engineering Surveys
& Services
DELIVERING YOUR VISION ™

URBAN TREE FOUNDATION © 2014

OPEN SOURCE FREE TO USE

ES&S PROJECT NO. 15511

Design: KAL Drawn: BR

LANDSCAPE PLAN

L1.04