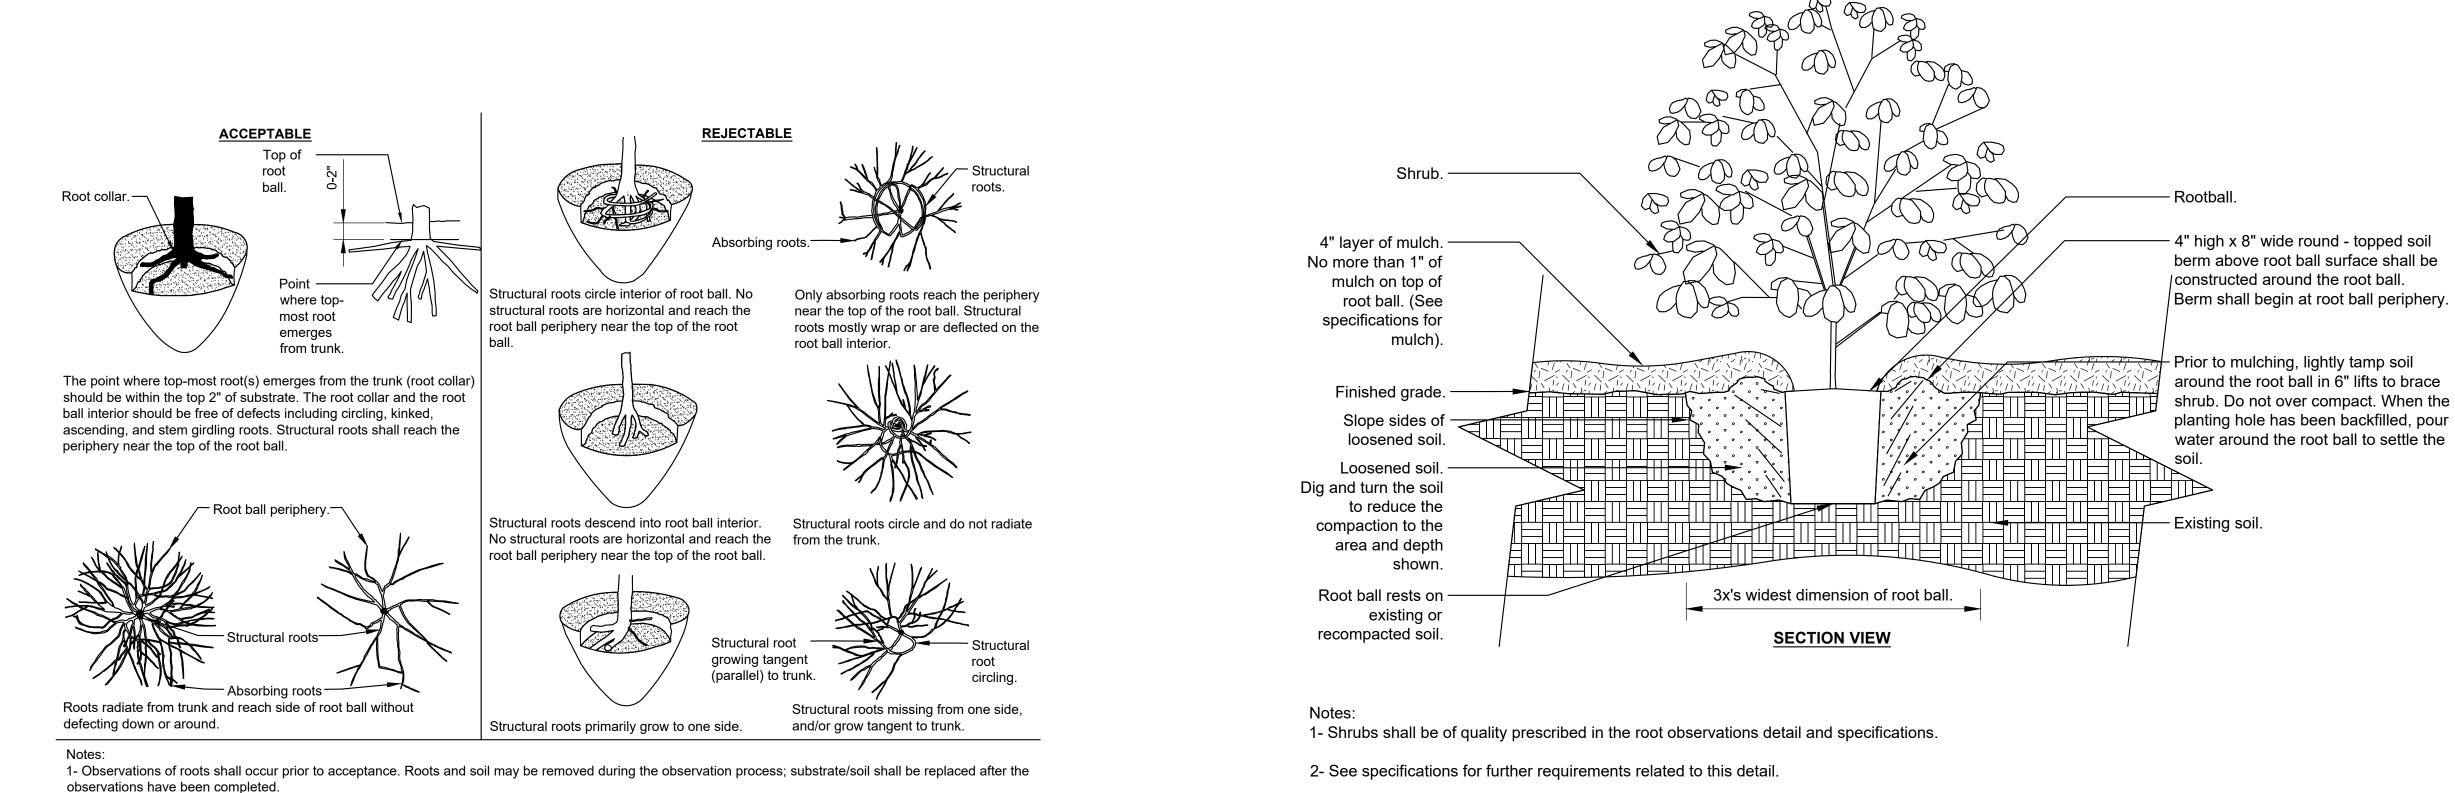

SHRUB - UNMODIFIED SOIL

URBAN TREE FOUNDATION © 2014

OPEN SOURCE FREE TO USE

2- See specifications for observation process and requirements.

ROOT OBSERVATIONS DETAIL - BALLED AND BURLAPPED

Engineering Surveys
& Services
DELIVERING YOUR VISION ™

URBAN TREE FOUNDATION © 2014

OPEN SOURCE FREE TO USE

ES&S PROJECT NO. 15511

Design: KAL Drawn: BR

LANDSCAPE PLAN

L1.04