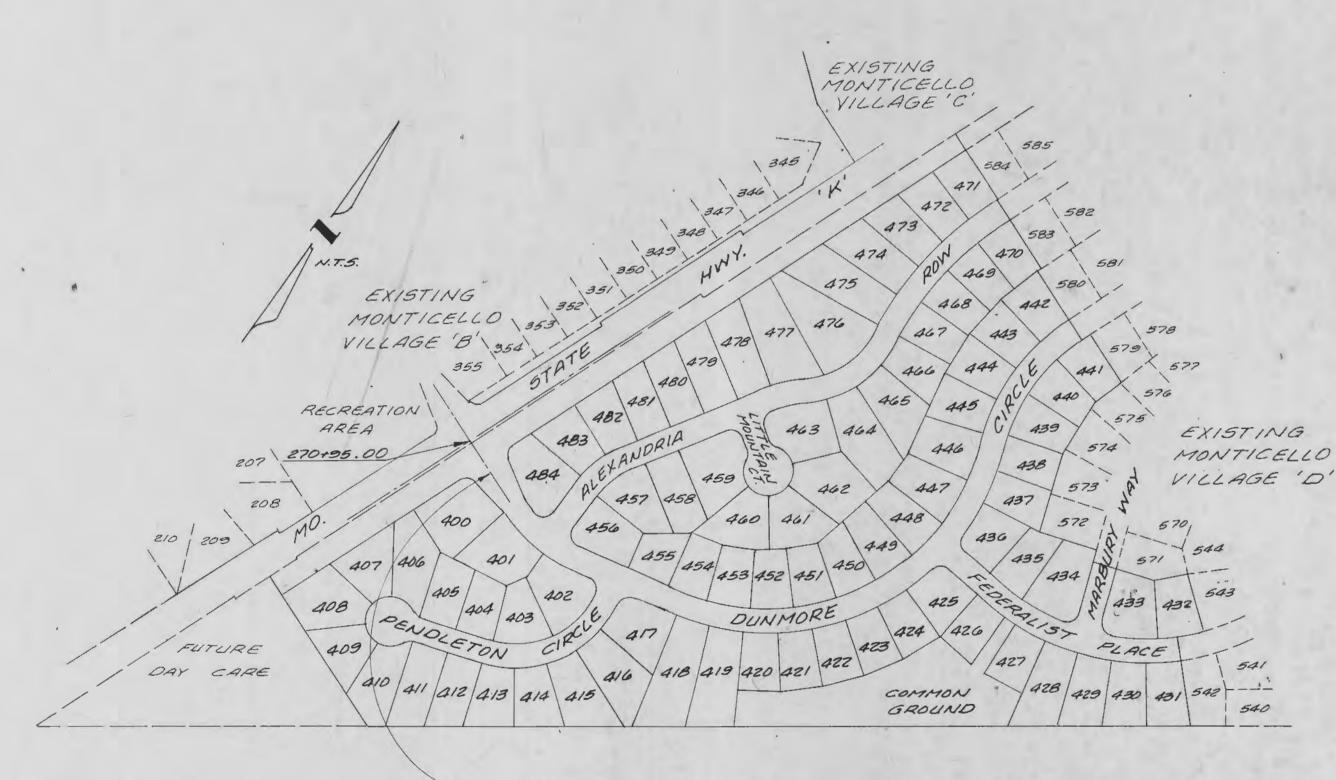

Location Map

- VILLAGE 'A' ENTRANCE 1.1 ± MILES NORTH OF HIGHWAY 40-61

Key Map

|       | Index                   |
|-------|-------------------------|
| Sheet | Description             |
| 1.    | COVER SHEET             |
| 2-3   | FLAT PLANS              |
| 4-5   | GRADING PLANS           |
| 6-7   | STREET PROFILES         |
| 8-9   | SANITARY SEWER PROFILES |
| 10    | STORM SEWER PROFILES    |
| 11-12 | DRAINAGE AREA MAPS      |
| 13-14 | WATER MAIN LAY-OUTS     |
| 15-19 | CONSTRUCTION DETAILS    |
|       | Autor                   |