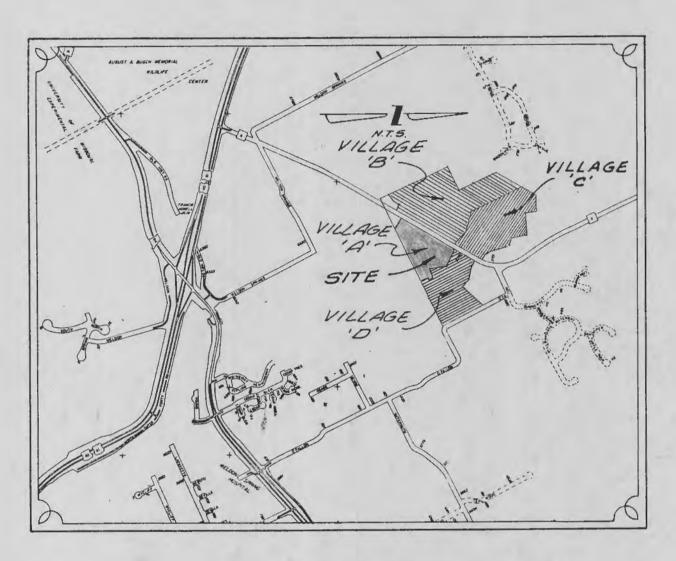

Location Map

- VILLAGE 'A' ENTRANCE 1.1 ± MILES NORTH OF HIGHWAY 40-61

Key Map

|       | Index                   |
|-------|-------------------------|
| Sheet | Description             |
| 1.    | COVER SHEET             |
| 2-3   | FLAT PLANS              |
| 4-5   | GRADING PLANS           |
| 6-7   | STREET PROFILES         |
| 8-9   | SANITARY SEWER PROFILES |
| 10    | STORM SEWER PROFILES    |
| 11-12 | DRAINAGE AREA MAPS      |
| 13-14 | WATER MAIN LAY-OUTS     |
| 15-19 | CONSTRUCTION DETAILS    |
|       | Autor                   |