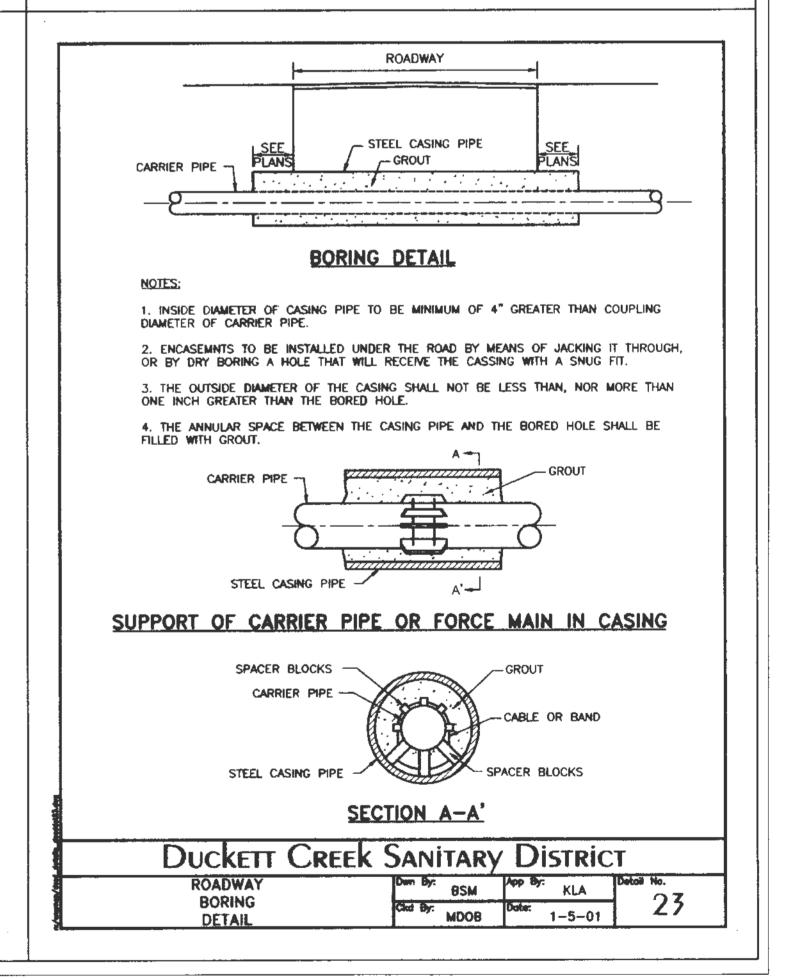

**BSM** 

MDOB

DETAILS AND

**SPECIFICATIONS** 

KLA

1-4-01







City of D'Fallon Standard Subdivision Notes and Details - June 2010

FIEI 

) N

SILVER

RAY

LAND SURVEYING URCES SERVICES

**PICKETI** ENGINEERS AUTHENTICATION THE RESPONSIBILITY FOR PROFESSIONAL ENGINEERING LIABILITY ON THIS PROJECT IS HEREBY LIMITED TO THE SET OF PLANS AUTHENTICATED BY THE SEAL, SIGNATURE, AND DATE HEREUNDER ATTACHED, RESPONSIBILITY IS DISCLAIMED FOR ALL OTHER EMGINEERING PLANS INVOLVED IN THIS PROJECT AND SPECIFICALLY EXCLUDES REVISIONS AFTER THIS DATE UNLESS REAUTHENTICATED.

PICKETT, RAY & SILVER, INC. MD LICENSE #000325



NAMPLIT 2 2ALDUOQ Professional Engineer License e-23345

mation

P+Z No.

City No.

Page No.