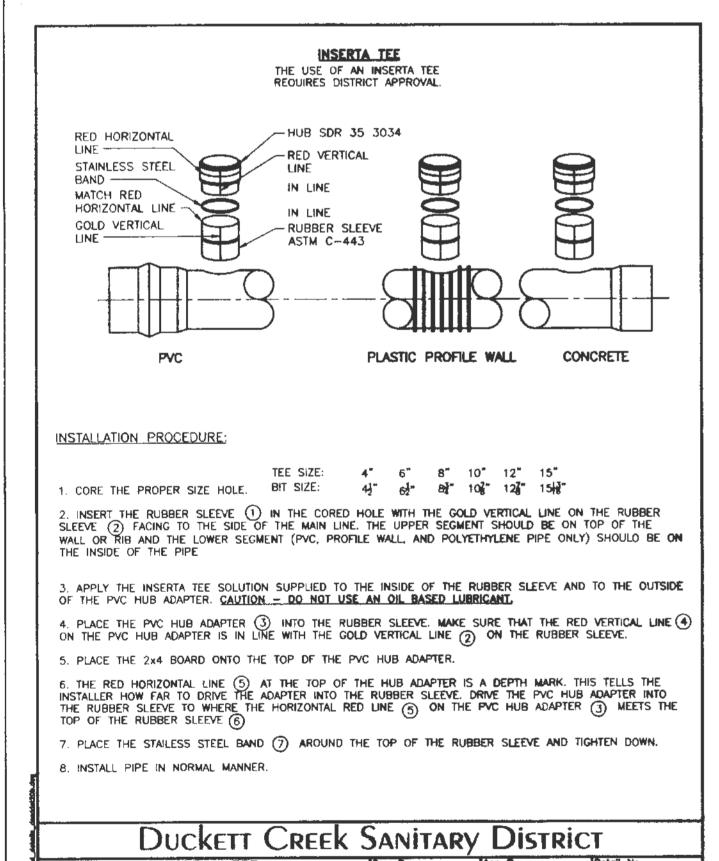

**BSM** 

MDOB

DETAILS AND

**SPECIFICATIONS** 

KLA

1-4-01







City of D'Fallon Standard Subdivision Notes and Details - June 2010

FIEI 

) N

SILVER

RAY

LAND SURVEYING URCES SERVICES

**PICKETI** ENGINEERS AUTHENTICATION THE RESPONSIBILITY FOR PROFESSIONAL ENGINEERING LIABILITY ON THIS PROJECT IS HEREBY LIMITED TO THE SET OF PLANS AUTHENTICATED BY THE SEAL, SIGNATURE, AND DATE HEREUNDER ATTACHED, RESPONSIBILITY IS DISCLAIMED FOR ALL OTHER EMGINEERING PLANS INVOLVED IN THIS PROJECT AND SPECIFICALLY EXCLUDES REVISIONS AFTER THIS DATE UNLESS REAUTHENTICATED.

PICKETT, RAY & SILVER, INC. MD LICENSE #000325



NAMPLIT 2 2ALDUOQ Professional Engineer License e-23345

mation

P+Z No.

City No.

Page No.