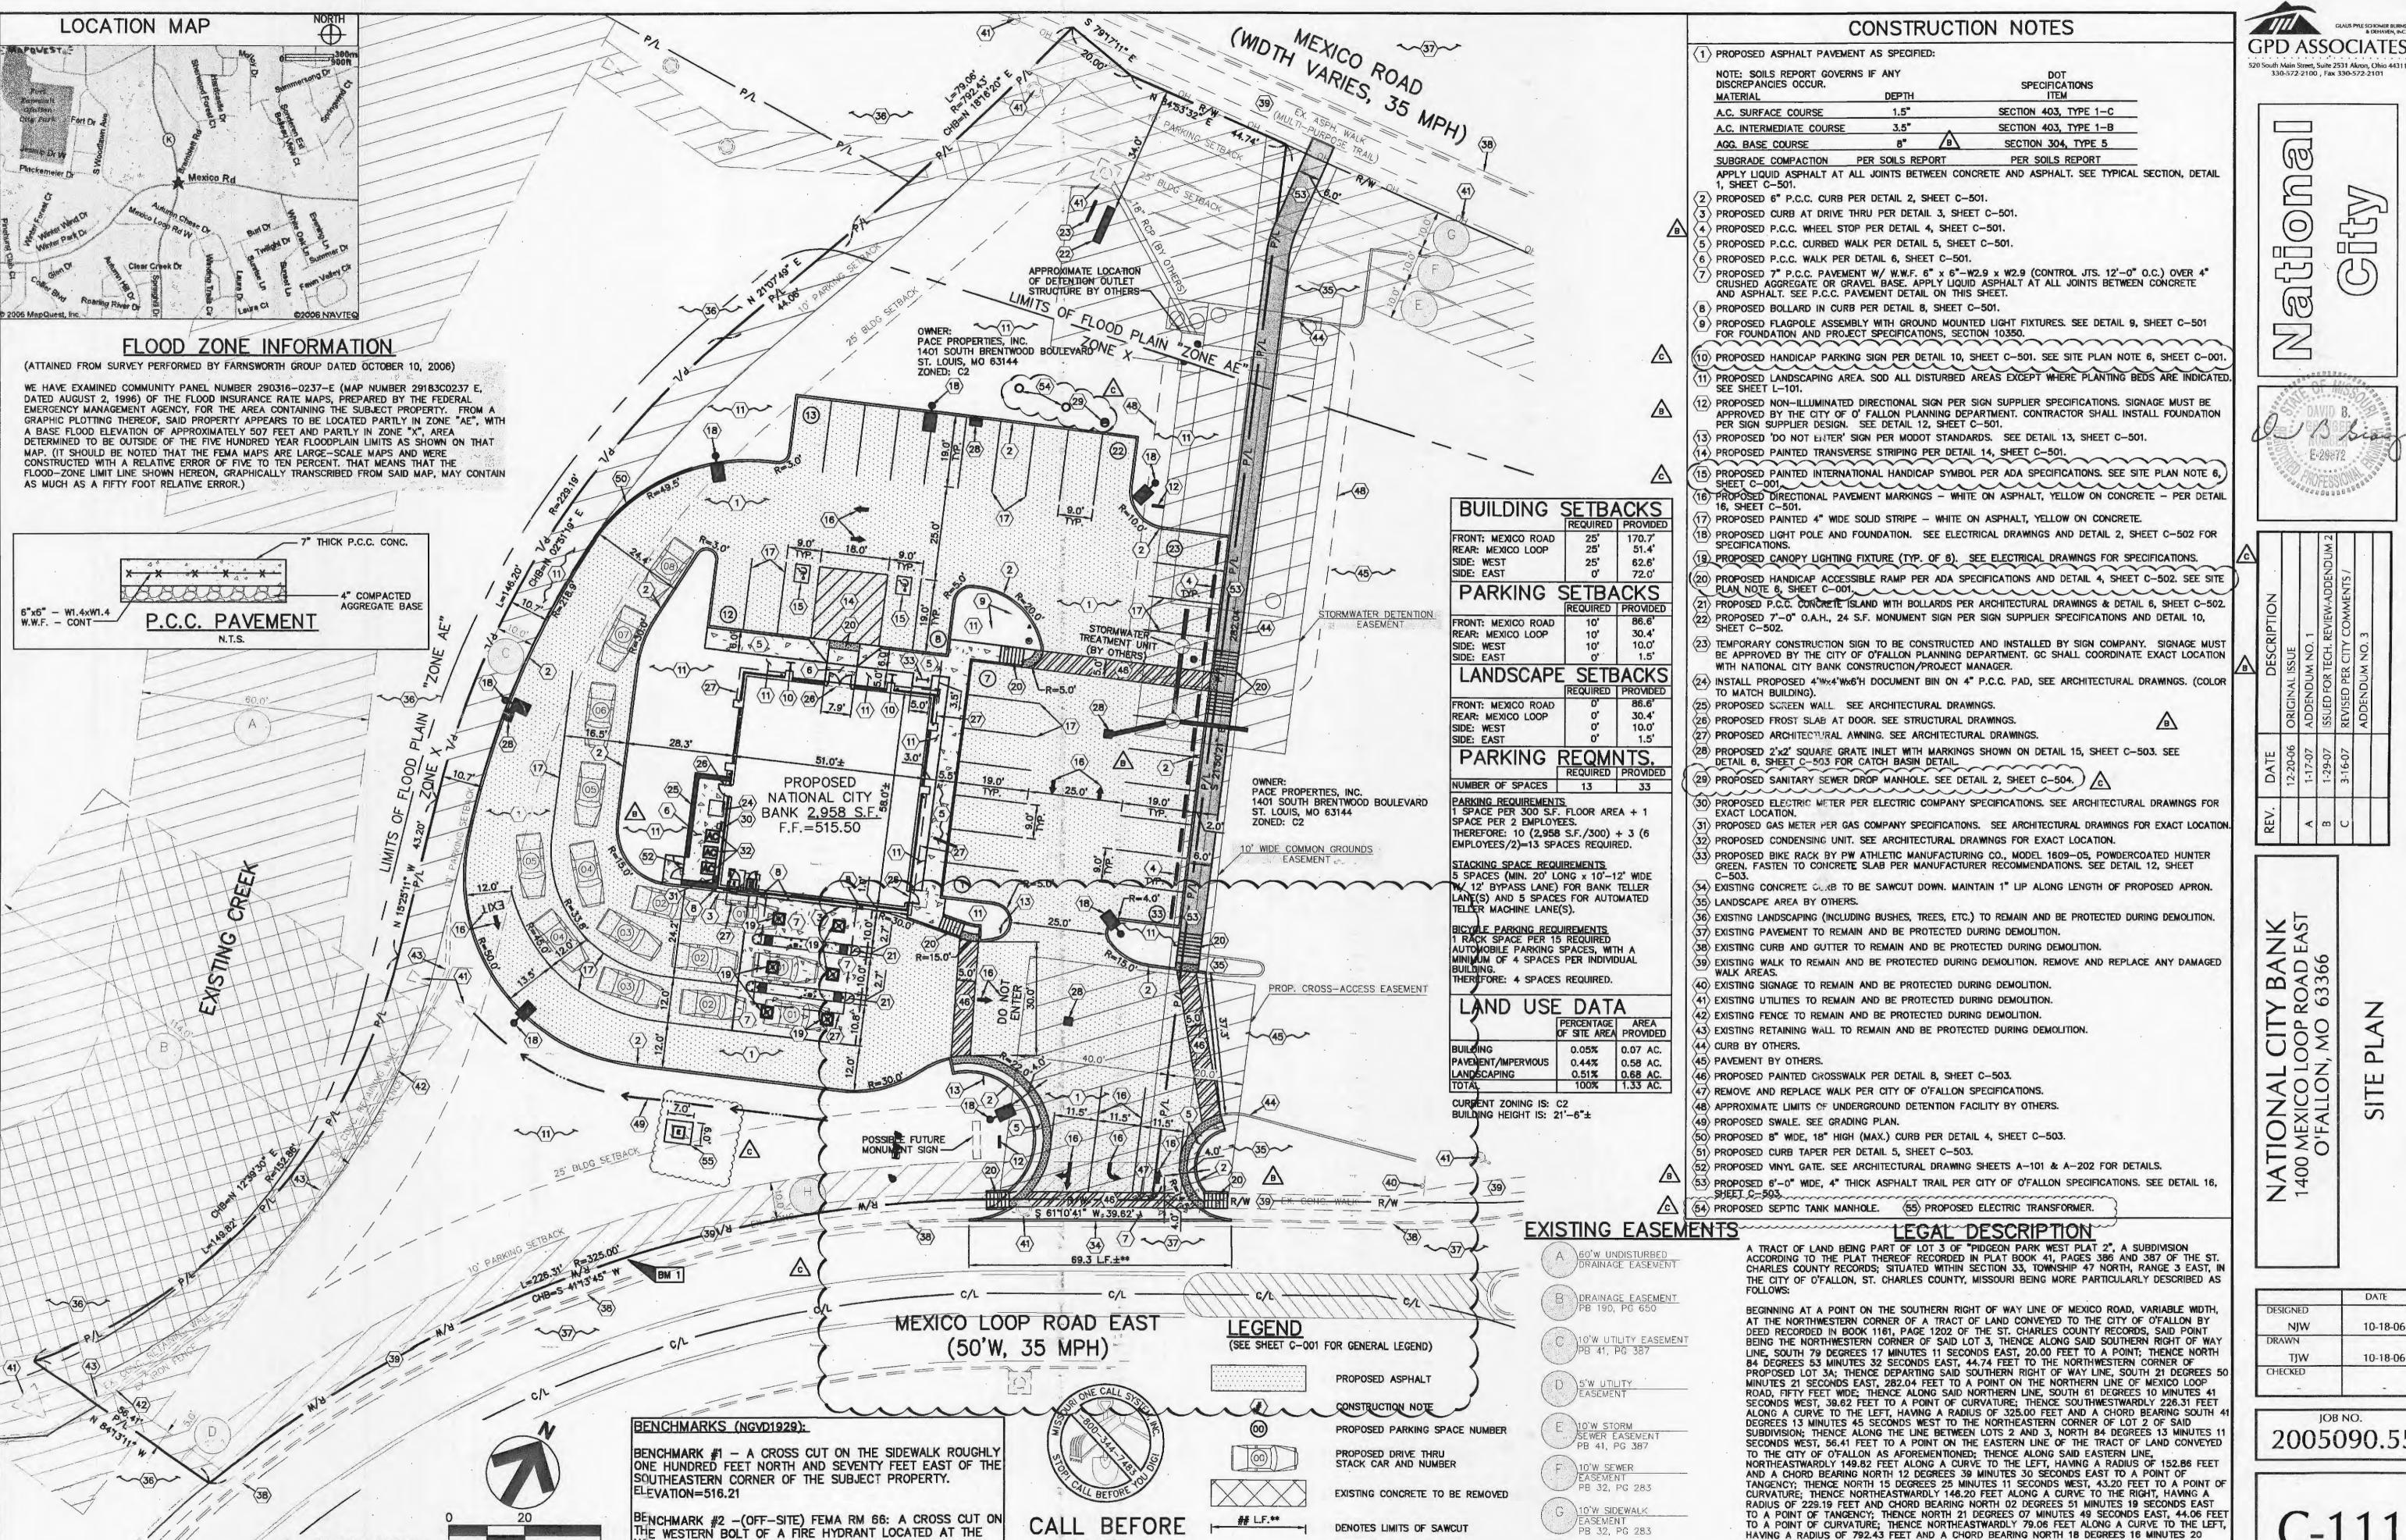

YOU DIG!

-800-DIG-RITE

PROPOSED CURB BY OTHERS

PROPOSED SIGNAGE

H 10'W SIDEWALK &

UTILITY EASEMENT

PB 41, PG 386-387

PLAN VIEW

1"=20"

HORIZONTAL

SCALE IN FEET

ORTHEASTERN CORNER OF MILL POND DRIVE AND SPRING

IL DRIVE (FIRM MAP 29183C0237).

ELEVATION=581.74

NK EAST Y BAI ROAD 63366 NATIONAL 1400 MEXICO LO O'FALLON,

> DATE DESIGNED NIW 10-18-06 DRAWN TIW 10-18-06 CHECKED

JOB NO. 2005090.55

SECONDS EAST TO THE POINT OF BEGINNING, CONTAINING 1.329 ACRES MORE OR LESS.

CITY OF O'FALLON PLANNING AND DEVELOPMENT DEPARTMENT FILE NO.: 9987.06.01 THE PLANNING AND ZONING COMMISSION APPROVED THE SITE PLAN ON DECEMBER 7, 2006