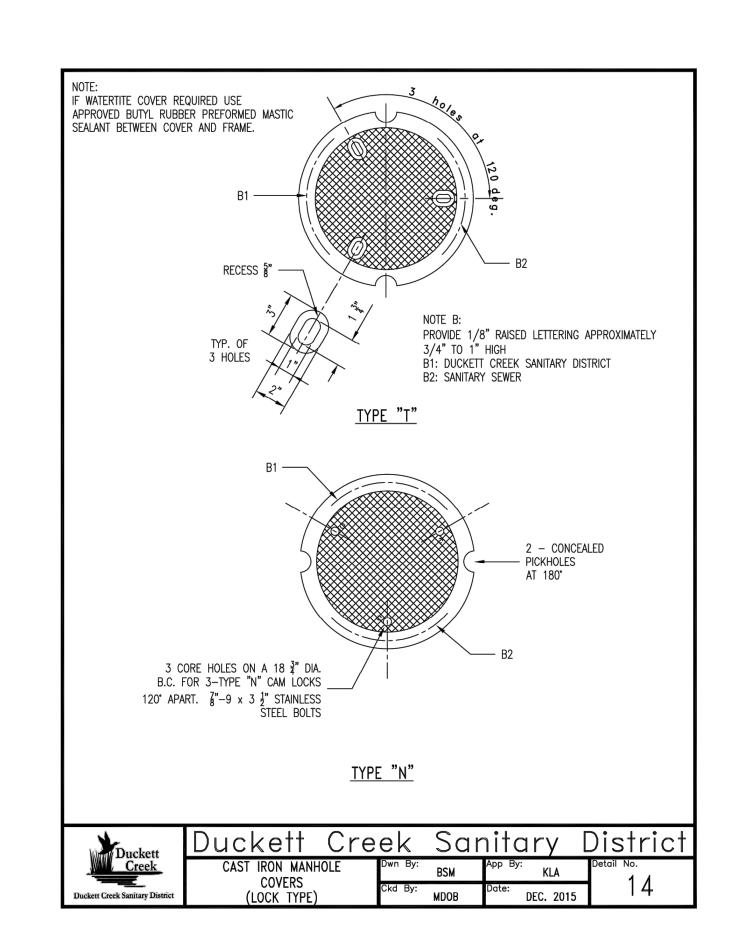

O'DAY PARK &
ACTIVITY CENTER

Landscape Architect:



7722 Big Bend Blvd. St. Louis, MO 63119 t. 314.644.5700

> Consultant Role: ARCHITECTURE, MEPFP ENGINEERING ROSS & BARUZZINI 6 SOUTH OLD ORCHARD ST. LOUIS, MO 63119 314.918.8383

Consultant Role: CIVIL & STRUCTURAL ENGINEERING HORNER & SHIFRIN 401 SOUTH 18TH #400 ST. LOUIS, MO 63103 314.531.4321

THE PROFESSIONALS WHOSE SIGNATURES AND SEALS APPEAR HERE, ASSUME RESPONSIBILITY FOR WHAT APPEARS ON THIS SHEET ONLY. ALL OTHER PLANS, SPECIFICATIONS, REPORTS, AND OTHER DOCUMENTS, DESIGN OR REVISIONS BY CONTRACTORS, OWNER OR OTHERS ARE NOT PART OF THE PROJECT FOR WHICH

THIS SEAL INDICATES RESPONSIBILITY.

Lisa Fennewald - Env. Engineer

MO PE # E-23910



10/04/2017
Horner & Shifrin, Inc.
Missouri State Certificate of
Authority #00