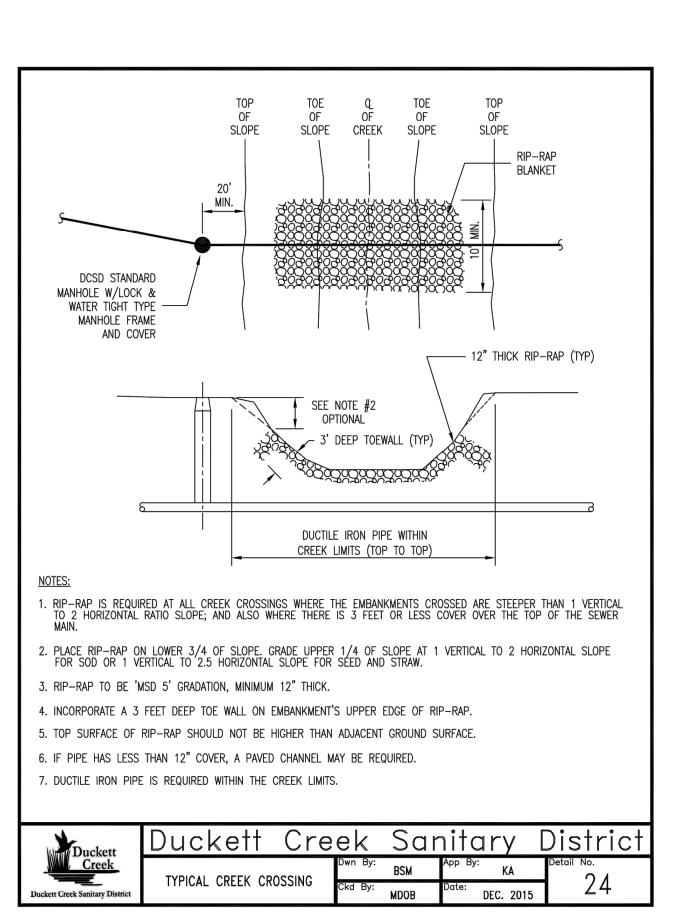

O'DAY PARK &
ACTIVITY CENTER

Landscape Architect:



7722 Big Bend Blvd. St. Louis, MO 63119 t. 314.644.5700

> Consultant Role: ARCHITECTURE, MEPFP ENGINEERING ROSS & BARUZZINI 6 SOUTH OLD ORCHARD ST. LOUIS, MO 63119 314.918.8383

Consultant Role: CIVIL & STRUCTURAL ENGINEERING HORNER & SHIFRIN 401 SOUTH 18TH #400 ST. LOUIS, MO 63103 314.531.4321

THE PROFESSIONALS WHOSE SIGNATURES AND SEALS APPEAR HERE, ASSUME RESPONSIBILITY FOR WHAT APPEARS ON THIS SHEET ONLY. ALL OTHER PLANS, SPECIFICATIONS, REPORTS, AND OTHER DOCUMENTS, DESIGN OR REVISIONS BY CONTRACTORS, OWNER OR OTHERS ARE NOT PART OF THE PROJECT FOR WHICH

THIS SEAL INDICATES RESPONSIBILITY.

Lisa Fennewald - Env. Engineer

MO PE # E-23910



10/04/2017
Horner & Shifrin, Inc.
Missouri State Certificate of
Authority #000159