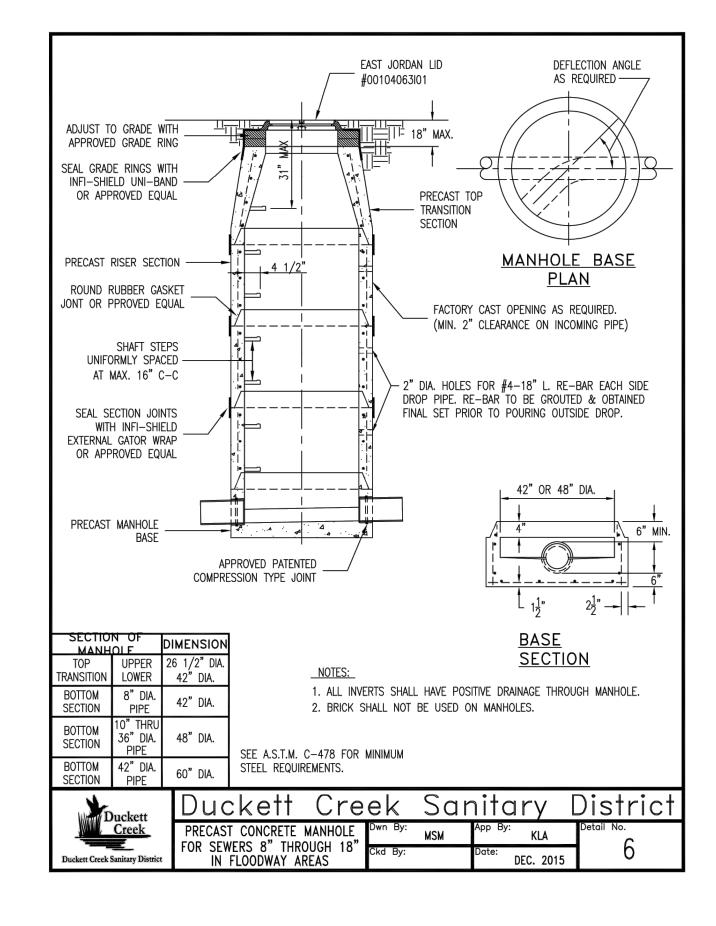

O'DAY PARK &
ACTIVITY CENTER

Landscape Architect:



7722 Big Bend Blvd. St. Louis, MO 63119 t. 314.644.5700

> Consultant Role: ARCHITECTURE, MEPFP ENGINEERING ROSS & BARUZZINI 6 SOUTH OLD ORCHARD ST. LOUIS, MO 63119 314.918.8383

Consultant Role: CIVIL & STRUCTURAL ENGINEERING HORNER & SHIFRIN 401 SOUTH 18TH #400 ST. LOUIS, MO 63103 314.531.4321

THE PROFESSIONALS WHOSE SIGNATURES AND SEALS APPEAR HERE, ASSUME RESPONSIBILITY FOR WHAT APPEARS ON THIS SHEET ONLY. ALL OTHER PLANS, SPECIFICATIONS, REPORTS, AND OTHER DOCUMENTS, DESIGN OR REVISIONS BY CONTRACTORS, OWNER OR OTHERS ARE NOT PART OF THE PROJECT FOR WHICH

THIS SEAL INDICATES RESPONSIBILITY.

Lisa Fennewald - Env. Engineer

MO PE # E-23910



10/04/2017
Horner & Shifrin, Inc.
Missouri State Certificate of
Authority #