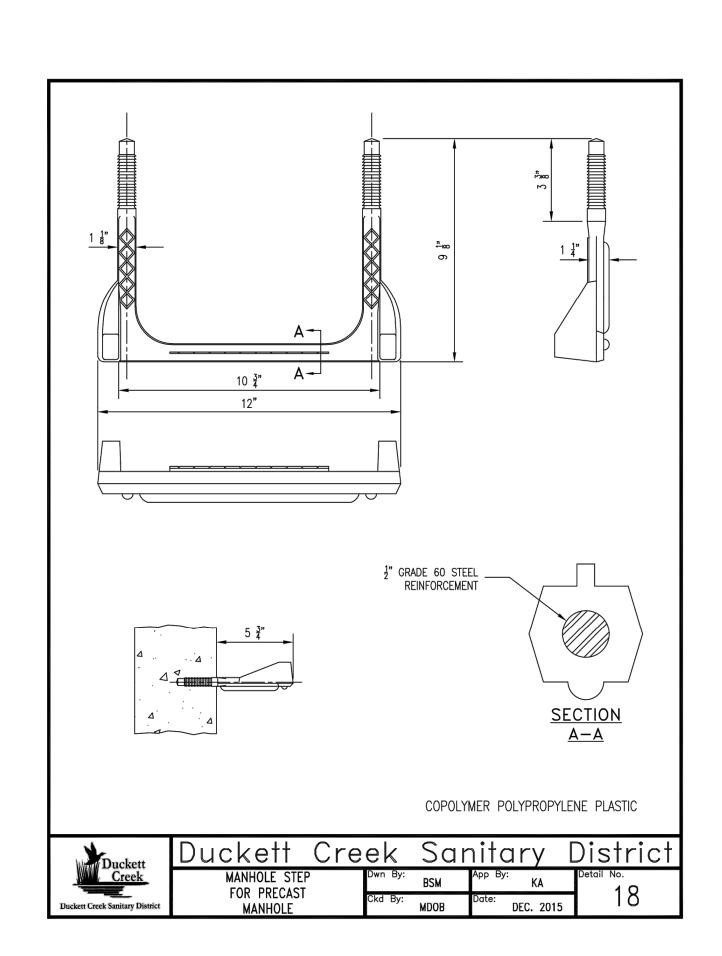

O'DAY PARK &
ACTIVITY CENTER

Landscape Architect:



7722 Big Bend Blvd. St. Louis, MO 63119 t. 314.644.5700

> Consultant Role: ARCHITECTURE, MEPFP ENGINEERING ROSS & BARUZZINI 6 SOUTH OLD ORCHARD ST. LOUIS, MO 63119 314.918.8383

Consultant Role: CIVIL & STRUCTURAL ENGINEERING HORNER & SHIFRIN 401 SOUTH 18TH #400 ST. LOUIS, MO 63103 314.531.4321

THE PROFESSIONALS WHOSE SIGNATURES AND SEALS APPEAR HERE, ASSUME RESPONSIBILITY FOR WHAT APPEARS ON THIS SHEET ONLY. ALL OTHER PLANS, SPECIFICATIONS, REPORTS, AND OTHER DOCUMENTS, DESIGN OR REVISIONS BY CONTRACTORS, OWNER OR OTHERS ARE NOT PART OF THE PROJECT FOR WHICH

THIS SEAL INDICATES RESPONSIBILITY.

Lisa Fennewald - Env. Engineer

MO PE # E-23910



10/04/2017
Horner & Shifrin, Inc.
Missouri State Certificate of
Authority #000159