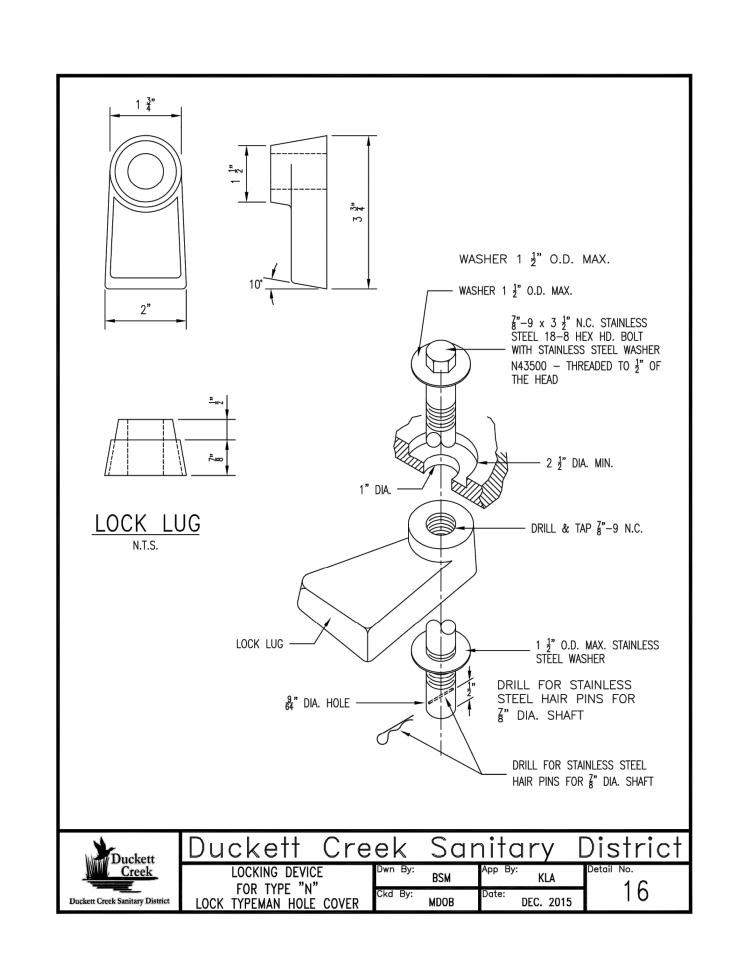

O'DAY PARK &
ACTIVITY CENTER

Landscape Architect:



7722 Big Bend Blvd. St. Louis, MO 63119 t. 314.644.5700

> Consultant Role: ARCHITECTURE, MEPFP ENGINEERING ROSS & BARUZZINI 6 SOUTH OLD ORCHARD ST. LOUIS, MO 63119 314.918.8383

Consultant Role: CIVIL & STRUCTURAL ENGINEERING HORNER & SHIFRIN 401 SOUTH 18TH #400 ST. LOUIS, MO 63103 314.531.4321

THE PROFESSIONALS WHOSE SIGNATURES AND SEALS APPEAR HERE, ASSUME RESPONSIBILITY FOR WHAT APPEARS ON THIS SHEET ONLY. ALL OTHER PLANS, SPECIFICATIONS, REPORTS, AND OTHER DOCUMENTS, DESIGN OR REVISIONS BY CONTRACTORS, OWNER OR OTHERS ARE NOT PART OF THE PROJECT FOR WHICH

THIS SEAL INDICATES RESPONSIBILITY.

Lisa Fennewald - Env. Engineer

MO PE # E-23910



10/04/2017
Horner & Shifrin, Inc.
Missouri State Certificate of
Authority #0001