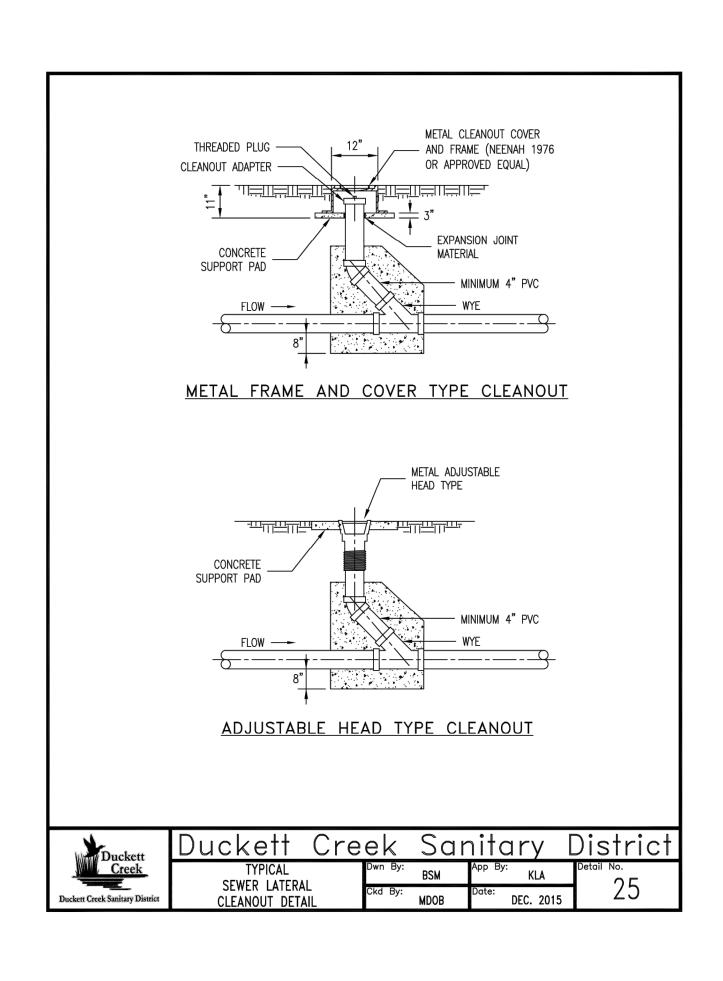

O'DAY PARK &
ACTIVITY CENTER

Landscape Architect:



7722 Big Bend Blvd. St. Louis, MO 63119 t. 314.644.5700

> Consultant Role: ARCHITECTURE, MEPFP ENGINEERING ROSS & BARUZZINI 6 SOUTH OLD ORCHARD ST. LOUIS, MO 63119 314.918.8383

Consultant Role: CIVIL & STRUCTURAL ENGINEERING HORNER & SHIFRIN 401 SOUTH 18TH #400 ST. LOUIS, MO 63103 314.531.4321

THE PROFESSIONALS WHOSE SIGNATURES AND SEALS APPEAR HERE, ASSUME RESPONSIBILITY FOR WHAT APPEARS ON THIS SHEET ONLY. ALL OTHER PLANS, SPECIFICATIONS, REPORTS, AND OTHER DOCUMENTS, DESIGN OR REVISIONS BY CONTRACTORS, OWNER OR OTHERS ARE NOT PART OF THE PROJECT FOR WHICH

THIS SEAL INDICATES RESPONSIBILITY.

Lisa Fennewald - Env. Engineer

MO PE # E-23910



10/04/2017
Horner & Shifrin, Inc.
Missouri State Certificate of
Authori