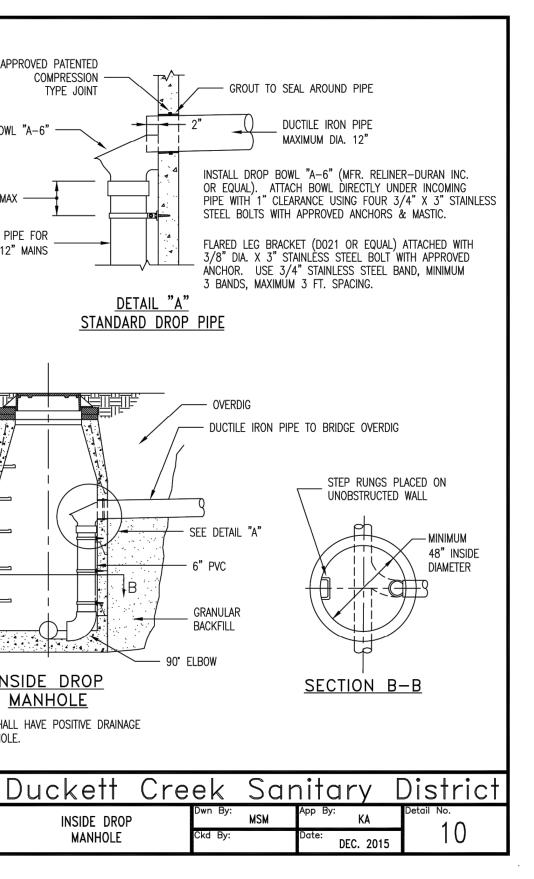

| LINE OF<br>MCTUAL<br>EXCRANTION<br>ACTUAL<br>EXCRANTION<br>ACTUAL<br>EXCRANTION<br>ACTUAL<br>EXCRANTION<br>ACTUAL<br>EXCRANTION<br>ACTUAL<br>EXCRANTION<br>ACTUAL<br>EXCRANTION<br>ACTUAL<br>EXCRANTION<br>ACTUAL<br>EXCRANTION<br>ACTUAL<br>EXCRANTION<br>ACTUAL<br>EXCRANTION<br>ACTUAL<br>EXCRANTION<br>ACTUAL<br>EXCRANTION<br>ACTUAL<br>EXCRANTION<br>ACTUAL<br>EXCRANTION<br>ACTUAL<br>EXCRANTION<br>ACTUAL<br>EXCRANTION<br>ACTUAL<br>EXCRANTION<br>ACTUAL<br>EXCRANTION<br>ACTUAL<br>EXCRANTION<br>ACTUAL<br>EXCRANTION<br>ACTUAL<br>EXCRANTION<br>ACTUAL<br>EXCRANTION<br>ACTUAL<br>EXCRANTION<br>ACTUAL<br>EXCRANTION<br>ACTUAL<br>EXCRANTION<br>ACTUAL<br>EXCRANTION<br>ACTUAL<br>EXCRANTION<br>ACTUAL<br>EXCRANTION<br>ACTUAL<br>EXCRANTION<br>ACTUAL<br>EXCRANTION<br>ACTUAL<br>EXCRANTION<br>ACTUAL<br>EXCRANTION<br>ACTUAL<br>EXCRANTION<br>ACTUAL<br>EXCRANTION<br>ACTUAL<br>EXCRANTION<br>ACTUAL<br>EXCRANTION<br>ACTUAL<br>EXCRANTION<br>ACTUAL<br>EXCRANTION<br>ACTUAL<br>EXCRANTION<br>ACTUAL<br>EXCRANTION<br>ACTUAL<br>EXCRANTION<br>ACTUAL<br>EXCRANTION<br>ACTUAL<br>EXCRANTION<br>ACTUAL<br>EXCRANTION<br>ACTUAL<br>EXCRANTION<br>ACTUAL<br>EXCRANTION<br>ACTUAL<br>EXCRANTION<br>ACTUAL<br>EXCRANTION<br>ACTUAL<br>EXCRANTION<br>ACTUAL<br>EXCRANTION<br>ACTUAL<br>EXCRANTION<br>ACTUAL<br>EXCRANTION<br>ACTUAL<br>EXCRANTION<br>ACTUAL<br>EXCRANTION<br>ACTUAL<br>EXCRANTION<br>ACTUAL<br>EXCRANTION<br>ACTUAL<br>EXCRANTION<br>ACTUAL<br>EXCRANTION<br>ACTUAL<br>EXCRANTION<br>ACTUAL<br>EXCRANTION<br>ACTUAL<br>EXCRANTION<br>ACTUAL<br>EXCRANTION<br>ACTUAL<br>EXCRANTION<br>ACTUAL<br>EXCRANTION<br>ACTUAL<br>EXCRANTION<br>ACTUAL<br>EXCRANTION<br>ACTUAL<br>EXCRANTION<br>ACTUAL<br>EXCRANTION<br>ACTUAL<br>EXCRANTION<br>ACTUAL<br>EXCRANTION<br>ACTUAL<br>EXCRANTION<br>ACTUAL<br>EXCRANTION<br>ACTUAL<br>EXCRANTION<br>ACTUAL<br>EXCRANTION<br>ACTUAL<br>EXCRANTION<br>ACTUAL<br>EXCRANTION<br>ACTUAL<br>EXCRANTION<br>ACTUAL<br>EXCRANTION<br>ACTUAL<br>EXCRANTION<br>ACTUAL<br>EXCRANTION<br>ACTUAL<br>EXCRANTION<br>ACTUAL<br>EXCRANTION<br>ACTUAL<br>EXCRANTION<br>ACTUAL<br>EXCRANTION<br>ACTUAL<br>EXCRANTION<br>ACTUAL<br>EXCRANTION<br>ACTUAL<br>EXCRANTION<br>ACTUAL<br>EXCRANTION<br>ACTUAL<br>EXCRANTION<br>ACTUAL<br>EXCRANTION<br>ACTUAL<br>EXCRANTION<br>ACTUAL<br>EXCRANTION<br>ACTUAL<br>EXCRANTION<br>ACTUAL<br>EXCRANTION<br>ACTUAL<br>EXCRANTION<br>ACTUAL<br>EXCRANTION<br>ACTUAL<br>EXCRANTION<br>ACTUAL<br>EXCRANTION<br>ACTUAL<br>EXCRANTION<br>ACTUAL<br>EXCRANTION<br>ACTUAL<br>EXCRANTION<br>ACTUAL<br>EXCRANTION<br>ACTUAL<br>EXCRANTION<br>ACTUAL<br>EXCRANTION<br>ACTUAL<br>EXCRANTION<br>ACTUAL<br>EXCRANTION<br>ACTUAL<br>EXCRANTION<br>ACTUAL<br>EXCRANTION<br>ACTUAL<br>EXCRANTION<br>ACTUAL<br>EXCRANTION<br>ACTUAL<br>EXCRANTION<br>ACTUAL<br>EXCRANTION<br>ACTU | <image/>                                                                                                                                                                                                                                                                                                                                                                                                                                                                                                                                                                                     |
|-----------------------------------------------------------------------------------------------------------------------------------------------------------------------------------------------------------------------------------------------------------------------------------------------------------------------------------------------------------------------------------------------------------------------------------------------------------------------------------------------------------------------------------------------------------------------------------------------------------------------------------------------------------------------------------------------------------------------------------------------------------------------------------------------------------------------------------------------------------------------------------------------------------------------------------------------------------------------------------------------------------------------------------------------------------------------------------------------------------------------------------------------------------------------------------------------------------------------------------------------------------------------------------------------------------------------------------------------------------------------------------------------------------------------------------------------------------------------------------------------------------------------------------------------------------------------------------------------------------------------------------------------------------------------------------------------------------------------------------------------------------------------------------------------------------------------------------------------------------------------------------------------------------------------------------------------------------------------------------------------------------------------------------------------------------------------------------------------------------------------------------------------------------------------------------------------------------------------------------------------------------------------------------------------------------------------------------------------------------------------------------------------------------------------------------------------------------------------------------------------------------------------------------------------------------------------------------------------------------------------------------------------------------------------------------------------------------------------------------------------------------------------------------------------------------------------------------------|----------------------------------------------------------------------------------------------------------------------------------------------------------------------------------------------------------------------------------------------------------------------------------------------------------------------------------------------------------------------------------------------------------------------------------------------------------------------------------------------------------------------------------------------------------------------------------------------|
| Duckett Creek Sanitary District<br>Sanitary Sewer<br>LATERAL RISER DETAIL Duckett Creek Sanitary District Duckett Creek Sanitary D                                                                                                                                                                                                                                                                                                                                                                                                                                                                                                                                                                                                                                                                                                      |                                                                                                                                                                                                                                                                                                                                                                                                                                                                                                                                                                                              |
|                                                                                                                                                                                                                                                                                                                                                                                                                                                                                                                                                                                                                                                                                                                                                                                                                                                                                                                                                                                                                                                                                                                                                                                                                                                                                                                                                                                                                                                                                                                                                                                                                                                                                                                                                                                                                                                                                                                                                                                                                                                                                                                                                                                                                                                                                                                                                                                                                                                                                                                                                                                                                                                                                                                                                                                                                                         | <text></text>                                                                                                                                                                                                                                                                                                                                                                                                                                                                                                                                                                                |
| WTH AASHTO M306<br>OMIG REQUIREMENTS OF HS-25.<br>HE USA<br>FOR The 1978-2301, UD 1978-0003         E-CAST GRAY IRON ASTM A-48, CLASS 309<br>DD URPANTED AS STANDARD         20 AST GRAY IRON ASTM A-48, CLASS 309<br>DD URPANTED AS STANDARD         1/8 <sup>-14</sup> 1/8 <sup>-14</sup> MITH BOLTED SOLID LID         0N OW<br>NET BOOMS (CLASS 309)         1/8 <sup>-14</sup> 1/8 <sup>-14</sup> MITH BOLTED SOLID LID         0N OW<br>NET BOOMS (CLASS 309)         1/8 <sup>-14</sup> 1/8 <sup>-14</sup> 1/8 <sup>-14</sup> 1/8 <sup>-14</sup> 1/8 <sup>-15</sup> 1/8 <sup>-15</sup> 1/8 <sup>-15</sup> 1/8 <sup>-16</sup> 1/8 <sup>-16</sup> 1/8 <sup>-16</sup> 1/8 <sup>-17</sup> 1/8 <sup>-16</sup> 1/8 <sup>-17</sup> 1/8 <sup>-17</sup> 1/8 <sup>-18</sup> 1/8 <sup>-18</sup> 1/8 <sup>-18</sup> 1/8 <sup>-19</sup> 1/8 <sup>-18</sup> 1/8 <sup>-19</sup>                                                                                                                                                                                                                                                                                                                                                                                                                                                                                                                                                                                                                                                                                                                                                                                                                                                                                                                                                                                                                                                                                                                                                                                                                                                                                                                                                                                                                                                                                                                                                                                                                                                                                                                                                | Issuances           No.         Description         Date           01         PRICING SET         04/18/17           02         PRELIM P&Z         04/28/17           03         P&Z RESUBMIT         05/17/17           04         100% DD SET         05/31/17           05         50% CD SET         07/14/17           06         90% CD SET         08/01/17           07         PERMIT SET         08/18/17           08         PERMIT SET         09/22/17           FIRE DEPT.         09         PERMIT SET           09         PERMIT SET         10/04/17           Revisions |