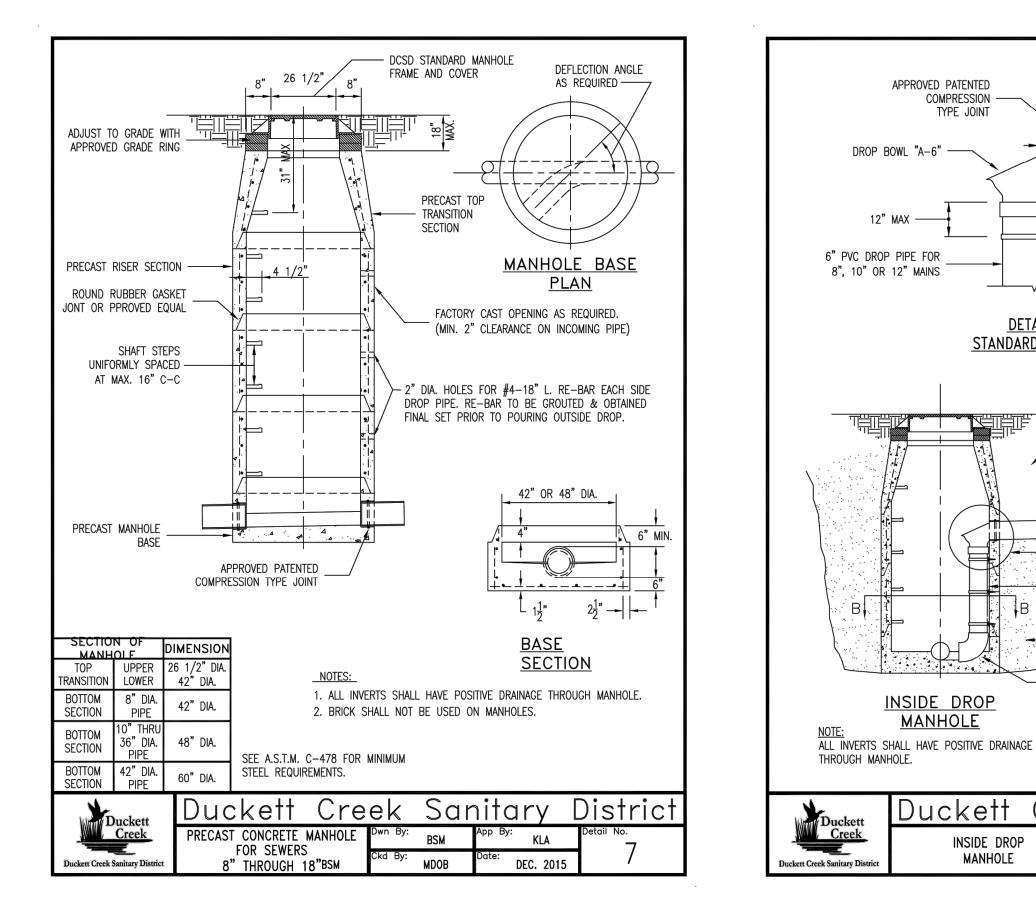

| LINE OF<br>MCTUAL<br>EXCRANTION<br>ACTUAL<br>EXCRANTION<br>ACTUAL<br>EXCRANTION<br>ACTUAL<br>EXCRANTION<br>ACTUAL<br>EXCRANTION<br>ACTUAL<br>EXCRANTION<br>ACTUAL<br>EXCRANTION<br>ACTUAL<br>EXCRANTION<br>ACTUAL<br>EXCRANTION<br>ACTUAL<br>EXCRANTION<br>ACTUAL<br>EXCRANTION<br>ACTUAL<br>EXCRANTION<br>ACTUAL<br>EXCRANTION<br>ACTUAL<br>EXCRANTION<br>ACTUAL<br>EXCRANTION<br>ACTUAL<br>EXCRANTION<br>ACTUAL<br>EXCRANTION<br>ACTUAL<br>EXCRANTION<br>ACTUAL<br>EXCRANTION<br>ACTUAL<br>EXCRANTION<br>ACTUAL<br>EXCRANTION<br>ACTUAL<br>EXCRANTION<br>ACTUAL<br>EXCRANTION<br>ACTUAL<br>EXCRANTION<br>ACTUAL<br>EXCRANTION<br>ACTUAL<br>EXCRANTION<br>ACTUAL<br>EXCRANTION<br>ACTUAL<br>EXCRANTION<br>ACTUAL<br>EXCRANTION<br>ACTUAL<br>EXCRANTION<br>ACTUAL<br>EXCRANTION<br>ACTUAL<br>EXCRANTION<br>ACTUAL<br>EXCRANTION<br>ACTUAL<br>EXCRANTION<br>ACTUAL<br>EXCRANTION<br>ACTUAL<br>EXCRANTION<br>ACTUAL<br>EXCRANTION<br>ACTUAL<br>EXCRANTION<br>ACTUAL<br>EXCRANTION<br>ACTUAL<br>EXCRANTION<br>ACTUAL<br>EXCRANTION<br>ACTUAL<br>EXCRANTION<br>ACTUAL<br>EXCRANTION<br>ACTUAL<br>EXCRANTION<br>ACTUAL<br>EXCRANTION<br>ACTUAL<br>EXCRANTION<br>ACTUAL<br>EXCRANTION<br>ACTUAL<br>EXCRANTION<br>ACTUAL<br>EXCRANTION<br>ACTUAL<br>EXCRANTION<br>ACTUAL<br>EXCRANTION<br>ACTUAL<br>EXCRANTION<br>ACTUAL<br>EXCRANTION<br>ACTUAL<br>EXCRANTION<br>ACTUAL<br>EXCRANTION<br>ACTUAL<br>EXCRANTION<br>ACTUAL<br>EXCRANTION<br>ACTUAL<br>EXCRANTION<br>ACTUAL<br>EXCRANTION<br>ACTUAL<br>EXCRANTION<br>ACTUAL<br>EXCRANTION<br>ACTUAL<br>EXCRANTION<br>ACTUAL<br>EXCRANTION<br>ACTUAL<br>EXCRANTION<br>ACTUAL<br>EXCRANTION<br>ACTUAL<br>EXCRANTION<br>ACTUAL<br>EXCRANTION<br>ACTUAL<br>EXCRANTION<br>ACTUAL<br>EXCRANTION<br>ACTUAL<br>EXCRANTION<br>ACTUAL<br>EXCRANTION<br>ACTUAL<br>EXCRANTION<br>ACTUAL<br>EXCRANTION<br>ACTUAL<br>EXCRANTION<br>ACTUAL<br>EXCRANTION<br>ACTUAL<br>EXCRANTION<br>ACTUAL<br>EXCRANTION<br>ACTUAL<br>EXCRANTION<br>ACTUAL<br>EXCRANTION<br>ACTUAL<br>EXCRANTION<br>ACTUAL<br>EXCRANTION<br>ACTUAL<br>EXCRANTION<br>ACTUAL<br>EXCRANTION<br>ACTUAL<br>EXCRANTION<br>ACTUAL<br>EXCRANTION<br>ACTUAL<br>EXCRANTION<br>ACTUAL<br>EXCRANTION<br>ACTUAL<br>EXCRANTION<br>ACTUAL<br>EXCRANTION<br>ACTUAL<br>EXCRANTION<br>ACTUAL<br>EXCRANTION<br>ACTUAL<br>EXCRANTION<br>ACTUAL<br>EXCRANTION<br>ACTUAL<br>EXCRANTION<br>ACTUAL<br>EXCRANTION<br>ACTUAL<br>EXCRANTION<br>ACTUAL<br>EXCRANTION<br>ACTUAL<br>EXCRANTION<br>ACTUAL<br>EXCRANTION<br>ACTUAL<br>EXCRANTION<br>ACTUAL<br>EXCRANTION<br>ACTUAL<br>EXCRANTION<br>ACTUAL<br>EXCRANTION<br>ACTUAL<br>EXCRANTION<br>ACTUAL<br>EXCRANTION<br>ACTUAL<br>EXCRANTION<br>ACTUAL<br>EXCRANTION<br>ACTUAL<br>EXCRANTION<br>ACTUAL<br>EXCRANTION<br>ACTUAL<br>EXCRANTION<br>ACTUAL<br>EXCRANTION<br>ACTUAL<br>EXCRANTION<br>ACTUAL<br>EXCRANTION<br>ACTU | <image/>                                                                                                                                                                                                                                                                                                                                                                                                                                                                                                                                                                                     |
|-----------------------------------------------------------------------------------------------------------------------------------------------------------------------------------------------------------------------------------------------------------------------------------------------------------------------------------------------------------------------------------------------------------------------------------------------------------------------------------------------------------------------------------------------------------------------------------------------------------------------------------------------------------------------------------------------------------------------------------------------------------------------------------------------------------------------------------------------------------------------------------------------------------------------------------------------------------------------------------------------------------------------------------------------------------------------------------------------------------------------------------------------------------------------------------------------------------------------------------------------------------------------------------------------------------------------------------------------------------------------------------------------------------------------------------------------------------------------------------------------------------------------------------------------------------------------------------------------------------------------------------------------------------------------------------------------------------------------------------------------------------------------------------------------------------------------------------------------------------------------------------------------------------------------------------------------------------------------------------------------------------------------------------------------------------------------------------------------------------------------------------------------------------------------------------------------------------------------------------------------------------------------------------------------------------------------------------------------------------------------------------------------------------------------------------------------------------------------------------------------------------------------------------------------------------------------------------------------------------------------------------------------------------------------------------------------------------------------------------------------------------------------------------------------------------------------------------------|----------------------------------------------------------------------------------------------------------------------------------------------------------------------------------------------------------------------------------------------------------------------------------------------------------------------------------------------------------------------------------------------------------------------------------------------------------------------------------------------------------------------------------------------------------------------------------------------|
| Duckett Creek Sanitary District<br>Sanitary Sewer<br>LATERAL RISER DETAIL Duckett Creek Sanitary District Duckett Creek Sanitary D                                                                                                                                                                                                                                                                                                                                                                                                                                                                                                                                                                                                                                                                                                      |                                                                                                                                                                                                                                                                                                                                                                                                                                                                                                                                                                                              |
|                                                                                                                                                                                                                                                                                                                                                                                                                                                                                                                                                                                                                                                                                                                                                                                                                                                                                                                                                                                                                                                                                                                                                                                                                                                                                                                                                                                                                                                                                                                                                                                                                                                                                                                                                                                                                                                                                                                                                                                                                                                                                                                                                                                                                                                                                                                                                                                                                                                                                                                                                                                                                                                                                                                                                                                                                                         | <text></text>                                                                                                                                                                                                                                                                                                                                                                                                                                                                                                                                                                                |
| WTH AASHTO M306<br>OMIG REQUIREMENTS OF HS-25.<br>HE USA<br>FOR The 1978-2301, UD 1978-0003         E-CAST GRAY IRON ASTM A-48, CLASS 309<br>DD URPANTED AS STANDARD         20 AST GRAY IRON ASTM A-48, CLASS 309<br>DD URPANTED AS STANDARD         1/8 <sup>-14</sup> 1/8 <sup>-14</sup> MITH BOLTED SOLID LID         0N OW<br>NET BOOMS (CLASS 309)         1/8 <sup>-14</sup> 1/8 <sup>-14</sup> MITH BOLTED SOLID LID         0N OW<br>NET BOOMS (CLASS 309)         1/8 <sup>-14</sup> 1/8 <sup>-14</sup> 1/8 <sup>-14</sup> 1/8 <sup>-14</sup> 1/8 <sup>-15</sup> 1/8 <sup>-15</sup> 1/8 <sup>-15</sup> 1/8 <sup>-16</sup> 1/8 <sup>-16</sup> 1/8 <sup>-16</sup> 1/8 <sup>-17</sup> 1/8 <sup>-16</sup> 1/8 <sup>-17</sup> 1/8 <sup>-17</sup> 1/8 <sup>-18</sup> 1/8 <sup>-18</sup> 1/8 <sup>-18</sup> 1/8 <sup>-19</sup> 1/8 <sup>-18</sup> 1/8 <sup>-19</sup>                                                                                                                                                                                                                                                                                                                                                                                                                                                                                                                                                                                                                                                                                                                                                                                                                                                                                                                                                                                                                                                                                                                                                                                                                                                                                                                                                                                                                                                                                                                                                                                                                                                                                                                                                | Issuances           No.         Description         Date           01         PRICING SET         04/18/17           02         PRELIM P&Z         04/28/17           03         P&Z RESUBMIT         05/17/17           04         100% DD SET         05/31/17           05         50% CD SET         07/14/17           06         90% CD SET         08/01/17           07         PERMIT SET         08/18/17           08         PERMIT SET         09/22/17           FIRE DEPT.         09         PERMIT SET           09         PERMIT SET         10/04/17           Revisions |