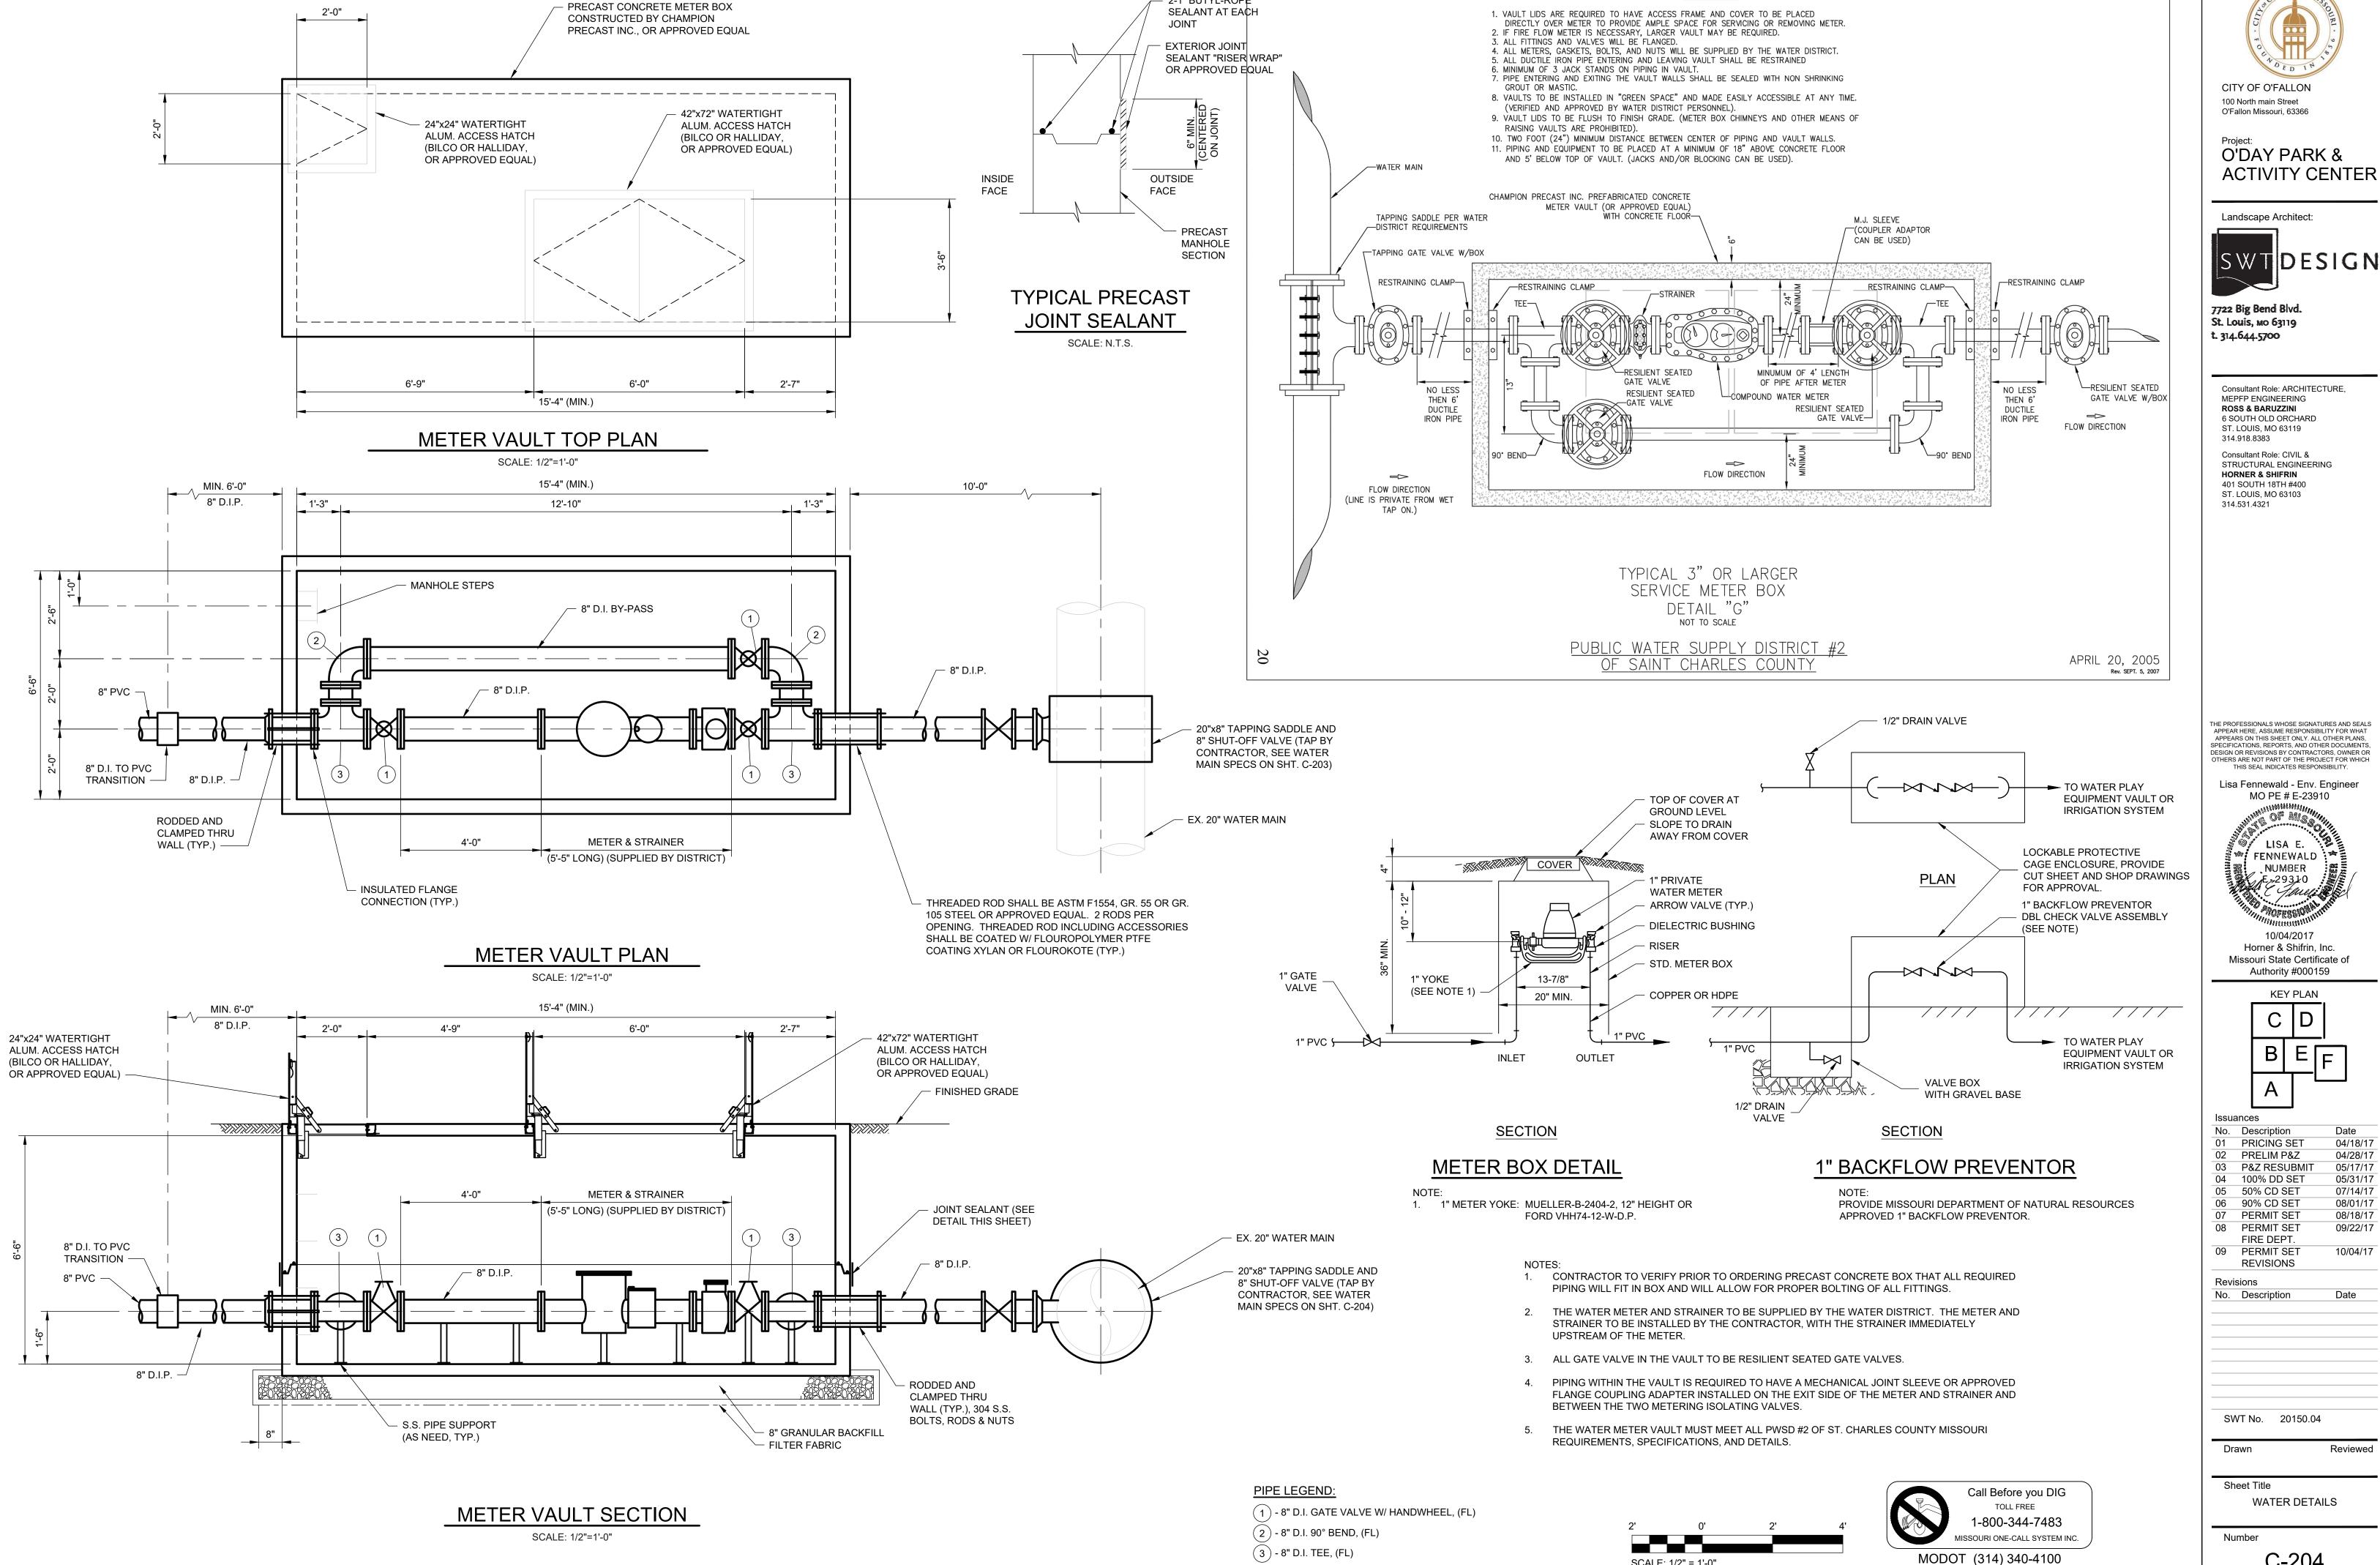

· 2-1" BUTYL-ROPE

Prepared For: CITY OF O'FALLON

NOTES:

SCALE: 1/2" = 1'-0"

100 North main Street O'Fallon Missouri, 63366

Landscape Architect:

7722 Big Bend Blvd. St. Louis, MO 63119

> Consultant Role: ARCHITECTURE, MEPFP ENGINEERING **ROSS & BARUZZINI** 6 SOUTH OLD ORCHARD ST. LOUIS, MO 63119

Consultant Role: CIVIL & STRUCTURAL ENGINEERING **HORNER & SHIFRIN** 401 SOUTH 18TH #400 ST. LOUIS, MO 63103 314.531.4321

THE PROFESSIONALS WHOSE SIGNATURES AND SEALS APPEAR HERE, ASSUME RESPONSIBILITY FOR WHAT APPEARS ON THIS SHEET ONLY. ALL OTHER PLANS,
SPECIFICATIONS, REPORTS, AND OTHER DOCUMENTS, DESIGN OR REVISIONS BY CONTRACTORS, OWNER OR OTHERS ARE NOT PART OF THE PROJECT FOR WHICH THIS SEAL INDICATES RESPONSIBILITY

Lisa Fennewald - Env. Engineer MO PE # E-23910

LISA E. FENNEWALD NUMBER E-29310

10/04/2017 Horner & Shifrin, Inc. Missouri State Certificate of Authority #000159

No. Description 01 PRICING SET 04/18/17 02 PRELIM P&Z 04/28/17 03 P&Z RESUBMIT 05/17/17 04 100% DD SET 05/31/17 05 50% CD SET 07/14/17 08/01/17

06 90% CD SET 07 PERMIT SET 08 PERMIT SET FIRE DEPT

09 PERMIT SET 10/04/17 REVISIONS

08/18/17

09/22/17

No. Description

SWT No. 20150.04

Reviewed

WATER DETAILS

C-204