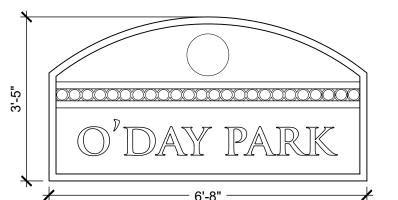

SCALE: 1/2" = 1'-0"

F MANUAL SWING GATE AT PARK ENTRY
SCALE: 1" = 2'-0"

GABION ENTRY SIGN WALL - FRONT ELEVATION RENDERING
SCALE: NTS

1-8"

D GABION ENTRY SIGN WALL 'A' - SIGN PANEL DETAILS

SCALE: 1" = 2'-0"