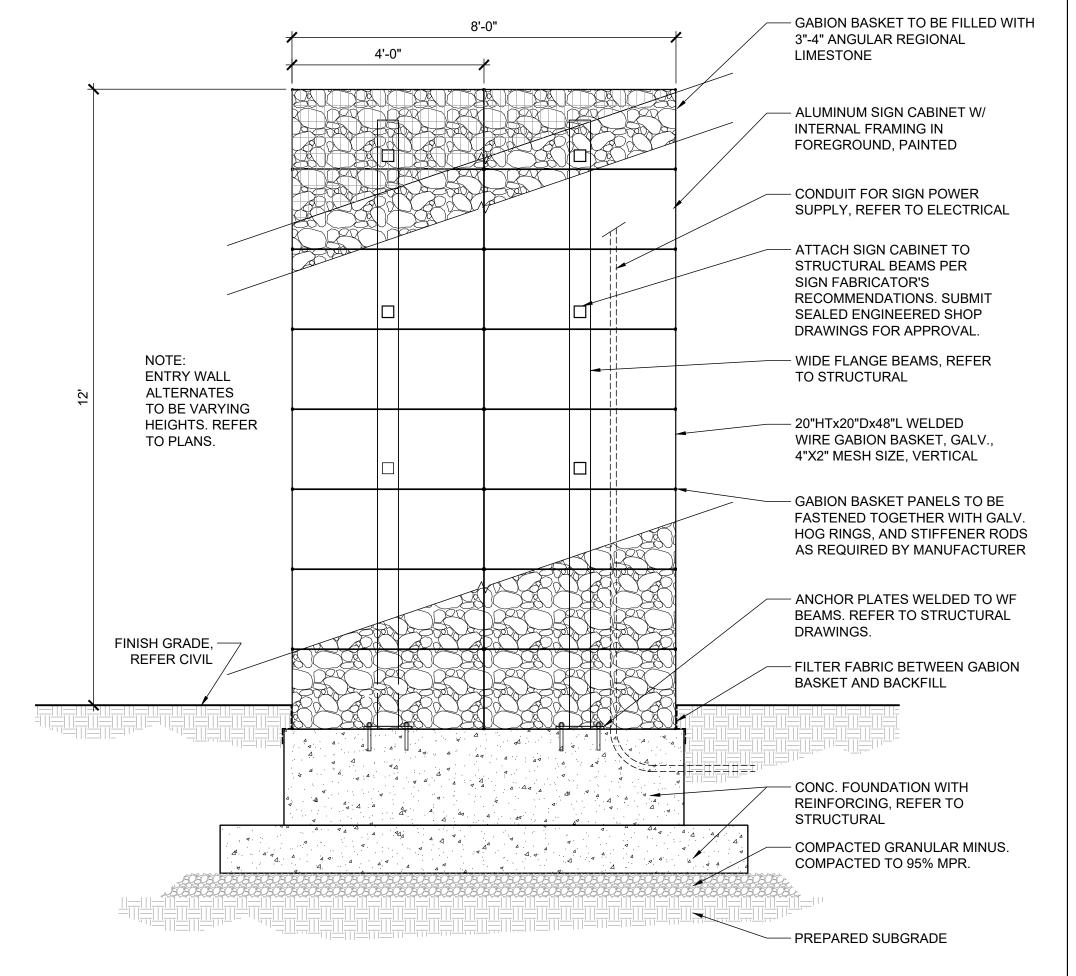

- GABION BASKET TO BE FILLED WITH 3"-4" ANGULAR REGIONAL LIMESTONE GABION BASKET PANELS TO BE FASTENED TOGETHER WITH GALV. HOG RINGS, AND STIFFENER RODS AS REQUIRED BY MANUFACTURER - CONDUIT FOR SIGN POWER SUPPLY, REFER TO ELECTRICAL BASE PLATE. REFER TO STRUCTURAL DRAWINGS. \ L-502 WIDE FLANGE BEAMS, REFER TO STRUCTURAL CONC. FOUNDATION WITH REINFORCING, REFER TO STRUCTURAL - ALUMINUM SIGN CABINET W/ INTERNAL FRAMING, PAINTED GABION ENTRY SIGN WALL 'A' - PLAN DETAIL

Call Before you DIG

TOLL FREE

1-800-344-7483

MISSOURI ONE-CALL SYSTEM INC.

MODOT (314) 340-4100

C GABION ENTRY SIGN WALL 'A' - SECTION SCALE: 1/2" = 1'-0"

GABION ENTRY SIGN WALL ' A' - SECTION SCALE: 1/2" = 1'-0"