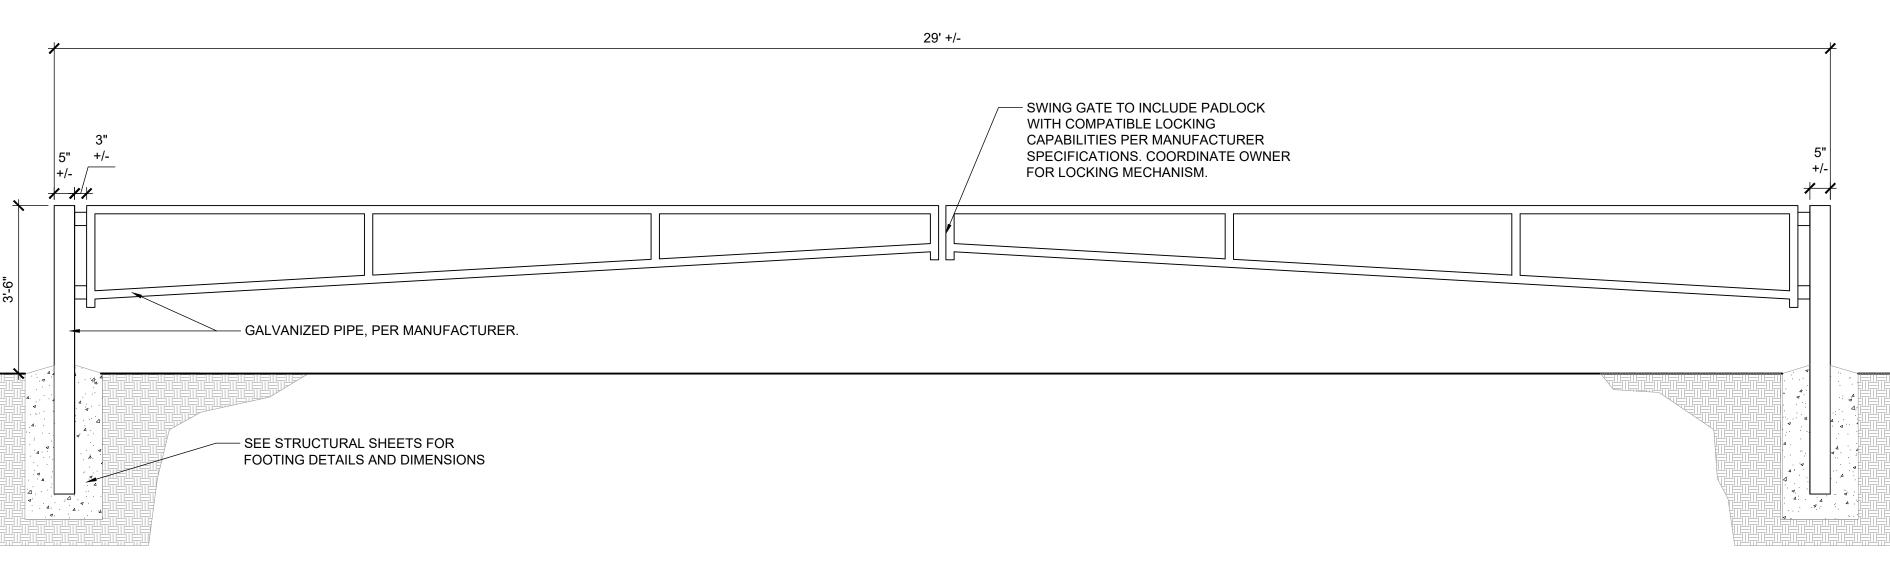

SCALE: 1/2" = 1'-0"

F MANUAL SWING GATE AT PARK ENTRY
SCALE: 1" = 2'-0"

GABION ENTRY SIGN WALL - FRONT ELEVATION RENDERING
SCALE: NTS

1-8"

D GABION ENTRY SIGN WALL 'A' - SIGN PANEL DETAILS

SCALE: 1" = 2'-0"