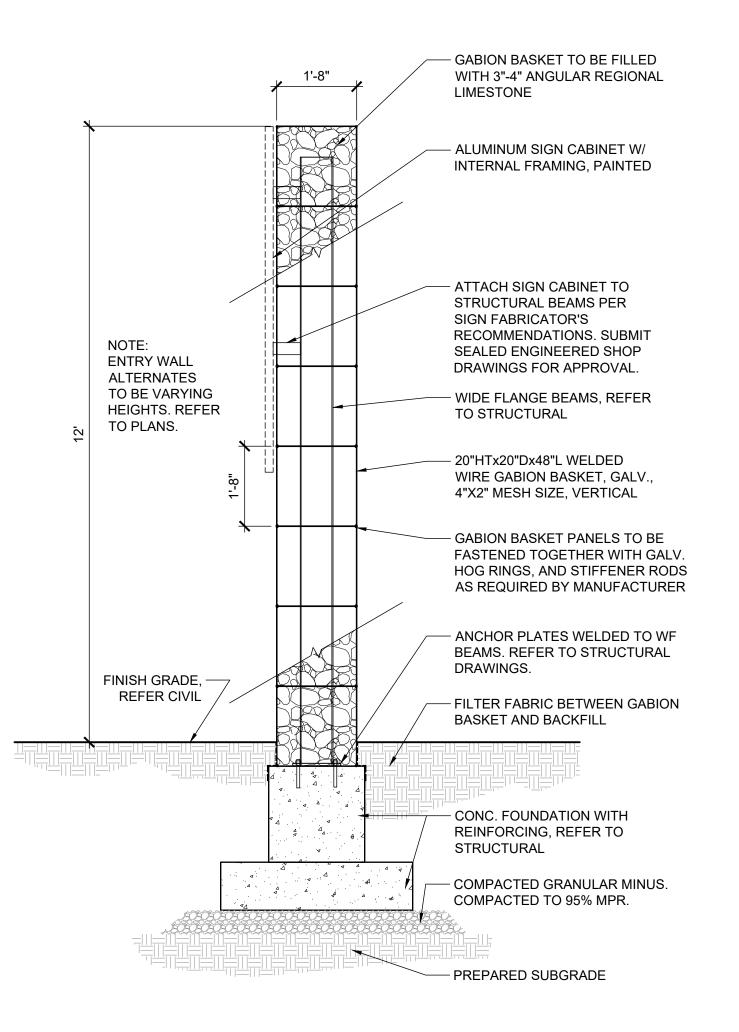

- GABION BASKET TO BE FILLED WITH 3"-4" ANGULAR REGIONAL LIMESTONE GABION BASKET PANELS TO BE FASTENED TOGETHER WITH GALV. HOG RINGS, AND STIFFENER RODS AS REQUIRED BY MANUFACTURER - CONDUIT FOR SIGN POWER SUPPLY, REFER TO ELECTRICAL BASE PLATE. REFER TO STRUCTURAL DRAWINGS. \ L-502 WIDE FLANGE BEAMS, REFER TO STRUCTURAL CONC. FOUNDATION WITH REINFORCING, REFER TO STRUCTURAL - ALUMINUM SIGN CABINET W/ INTERNAL FRAMING, PAINTED GABION ENTRY SIGN WALL 'A' - PLAN DETAIL

Call Before you DIG

TOLL FREE

1-800-344-7483

MISSOURI ONE-CALL SYSTEM INC.

MODOT (314) 340-4100

C GABION ENTRY SIGN WALL 'A' - SECTION SCALE: 1/2" = 1'-0"

GABION ENTRY SIGN WALL ' A' - SECTION SCALE: 1/2" = 1'-0"