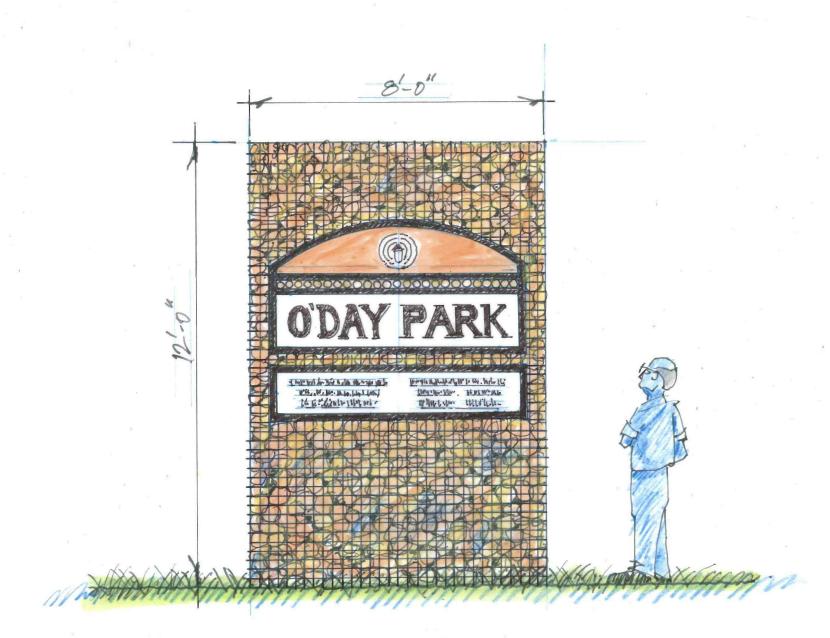

SCALE: 1/2" = 1'-0"

F MANUAL SWING GATE AT PARK ENTRY
SCALE: 1" = 2'-0"

GABION ENTRY SIGN WALL - FRONT ELEVATION RENDERING
SCALE: NTS

1-8"

D GABION ENTRY SIGN WALL 'A' - SIGN PANEL DETAILS

SCALE: 1" = 2'-0"