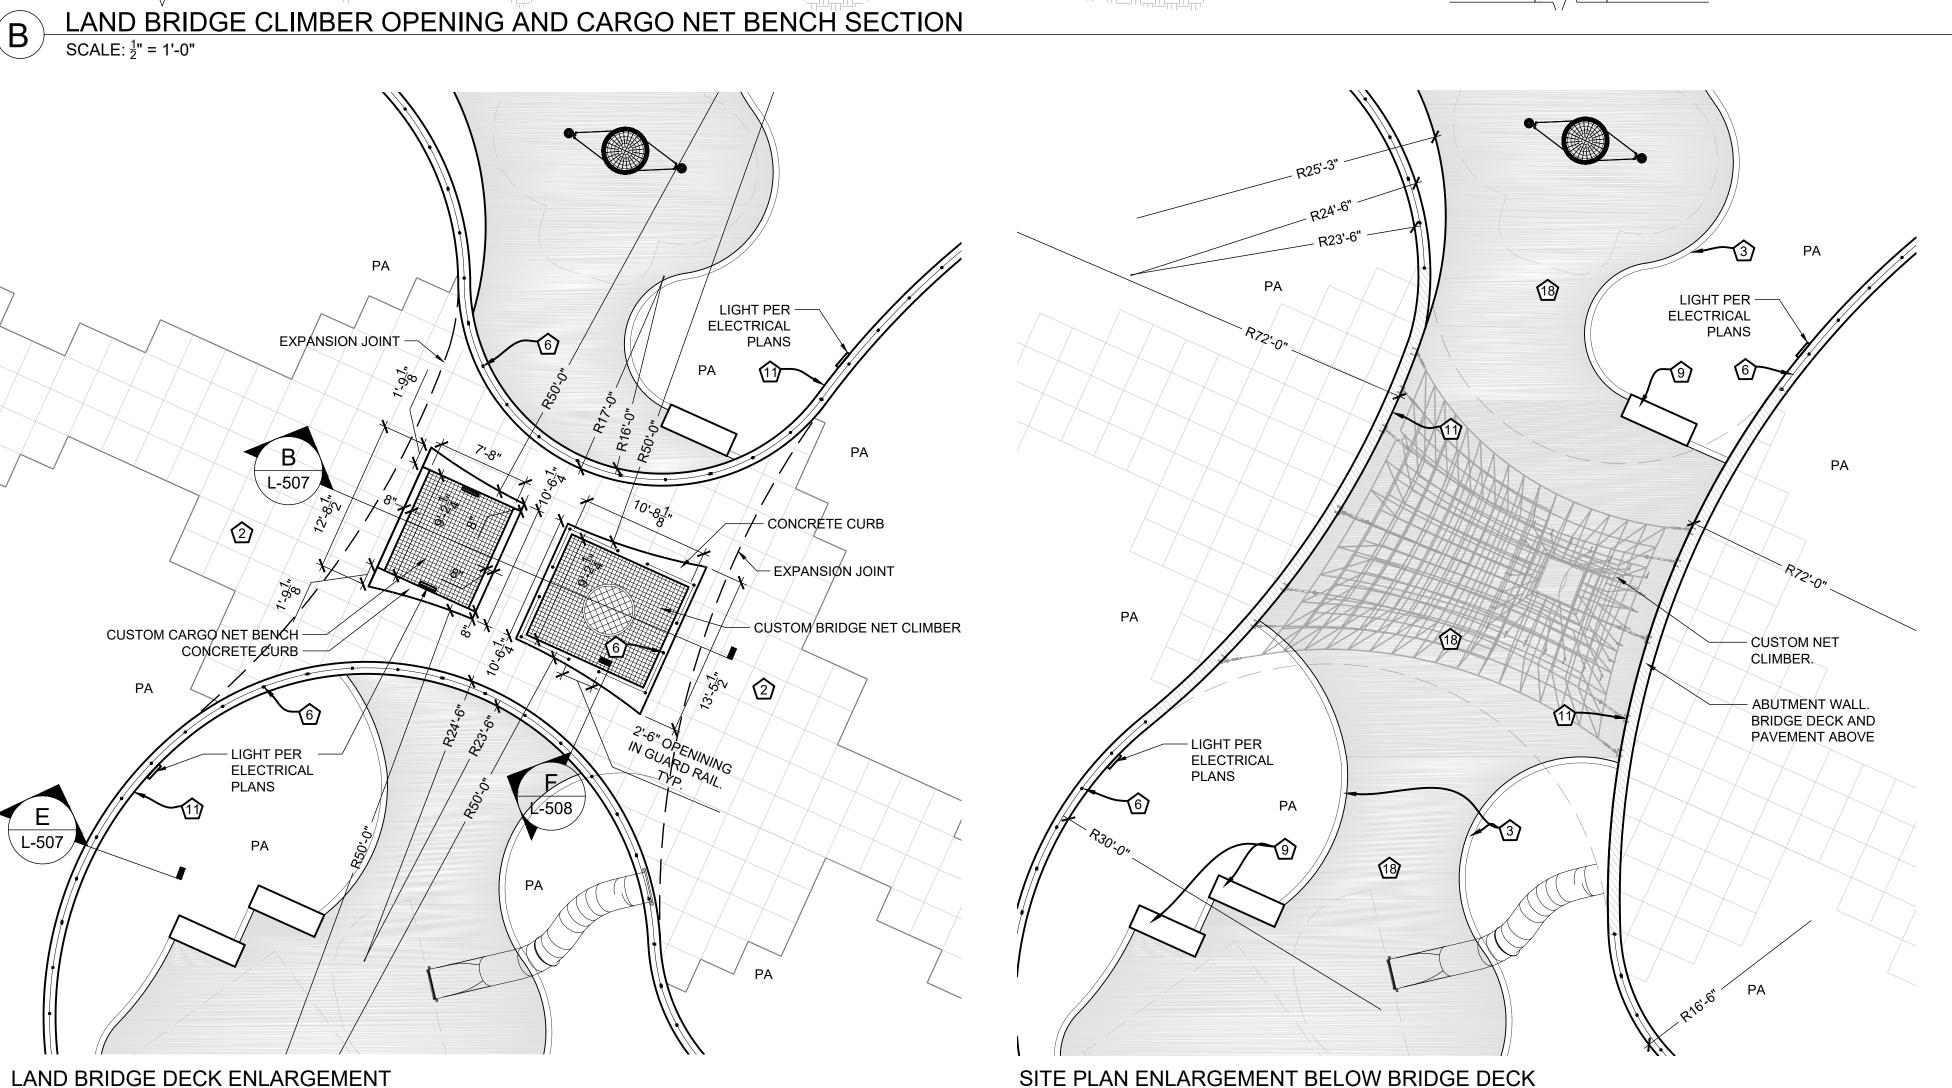

FINISH GRADE BELOW BRIDGE

NET BENCH

LAND BRIDGE CLIMBER OPENING AND CARGO NET BENCH IMAGE IS FOR DESIGN INTENT AND CHARACTER ONLY

WOOD HILLSIDE STEPPERS SCALE:  $\frac{1}{4}$ " = 1'-0"

Call Before you DIG TOLL FREE 1-800-344-7483 MISSOURI ONE-CALL SYSTEM INC. MODOT (314) 340-4100

Prepared For: CITY OF O'FALLON

- GUARDRAIL.

(IN BACKGROUND)

 $^-$  CONCRETE CURB,  $rac{1}{2}$ " TOOLED RADIUS EDGES.

- BRIDGE DECK

STRUCTURAL

**DRAWINGS** 

SEE STRUCTURAL