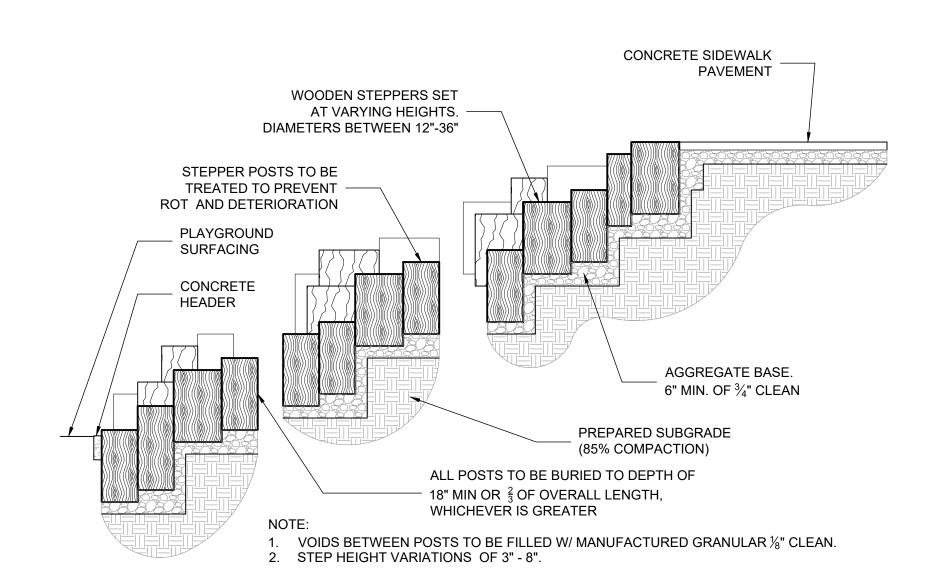

FINISH GRADE BELOW BRIDGE

NET BENCH

LAND BRIDGE CLIMBER OPENING AND CARGO NET BENCH IMAGE IS FOR DESIGN INTENT AND CHARACTER ONLY

WOOD HILLSIDE STEPPERS SCALE:  $\frac{1}{4}$ " = 1'-0"

Call Before you DIG TOLL FREE 1-800-344-7483 MISSOURI ONE-CALL SYSTEM INC. MODOT (314) 340-4100