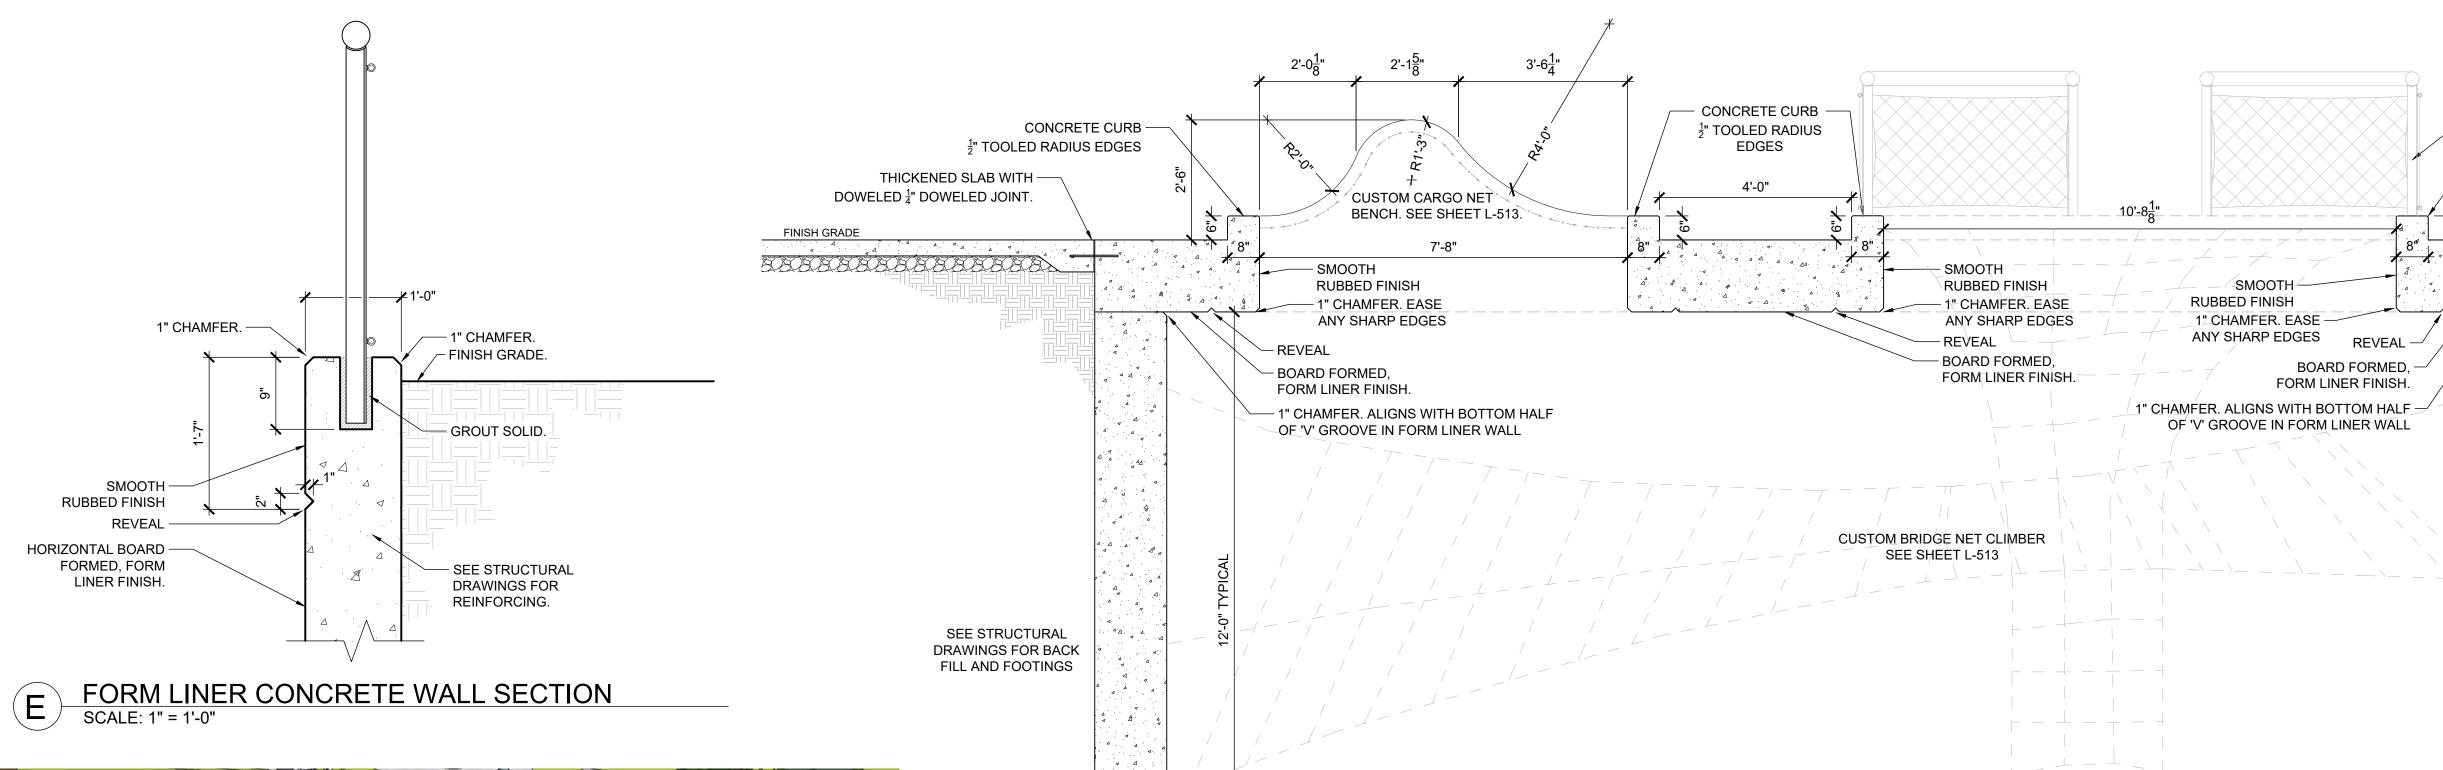

FINISH GRADE BELOW BRIDGE

NET BENCH

LAND BRIDGE CLIMBER OPENING AND CARGO NET BENCH IMAGE IS FOR DESIGN INTENT AND CHARACTER ONLY

WOOD HILLSIDE STEPPERS SCALE:  $\frac{1}{4}$ " = 1'-0"

Call Before you DIG TOLL FREE 1-800-344-7483 MISSOURI ONE-CALL SYSTEM INC. MODOT (314) 340-4100

Prepared For: CITY OF O'FALLON

- GUARDRAIL.

(IN BACKGROUND)

 $^-$  CONCRETE CURB,  $rac{1}{2}$ " TOOLED RADIUS EDGES.

- BRIDGE DECK

STRUCTURAL

**DRAWINGS** 

SEE STRUCTURAL

DRAWINGS FOR BACK

FILL AND FOOTINGS

THICKNESS PER

- THICKENED SLAB WITH

DOWELED  $\frac{1}{4}$ " DOWELED JOINT.

O'DAY PARK & **ACTIVITY CENTER** 

Landscape Architect:

100 North main Street