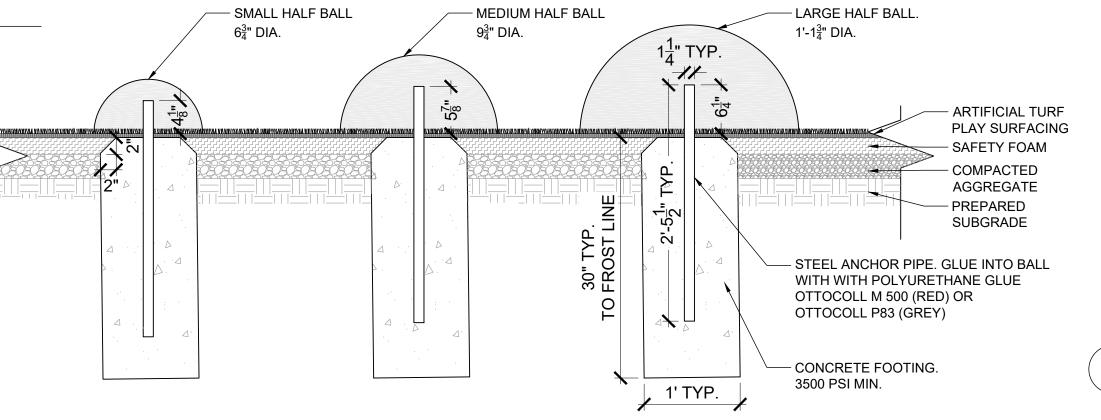

NOT USED

1. INSTALLATION TO BE COMPLETED IN ACCORDANCE WITH MANUFACTURER'S SPECIFICATIONS.

HALF BALL CLIMBING MOUNDS

SCALE: 1" = 1'-0"

NOTIFY LANDSCAPE ARCHITECT IMMEDIATELY IN EVENTS OF DISCREPANCIES, OMISSIONS, AND/OR CONFLICTS IN THE DRAWINGS OR SPECIFICATIONS. THE CONTRACTOR IS NOT AUTHORIZED TO SCALE THE DRAWINGS. ALL QUESTIONS IN REFERENCE TO CONTRACT DOCUMENTS

- GORIC EUROFLEX HALF BALLS.

SEE DETAIL D/L-509