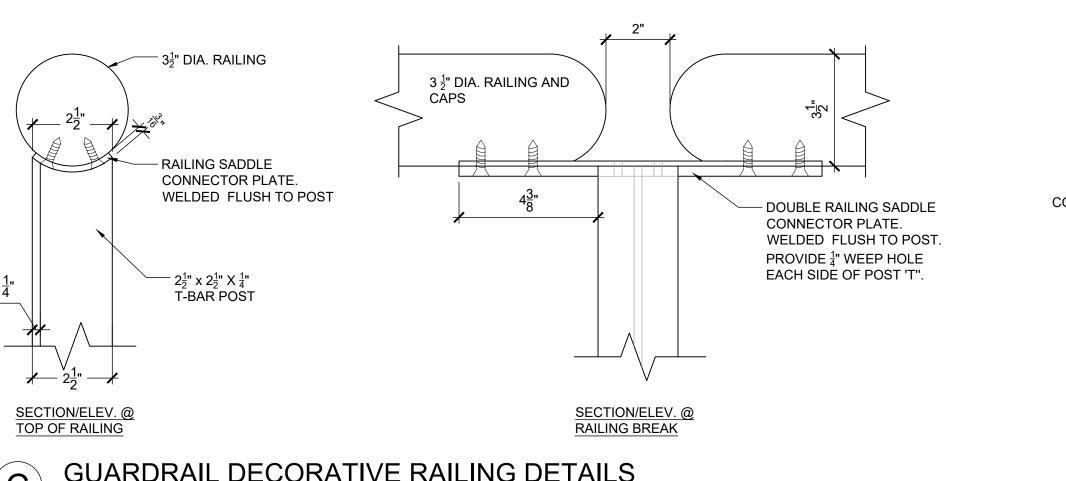

 $2\frac{1}{2}$ " x  $2\frac{1}{2}$ " X  $\frac{1}{4}$ " — T-BAR POST - STAINLESS STEEL SCREW RAILING SADDLE **CONNECTOR PLATE** 

PLAN VIEW @ SINGLE T-BAR RAILING POST

GUARDRAIL DECORATIVE RAILING DETAILS SCALE: 4" = 1'-0"