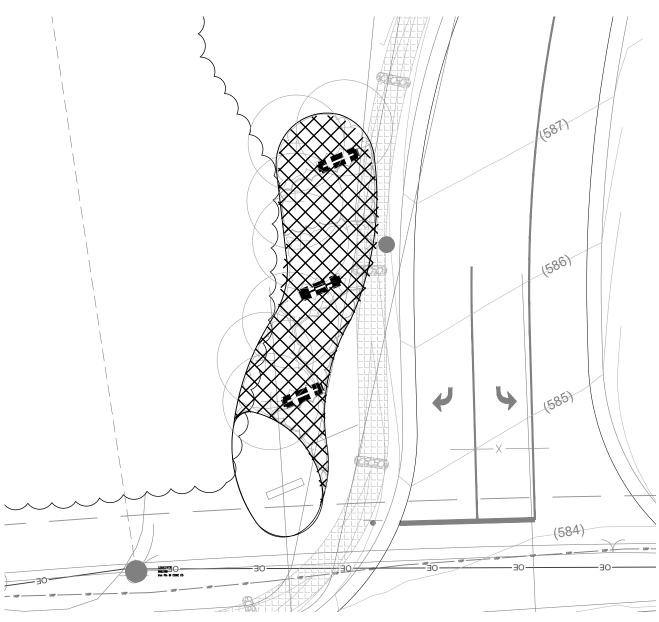

SPRAY IRRIGATION

DRIP IRRIGATION

A ALTERNATE #11 IRRIGATION PLAN

SCALE: 1"=20'

NOTIFY LANDSCAPE ARCHITECT IMMEDIATELY IN EVENTS OF DISCREPANCIES, OMISSIONS, AND/OR CONFLICTS IN THE DRAWINGS OR SPECIFICATIONS. THE CONTRACTOR IS NOT AUTHORIZED TO SCALE THE DRAWINGS. ALL QUESTIONS IN REFERENCE TO CONTRACT DOCUMENTS SHALL BE IMMEDIATELY DIRECTED TO THE LANDSCAPE ARCHITECT.