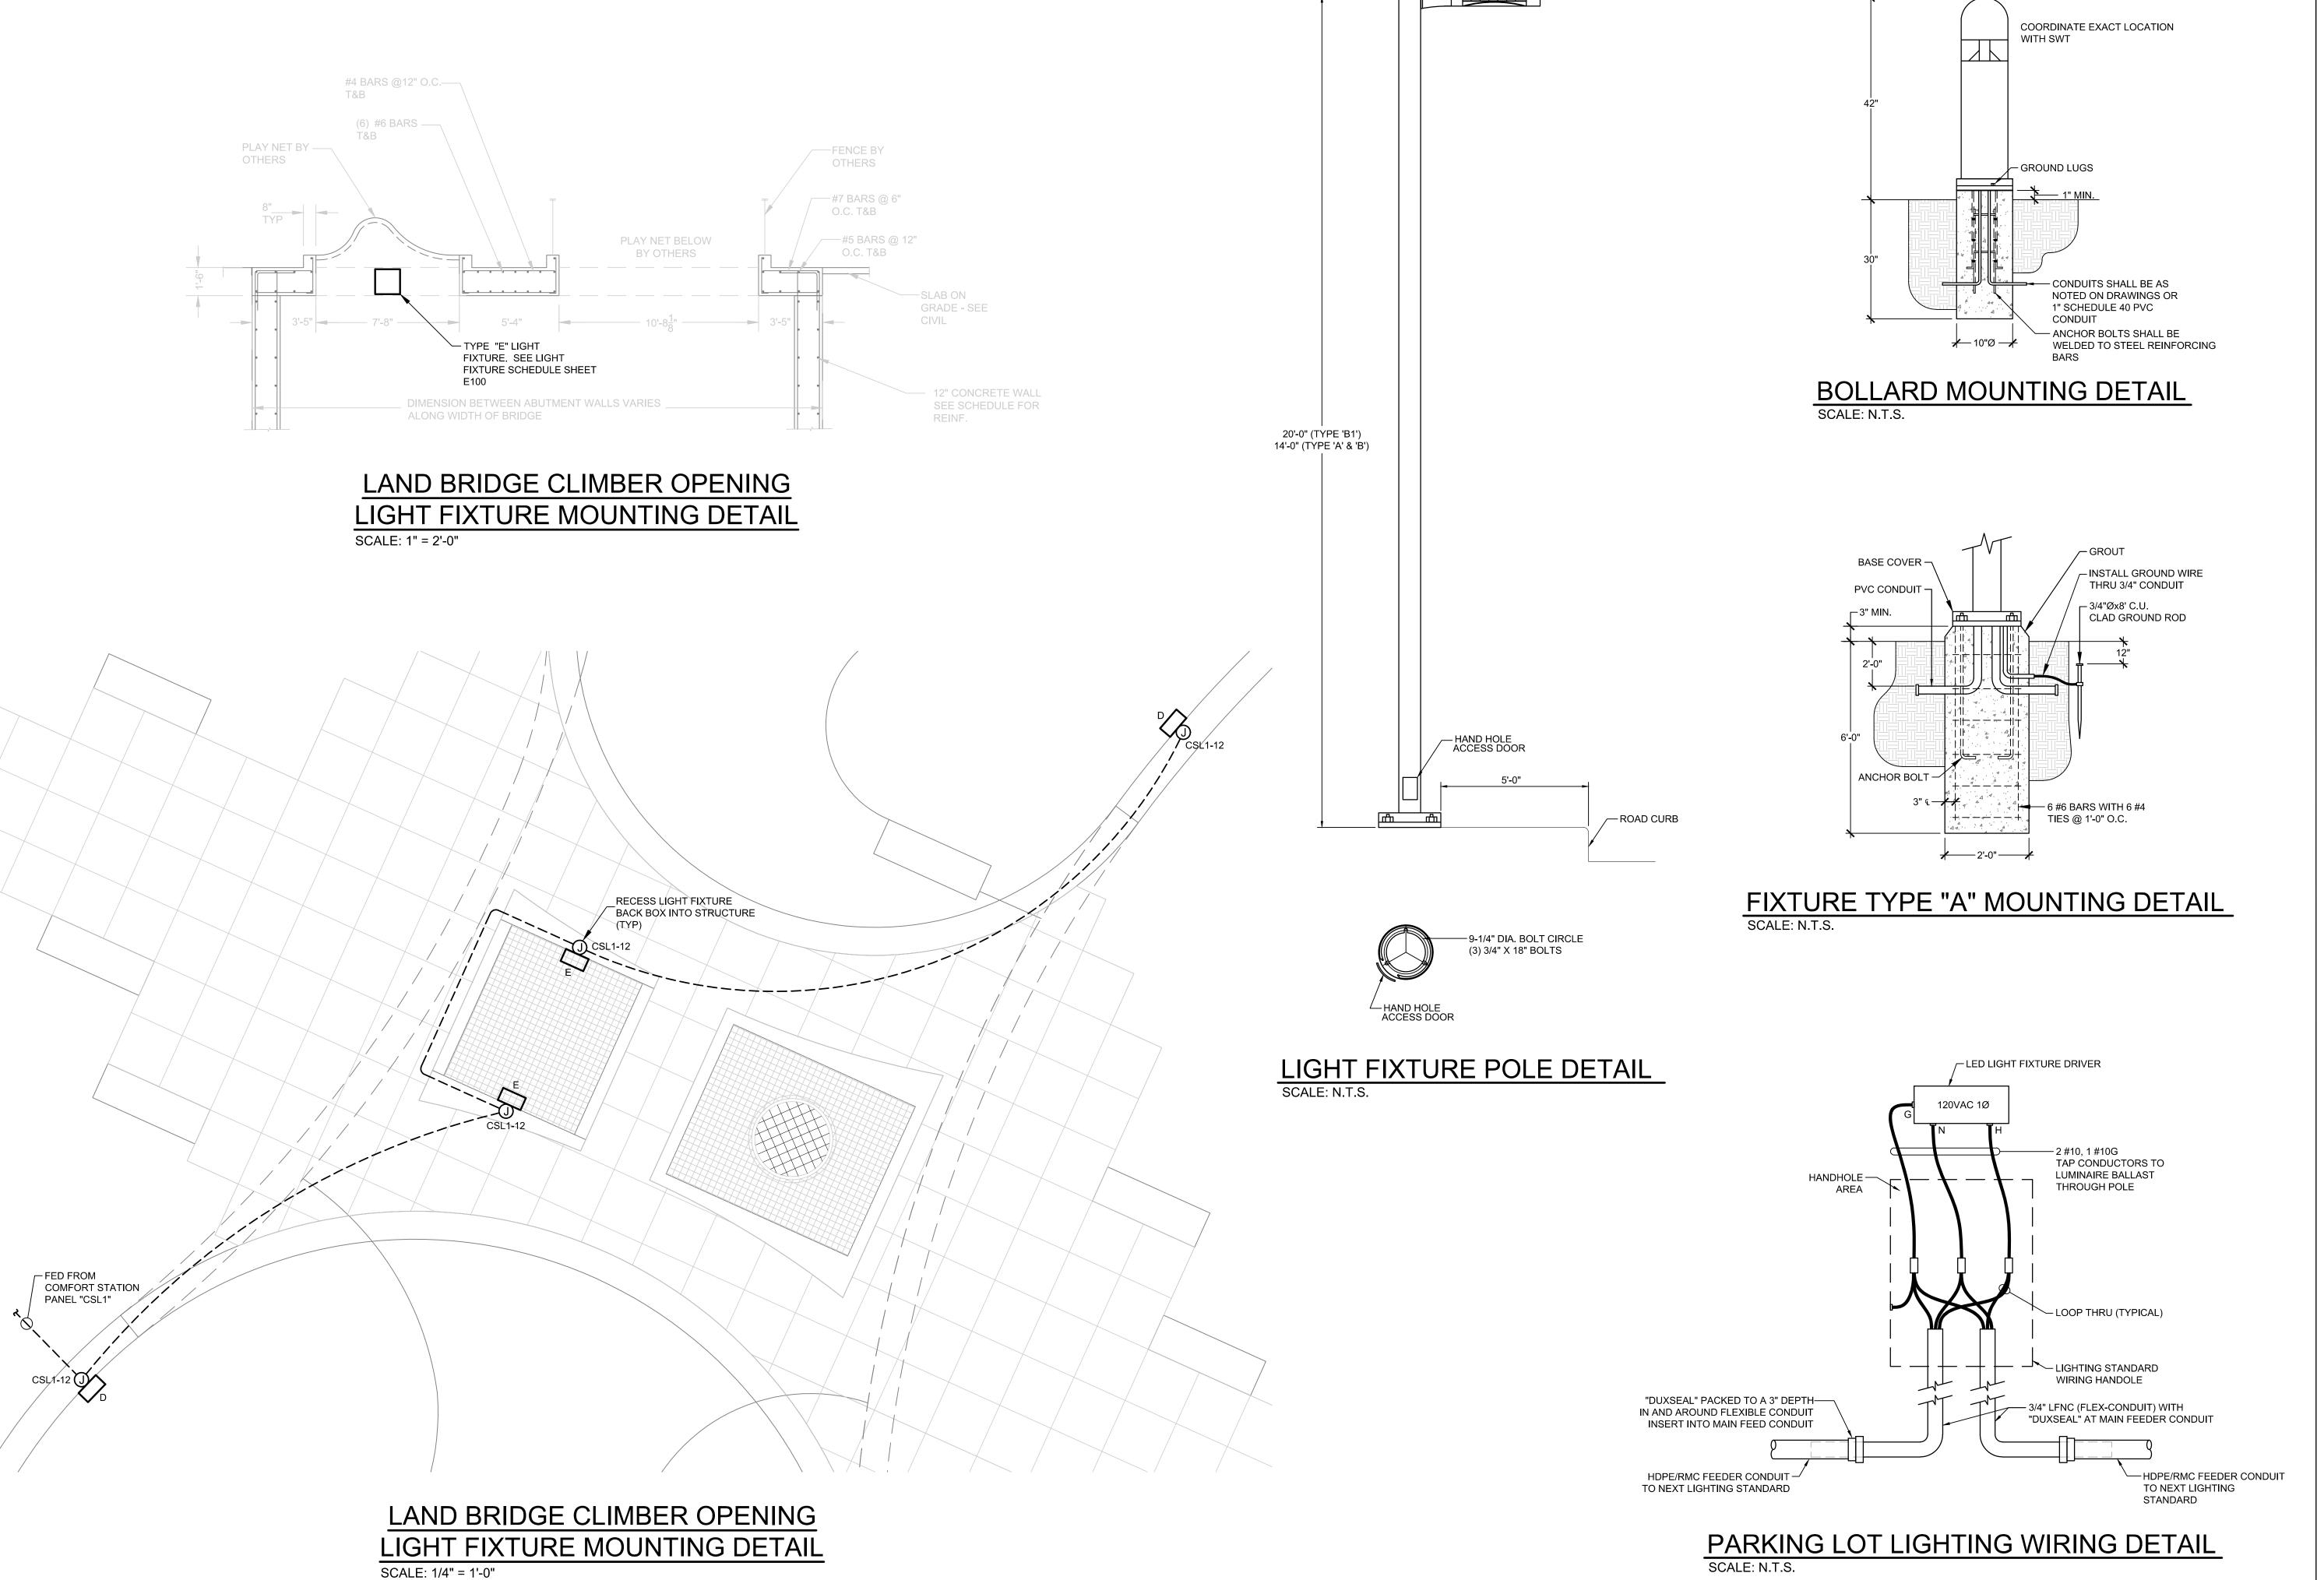

Prepared For: CITY OF O'FALLON 100 North main Street

O'Fallon Missouri, 63366

O'DAY PARK & **ACTIVITY CENTER** 

Landscape Architect:



7722 Big Bend Blvd. St. Louis, мо 63119 t. 314.644.5700

> Consultant Role: ARCHITECTURE, MEPFP ENGINEERING **ROSS & BARUZZINI** 6 SOUTH OLD ORCHARD

> ST. LOUIS, MO 63119 314.918.8383 Consultant Role: CIVIL & STRUCTURAL ENGINEERING **HORNER & SHIFRIN**

401 SOUTH 18TH #400 ST. LOUIS, MO 63103 314.531.4321

THE PROFESSIONALS WHOSE SIGNATURES AND SEALS APPEAR HERE, ASSUME RESPONSIBILITY FOR WHAT APPEARS ON THIS SHEET ONLY. ALL OTHER PLANS, SPECIFICATIONS, REPORTS, AND OTHER DOCUMENTS, DESIGN OR REVISIONS BY CONTRACTORS, OWNER OR OTHERS ARE NOT PART OF THE PROJECT FOR WHICH THIS SEAL INDICATES RESPONSIBILITY.



Horner & Shifrin, Inc. Missouri State Cer