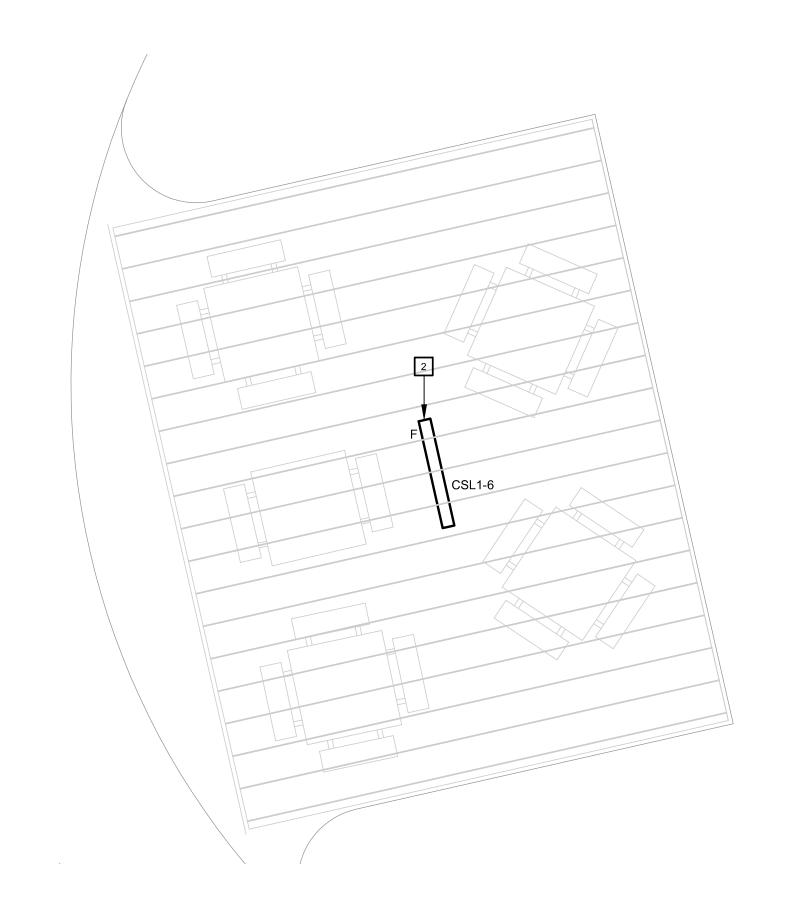

2 FEED LIGHT FIXTURE FOR SECURITY LIGHTING FROM COMFORT STATION PANEL "CSL1" (CIRCUITING SHOWN). FEED THROUGH LIGHTING CONTACTOR "CSL1". SEE ROSS & BARRUZINI DRAWINGS FOR COMFORT STATION DETAILS. SURFACE MOUNT LIGHT FIXTURE TO UNDERSIDE OF ROOF STRUCTURE.