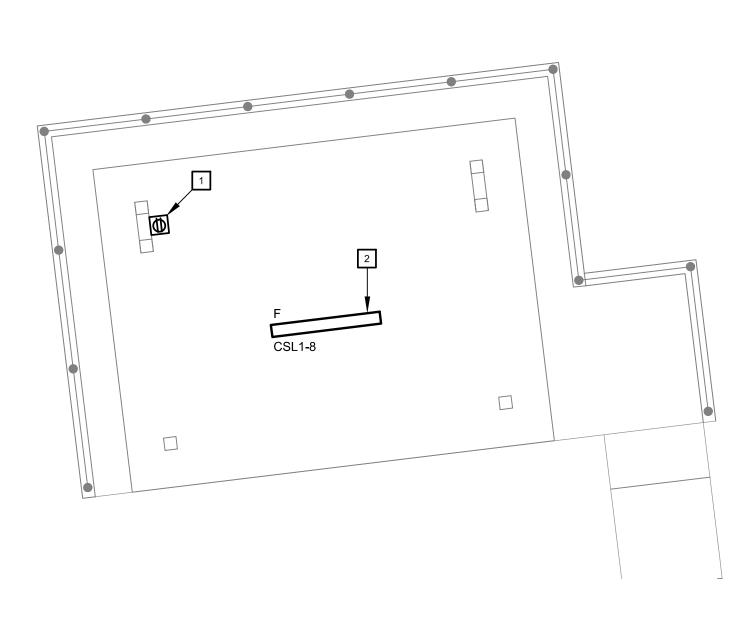

## KEYED NOTES (THIS SHEET ONLY):

1 POWER PEDESTAL WITH (2) DOUBLE DUPLEX OUTLETS AND (4) USB CHARGING PORTS. LEGRAND CAT. NO. XCSPP3GRRU-BZ OR APPROVED EQUAL. LOCATE FLOOR MOUNTED PEDESTAL ADJACENT TO COLUMN.

2 FEED LIGHT FIXTURE FOR SECURITY LIGHTING FROM COMFORT STATION PANEL "CSL1" (CIRCUITING SHOWN). FEED THROUGH LIGHTING CONTACTOR "CSL1". SEE ROSS & BARRUZINI DRAWINGS FOR COMFORT STATION DETAILS. SURFACE MOUNT LIGHT FIXTURE TO UNDERSIDE OF ROOF STRUCTURE.