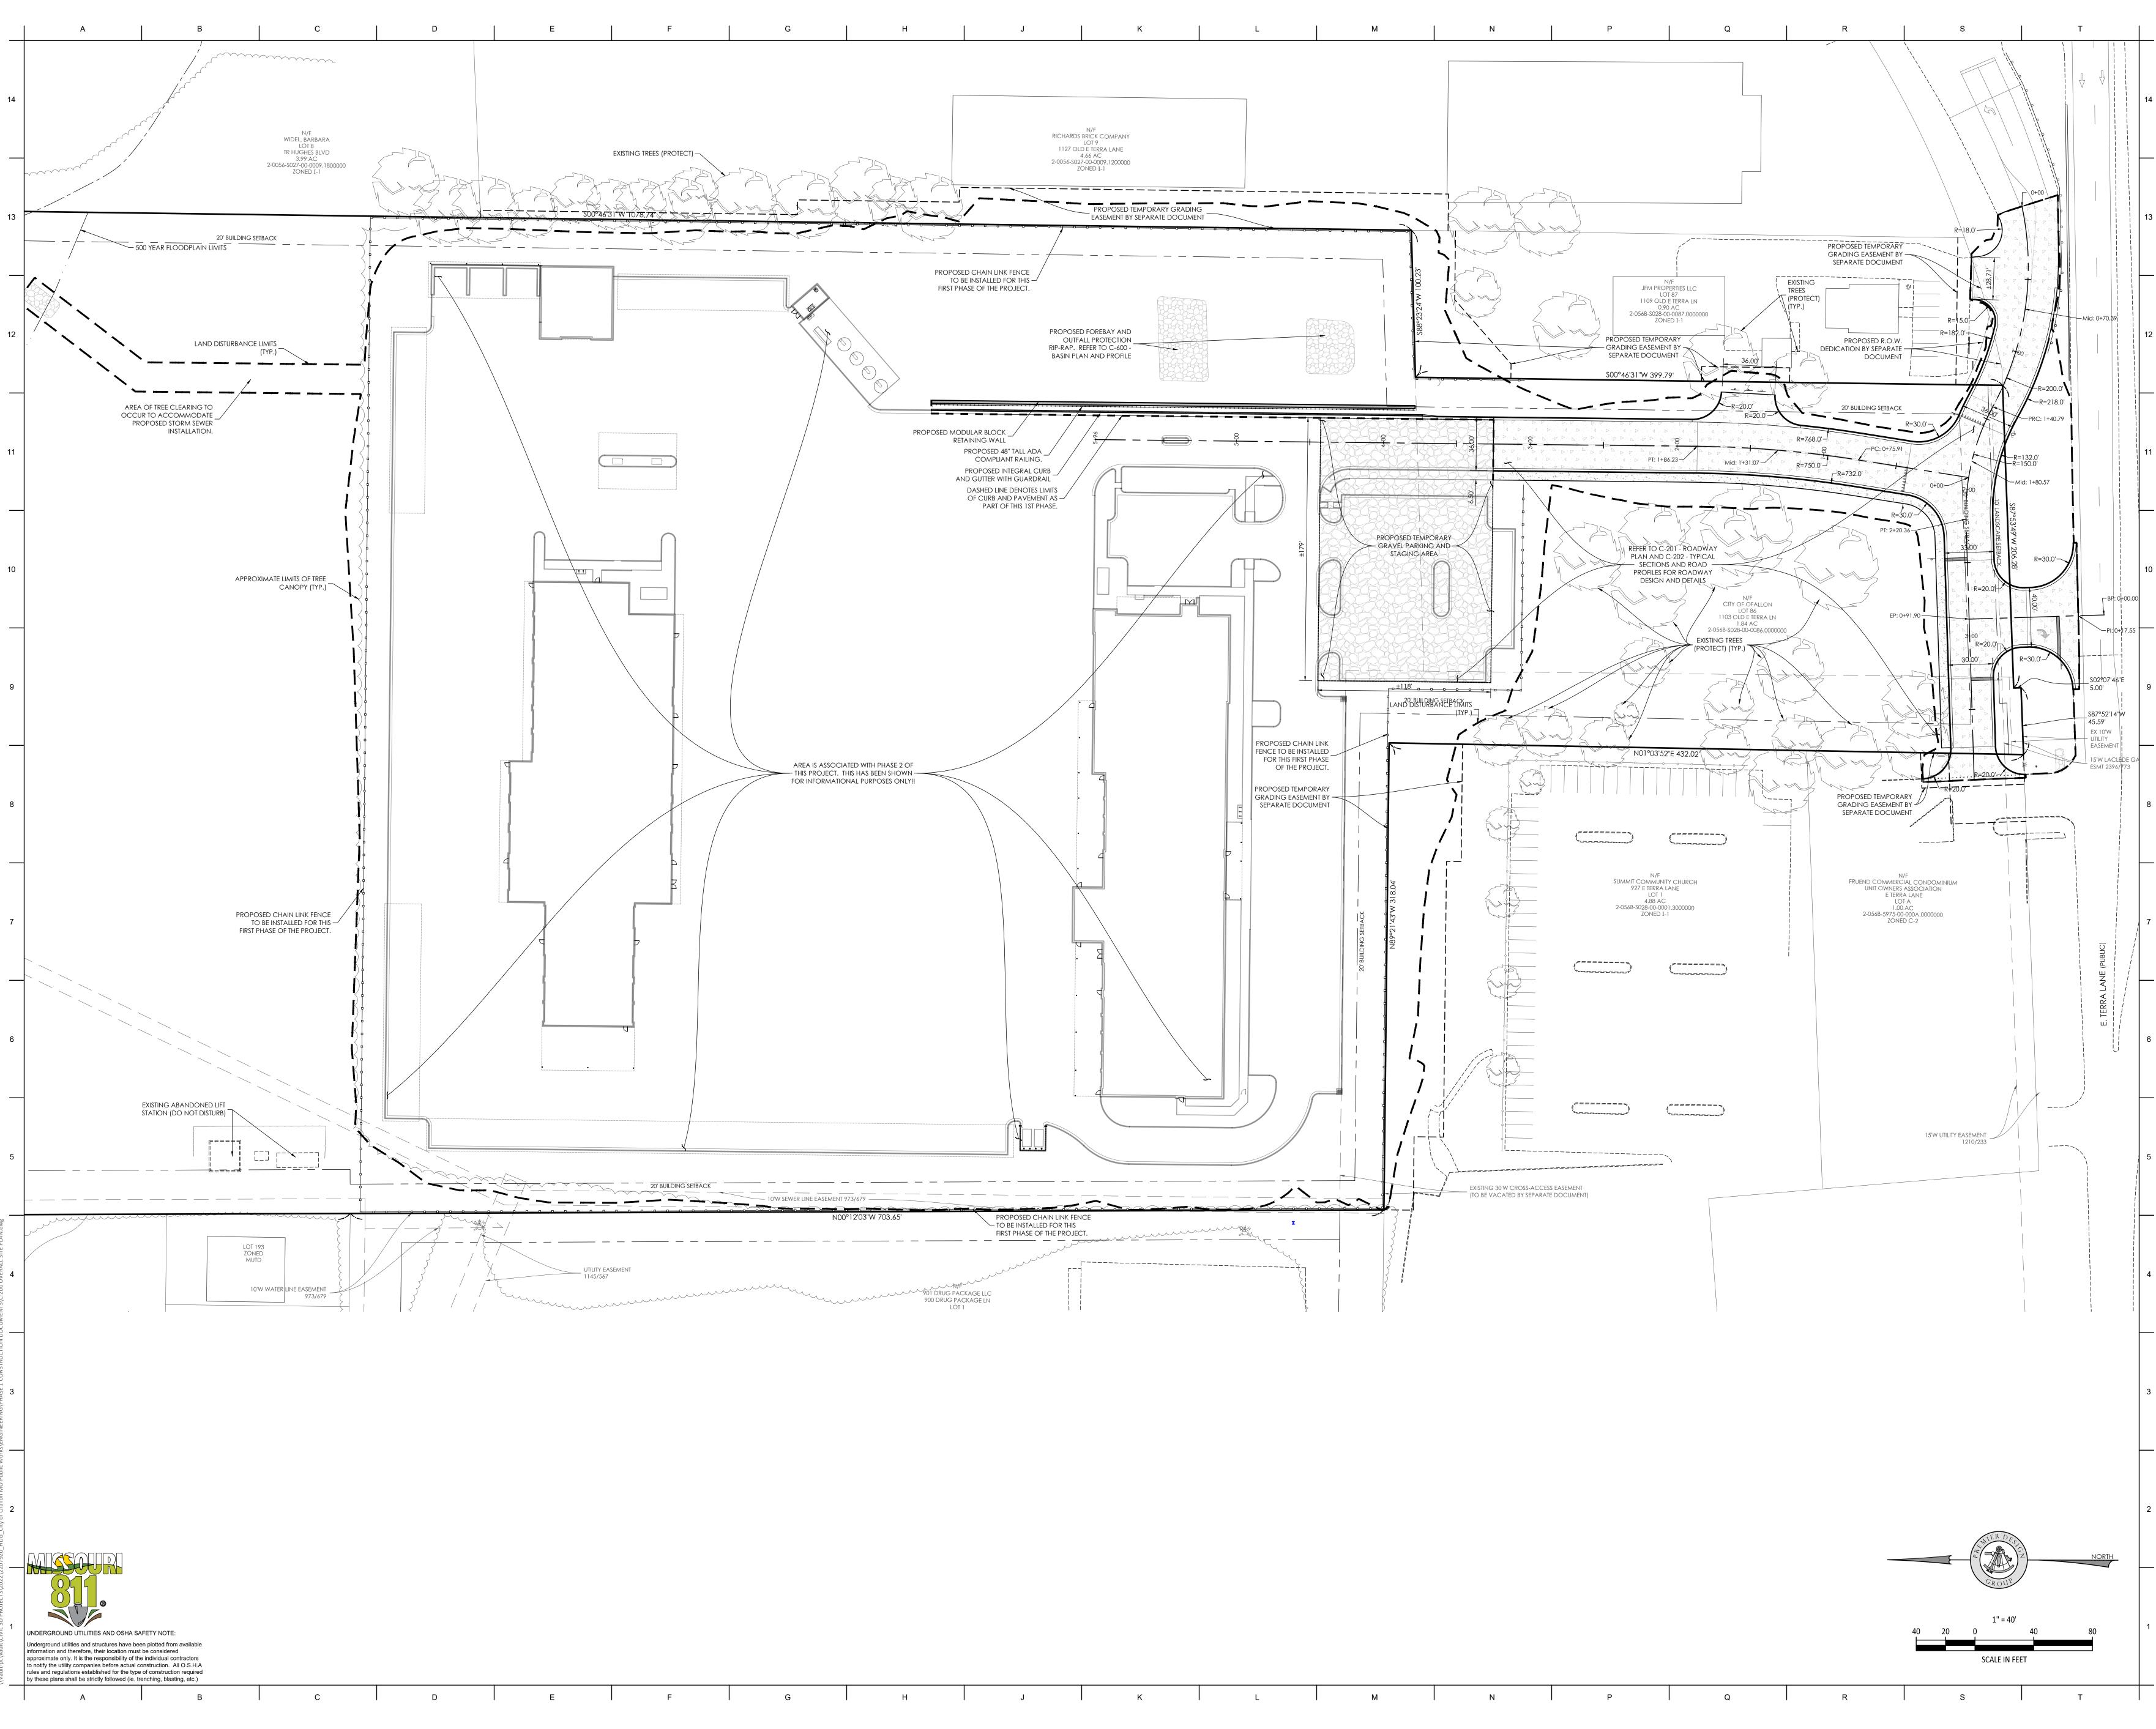

PROJECT TITLE **O'FALLON PUBLIC WORKS FACILITY** 

PROJECT ADDRESS: 1101 OLD E TERRA LANE O'FALLON, MO 63366

## OVERALL SITE PLAN