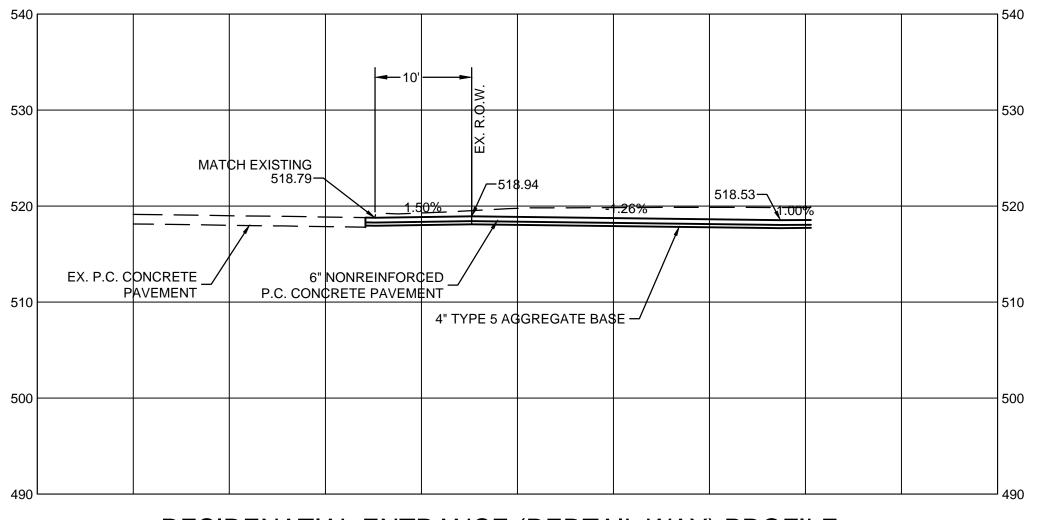

## RESIDENATIAL ENTRANCE (REDTAIL WAY) PROFILE

1" = 10' VERTICAL

1" = 10' HORIZONTAL

SCALES:

SPECIAL NOTE TO CONTRACTOR(S):

EXISTING UNDERGROUND AND ABOVE-GRADE FACILITIES, STRUCTURES, AND UTILITIES HAVE BEEN PLOTTED ON THESE CONTRACT DOCUMENTS BASED ON THE INFORMATION AND SURVEYS AVAILABLE AT THE TIME OF DRAWING PREPARATION. THE LOCATIONS OF THESE FEATURES MUST, THEREFORE, BE CONSIDERED APPROXIMATE, ONLY. IN ADDITION, THERE MAY BE OTHER FACILITIES, STRUCTURES, AND UTILITIES WHICH DID NOT EXIST (OR THE EXISTENCE OF WHICH WAS NOT KNOWN) AT THE TIME OF DRAWING PREPARATION. IT IS THE SOLE RESPONSIBILITY OF THE CONTRACTOR(S) TO HAVE <u>ALL</u> EXISTING FACILITIES, STRUCTURES, AND UTILITIES LOCATED IN THE FIELD PRIOR TO ANY EXCAVATION OR CONSTRUCTION ACTIVITY; <u>AND</u> TO PROTECT ALL SUCH EXISTING FEATURES (EXCEPT THOSE SPECIFICALLY NOTED FOR REMOVAL OR DEMOLITION) DURING CONSTRUCTION.