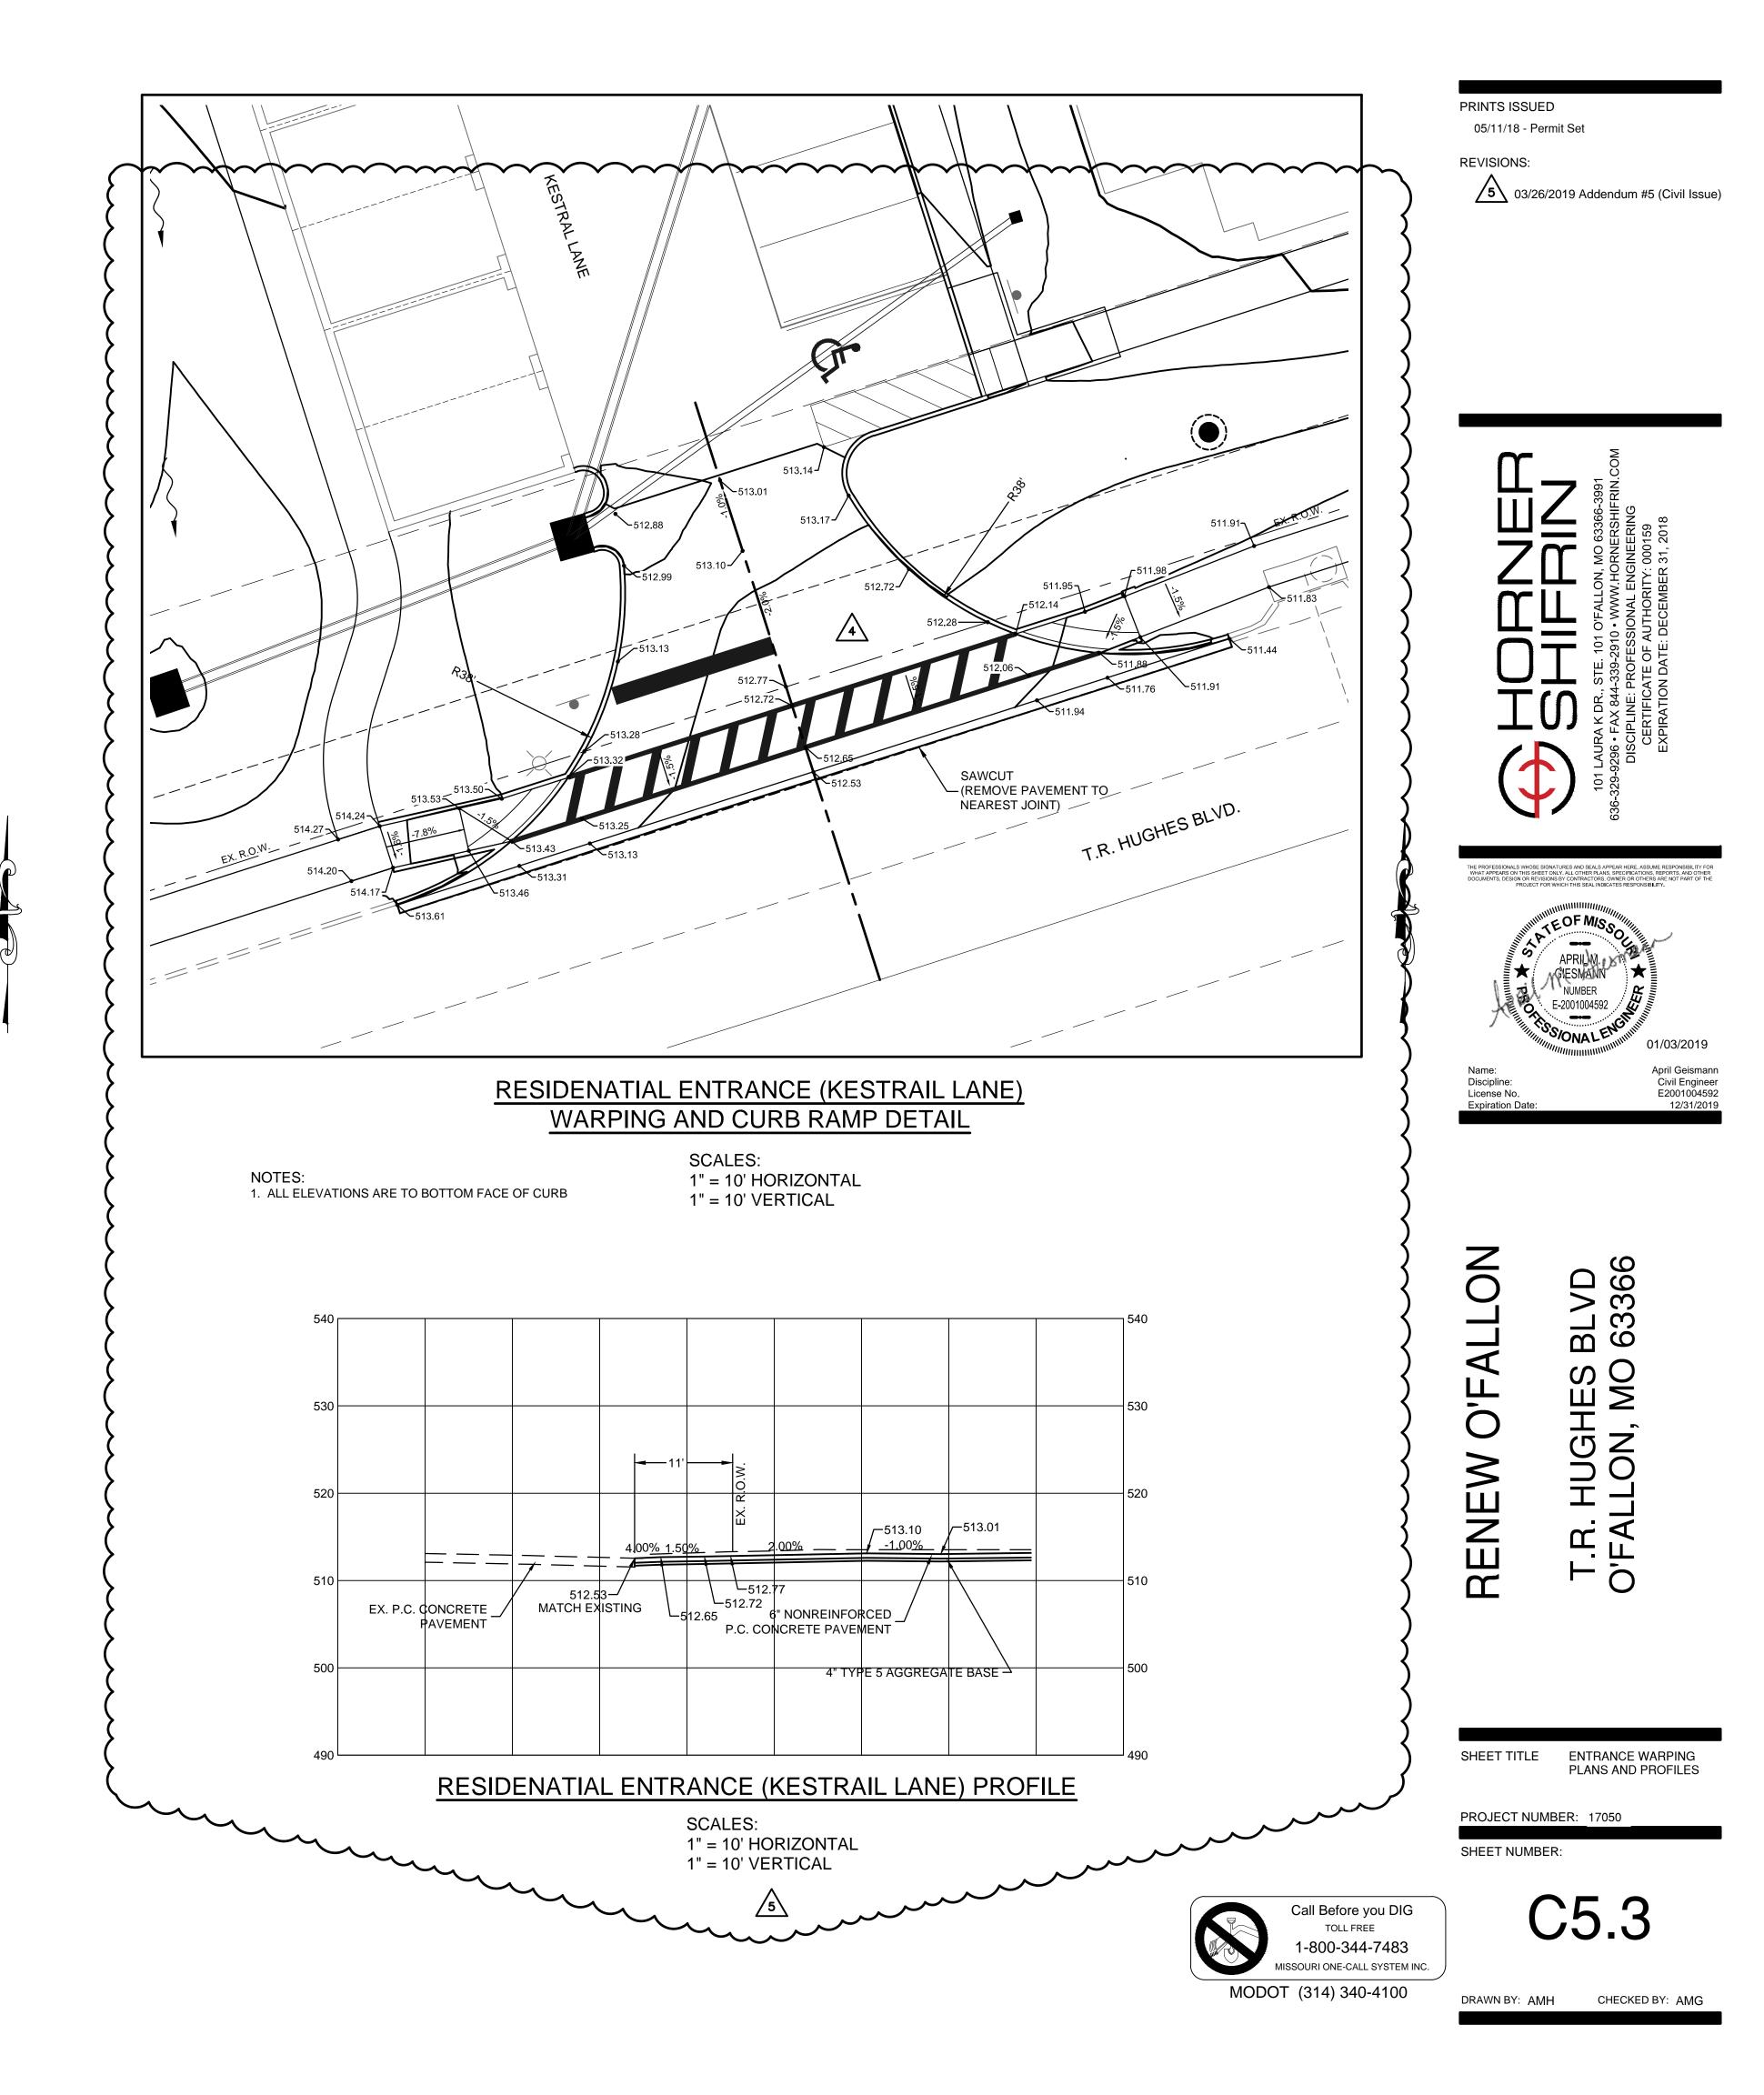

EXISTING UNDERGROUND AND ABOVE-GRADE FACILITIES, STRUCTURES, AND UTILITIES HAVE BEEN PLOTTED ON THESE CONTRACT DOCUMENTS BASED ON THE INFORMATION AND SURVEYS AVAILABLE AT THE TIME OF DRAWING PREPARATION. THE LOCATIONS OF THESE FEATURES MUST, THEREFORE, BE CONSIDERED APPROXIMATE, ONLY. IN ADDITION, THERE MAY BE OTHER FACILITIES, STRUCTURES, AND UTILITIES WHICH DID NOT EXIST (OR THE EXISTENCE OF WHICH WAS NOT KNOWN) AT THE TIME OF DRAWING PREPARATION. IT IS THE SOLE RESPONSIBILITY OF THE CONTRACTOR(S) TO HAVE <u>ALL</u> EXISTING FACILITIES, STRUCTURES, AND UTILITIES LOCATED IN THE FIELD PRIOR TO ANY EXCAVATION OR CONSTRUCTION ACTIVITY; <u>AND</u> TO PROTECT ALL SUCH EXISTING FEATURES (EXCEPT THOSE SPECIFICALLY NOTED FOR REMOVAL OR DEMOLITION) DURING CONSTRUCTION.

DA DA DA

DWG: PAGE SAVE