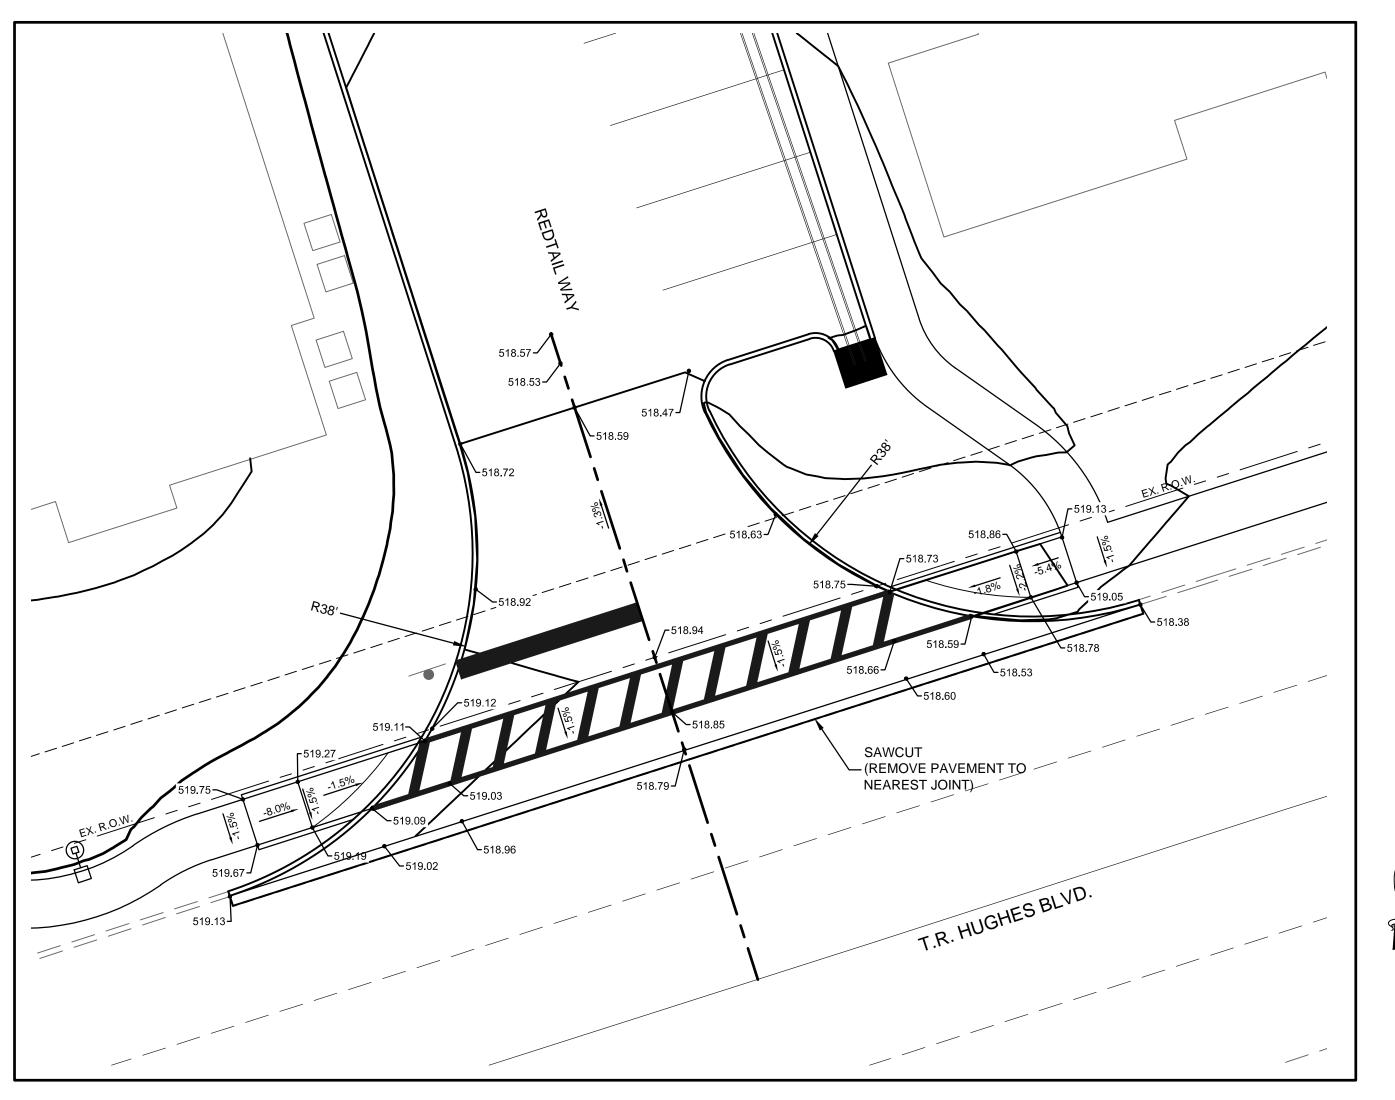

## RESIDENATIAL ENTRANCE (REDTAIL WAY) WARPING AND CURB RAMP DETAIL

NOTES: 1. ALL ELEVATIONS ARE TO BOTTOM FACE OF CURB SCALES: 1" = 10' HORIZONTAL 1" = 10' VERTICAL