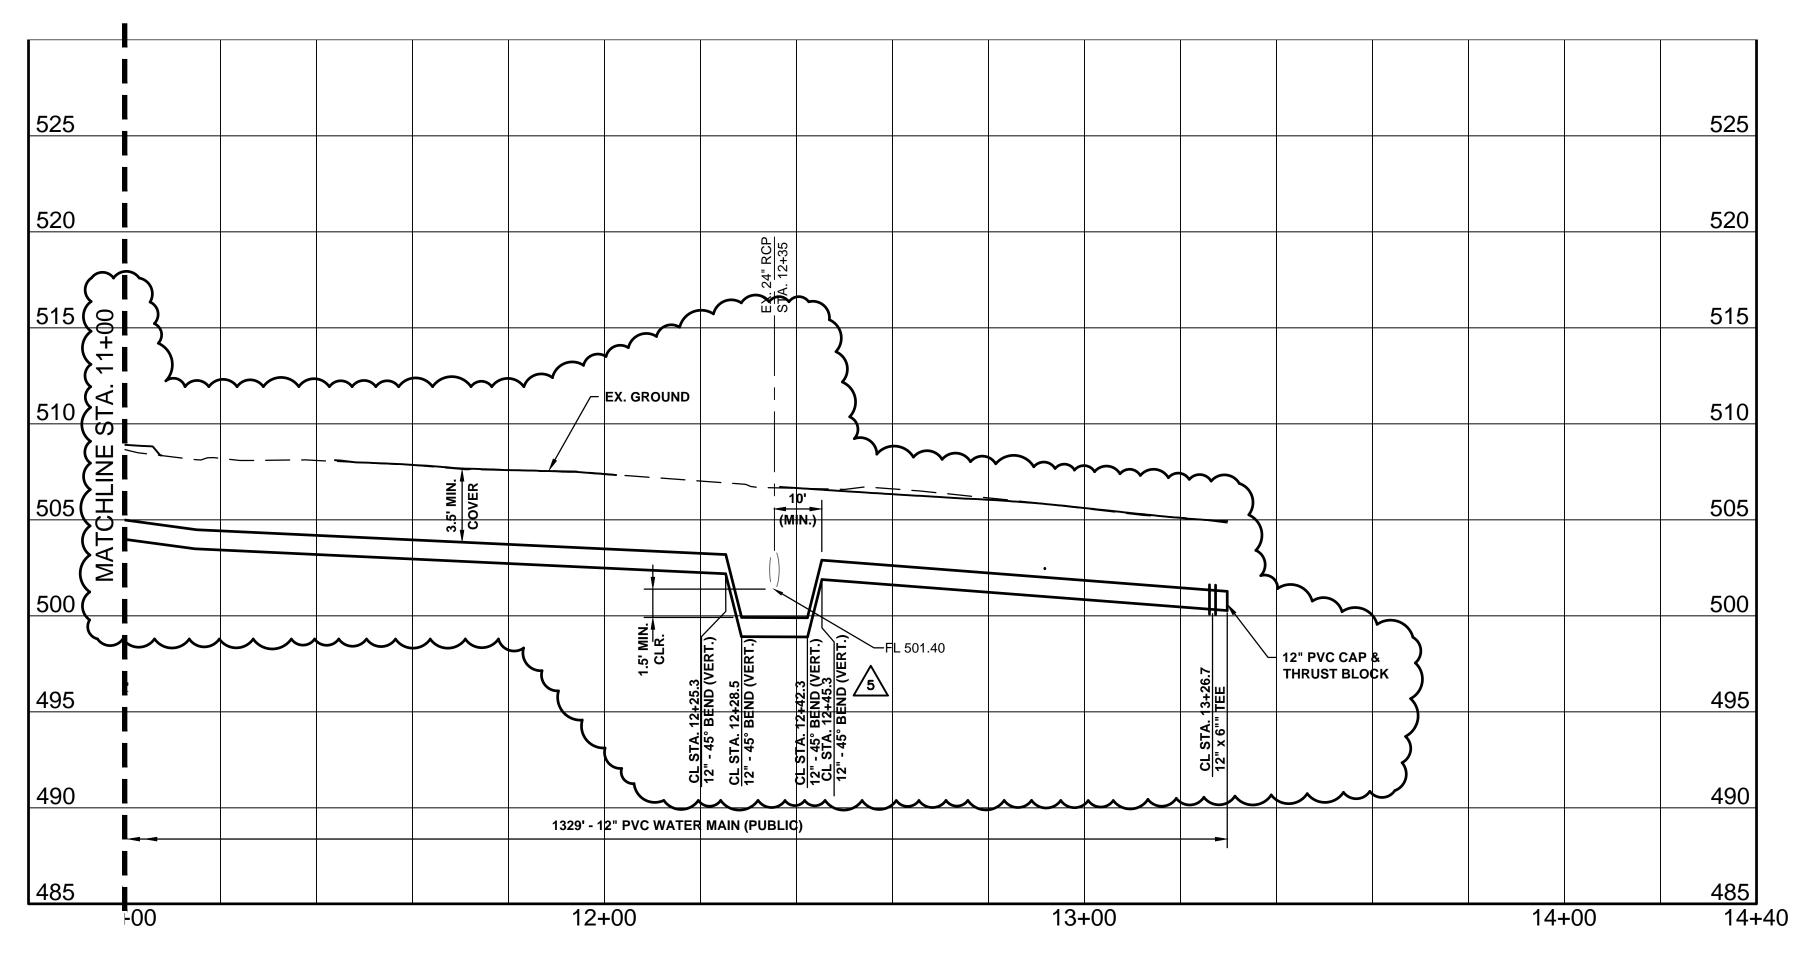

## WATER MAIN 1 PROFILE SCALES:

1" = 20' HORIZONTAL 1" = 5' VERTICAL

SPECIAL NOTE TO CONTRACTOR(S):

EXISTING UNDERGROUND AND ABOVE-GRADE FACILITIES, STRUCTURES, AND UTILITIES HAVE BEEN PLOTTED ON THESE CONTRACT DOCUMENTS BASED ON THE INFORMATION AND SURVEYS AVAILABLE AT THE TIME OF DRAWING PREPARATION. THE LOCATIONS OF THESE FEATURES MUST, THEREFORE, BE CONSIDERED APPROXIMATE, ONLY. IN ADDITION, THERE MAY BE OTHER FACILITIES, STRUCTURES, AND UTILITIES WHICH DID NOT EXIST (OR THE EXISTENCE OF WHICH WAS NOT KNOWN) AT THE TIME OF DRAWING PREPARATION. IT IS THE SOLE RESPONSIBILITY OF THE CONTRACTOR(S) TO HAVE <u>ALL</u> EXISTING