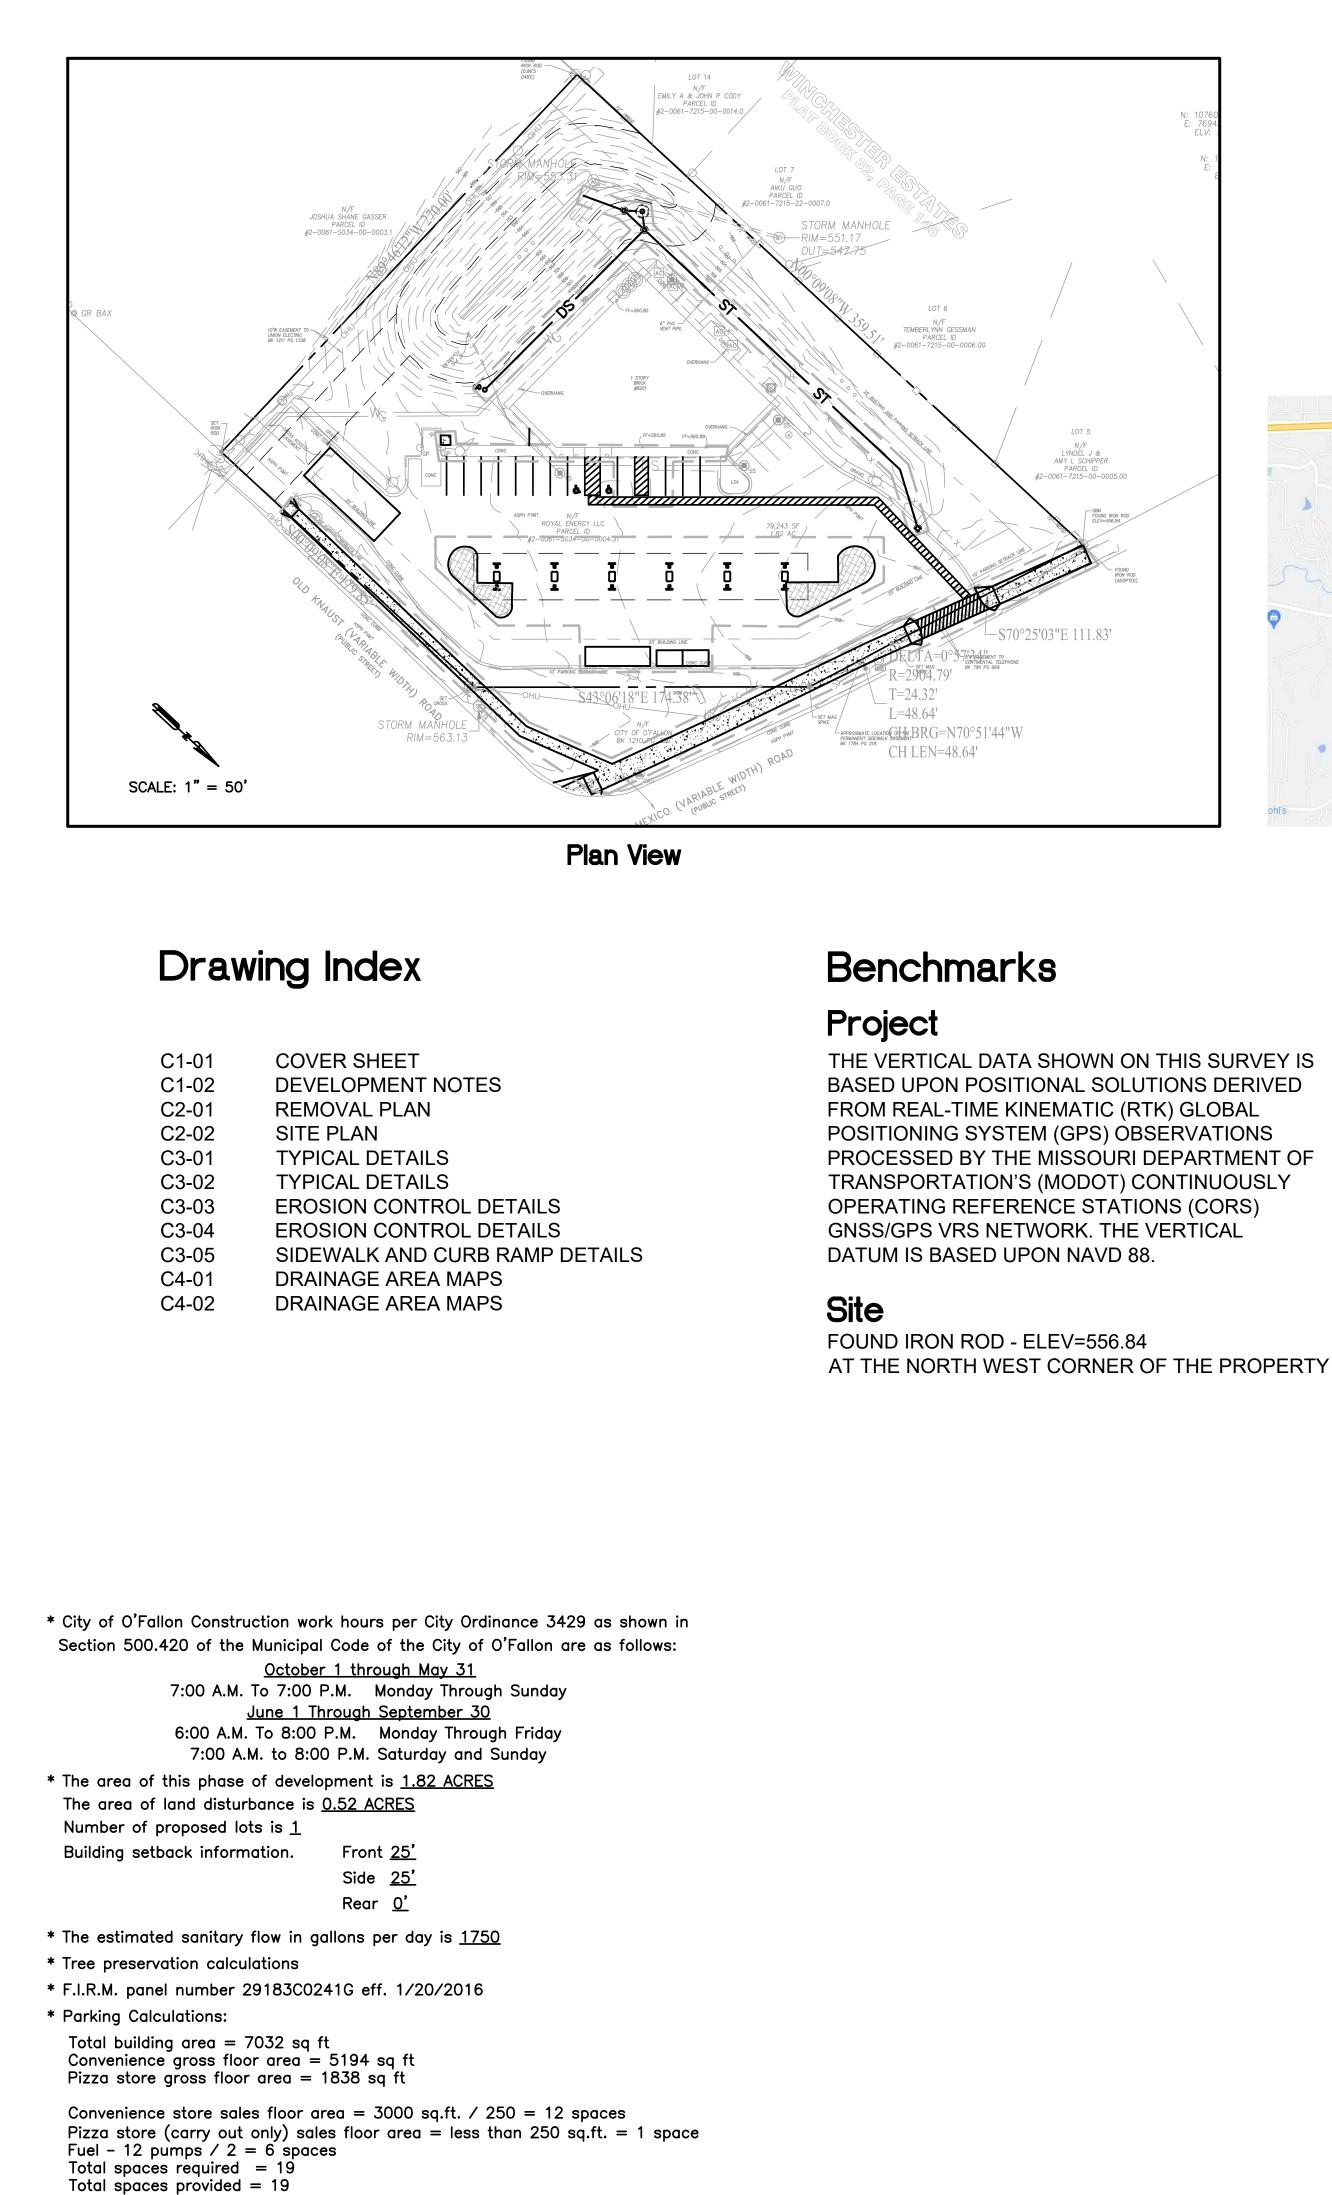

## A SET OF CONSTRUCTION PLANS FOR **Royal Fuels** 8201 Mexico Road O'Fallon, MO 63376

Locator Map

Legend

| Э— с            | POWER POLE<br>POWER POLE W/GUY WIRE                                  |
|-----------------|----------------------------------------------------------------------|
|                 | GAS LINE MARKER                                                      |
|                 | GAS METER                                                            |
|                 | GAS VALVE                                                            |
| W               | WATER METER                                                          |
|                 | WATER VALVE                                                          |
| © <sub>ss</sub> | SANITARY SEWER CLEAN OUT                                             |
|                 | CLEAN OUT                                                            |
| ©<br>⊠          | ELECTRIC METER<br>ELECTRIC TRANSFORMER                               |
|                 |                                                                      |
| AC              | AIR CONDITIONER                                                      |
| $\propto$       | FLAG POLE<br>LIGHT POLE                                              |
|                 | MAIL BOX                                                             |
|                 | STREET SIGN                                                          |
| Ê.              | HANDI-CAPPED PARKING                                                 |
| (21)            | PARKING SPOT DESIGNATOR                                              |
| XX              | OVERHEAD UTILITY LINES<br>PLASTIC FENCE<br>WOOD FENCE<br>STORM SEWER |

## LEGAL DESCRIPTION

PART OF THE NORTHWEST QUARTER OF THE FRACTIONAL ST. CHARLES COUNTY, MISSOURI