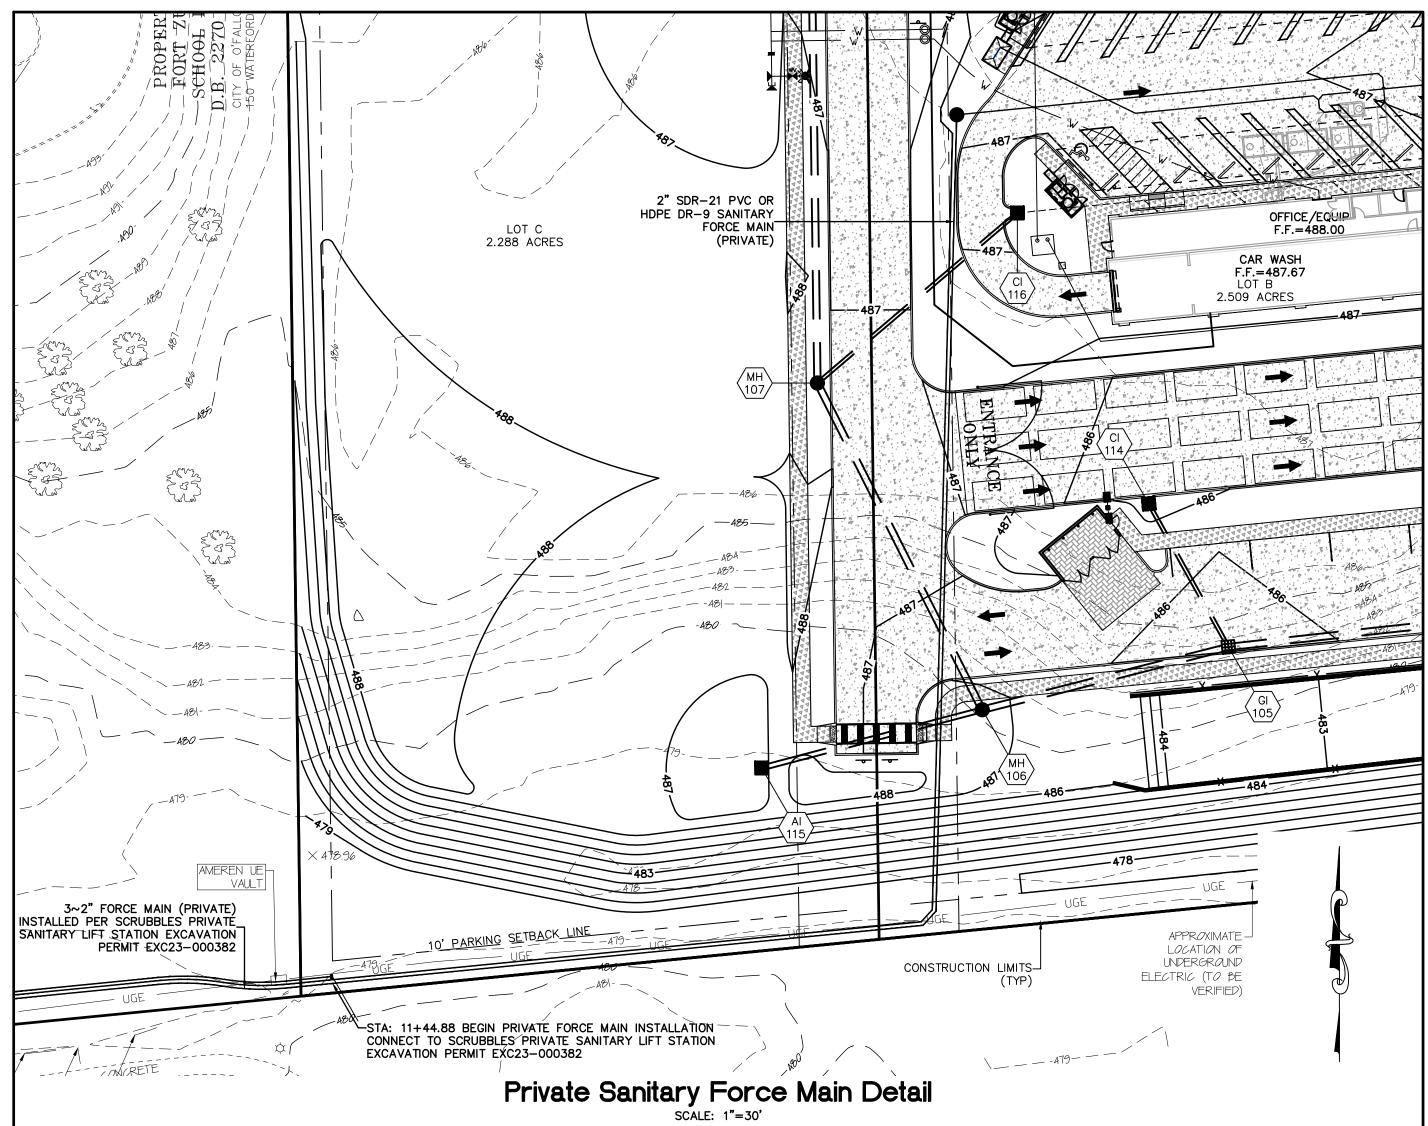

## NOTES:

- 1. ALL DISTURBED AREAS SHALL BE REPAIRED WITH SOD THAT IS A FESCUE BLEND. ALL NETTING SHALL BE REMOVED BEFORE INSTALLATION.
- 2. CONTRACTOR SHALL WATER AND FERTILIZE FOR UP TO 60 DAYS MAXIMUM, OR UNTIL SOD IS ESTABLISHED AND ACCEPTED BY THE GRANTOR.
- 3. ALL IMPROVEMENTS, INCLUDING STORM SEWER, WALLS AND GRADING, WILL BE BY SEPARATE PERMIT BY THE CITY OF O'FALLON.
- 4. 2" FORCE MAIN SHALL BE INSTALLED WITH 6" SEPARATION BETWEEN EACH OF THE THREE LINES.
- DUCKETT CREEK SEWER DISTRICT NOTES:
- 1. EXISTING SANITARY SEWER SERVICE SHALL NOT BE INTERRUPTED.
- 2. CONNECTION TO DUCKETT CREEK SEWER DISTRICT (DCSD) SANITARY SEWERS REQUIRES DCSD INSPECTION. CONTACT THE DCSD INSPECTION DEPARTMENT AT (636) 441-1244 TO SCHEDULE INSPECTION. 48 HOUR ADVANCE NOTICE IS REQUIRED.
- 3. ALL LATERALS UNDER ANY FUTURE PAVEMENT WILL REQUIRE GRANULAR FILL TO TOP OF TRENCH AND/OR BOTTOM OF PAVEMENT SECTION.
- 4. FUTURE LOTS INCLUDING THE CAR WASH REQUIRE SEPARATE PLAN REVIEW AND APPROVAL.
- EACH BUILDING MUST HAVE ITS OWN CONNECTION TO THE PUBLIC WASTER WATER FACILITIES.
- 6. IT IS THE RESPONSIBILITY OF THE OWNER/DEVELOPER TO OBTAIN ALL PERMITS NECESSARY FOR THE PROJECT.