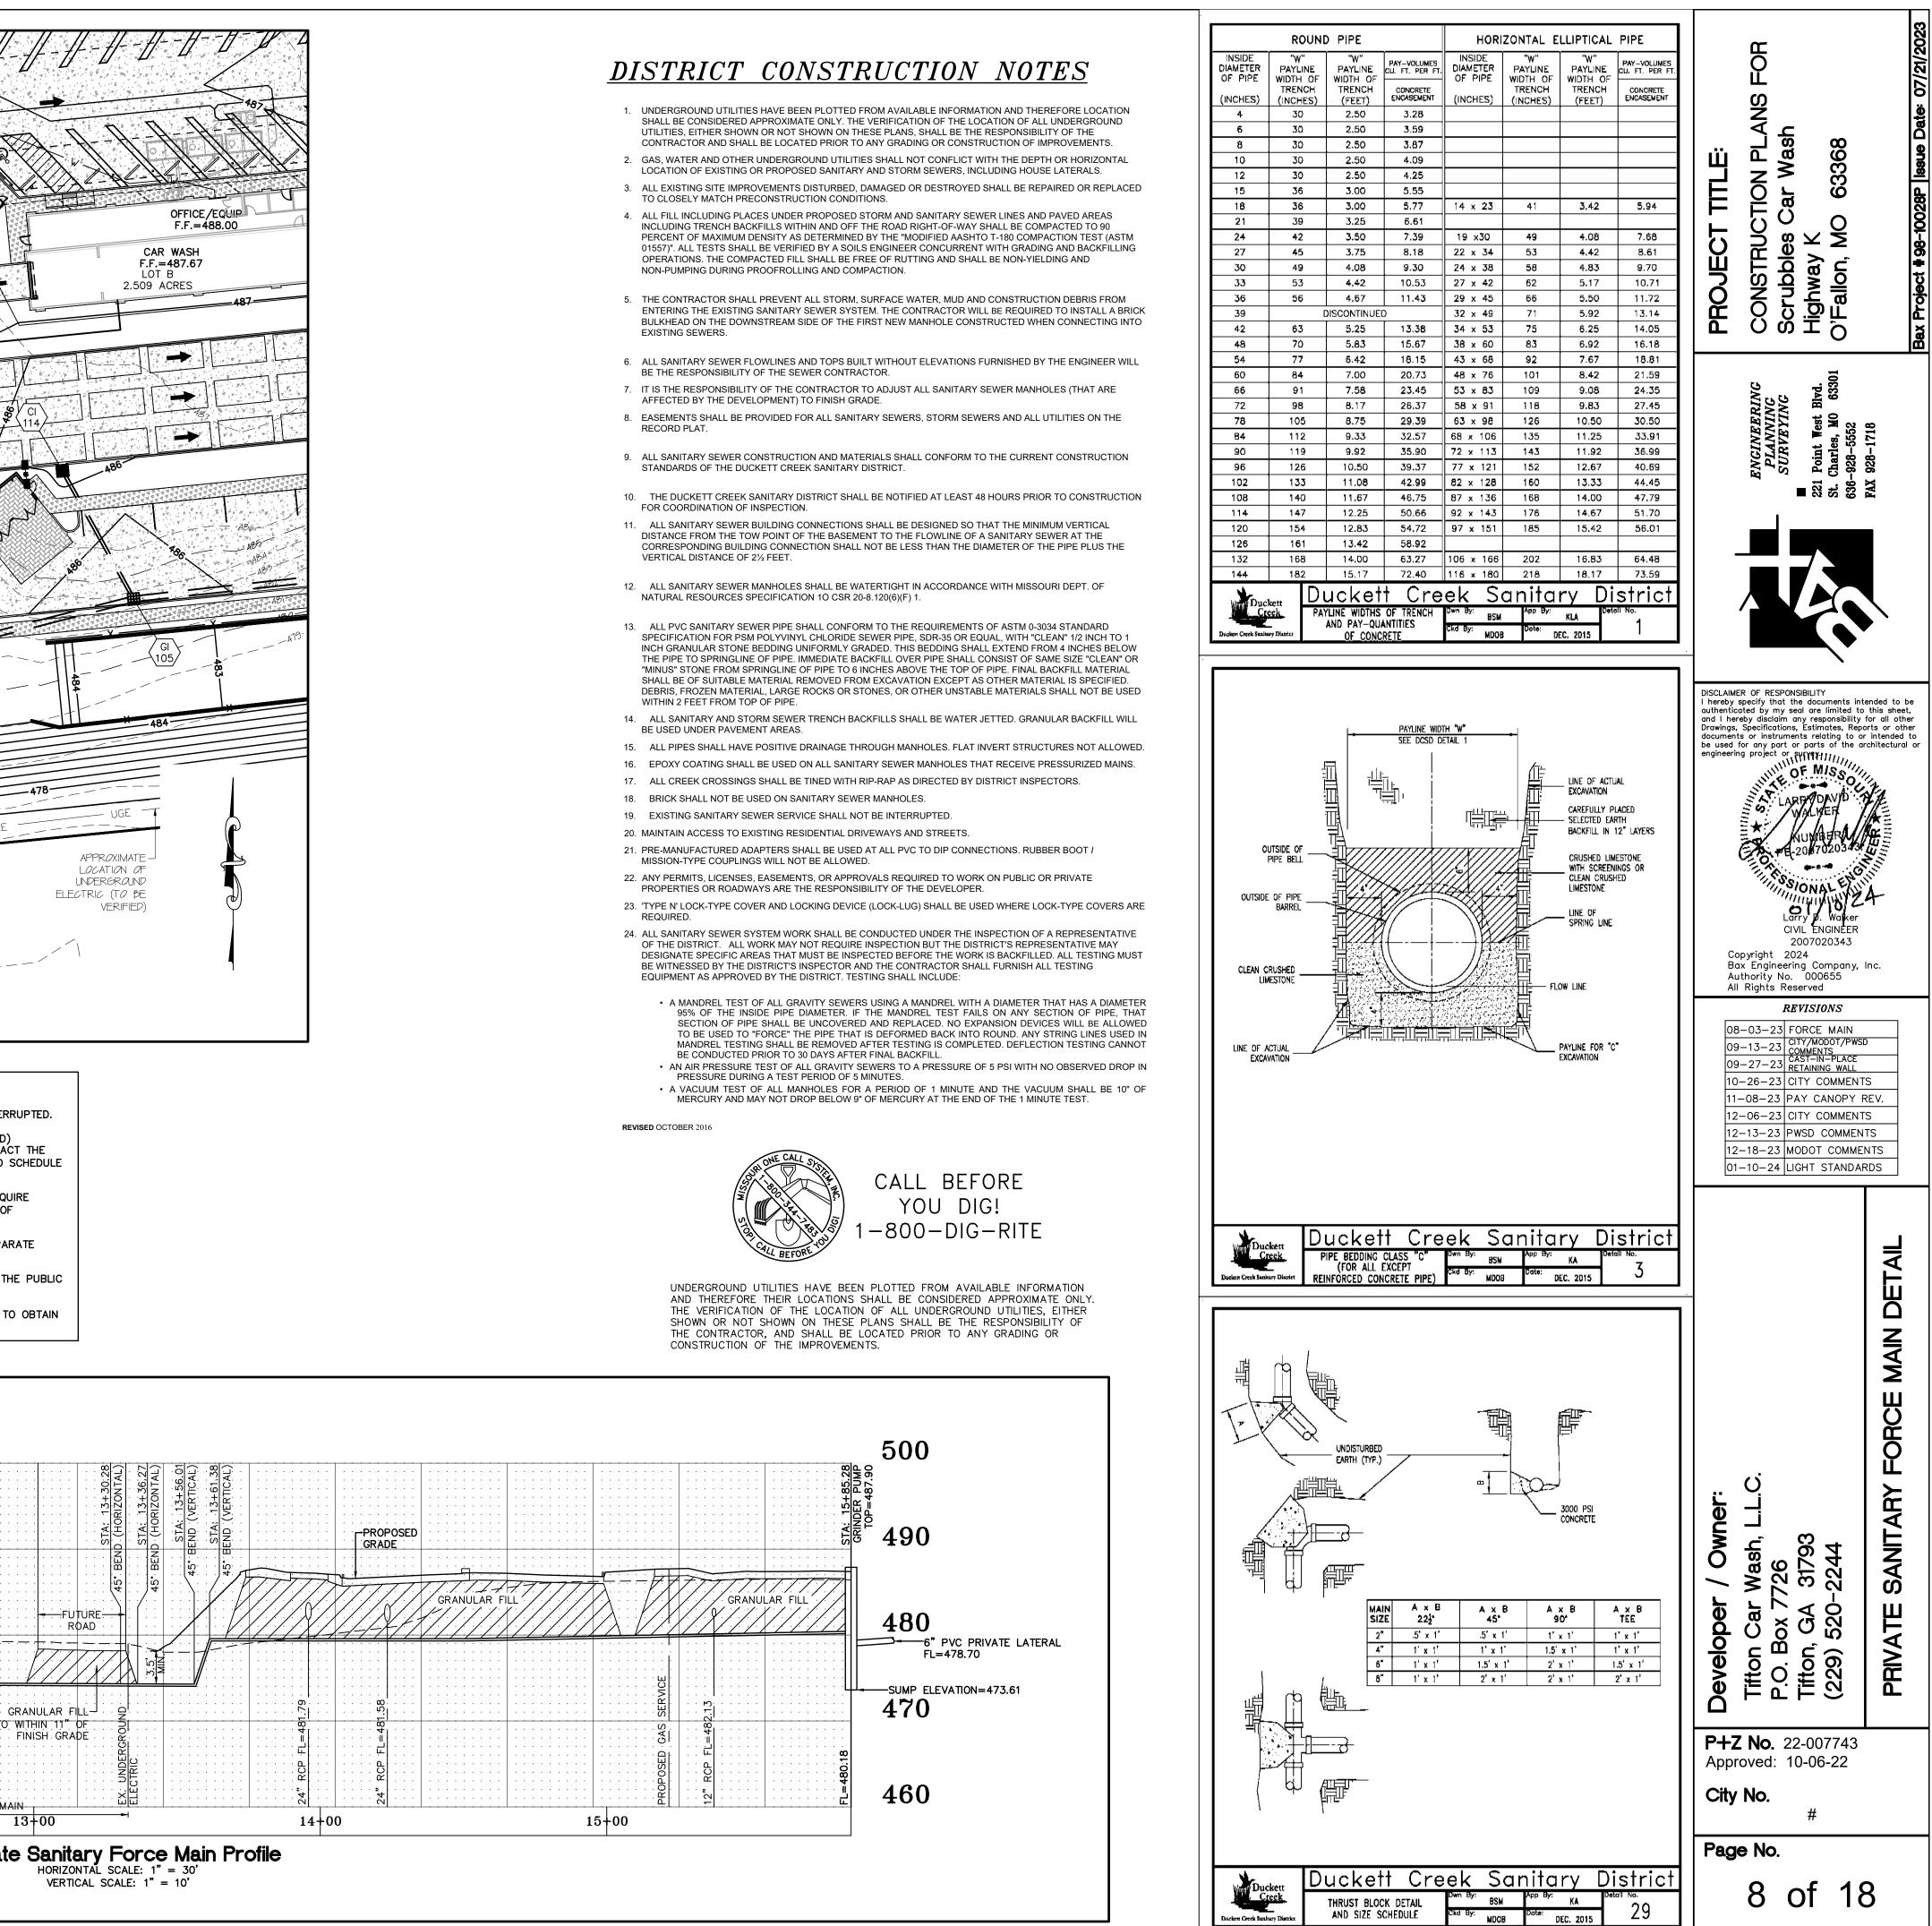

- NON-PUMPING DURING PROOFROLLING AND COMPACTION.
- EXISTING SEWERS.

- RECORD PLAT
- STANDARDS OF THE DUCKETT CREEK SANITARY DISTRICT.
- FOR COORDINATION OF INSPECTION.
- VERTICAL DISTANCE OF 21/2 FEET.
- NATURAL RESOURCES SPECIFICATION 10 CSR 20-8.120(6)(F) 1.
- BE USED UNDER PAVEMENT AREAS.

- 18. BRICK SHALL NOT BE USED ON SANITARY SEWER MANHOLES.

- MISSION-TYPE COUPLINGS WILL NOT BE ALLOWED.
- PROPERTIES OR ROADWAYS ARE THE RESPONSIBILITY OF THE DEVELOPER.
- REQUIRED.
- EQUIPMENT AS APPROVED BY THE DISTRICT. TESTING SHALL INCLUDE:
- BE CONDUCTED PRIOR TO 30 DAYS AFTER FINAL BACKFILL.
- PRESSURE DURING A TEST PERIOD OF 5 MINUTES.