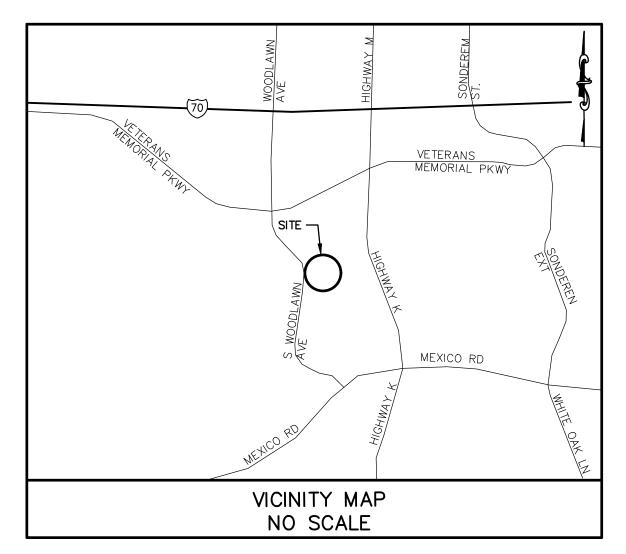

25' wide. Parking spaces must be at least 9' by 19'. Width at curb rounding must be at least 28'.
- Verify the van accessible ADA space is at least 9' wide with an 8' access aisle. rect the utility contact information
- vide approval from the fire district. vide documentation regarding habitat removal from the FFW services.

P&Z No. SP23-007723 P&Z Approval Date: AUGUST 3, 2023

Permit No.

Project Benchmark: Missouri Geographic Reference System Station SC-46. Published Elevation = 605.31.

Site Benchmark: Cross at intersection of private drive and S. Wooddawn Ave. Elev. = 555.62

## SITE DEVELOPMENT PLANS FOR SELECT MEDICAL INTHE CITY OF O'FALLON, MISSOURI

CITY OF O'FALLON ENGINEERING DEPARTMENT ACCEPTED FOR CONSTRUCTION PROFESSIONAL ENGINEER'S SEAL INDICATES RESPONSIBILITY FOR DESIGN



PROJECT NO. 22-9387



- CIVIL ENGINEERING
- LAND SURVEYING
- ARCHITECTURE
- SITE DEVELOPMENT
- MASTER PLANNING
- GENERAL CONSULTING

530A E. INDEPENDENCE DRIVE, UNION, MISSOURI 63084 TELEPHONE (636) 584-0540 FAX (636) 584-0512 E-MAIL mail@cochraneng.com

NOVEMBER 7, 2023 REVISED: FEBRUARY 1, 2024



SHEET INDEX

GENERAL NOTES

TOPOGRAPHIC SURVEY



Three working days prior to the start of any excavation on this site, contractor shall call 1-800-DIG-RITE for utility location information.

All OSHA rules & regulations established for the type of construction required by these plans shall be strictly followed (ie. Trenching, Blasting, etc.)